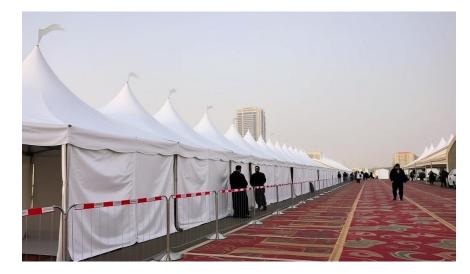

- Noor Riyadh Event: As part of Saudi Arabia's renowned Noor Riyadh light festival, SET supplied and installed furniture that complemented the event's creative atmosphere, blending functionality with artistic appeal to support both staff and attendees.
- Wadi Arqa Boulevard Project: In this bustling commercial and lifestyle hub, SET provided furniture solutions that brought both elegance and durability, creating inviting and functional spaces that meet the demands of high-traffic areas.
- King Abdullah Financial District (KAFD): Recently, SET completed work at the prestigious KAFD, where we delivered high-quality, professional furniture tailored to this leading financial and business center. Our solutions reflect KAFD's modern aesthetic, adding a touch of sophistication to its dynamic environment.

Tent 10m\*10m

Tent 15m\*15m

Tent 20m\*20m

Tent 5m\*5m

Tent 3m\*3m

**Queue Poles** 

F U R N I T U R E