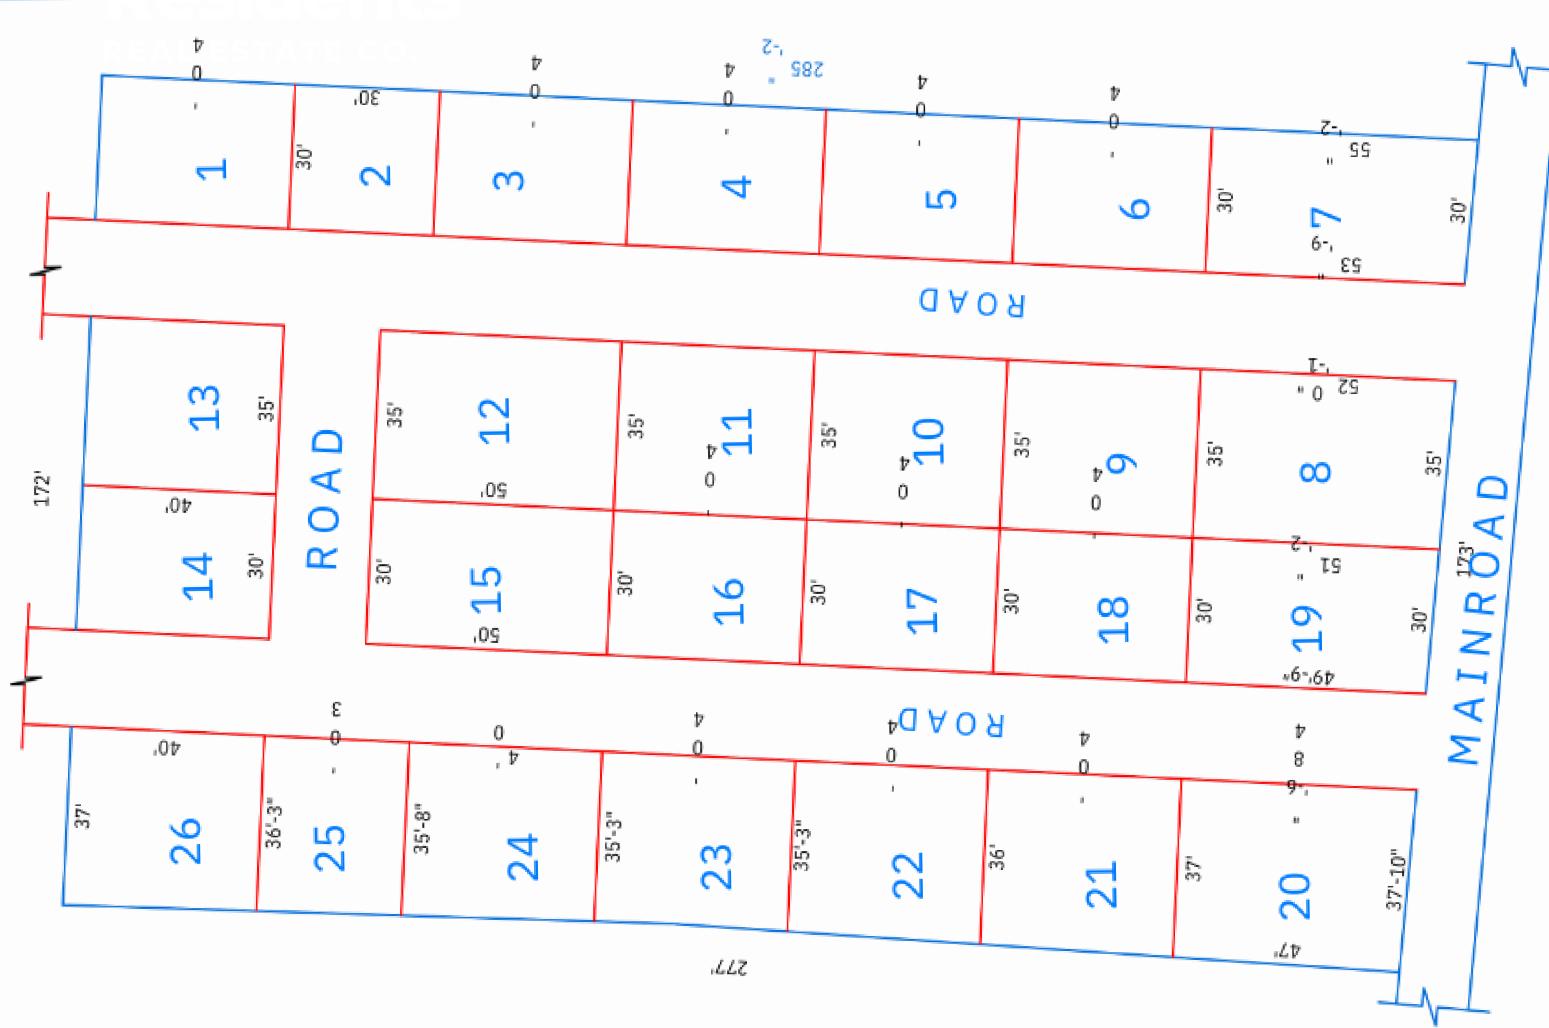

# PLOTS FOR SALE

**AMENITIES** –

20FT ROADS

ELECTRICITY

WATER

DRAINAGE

SIZE: 1200sq ft

GATED COMMUNITY

### **AMENITIES** -

- □ 20ft roads □ Water
- ☐ Electricity ☐ Drainage

## **PROPERTY DETAILS**

Prime Location!

- ☐ Phulwari Sharif & AIIMS Hospital Patna (19km)
- ☐ Danapur Railway Station (18km)
- ☐ Bihta new International Airport (24km)

Excellent connectivity to key landmarks and transportation hubs.