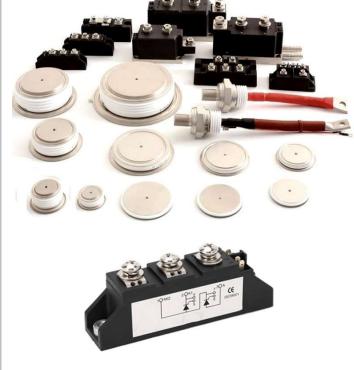

#### Rectifier Thyristors and Diodes

Water Cooled Power Capacitors

- Power Capacitors for Induction Furnace
- Power Capacitors for Induction Heating Systems
- Capacitors for Induction Heat Treatment and Forging Systems