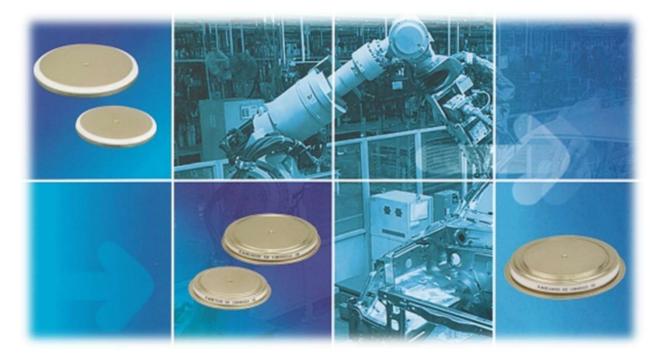

#### Fast inverter thyristors

- We provide long-lasting, custom-made inverter thyristors for all types of induction systems.
- You can request a thyristor regardless of the brand, model and power of your induction system.

# HereTech

Fast inverter thyristors Rectifier thyristors &diodes