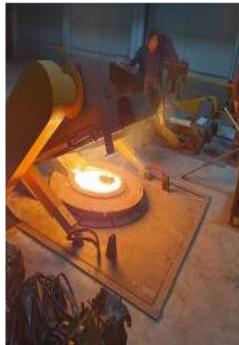

# HereTech

## **Power Components**

Spare Parts for Induction Melting and Heating Systems





info@heretech.com.tr

#### Water Cooled Power Capacitors

Medium frequency water-cooled capacitors are designed for very high safety, reliability and long service life. Power capacitors are equipped with copper or brass tubes with high thermal conductivity through which cooling water is circulated. Effective dissipation of heat with this method is extremely important to achieve the desired performance and long service life. Water-cooled capacitors have aluminum cases to prevent heating caused by magnetic fields, and they operate much cooler and healthier than conventionally designed capacitors, offering longer operational lives.



According to customer demand, both live chassis and isolated