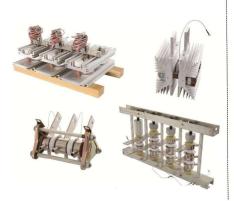

#### Rectifier Thyristors and Diodes

Water Cooled Power Capacitors

- Power Capacitors for Induction Furnace
- Power Capacitors for Induction Heating Systems
- Capacitors for Induction Heat Treatment and Forging Systems