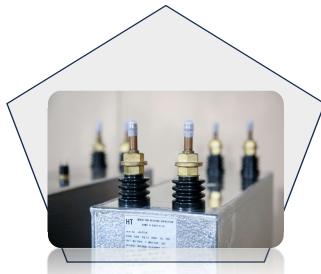

#### Water Cooled Power Capacitors

Medium frequency water-cooled capacitors are designed for very high safety, reliability and long service life. Power capacitors are equipped with copper or brass tubes with high thermal conductivity through which cooling water is circulated. Effective dissipation of heat with this method is extremely important to achieve the desired performance and long service life. Water-cooled capacitors have aluminum cases to prevent heating caused by magnetic fields, and they operate much cooler and healthier than conventionally designed capacitors, offering longer operational lives.

According to customer demand, both live chassis and isolated chassis capacitors are produced at the desired capacity, voltage and frequency values. In water-cooled capacitors, especially in isolated chassis types, cooling water returns through the water cooling terminals instead of the capacitor case. In this way, less heat is produced in the capacitor case and since this heat is absorbed by the dielectric liquid, it has a positive effect on the life of the capacitor. In addition, this structure saves installation time and costs by allowing direct installation of the capacitor without the use of insulators, etc.