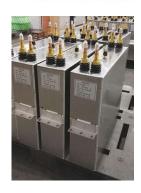

#### Water Cooled Power Capacitors

Medium frequency water-cooled capacitors are designed for very high safety, reliability and long service life. Power capacitors are equipped with copper or brass tubes with high thermal conductivity through which cooling water is circulated. Effective dissipation of heat with this method is extremely important to achieve the desired performance and long service life. Water-cooled capacitors have aluminum cases to prevent heating caused by magnetic fields, and they operate much cooler and healthier than conventionally designed capacitors, offering longer operational lives.

According to customer demand, both live chassis and isolated chassis capacitors are produced at the desired capacity, voltage and frequency values. In water-cooled capacitors, especially in isolated chassis types, cooling water returns through the water cooling terminals instead of the capacitor case. In this way, less heat is produced in the capacitor case and since this heat is absorbed by the dielectric liquid, it has a positive effect on the life of the capacitor. In addition, this structure saves installation time and costs by allowing direct installation of the capacitor without the use of insulators, etc.

#### Rectifier Thyristors and Diodes

Water Cooled Power Capacitors

- Power Capacitors for Induction Furnace
- Power Capacitors for Induction Heating Systems
- Capacitors for Induction Heat Treatment and Forging Systems