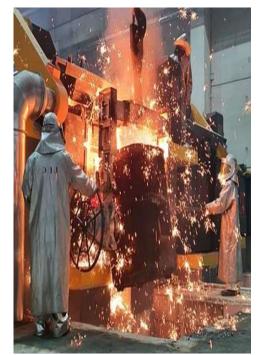

# HereTech

## **Power Components**

Spare Parts for Induction Melting and Heating Systems





info@heretech.com.tr

#### Water Cooled Power Capacitors

Medium frequency water-cooled capacitors are designed for very high safety, reliability and long service life. Power capacitors are equipped with copper or brass tubes with high thermal conductivity through which cooling water is circulated. Effective dissipation of heat with this method is extremely important to achieve the desired performance and long service life. Water-cooled capacitors have aluminum cases to prevent heating caused by magnetic fields, and they operate much cooler and healthier than conventionally designed capacitors, offering longer operational lives.



According to customer demand, both live chassis and isolat