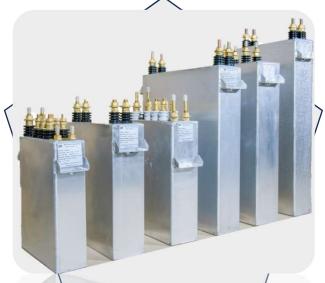

#### Water Cooled Power Capacitors

Medium frequency water-cooled capacitors are designed for very high safety, reliability and long service life. Power capacitors are equipped with copper or brass tubes with high thermal conductivity through which cooling water is circulated. Effective dissipation of heat with this method is extremely important to achieve the desired performance and long service life. Water-cooled capacitors have aluminum cases to prevent heating caused by magnetic fields, and they operate much cooler and healthier than conventionally designed capacitors, offering longer operational lives.

According to customer demand, both live chassis and isolated chassis capacitors are produced at the desired capacity, voltage and frequency values. In water-cooled capacitors, especially in isolated chassis types, cooling water returns through the water cooling terminals instead of the capacitor case. In this way, less heat is produced in the capacitor case and since this heat is absorbed by the dielectric liquid, it has a positive effect on the life of the capacitor. In addition, this structure saves installation time and costs by allowing direct installation of the capacitor without the use of insulators, etc.

#### Rectifier Thyristors and Diodes

Water Cooled Power Capacitors

- Power Capacitors for Induction Furnace
- Power Capacitors for Induction Heating Systems
- Capacitors for Induction Heat Treatment and Forging Systems