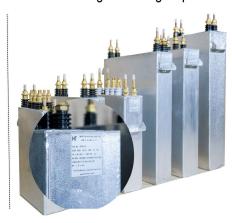

#### Water Cooled Power Capacitors

Medium frequency water-cooled capacitors are designed for very high safety, reliability and long service life. Power capacitors are equipped with copper or brass tubes with high thermal conductivity through which cooling water is circulated. Effective dissipation of heat with this method is extremely important to achieve the desired performance and long service life. Water-cooled capacitors have aluminum cases to prevent heating caused by magnetic fields, and they operate much cooler and healthier than conventionally designed capacitors, offering longer operational lives.

According to customer demand, both live chassis and isolated chassis capacitors are produced at the desired capacity, voltage and frequency values. In water-cooled capacitors, especially in isolated chassis types, cooling water returns through the water cooling terminals instead of the capacitor case. In this way, less heat is produced in the capacitor case and since this heat is absorbed by the dielectric liquid, it has a positive effect on the life of the capacitor. In addition, this structure saves installation time and costs by allowing direct installation of the capacitor without the use of insulators, etc.

#### **Induction Melting & Heating Capacitors**

www.heretech.com.tr

Yenişehir Mh. Osmanlı Bulv. AyPort Res. B-Blok N.52 34912 Pendik, İstanbul, Turkiye Tel: 0216 909 6370