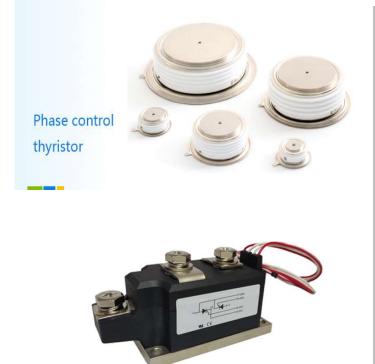

#### Rectifier Thyristors and Diodes

Water Cooled Power Capacitors

- Power Capacitors for Induction Furnace
- Power Capacitors for Induction Heating Systems
- Capacitors for Induction Heat Treatment and Forging Systems