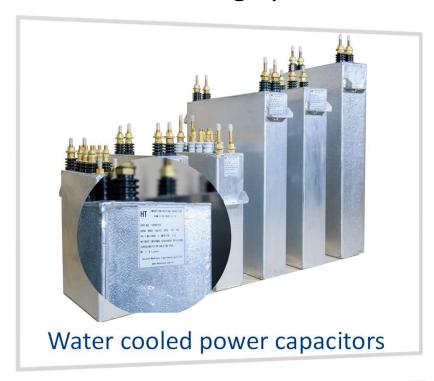

#### Water Cooled Power Capacitors

Medium frequency water-cooled capacitors are designed for very high safety, reliability and long service life. Power capacitors are equipped with copper or brass tubes with high thermal conductivity through which cooling water is circulated. Effective dissipation of heat with this method is extremely important to achieve the desired performance and long service life. Water-cooled capacitors have aluminum cases to prevent heating caused by magnetic fields, and they operate much cooler and healthier than conventionally designed capacitors, offering longer operational lives.

According to customer demand, both live chassis and isolated chassis capacitors are produced at the desired capacity, voltage and frequency values. In water-cooled capacitors, especially in isolated chassis types, cooling water returns through the water cooling terminals instead of the capacitor case. In this way, less heat is produced in the capacitor case and since this heat is absorbed by the dielectric liquid, it has a positive effect on the life of the capacitor. In addition, this structure saves installation time and costs by allowing direct installation of the capacitor without the use of insulators, etc.

#### Rectifier Thyristors and Diodes

Water Cooled Power Capacitors

- Power Capacitors for Induction Furnace
- Power Capacitors for Induction Heating Systems
- Capacitors for Induction Heat Treatment and Forging Systems