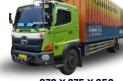

230 X 170 X 119

CBU

260 X 150 X 170

BLINDVAN

220 X 130 X 135

FUSO/STANDARD

870 X 275 X 350

870 X 275 X 350

TRUCK OPEN BACK

870 X 275 X 350

WINGBOX