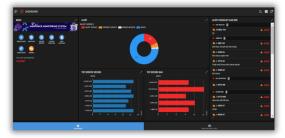

#### **TMS DASHBOARD**

- Can be accessed via a web-based dashboard.
- Access requests can be granted by registering the client's user access email and can be accessed in realtime.