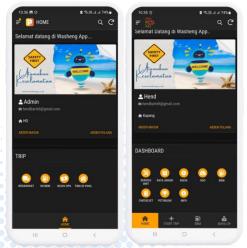

### **TMS Mobile**

#### **Mobile Apps For**

**Primary Apps** 

Secondary Apps

### **Apps Features :**

- Online Attendance
- Unit Checklist
- Primary Delivery Status Monitoring
- Trip Kilometer Calculation
- Fuel Usage (Gas Station GPS Tracking)
- Upload Receipts and Documents
- Unit Service Maintenance