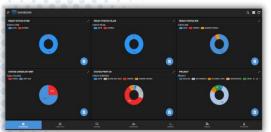

#### **TMS DASHBOARD**

- Can be accessed via a web-based dashboard.
- Access requests can be granted by registering the client's user access email and can be accessed in realtime.