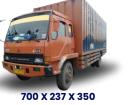

CDD

423 X 193 X 170

OUR COMPANY FLEET HEAVY TRUCK

**CDD LONG** 

537 X 188 X 183

CDE

295 X 174 X 156

HILUX