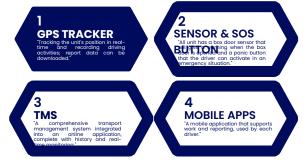

### **Apps Features :**

- Online Attendance
- Unit Checklist
- Primary Delivery Status Monitoring
- Trip Kilometer Calculation
- Fuel Usage (Gas Station GPS Tracking)
- Upload Receipts and Documents
- Unit Service Maintenance

#### Data Reporting Features by web

- Unit Usage Report (Total Unit Kilometers, Route Type, Operational Costs, Fuel)
- Vehicle Checklist Report
- Attendance Report
- Maintenance Report

#### **TMS DASHBOARD**

- Can be accessed via a web-based dashboard.
- Access requests can be granted by registering the client's user access email and can be accessed in realtime.