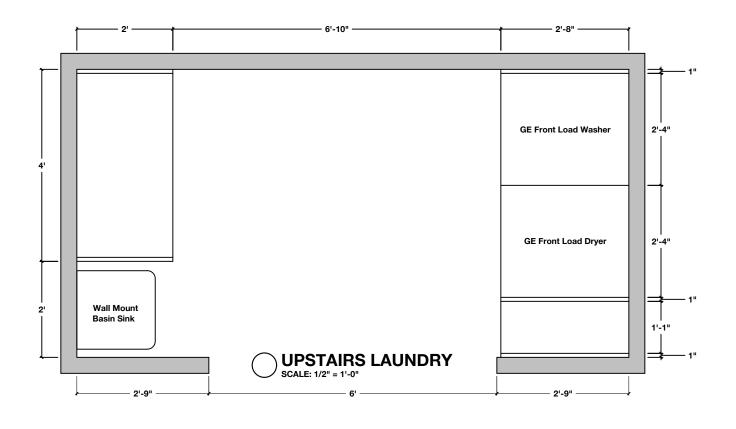

chen + pantry

#### client

jordan & lauren gowman

## architect lorenz & co

**builder** RÄK construction



**designer** flood interiors



draftsman daniel bernard draft studio

## **date** 10-22-2024

notes all cabinet framing drawn at 1"

### issue description

phase ii - schematic design

#### sheet size

scaled print on 11x17

## sheet no.









LIVING ROOM HUTCHES
SCALE: 1/2" = 1'-0"

## **project** an residence -

gowman residence - kitchen + pantry

#### client

jordan & lauren gowman

## architect lorenz & co

**builder** RÄK construction



**designer** flood interiors



draftsman daniel bernard draft studio

## **date** 10-22-2024

notes

## all cabinet framing drawn at 1"

issue description phase ii - schematic design

#### sheet size

scaled print on 11x17

# sheet no.







#### project

gowman residence - kitchen + pantry

#### client

jordan & lauren gowman

## architect lorenz & co

**builder** RÄK construction



**designer** flood interiors



draftsman daniel bernard draft studio

## **date** 10-22-2024

## notes all cabinet framing

all cabinet framing drawn at 1"

### issue description

phase ii - schematic design

#### sheet size

scaled print on 11x17

# sheet no. **A9**