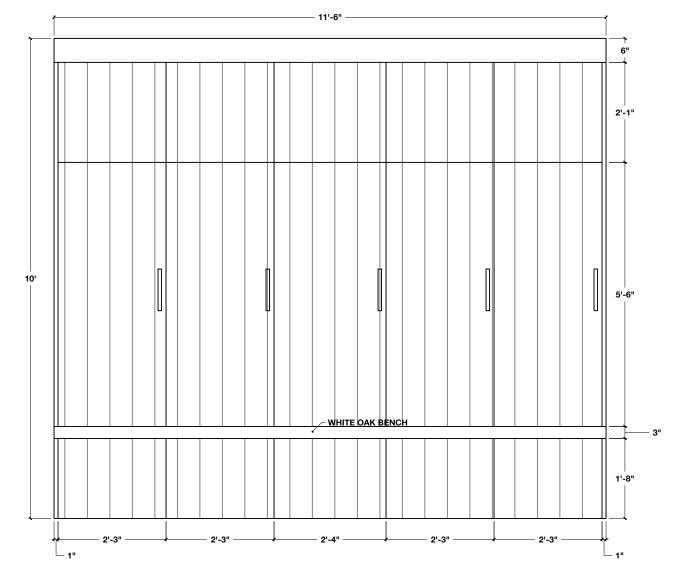

MUD ROOM ELEVATION
SCALE: 1/2" = 1'-0"

### project

gowman residence - kitchen + pantry

#### client

jordan & lauren gowman

## architect lorenz & co

**builder** RÄK construction



**designer** flood interiors



draftsman daniel bernard draft studio

## **date** 10-22-2024

notes all cabinet framing drawn at 1"

### issue description

phase ii - schematic design

#### sheet size

scaled print on 11x17

## sheet no.









LIVING ROOM HUTCHES
SCALE: 1/2" = 1'-0"

## **project** an residence -

gowman residence - kitchen + pantry

#### client

jordan & lauren gowman

## architect lorenz & co

**builder** RÄK construction



**designer** flood interiors



draftsman daniel bernard draft studio

## **date** 10-22-2024

notes

## all cabinet framing drawn at 1"

issue description phase