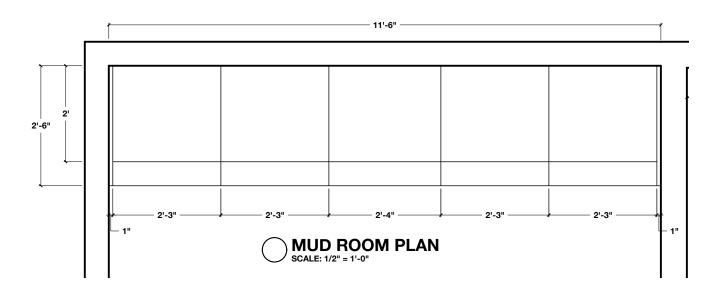

MUD ROOM ELEVATION
SCALE: 1/2" = 1'-0"

### project

gowman residence - kitchen + pantry

#### client

jordan & lauren gowman

## architect lorenz & co

**builder** RÄK construction



**designer** flood interiors



draftsman daniel bernard draft studio

## **date** 10-22-2024

notes all cabinet framing drawn at 1"

### issue description

phase ii - schematic design

#### sheet size

scaled print on 11x17

## sheet no.









LIVING ROOM HUTCHES
SCALE: 1/2" = 1'-0"

## **project** an residence -

gowman residence - kitchen + pantry

#### client

jordan & lauren gowman

## architect lorenz & co

**builder** RÄK construction



**designer** flood interiors



draftsman daniel bernard draft studio

## **date** 10-22-2024

notes

## all cabinet framing drawn at 1"

issue description pha