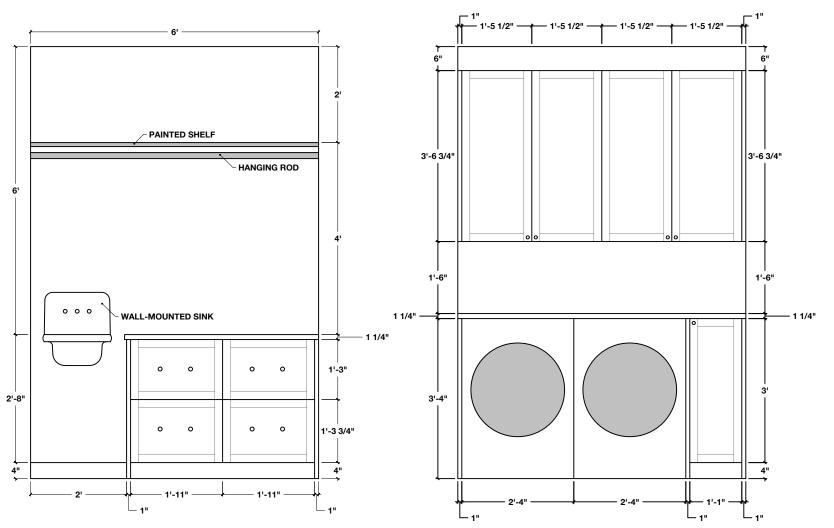

en + pantry

#### client

jordan & lauren gowman

## architect lorenz & co

**builder** RÄK construction



**designer** flood interiors



draftsman daniel bernard draft studio

## **date** 10-22-2024

notes all cabinet framing drawn at 1"

### issue description

phase ii - schematic design

#### sheet size

scaled print on 11x17

## sheet no.









LIVING ROOM HUTCHES
SCALE: 1/2" = 1'-0"

## **project** an residence -

gowman residence - kitchen + pantry

#### client

jordan & lauren gowman

## architect lorenz & co

**builder** RÄK construction



**designer** flood interiors



draftsman daniel bernard draft studio

## **date** 10-22-2024

notes

## all cabinet framing drawn at 1"

issue description phase ii - schematic design

#### sheet size

scaled print on 11x17

# sheet no.







#### project

gowman residence - kitchen + pantry

#### client

jordan & lauren gowman

## architect lorenz & co

**builder** RÄK construction



**designer** flood interiors



draftsman daniel bernard draft studio

## **date** 10-22-2024

## notes all cabinet framing

all cabinet framing drawn at 1"

### issue description

phase ii - schematic design

#### sheet size

scaled print on 11x17

# sheet no. **A9**