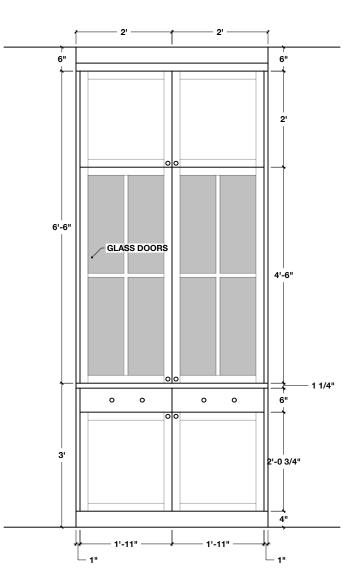

MUD ROOM ELEVATION
SCALE: 1/2" = 1'-0"

### project

gowman residence - kitchen + pantry

#### client

jordan & lauren gowman

## architect lorenz & co

**builder** RÄK construction



**designer** flood interiors



draftsman daniel bernard draft studio

## **date** 10-22-2024

notes all cabinet framing drawn at 1"

### issue description

phase ii - schematic design

#### sheet size

scaled print on 11x17

## sheet no.









LIVING ROOM HUTCHES
SCALE: 1/2" = 1'-0"

## **project** an residence -

gowman residence - kitchen + pantry

#### client

jordan & lauren gowman

## architect lorenz & co

**builder** RÄK construction



**designer** flood interiors



draftsman daniel bernard draft studio

## **date** 10-22-2024

notes

## all cabinet framing drawn at 1"

issue description phase ii - schematic design

#### sheet size

scaled print on 11x17

# sheet no.







#### project

gowman residence - kitchen + pantry

#### client

jordan & lauren gowman

## architect lorenz & co

**builder** RÄK construction



**designer** flood interiors



draftsman daniel bernard draft studio

## **date** 10-22-2024

## notes all cabinet framing

all cabinet framing drawn at 1"

### issue description

phase ii - schematic de