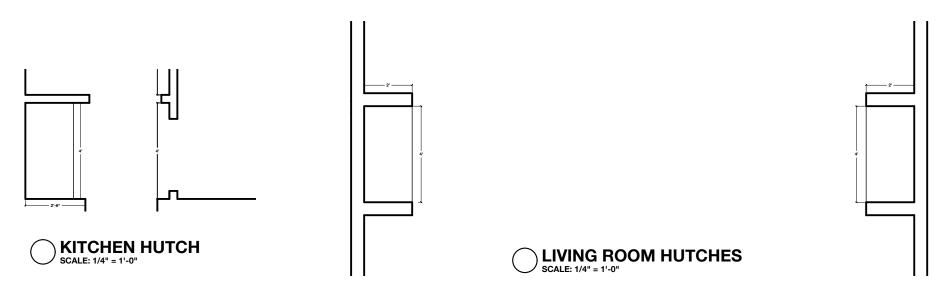

MUD ROOM ELEVATION
SCALE: 1/2" = 1'-0"

### project

gowman residence - kitchen + pantry

#### client

jordan & lauren gowman

## architect lorenz & co

**builder** RÄK construction



**designer** flood interiors



draftsman daniel bernard draft studio

## **date** 10-22-2024

notes all cabinet framing drawn at 1"

### issue description

phase ii - schematic design

#### sheet size

scaled print on 11x17

## sheet no.









LIVING ROOM HUTCHES
SCALE: 1/2" = 1'-0"

## **project** an residence -

gowman residence - kitchen + pantry

#### client

jordan & lauren gowman

## architect lorenz & co

**builder** RÄK construction



**designer** flood interiors



draftsman daniel bernard draft studio

## **date** 10-22-2024

notes

## all cabinet framing drawn at 1"

issue description phase ii - schematic design

#### sheet size

scaled print on 11x17

# sheet no.







#### project

gowman residence - kitchen + pantry

#### client

jordan & lauren gowman

## architect lorenz & co

**builder** RÄK construction



**designer** flood interiors



draftsman daniel bernard draft studio

## **date** 10-22-2024

## notes all cabinet framing

all cabinet framing drawn at 1"

### issue description

phase ii - schema