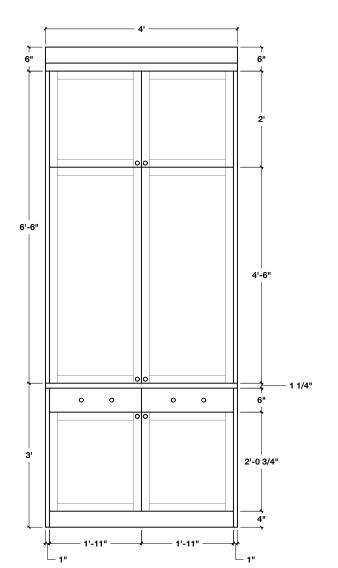

MUD ROOM ELEVATION
SCALE: 1/2" = 1'-0"

### project

gowman residence - kitchen + pantry

#### client

jordan & lauren gowman

## architect lorenz & co

**builder** RÄK construction



**designer** flood interiors



draftsman daniel bernard draft studio

## **date** 10-22-2024

notes all cabinet framing drawn at 1"

### issue description

phase ii - schematic design

#### sheet size

scaled print on 11x17

## sheet no.









LIVING ROOM HUTCHES
SCALE: 1/2" = 1'-0"

## **project** an residence -

gowman residence - kitchen + pantry

#### client

jordan & lauren gowman

## architect lorenz & co

**builder** RÄK construction



**designer** flood interiors



draftsman daniel bernard draft studio

## **date** 10-22-2024

notes

## all cabinet framing drawn at 1"

issue description phase ii - schematic design

#### sheet size

scaled print on 11x17

# sheet no.







#### project

gowman residence - kitchen + pantry

#### client

jordan & lauren gowman

## architect lorenz & co

**builder** RÄK construction



**designer** flood interiors



draftsman daniel bernard draft studio

## **date** 10-22-2024

## notes all cabinet framing

all cabinet framing drawn at 1"

### issue description

phase ii - schemati