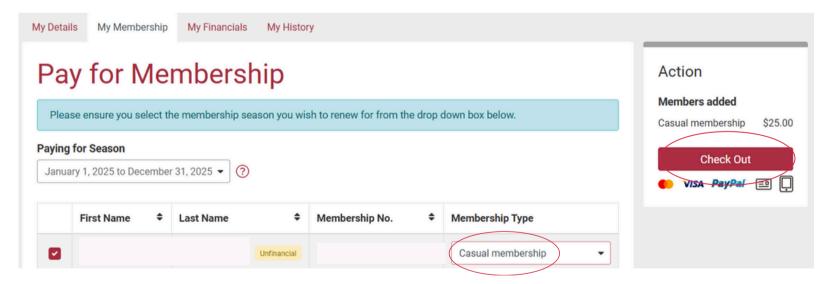

3. Select who you wish to pay the membership for, then select membership type, 'Casual Membership', select 'Check Out' and proceed to payment for your \$25 (GST inc.) Casual Membership. This makes you a financial member of ACA until the 31st December.