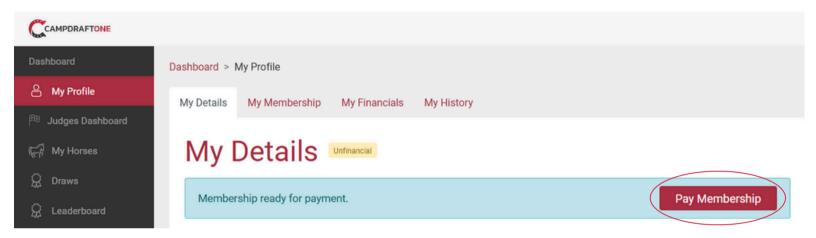

#### How do I become a Casual Member if I already have a Campdraft One profile?

- 1. Sign into your Campdraft One profile.
- 2. Go to 'My Profile'. Here you will see a blue banner directing you to pay your membership.