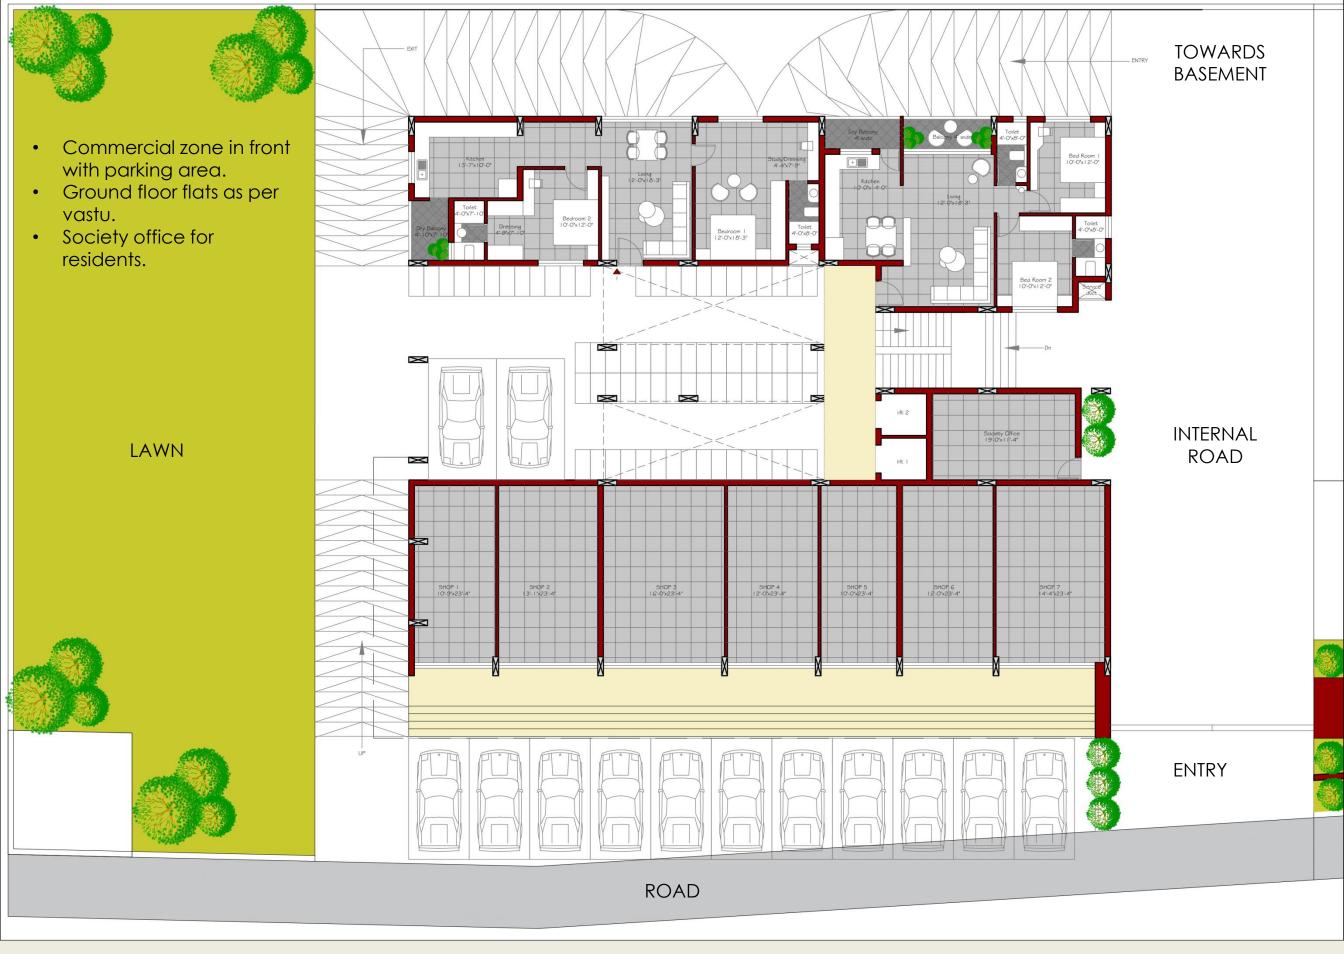

### GANESH KALYANKAR

PRESENTS

## SIDDHI ENCLAVE

SIDDHI H O M E S

2 & 3 Bhk Modern Luxurious Homes

A PROJECT BY ARCHITECT RIKEN DOSHI

### DESIGNED TO LEAD

Siddhi Enclave



### A RESIDENCE BEYOND COMPARE

### A RETREAT OF YOUR OWN

Gazebo, Children's play area, Multi • activity space with lush green lawn. Commercial shops on ground floor for

sioohiEnclove

• daily needs.





### TYPICAL FLOOR PLAN



#### GROUND FLOOR PLAN



### BASEMENT PLAN



### COZY BEDROOMS

M

WELL PLANNED SPACES FOR INTERIORS

WITT

THE REAL



101,201,301,401,501

0

M

33,000

### SECTION 2BHK

15

° 10

ENTRY

SHUTE

#### 102,202,302,402,502

39

ENTR

(S)

### SECTION 3BHK

#### 103,203,303,403,503

### SECTION 2BHK

CONTRACTOR OF THE STATE

E.

Ó

THUM

•



104,204,304,404,504

Te B

etta

Automas

ENTRY

TITLE

0

### SECTION 2BHK

106,206,306,406,506

### SECTION 2BHK

1.91

ENTPL



### PANAROMIC VIEWS

Furniture in the 3d are only indicative. Developers can change specifications as and when required.

• SPECIFICATIONS :

#### • STRUCTURE:

• RCC Framed Structure with external 9" and internal 4.5" thick brick work.

#### • FLOORING:

- Floor tiles vitrified 600mm x 600mm
- TOILET DADO-300X450 Wall t