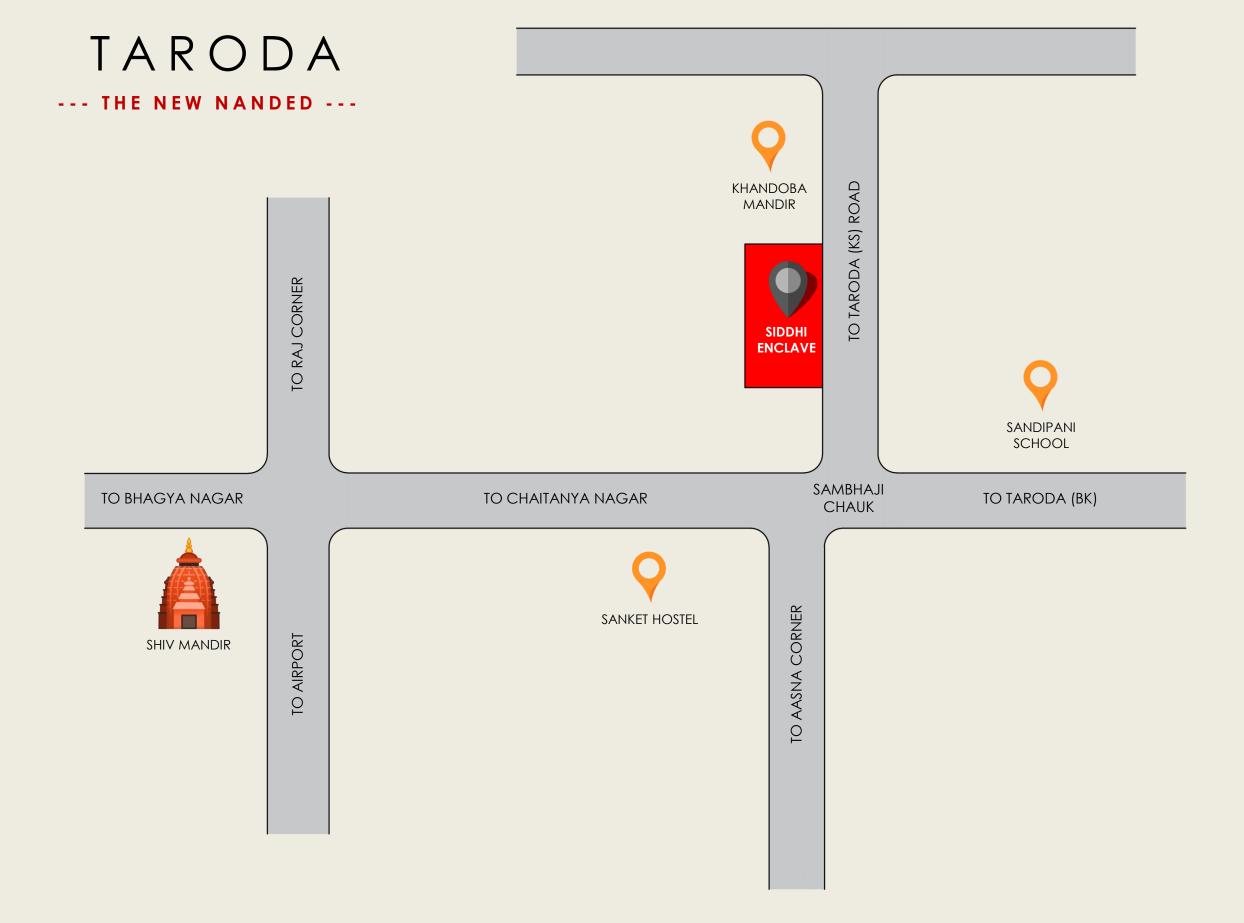

### GANESH KALYANKAR

PRESENTS

## SIDDHI ENCLAVE

SIDDHI H O M E S

2 & 3 Bhk Modern Luxurious Homes

A PROJECT BY ARCHITECT RIKEN DOSHI

### DESIGNED TO LEAD

Siddhi Enclave



### A RESIDENCE BEYOND COMPARE

### A RETREAT OF YOUR OWN

Gazebo, Children's play area, Multi • activity space with lush green lawn. Commercial shops on ground floor for

sioohiEnclove

• daily needs.





### TYPICAL FLOOR PLAN



#### GROUND FLOOR PLAN



### BASEMENT PLAN



### COZY BEDROOMS

M

WELL PLANNED SPACES FOR INTERIORS

WITT

THE REAL



101,201,301,401,501

0

M

33,000

### SECTION 2BHK

15

° 10

ENTRY

SHUTE

#### 102,202,302,402,502

39

ENTR

(S)

### SECTION 3BHK

#### 103,203,303,403,503

### SECTION 2BHK

CONTRACTOR OF THE STATE

E.

Ó

THUM

•



104,204,304,404,504

Te B

etta

Automas

ENTRY

TITLE

0

### SECTION 2BHK

106,206,306,406,506

### SECTION 2BHK

1.91

ENTPL



### PANAROMIC VIEWS

Furniture in the 3d are only indicative. Developers can change specifications as and when required.

• SPECIFICATIONS :

#### • STRUCTURE:

• RCC Framed Structure with external 9" and internal 4.5" thick brick work.

#### • FLOORING:

- Floor tiles vitrified 600mm x 600mm