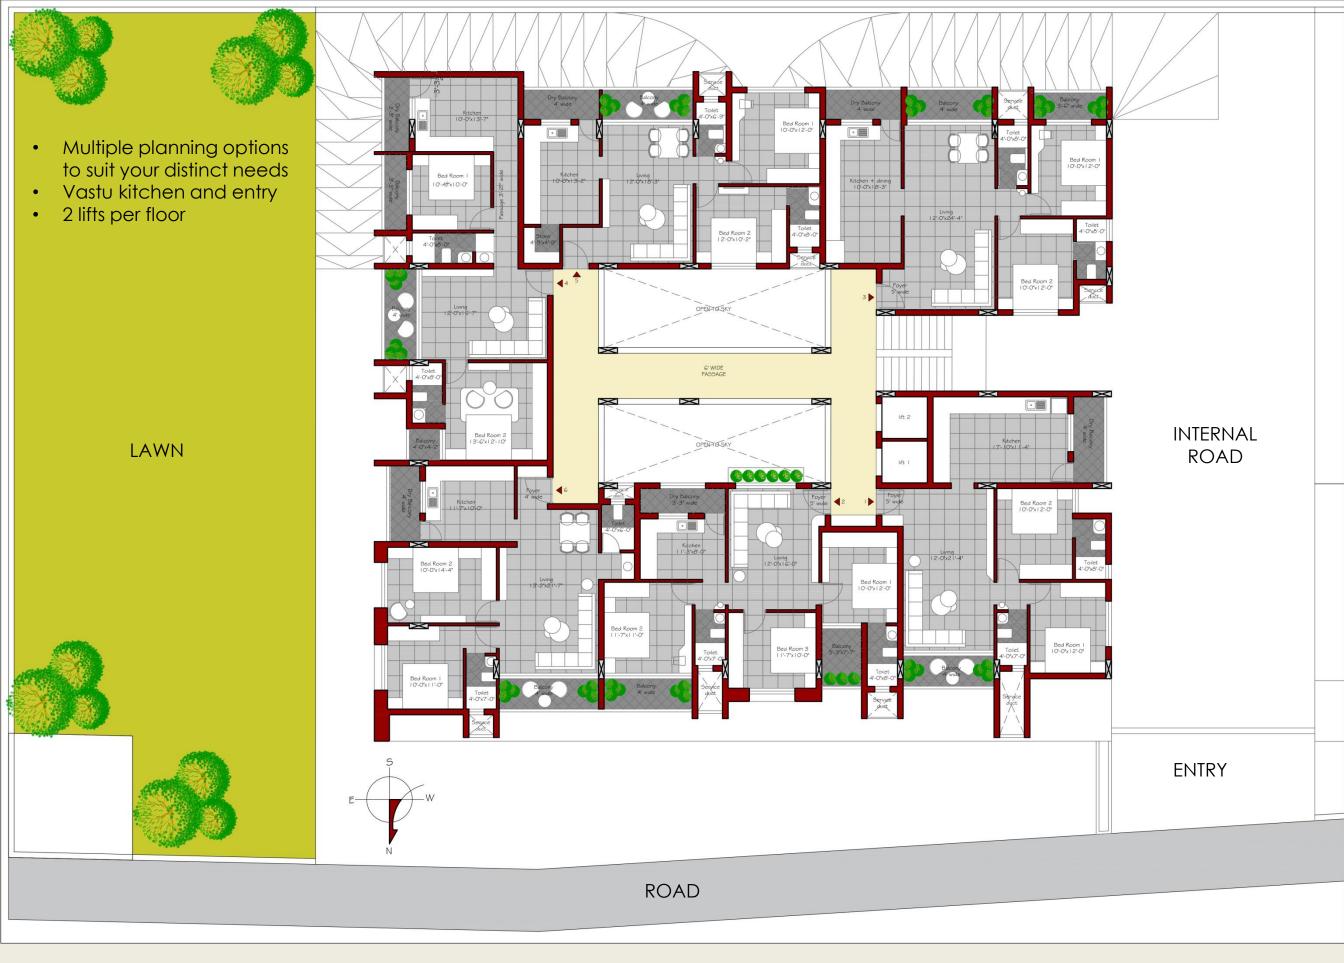

### GANESH KALYANKAR

PRESENTS

## SIDDHI ENCLAVE

SIDDHI H O M E S

2 & 3 Bhk Modern Luxurious Homes

A PROJECT BY ARCHITECT RIKEN DOSHI

### DESIGNED TO LEAD

Siddhi Enclave



### A RESIDENCE BEYOND COMPARE

### A RETREAT OF YOUR OWN

Gazebo, Children's play area, Multi • activity space with lush green lawn. Commercial shops on ground floor for

sioohiEnclove

• daily needs.





### TYPICAL FLOOR PLAN



#### GROUND FLOOR PLAN



### BASEMENT PLAN



### COZY BEDROOMS

M

WELL PLANNED SPACES FOR INTERIORS

WITT

THE REAL



101,201,301,401,501

0

M

33,000

### SECTION 2BHK

15

° 10

ENTRY

SHUTE

#### 102,202,302,402,502

39

ENTR

(S)

### SECTION 3BHK

#### 103,203,303,403,503

### SECTION 2BHK

CONTRACTOR OF THE STATE

E.

Ó

THUM

•



104,204,304,404,504

Te B

etta

Automas

ENTRY

TITLE

0

### SECTION 2BHK

106,206,306,406,506

### SECTION 2BHK

1.91

ENTPL



### PANAROMIC VIEWS

Furniture in the 3d are only indicative. Developers can change specifications as and when required.

• SPECIFICATIONS :

#### • STRUCTURE:

• RCC Framed Structure with external 9" and internal 4.5" thick brick work.

#### • FLOORING:

- Floor tiles vitrified 600mm x 600mm
-