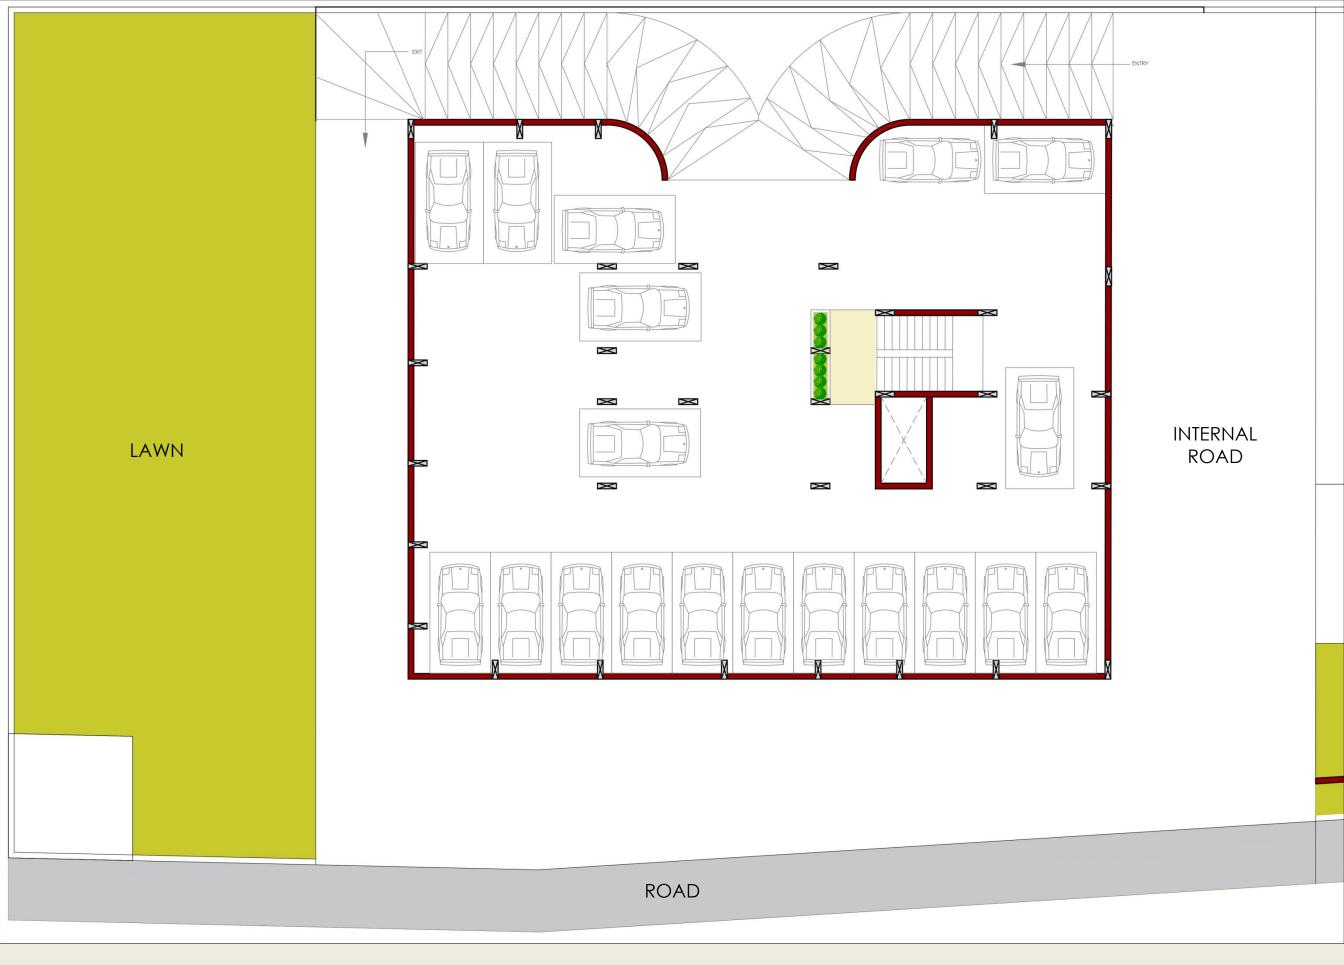

### GANESH KALYANKAR

PRESENTS

## SIDDHI ENCLAVE

SIDDHI H O M E S

2 & 3 Bhk Modern Luxurious Homes

A PROJECT BY ARCHITECT RIKEN DOSHI

### DESIGNED TO LEAD

Siddhi Enclave



### A RESIDENCE BEYOND COMPARE

### A RETREAT OF YOUR OWN

Gazebo, Children's play area, Multi • activity space with lush green lawn. Commercial shops on ground floor for

sioohiEnclove

• daily needs.





### TYPICAL FLOOR PLAN



#### GROUND FLOOR PLAN



### BASEMENT PLAN



### COZY BEDROOMS

M

WELL PLANNED SPACES FOR INTERIORS

WITT

THE REAL



101,201,301,401,501

0

M

33,000

### SECTION 2BHK

15

° 10

ENTRY

SHUTE

#### 102,202,302,402,502

39

ENTR

(S)

### SECTION 3BHK

#### 103,203,303,403,503

### SECTION 2BHK

CONTRACTOR OF THE STATE

E.

Ó

THUM

•



104,204,304,404,504

Te B

etta

Automas

ENTRY

TITLE

0

### SECTION 2BHK

106,206,306,406,506

### SECTION 2BHK

1.91

ENTPL



### PANAROMIC VIEWS

Furniture in the 3d are only indicative. Developers can change specifications as and when required.

• SPECIFICATIONS :

#### • STRUCTURE:

• RCC Framed Structure with external 9" and internal 4.5" thick brick work.

#### • FLOORING:

- Floor tiles vitrified 600mm x 600mm
- TOILET DADO-300X450 Wall tiles upto lintel level

##