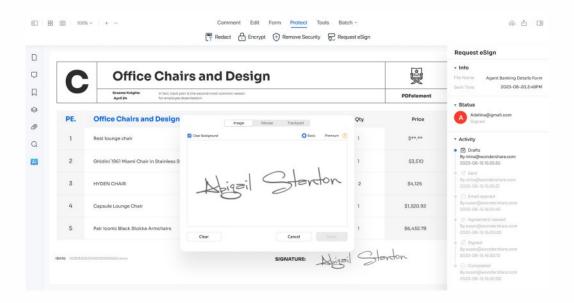

#### Cloud

Effortlessly sync files and e-signatures across devices. Sign without limits, switch seamlessly.