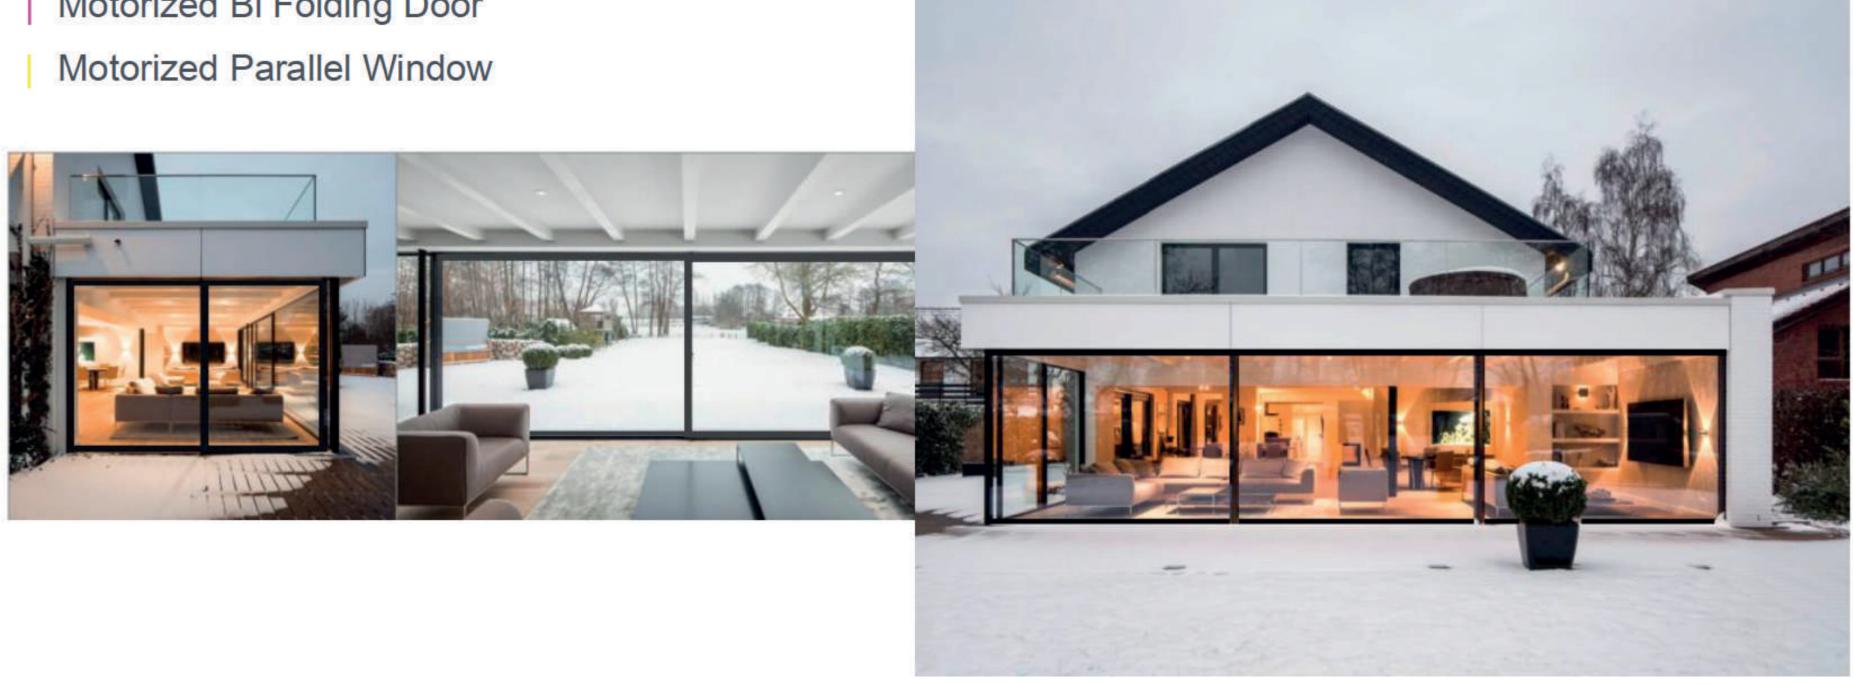

## Slimline Glass Windows & Doors Solutions in collaboration with

#### Abundant Window and Door Systems

MEDO offers almost all the window and door types in the market, including casement window, casement door, sliding window, sliding door, turnable sliding, bi folding door, lift and slide, parallel window, 3 in 1 window-door, curtain wall, sunroom, outdoor roofing system etc.

Manual and motorized versions are available; Stainless steel fly screen and concealed fly screen are available

## MOTORIZED WINDOW & DOOR SYSTEM

- Motorized Sliding Door
- Motorized Bi Folding Door