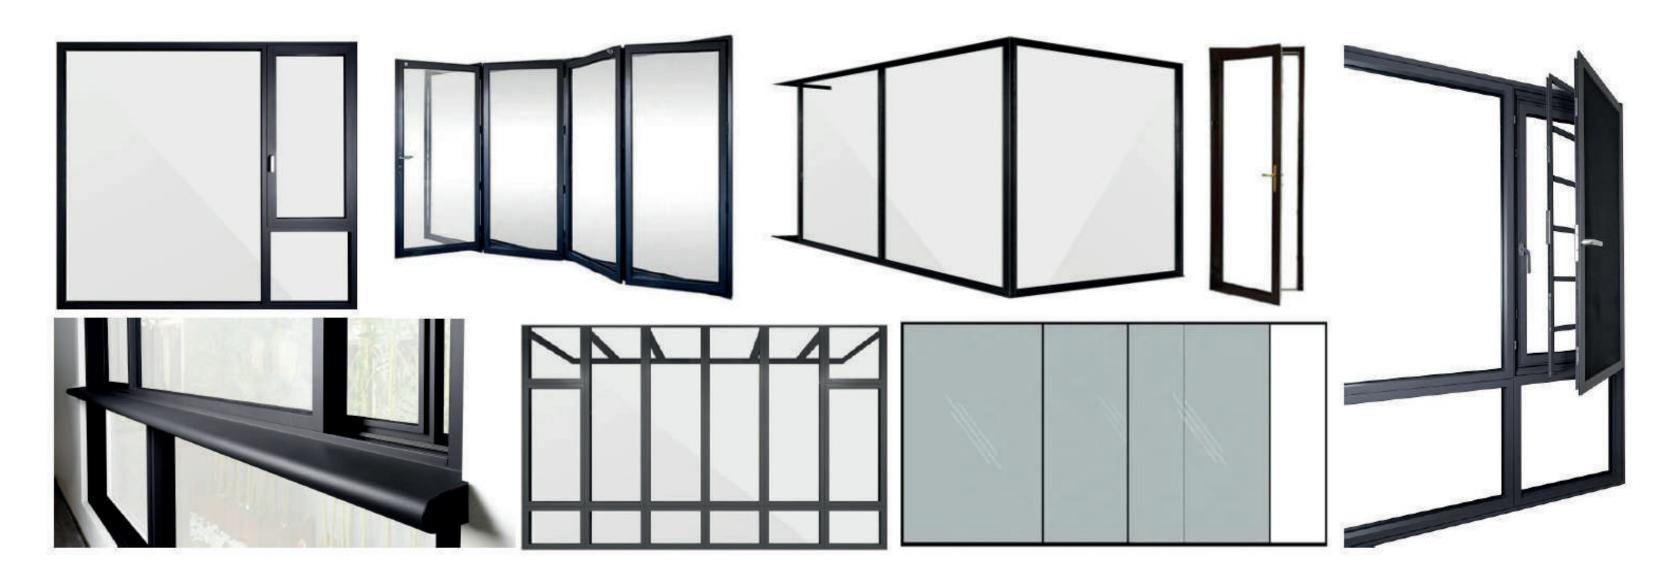

## Slimline Glass Windows & Doors Solutions in collaboration with

#### Abundant Window and Door Systems

MEDO offers almost all the window and door types in the market, including casement window, casement door, sliding window, sliding door, turnable sliding, bi folding door, lift and slide, parallel window, 3 in 1 window-door, curtain wall, sunroom, outdoor roofing system etc.

Manual and motorized versions are available; Stainless steel fly screen and concealed fly screen are available

## MOTORIZED WINDOW & DOOR SYSTEM

- Motorized Sliding Door
- Motorized Bi Folding Door