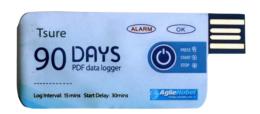

# front side

## **FEATURES**

- Temperature measurement and recording
- Battery works upto 1 years
- High precision ±0.5 °C and high sensitivity
- Universal USB 2.0 communicating interface
- Temperature alarm reporting and mark in red
- Easy operation by pressing On/Off button
- LED light indication for different conditions
- No need of software to take PDF reports
- Approved By Emirates Cargo
- RTCA\DO-160G Certified