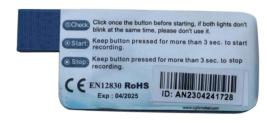

## back side

# Easy to use Tsure USB Device in 4 simple steps

Press the button on Tsure - Pro

#### **PLACE**

Put Tsure - Pro into the boxes/cartons

# **RECORD & ALARM**

Tsure - Pro will record the temp data and alarms

**PDF REPORT** 

generate PDF reports easily