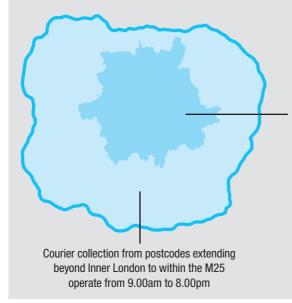

# TDL Collect: specimen collection services by courier

TDL Collect provides a dedicated medical sample collection service (vans by arrangement) on a scheduled or ad hoc basis.

No charge is made for collections from practices within the M25. Courier collections from private addresses are not undertaken.

The courier collection service for Inner London postcodes operates on a 24/7 basis, as shown. Postcodes extending beyond to the M25 operate from 9.00am to 8.00pm. Outside the M25, and throughout the UK, sample collections are by arrangement and may incur courier charges.

Use the TDL Collect Online Courier Booking service to arrange a courier for sample collection:

SCAN ME

www.tdlpathology.com/ services/tdl-collect/

Courier collection from Inner London postcodes (see below) operates 24/7: