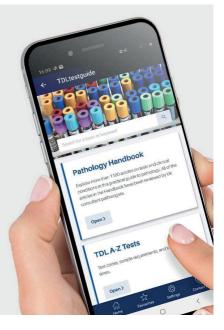

# **TDL TestGuide app**

Available for iOS and Android, the TDL TestGuide app offers:

- Full details of TDL's tests and profiles
- The TDL Pathology Handbook, which provides information on more than 1000 pathology topics, reflecting our deep collective knowledge across all areas of pathology

The app can be downloaded from the Apple App Store or Google Play Store. To register for the app, you will just need your TDL Source Code and an email address.

Please contact **testguide@tdlpathology.com** if you need help with finding your Source Code.

Feedback for the TestGuide app is always welcome; please send suggestions and comments to **tdl@tdlpathology.com**.

At TDL, these requirements have been implemented within the context of a mature ISO 27001 Information Security Management System – the globally accepted standard by which information is secured.