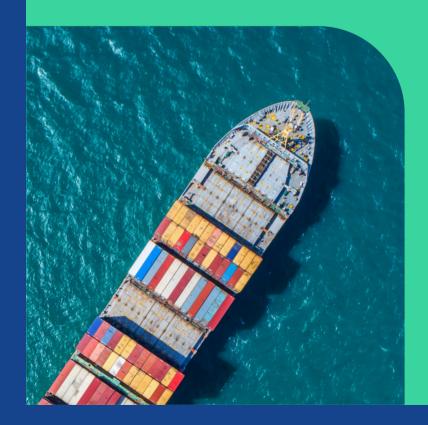

#### **OCEAN FREIGHT**

### SEA FREIGHT

WSL's Sea Freight service offers reliable and cost-effective international shipping with a global carrier network, customs support, and secure delivery for your valuable shipments. Trust WSL for peace of mind and on-time arrivals.