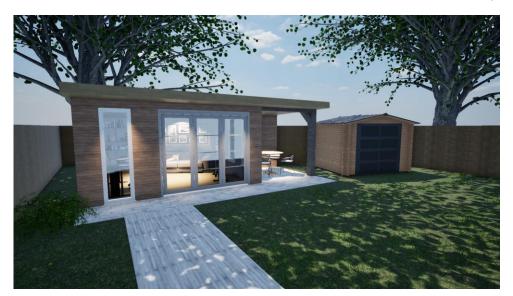

# **Garden Rooms**

Bespoke garden rooms designed for flexible use, including home offices, gyms, and leisure spaces. Tailored to complement the outdoor environment while providing functional indoor comfort.