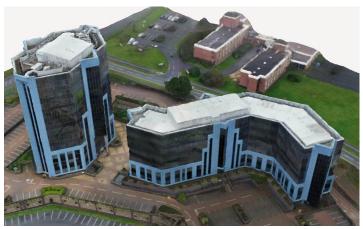

#### **Photogrammetry & Drone Scanning**

Offering cost-effective photogrammetry and drone scanning services for site mapping, 3D modelling, terrain analysis, and condition reporting. Ideal for capturing existing structures, generating conceptual models, creating topographical maps, and documenting site conditions with precision. Perfect for early-stage planning, visualization, and informed decision-making.