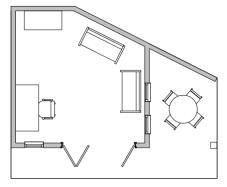

# **Garden Rooms**

Bespoke garden rooms designed for flexible use, including home offices, gyms, and leisure spaces. Tailored to complement the outdoor environment while providing functional indoor comfort.