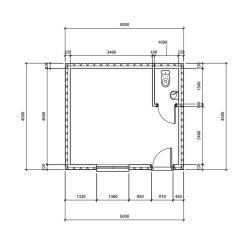

# **Pre-Planning Drawings**

Ground Floor - 1:100

First Floor - 1:100

FRONT - 1:100

**REAR - 1:100** 