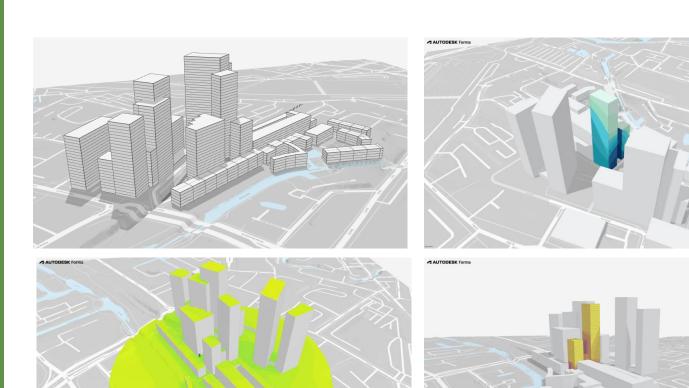

# **Concept & Analysis**

Utilising Autodesk Forma for rapid concept development, daylight analysis, and microclimate studies. Our services provide data-driven insights and visuals to optimize your designs for sustainability, efficiency, and site responsiveness. Perfect for early-stage planning and informed decision-making.