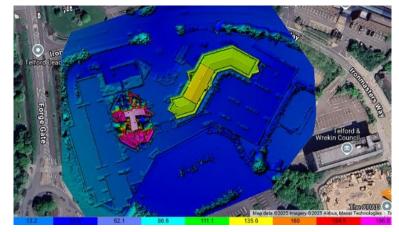

#### **Lidar & Matterport Scanning**

Offering Matterport and LiDAR scanning services for creating 3D models, virtual tours, and spatial mapping. Great for capturing interiors, exteriors, and site conditions with practical accuracy. Ideal for real estate, design planning, condition reporting, and visualizations. Bringing spaces to life with accessible, modern technology!