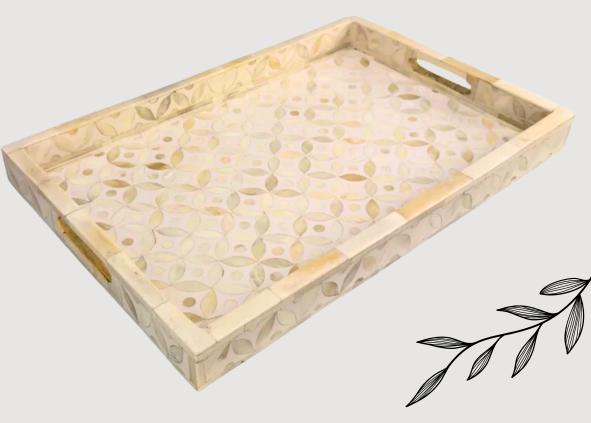

### ARTISAN-CRAFTED RESIN & BONE HALL TABLE

A marriage of organic allure and modern precision, this handmade hall table blends bone and resin into a functional sculpture designed for your space.

Perfect for entryways, corridors, or as a striking accent in living areas, its sleek silhouette is framed by a bold resin and bone inlay, where creamy natural fragments meld with vivid or muted resin hues, tailored to your vision.