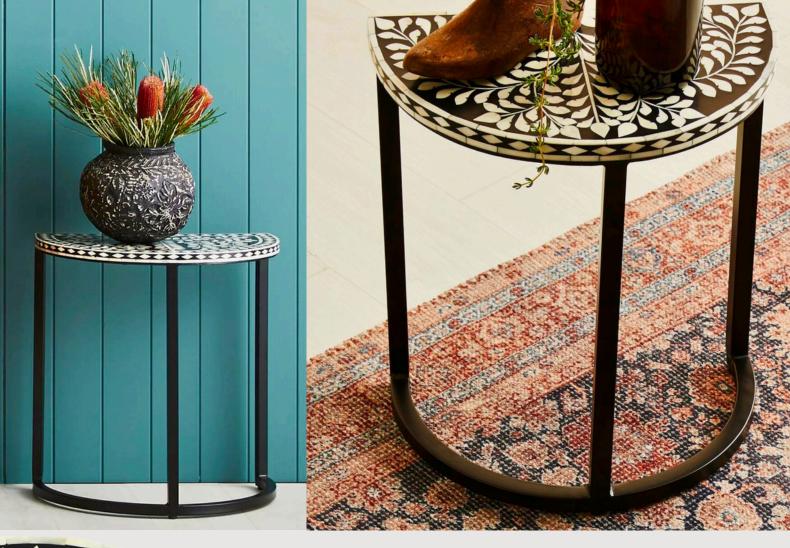

### ARTISAN-CRAFTED ROUND TABLE WITH RESIN & BONE INLAY EDGE

EVERY CURVE AND SWIRL IS ONE-OF-A-KIND - JUST LIKE YOUR SPACE. DIMENSIONS: CUSTOMIZABLE

IDEAL FOR: ENTRYWAYS,
BATHROOMS, LIVING ROOMS, OR
AS A CENTERPIECE IN
BOHEMIAN, MODERN, OR
ECLECTIC INTERIORS.

A harmonious
blend of natural
warmth and
contemporary
design, this
handmade round
table features a
striking resin and
bone inlay edge,
transforming a
classic form into
a captivating
focal point.