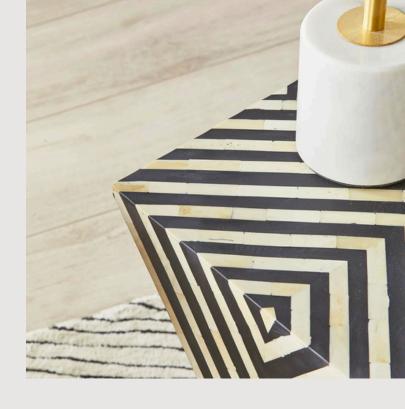

# ARTISAN-CRAFTED GEOMETRIC BONE & RESIN SIDE TABLE

A sculptural fusion of precision and artistry, this handmade geometric side table marries sharp, modern lines with the organic allure of bone-toned and inky black resin. Inspired by architectural forms, its faceted edges and symmetrical planes create a striking visual rhythm, while the resin inlay adds depth with swirling, marbled textures that soften the structured silhouette.

Customize the design to suit your space: choose from angular hexagonal tops, cubed bases, or asymmetrical layered geometries.

The interplay of warm bone-white resin and bold black accents can be tailored to emphasize contrast or subtle harmony, ensuring a piece that aligns with your aesthetic vision.