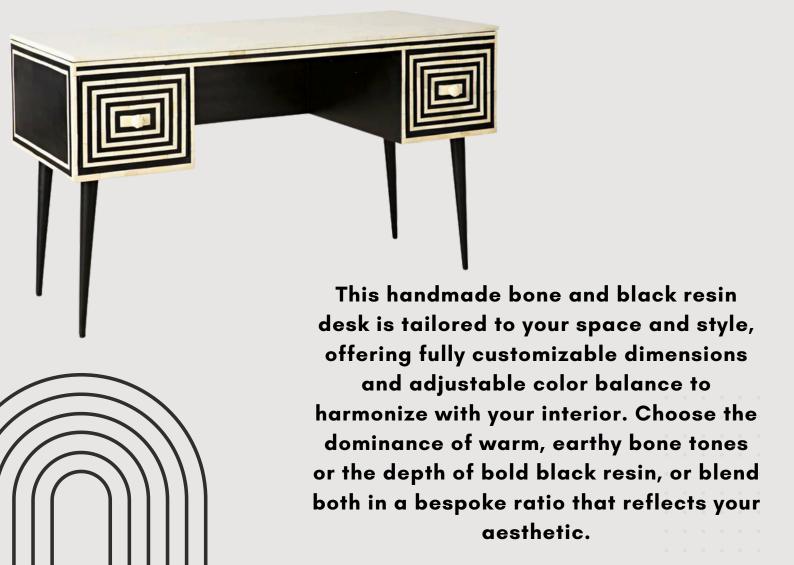

### ARTISAN-CRAFTED BONE & BLACK RESIN DESK

Organic Contrast, Timeless Design
Introducing a striking fusion of natural
elegance and contemporary artistry,
this handmade bone and black resin
desk redefines modern sophistication.

SHARE YOUR VISION, AND WE'LL BRING IT TO LIFE.