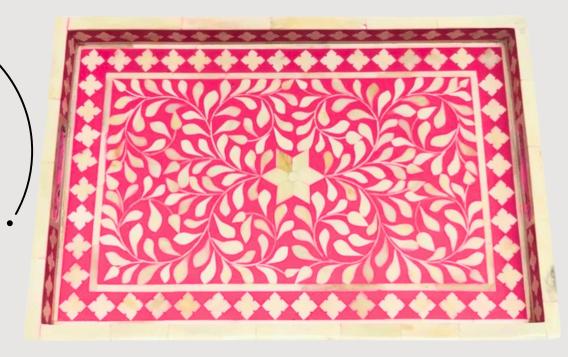

### ARTISAN-CRAFTED RESIN & BONE HALL TABLE

A marriage of organic allure and modern precision, this handmade hall table blends bone and resin into a functional sculpture designed for your space.

Perfect for entryways, corridors, or as a striking accent in living areas, its sleek silhouette is framed by a bold resin and bone inlay, where creamy natural fragments meld with vivid or muted resin hues, tailored to your vision.