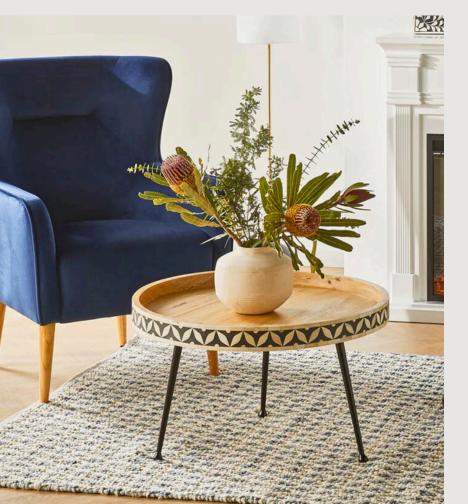

IDEAL FOR: ENTRYWAYS,
BATHROOMS, LIVING ROOMS, OR
AS A CENTERPIECE IN
BOHEMIAN, MODERN, OR
ECLECTIC INTERIORS.

A harmonious
blend of natural
warmth and
contemporary
design, this
handmade round
table features a
striking resin and
bone inlay edge,
transforming a
classic form into
a captivating
focal point.

### ARTISAN-CRAFTED ROUND TABLE WITH RESIN & BONE INLAY EDGE

EVERY CURVE AND SWIRL IS ONE-OF-A-KIND - JUST LIKE YOUR SPACE. DIMENSIONS: CUSTOMIZABLE