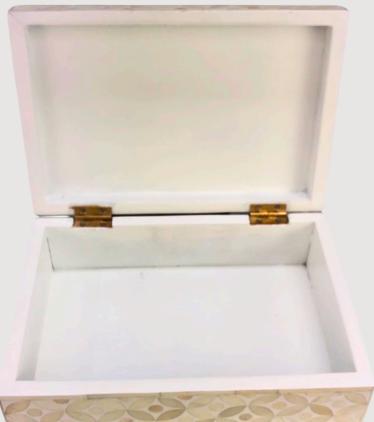

#### **Ideal For:**

Bohemian bedrooms, farmhouse lounges, or eclectic living spaces craving a touch of poetic contrast.

Discover a treasure for your trinkets with these handmade bone

and resin boxes, miniature masterpieces that blend organic

warmth with contemporary allure.

Each box is meticulously crafted, featuring fragments of ethically sourced bone suspended in luminous resin

#### **Ideal For:**

Gift-giving, vanity organization, or as a standalone art piece in eclectic, modern, or rustic interiors.

ARTISAN-CRAFTED BONE & RESIN BOXES

A striking blend of organic elegance and bespoke artistry, this handmade resin and bone plateau redefines functional decor.