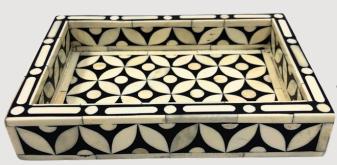

**ELEVATE YOUR ENTRYWAY**







A captivating fusion of organic elegance and rustic strength, this handmade half-circle side table marries intricate floral motifs in bone and resin with the raw charm of wrought iron legs.





#### **Ideal For:**

Bohemian bedrooms, farmhouse lounges, or eclectic living spaces craving a touch of poetic contrast.





Discover a treasure for your trinkets with these handmade bone

and resin boxes, miniature masterpieces that blend organic

warmth with contemporary allure.







Each box is meticulously crafted, featuring fragments of ethically sourced bone suspended in luminous resin













# Customizable Size













#### **Ideal For:**

Gift-giving, vanity organization, or as a standalone art piece in eclectic, modern, or rustic interiors.



ARTISAN-CRAFTED BONE & RESIN BOXES

A striking blend of organic elegance and bespoke artistry, this handmade resin and bone plateau redefines functional decor.













Heritage Meets Modern Elegance