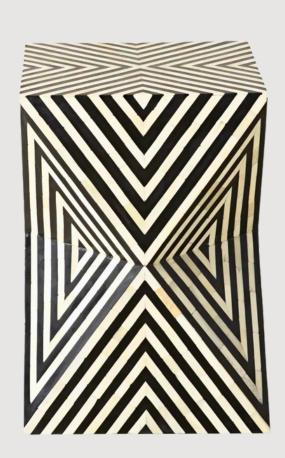

# ARTISAN-CRAFTED GEOMETRIC BONE & RESIN SIDE TABLE

A sculptural fusion of precision and artistry, this handmade geometric side table marries sharp, modern lines with the organic allure of bone-toned and inky black resin. Inspired by architectural forms, its faceted edges and symmetrical planes create a striking visual rhythm, while the resin inlay adds depth with swirling, marbled textures that soften the structured silhouette.

Customize the design to suit your space: choose from angular hexagonal tops, cubed bases, or asymmetrical layered geometries.

The interplay of warm bone-white resin and bold black accents can be tailored to emphasize contrast or subtle harmony, ensuring a piece that aligns with your aesthetic vision.