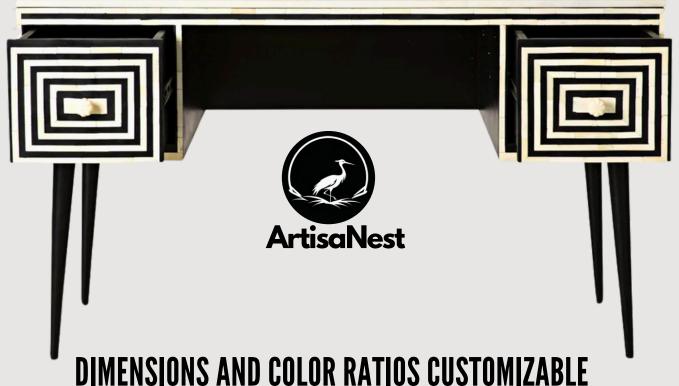

## DIMENSIONS AND COLOR RATIOS CUSTOMIZABLE SHARE YOUR VISION, AND WE'LL BRING IT TO LIFE.

The interplay of warm bone-white resin and bold black accents can be tailored to emphasize contrast or subtle harmony, ensuring a piece that aligns with your aesthetic vision.