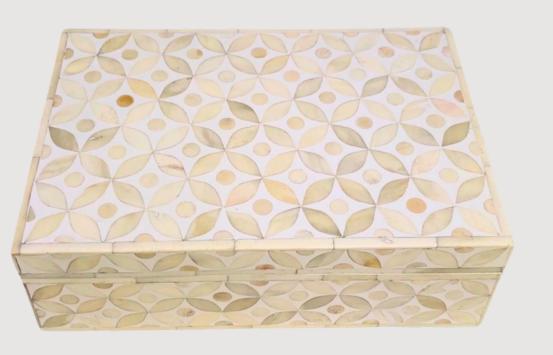

#### **Ideal For:**

Bohemian bedrooms, farmhouse lounges, or eclectic living spaces craving a touch of poetic contrast.

Discover a treasure for your trinkets with these handmade bone

and resin boxes, miniature masterpieces that blend organic

warmth with contemporary allure.

Each box is meticulously crafted, featuring fragments of ethically sourced bone suspended in luminous resin

#### **Ideal For:**

Gift-giving, vanity organization, or as a standalone art piece in eclectic, modern, or rustic interiors.

ARTISAN-CRAFTED BONE & RESIN BOXES

A striking blend of organic elegance and bespoke artistry, this handmade resin and bone plateau redefines functional decor.