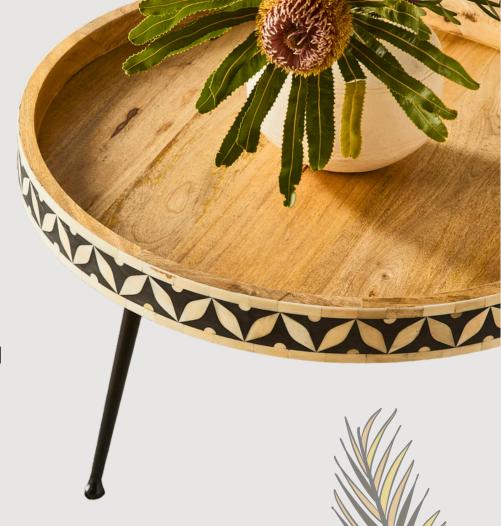

IDEAL FOR: ENTRYWAYS,
BATHROOMS, LIVING ROOMS, OR
AS A CENTERPIECE IN
BOHEMIAN, MODERN, OR
ECLECTIC INTERIORS.

A harmonious
blend of natural
warmth and
contemporary
design, this
handmade round
table features a
striking resin and
bone inlay edge,
transforming a
classic form into
a captivating
focal point.

### ARTISAN-CRAFTED ROUND TABLE WITH RESIN & BONE INLAY EDGE

EVERY CURVE AND SWIRL IS ONE-OF-A-KIND - JUST LIKE YOUR SPACE. DIMENSIONS: CUSTOMIZABLE