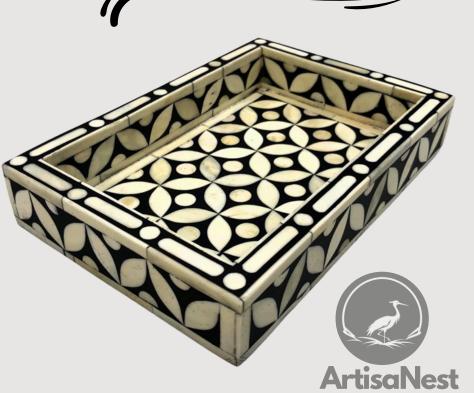

s in bone and resin with the raw charm of wrought iron legs.





#### **Ideal For:**

Bohemian bedrooms, farmhouse lounges, or eclectic living spaces craving a touch of poetic contrast.





Discover a treasure for your trinkets with these handmade bone

and resin boxes, miniature masterpieces that blend organic

warmth with contemporary allure.







Each box is meticulously crafted, featuring fragments of ethically sourced bone suspended in luminous resin













# Customizable Size













#### **Ideal For:**

Gift-giving, vanity organization, or as a standalone art piece in eclectic, modern, or rustic interiors.



ARTISAN-CRAFTED BONE & RESIN BOXES

A striking blend of organic elegance and bespoke artistry, this handmade resin and bone plateau redefines functional decor.













Heritage Meets Modern Elegance