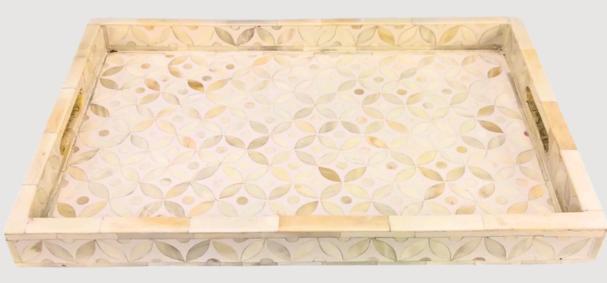

### ARTISAN-CRAFTED RESIN & BONE HALL TABLE

A marriage of organic allure and modern precision, this handmade hall table blends bone and resin into a functional sculpture designed for your space.

Perfect for entryways, corridors, or as a striking accent in living areas, its sleek silhouette is framed by a bold resin and bone inlay, where creamy natural fragments meld with vivid or muted resin hues, tailored to your vision.

#### **ELEVATE YOUR ENTRYWAY**

A captivating fusion of organic elegance and rustic strength, this handmade half-circle side table marries intricate floral motifs in bone and resin with the raw charm of wrought iron legs.