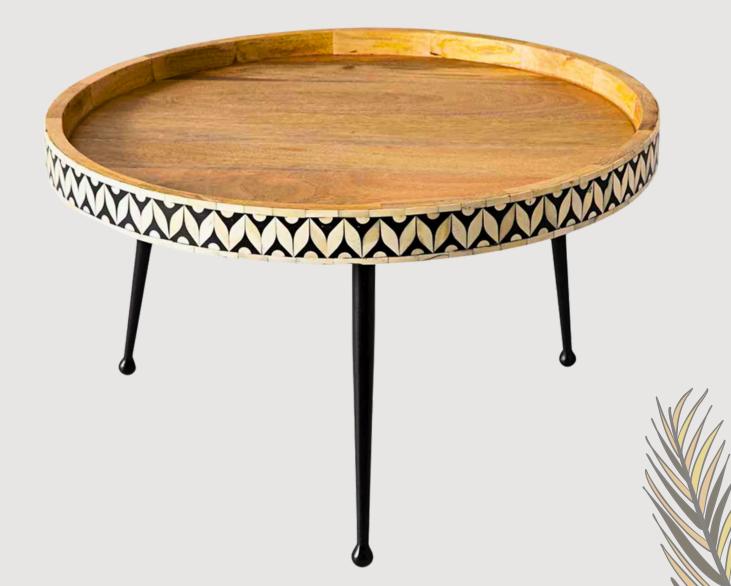

### ARTISAN-CRAFTED ROUND TABLE WITH RESIN & BONE INLAY EDGE

EVERY CURVE AND SWIRL IS ONE-OF-A-KIND - JUST LIKE YOUR SPACE. DIMENSIONS: CUSTOMIZABLE

IDEAL FOR: ENTRYWAYS,
BATHROOMS, LIVING ROOMS, OR
AS A CENTERPIECE IN
BOHEMIAN, MODERN, OR
ECLECTIC INTERIORS.

A harmonious
blend of natural
warmth and
contemporary
design, this
handmade round
table features a
striking resin and
bone inlay edge,
transforming a
classic form into
a captivating
focal point.