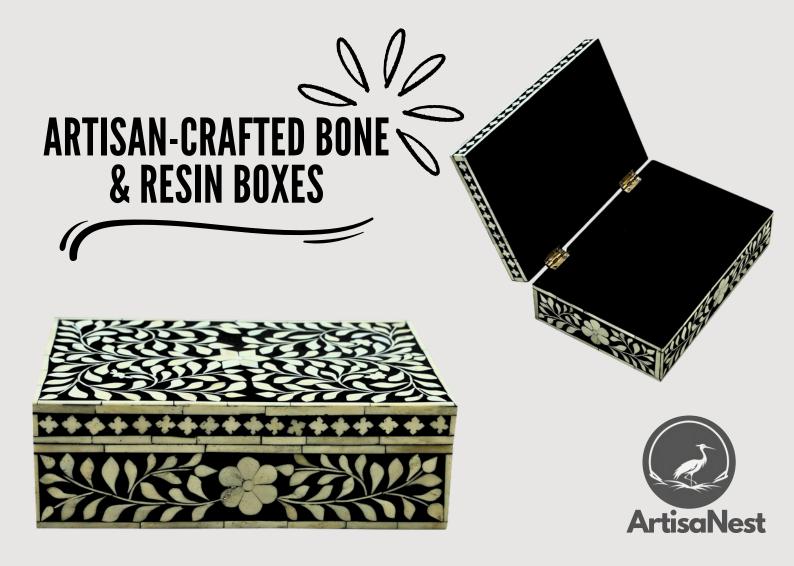

#### **Ideal For:**

Bohemian bedrooms, farmhouse lounges, or eclectic living spaces craving a touch of poetic contrast.

Discover a treasure for your trinkets with these handmade bone

and resin boxes, miniature masterpieces that blend organic

warmth with contemporary allure.

Each box is meticulously crafted, featuring fragments of ethically sourced bone suspended in luminous resin

#### **Ideal For:**

Gift-giving, vanity organization, or as a standalone art piece in eclectic, modern, or rustic interiors.

ARTISAN-CRAFTED BONE & RESIN BOXES

A striking blend of organic elegance and bespoke artistry, this handmade resin and bone plateau redefines functional decor.