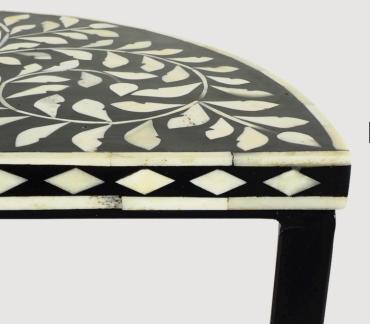

#### **ELEVATE YOUR ENTRYWAY**

A captivating fusion of organic elegance and rustic strength, this handmade half-circle side table marries intricate floral motifs in bone and resin with the raw charm of wrought iron legs.

#### **Ideal For:**

Bohemian bedrooms, farmhouse lounges, or eclectic living spaces craving a touch of poetic contrast.

Discover a treasure for your trinkets with these handmade bone

and resin boxes, miniature masterpieces that blend organic