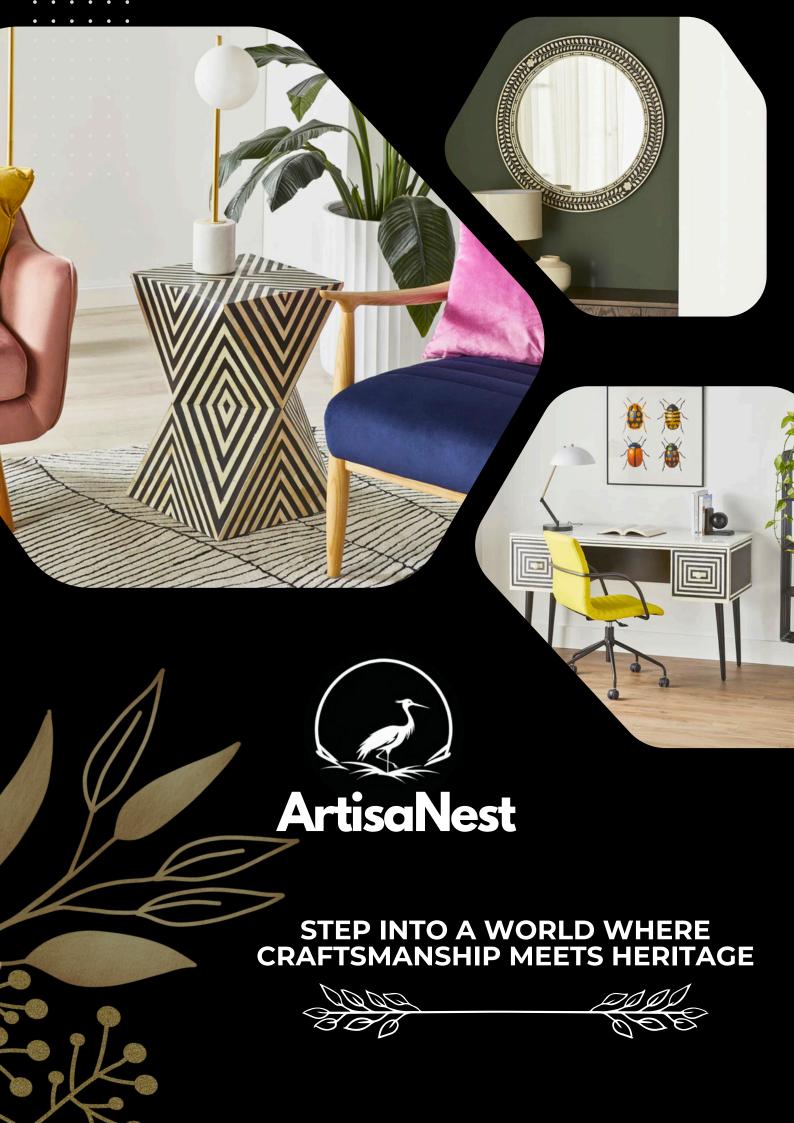

### ARTISAN-CRAFTED BONE & BLACK RESIN DESK

Organic Contrast, Timeless Design
Introducing a striking fusion of natural
elegance and contemporary artistry,
this handmade bone and black resin
desk redefines modern sophistication.

SHARE YOUR VISION, AND WE'LL BRING IT TO LIFE.