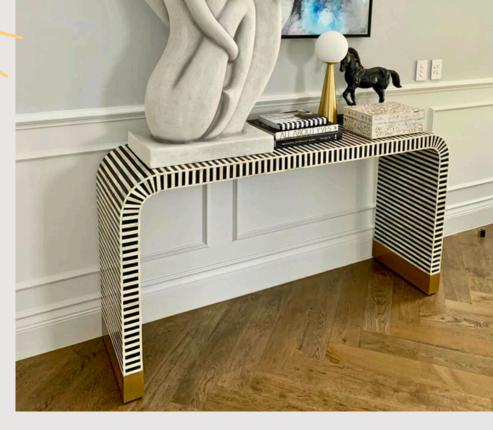

### ARTISAN-CRAFTED RESIN & BONE HALL TABLE

A marriage of organic allure and modern precision, this handmade hall table blends bone and resin into a functional sculpture designed for your space.

Perfect for entryways, corridors, or as a striking accent in living areas, its sleek silhouette is framed by a bold resin and bone inlay, where creamy natural fragments meld with vivid or muted resin hues, tailored to your vision.