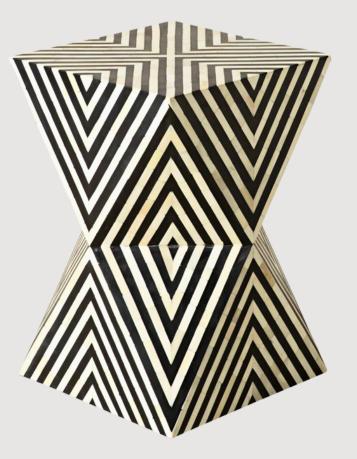

# ARTISAN-CRAFTED GEOMETRIC BONE & RESIN SIDE TABLE

A sculptural fusion of precision and artistry, this handmade geometric side table marries sharp, modern lines with the organic allure of bone-toned and inky black resin. Inspired by architectural forms, its faceted edges and symmetrical planes create a striking visual rhythm, while the resin inlay adds depth with swirling, marbled textures that soften the structured silhouette.

Customize the design to suit your space: choose from angular hexagonal tops, cubed bases, or asymmetrical layered geometries.

The interplay of warm bone-white resin and bold black accents can be tailored to emphasize contrast or subtle harmony, ensuring a piece that aligns with your aesthetic vision.