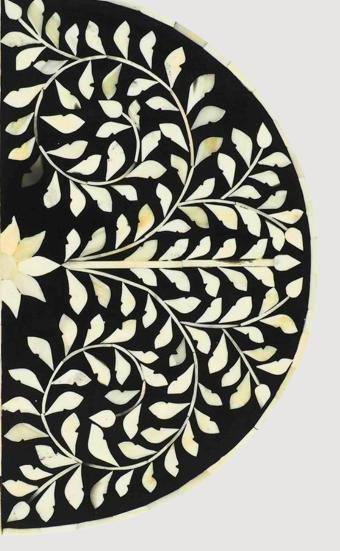

#### **ELEVATE YOUR ENTRYWAY**

A captivating fusion of organic elegance and rustic strength, this handmade half-circle side table marries intricate floral motifs in bone and resin with the raw charm of wrought iron legs.

#### **Ideal For:**

Bohemian bedrooms, farmhouse lounges, or eclectic living spaces craving a touch of poetic contrast.

Discover a treasure for your trinkets with these handmade bone

and resin boxes, miniature masterpieces that blend organic