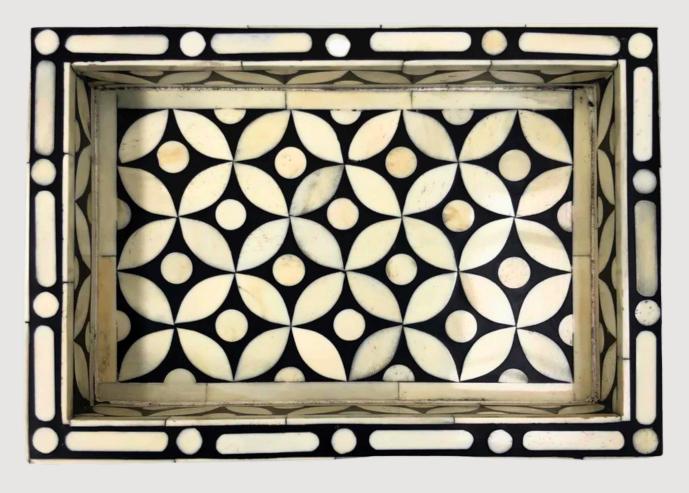

in bone and resin with the raw charm of wrought iron legs.





#### **Ideal For:**

Bohemian bedrooms, farmhouse lounges, or eclectic living spaces craving a touch of poetic contrast.





Discover a treasure for your trinkets with these handmade bone

and resin boxes, miniature masterpieces that blend organic

warmth with contemporary allure.







Each box is meticulously crafted, featuring fragments of ethically sourced bone suspended in luminous resin













# Customizable Size













#### **Ideal For:**

Gift-giving, vanity organization, or as a standalone art piece in eclectic, modern, or rustic interiors.



ARTISAN-CRAFTED BONE & RESIN BOXES

A striking blend of organic elegance and bespoke artistry, this handmade resin and bone plateau redefines functional decor.













Heritage Meets Modern Elegance