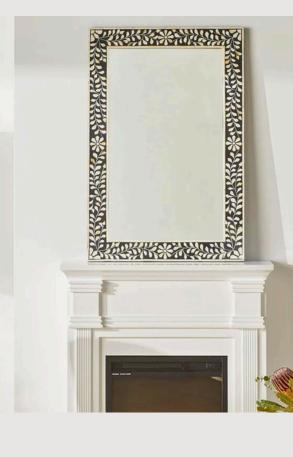

# ARTISAN-CRAFTED MOORISH-INSPIRED BONE & RESIN MIRROR FRAME

Embody the opulence of Al-Andalus with this handmade Moorish-style mirror frame, where bone and resin intertwine to celebrate the grandeur of Islamic art. Meticulously crafted, the frame features intricate arabesque patterns, interlacing geometric motifs, and delicate floral flourishes, all inspired by historic Moorish architecture.

## DIMENSIONS AND COLOR RATIOS CUSTOMIZABLE SHARE YOUR VISION, AND WE'LL BRING IT TO LIFE.

The interplay of warm bone-white resin and bold black accents can be tailored to emphasize contrast or subtle harmony, ensuring a piece that aligns with your aesthetic vision.

FROM BOLD
GEOMETRIC
SYMMETRY TO
DELICATE
FLORAL MOTIFS,
EVERY DETAIL
IS TAILORED TO
YOUR TASTE.

TRANSFORM YOUR SPACE WITH A MIRROR FRAME AS UNIQUE AS YOUR VISION. OUR MOORISH-INSPIRED CREATIONS ARE FULLY CUSTOMIZABLE, BLENDING TIMELESS ISLAMIC ARTISTRY WITH MODERN CRAFTSMANSHIP.