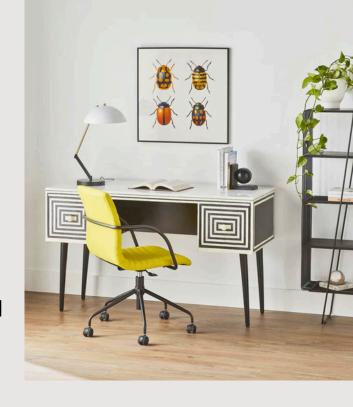

### ARTISAN-CRAFTED BONE & BLACK RESIN DESK

Organic Contrast, Timeless Design
Introducing a striking fusion of natural
elegance and contemporary artistry,
this handmade bone and black resin
desk redefines modern sophistication.

SHARE YOUR VISION, AND WE'LL BRING IT TO LIFE.