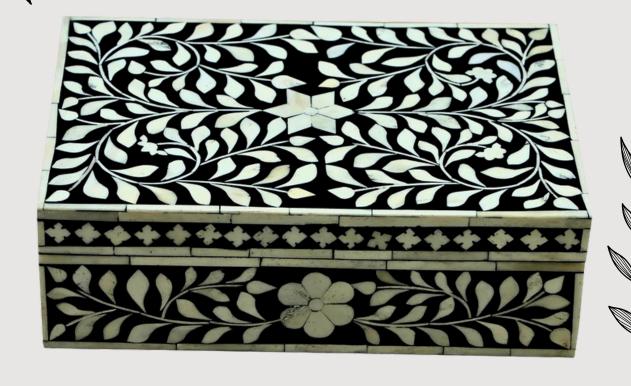

#### **Ideal For:**

Bohemian bedrooms, farmhouse lounges, or eclectic living spaces craving a touch of poetic contrast.

Discover a treasure for your trinkets with these handmade bone

and resin boxes, miniature masterpieces that blend organic

warmth with contemporary allure.

Each box is meticulously crafted, featuring fragments of ethically sourced bone suspended in luminous resin

#### **Ideal For:**

Gift-giving, vanity organization, or as a standalone art piece in eclectic, modern, or rustic interiors.

ARTISAN-CRAFTED BONE & RESIN BOXES

A striking blend of organic elegance and bespoke artistry, this handmade resin and bone plateau redefines functional decor.