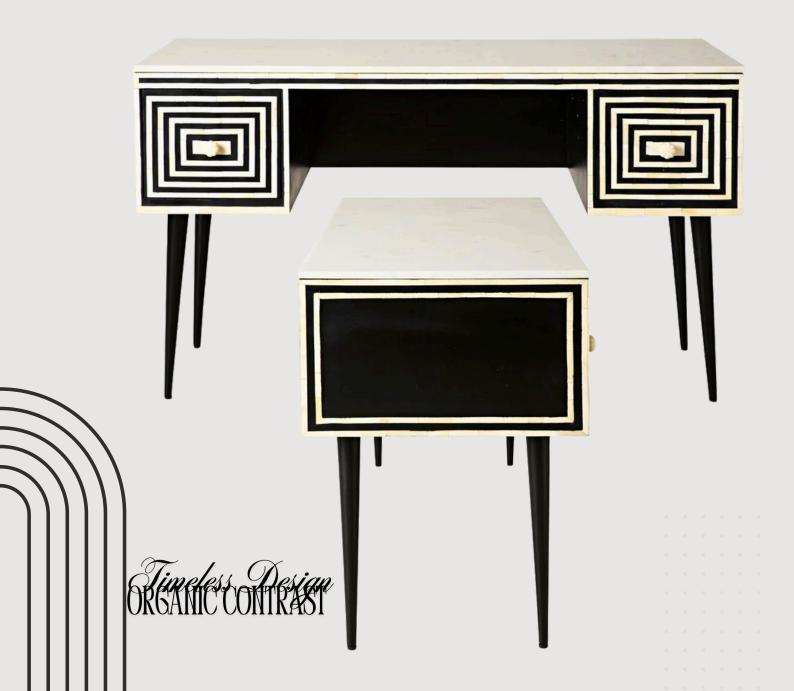

### ARTISAN-CRAFTED BONE & BLACK RESIN DESK

Organic Contrast, Timeless Design
Introducing a striking fusion of natural
elegance and contemporary artistry,
this handmade bone and black resin
desk redefines modern sophistication.

SHARE YOUR VISION, AND WE'LL BRING IT TO LIFE.