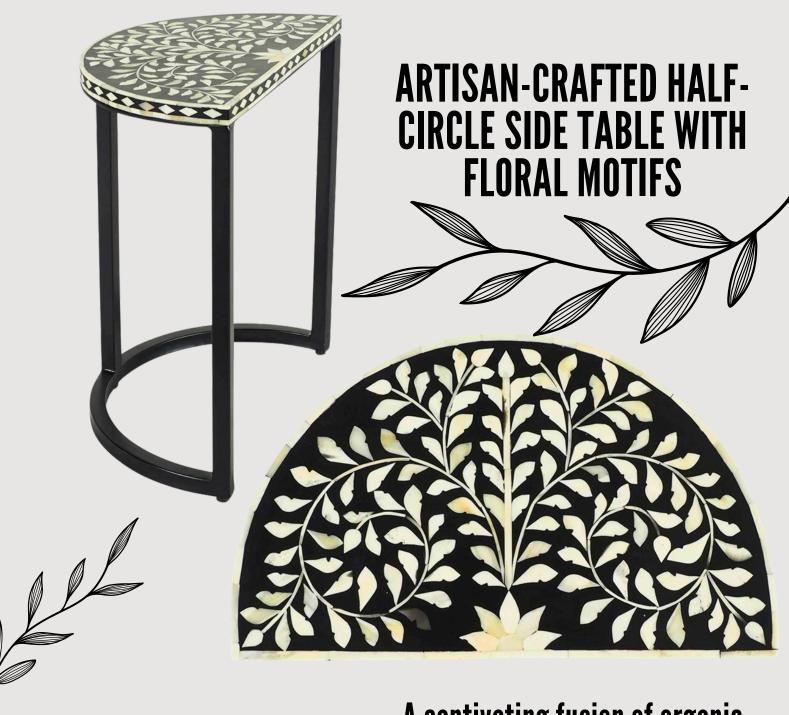

#### **ELEVATE YOUR ENTRYWAY**

A captivating fusion of organic elegance and rustic strength, this handmade half-circle side table marries intricate floral motifs in bone and resin with the raw charm of wrought iron legs.

#### **Ideal For:**

Bohemian bedrooms, farmhouse lounges, or eclectic living spaces craving a touch of poetic contrast.

Discover a treasure for your trinkets with these handmade bone

and resin boxes, miniature masterpieces that blend organic