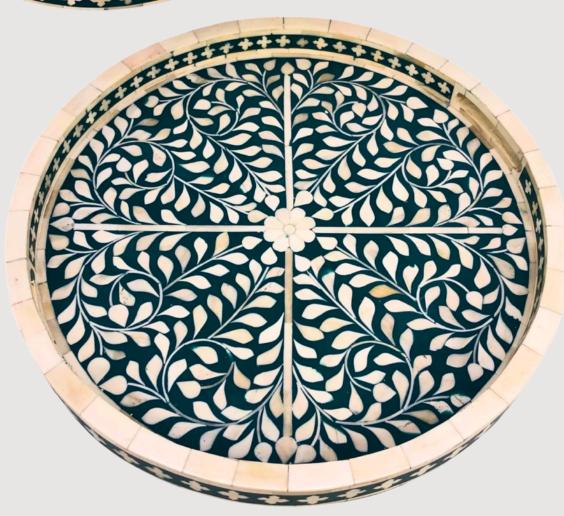

### ARTISAN-CRAFTED ROUND TABLE WITH RESIN & BONE INLAY EDGE

EVERY CURVE AND SWIRL IS ONE-OF-A-KIND - JUST LIKE YOUR SPACE. DIMENSIONS: CUSTOMIZABLE

IDEAL FOR: ENTRYWAYS,
BATHROOMS, LIVING ROOMS, OR
AS A CENTERPIECE IN
BOHEMIAN, MODERN, OR
ECLECTIC INTERIORS.

A harmonious
blend of natural
warmth and
contemporary
design, this
handmade round
table features a
striking resin and
bone inlay edge,
transforming a
classic form into
a captivating
focal point.