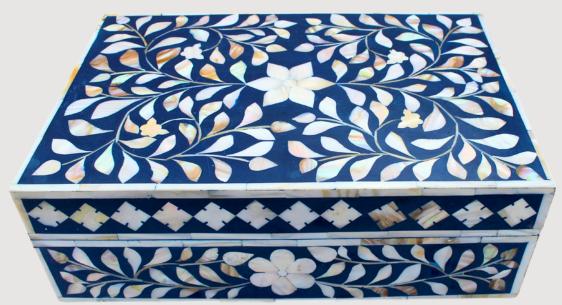

#### **Ideal For:**

Bohemian bedrooms, farmhouse lounges, or eclectic living spaces craving a touch of poetic contrast.

Discover a treasure for your trinkets with these handmade bone

and resin boxes, miniature masterpieces that blend organic

warmth with contemporary allure.

Each box is meticulously crafted, featuring fragments of ethically sourced bone suspended in luminous resin

#### **Ideal For:**

Gift-giving, vanity organization, or as a standalone art piece in eclectic, modern, or rustic interiors.

ARTISAN-CRAFTED BONE & RESIN BOXES

A striking blend of organic elegance and bespoke artistry, this handmade resin and bone plateau redefines functional decor.