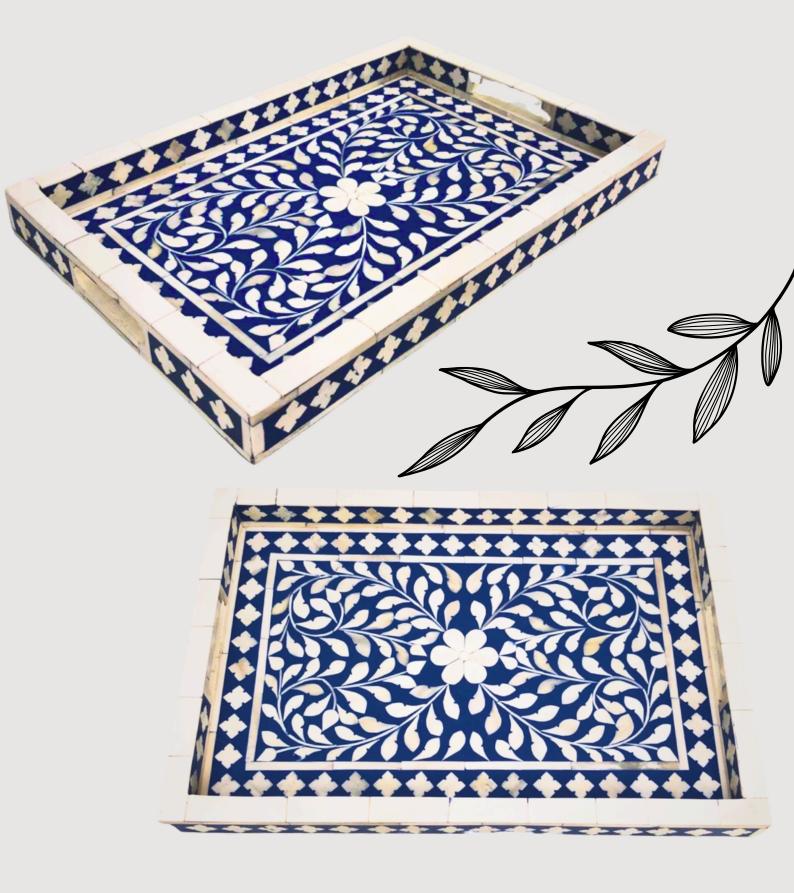

bone and resin with the raw charm of wrought iron legs.





#### **Ideal For:**

Bohemian bedrooms, farmhouse lounges, or eclectic living spaces craving a touch of poetic contrast.





Discover a treasure for your trinkets with these handmade bone

and resin boxes, miniature masterpieces that blend organic

warmth with contemporary allure.







Each box is meticulously crafted, featuring fragments of ethically sourced bone suspended in luminous resin













# Customizable Size













#### **Ideal For:**

Gift-giving, vanity organization, or as a standalone art piece in eclectic, modern, or rustic interiors.



ARTISAN-CRAFTED BONE & RESIN BOXES

A striking blend of organic elegance and bespoke artistry, this handmade resin and bone plateau redefines functional decor.













Heritage Meets Modern Elegance