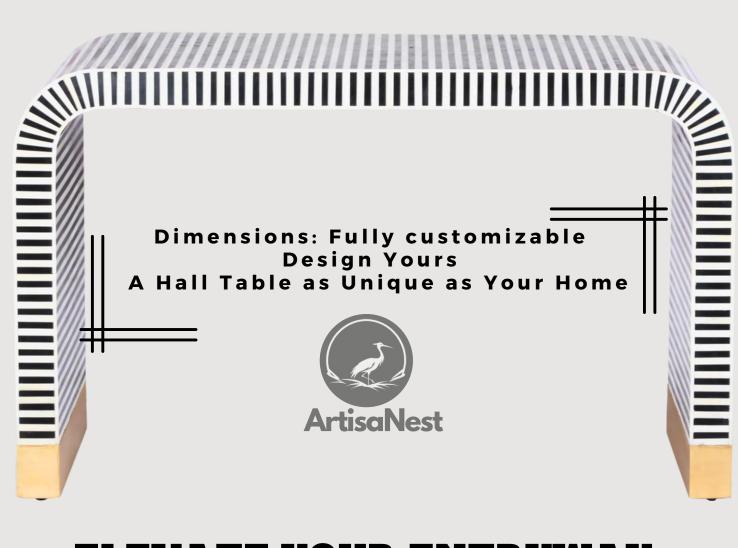

### ARTISAN-CRAFTED RESIN & BONE HALL TABLE

A marriage of organic allure and modern precision, this handmade hall table blends bone and resin into a functional sculpture designed for your space.

Perfect for entryways, corridors, or as a striking accent in living areas, its sleek silhouette is framed by a bold resin and bone inlay, where creamy natural fragments meld with vivid or muted resin hues, tailored to your vision.