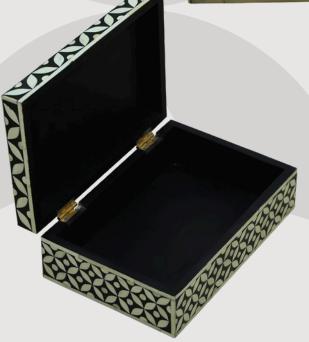

#### **Ideal For:**

Bohemian bedrooms, farmhouse lounges, or eclectic living spaces craving a touch of poetic contrast.

Discover a treasure for your trinkets with these handmade bone

and resin boxes, miniature masterpieces that blend organic

warmth with contemporary allure.

Each box is meticulously crafted, featuring fragments of ethically sourced bone suspended in luminous resin

#### **Ideal For:**

Gift-giving, vanity organization, or as a standalone art piece in eclectic, modern, or rustic interiors.

ARTISAN-CRAFTED BONE & RESIN BOXES

A striking blend of organic elegance and bespoke artistry, this handmade resin and bone plateau redefines functional decor.