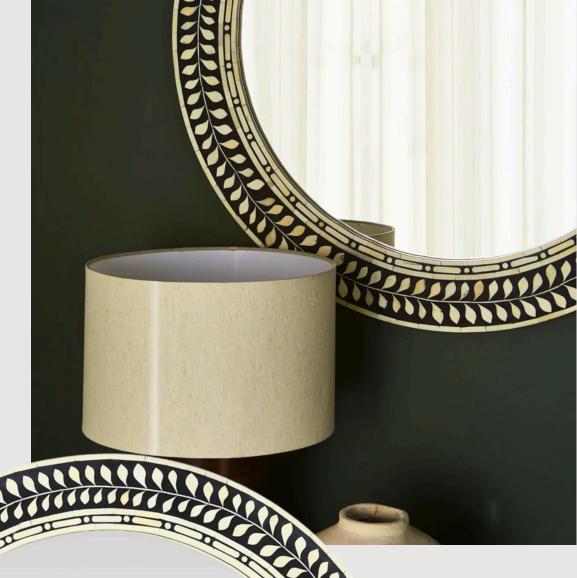

# ARTISAN-CRAFTED MOORISH-INSPIRED BONE & RESIN MIRROR FRAME

Embody the opulence of Al-Andalus with this handmade Moorish-style mirror frame, where bone and resin intertwine to celebrate the grandeur of Islamic art. Meticulously crafted, the frame features intricate arabesque patterns, interlacing geometric motifs, and delicate floral flourishes, all inspired by historic Moorish architecture.

## DIMENSIONS AND COLOR RATIOS CUSTOMIZABLE SHARE YOUR VISION, AND WE'LL BRING IT TO LIFE.

The interplay of warm bone-white resin and bold black accents can be tailored to emphasize contrast or subtle harmony, ensuring a piece that aligns with your aesthetic vision.

FROM BOLD
GEOMETRIC
SYMMETRY TO
DELICATE
FLORAL MOTIFS,
EVERY DETAIL
IS TAILORED TO
YOUR TASTE.

TRANSFORM YOUR SPACE WITH A MIRROR FRAME AS UNIQUE AS YOUR VISION. OUR MOORISH-INSPIRED CREATIONS ARE FULLY CUSTOMIZABLE, BLENDING TIMELESS ISLAMIC ARTISTRY WITH MODERN CRAFTSMANSHIP.