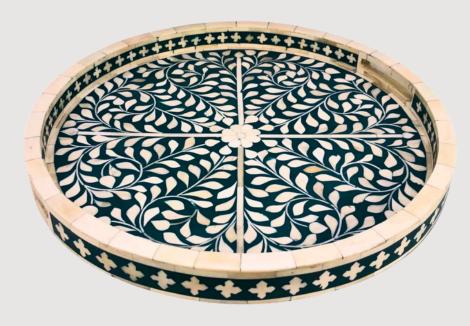

### ARTISAN-CRAFTED ROUND TABLE WITH RESIN & BONE INLAY EDGE

EVERY CURVE AND SWIRL IS ONE-OF-A-KIND - JUST LIKE YOUR SPACE. DIMENSIONS: CUSTOMIZABLE

IDEAL FOR: ENTRYWAYS,
BATHROOMS, LIVING ROOMS, OR
AS A CENTERPIECE IN
BOHEMIAN, MODERN, OR
ECLECTIC INTERIORS.

A harmonious
blend of natural
warmth and
contemporary
design, this
handmade round
table features a
striking resin and
bone inlay edge,
transforming a
classic form into
a captivating
focal point.