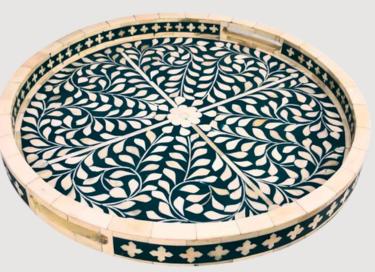

### ARTISAN-CRAFTED ROUND TABLE WITH RESIN & BONE INLAY EDGE

EVERY CURVE AND SWIRL IS ONE-OF-A-KIND - JUST LIKE YOUR SPACE. DIMENSIONS: CUSTOMIZABLE

IDEAL FOR: ENTRYWAYS,
BATHROOMS, LIVING ROOMS, OR
AS A CENTERPIECE IN
BOHEMIAN, MODERN, OR
ECLECTIC INTERIORS.

A harmonious
blend of natural
warmth and
contemporary
design, this
handmade round
table features a
striking resin and
bone inlay edge,
transforming a
classic form into
a captivating
focal point.