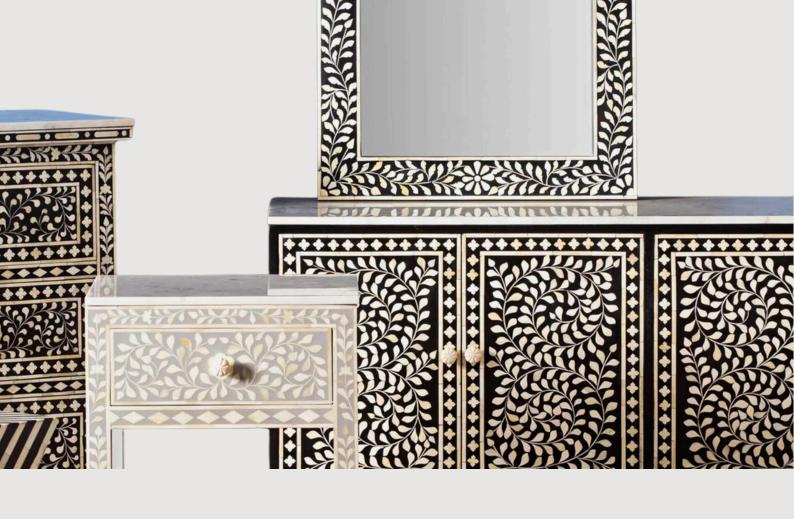

# ARTISAN-CRAFTED MOORISH-INSPIRED BONE & RESIN MIRROR FRAME

Embody the opulence of Al-Andalus with this handmade Moorish-style mirror frame, where bone and resin intertwine to celebrate the grandeur of Islamic art. Meticulously crafted, the frame features intricate arabesque patterns, interlacing geometric motifs, and delicate floral flourishes, all inspired by historic Moorish architecture.

## DIMENSIONS AND COLOR RATIOS CUSTOMIZABLE SHARE YOUR VISION, AND WE'LL BRING IT TO LIFE.

The interplay of warm bone-white resin and bold black accents can be tailored to emphasize contrast or subtle harmony, ensuring a piece that aligns with your aesthetic vision.

FROM BOLD
GEOMETRIC
SYMMETRY TO
DELICATE
FLORAL MOTIFS,
EVERY DETAIL
IS TAILORED TO
YOUR TASTE.

TRANSFORM YOUR SPACE WITH A MIRROR FRAME AS UNIQUE AS YOUR VISION. OUR MOORISH-INSPIRED CREATIONS ARE FULLY CUSTOMIZABLE, BLENDING TIMELESS ISLAMIC ARTISTRY WITH MODERN CRAFTSMANSHIP.