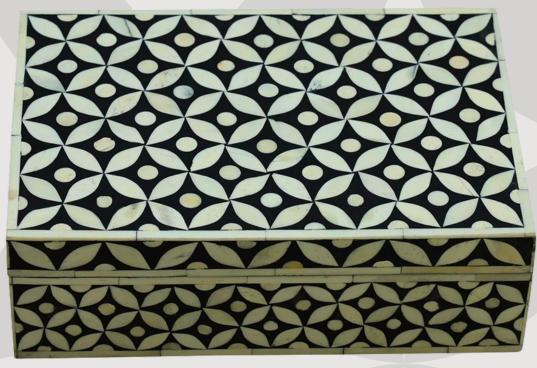

#### **Ideal For:**

Bohemian bedrooms, farmhouse lounges, or eclectic living spaces craving a touch of poetic contrast.

Discover a treasure for your trinkets with these handmade bone

and resin boxes, miniature masterpieces that blend organic

warmth with contemporary allure.

Each box is meticulously crafted, featuring fragments of ethically sourced bone suspended in luminous resin

#### **Ideal For:**

Gift-giving, vanity organization, or as a standalone art piece in eclectic, modern, or rustic interiors.

ARTISAN-CRAFTED BONE & RESIN BOXES

A striking blend of organic elegance and bespoke artistry, this handmade resin and bone plateau redefines functional decor.