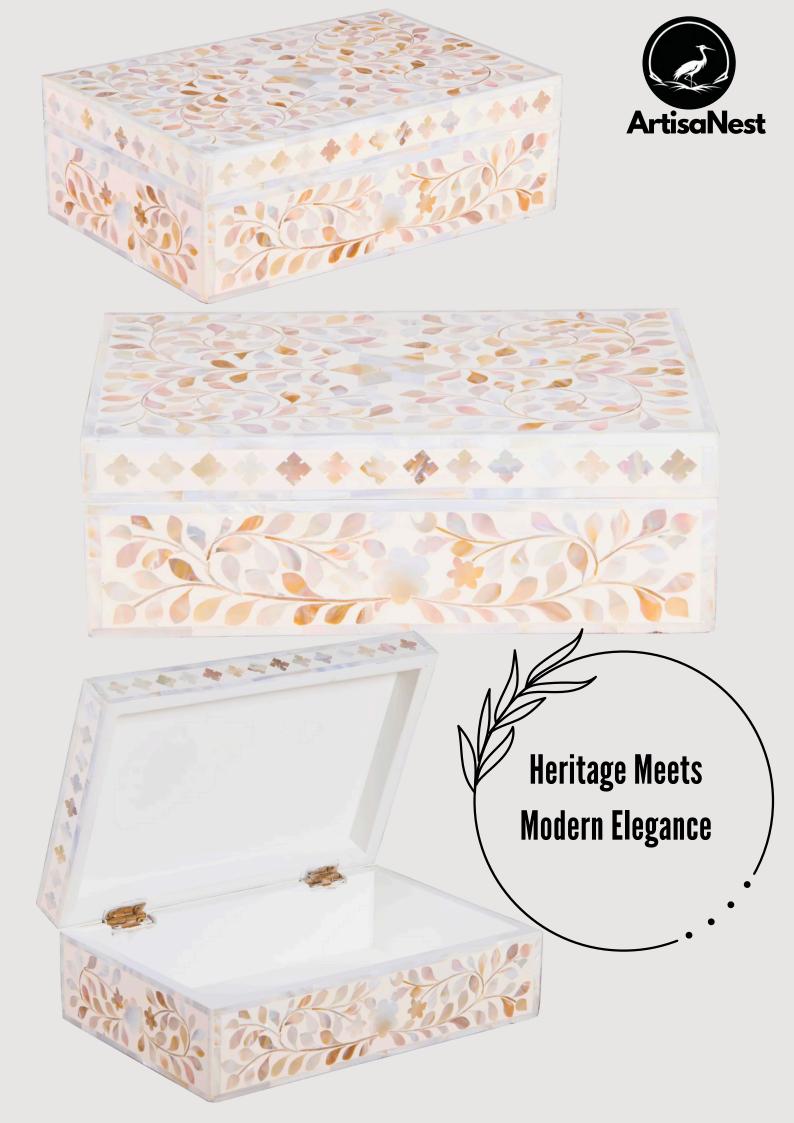

eas, its sleek silhouette is framed by a bold resin and bone inlay, where creamy natural fragments meld with vivid or muted resin hues, tailored to your vision.





#### **ELEVATE YOUR ENTRYWAY**







A captivating fusion of organic elegance and rustic strength, this handmade half-circle side table marries intricate floral motifs in bone and resin with the raw charm of wrought iron legs.





#### **Ideal For:**

Bohemian bedrooms, farmhouse lounges, or eclectic living spaces craving a touch of poetic contrast.





Discover a treasure for your trinkets with these handmade bone

and resin boxes, miniature masterpieces that blend organic

warmth with contemporary allure.







Each box is meticulously crafted, featuring fragments of ethically sourced bone suspended in luminous resin













# Customizable Size













#### **Ideal For:**

Gift-giving, vanity organization, or as a standalone art piece in eclectic, modern, or rustic interiors.



ARTISAN-CRAFTED BONE & RESIN BOXES

A striking blend of organic elegance and bespoke artistry, this handmade resin and bone plateau redefines functional decor.













Heritage Meets Modern Elegance