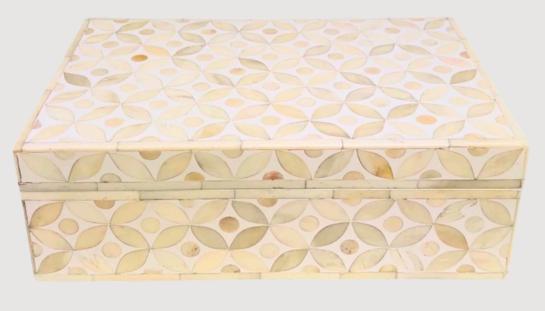

#### **Ideal For:**

Bohemian bedrooms, farmhouse lounges, or eclectic living spaces craving a touch of poetic contrast.

Discover a treasure for your trinkets with these handmade bone

and resin boxes, miniature masterpieces that blend organic

warmth with contemporary allure.

Each box is meticulously crafted, featuring fragments of ethically sourced bone suspended in luminous resin

#### **Ideal For:**

Gift-giving, vanity organization, or as a standalone art piece in eclectic, modern, or rustic interiors.

ARTISAN-CRAFTED BONE & RESIN BOXES

A striking blend of organic elegance and bespoke artistry, this handmade resin and bone plateau redefines functional decor.