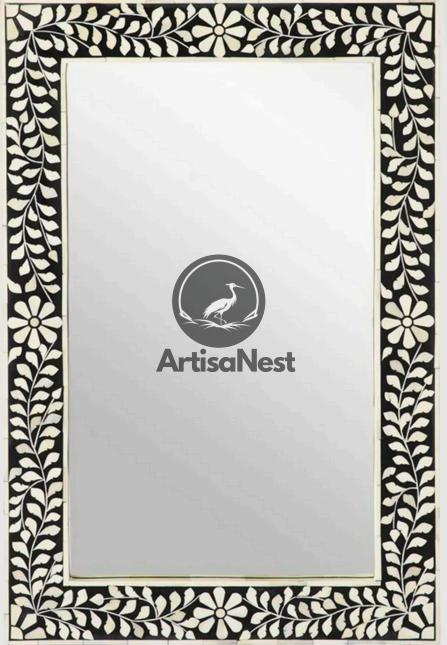

# ARTISAN-CRAFTED MOORISH-INSPIRED BONE & RESIN MIRROR FRAME

Embody the opulence of Al-Andalus with this handmade Moorish-style mirror frame, where bone and resin intertwine to celebrate the grandeur of Islamic art. Meticulously crafted, the frame features intricate arabesque patterns, interlacing geometric motifs, and delicate floral flourishes, all inspired by historic Moorish architecture.

FROM BOLD
GEOMETRIC
SYMMETRY TO
DELICATE
FLORAL MOTIFS,
EVERY DETAIL
IS TAILORED TO
YOUR TASTE.

TRANSFORM YOUR SPACE WITH A MIRROR FRAME AS UNIQUE AS YOUR VISION. OUR MOORISH-INSPIRED CREATIONS ARE FULLY CUSTOMIZABLE, BLENDING TIMELESS ISLAMIC ARTISTRY WITH MODERN CRAFTSMANSHIP.