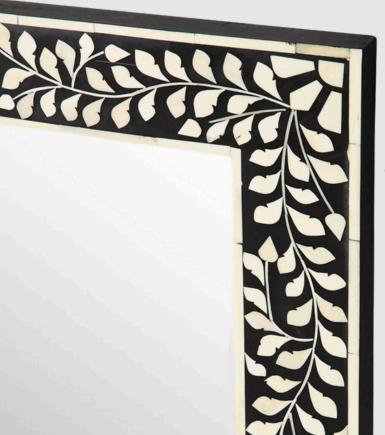

# ARTISAN-CRAFTED MOORISH-INSPIRED BONE & RESIN MIRROR FRAME

Embody the opulence of Al-Andalus with this handmade Moorish-style mirror frame, where bone and resin intertwine to celebrate the grandeur of Islamic art. Meticulously crafted, the frame features intricate arabesque patterns, interlacing geometric motifs, and delicate floral flourishes, all inspired by historic Moorish architecture.

## DIMENSIONS AND COLOR RATIOS CUSTOMIZABLE SHARE YOUR VISION, AND WE'LL BRING IT TO LIFE.

The interplay of warm bone-white resin and bold black accents can be tailored to emphasize contrast or subtle harmony, ensuring a piece that aligns with your aesthetic vision.

FROM BOLD
GEOMETRIC
SYMMETRY TO
DELICATE
FLORAL MOTIFS,
EVERY DETAIL
IS TAILORED TO
YOUR TASTE.

TRANSFORM YOUR SPACE WITH A MIRROR FRAME AS UNIQUE AS YOUR VISION. OUR MOORISH-INSPIRED CREATIONS ARE FULLY CUSTOMIZABLE, BLENDING TIMELESS ISLAMIC ARTISTRY WITH MODERN CRAFTSMANSHIP.