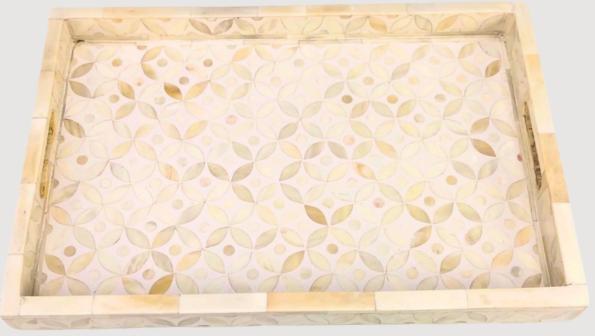

### ARTISAN-CRAFTED RESIN & BONE HALL TABLE

A marriage of organic allure and modern precision, this handmade hall table blends bone and resin into a functional sculpture designed for your space.

Perfect for entryways, corridors, or as a striking accent in living areas, its sleek silhouette is framed by a bold resin and bone inlay, where creamy natural fragments meld with vivid or muted resin hues, tailored to your vision.