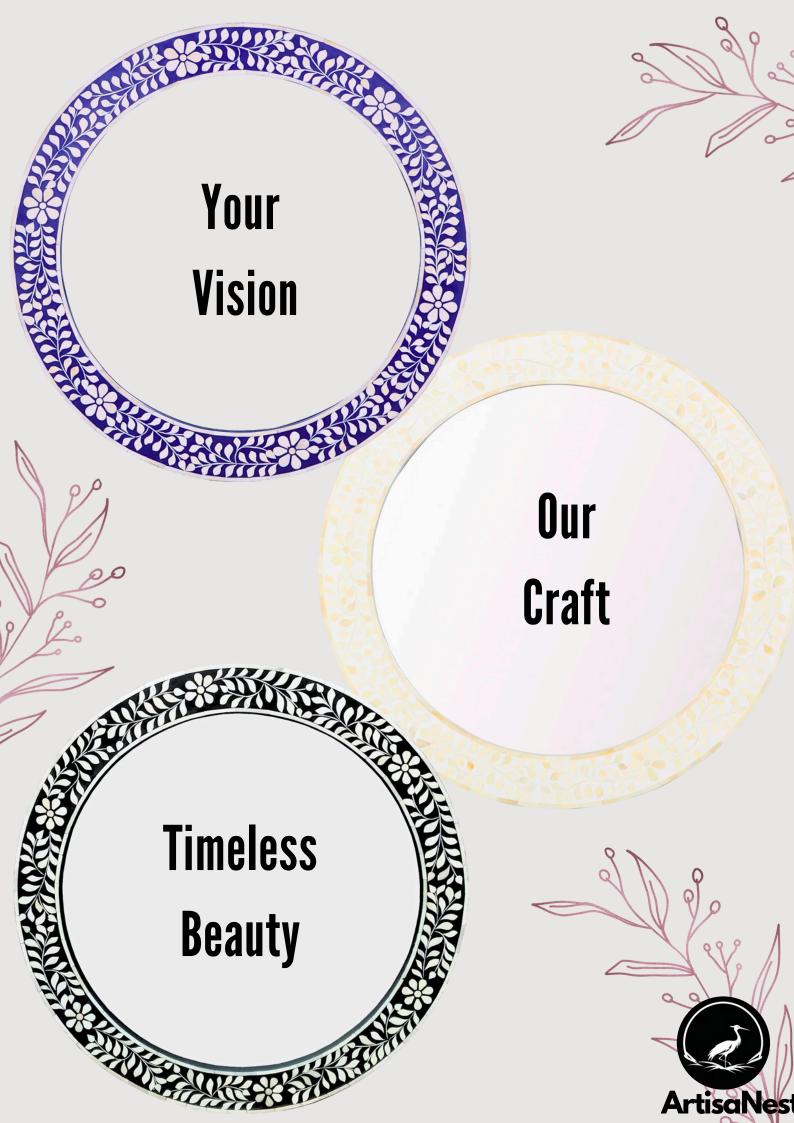

# ARTISAN-CRAFTED MOORISH-INSPIRED BONE & RESIN MIRROR FRAME

Embody the opulence of Al-Andalus with this handmade Moorish-style mirror frame, where bone and resin intertwine to celebrate the grandeur of Islamic art. Meticulously crafted, the frame features intricate arabesque patterns, interlacing geometric motifs, and delicate floral flourishes, all inspired by historic Moorish architecture.

## DIMENSIONS AND COLOR RATIOS CUSTOMIZABLE SHARE YOUR VISION, AND WE'LL BRING IT TO LIFE.

The interplay of warm bone-white resin and bold black accents can be tailored to emphasize contrast or subtle harmony, ensuring a piece that aligns with your aesthetic vision.

FROM BOLD
GEOMETRIC
SYMMETRY TO
DELICATE
FLORAL MOTIFS,
EVERY DETAIL
IS TAILORED TO
YOUR TASTE.

TRANSFORM YOUR SPACE WITH A MIRROR FRAME AS UNIQUE AS YOUR VISION. OUR MOORISH-INSPIRED CREATIONS ARE FULLY CUSTOMIZABLE, BLENDING TIMELESS ISLAMIC ARTISTRY WITH MODERN CRAFTSMANSHIP.