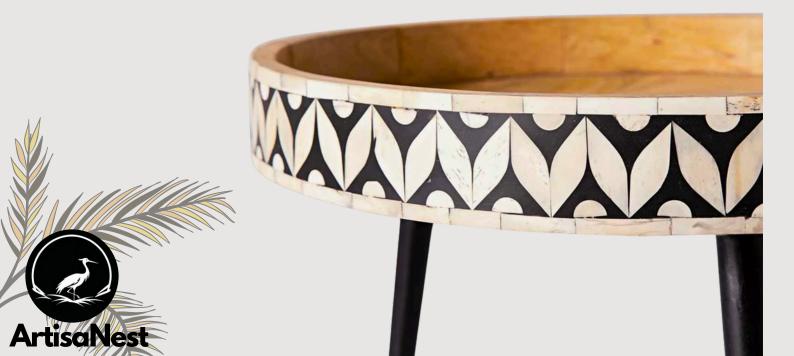

### ARTISAN-CRAFTED ROUND TABLE WITH RESIN & BONE INLAY EDGE

EVERY CURVE AND SWIRL IS ONE-OF-A-KIND - JUST LIKE YOUR SPACE. DIMENSIONS: CUSTOMIZABLE

IDEAL FOR: ENTRYWAYS,
BATHROOMS, LIVING ROOMS, OR
AS A CENTERPIECE IN
BOHEMIAN, MODERN, OR
ECLECTIC INTERIORS.

A harmonious
blend of natural
warmth and
contemporary
design, this
handmade round
table features a
striking resin and
bone inlay edge,
transforming a
classic form into
a captivating
focal point.