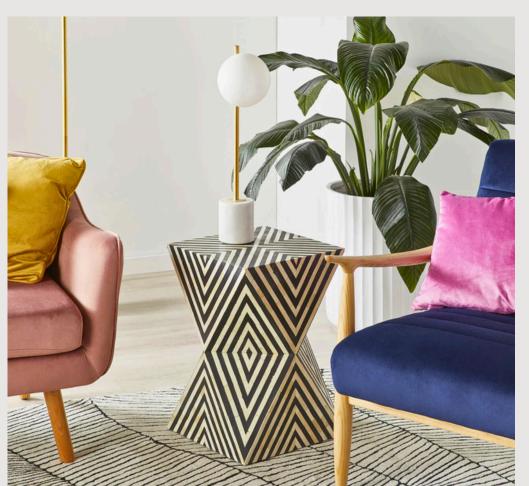

# ARTISAN-CRAFTED GEOMETRIC BONE & RESIN SIDE TABLE

A sculptural fusion of precision and artistry, this handmade geometric side table marries sharp, modern lines with the organic allure of bone-toned and inky black resin. Inspired by architectural forms, its faceted edges and symmetrical planes create a striking visual rhythm, while the resin inlay adds depth with swirling, marbled textures that soften the structured silhouette.

Customize the design to suit your space: choose from angular hexagonal tops, cubed bases, or asymmetrical layered geometries.

The interplay of warm bone-white resin and bold black accents can be tailored to emphasize contrast or subtle harmony, ensuring a piece that aligns with your aesthetic vision.