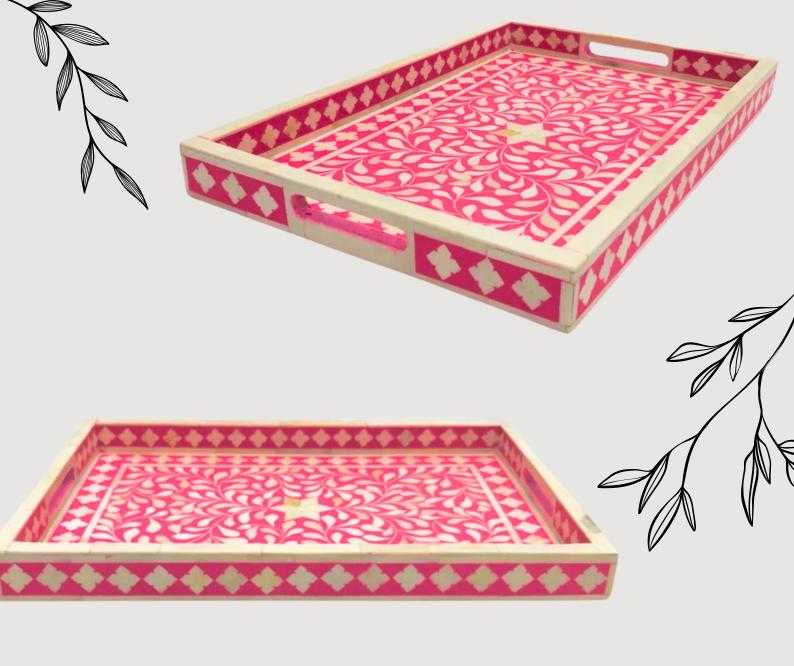

### ARTISAN-CRAFTED RESIN & BONE HALL TABLE

A marriage of organic allure and modern precision, this handmade hall table blends bone and resin into a functional sculpture designed for your space.

Perfect for entryways, corridors, or as a striking accent in living areas, its sleek silhouette is framed by a bold resin and bone inlay, where creamy natural fragments meld with vivid or muted resin hues, tailored to your vision.