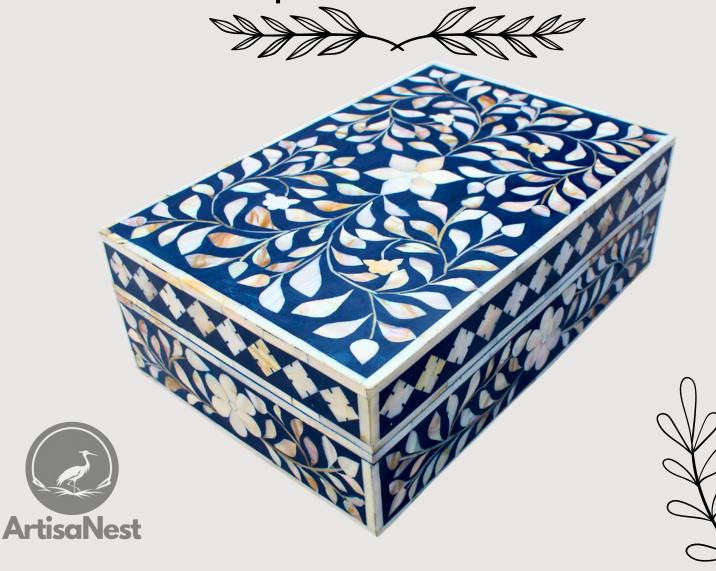

#### **Ideal For:**

Bohemian bedrooms, farmhouse lounges, or eclectic living spaces craving a touch of poetic contrast.

Discover a treasure for your trinkets with these handmade bone

and resin boxes, miniature masterpieces that blend organic

warmth with contemporary allure.

Each box is meticulously crafted, featuring fragments of ethically sourced bone suspended in luminous resin

#### **Ideal For:**

Gift-giving, vanity organization, or as a standalone art piece in eclectic, modern, or rustic interiors.

ARTISAN-CRAFTED BONE & RESIN BOXES

A striking blend of organic elegance and bespoke artistry, this handmade resin and bone plateau redefines functional decor.