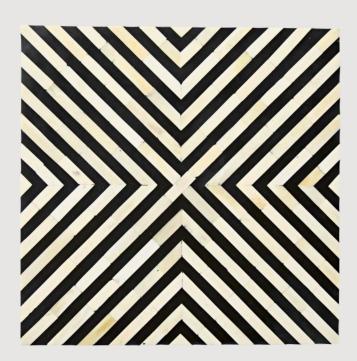

### ARTISAN-CRAFTED BONE & BLACK RESIN DESK

Organic Contrast, Timeless Design
Introducing a striking fusion of natural
elegance and contemporary artistry,
this handmade bone and black resin
desk redefines modern sophistication.