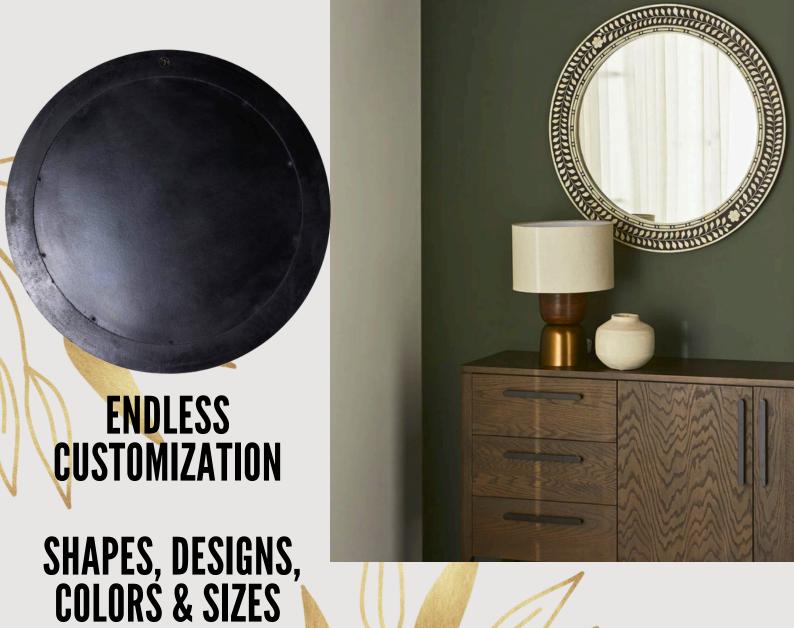

# ARTISAN-CRAFTED MOORISH-INSPIRED BONE & RESIN MIRROR FRAME

Embody the opulence of Al-Andalus with this handmade Moorish-style mirror frame, where bone and resin intertwine to celebrate the grandeur of Islamic art. Meticulously crafted, the frame features intricate arabesque patterns, interlacing geometric motifs, and delicate floral flourishes, all inspired by historic Moorish architecture.

## DIMENSIONS AND COLOR RATIOS CUSTOMIZABLE SHARE YOUR VISION, AND WE'LL BRING IT TO LIFE.

The interplay of warm bone-white resin and bold black accents can be tailored to emphasize contrast or subtle harmony, ensuring a piece that aligns with your aesthetic vision.

FROM BOLD
GEOMETRIC
SYMMETRY TO
DELICATE
FLORAL MOTIFS,
EVERY DETAIL
IS TAILORED TO
YOUR TASTE.

TRANSFORM YOUR SPACE WITH A MIRROR FRAME AS UNIQUE AS YOUR VISION. OUR MOORISH-INSPIRED CREATIONS ARE FULLY CUSTOMIZABLE, BLENDING TIMELESS ISLAMIC ARTISTRY WITH MODERN CRAFTSMANSHIP.