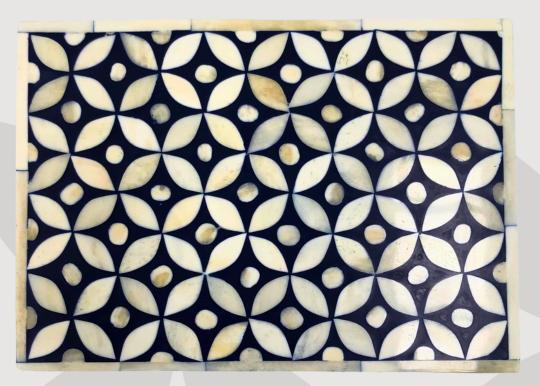

#### **Ideal For:**

Bohemian bedrooms, farmhouse lounges, or eclectic living spaces craving a touch of poetic contrast.

Discover a treasure for your trinkets with these handmade bone

and resin boxes, miniature masterpieces that blend organic

warmth with contemporary allure.

Each box is meticulously crafted, featuring fragments of ethically sourced bone suspended in luminous resin

#### **Ideal For:**

Gift-giving, vanity organization, or as a standalone art piece in eclectic, modern, or rustic interiors.

ARTISAN-CRAFTED BONE & RESIN BOXES

A striking blend of organic elegance and bespoke artistry, this handmade resin and bone plateau redefines functional decor.