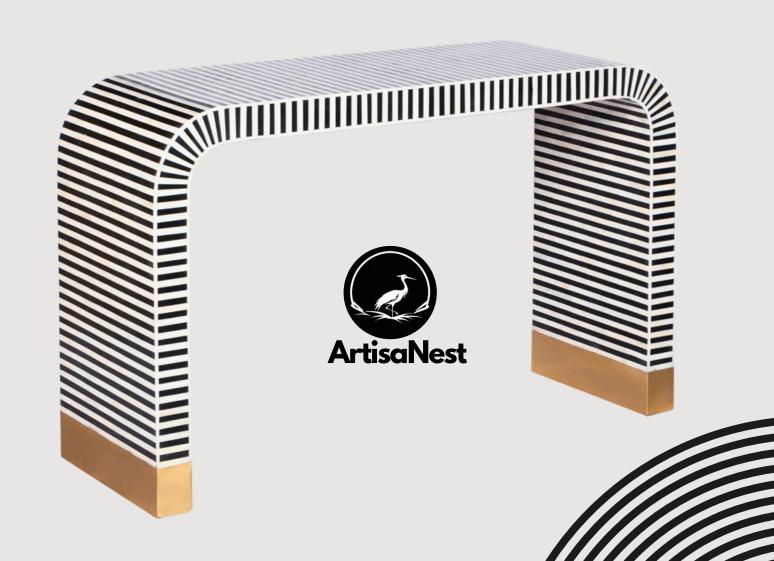

### ARTISAN-CRAFTED RESIN & BONE HALL TABLE

A marriage of organic allure and modern precision, this handmade hall table blends bone and resin into a functional sculpture designed for your space.

Perfect for entryways, corridors, or as a striking accent in living areas, its sleek silhouette is framed by a bold resin and bone inlay, where creamy natural fragments meld with vivid or muted resin hues, tailored to your vision.