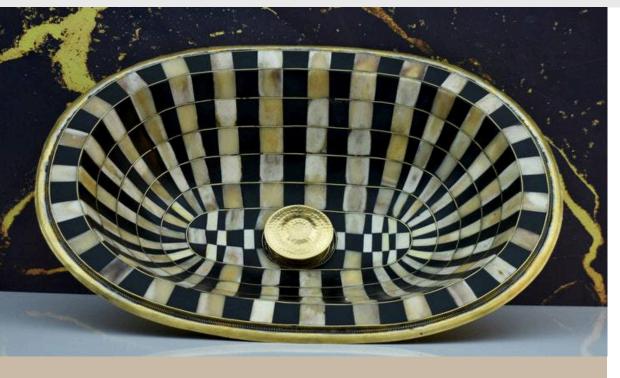

# Eye of Elegance: Handcrafted Oval Sink in Wood, Brass, Bone, and Resin

A striking oval sink designed to resemble an eye, crafted from a harmonious blend of wood, brass, bone, and resin. The natural wood grain forms the base, with brass and bone inlays creating intricate details that enhance its depth and character. Resin accents add a smooth polished finish, bringing contrast and balance to the design. A unique fusion of artistry and function, this sink is a true statement of