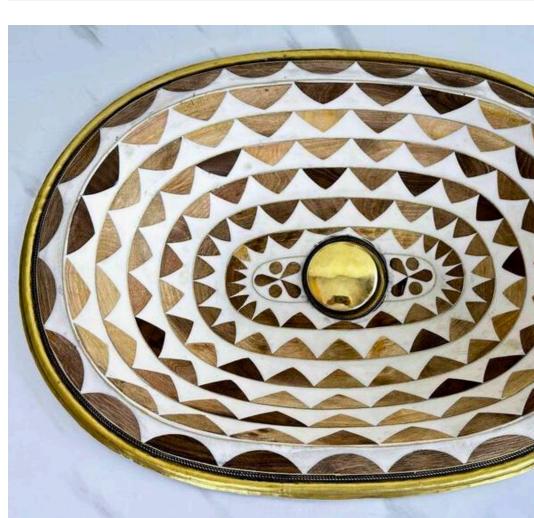

#### Brass Essence: Sink with Wood and Resin Inlay Design

A luxurious brass sink featuring intricate wood and resin inlays. The brass base provides durability and a sleek reflective surface while the wood inlays add natural warmth and texture. The resin accents offer a smooth contrasting finish that enhances the overall design. This unique combination of materials creates a sophisticated modern look with timeless elegance making it a perfect addition to any high-end space.