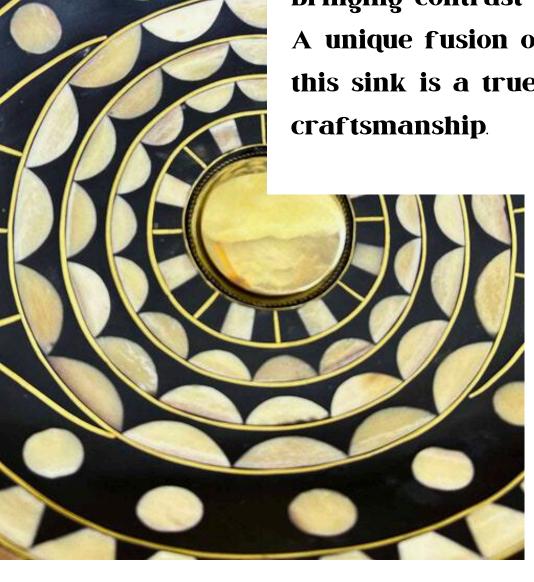

# Eye of Elegance: Handcrafted Oval Sink in Wood, Brass, Bone, and Resin

A striking oval sink designed to resemble an eye, crafted from a harmonious blend of wood, brass, bone, and resin. The natural wood grain forms the base, with brass and bone inlays creating intricate details that enhance its depth and character. Resin accents add a smooth polished finish, bringing contrast and balance to the design. A unique fusion of artistry and function, this sink is a true statement of