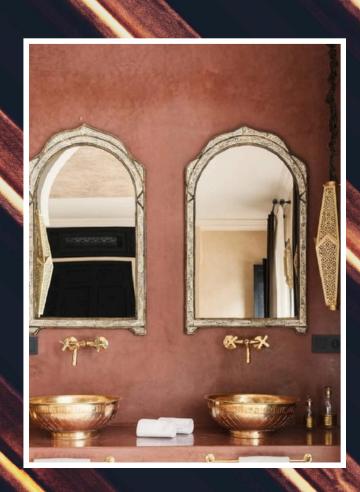

## Copper Harmony: Rectangular Sink with Walnut Inlays and Black Resin

A handcrafted vintage-style round standing sink made from solid brass, designed with subtle resin accents for added depth and refinement. The aged brass finish gives it a rich patina, evoking old-world charm and timeless luxury. The smooth curves and warm tones create a striking balance between classic craftsmanship and functional elegance. A statement piece that brings character and sophistication to any space.