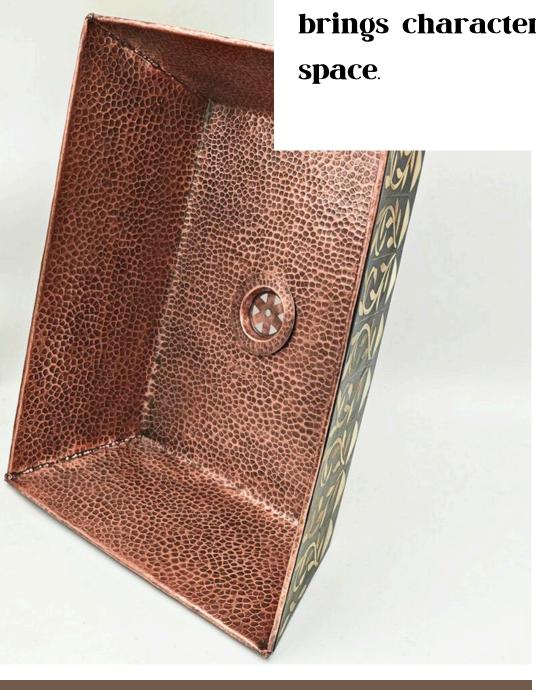

## Copper Harmony: Rectangular Sink with Walnut Inlays and Black Resin

A handcrafted vintage-style round standing sink made from solid brass, designed with subtle resin accents for added depth and refinement. The aged brass finish gives it a rich patina, evoking old-world charm and timeless luxury. The smooth curves and warm tones create a striking balance between classic craftsmanship and functional elegance. A statement piece that brings character and sophistication to any space.