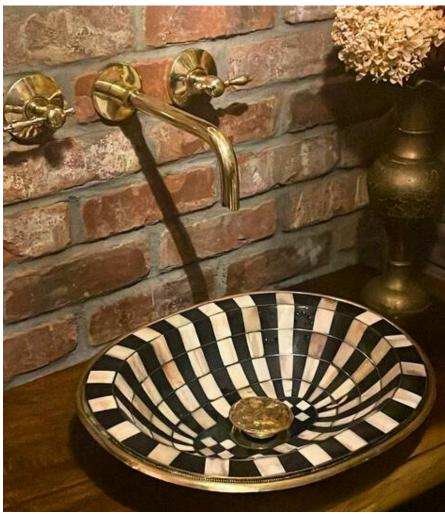

# Eye of Elegance: Handcrafted Oval Sink in Wood, Brass, Bone, and Resin

A striking oval sink designed to resemble an eye, crafted from a harmonious blend of wood, brass, bone, and resin. The natural wood grain forms the base, with brass and bone inlays creating intricate details that enhance its depth and character. Resin accents add a smooth polished finish, bringing contrast and balance to the design. A unique fusion of artistry and function, this sink is a true statement of