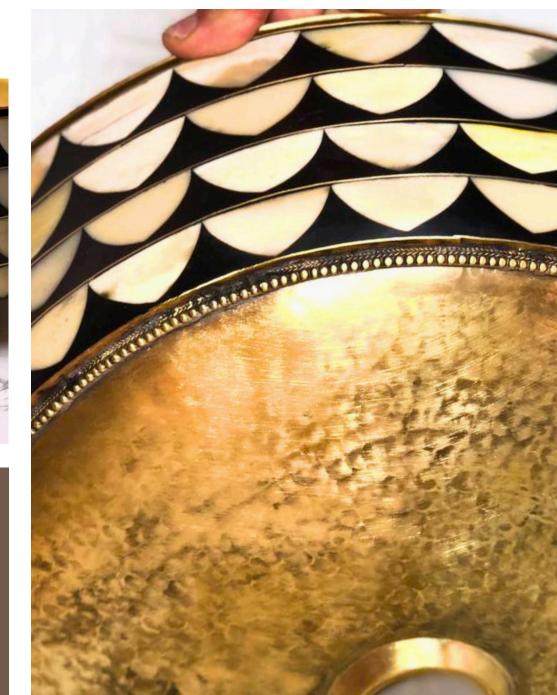

#### Bloom Basin: A Sink Inspired by Nature's Grace

A handcrafted sink combining brass bone inlay and resin for a striking balance of tradition and modernity. The polished brass base provides durability and a radiant golden sheen Intricate bone inlay patterns add elegance showcasing expert craftsmanship. Resin accents enhance the design with depth creating a smooth refined finish. Each piece is unique blending artistry and