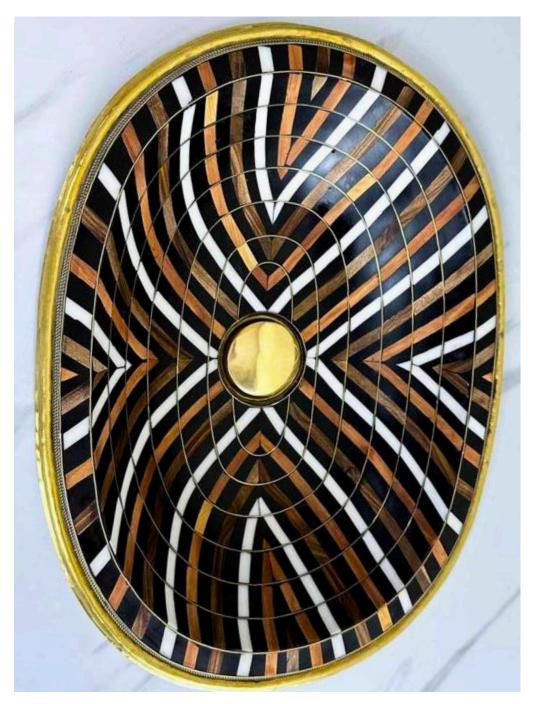

### Masterpiece of Contrast: Oval Sink with Wood Inlays, Bone, Brass, and Black Resin

A handcrafted oval sink blending natural and noble materials for a refined. timeless design Featuring three types of wood inlays each adding depth and warmth complemented by delicate bone detailing and brass accents for a touch of luxury. The black resin base enhances the contrast creating a striking visual balance. This sink is a statement of artistry, merging tradition with modern

# Eye of Elegance: Handcrafted Oval Sink in Wood, Brass, Bone, and Resin

A striking oval sink designed to resemble an eye, crafted from a harmonious blend of wood, brass, bone, and resin. The natural wood grain forms the base, with brass and bone inlays creating intricate details that enhance its depth and character. Resin accents add a smooth polished finish, bringing contrast and balance to the design. A unique fusion of artistry and function, this sink is a true statement of