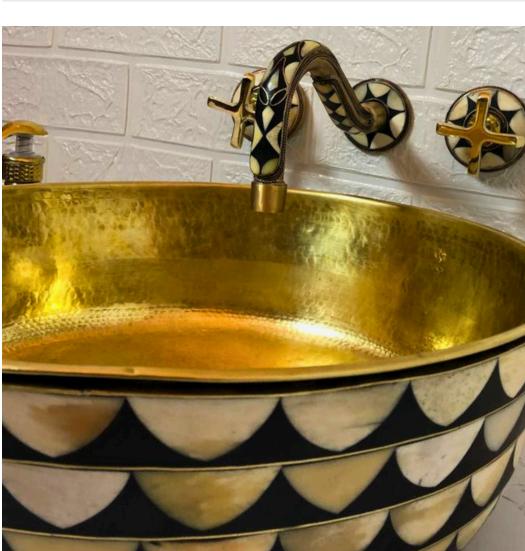

#### Bloom Basin: A Sink Inspired by Nature's Grace

A handcrafted sink combining brass bone inlay and resin for a striking balance of tradition and modernity. The polished brass base provides durability and a radiant golden sheen Intricate bone inlay patterns add elegance showcasing expert craftsmanship. Resin accents enhance the design with depth creating a smooth refined finish. Each piece is unique blending artistry and