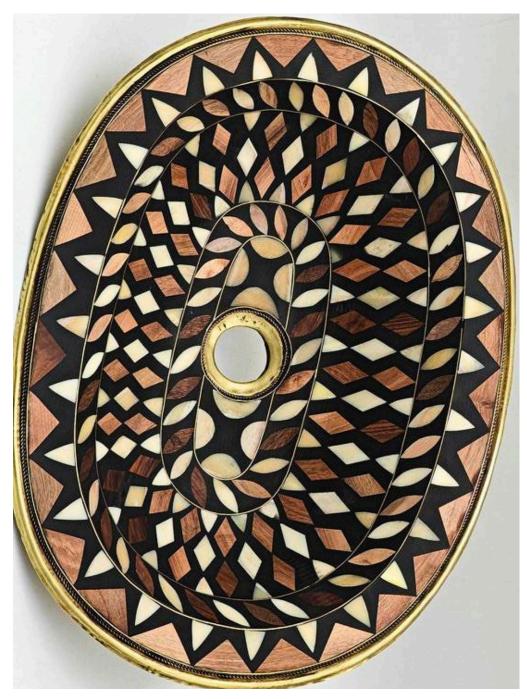

### Masterpiece of Contrast: Oval Sink with Wood Inlays, Bone, Brass, and Black Resin

A handcrafted oval sink blending natural and noble materials for a refined. timeless design Featuring three types of wood inlays each adding depth and warmth complemented by delicate bone detailing and brass accents for a touch of luxury. The black resin base enhances the contrast creating a striking visual balance. This sink is a statement of artistry, merging tradition with modern