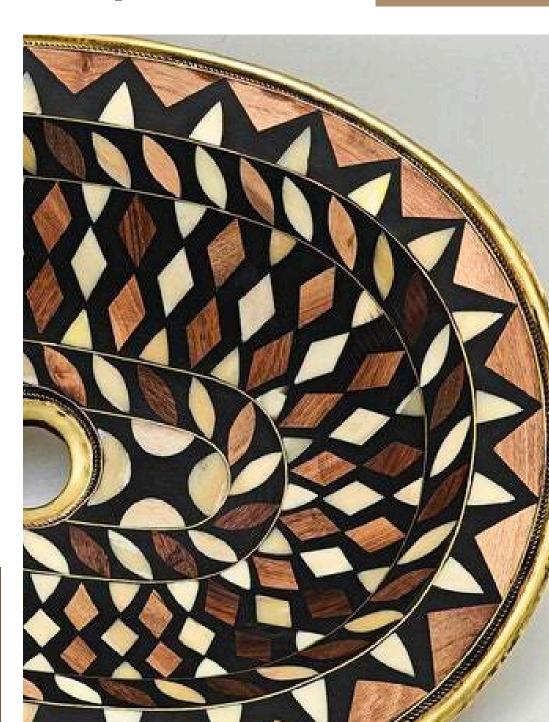

# Timeless Craft: Oval Sink with Tetraclinis, Walnut, Bone, and Resin Inlays

A beautifully designed oval sink incorporating natural Tetraclinis wood walnut inlays bone detailing and smooth resin accents. The Tetraclinis offers a rich textured base while the walnut inlays add warmth and sophistication. Intricate bone detailing enhances the design with a touch of elegance and the resin provides a polished contemporary finish. This handcrafted sink combines organic elements with fine craftsmanship for a luxurious unique statement piece.