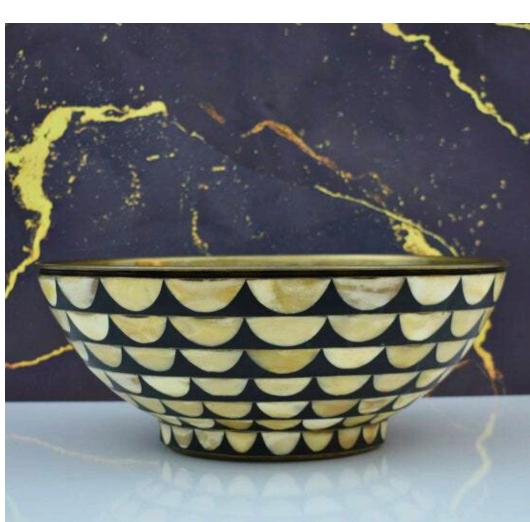

#### Elegance in Contrast: Oval Sink with Black Resin and Bone Strips

A stunning oval sink featuring sleek black resin paired with intricate bone strips. The deep glossy black surface of the resin creates a bold modern look while the bone strips add a touch of natural elegance and texture. This design blends contemporary style with timeless craftsmanship making the sink both a functional piece and an artistic statement.