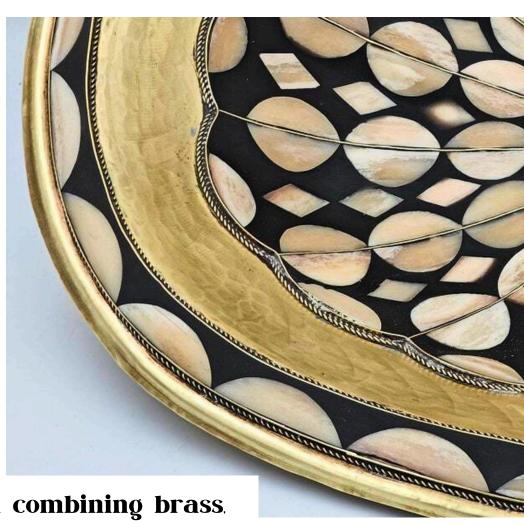

### Masterpiece of Contrast: Oval Sink with Wood Inlays, Bone, Brass, and Black Resin

A handcrafted oval sink blending natural and noble materials for a refined. timeless design Featuring three types of wood inlays each adding depth and warmth complemented by delicate bone detailing and brass accents for a touch of luxury. The black resin base enhances the contrast creating a striking visual balance. This sink is a statement of artistry, merging tradition with modern

# Eye of Elegance: Handcrafted Oval Sink in Wood, Brass, Bone, and Resin

A striking oval sink designed to resemble an eye, crafted from a harmonious blend of wood, brass, bone, and resin. The natural wood grain forms the base, with brass and bone inlays creating intricate details that enhance its depth and character. Resin accents add a smooth polished finish, bringing contrast and balance to the design. A unique fusion of artistry and function, this sink is a true statement of