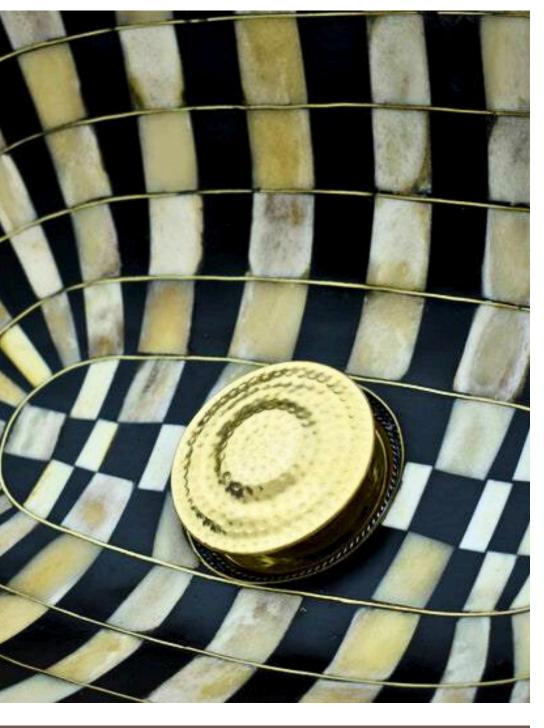

# Eye of Elegance: Handcrafted Oval Sink in Wood, Brass, Bone, and Resin

A striking oval sink designed to resemble an eye, crafted from a harmonious blend of wood, brass, bone, and resin. The natural wood grain forms the base, with brass and bone inlays creating intricate details that enhance its depth and character. Resin accents add a smooth polished finish, bringing contrast and balance to the design. A unique fusion of artistry and function, this sink is a true statement of