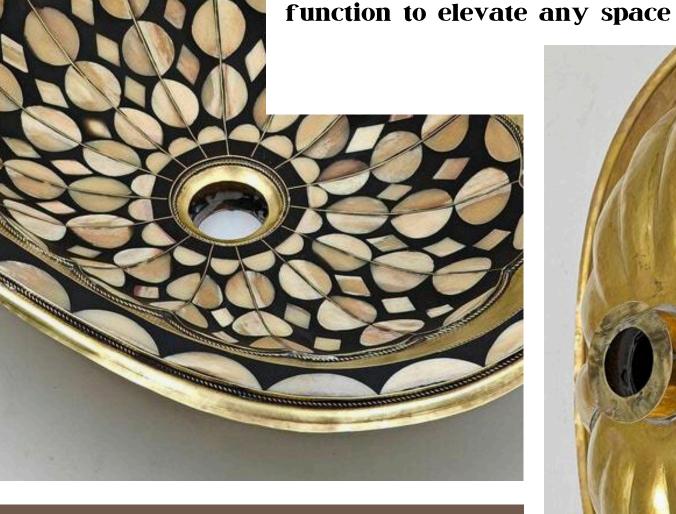

### Masterpiece of Contrast: Oval Sink with Wood Inlays, Bone, Brass, and Black Resin

A handcrafted oval sink blending natural and noble materials for a refined. timeless design Featuring three types of wood inlays each adding depth and warmth complemented by delicate bone detailing and brass accents for a touch of luxury. The black resin base enhances the contrast creating a striking visual balance. This sink is a statement of artistry, merging tradition with modern

# Eye of Elegance: Handcrafted Oval Sink in Wood, Brass, Bone, and Resin

A striking oval sink designed to resemble an eye, crafted from a harmonious blend of wood, brass, bone, and resin. The natural wood grain forms the base, with brass and bone inlays creating intricate details that enhance its depth and character. Resin accents add a smooth polished finish, bringing contrast and balance to the design. A unique fusion of artistry and function, this sink is a true statement of