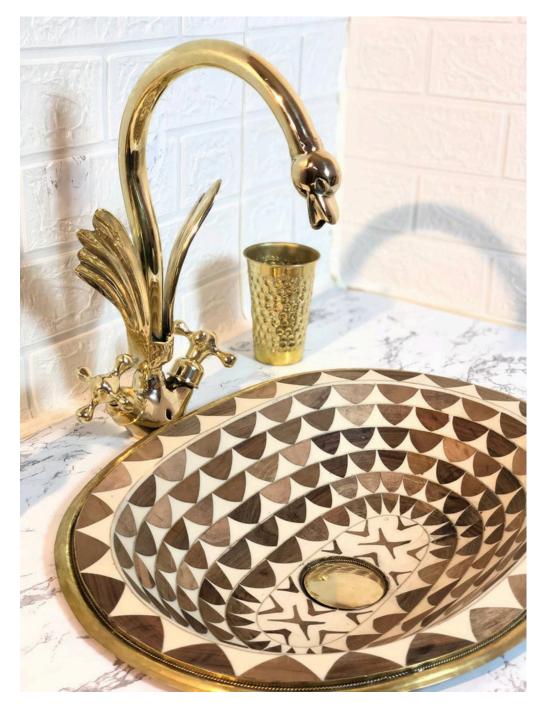

#### Brass Essence: Sink with Wood and Resin Inlay Design

A luxurious brass sink featuring intricate wood and resin inlays. The brass base provides durability and a sleek reflective surface while the wood inlays add natural warmth and texture. The resin accents offer a smooth contrasting finish that enhances the overall design. This unique combination of materials creates a sophisticated modern look with timeless elegance making it a perfect addition to any high-end space.