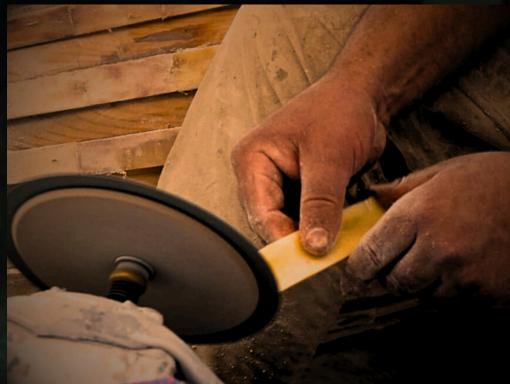

#### OUR CRAFTSMANSHIP AND MATERIALS

Each product we create reflects our dedication to preserving traditional craftsmanship while embracing modern design. We value the authenticity of every material used, ensuring that our pieces tell a unique story of quality, culture, and heritage.

**Authentic Materials** 

We source only the finest materials, including bone, brass, wood, resin, and copper, each chosen for its durability, aesthetic appeal, and cultural significance. Every material is treated with care, ensuring it maintains its inherent beauty and value. The bone used in our creations is ethically sourced, while brass and copper are carefully finished to enhance their natural shine and patina over time. Our wood inlays, like Tetraclinis and walnut, bring warmth and texture, while resin accents allow for a smooth, sleek finish.

**DEEPLY ROOTED IN TRADITION** 