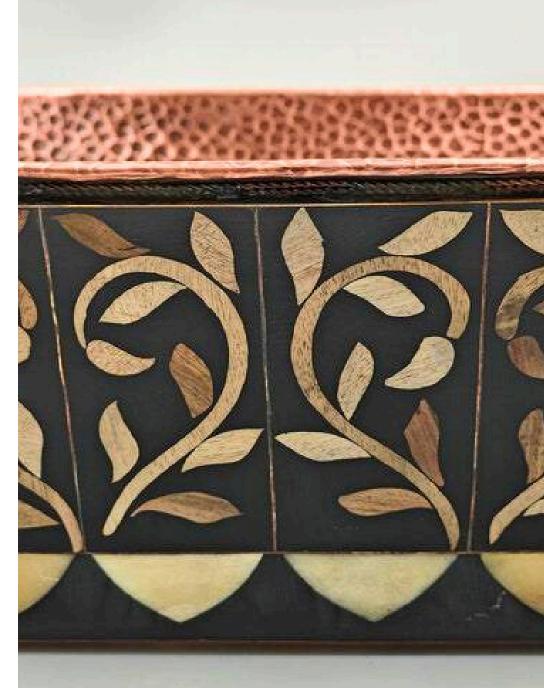

## Copper Harmony: Rectangular Sink with Walnut Inlays and Black Resin

A handcrafted vintage-style round standing sink made from solid brass, designed with subtle resin accents for added depth and refinement. The aged brass finish gives it a rich patina, evoking old-world charm and timeless luxury. The smooth curves and warm tones create a striking balance between classic craftsmanship and functional elegance. A statement piece that brings character and sophistication to any space.