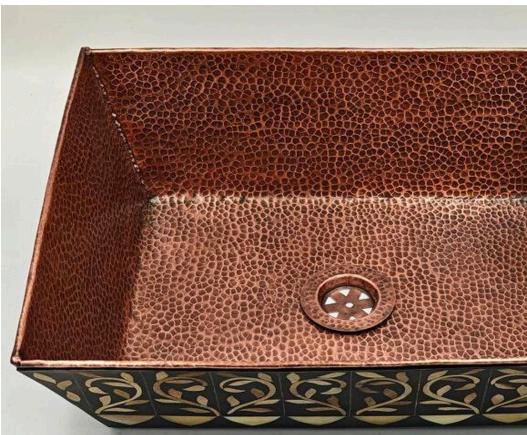

## Copper Harmony: Rectangular Sink with Walnut Inlays and Black Resin

A handcrafted vintage-style round standing sink made from solid brass, designed with subtle resin accents for added depth and refinement. The aged brass finish gives it a rich patina, evoking old-world charm and timeless luxury. The smooth curves and warm tones create a striking balance between classic craftsmanship and functional elegance. A statement piece that brings character and sophistication to any space.