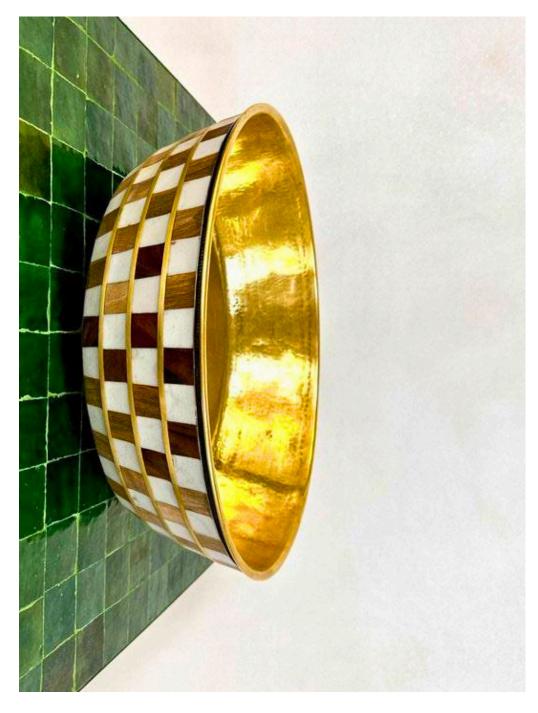

### Timeless Brass: Round Standing Sink with Resin Accents

A handcrafted round standing sink made of solid brass, designed with wood and brass stripes for a refined contrast. Smooth resin accents enhance the texture and depth, creating a seamless blend of luxury and craftsmanship. The polished brass surface reflects light beautifully, while the natural wood adds warmth and character. A statement piece that