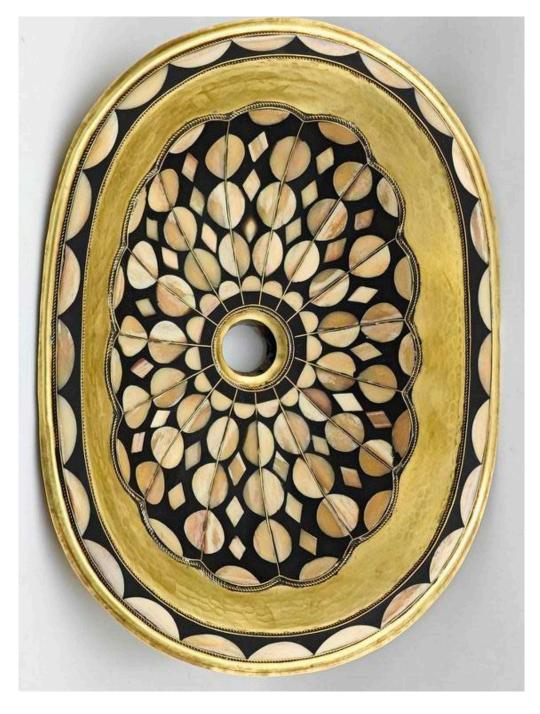

### Masterpiece of Contrast: Oval Sink with Wood Inlays, Bone, Brass, and Black Resin

A handcrafted oval sink blending natural and noble materials for a refined. timeless design Featuring three types of wood inlays each adding depth and warmth complemented by delicate bone detailing and brass accents for a touch of luxury. The black resin base enhances the contrast creating a striking visual balance. This sink is a statement of artistry, merging tradition with modern

# Eye of Elegance: Handcrafted Oval Sink in Wood, Brass, Bone, and Resin

A striking oval sink designed to resemble an eye, crafted from a harmonious blend of wood, brass, bone, and resin. The natural wood grain forms the base, with brass and bone inlays creating intricate details that enhance its depth and character. Resin accents add a smooth polished finish, bringing contrast and balance to the design. A unique fusion of artistry and function, this sink is a true statement of