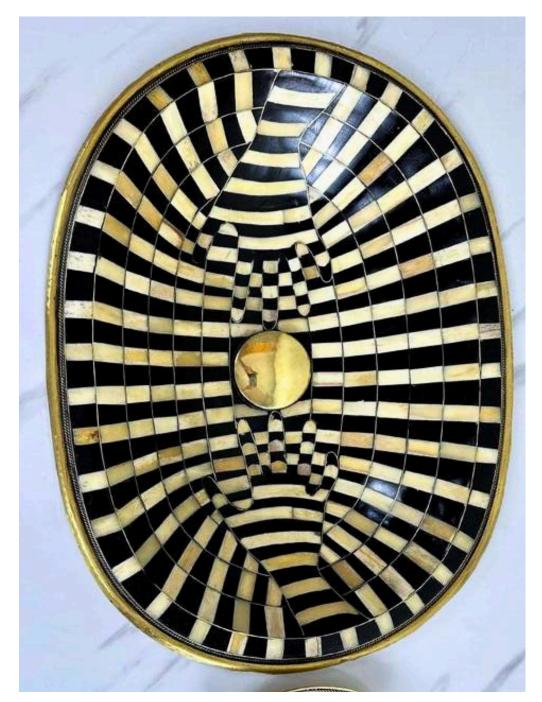

# Abstract Hands: Handcrafted Oval Sink with Bone and Resin Strips

A unique oval sink featuring an abstract design of hands crafted with bone and resin strips. The design captures the essence of human expression, with flowing lines and shapes that mimic the gesture and form of hands. The bone inlays create intricate details, while the resin adds smooth polished texture and depth. Each sink is a handcrafted masterpiece, combining artistry and functionality in a striking, one-of-a-kind piece.