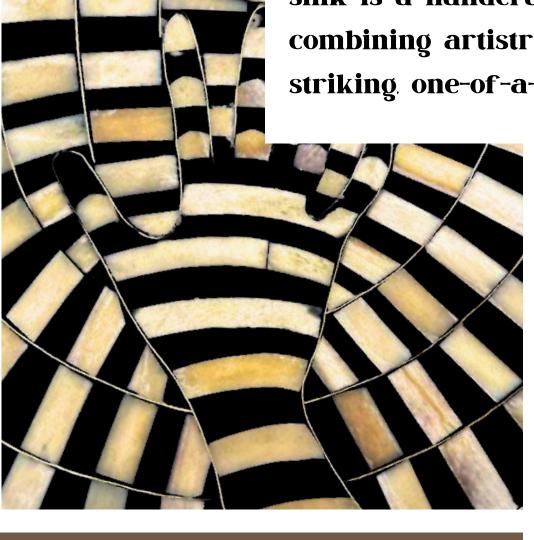

# Abstract Hands: Handcrafted Oval Sink with Bone and Resin Strips

A unique oval sink featuring an abstract design of hands crafted with bone and resin strips. The design captures the essence of human expression, with flowing lines and shapes that mimic the gesture and form of hands. The bone inlays create intricate details, while the resin adds smooth polished texture and depth. Each sink is a handcrafted masterpiece, combining artistry and functionality in a striking, one-of-a-kind piece.