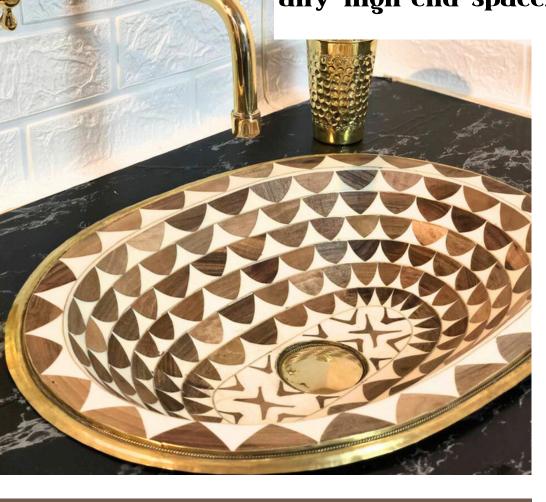

#### Brass Essence: Sink with Wood and Resin Inlay Design

A luxurious brass sink featuring intricate wood and resin inlays. The brass base provides durability and a sleek reflective surface while the wood inlays add natural warmth and texture. The resin accents offer a smooth contrasting finish that enhances the overall design. This unique combination of materials creates a sophisticated modern look with timeless elegance making it a perfect addition to any high-end space.