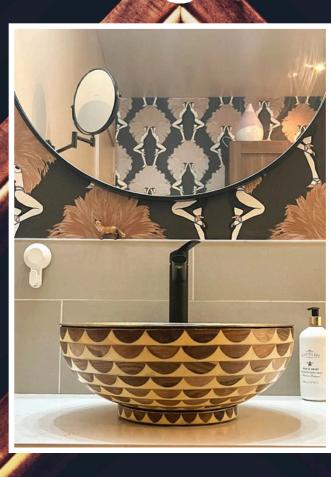

### Masterpiece of Contrast: Oval Sink with Wood Inlays, Bone, Brass, and Black Resin

A handcrafted oval sink blending natural and noble materials for a refined. timeless design Featuring three types of wood inlays each adding depth and warmth complemented by delicate bone detailing and brass accents for a touch of luxury. The black resin base enhances the contrast creating a striking visual balance. This sink is a statement of artistry, merging tradition with modern

# Eye of Elegance: Handcrafted Oval Sink in Wood, Brass, Bone, and Resin

A striking oval sink designed to resemble an eye, crafted from a harmonious blend of wood, brass, bone, and resin. The natural wood grain forms the base, with brass and bone inlays creating intricate details that enhance its depth and character. Resin accents add a smooth polished finish, bringing contrast and balance to the design. A unique fusion of artistry and function, this sink is a true statement of