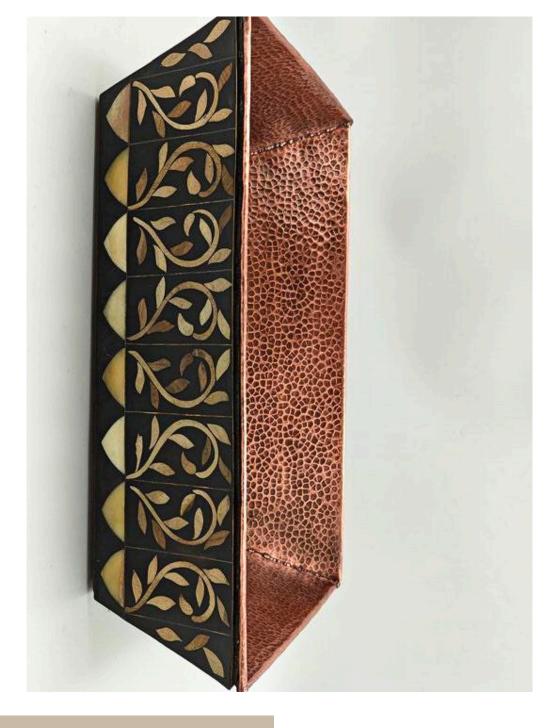

## Copper Harmony: Rectangular Sink with Walnut Inlays and Black Resin

A handcrafted vintage-style round standing sink made from solid brass, designed with subtle resin accents for added depth and refinement. The aged brass finish gives it a rich patina, evoking old-world charm and timeless luxury. The smooth curves and warm tones create a striking balance between classic craftsmanship and functional elegance. A statement piece that brings character and sophistication to any space.