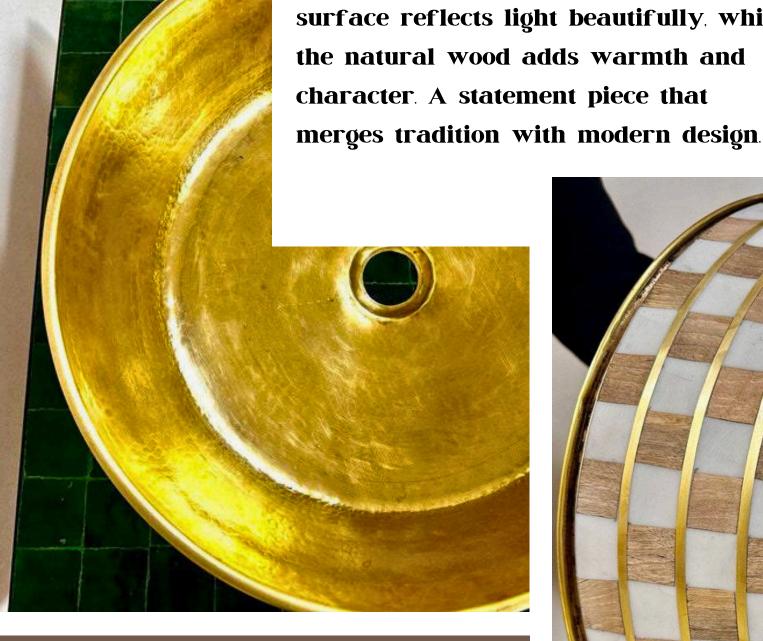

### Timeless Brass: Round Standing Sink with Resin Accents

A handcrafted round standing sink made of solid brass, designed with wood and brass stripes for a refined contrast. Smooth resin accents enhance the texture and depth, creating a seamless blend of luxury and craftsmanship. The polished brass surface reflects light beautifully, while the natural wood adds warmth and character. A statement piece that