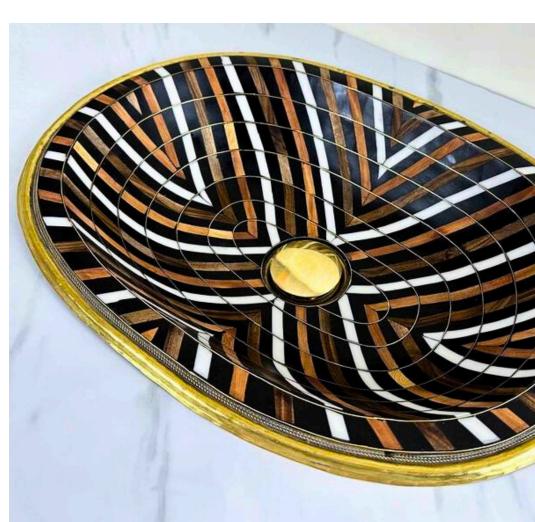

### Masterpiece of Contrast: Oval Sink with Wood Inlays, Bone, Brass, and Black Resin

A handcrafted oval sink blending natural and noble materials for a refined. timeless design Featuring three types of wood inlays each adding depth and warmth complemented by delicate bone detailing and brass accents for a touch of luxury. The black resin base enhances the contrast creating a striking visual balance. This sink is a statement of artistry, merging tradition with modern

# Eye of Elegance: Handcrafted Oval Sink in Wood, Brass, Bone, and Resin

A striking oval sink designed to resemble an eye, crafted from a harmonious blend of wood, brass, bone, and resin. The natural wood grain forms the base, with brass and bone inlays creating intricate details that enhance its depth and character. Resin accents add a smooth polished finish, bringing contrast and balance to the design. A unique fusion of artistry and function, this sink is a true statement of