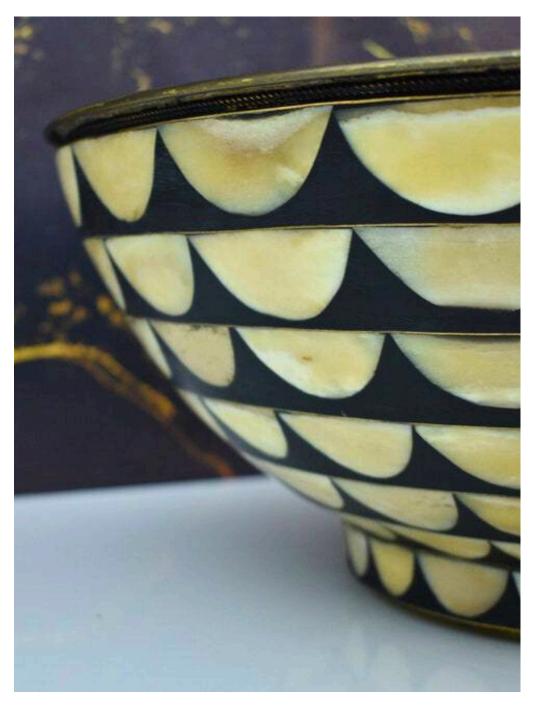

#### Elegance in Contrast: Oval Sink with Black Resin and Bone Strips

A stunning oval sink featuring sleek black resin paired with intricate bone strips. The deep glossy black surface of the resin creates a bold modern look while the bone strips add a touch of natural elegance and texture. This design blends contemporary style with timeless craftsmanship making the sink both a functional piece and an artistic statement.