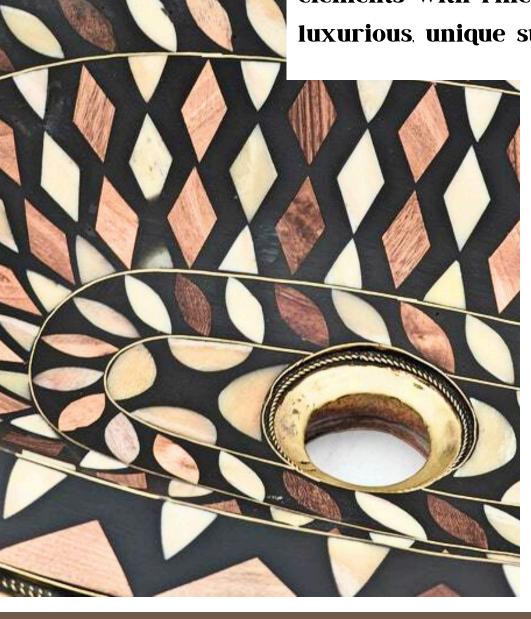

### Masterpiece of Contrast: Oval Sink with Wood Inlays, Bone, Brass, and Black Resin

A handcrafted oval sink blending natural and noble materials for a refined. timeless design Featuring three types of wood inlays each adding depth and warmth complemented by delicate bone detailing and brass accents for a touch of luxury. The black resin base enhances the contrast creating a striking visual balance. This sink is a statement of artistry, merging tradition with modern