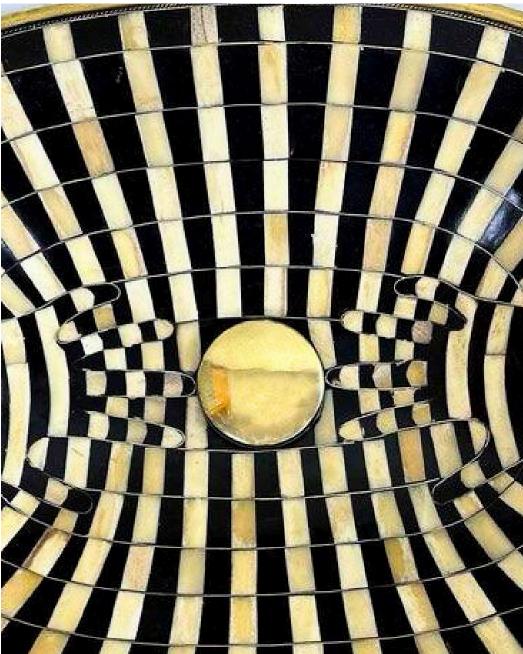

# Abstract Hands: Handcrafted Oval Sink with Bone and Resin Strips

A unique oval sink featuring an abstract design of hands crafted with bone and resin strips. The design captures the essence of human expression, with flowing lines and shapes that mimic the gesture and form of hands. The bone inlays create intricate details, while the resin adds smooth polished texture and depth. Each sink is a handcrafted masterpiece, combining artistry and functionality in a striking, one-of-a-kind piece.