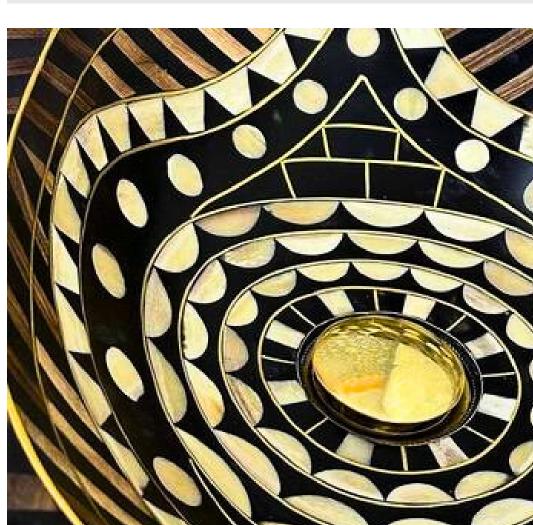

# Eye of Elegance: Handcrafted Oval Sink in Wood, Brass, Bone, and Resin

A striking oval sink designed to resemble an eye, crafted from a harmonious blend of wood, brass, bone, and resin. The natural wood grain forms the base, with brass and bone inlays creating intricate details that enhance its depth and character. Resin accents add a smooth polished finish, bringing contrast and balance to the design. A unique fusion of artistry and function, this sink is a true statement of