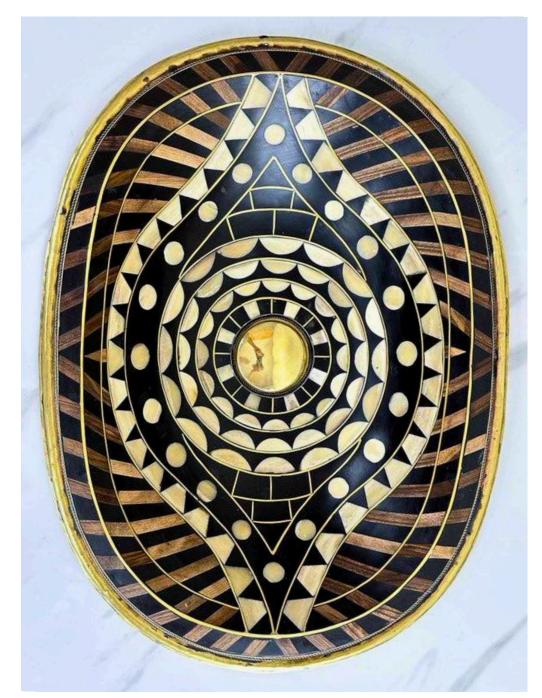

# Eye of Elegance: Handcrafted Oval Sink in Wood, Brass, Bone, and Resin

A striking oval sink designed to resemble an eye, crafted from a harmonious blend of wood, brass, bone, and resin. The natural wood grain forms the base, with brass and bone inlays creating intricate details that enhance its depth and character. Resin accents add a smooth polished finish, bringing contrast and balance to the design. A unique fusion of artistry and function, this sink is a true statement of