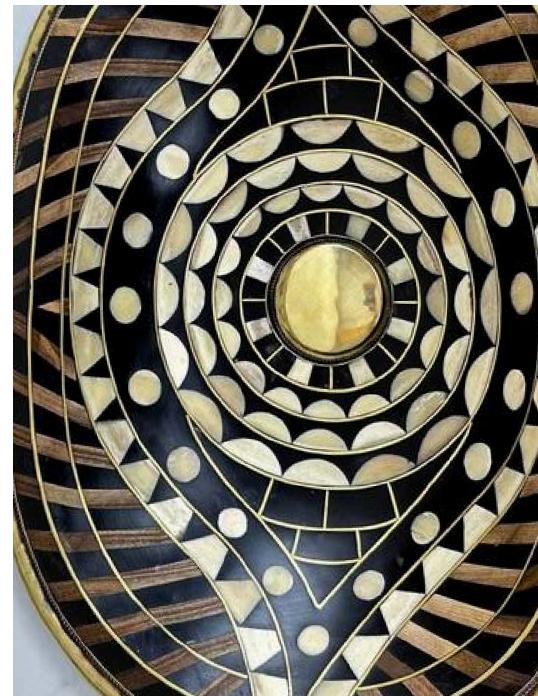

# Eye of Elegance: Handcrafted Oval Sink in Wood, Brass, Bone, and Resin

A striking oval sink designed to resemble an eye, crafted from a harmonious blend of wood, brass, bone, and resin. The natural wood grain forms the base, with brass and bone inlays creating intricate details that enhance its depth and character. Resin accents add a smooth polished finish, bringing contrast and balance to the design. A unique fusion of artistry and function, this sink is a true statement of