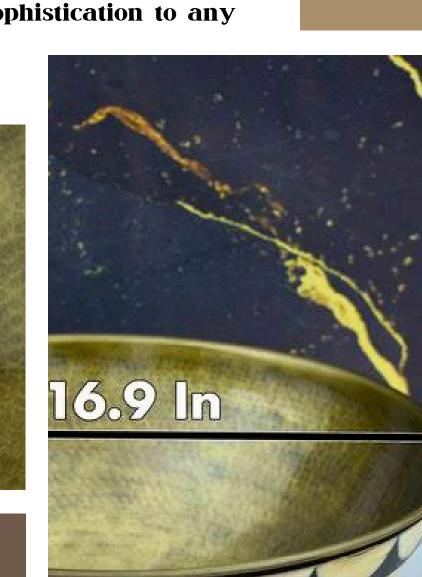

## Heritage Elegance: Vintage Brass Standing Sink with Resin Accents

A handcrafted vintage-style round standing sink made from solid brass. designed with subtle resin accents for added depth and refinement. The aged brass finish gives it a rich patina. evoking old-world charm and timeless luxury. The smooth curves and warm tones create a striking balance between classic craftsmanship and functional elegance. A statement piece that brings character and sophistication to any