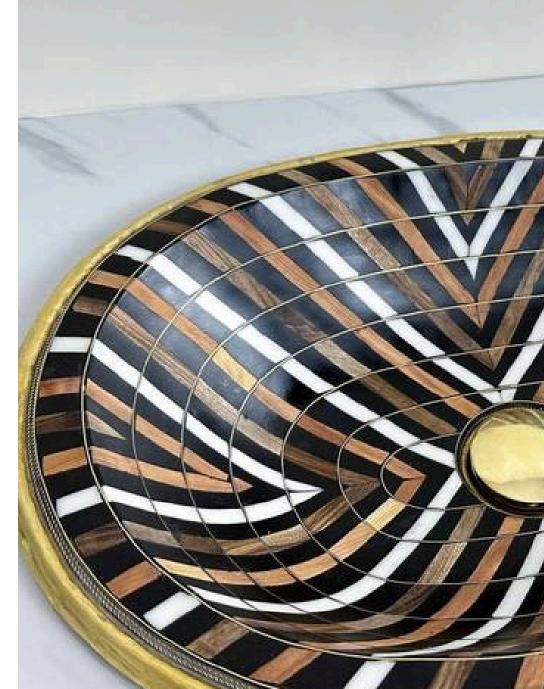

### Masterpiece of Contrast: Oval Sink with Wood Inlays, Bone, Brass, and Black Resin

A handcrafted oval sink blending natural and noble materials for a refined. timeless design Featuring three types of wood inlays each adding depth and warmth complemented by delicate bone detailing and brass accents for a touch of luxury. The black resin base enhances the contrast creating a striking visual balance. This sink is a statement of artistry, merging tradition with modern