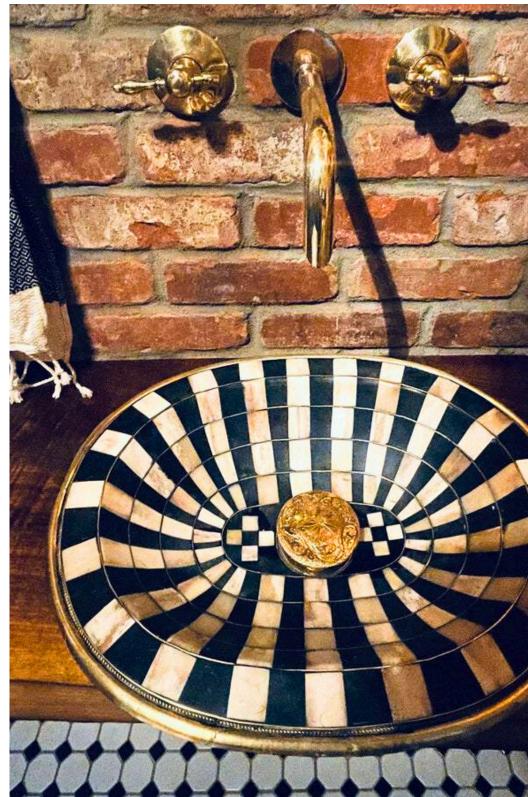

# Eye of Elegance: Handcrafted Oval Sink in Wood, Brass, Bone, and Resin

A striking oval sink designed to resemble an eye, crafted from a harmonious blend of wood, brass, bone, and resin. The natural wood grain forms the base, with brass and bone inlays creating intricate details that enhance its depth and character. Resin accents add a smooth polished finish, bringing contrast and balance to the design. A unique fusion of artistry and function, this sink is a true statement of