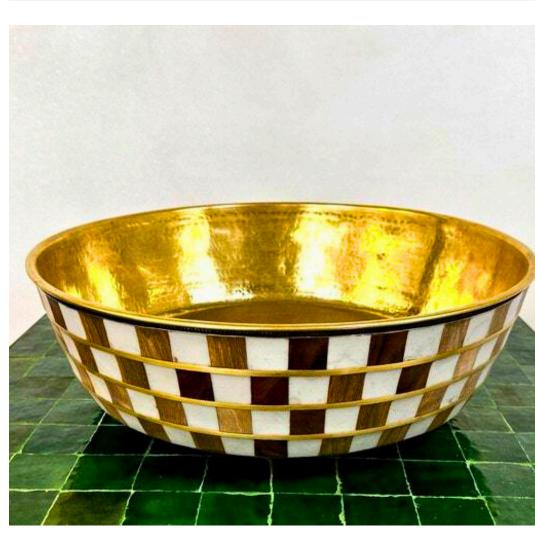

### Timeless Brass: Round Standing Sink with Resin Accents

A handcrafted round standing sink made of solid brass, designed with wood and brass stripes for a refined contrast. Smooth resin accents enhance the texture and depth, creating a seamless blend of luxury and craftsmanship. The polished brass surface reflects light beautifully, while the natural wood adds warmth and character. A statement piece that