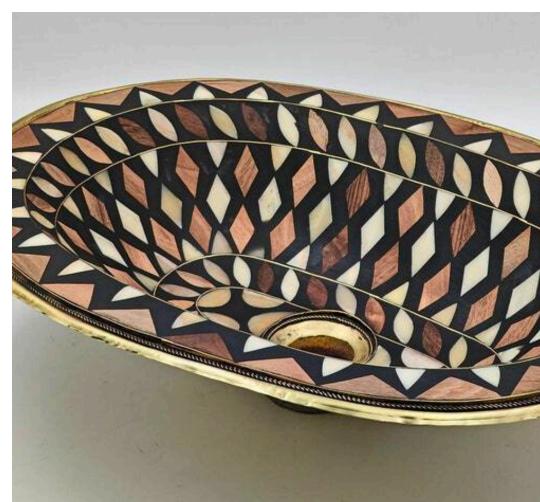

### Masterpiece of Contrast: Oval Sink with Wood Inlays, Bone, Brass, and Black Resin

A handcrafted oval sink blending natural and noble materials for a refined. timeless design Featuring three types of wood inlays each adding depth and warmth complemented by delicate bone detailing and brass accents for a touch of luxury. The black resin base enhances the contrast creating a striking visual balance. This sink is a statement of artistry, merging tradition with modern