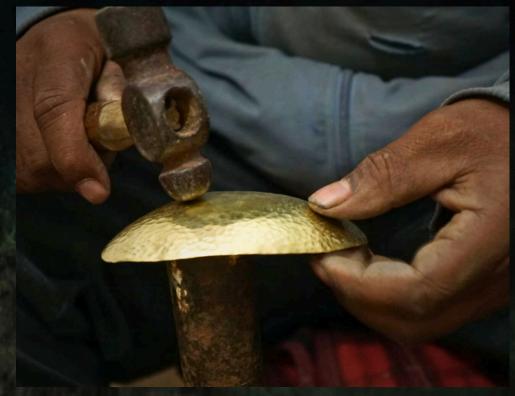

#### OUR CRAFTSMANSHIP AND MATERIALS

Each product we create reflects our dedication to preserving traditional craftsmanship while embracing modern design. We value the authenticity of every material used, ensuring that our pieces tell a unique story of quality, culture, and heritage.

**Authentic Materials** 

We source only the finest materials, including bone, brass, wood, resin, and copper, each chosen for its durability, aesthetic appeal, and cultural significance. Every material is treated with care, ensuring it maintains its inherent beauty and value. The bone used in our creations is ethically sourced, while brass and copper are carefully finished to enhance their natural shine and patina over time. Our wood inlays, like Tetraclinis and walnut, bring warmth and texture, while resin accents allow for a smooth, sleek finish.