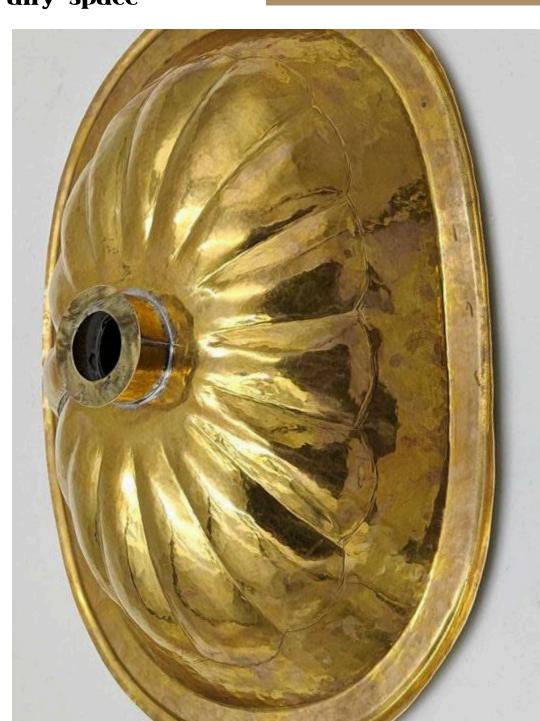

## Heritage Elegance: Vintage Brass Standing Sink with Resin Accents

A handcrafted vintage-style round standing sink made from solid brass. designed with subtle resin accents for added depth and refinement. The aged brass finish gives it a rich patina. evoking old-world charm and timeless luxury. The smooth curves and warm tones create a striking balance between classic craftsmanship and functional elegance. A statement piece that brings character and sophistication to any

## Copper Harmony: Rectangular Sink with Walnut Inlays and Black Resin

A handcrafted vintage-style round standing sink made from solid brass, designed with subtle resin accents for added depth and refinement. The aged brass finish gives it a rich patina, evoking old-world charm and timeless luxury. The smooth curves and warm tones create a striking balance between classic craftsmanship and functional elegance. A statement piece that brings character and sophistication to any space.