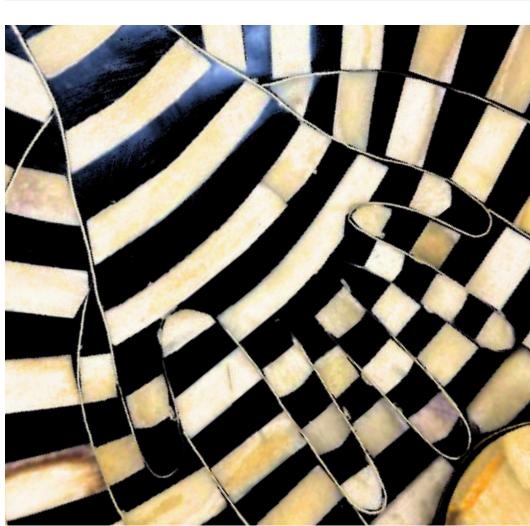

# Abstract Hands: Handcrafted Oval Sink with Bone and Resin Strips

A unique oval sink featuring an abstract design of hands crafted with bone and resin strips. The design captures the essence of human expression, with flowing lines and shapes that mimic the gesture and form of hands. The bone inlays create intricate details, while the resin adds smooth polished texture and depth. Each sink is a handcrafted masterpiece, combining artistry and functionality in a striking, one-of-a-kind piece.