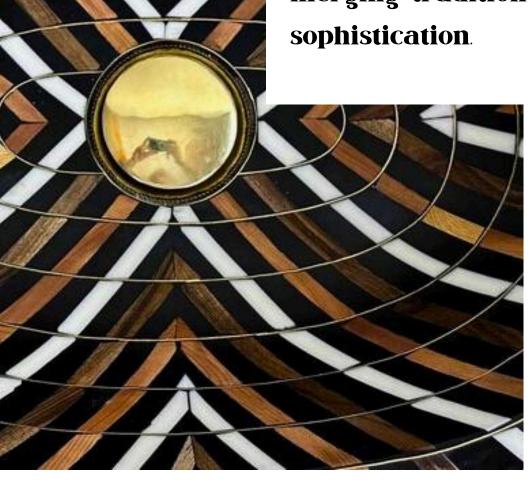

### Masterpiece of Contrast: Oval Sink with Wood Inlays, Bone, Brass, and Black Resin

A handcrafted oval sink blending natural and noble materials for a refined. timeless design Featuring three types of wood inlays each adding depth and warmth complemented by delicate bone detailing and brass accents for a touch of luxury. The black resin base enhances the contrast creating a striking visual balance. This sink is a statement of artistry, merging tradition with modern

# Eye of Elegance: Handcrafted Oval Sink in Wood, Brass, Bone, and Resin

A striking oval sink designed to resemble an eye, crafted from a harmonious blend of wood, brass, bone, and resin. The natural wood grain forms the base, with brass and bone inlays creating intricate details that enhance its depth and character. Resin accents add a smooth polished finish, bringing contrast and balance to the design. A unique fusion of artistry and function, this sink is a true statement of