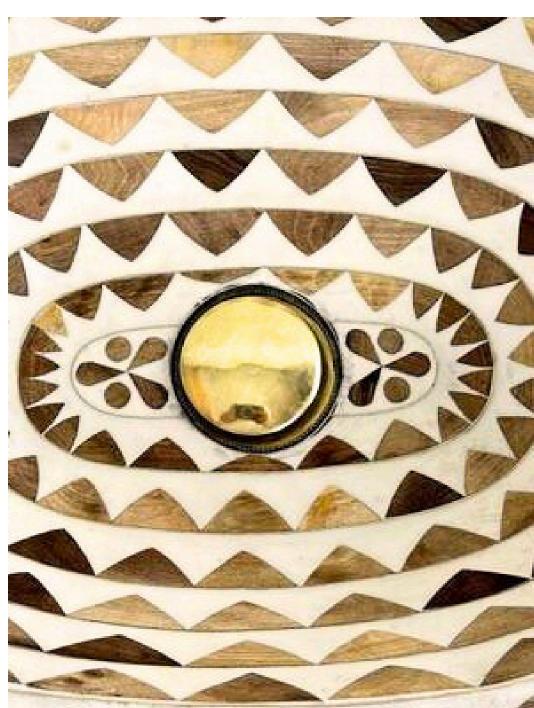

#### Brass Essence: Sink with Wood and Resin Inlay Design

A luxurious brass sink featuring intricate wood and resin inlays. The brass base provides durability and a sleek reflective surface while the wood inlays add natural warmth and texture. The resin accents offer a smooth contrasting finish that enhances the overall design. This unique combination of materials creates a sophisticated modern look with timeless elegance making it a perfect addition to any high-end space.