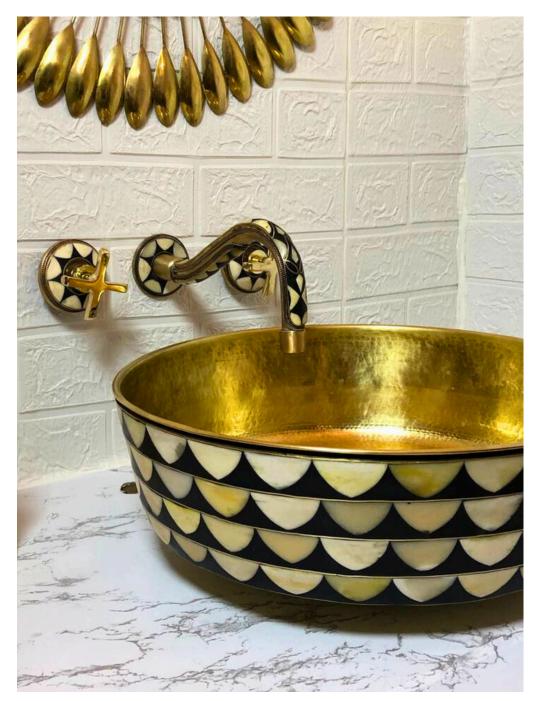

#### Bloom Basin: A Sink Inspired by Nature's Grace

A handcrafted sink combining brass bone inlay and resin for a striking balance of tradition and modernity. The polished brass base provides durability and a radiant golden sheen Intricate bone inlay patterns add elegance showcasing expert craftsmanship. Resin accents enhance the design with depth creating a smooth refined finish. Each piece is unique blending artistry and