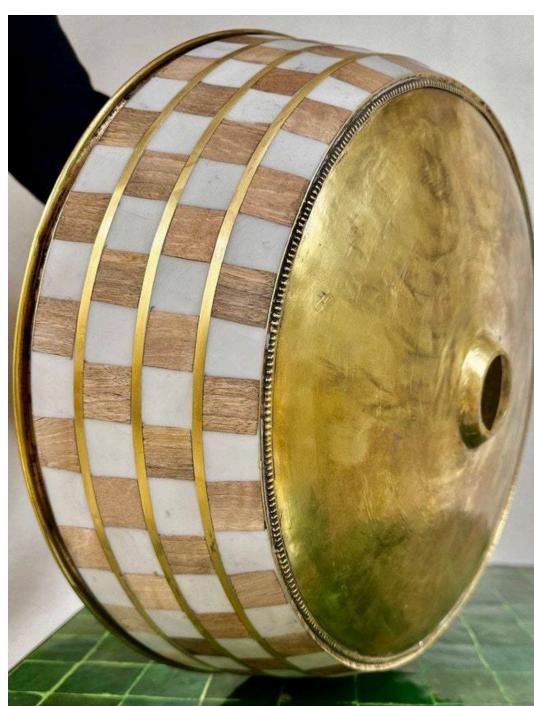

### Timeless Brass: Round Standing Sink with Resin Accents

A handcrafted round standing sink made of solid brass, designed with wood and brass stripes for a refined contrast. Smooth resin accents enhance the texture and depth, creating a seamless blend of luxury and craftsmanship. The polished brass surface reflects light beautifully, while the natural wood adds warmth and character. A statement piece that