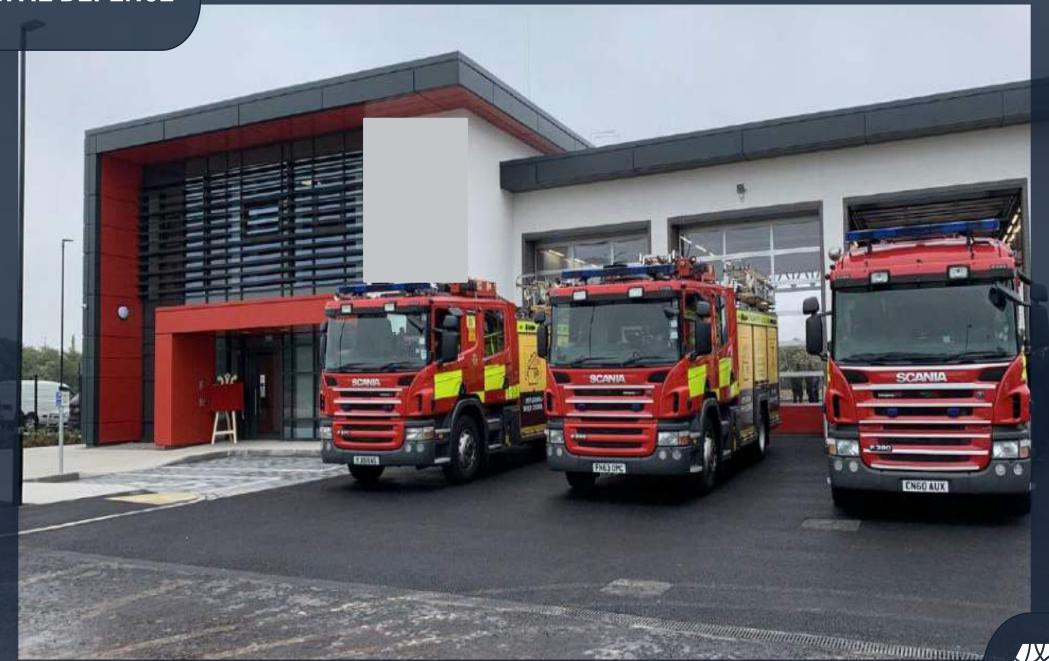

### **Switchgear - Substation**

Repair Workshop Building

**CIVIL DEFENCE** 

Oil & Gas Plant Fire Station