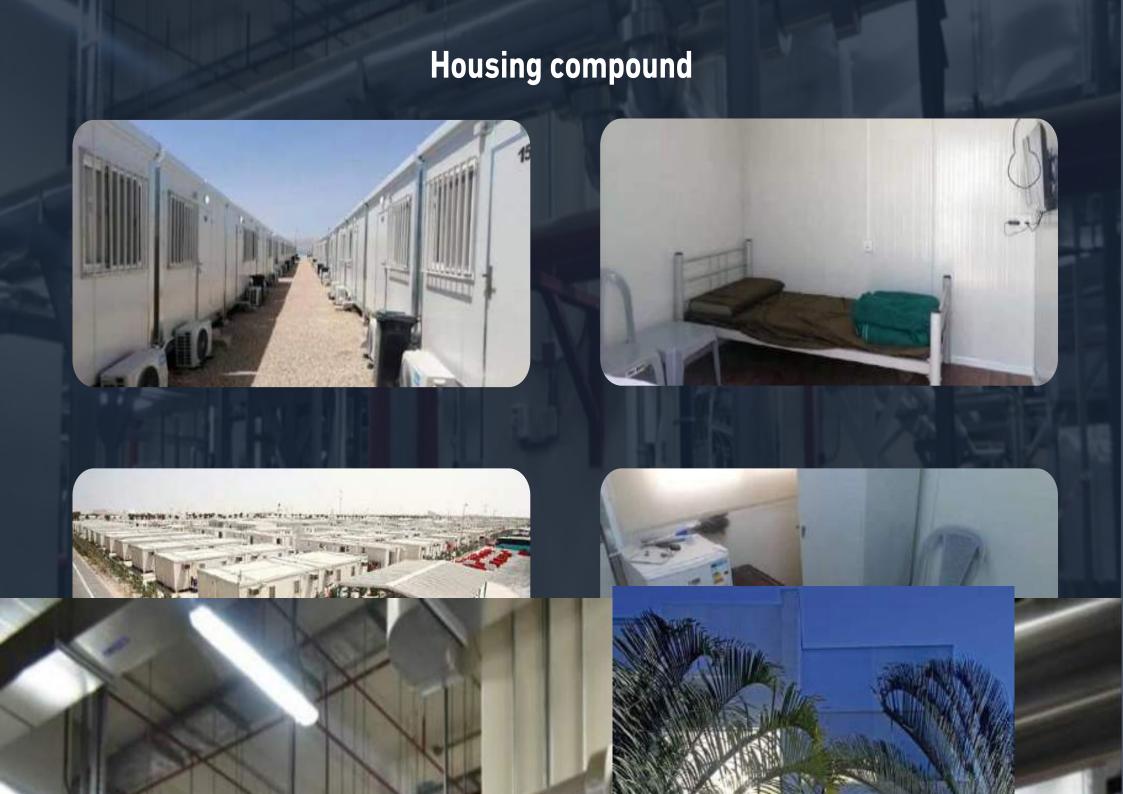

## BUILDINGS CONSTRUCTION SCOPE OF ACTIVITIES

- Housing Compounds
- Recreation Facilities
- Maintenance Facilities
- Embassies
- Control Rooms, Admin buildings
- Warehouses