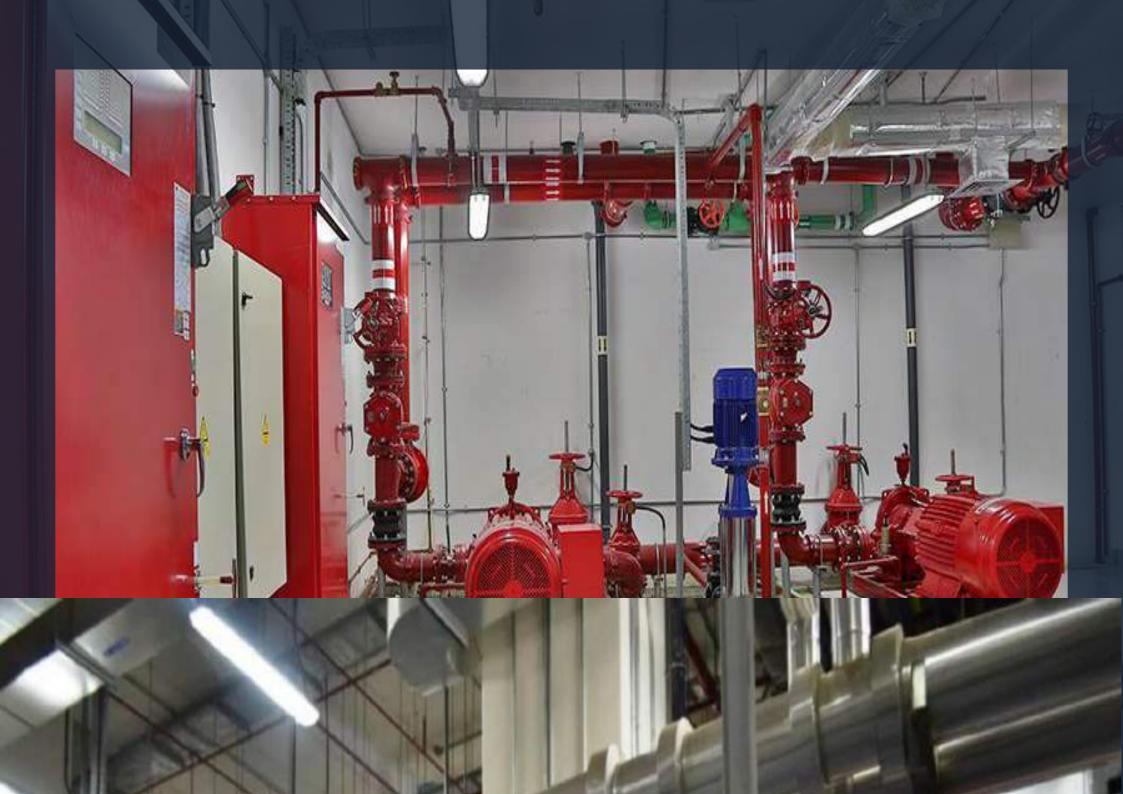

### **Switchgear - Substation**

Repair Workshop Building

**CIVIL DEFENCE** 

Oil & Gas Plant Fire Station