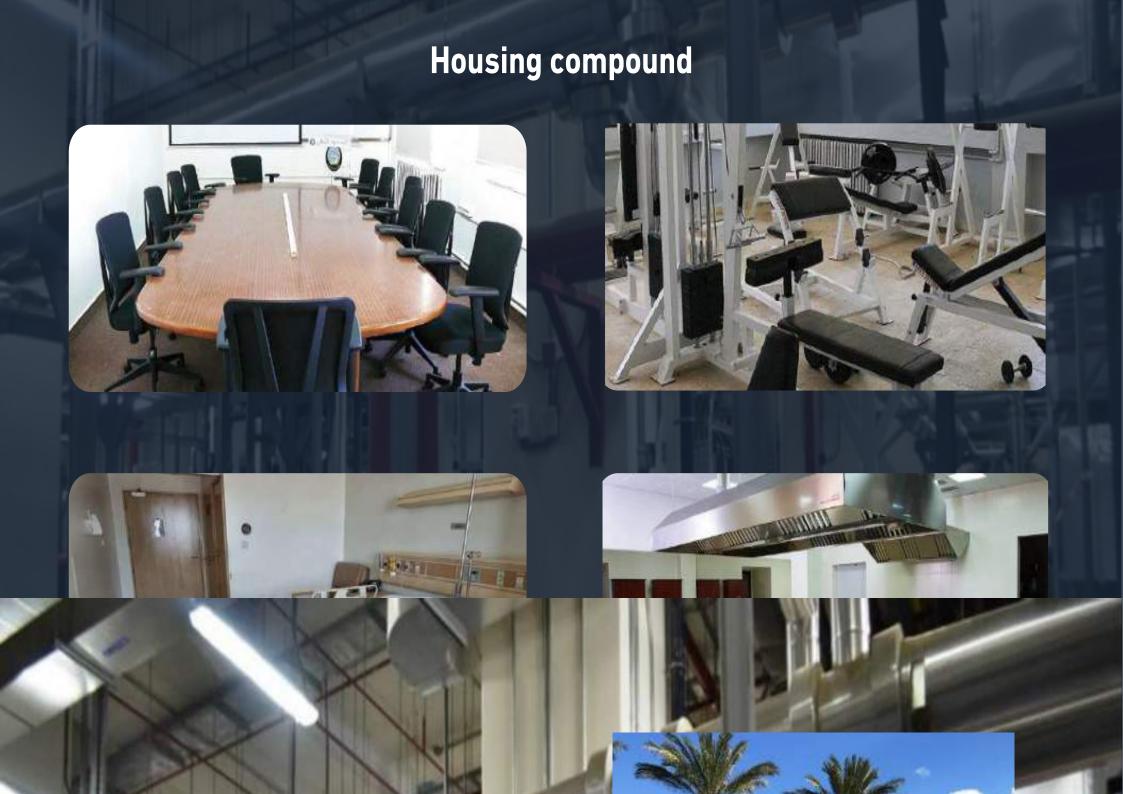

## BUILDINGS CONSTRUCTION SCOPE OF ACTIVITIES

- Housing Compounds
- Recreation Facilities
- Maintenance Facilities
- Embassies
- Control Rooms, Admin buildings
- Warehouses