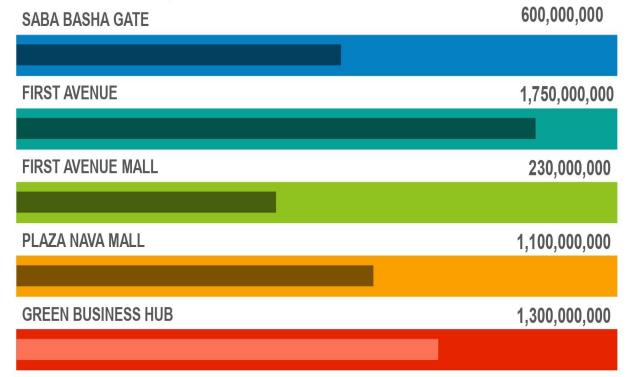

#### BE PART OF THE GROWTH

EGP **4.980** 

We proudly announces that the total investment value of our projects has soared to an impressive 4 billion and 980 million EGP, it's reflecting our unwavering commitment to creating exceptional projects that redefine modern living and elevate community standards.

This value holds the potential to grow further with our ambitious upcoming projects

INVESTMENT VALUE FOR OUR PROJECTS

(EGP)

### **INVESTMENT VALUES**

Achieving a total investment value of 4,980 Billion EGP is a testament to our commitment to excellence , and we're excited for what the future holds

#### FIRST AVENUE 1.750 bn EGP

GREEN BUSINESS HUB

#### 1.300 bn EGP

7.5 Acres550 Residential unitStatus: Under Development

14 Acres330 Residential& commercial&Administrative unitStatus: Under Development

FIRST AVENUE MALL

#### 230 M EGP

500 sqm 19 commercial& Administrative unit Status: Under Development

#### 1.100 bn EGP

15000 sqm 80 commercial& Administrative unit Status: Under Development

#### 600 M EGP

30000 sqm 9 Stand alone villas Status: Completed 3000 sqm 160 Residential &commercial& Administrative unit Status: Under Development