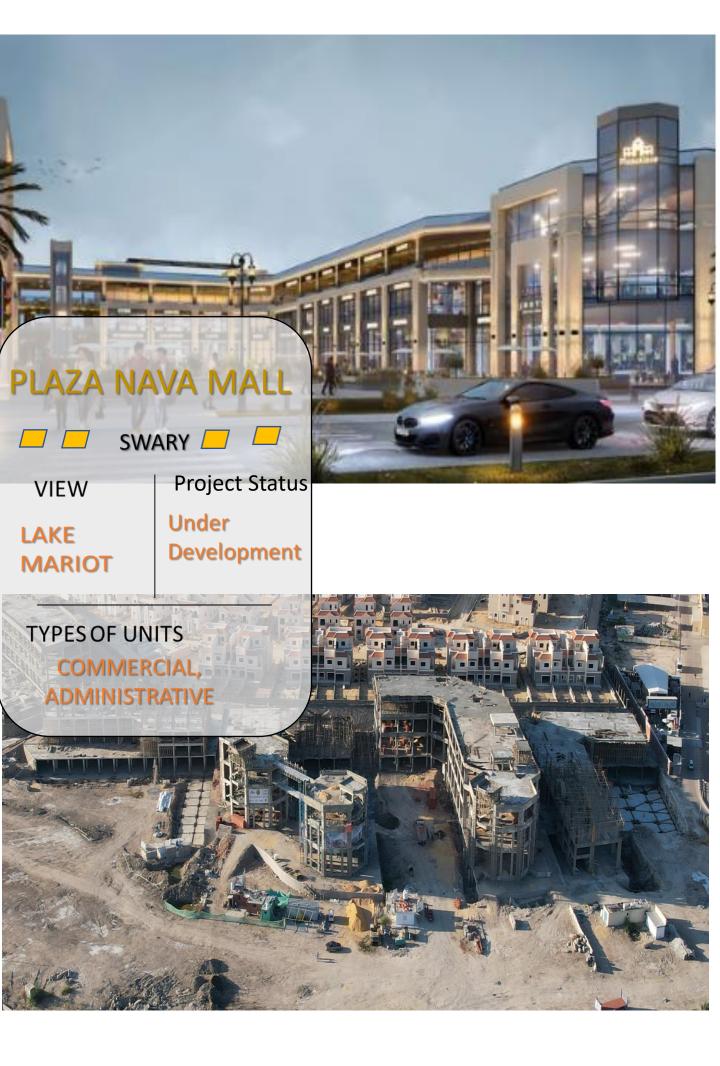

#### PLAZA NAVA MALL

#### 1.100 bn EGP

15000 sqm 80 commercial& Administrative unit Status: Under Development

# PLAZA NAVA MALL

ICONIC DEVELOPMENT REPRESENT a LANDMARK of ELEGANCE and GRANDEUR