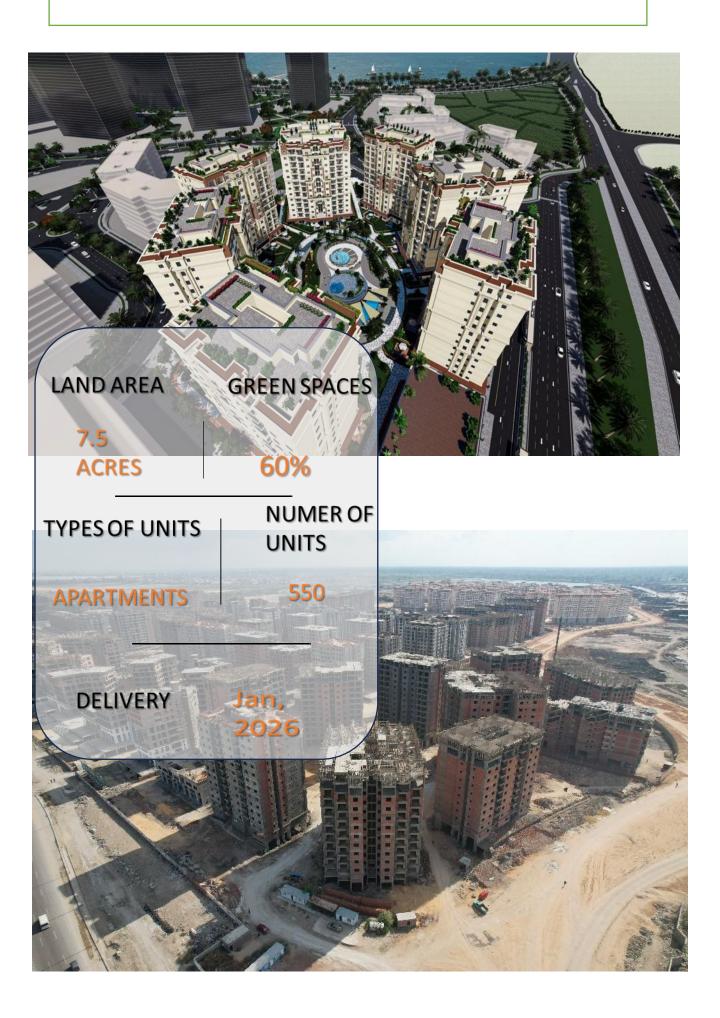

#### 1.300 bn EGP

7.5 Acres550 Residential unitStatus: Under Development

14 Acres330 Residential& commercial&Administrative unitStatus: Under Development

FIRST AVENUE MALL