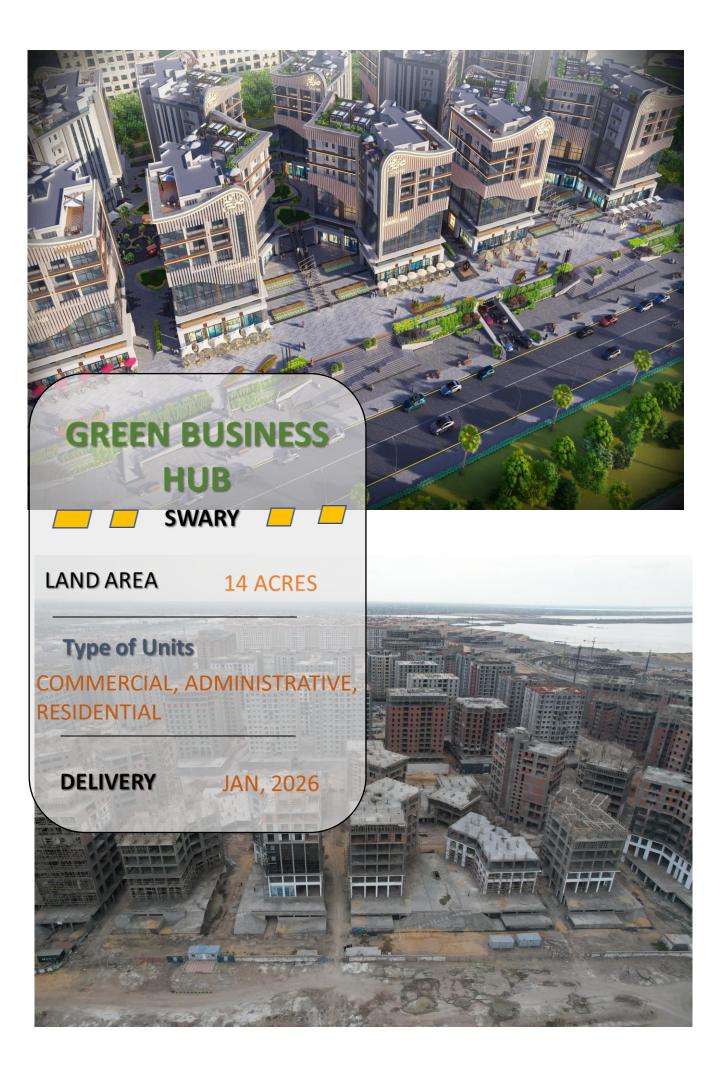

#### 1.300 bn EGP

7.5 Acres550 Residential unitStatus: Under Development

14 Acres330 Residential& commercial&Administrative unitStatus: Under Development

FIRST AVENUE MALL

### COMMERCIAL ADMINISTRATIVE RESIDENTAL

Strategically on the main road, GBH offers prime access near Nissan and Peugeot dealerships, span 7 floors around a landscaped plaza.