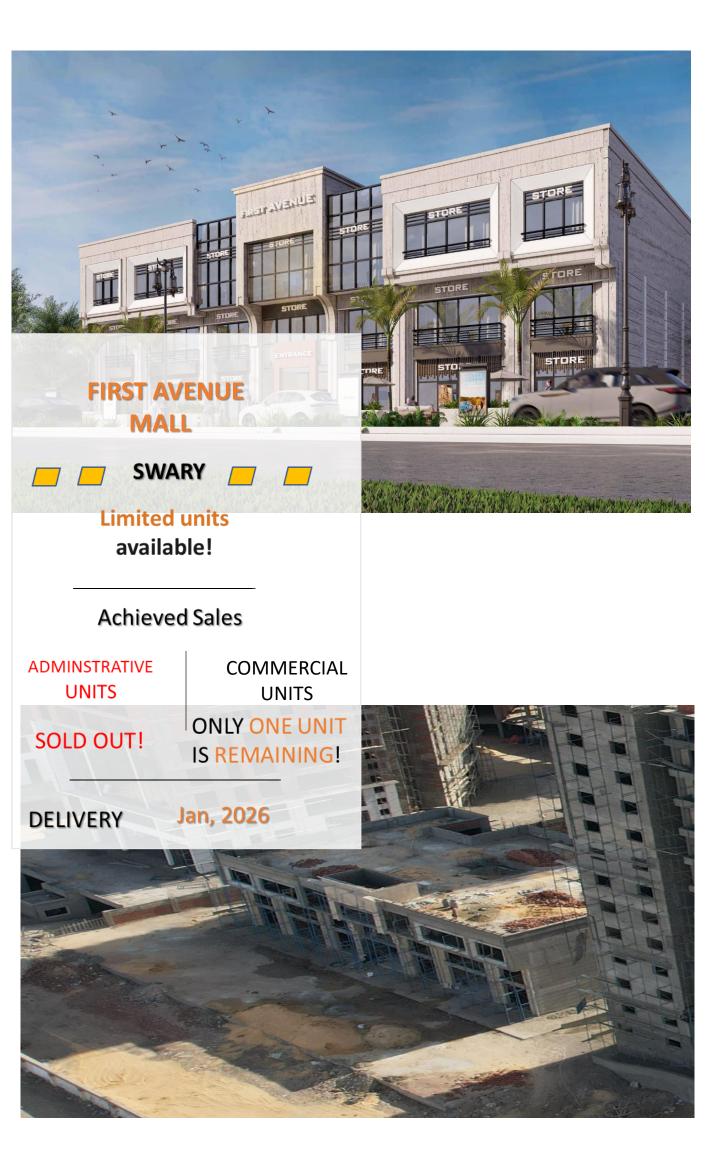

# FIRST AVENUE MALL

#### **COMMERCIAL& ADMINSTRATIVE PROJECT**

#### 230 M EGP

500 sqm 19 commercial& Administrative unit Status: Under Development