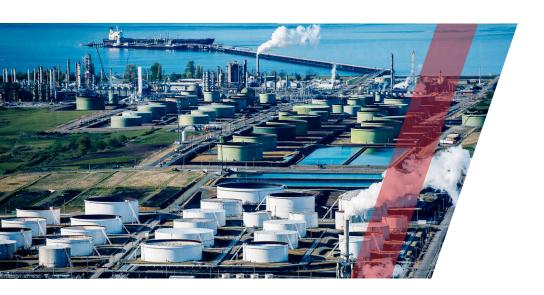

### **REFINERIES**

OFF-SHORE PLATFORMS





COASTAL DEPOSITS





## DISCHARGE TERMINALS

### **PIPELINES**





REGASIFICATION PLANTS







#### **3D SCANNING**

3D Scanning is one of the main services offered by Multiscan, our experience in the industrial sector allows the customer to have the peace of mind and the guarantee of a result exceeding expectations. Multiscan offers a complete service from the raw scanning with point cloud to all the subsequent steps up to a three-dimensional modeling to obtain a complete reverse engineering process. Multiscan uses high quality laser scanners with accuracies down to a hundredth of a millimeter. the survey, where necessary, can be integrated with aerial photogrammetry performed by drones.

#### **OPTIMIZATION**

A three-dimensional survey allows to optimize time and costs.

The 3D sca