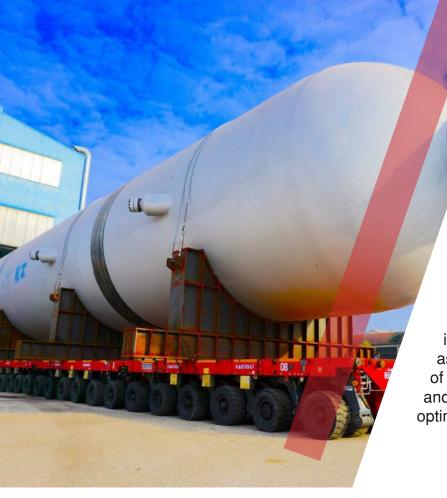

# ASSEMBLY ASSISTANCE

By using 3D scanning and tools with centesimal tollerances we are able to assist in the assembly of components and plants.

When it is necessary to align components, both in the case of precision assembly and in the case of large structures, we offer an assembly assistance service with the help of specialized technicians who can advise and verify the correct assembly to ensure an optimal result.