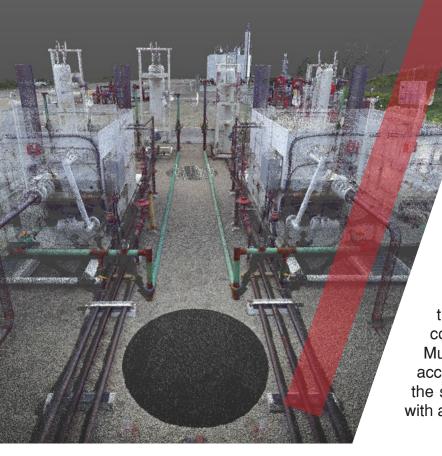

#### **3D SCANNING**

3D Scanning is one of the main services offered by Multiscan, our experience in the industrial sector allows the customer to have the peace of mind and the guarantee of a result exceeding expectations. Multiscan offers a complete service from the raw scanning with point cloud to all the subsequent steps up to a three-dimensional modeling to obtain a complete reverse engineering process. Multiscan uses high quality laser scanners with accuracies down to a hundredth of a millimeter. the survey, where necessary, can be integrated with aerial photogrammetry performed by drones.