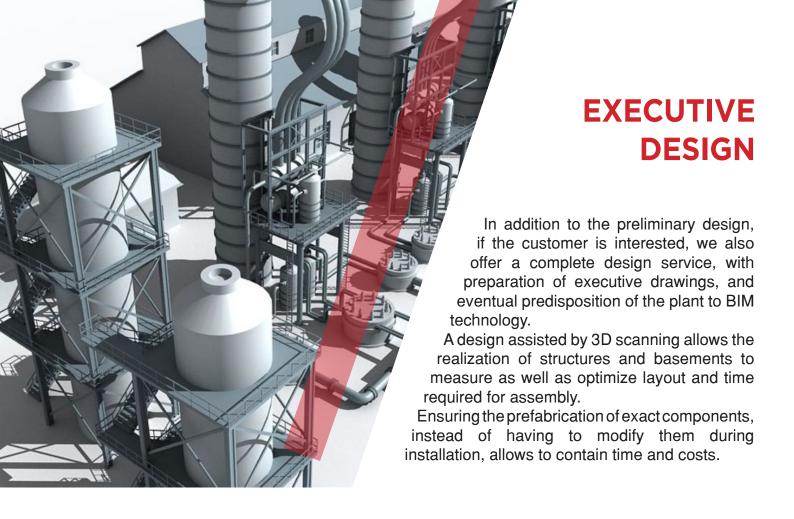

# PRELIMINARY DESIGN

Thanks to 3D scanning it is possible to carry out precise surveys, even of large areas.

In case of modifications, upgrades or new installations within the plant we will be able to evaluate and propose the most suitable solution and layout. By taking care of the preliminary design the company will have the peace of mind and security of the feasibility of its intentions, as well as allowing an optimized layout to the rest of the existing plant.