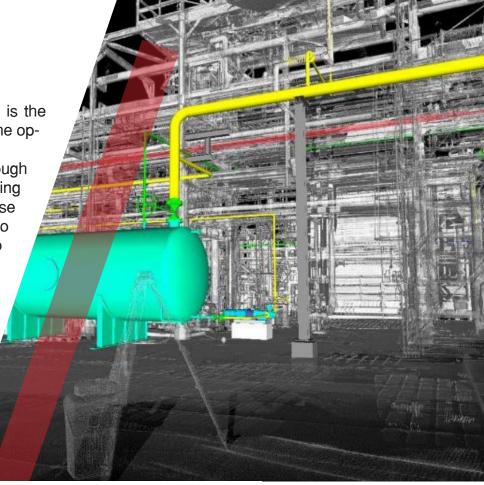

#### **3D SCANNING**

3D Scanning is one of the main services offered by Multiscan, our experience in the industrial sector allows the customer to have the peace of mind and the guarantee of a result exceeding expectations. Multiscan offers a complete service from the raw scanning with point cloud to all the subsequent steps up to a three-dimensional modeling to obtain a complete reverse engineering process. Multiscan uses high quality laser scanners with accuracies down to a hundredth of a millimeter. the survey, where necessary, can be integrated with aerial photogrammetry performed by drones.

#### **OPTIMIZATION**

A three-dimensional survey allows to optimize time and costs.

The 3D scan allows the digital management of the plant, thanks to the use of BIM technology, which allows the cataloguing of the layout and the components of the plant, which translates into an intelligent programming of periodic maintenance as well as the simplification of the understanding of the plants themselves.

Moreover, three-dimensional scanning also makes it possible to optimize the time needed to make changes to the plants, thus limiting plant downtime that is economically burdensome for the company.