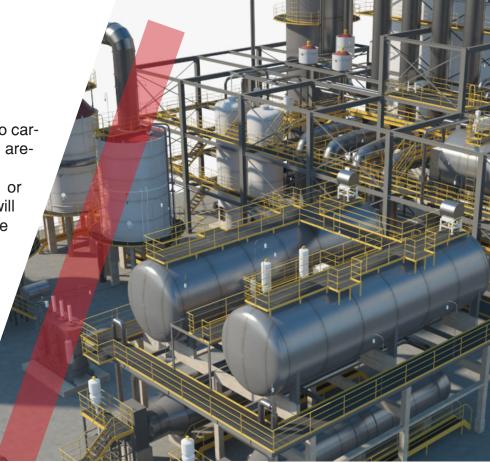

# PRELIMINARY DESIGN

Thanks to 3D scanning it is possible to carry out precise surveys, even of large areas.

In case of modifications, upgrades or new installations within the plant we will be able to evaluate and propose the most suitable solution and layout. By taking care of the preliminary design the company will have the peace of mind and security of the feasibility of its intentions, as well as allowing an optimized layout to the rest of the existing plant.