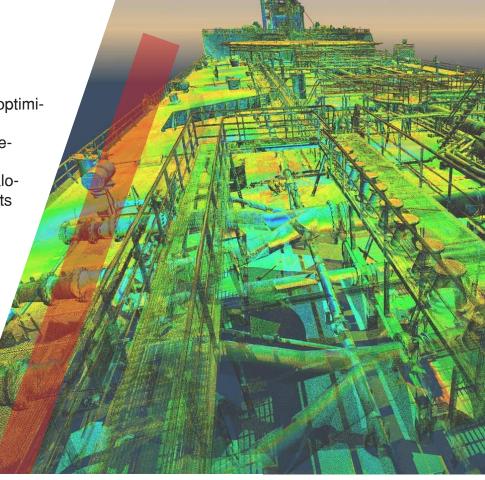

#### **OPTIMIZATION**

A three-dimensional survey allows to optimize time and costs.

The 3D scan allows the digital management of the plant, thanks to the use of BIM technology, which allows the cataloguing of the layout and the components of the plant, which translates into an intelligent programming of periodic maintenance as well as the simplification of the understanding of the plants themselves.

Moreover, three-dimensional scanning also makes it possible to optimize the time needed to make changes to the plants, thus limiting plant downtime that is economically burdensome for the company.