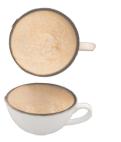

### RIS GREY Collection

## **IMPRESS**

**ROUND RIMLESS PLATE** 

Ø 27cm | 6 🕸 DVCARN04V011027 Ø 24cm | 6 🕸 DVCARN04V011024 Ø 21cm | 12 🕸 DVCARN04V011021 Ø 18cm | 12 🕸 DVCARN04V011018

**SHORT RIM SELAS** STACKABLE PLATE

Ø 27cm | 4 🕸 DSEARN04VB11027 Ø 25cm | 4 🕸 DSEARN04VB11025 Ø 21cm | 4 🕸 DSEARN04VB11021