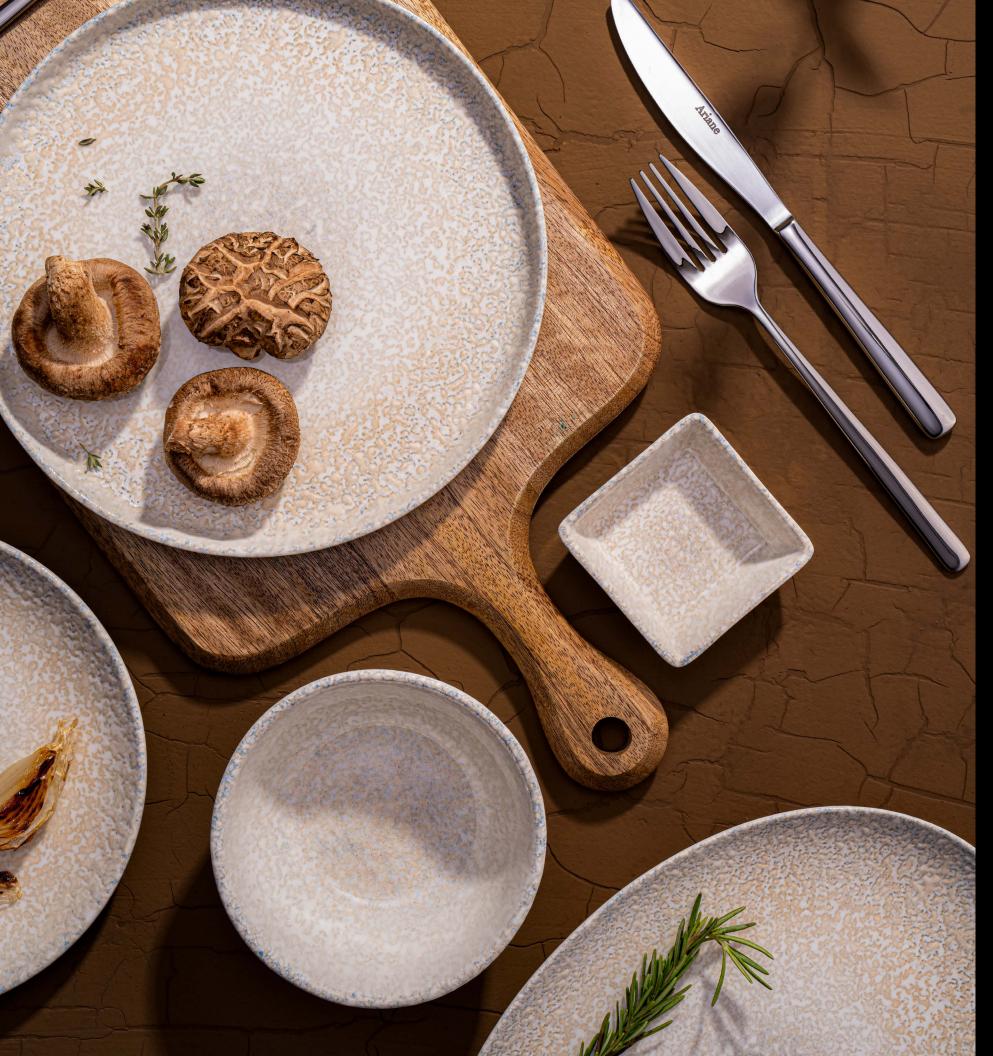

# S Collection

Sometimes, all it takes is faith, courage and hope to herald memorable culinary experiences, much like our Iris collection inspired by Greek mythology where Iris was the goddess of the rainbows. The Irish Collection borrows the wisdom from this folklore and radiates all the way allowing a culinary extravaganza dancing across the senses of your guests.

Innumerable articulate and detailed strokes across the edges of the collection allow its purity and ethereal nature to reflect on the diner's experience. An exquisite canvas of cream white awaits with a combination of beige and grey subtle borders so you can paint them with your culinary artistry. The Irish Collection dances delightfully adding to the chef's collection. Furthermore, its strength, colors and durability along with its dainty nature empower chefs, and restaurateurs alike to make every meal unforgettable!

Prepare for an unimaginable experience for your guests as you glide your culinary storytelling through the Iris Collection.

### RIS BEIGE Collection