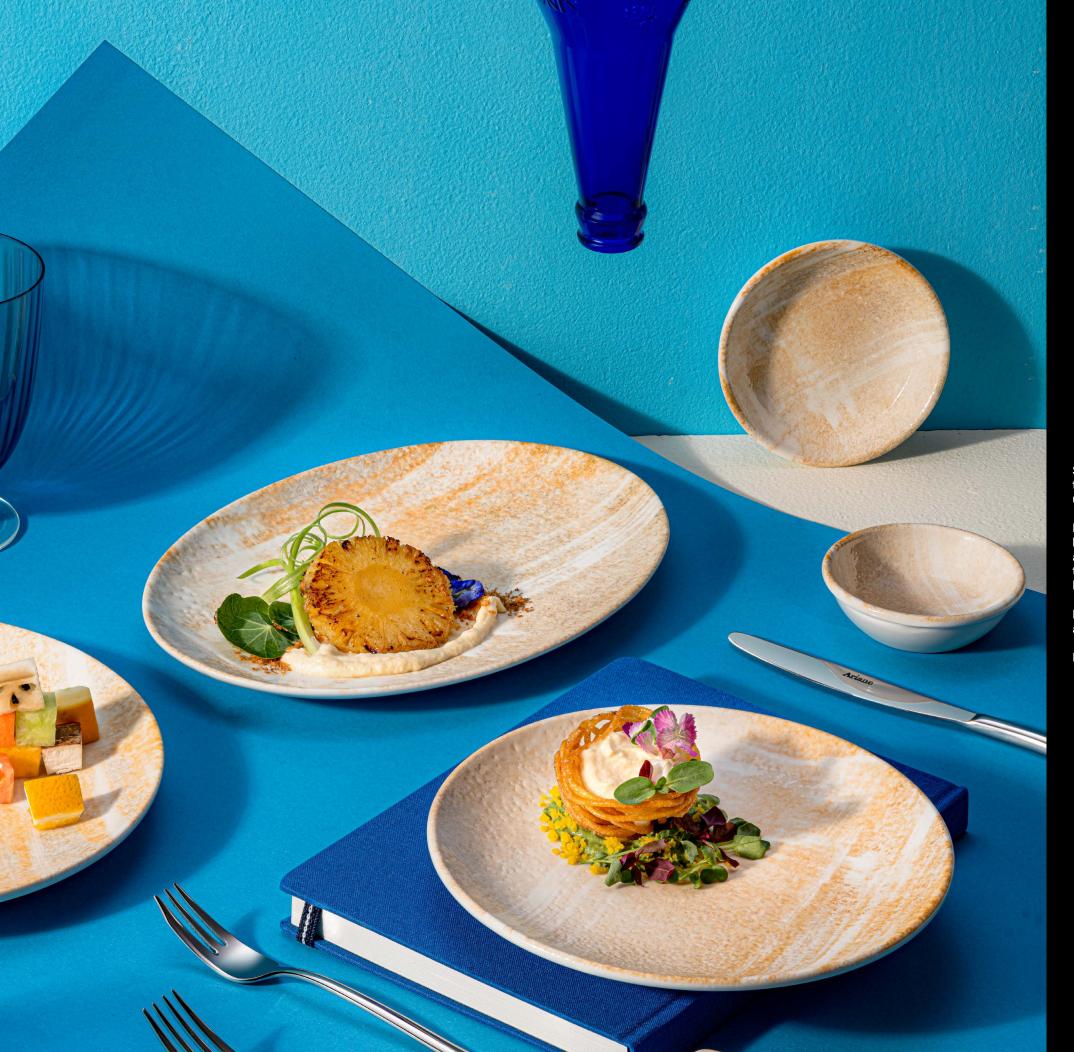

# S Collection

Sometimes, all it takes is faith, courage and hope to herald memorable culinary experiences, much like our Iris collection inspired by Greek mythology where Iris was the goddess of the rainbows. The Irish Collection borrows the wisdom from this folklore and radiates all the way allowing a culinary extravaganza dancing across the senses of your guests.

Innumerable articulate and detailed strokes across the edges of the collection allow its purity and ethereal nature to reflect on the diner's experience. An exquisite canvas of cream white awaits with a combination of beige and grey subtle borders so you can paint them with your culinary artistry. The Irish Collection dances delightfully adding to the chef's collection. Furthermore, its strength, colors and durability along with its dainty nature empower chefs, and restaurateurs alike to make every meal unforgettable!

Prepare for an unimaginable experience for your guests as you glide your culinary storytelling through the Iris Collection.