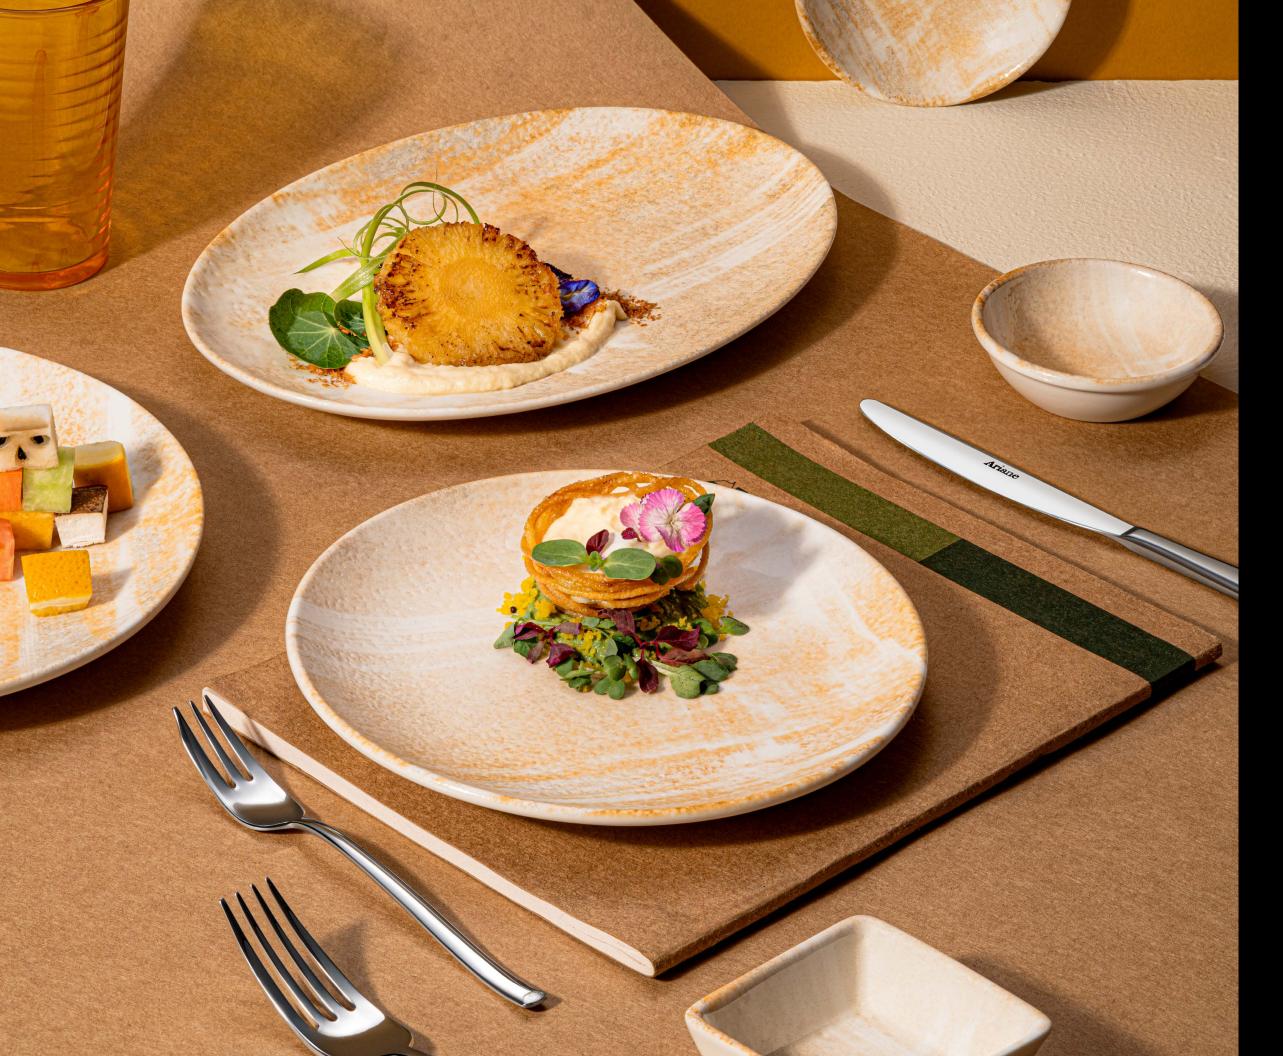

# S Collection

Sometimes, all it takes is faith, courage and hope to herald memorable culinary experiences, much like our Iris collection inspired by Greek mythology where Iris was the goddess of the rainbows. The Irish Collection borrows the wisdom from this folklore and radiates all the way allowing a culinary extravaganza dancing across the senses of your guests.

Innumerable articulate and detailed strokes across the edges of the collection allow its purity and ethereal nature to reflect on the diner's experience. An exquisite canvas of cream white awaits with a combination of beige and grey subtle borders so you can paint them with your culinary artistry. The Irish Collection dances delightfully adding to the chef's collection. Furthermore, its strength, colors and durability along with its dainty nature empower chefs, and restaurateurs alike to make every meal unforgettable!

Prepare for an unimaginable experience for your guests as you glide your culinary storytelling through the Iris Collection.