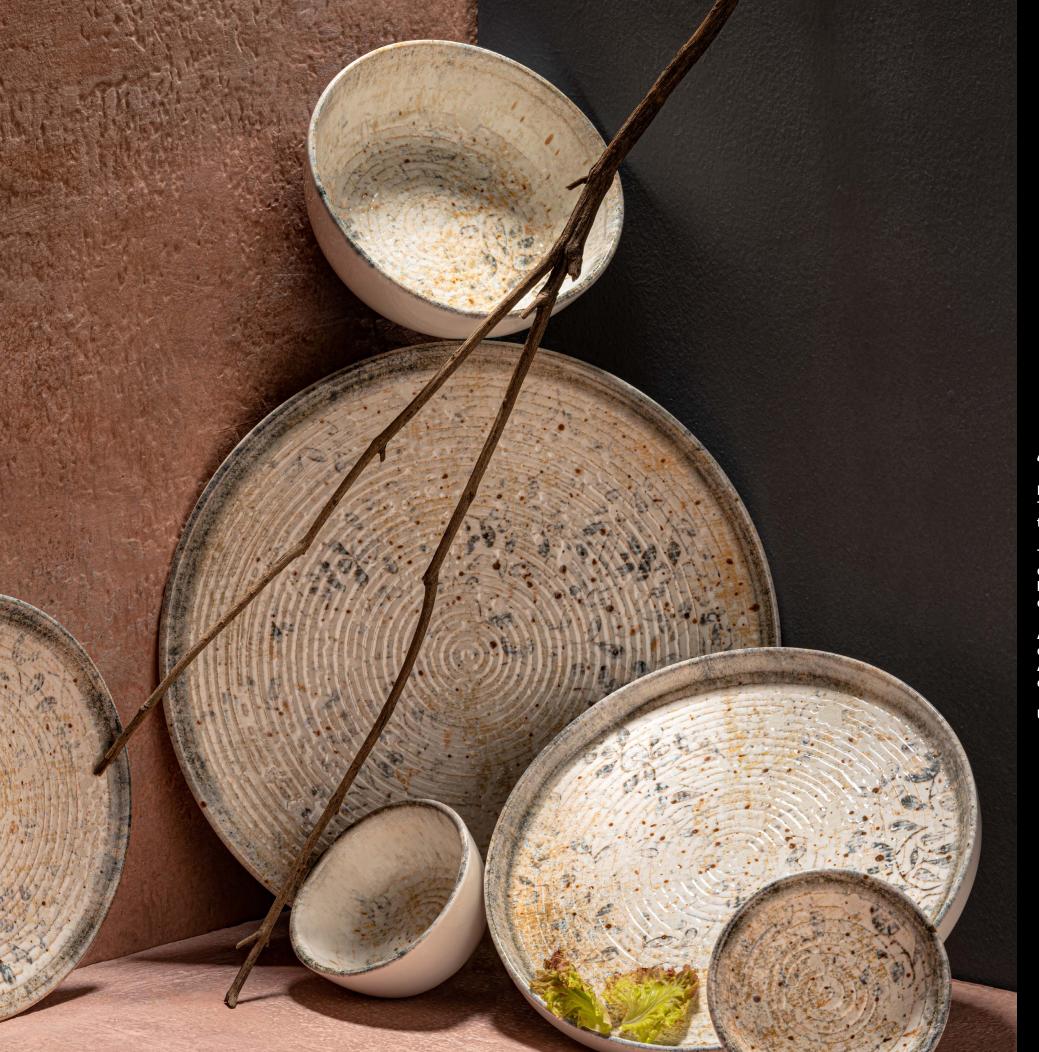

# ASTRAL Collection

Expect to be transposed to a different realm of existence with our ethereal Astral Collection. These solid yet suave sets of platters and dishes are sure to mesmerize your audiences and transport their sensory experiences to an extremely different world altogether.

The perfect circles, opulently crafted edges, and delicate dainty designs are an absolute charm for your guests to have the ultimate culinary experience. Subtle shades of arial blues, greens and yellows are splashed across the collection to evoke a sense of mystical otherworldliness.

Ariane's unique Astral Collection is crafted meticulously with warm designs and solid concentric textures giving them an astute solidity in terms of both texture and durability. An instant hit for modern chefs and restaurateurs, it allows enough scope for culinary experimentation across cuisines while continuing to allure guests.

Unveil the cosmos on your table, where Astral transforms your meals into star-lit soirees.