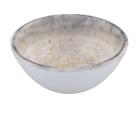

# S Collection

Sometimes, all it takes is faith, courage and hope to herald memorable culinary experiences, much like our Iris collection inspired by Greek mythology where Iris was the goddess of the rainbows. The Irish Collection borrows the wisdom from this folklore and radiates all the way allowing a culinary extravaganza dancing across the senses of your guests.

Innumerable articulate and detailed strokes across the edges of the collection allow its purity and ethereal nature to reflect on the diner's experience. An exquisite canvas of cream white awaits with a combination of beige and grey subtle borders so you can paint them with your culinary artistry. The Irish Collection dances delightfully adding to the chef's collection. Furthermore, its strength, colors and durability along with its dainty nature empower chefs, and restaurateurs alike to make every meal unforgettable!

Prepare for an unimaginable experience for your guests as you glide your culinary storytelling through the Iris Collection.