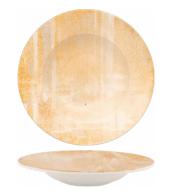

# S Collection

Sometimes, all it takes is faith, courage and hope to herald memorable culinary experiences, much like our Iris collection inspired by Greek mythology where Iris was the goddess of the rainbows. The Irish Collection borrows the wisdom from this folklore and radiates all the way allowing a culinary extravaganza dancing across the senses of your guests.

Innumerable articulate and detailed strokes across the edges of the collection allow its purity and ethereal nature to reflect on the diner's experience. An exquisite canvas of cream white awaits with a combination of beige and grey subtle borders so you can paint them with your culinary artistry. The Irish Collection dances delightfully adding to the chef's collection. Furthermore, its strength, colors and durability along with its dainty nature empower chefs, and restaurateurs alike to make every meal unforgettable!

Prepare for an unimaginable experience for your guests as you glide your culinary storytelling through the Iris Collection.

### RIS BEIGE Collection