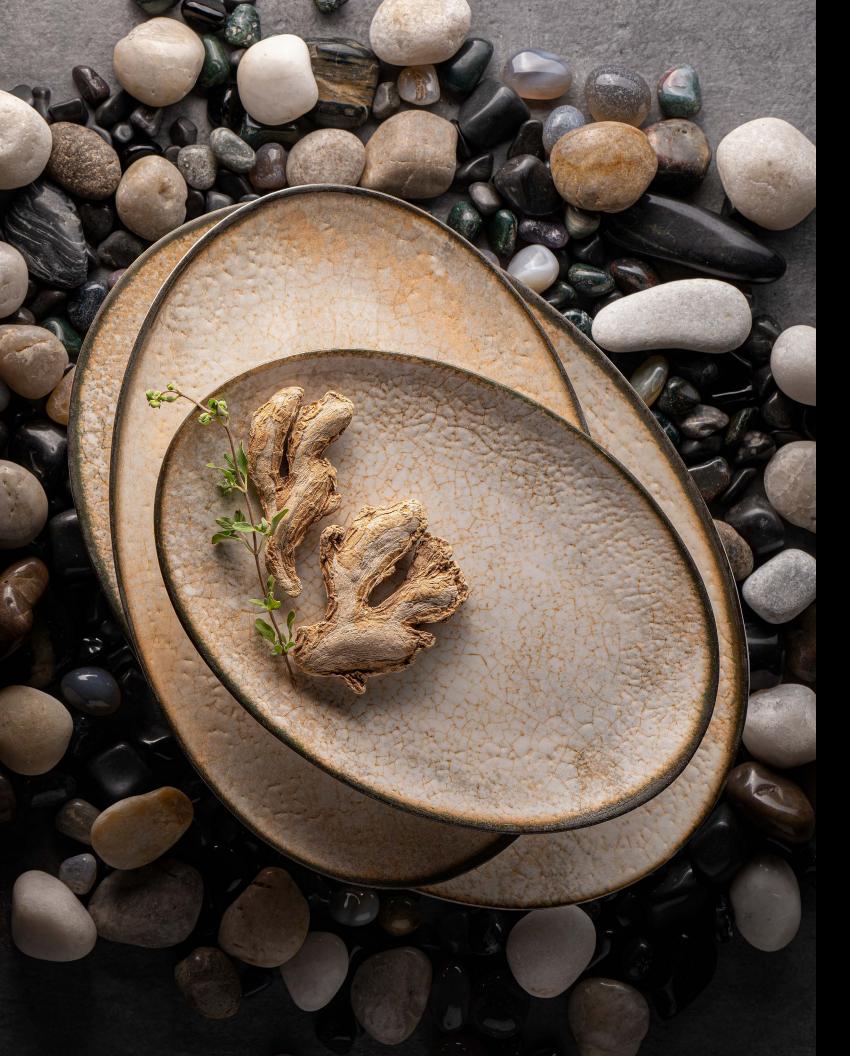

# ERDA Collection

Classic meets modern while both style and durability take utmost priority as you meet and greet our elegant Verdant Collection. This contemporary collection boasts of lush green hues that are spread out unevenly creating a post-modernist charm, and elevating the entire dining experience for your guests.

The Verdant collection is a statement with designs that integrate seamlessly within your existing decor. Each piece is crafted meticulously to withstand any culinary storm while adding a sophisticated touch to your table with its dapper designs.

With elegant soft green speckled rims reminiscent of a tranquil meadow, each piece flaunts fine whites, and leaves an after-feeling, as though bathed in sunlight. The neutral backdrop allows your culinary extravaganza to command attention, while the subtle green hue adds a touch of playful vintage flair to sophisticated dining with a modern twist.

Every element highlights your dedication to curating flawless experiences, ensuring a sophisticated and unforgettable dining adventure.

Get ready to upgrade your standards & elevate your guest experience with the Verdant Collection.