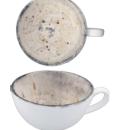

### RIS BEIGE Collection

## Ariane

**ROUND RIMLESS PLATE** 

Ø 27cm | 6 🏵 DVCARN04U011027 Ø 24cm | 6 🏵 DVCARN04U011024 Ø 21cm | 12 🕸 DVCARN04U011021 Ø 18cm | 12 🕸 DVCARN04U011018

**SHORT RIM SELAS** STACKABLE PLATE

Ø 27cm | 4 🕸 DSEARN04UB11027 Ø 25cm | 4 🏵 DSEARN04UB11025 Ø 21cm | 4 🕸 DSEARN04UB11021