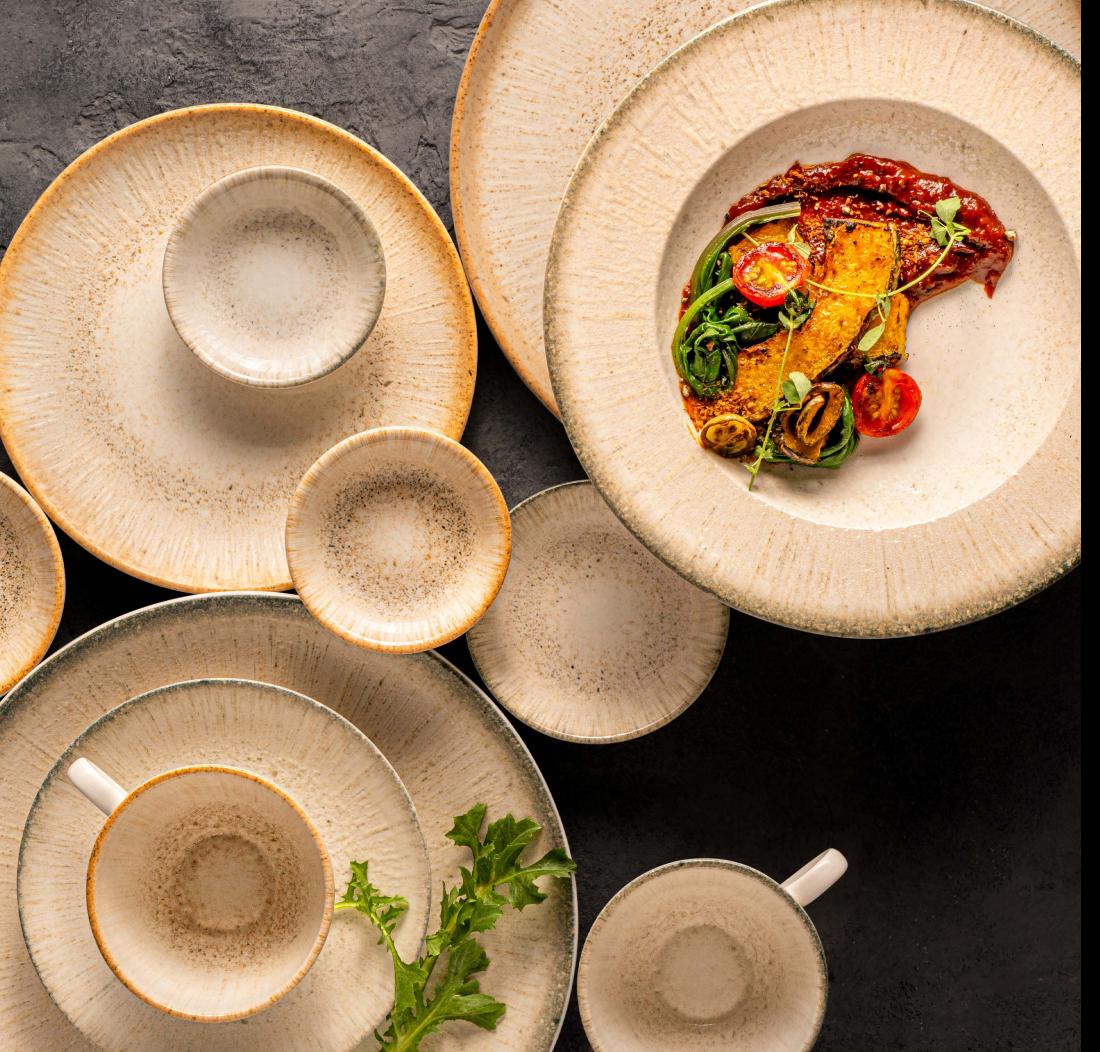

# CELEST ALCollection

A gateway to endless possibilities and wonderment, the Celestial Collection embodies the colossal galaxy and its freespirited persona. An exquisite collection with minimal texture, and design, the collection is bound to be picked for its timeless beauty and boundless opportunities it offers to the HoReCa industry.

Simple yet delicate hues of cream, beige and whites with fine patterns on the edges, the Celestial Collection boasts of Ariane's fine craftsmanship. The collection allows immense flexibility for chefs and restaurateurs, to blend different permutations and combinations of cuisines and lure guests for a delightful experience that they may cherish forever. From delicate bites to bold feasts, every dish dazzles with these cosmic masterpieces.

Allow the Celestial Collection to be the divine window that builds lasting impressions for your guests to rave about!