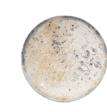

### RIS BEIGE Collection

## Ariane

**ROUND RIMLESS PLATE** 

Ø 27cm | 6 🏵 DVCARN04U011027 Ø 24cm | 6 🏵 DVCARN04U011024 Ø 21cm | 12 🕸 DVCARN04U011021 Ø 18cm | 12 🕸 DVCARN04U011018

**SHORT RIM SELAS** STACKABLE PLATE

Ø 27cm | 4 🕸 DSEARN04UB11027 Ø 25cm | 4 🏵 DSEARN04UB11025 Ø 21cm | 4 🕸 DSEARN04UB11021