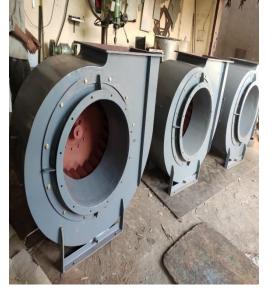

### M.S centrifugal Blower

| Usage and<br>Applicable | Commercial            |
|-------------------------|-----------------------|
| Material<br>Grade       | Mild Steel            |
| Material                | MS HR                 |
| Blower                  | Centrifugal<br>blower |
| Thickness               | 2mm                   |
| Capacity                | 0.5HP to<br>12.5HP    |
| Blade                   | MS blade<br>/impeller |