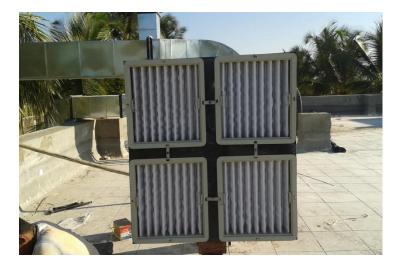

| Axial Fan             |
| Thickness               | 2mm                   |
| Capacity                | 0.5HP to<br>7.5HP     |
| Blade                   | MS blade<br>/impeller |







# **GI Duct**

| Usage and<br>Applicable | Commercial                                            |
|-------------------------|-------------------------------------------------------|
| Material<br>Grade       | galvanized<br>iron sheet                              |
| Material                | GI JSW                                                |
| DUCT type               | Square and round                                      |
| Thickness               | As per<br>customer<br>Standard<br>(0.8<br>thickness ) |















### Fresh air system



#### Fresh air line and Grills and Air filters























Blower with stand