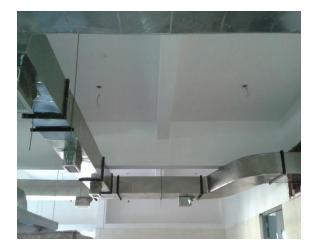

# **GI Duct**

| Usage and<br>Applicable | Commercial                                            |
|-------------------------|-------------------------------------------------------|
| Material<br>Grade       | galvanized<br>iron sheet                              |
| Material                | GI JSW                                                |
| DUCT type               | Square and round                                      |
| Thickness               | As per<br>customer<br>Standard<br>(0.8<br>thickness ) |