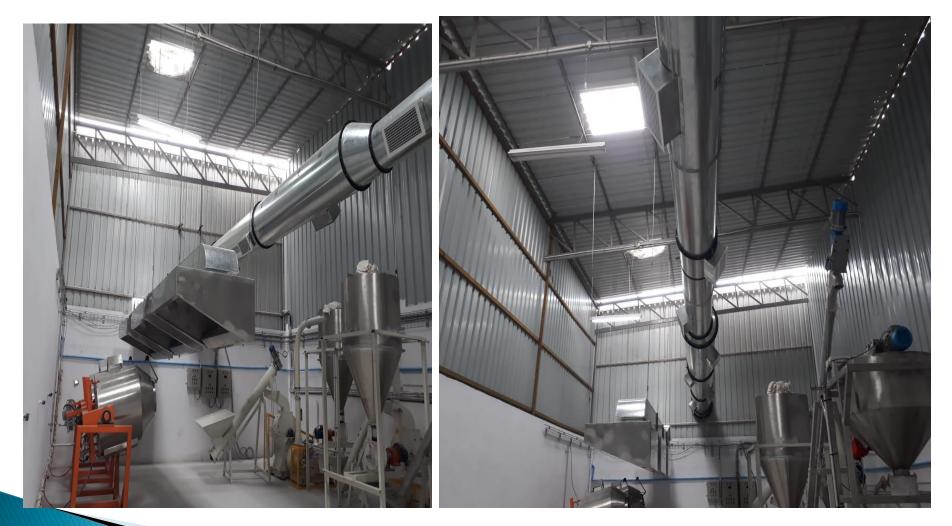

| MS HR                 |
| Blower                  | Axial Fan             |
| Thickness               | 2mm                   |
| Capacity                | 0.5HP to<br>7.5HP     |
| Blade                   | MS blade<br>/impeller |







# **GI Duct**

| Usage and<br>Applicable | Commercial                                            |
|-------------------------|-------------------------------------------------------|
| Material<br>Grade       | galvanized<br>iron sheet                              |
| Material                | GI JSW                                                |
| DUCT type               | Square and round                                      |
| Thickness               | As per<br>customer<br>Standard<br>(0.8<br>thickness ) |















### Fresh air system



#### Fresh air line and Grills and Air filters























Blower with stand