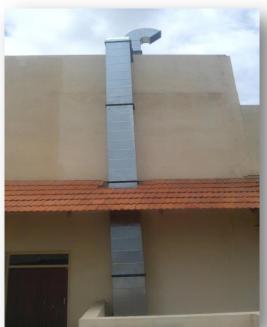

| Material                | MS HR                 |
| Blower                  | Axial Fan             |
| Thickness               | 2mm                   |
| Capacity                | 0.5HP to<br>7.5HP     |
| Blade                   | MS blade<br>/impeller |







# **GI Duct**

| Usage and<br>Applicable | Commercial                                            |
|-------------------------|-------------------------------------------------------|
| Material<br>Grade       | galvanized<br>iron sheet                              |
| Material                | GI JSW                                                |
| DUCT type               | Square and round                                      |
| Thickness               | As per<br>customer<br>Standard<br>(0.8<br>thickness ) |















### Fresh air system



#### Fresh air line and Grills and Air filters























Blower with stand