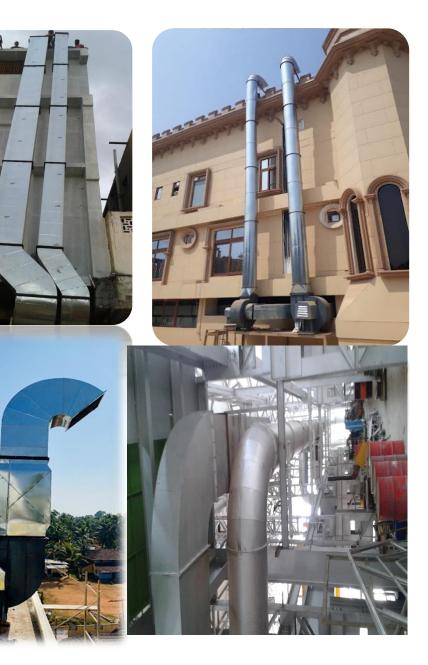

### Fresh air system

#### Fresh air line and Grills and Air filters

Blower with stand