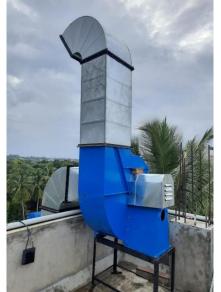

### M.S centrifugal Blower

| Usage and<br>Applicable | Commercial            |
|-------------------------|-----------------------|
| Material<br>Grade       | Mild Steel            |
| Material                | MS HR                 |
| Blower                  | Centrifugal<br>blower |
| Thickness               | 2mm                   |
| Capacity                | 0.5HP to<br>12.5HP    |
| Blade                   | MS blade<br>/impeller |

#### Fresh air line and Grills and Air filters

Blower with stand