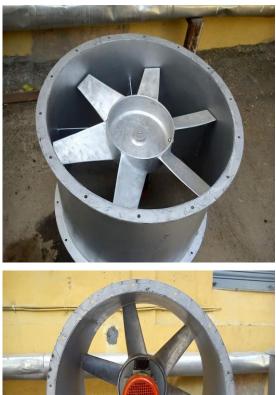

| Μ   | .S | Axial |
|-----|----|-------|
| fan |    |       |

| Usage and<br>Applicable | Commerc<br>ial        |
|-------------------------|-----------------------|
| Material<br>Grade       | Mild<br>Steel         |
| Material                | MS HR                 |
| Blower                  | Axial Fan             |
| Thickness               | 2mm                   |
| Capacity                | 0.5HP to<br>7.5HP     |
| Blade                   | MS blade<br>/impeller |