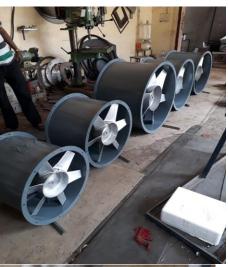

| Μ   | .S | Axial |
|-----|----|-------|
| fan |    |       |

| Usage and<br>Applicable | Commerc<br>ial        |
|-------------------------|-----------------------|
| Material<br>Grade       | Mild<br>Steel         |
| Material                | MS HR                 |
| Blower                  | Axial Fan             |
| Thickness               | 2mm                   |
| Capacity                | 0.5HP to<br>7.5HP     |
| Blade                   | MS blade<br>/impeller |