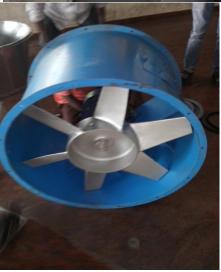

| Μ   | .S | Axial |
|-----|----|-------|
| fan |    |       |

| Usage and<br>Applicable | Commerc<br>ial        |
|-------------------------|-----------------------|
| Material<br>Grade       | Mild<br>Steel         |
| Material                | MS HR                 |
| Blower                  | Axial Fan             |
| Thickness               | 2mm                   |
| Capacity                | 0.5HP to<br>7.5HP     |
| Blade                   | MS blade<br>/impeller |