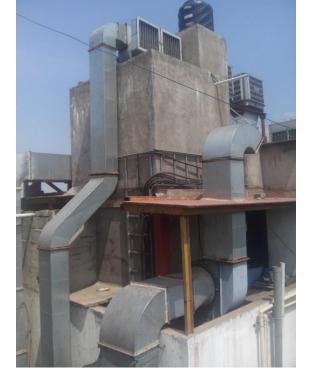

### Fresh air system

#### Fresh air line and Grills and Air filters

Blower with stand