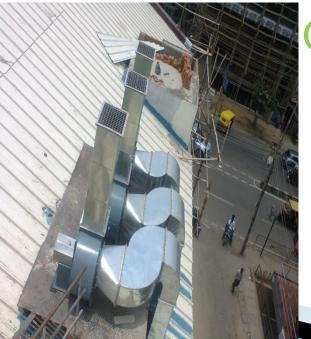

### Fresh air system

#### Fresh air line and Grills and Air filters

Blower with stand