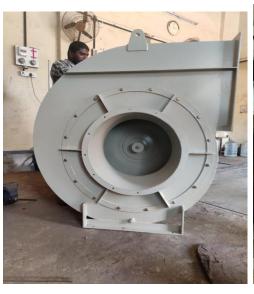

### M.S centrifugal Blower

| Usage and<br>Applicable | Commercial            |
|-------------------------|-----------------------|
| Material<br>Grade       | Mild Steel            |
| Material                | MS HR                 |
| Blower                  | Centrifugal<br>blower |
| Thickness               | 2mm                   |
| Capacity                | 0.5HP to<br>12.5HP    |
| Blade                   | MS blade<br>/impeller |