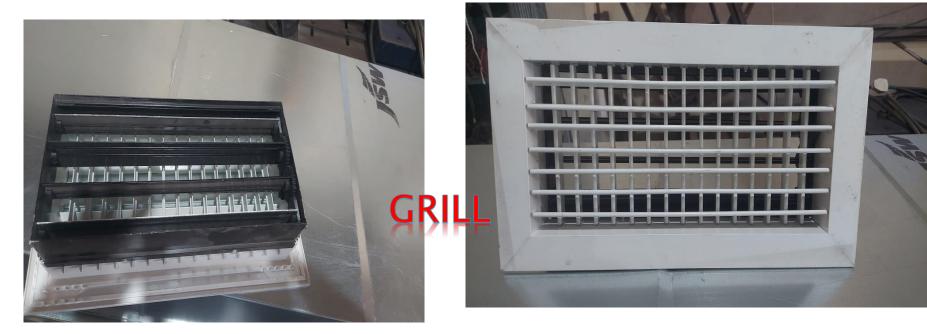

an             |
| Thickness               | 2mm                   |
| Capacity                | 0.5HP to<br>7.5HP     |
| Blade                   | MS blade<br>/impeller |







# **GI Duct**

| Usage and<br>Applicable | Commercial                                            |
|-------------------------|-------------------------------------------------------|
| Material<br>Grade       | galvanized<br>iron sheet                              |
| Material                | GI JSW                                                |
| DUCT type               | Square and round                                      |
| Thickness               | As per<br>customer<br>Standard<br>(0.8<br>thickness ) |















### Fresh air system



#### Fresh air line and Grills and Air filters























Blower with stand