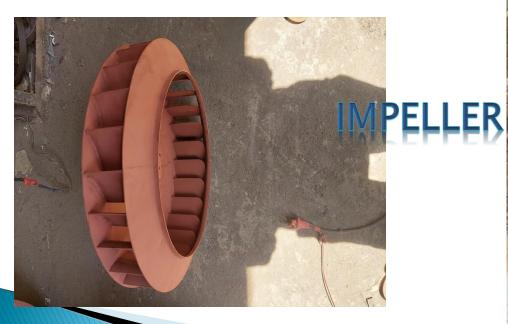

### M.S centrifugal Blower

| Usage and<br>Applicable | Commercial            |
|-------------------------|-----------------------|
| Material<br>Grade       | Mild Steel            |
| Material                | MS HR                 |
| Blower                  | Centrifugal<br>blower |
| Thickness               | 2mm                   |
| Capacity                | 0.5HP to<br>12.5HP    |
| Blade                   | MS blade<br>/impeller |

| Μ   | .S | Axial |
|-----|----|-------|
| fan |    |       |

| Usage and<br>Applicable | Commerc<br>ial        |
|-------------------------|-----------------------|
| Material<br>Grade       | Mild<br>Steel         |
| Material                | MS HR                 |
| Blower                  | Axial Fan             |
| Thickness               | 2mm                   |
| Capacity                | 0.5HP to<br>7.5HP     |
| Blade                   | MS blade<br>/impeller |