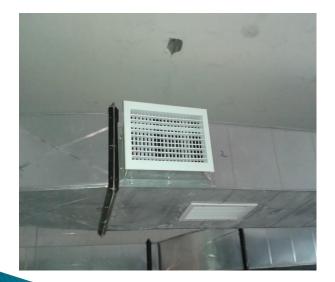

### Fresh air system

#### Fresh air line and Grills and Air filters

Blower with stand