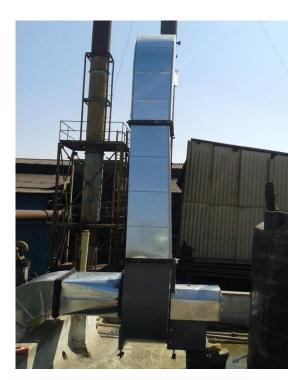

### Fresh air system

#### Fresh air line and Grills and Air filters

Blower with stand