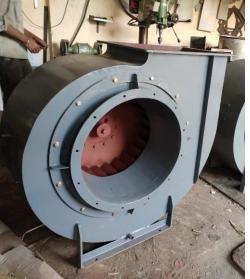

### M.S centrifugal Blower

| Usage and<br>Applicable | Commercial            |
|-------------------------|-----------------------|
| Material<br>Grade       | Mild Steel            |
| Material                | MS HR                 |
| Blower                  | Centrifugal<br>blower |
| Thickness               | 2mm                   |
| Capacity                | 0.5HP to<br>12.5HP    |
| Blade                   | MS blade<br>/impeller |