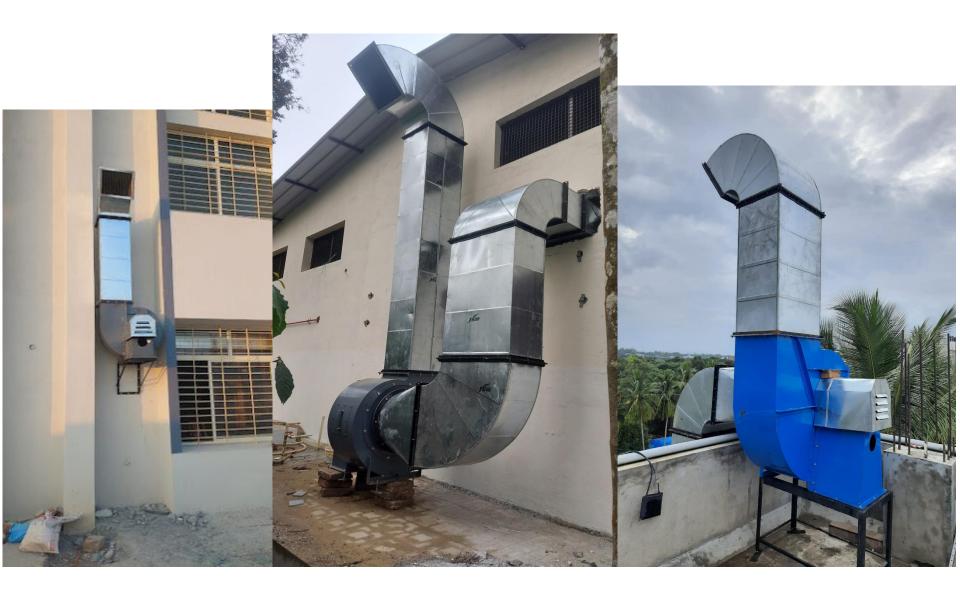

### Fresh air system

#### Fresh air line and Grills and Air filters

Blower with stand