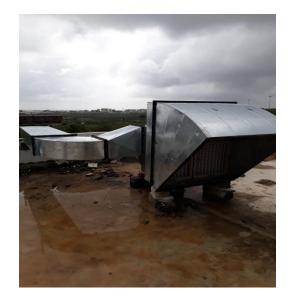

### M.S centrifugal Blower

| Usage and<br>Applicable | Commercial            |
|-------------------------|-----------------------|
| Material<br>Grade       | Mild Steel            |
| Material                | MS HR                 |
| Blower                  | Centrifugal<br>blower |
| Thickness               | 2mm                   |
| Capacity                | 0.5HP to<br>12.5HP    |
| Blade                   | MS blade<br>/impeller |

| Μ   | .S | Axial |
|-----|----|-------|
| fan |    |       |

| Usage and<br>Applicable | Commerc<br>ial        |
|-------------------------|-----------------------|
| Material<br>Grade       | Mild<br>Steel         |
| Material                | MS HR                 |
| Blower                  | Axial Fan             |
| Thickness               | 2mm                   |
| Capacity                | 0.5HP to<br>7.5HP     |
| Blade                   | MS blade<br>/impeller |