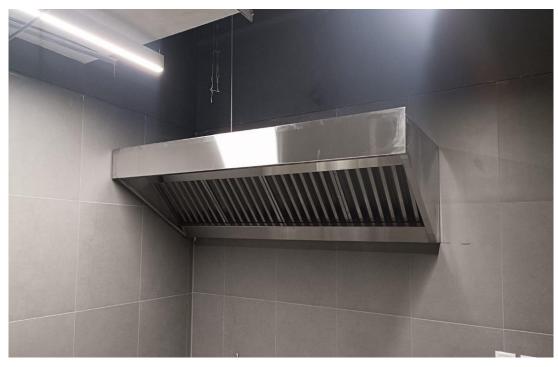

## SS Wall Hood

| Usage and<br>Applicable | Commercial         |
|-------------------------|--------------------|
| Material<br>Grade       | SS 304/SS<br>202   |
| Material                | Stainless<br>Steel |
| Hood Type               | Box Hood           |
| Thickness               | 1mm/0.8m<br>m      |