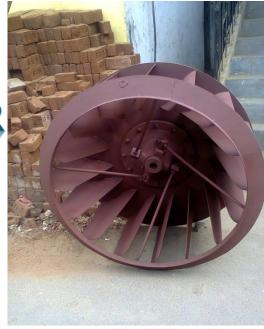

### M.S centrifugal Blower

| Usage and<br>Applicable | Commercial            |
|-------------------------|-----------------------|
| Material<br>Grade       | Mild Steel            |
| Material                | MS HR                 |
| Blower                  | Centrifugal<br>blower |
| Thickness               | 2mm                   |
| Capacity                | 0.5HP to<br>12.5HP    |
| Blade                   | MS blade<br>/impeller |

| Μ   | .S | Axial |
|-----|----|-------|
| fan |    |       |

| Usage and<br>Applicable | Commerc<br>ial        |
|-------------------------|-----------------------|
| Material<br>Grade       | Mild<br>Steel         |
| Material                | MS HR                 |
| Blower                  | Axial Fan             |
| Thickness               | 2mm                   |
| Capacity                | 0.5HP to<br>7.5HP     |
| Blade                   | MS blade<br>/impeller |