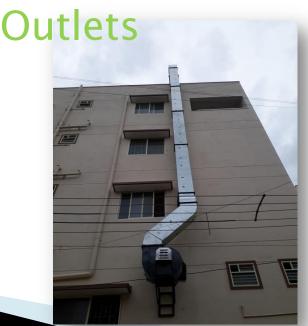

### Fresh air system

#### Fresh air line and Grills and Air filters

Blower with stand