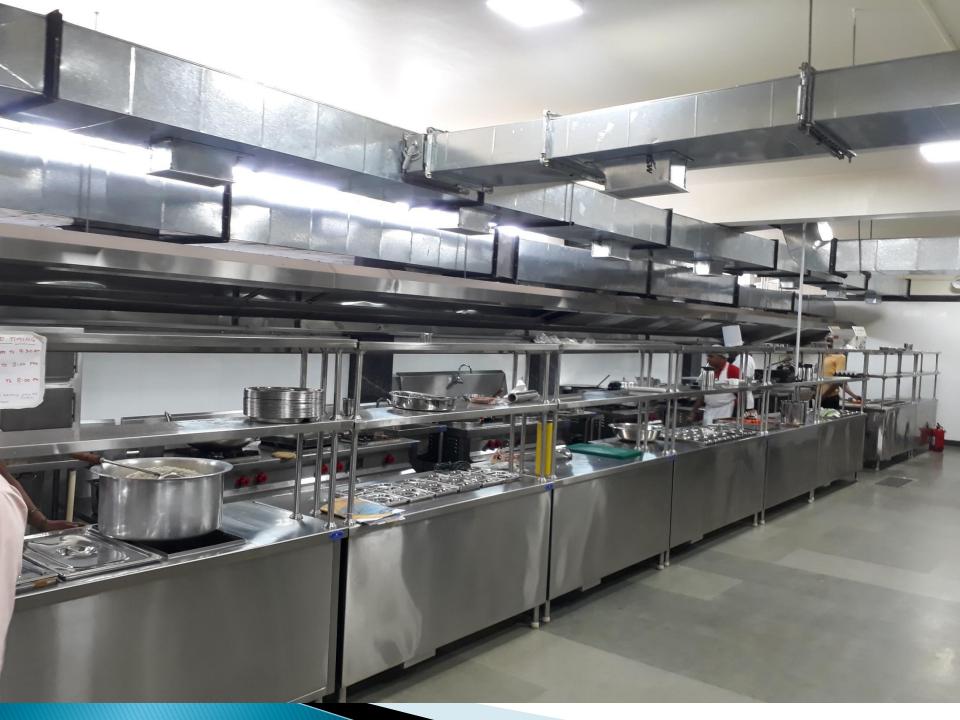

# **GI Duct**

| Usage and<br>Applicable | Commercial                                            |
|-------------------------|-------------------------------------------------------|
| Material<br>Grade       | galvanized<br>iron sheet                              |
| Material                | GI JSW                                                |
| DUCT type               | Square and round                                      |
| Thickness               | As per<br>customer<br>Standard<br>(0.8<br>thickness ) |

### Fresh air system

#### Fresh air line and Grills and Air filters

Blower with stand