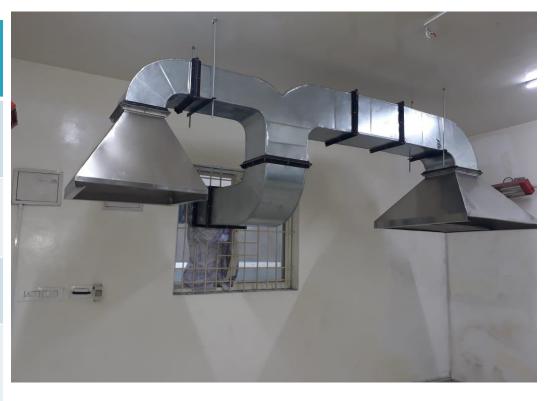

# **GI Duct**

| Usage and<br>Applicable | Commercial                                            |
|-------------------------|-------------------------------------------------------|
| Material<br>Grade       | galvanized<br>iron sheet                              |
| Material                | GI JSW                                                |
| DUCT type               | Square and round                                      |
| Thickness               | As per<br>customer<br>Standard<br>(0.8<br>thickness ) |