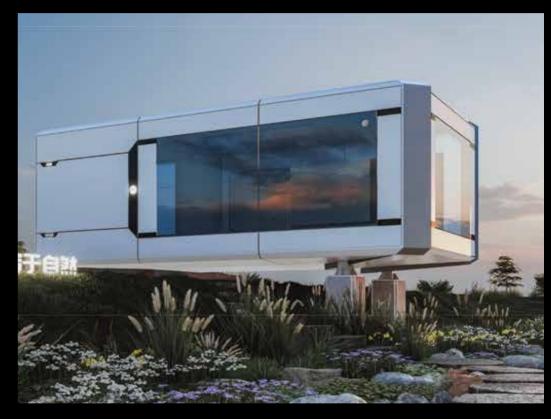

let & faucet. Heated towel rail                                                                |  |
| Equipment                 | 1 x wall – mounted 1.5P airduct air conditioning unit 60 Ltr capacity water storage heater 3 in 1 Bath - Master integrated control system | 1 x wall - mounted 2P airduct air conditioning unit 60 Ltr capacity water storage heater 3 in 1 Bath - Master integrated control system Refrigerator & projector |  |

# Model: V90/80/30 - SPACE CAPSULES



The V90, V80 and V30 Space Capsules bring the ultimate experience in luxury accommodation wherever in the world a guest may be

### Model: A90 & A60 - SPACE CAPSULES

Dimensions: Length: 9,000 / 6,600 \* Width: 3,300 / 3,300 \* Height: 3,300 / 3,150 Cms

Floor Area: 30m2 / 21.7m2

**Gross Weight: 6.8 Tons / 4.8 Tons** 





Both the A90 and it's smaller sister the A60, are minimalistic styled rectangular capsules, designed in a White & Grey colour scheme. The A90 has 3 floor to ceiling windows and a 3.12 meter skylight.











# **Model: A90 – Specifications**

|                           | Standard Model Configuration                                                                                                                                                                                                                                                                   |
|---------------------------|------------------------------------------------------------------------------------------------------------------------------------------------------------------------------------------------------------