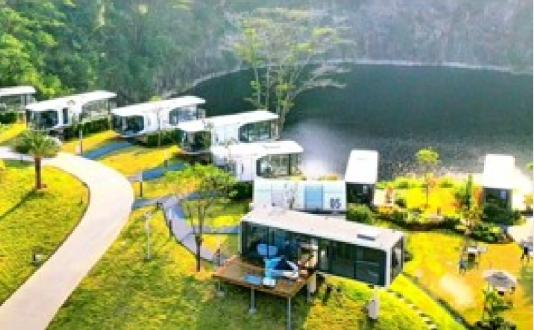

gh-end holiday travel experiences and accommodation in the next few years. Our space capsules are equipped with every modern feature required by a discerning guest to ensure a comfortable and memorable stay. Al-fresco patio areas for that early breakfast or a pre concert cocktail, relaxing lounges, state of the art bathrooms and even washing machines and cooking hobs can be supplied and fitted.

## **SPACE CAPSULES – PRODUCT FEATURES**

Ultra- quiet Design

Double layer hollow

tempered glass

Superior Corrosion
Resistance.
Aluminium outer plate

Ultra transparent
Unobstructed visibility.
Panoramic lighting

Highly mobile

Ease of movability if required between sites.

Entire unit fitted with 'smart' intelligent system.











# **SPACE CAPSULES – PRODUCT FEATURES**





















### **SPACE CAPSULES – INTERNAL PRODUCT FEATURES**









# IN SITU RECENT INSTALLATIONS









# **SPACE CAPSULE MODELS**









**Q30** 























PDQ Global pods are safe & secure. We use the finest insulated materials for the main body construction and double glazed windows and external security doors. High quality wooden flooring, LED lighting and air conditioning are all fitted as standard. Electricity and water are available via connection to the local site utilities and solar power systems are also an option if required. Widescreen TVs can be fitted and stereo systems, and all electrical appliances supplied and fitted are of the highest quality and fully warranted and covered by the manufacturers guarantees. Showers, washbasins and toilers are of exceptional st