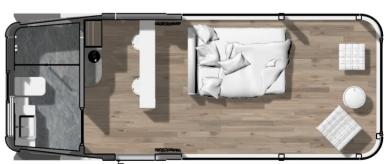

### **Model: C70 – 38m2 Internal Living Space**

#### **Standard Features:**

Balcony

**Electric Curtains** 

**Air Conditioning** 

**Smart Sound System** 

**Atmospheric Lighting** 

**Intelligent Toilet System** 

**High Quality Laminate Flooring** 

**Exterior High Quality Aluminium Panels** 

**Complete Capsule Intelligent Control System** 

**Ecological and Environmentally Safe Materials and Construction Methods** 