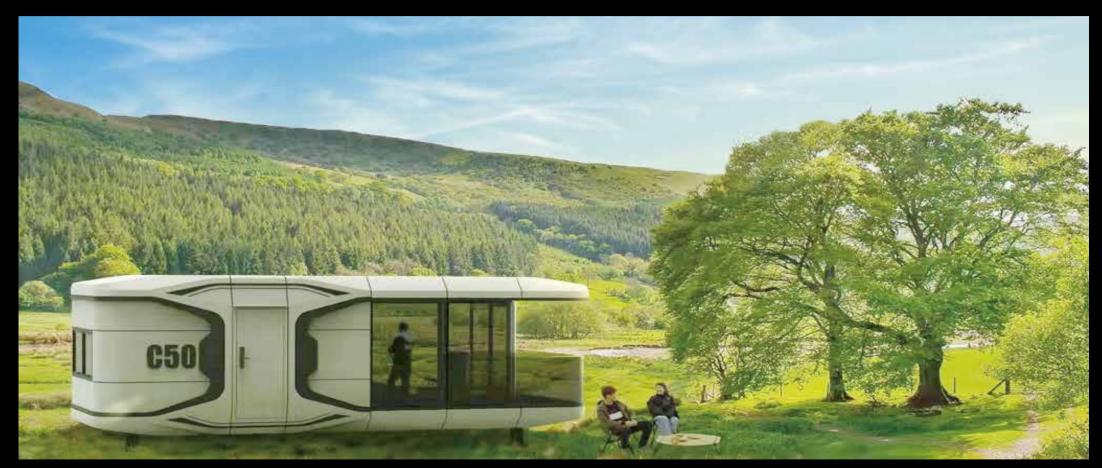

### Model: C50 - SPACE CAPSULE

Dimensions: Length: 9,000 \* Width: 3,300 \* Height: 3,150 Cms

Floor Area: 30m2

**Gross Weight: 7.0 Tons** 

The C50 Capsule continues the consistent design style and inspiration of the C70 and also has it's own unique charm with thick texture, bright atmospheric colours French windows, balcony and intelligent control systems, recreating the luxury usually only found in top star rated hotels around the world.