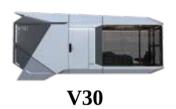

## Model: V30 - SPACE CAPSULE

Dimensions: Length: 6,800 \* Width: 3,300 \* Height: 3,300 Cms

Floor Area: 22.5m2

**Gross Weight: 5.0 Tons** 

The V30 is sculpted using simple lines of design enhancing the balance and depth of the overall shape, creating a striking appearance.

# **Model: V30 – Specifications**

|                           | Standard Model Configuration                                                                                                              | Deluxe Model Configuration                                                                                                                                       |  |
|---------------------------|-------------------------------------------------------------------------------------------------------------------------------------------|------------------------------------------------------------------------------------------------------------------------------------------------------------------|--|
| Main Capsule<br>Structure | Steel structure frame. Exterior decoration panel (2.5 mms aluminium veneer                                                                | Steel structure frame. Exterior decoration panel (3.0 mms aluminium veneer                                                                                       |  |
| Internal<br>Configuration | Ceiling and walls – High end Bamboo charcoal fibre - board. Composite wooden flooringLED downlights and room surround Lighting            | Ceiling and walls – High end Bamboo charcoal fibre - board. Composite wooden flooringLED downlights and room surround Lighting                                   |  |
| Bathroom<br>Hardware      | Integrated hot water shower washbasin/vanity unit. Intelligent toilet & faucet                                                            | Integrated hot water shower washbasin/vanity unit. Intelligent toilet & faucet. Heated towel rail                                                                |  |
| Equipment                 | 1 x wall – mounted 1.5P airduct air conditioning unit 60 Ltr capacity water storage heater 3 in 1 Bath - Master integrated control system | 1 x wall - mounted 2P airduct air conditioning unit 60 Ltr capacity water storage heater 3 in 1 Bath - Master integrated control system Refrigerator & projector |  |

# Model: V90/80/30 - SPACE CAPSULES

The V90, V80 and V30 Space Capsules bring the ultimate experience in luxury accommodation wherever in the world a guest may be