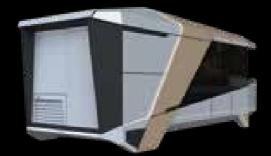

### Model: V90 - SPACE CAPSULE

Dimensions: Length: 8,800 \* Width: 3,300 \* Height: 3,400 Cms

Floor Area: 29.7m2

**Gross Weight: 7.0 Tons** 

The V90 is sculpted using simple lines of design enhancing the balance and depth of the overall shape, creating a striking appearance.