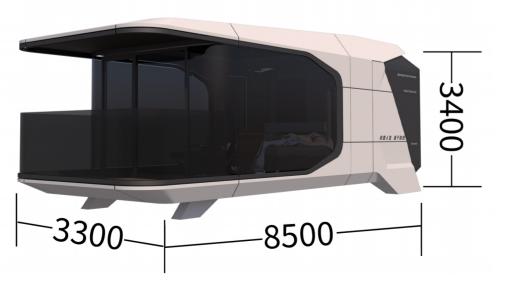

#### Model: C70 - SPACE CAPSULE

**Dimensions: Length: 11,500 \* Width: 3,300 \* Height: 3,400 Cms** 

**Gross Weight: 9.5 Tons** 

Floor Area: 38m2

Low energy consumption / Zero harmful emissions

**Modular prefabrication integrated construction / Product Quality Assurance** 