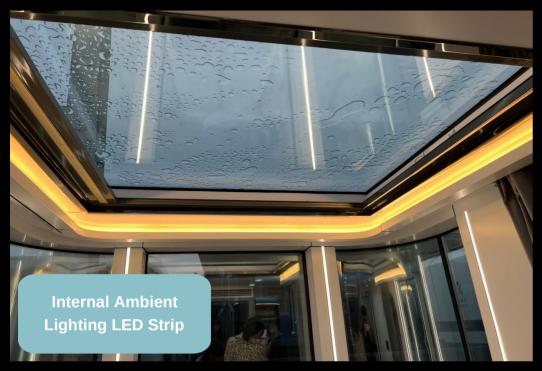

the next few years. Our space capsules are equipped with every modern feature required by a discerning guest to ensure a comfortable and memorable stay. Al-fresco patio areas for that early breakfast or a pre concert cocktail, relaxing lounges, state of the art bathrooms and even washing machines and cooking hobs can be supplied and fitted.

## **SPACE CAPSULES – PRODUCT FEATURES**

Ultra- quiet Design

Double layer hollow

tempered glass

Superior Corrosion
Resistance.
Aluminium outer plate

Ultra transparent
Unobstructed visibility.
Panoramic lighting

Highly mobile

Ease of movability if required between sites.

Entire unit fitted with 'smart' intelligent system.











# **SPACE CAPSULES – PRODUCT FEATURES**





















### **SPACE CAPSULES – INTERNAL PRODUCT FEATURES**









# IN SITU RECENT INSTALLATIONS









# **SPACE CAPSULE MODELS**









**Q30** 























PDQ Global pods are safe & secure. We use the finest insulated materials for the main body construction and double glazed windows and external security doors. High quality wooden flooring, LED lighting and air conditioning are all fitted as standard. Electricity and water are available via connection to the local site utilities and solar power systems are also an option if required. Widescreen TVs can be fitted and stereo systems, and all electrical appliances supplied and fitted are of the highest quality and fully warranted and covered by the manufacturers guarantees. Showers, washbasins and toilers are of exceptional styling and are available in a range of colours if requi