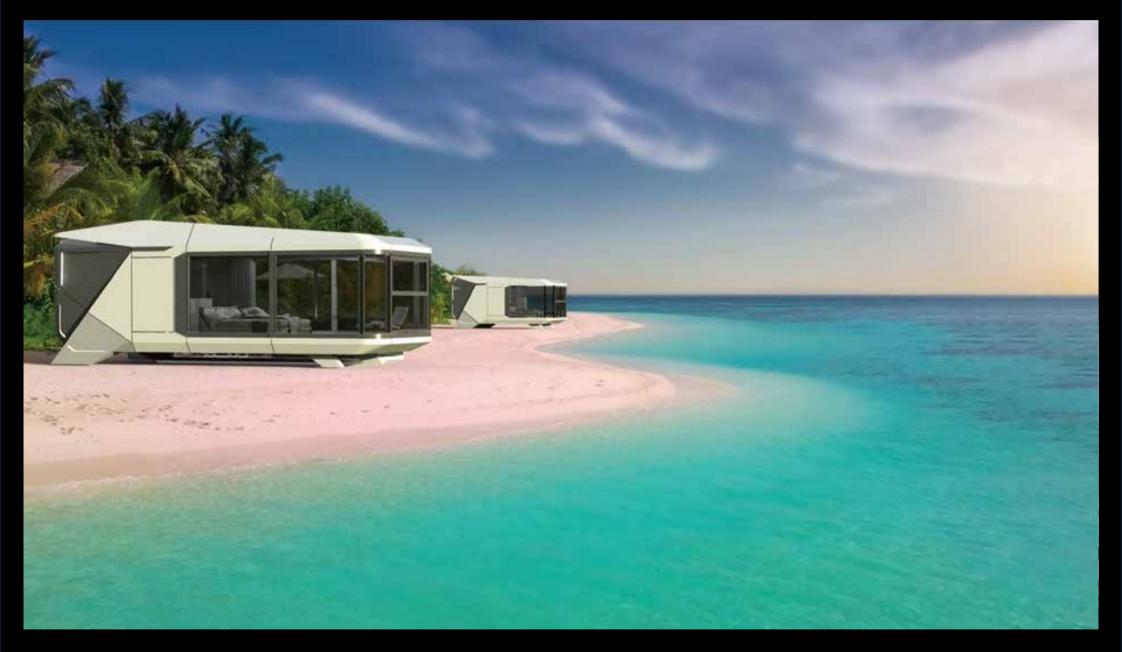

flooringLED downlights and room surround Lighting                                   |  |
| Bathroom<br>Hardware      | Integrated hot water shower washbasin/vanity unit. Intelligent toilet & faucet                                                            | Integrated hot water shower washbasin/vanity unit. Intelligent toilet & faucet. Heated towel rail                                                                |  |
| Equipment                 | 1 x wall – mounted 1.5P airduct air conditioning unit 60 Ltr capacity water storage heater 3 in 1 Bath - Master integrated control system | 1 x wall - mounted 2P airduct air conditioning unit 60 Ltr capacity water storage heater 3 in 1 Bath - Master integrated control system Refrigerator & projector |  |

# Model: V90/80/30 - SPACE CAPSULES



The V90, V80 and V30 Space Capsules bring the ultimate experience in luxury accommodation wherever in the world a guest may be

### Model: A90 & A60 - SPACE CAPSULES

Dimensions: Length: 9,000 / 6,600 \* Width: 3,300 / 3,300 \* Height: 3,300 / 3,150 Cms

Floor Area: 30m2 / 21.7m2

**Gross Weight: 6.8 Tons / 4.8 Tons** 





Both the A90 and it's smaller sister the A60, are minimalistic styled rectangular capsules, designed in a White & Grey colour scheme. The A90 has 3 floor to ceiling windows and a 3.12 meter skylight.











# **Model: A90 – Specifications**

|                           | Standard Model Configuration