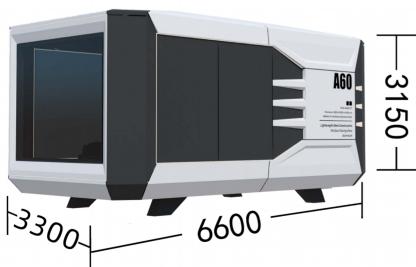

### Model: A90 & A60 - SPACE CAPSULES

Dimensions: Length: 9,000 / 6,600 \* Width: 3,300 / 3,300 \* Height: 3,300 / 3,150 Cms

Floor Area: 30m2 / 21.7m2

**Gross Weight: 6.8 Tons / 4.8 Tons** 

Both the A90 and it's smaller sister the A60, are minimalistic styled rectangular capsules, designed in a White & Grey colour scheme. The A90 has 3 floor to ceiling windows and a 3.12 meter skylight.

# **Model: A60 – Specifications**

|                           | Standard Model Configuration                                                                                                                                                                                                                                                                   |
|---------------------------|------------------------------------------------------------------------------------------------------------------------------------------------------------------------------------------------------------------------------------------------------------------------------------------------|
| Main Capsule<br>Structure | Steel structure frame. Exterior decoration panel (2.5 mms aluminium veneer                                                                                                                                                                                                                     |
| Internal<br>Configuration | Ceiling and walls – High end Bamboo charcoal fibre - board. Composite wooden flooringLED downlights and room surround Lighting. Voice controlled Electric curtains, lighting and background music. Smoke detector & fire alarm. Exterior waterproof lighting effectNumerous wall power sockets |
| Bathroom<br>Hardware      | Hot water shower washbasin/vanity unit. Intelligent toilet & faucet                                                                                                                                                                                                                            |
| Equipment                 | 1 x wall – mounted 2P airduct air conditioning unit 60 Ltr capacity water storage heater 3 in 1 Bath - Master integrated control system                                                                                                                                                        |

# **Model: A60 – Specifications**

|                           | Standard Model Configuration                                                                                                                                                                       |
|---------------------------|----------------------------------------------------------------------------------------------------------------------------------------------------------------------------------------------------|
| Main Capsule<br>Structure | Steel structure frame. Exterior decoration panel (2.5 mms aluminium veneer                                                                                                                         |
| Internal<br>Configuration | Ceiling and walls – fibre - board. Composite wooden flooringLED downlights and room surround lighting. Smoke detector & fire alarm. Exterior waterproof lighting effectNumerous wall power sockets |
| Bathroom<br>Hardware      | Hot water shower washbasin/vanity unit. Intelligent toilet & faucet                                                                                                                                |
| Equipment                 | 1 x wall – mounted 2P airduct air conditioning unit 60 Ltr capacity water storage heater 3 in 1  Bath - Master integrated control system                                                           |