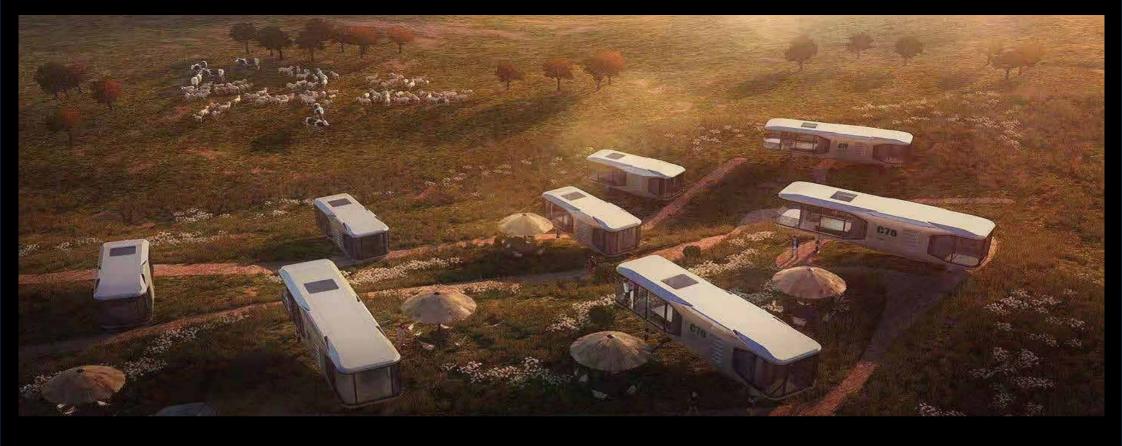

# IN SITU RECENT INSTALLATIONS

#### Model: C70 - SPACE CAPSULE

**Dimensions: Length: 11,500 \* Width: 3,300 \* Height: 3,400 Cms** 

**Gross Weight: 9.5 Tons** 

Floor Area: 38m2

Low energy consumption / Zero harmful emissions

**Modular prefabrication integrated construction / Product Quality Assurance** 