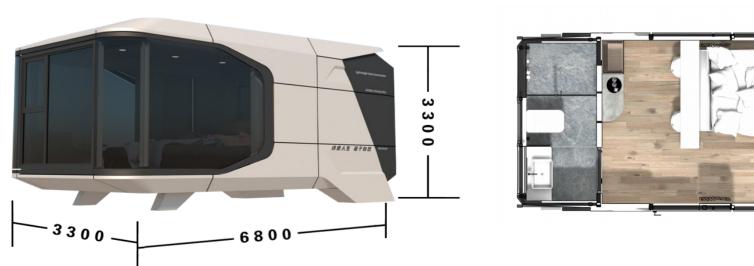

## Model: V30 - SPACE CAPSULE

Dimensions: Length: 6,800 \* Width: 3,300 \* Height: 3,300 Cms

Floor Area: 22.5m2

**Gross Weight: 5.0 Tons** 

The V30 is sculpted using simple lines of design enhancing the balance and depth of the overall shape, creating a striking appearance.

# **Model: V30 – Specifications**

|                           | Standard Model Configuration                                                                                                              | Deluxe Model Configuration                                                                                                                                       |  |
|---------------------------|-------------------------------------------------------------------------------------------------------------------------------------------|------------------------------------------------------------------------------------------------------------------------------------------------------------------|--|
| Main Capsule<br>Structure | Steel structure frame. Exterior decoration panel (2.5 mms aluminium veneer                                                                | Steel structure frame. Exterior decoration panel (3.0 mms aluminium veneer                                                                                       |  |
| Internal<br>Configuration | Ceiling and walls – High end Bamboo charcoal fibre - board. Composite wooden flooringLED downlights and room surround Lighting            | Ceiling and walls – High end Bamboo charcoal fibre - board. Composite wooden flooringLED downlights and room surround Lighting                                   |  |
| Bathroom<br>Hardware      | Integrated hot water shower washbasin/vanity unit. Intelligent toilet & faucet                                                            | Integrated hot water shower washbasin/vanity unit. Intelligent toilet & faucet. Heated towel rail                                                                |  |
| Equipment                 | 1 x wall – mounted 1.5P airduct air conditioning unit 60 Ltr capacity water storage heater 3 in 1 Bath - Master integrated control system | 1 x wall - mounted 2P airduct air conditioning unit 60 Ltr capacity water storage heater 3 in 1 Bath - Master integrated control system Refrigerator & projector |  |