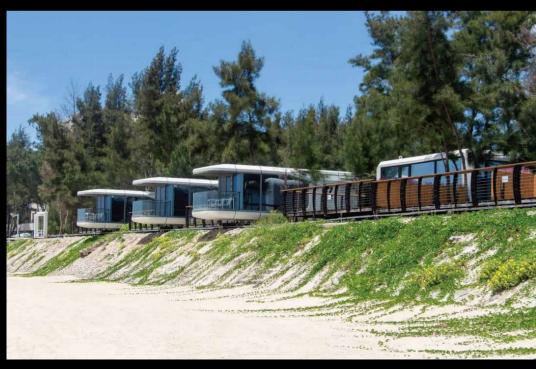

equipped with every modern feature required by a discerning guest to ensure a comfortable and memorable stay. Al-fresco patio areas for that early breakfast or a pre concert cocktail, relaxing lounges, state of the art bathrooms and even washing machines and cooking hobs can be supplied and fitted.

## **SPACE CAPSULES – PRODUCT FEATURES**

Ultra- quiet Design

Double layer hollow

tempered glass

Superior Corrosion
Resistance.
Aluminium outer plate

Ultra transparent
Unobstructed visibility.
Panoramic lighting

Highly mobile

Ease of movability if required between sites.

Entire unit fitted with 'smart' intelligent system.











# **SPACE CAPSULES – PRODUCT FEATURES**





















### **SPACE CAPSULES – INTERNAL PRODUCT FEATURES**









# IN SITU RECENT INSTALLATIONS









# **SPACE CAPSULE MODELS**









**Q30** 























PDQ Global pods are safe & secure. We use the finest insulated materials for the main body construction and double glazed windows and external security doors. High quality wooden flooring, LED lighting and air conditioning are all fitted as standard. Electricity and water are available via connection to the local site utilities and solar power systems are also an option if required. Widescreen TVs can be fitted and stereo systems, and all electrical appliances supplied and fitted are of the highest quality and fully warranted and covered by the manufacturers guarantees. Showers, washbasins and toilers are of exceptional styling and are available in a range of colours if required. We hope that you enjoy the unique exper