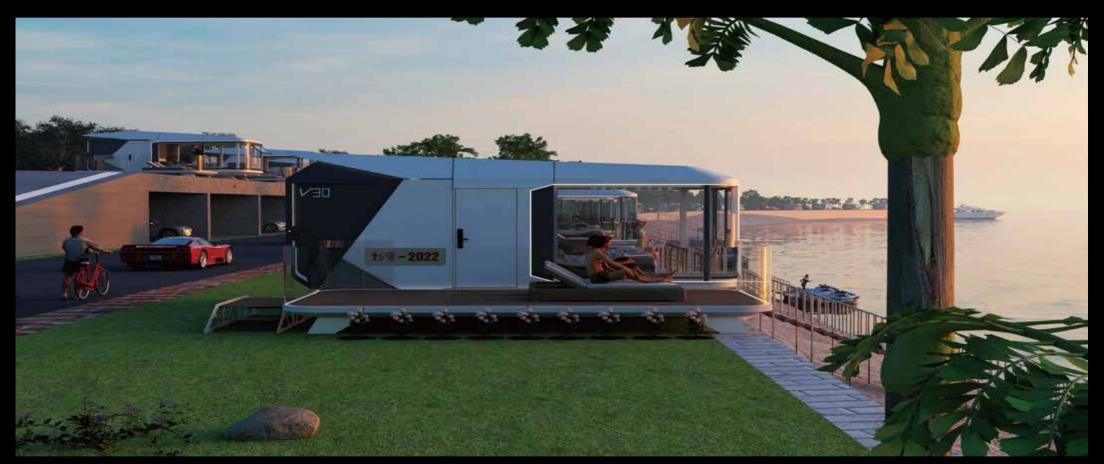

PDQ GLOBAL HOTELS & HOSPITALITY CENTRES – PRE BUILT STYLISH SOLUTIONS

PDQ Global pods are available in a range of contemporary designs and sizes and are a perfect solution for hotel construction for the tourism industry and pop-up usage for sporting events and music festivals. Our China factory partner, is the first company to introduce the concept of Space Capsule Modules and leads the trend of mobile micro-buildings, integrating comprehensive cultural and tourism development. We are focused on bringing ecology, science and technology as we strive to provide customers with better products and services, to become the leader in high-end holiday travel experiences and accommodation in the next few years. Our space capsules are equipped with every modern feature required by a discerning guest to ensure a comfortable and memorable stay. Al-fresco patio areas for that early breakfast or a pre concert cocktail, relaxing lounges, state of the art bathrooms and even washing machines and cooking hobs can be supplied and fitted.

## Model: V30 - SPACE CAPSULE

Dimensions: Length: 6,800 \* Width: 3,300 \* Height: 3,300 Cms

Floor Area: 22.5m2

**Gross Weight: 5.0 Tons** 

The V30 is sculpted using simple lines of design enhancing the balance and depth of the overall shape, creating a striking appearance.