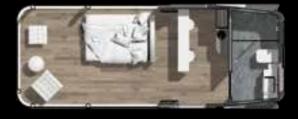

### **Model: C70 – 38m2 Internal Living Space**

#### **Standard Features:**

Balcony

**Electric Curtains** 

**Air Conditioning** 

**Smart Sound System** 

**Atmospheric Lighting** 

**Intelligent Toilet System** 

**High Quality Laminate Flooring** 

**Exterior High Quality Aluminium Panels** 

**Complete Capsule Intelligent Control System** 

**Ecological and Environmentally Safe Materials and Construction Methods** 