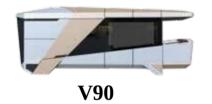

### Model: V90 - SPACE CAPSULE

Dimensions: Length: 8,800 \* Width: 3,300 \* Height: 3,400 Cms

Floor Area: 29.7m2

**Gross Weight: 7.0 Tons** 

The V90 is sculpted using simple lines of design enhancing the balance and depth of the overall shape, creating a striking appearance.

# Model: V90/80/30 - SPACE CAPSULES

The V90, V80 and V30 Space Capsules bring the ultimate experience in luxury accommodation wherever in the world a guest may be