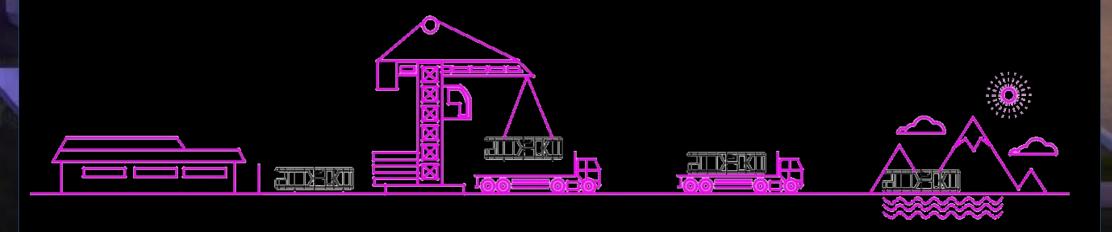

#### **Transportation & Installation:**

PDQ can, if required, arrange both the overseas shipping and transportation to the Capsules final destination site.

A standard delivery truck is a 13.5m in length semi-trailer, with a width of 3.0m. The overall height does not exceed 4.2m, therefore allowing the vehicles to travel without restriction on local roads. A crane is required at site, which must be arranged by the local on-site installation team and this is recommended to have a lifting capacity of 25 tons. The weight of the Capsules is between 6 & 10 tons depending on model.

Prior to placement, the load bearing foundations guidelines supplied in our standard foundation technical drawings must be followed and the on site required utilities, water, electricity & sewage installation must be completed and the Capsule precisely positioned for connection of both the water & electricity. Utilities testing must be completed prior to sign off and customer satisfaction.