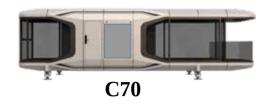

#### Model: C70 - SPACE CAPSULE

**Dimensions: Length: 11,500 \* Width: 3,300 \* Height: 3,400 Cms** 

**Gross Weight: 9.5 Tons** 

Floor Area: 38m2

Low energy consumption / Zero harmful emissions

**Modular prefabrication integrated construction / Product Quality Assurance** 

### **Model: C70 – 38m2 Internal Living Space**