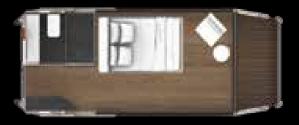

### Model: V90 - SPACE CAPSULE

Dimensions: Length: 8,800 \* Width: 3,300 \* Height: 3,400 Cms

Floor Area: 29.7m2

**Gross Weight: 7.0 Tons** 

The V90 is sculpted using simple lines of design enhancing the balance and depth of the overall shape, creating a striking appearance.