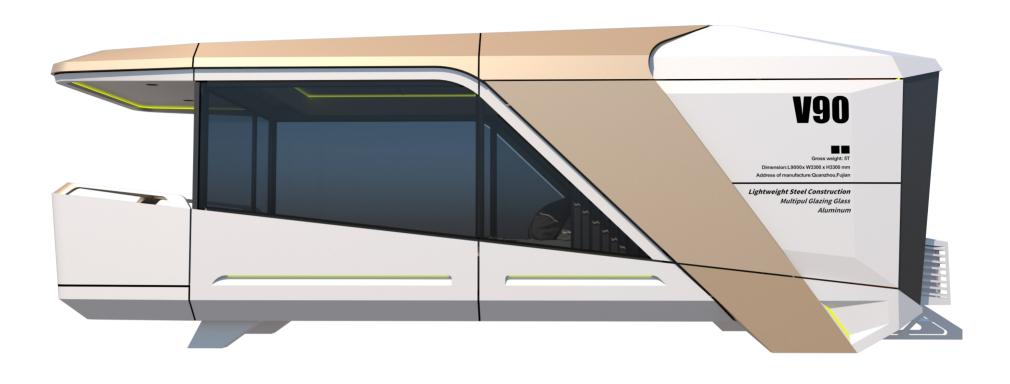

### Model: V90 - SPACE CAPSULE

Dimensions: Length: 8,800 \* Width: 3,300 \* Height: 3,400 Cms

Floor Area: 29.7m2

**Gross Weight: 7.0 Tons** 

The V90 is sculpted using simple lines of design enhancing the balance and depth of the overall shape, creating a striking appearance.