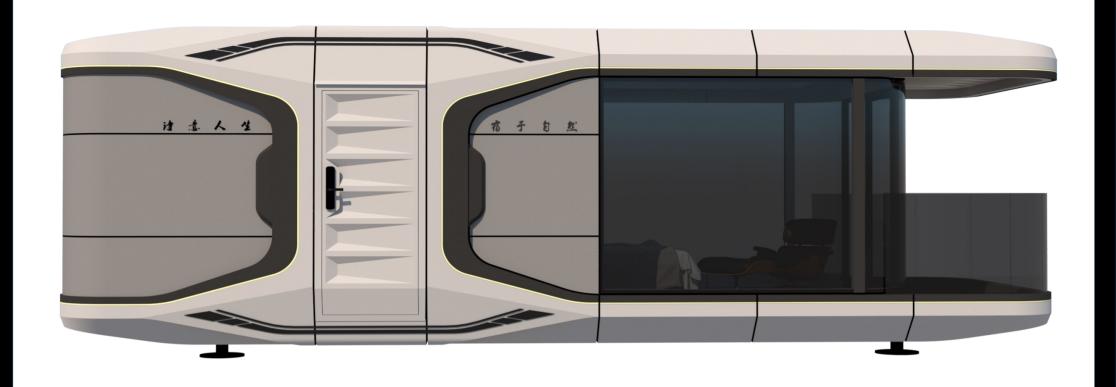

#### Model: C70 - SPACE CAPSULE

**Dimensions: Length: 11,500 \* Width: 3,300 \* Height: 3,400 Cms** 

**Gross Weight: 9.5 Tons** 

Floor Area: 38m2

Low energy consumption / Zero harmful emissions

**Modular prefabrication integrated construction / Product Quality Assurance** 

Smooth and strong design lines / Spacious balcony / Floor to ceiling windows

High quality internal decoration and fixtures and fittings / Smart intelligent control system

Easily adjustable stabilising legs/feet / Ease of site installation and movability from site to site if required