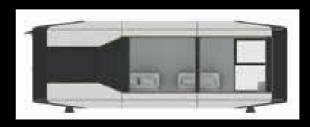

### Model: A90 & A60 - SPACE CAPSULES

Dimensions: Length: 9,000 / 6,600 \* Width: 3,300 / 3,300 \* Height: 3,300 / 3,150 Cms

Floor Area: 30m2 / 21.7m2

**Gross Weight: 6.8 Tons / 4.8 Tons** 

Both the A90 and it's smaller sister the A60, are minimalistic styled rectangular capsules, designed in a White & Grey colour scheme. The A90 has 3 floor to ceiling windows and a 3.12 meter skylight.

# **Model: A90 – Specifications**

|                           | Standard Model Configuration                                                                                                                                                                                                                                                                   |
|---------------------------|------------------------------------------------------------------------------------------------------------------------------------------------------------------------------------------------------------------------------------------------------------------------------------------------|
| Main Capsule<br>Structure | Steel structure frame. Exterior decoration panel (2.5 mms aluminium veneer                                                                                                                                                                                                                     |
| Internal<br>Configuration | Ceiling and walls — High end Bamboo charcoal fibre - board. Composite wooden flooringLED downlights and room surround Lighting. Voice controlled Electric curtains, lighting and background music. Smoke detector & fire alarm. Exterior waterproof lighting effectNumerous wall power sockets |
| Bathroom<br>Hardware      | Hot water shower washbasin/vanity unit. Intelligent toilet & faucet                                                                                                                                                                                                                            |
| Equipment                 | 1 x wall – mounted 2.0P airduct air conditioning unit 60 Ltr capacity water storage heater 3 in 1 Bath - Master integrated control system                                                                                                                                                      |