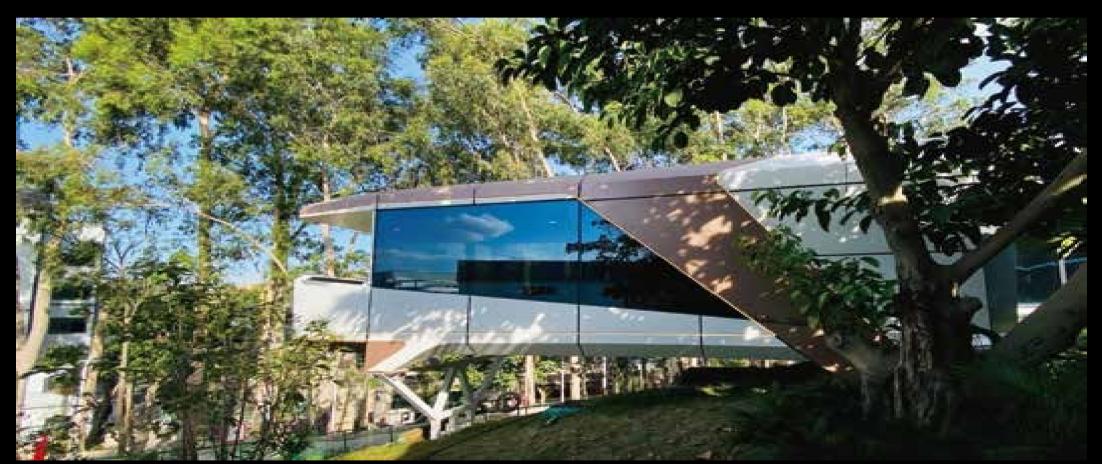

| Integrated hot water shower washbasin/vanity unit. Intelligent toilet & faucet. Heated towel rail                                       |
| Equipment                 | 1 x wall - mounted 3P airduct air conditioning unit 60 Ltr capacity water storage heater 3 in 1 Bath - Master integrated control system                                                                                                                                                      | 1 x wall - mounted 3P airduct air conditioning unit 60 Ltr capacity water storage heater 3 in 1 Bath - Master integrated control system |

### Model: V90 - SPACE CAPSULE

Dimensions: Length: 8,800 \* Width: 3,300 \* Height: 3,400 Cms

Floor Area: 29.7m2

**Gross Weight: 7.0 Tons** 



The V90 is sculpted using simple lines of design enhancing the balance and depth of the overall shape, creating a striking appearance.











# **Model: V90 – Specifications**

|                           | Standard Model Configuration                                                                                                                                                                                                                                                                 | Deluxe Model Configuration                                                                                                              |
|---------------------------|-------------------------------------------------------------------------------------------------------------------------------------