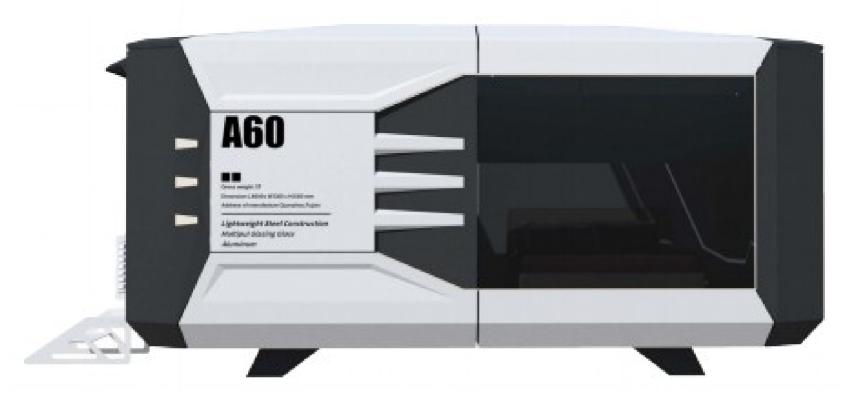

### Model: A90 & A60 - SPACE CAPSULES

Dimensions: Length: 9,000 / 6,600 \* Width: 3,300 / 3,300 \* Height: 3,300 / 3,150 Cms

Floor Area: 30m2 / 21.7m2

**Gross Weight: 6.8 Tons / 4.8 Tons** 

Both the A90 and it's smaller sister the A60, are minimalistic styled rectangular capsules, designed in a White & Grey colour scheme. The A90 has 3 floor to ceiling windows and a 3.12 meter skylight.

# **Model: A60 – Specifications**

|                           | Standard Model Configuration                                                                                                                                                                                                                                                                   |
|---------------------------|------------------------------------------------------------------------------------------------------------------------------------------------------------------------------------------------------------------------------------------------------------------------------------------------|
| Main Capsule<br>Structure | Steel structure frame. Exterior decoration panel (2.5 mms aluminium veneer                                                                                                                                                                                                                     |
| Internal<br>Configuration | Ceiling and walls – High end Bamboo charcoal fibre - board. Composite wooden flooringLED downlights and room surround Lighting. Voice controlled Electric curtains, lighting and background music. Smoke detector & fire alarm. Exterior waterproof lighting effectNumerous wall power sockets |
| Bathroom<br>Hardware      | Hot water shower washbasin/vanity unit. Intelligent toilet & faucet                                                                                                                                                                                                                            |
| Equipment                 | 1 x wall – mounted 2P airduct air conditioning unit 60 Ltr capacity water storage heater 3 in 1 Bath - Master integrated control system                                                                                                                                                        |

# **Model: A60 – Specifications**

|                           | Standard Model Configuration                                                                                                                                                                       |
|---------------------------|----------------------------------------------------------------------------------------------------------------------------------------------------------------------------------------------------|
| Main Capsule<br>Structure | Steel structure frame. Exterior decoration panel (2.5 mms aluminium veneer                                                                                                                         |
| Internal<br>Configuration | Ceiling and walls – fibre - board. Composite wooden flooringLED downlights and room surround lighting. Smoke detector & fire alarm. Exterior waterproof lighting effectNumerous wall power sockets |
| Bathroom<br>Hardware      | Hot water shower washbasin/vanity unit. Intelligent toilet & faucet                                                                                                                                |
| Equipment                 | 1 x wall – mounted 2P airduct air conditioning unit 60 Ltr capacity water storage heater 3 in 1  Bath - Master integrated control system                                                           |