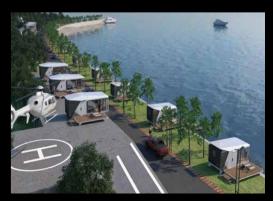

ensure a comfortable and memorable stay. Al-fresco patio areas for that early breakfast or a pre concert cocktail, relaxing lounges, state of the art bathrooms and even washing machines and cooking hobs can be supplied and fitted.

## **SPACE CAPSULES – PRODUCT FEATURES**

Ultra- quiet Design

Double layer hollow

tempered glass

Superior Corrosion
Resistance.
Aluminium outer plate

Ultra transparent
Unobstructed visibility.
Panoramic lighting

Highly mobile

Ease of movability if required between sites.

Entire unit fitted with 'smart' intelligent system.











# **SPACE CAPSULES – PRODUCT FEATURES**





















### **SPACE CAPSULES – INTERNAL PRODUCT FEATURES**









# IN SITU RECENT INSTALLATIONS









# **SPACE CAPSULE MODELS**









**Q30** 























PDQ Global pods are safe & secure. We use the finest insulated materials for the main body construction and double glazed windows and external security doors. High quality wooden flooring, LED lighting and air conditioning are all fitted as standard. Electricity and water are available via connection to the local site utilities and solar power systems are also an option if required. Widescreen TVs can be fitted and stereo systems, and all electrical appliances supplied and fitted are of the highest quality and fully warranted and covered by the manufacturers guarantees. Showers, washbasins and toilers are of exceptional styling and are available in a range of colours if required. We hope that you enjoy the unique experience of your stay in a PDQ SPACE CAPSULE POD!

#### Model: C70 - SP