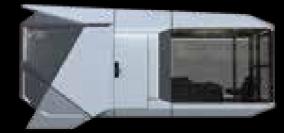

## Model: V30 - SPACE CAPSULE

Dimensions: Length: 6,800 \* Width: 3,300 \* Height: 3,300 Cms

Floor Area: 22.5m2

**Gross Weight: 5.0 Tons** 

The V30 is sculpted using simple lines of design enhancing the balance and depth of the overall shape, creating a striking appearance.

# **Model: V30 – Specifications**

|                           | Standard Model Configuration                                                                                                              | Deluxe Model Configuration                                                                                                                                       |  |
|---------------------------|-------------------------------------------------------------------------------------------------------------------------------------------|------------------------------------------------------------------------------------------------------------------------------------------------------------------|--|
| Main Capsule<br>Structure | Steel structure frame. Exterior decoration panel (2.5 mms aluminium veneer                                                                | Steel structure frame. Exterior decoration panel (3.0 mms aluminium veneer                                                                                       |  |
| Internal<br>Configuration | Ceiling and walls – High end Bamboo charcoal fibre - board. Composite wooden flooringLED downlights and room surround Lighting            | Ceiling and walls – High end Bamboo charcoal fibre - board. Composite wooden flooringLED downlights and room surround Lighting                                   |  |
| Bathroom<br>Hardware      | Integrated hot water shower washbasin/vanity unit. Intelligent toilet & faucet                                                            | Integrated hot water shower washbasin/vanity unit. Intelligent toilet & faucet. Heated towel rail                                                                |  |
| Equipment                 | 1 x wall – mounted 1.5P airduct air conditioning unit 60 Ltr capacity water storage heater 3 in 1 Bath - Master integrated control system | 1 x wall - mounted 2P airduct air conditioning unit 60 Ltr capacity water storage heater 3 in 1 Bath - Master integrated control system Refrigerator & projector |  |