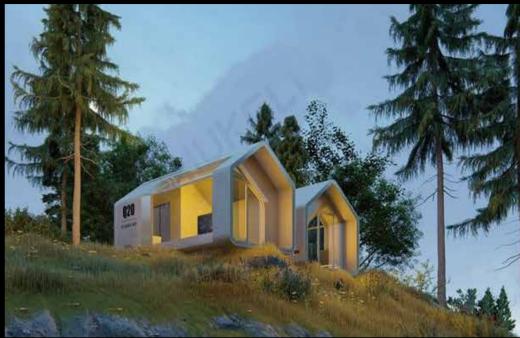

## Model: Q30 - SPACE CAPSULE

Dimensions: Length: 6,600 \* Width: 3,300 \* Height: 3,150 Cms

Floor Area: 21.7m2

**Gross Weight: 4.8 Tons** 

The Q30 is a minimalistic styled rectangular capsule, designed in a White & Grey colour scheme, with a sloping roof bringing an elegant exterior appearance.

## Model: Q30 - SPACE CAPSULE

The Q30 interiors are stylishly fitted with high quality laminate flooring and panelled ceiling. Floor to ceiling windows and a large skylight. Smart lighting and sound systems, intelligent toilets, air-conditioning and all the facilities required and expected from a top rated hotel but within the confines of a guest's own Space Capsule, ensuring either a weekend break or longer stay remains an unforgettable experience.