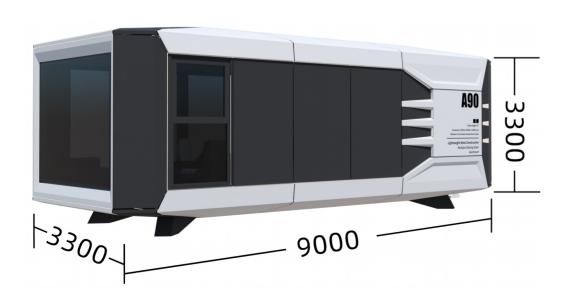

### Model: A90 & A60 - SPACE CAPSULES

Dimensions: Length: 9,000 / 6,600 \* Width: 3,300 / 3,300 \* Height: 3,300 / 3,150 Cms

Floor Area: 30m2 / 21.7m2

**Gross Weight: 6.8 Tons / 4.8 Tons** 

Both the A90 and it's smaller sister the A60, are minimalistic styled rectangular capsules, designed in a White & Grey colour scheme. The A90 has 3 floor to ceiling windows and a 3.12 meter skylight.

# **Model: A90 – Specifications**

|                           | Standard Model Configuration                                                                                                                                                                                                                                                                   |
|---------------------------|------------------------------------------------------------------------------------------------------------------------------------------------------------------------------------------------------------------------------------------------------------------------------------------------|
| Main Capsule<br>Structure | Steel structure frame. Exterior decoration panel (2.5 mms aluminium veneer                                                                                                                                                                                                                     |
| Internal<br>Configuration | Ceiling and walls — High end Bamboo charcoal fibre - board. Composite wooden flooringLED downlights and room surround Lighting. Voice controlled Electric curtains, lighting and background music. Smoke detector & fire alarm. Exterior waterproof lighting effectNumerous wall power sockets |
| Bathroom<br>Hardware      | Hot water shower washbasin/vanity unit. Intelligent toilet & faucet                                                                                                                                                                                                                            |
| Equipment                 | 1 x wall – mounted 2.0P airduct air conditioning unit 60 Ltr capacity water storage heater 3 in 1 Bath - Master integrated control system                                                                                                                                                      |