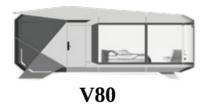

## Model: V80 - SPACE CAPSULE

Dimensions: Length: 8,500 \* Width: 3,300 \* Height: 3,400 Cms

Floor Area: 26.4m2

**Gross Weight: 6.5 Tons** 

The V80 is sculpted using simple lines of design enhancing the balance and depth of the overall shape, creating a striking appearance.