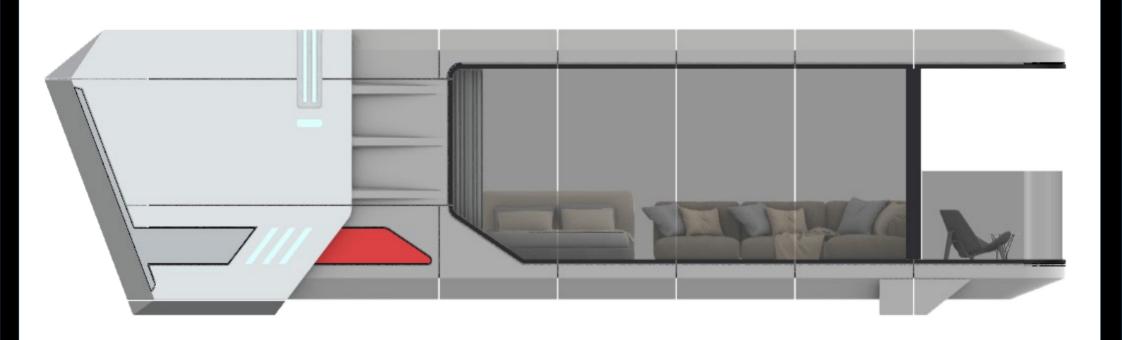

ng unit. 60 Ltr capacity water storage heater3 in 1 Bath - Master integrated control system                                                                                                        | 1 x wall - mounted 2P airduct air conditioning unit. 60 Ltr capacity water storage heater 3 in 1 Bath - Master integrated control system. Refrigeratorand projector                                                                                                                                             |

## Model: G80 - SPACE CAPSULE

Dimensions: Length: 12,000 \* Width: 3,300 \* Height: 3,200 Cms

Floor Area: 42m2

**Gross Weight: 9.5 Tons** 



The G80 creates a new flagship and era in design of Space Capsules. It integrates creativity and innovation and reduces complexity to simplicity.











# Model: G80 – Specifications

|                           | Standard Model Configuration                                                                                                                                                                                                                                                                 | Deluxe Model Configuration                                                                                                              |
|---------------------------|---------------------------------------------------------------------------------------------------------------------------------------------------------------------------------------------------------------------------------------------------------------------------------------