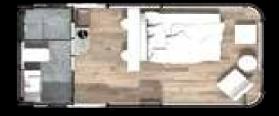

## Model: V30 - SPACE CAPSULE

Dimensions: Length: 6,800 \* Width: 3,300 \* Height: 3,300 Cms

Floor Area: 22.5m2

**Gross Weight: 5.0 Tons** 

The V30 is sculpted using simple lines of design enhancing the balance and depth of the overall shape, creating a striking appearance.

# **Model: V30 – Specifications**

|                           | Standard Model Configuration                                                                                                              | Deluxe Model Configuration                                                                                                                                       |  |
|---------------------------|-------------------------------------------------------------------------------------------------------------------------------------------|------------------------------------------------------------------------------------------------------------------------------------------------------------------|--|
| Main Capsule<br>Structure | Steel structure frame. Exterior decoration panel (2.5 mms aluminium veneer                                                                | Steel structure frame. Exterior decoration panel (3.0 mms aluminium veneer                                                                                       |  |
| Internal<br>Configuration | Ceiling and walls – High end Bamboo charcoal fibre - board. Composite wooden flooringLED downlights and room surround Lighting            | Ceiling and walls – High end Bamboo charcoal fibre - board. Composite wooden flooringLED downlights and room surround Lighting                                   |  |
| Bathroom<br>Hardware      | Integrated hot water shower washbasin/vanity unit. Intelligent toilet & faucet                                                            | Integrated hot water shower washbasin/vanity unit. Intelligent toilet & faucet. Heated towel rail                                                                |  |
| Equipment                 | 1 x wall – mounted 1.5P airduct air conditioning unit 60 Ltr capacity water storage heater 3 in 1 Bath - Master integrated control system | 1 x wall - mounted 2P airduct air conditioning unit 60 Ltr capacity water storage heater 3 in 1 Bath - Master integrated control system Refrigerator & projector |  |