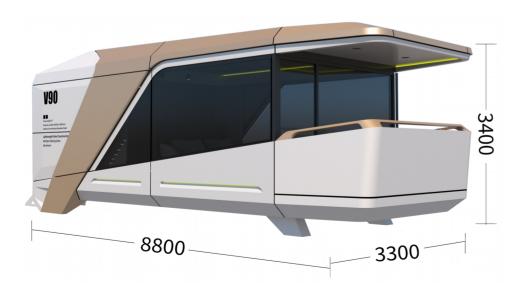

### Model: V90 - SPACE CAPSULE

Dimensions: Length: 8,800 \* Width: 3,300 \* Height: 3,400 Cms

Floor Area: 29.7m2

**Gross Weight: 7.0 Tons** 

The V90 is sculpted using simple lines of design enhancing the balance and depth of the overall shape, creating a striking appearance.