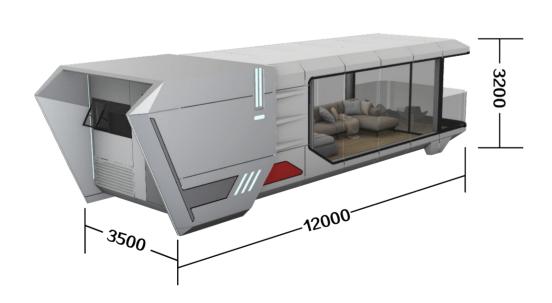

## Model: G80 - SPACE CAPSULE

Dimensions: Length: 12,000 \* Width: 3,300 \* Height: 3,200 Cms

Floor Area: 42m2

**Gross Weight: 9.5 Tons** 

The G80 creates a new flagship and era in design of Space Capsules. It integrates creativity and innovation and reduces complexity to simplicity.