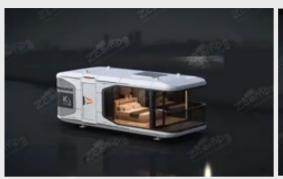

# **SPACE CAPSULE MODELS**

**Q30** 

PDQ Global pods are safe & secure. We use the finest insulated materials for the main body construction and double glazed windows and external security doors. High quality wooden flooring, LED lighting and air conditioning are all fitted as standard. Electricity and water are available via connection to the local site utilities and solar power systems are also an option if required. Widescreen TVs can be fitted and stereo systems, and all electrical appliances supplied and fitted are of the highest quality and fully warranted and covered by the manufacturers guarantees. Showers, washbasins and toilers are of exceptional styling and are available in a range of colours if required. We hope that you enjoy the unique experience of your stay in a PDQ SPACE CAPSULE POD!

## Model: Q30 - SPACE CAPSULE

Dimensions: Length: 6,600 \* Width: 3,300 \* Height: 3,150 Cms

Floor Area: 21.7m2

**Gross Weight: 4.8 Tons** 

The Q30 is a minimalistic styled rectangular capsule, designed in a White & Grey colour scheme, with a sloping roof bringing an elegant exterior appearance.

## Model: Q30 - SPACE CAPSULE

The Q30 interiors are stylishly fitted with high quality laminate flooring and panelled ceiling. Floor to ceiling windows and a large skylight. Smart lighting and sound systems, intelligent toilets, air-conditioning and all the facilities required and expected from a top rated hotel but within the confines of a guest's own Space Capsule, ensuring either a weekend break or longer stay remains an unforgettable experience.