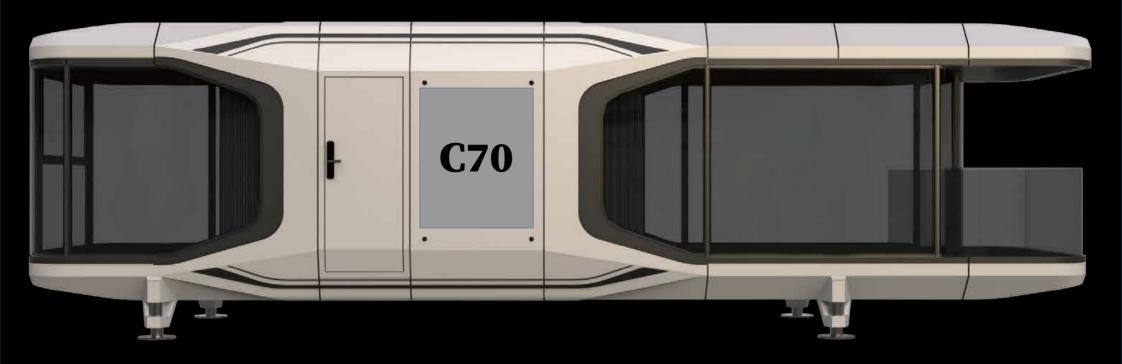

#### Model: C70 - SPACE CAPSULE

**Dimensions: Length: 11,500 \* Width: 3,300 \* Height: 3,400 Cms** 

**Gross Weight: 9.5 Tons** 

Floor Area: 38m2

Low energy consumption / Zero harmful emissions

**Modular prefabrication integrated construction / Product Quality Assurance** 

Smooth and strong design lines / Spacious balcony / Floor to ceiling windows

High quality internal decoration and fixtures and fittings / Smart intelligent control system

Easily adjustable stabilising legs/feet / Ease of site installation and movability from site to site if required

### **Model: C70 – 38m2 Internal Living Space**