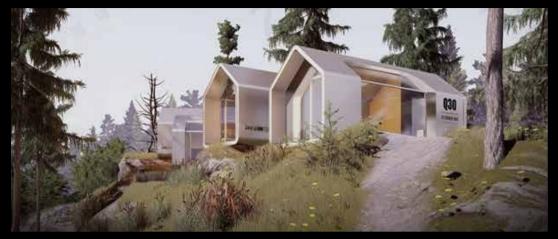

ckets |
| Bathroom<br>Hardware      | Hot water shower washbasin/vanity unit. Intelligent toilet & faucet                                                                                                                                |
| Equipment                 | 1 x wall – mounted 2P airduct air conditioning unit 60 Ltr capacity water storage heater 3 in 1  Bath - Master integrated control system                                                           |

## Model: Q30 - SPACE CAPSULE

Dimensions: Length: 6,600 \* Width: 3,300 \* Height: 3,150 Cms

Floor Area: 21.7m2

**Gross Weight: 4.8 Tons** 



The Q30 is a minimalistic styled rectangular capsule, designed in a White & Grey colour scheme, with a sloping roof bringing an elegant exterior appearance.



## Model: Q30 - SPACE CAPSULE



The Q30 interiors are stylishly fitted with high quality laminate flooring and panelled ceiling. Floor to ceiling windows and a large skylight. Smart lighting and sound systems, intelligent toilets, air-conditioning and all the facilities required and expected from a top rated hotel but within the confines of a guest's own Space Capsule, ensuring either a weekend break or longer stay remains an unforgettable experience.







PDQ Global pods are protected by in excess of 30 invention, utility model & appearance Patents and are easy to ship and install on a customers final destination site. Shipping and local delivery to site can be arranged if required, even to what may appear to be the most.......

......Challenging of locations!



#### **Transportation & Installation:**

PDQ can, if