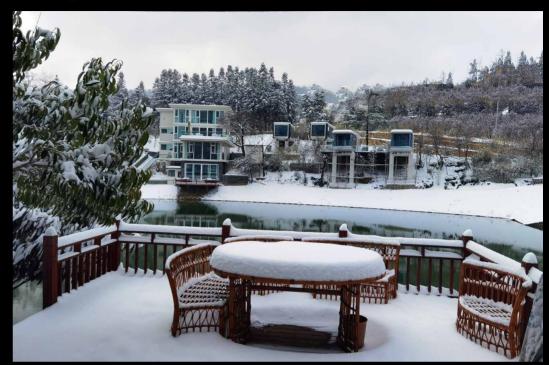

e equipped with every modern feature required by a discerning guest to ensure a comfortable and memorable stay. Al-fresco patio areas for that early breakfast or a pre concert cocktail, relaxing lounges, state of the art bathrooms and even washing machines and cooking hobs can be supplied and fitted.

## **SPACE CAPSULES – PRODUCT FEATURES**

Ultra- quiet Design

Double layer hollow

tempered glass

Superior Corrosion
Resistance.
Aluminium outer plate

Ultra transparent
Unobstructed visibility.
Panoramic lighting

Highly mobile

Ease of movability if required between sites.

Entire unit fitted with 'smart' intelligent system.











# **SPACE CAPSULES – PRODUCT FEATURES**





















### **SPACE CAPSULES – INTERNAL PRODUCT FEATURES**









# IN SITU RECENT INSTALLATIONS









# **SPACE CAPSULE MODELS**









**Q30** 























PDQ Global pods are safe & secure. We use the finest insulated materials for the main body construction and double glazed windows and external security doors. High quality wooden flooring, LED lighting and air conditioning are all fitted as standard. Electricity and water are available via connection to the local site utilities and solar power systems are also an option if required. Widescreen TVs can be fitted and stereo systems, and all electrical appliances supplied and fitted are of the highest quality and fully warranted and covered by the manufacturers guarantees. Showers, washbasins and toilers are of exceptional styling and are available in a range of colours if required. We hope that you enjoy the unique exp