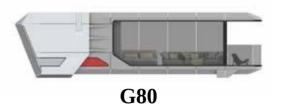

## Model: G80 - SPACE CAPSULE

Dimensions: Length: 12,000 \* Width: 3,300 \* Height: 3,200 Cms

Floor Area: 42m2

**Gross Weight: 9.5 Tons** 

The G80 creates a new flagship and era in design of Space Capsules. It integrates creativity and innovation and reduces complexity to simplicity.

# Model: G80 – Specifications

|                           | Standard Model Configuration                                                                                                                                                                                                                                                                 | Deluxe Model Configuration                                                                                                              |
|---------------------------|----------------------------------------------------------------------------------------------------------------------------------------------------------------------------------------------------------------------------------------------------------------------------------------------|-----------------------------------------------------------------------------------------------------------------------------------------|
| Main Capsule<br>Structure | Steel structure frame. Exterior decoration panel (3.0 mms aluminium veneer                                                                                                                                                                                                                   | Steel structure frame. Exterior decoration panel (3.0 mms aluminium veneer                                                              |
| Internal<br>Configuration | Ceiling and walls – High end Bamboo charcoal fibre - board. Composite wooden flooringLED downlights and room surround Lighting Voice controlled Electric curtains, lighting and background music. Smoke detector & fire alarm Exterior waterproof lighting effectNumerous wall power sockets | Ceiling and walls – High end Bamboo charcoal fibre - board. Composite wooden flooringLED downlights and room surround Lighting          |
| Bathroom<br>Hardware      | Integrated hot water shower washbasin/vanity unit. Intelligent toilet & faucet                                                                                                                                                                                                               | Integrated hot water shower washbasin/vanity unit. Intelligent toilet & faucet. Heated towel rail                                       |
| Equipment                 | 1 x wall - mounted 3P airduct air conditioning unit 60 Ltr capacity water storage heater 3 in 1 Bath - Master integrated control system                                                                                                                                                      | 1 x wall - mounted 3P airduct air conditioning unit 60 Ltr capacity water storage heater 3 in 1 Bath - Master integrated control system |