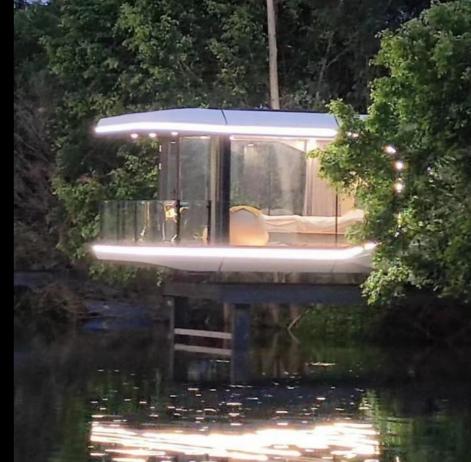

exterior appearance.



## Model: Q30 - SPACE CAPSULE



The Q30 interiors are stylishly fitted with high quality laminate flooring and panelled ceiling. Floor to ceiling windows and a large skylight. Smart lighting and sound systems, intelligent toilets, air-conditioning and all the facilities required and expected from a top rated hotel but within the confines of a guest's own Space Capsule, ensuring either a weekend break or longer stay remains an unforgettable experience.







PDQ Global pods are protected by in excess of 30 invention, utility model & appearance Patents and are easy to ship and install on a customers final destination site. Shipping and local delivery to site can be arranged if required, even to what may appear to be the most.......

......Challenging of locations!



#### **Transportation & Installation:**

PDQ can, if required, arrange both the overseas shipping and transportation to the Capsules final destination site.

A standard delivery truck is a 13.5m in length semi-trailer, with a width of 3.0m. The overall height does not exceed 4.2m, therefore allowing the vehicles to travel without restriction on local roads. A crane is required at site, which must be arranged by the local on-site installation team and this is recommended to have a lifting capacity of 25 tons. The weight of the Capsules is between 6 & 10 tons depending on model.

Prior to placement, the load bearing foundations guidelines supplied in our standard foundation technical drawings must be followed and the on site required utilities, water, electricity & sewage installation must