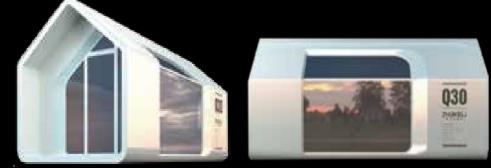

## Model: Q30 - SPACE CAPSULE

Dimensions: Length: 6,600 \* Width: 3,300 \* Height: 3,150 Cms

Floor Area: 21.7m2

**Gross Weight: 4.8 Tons** 

The Q30 is a minimalistic styled rectangular capsule, designed in a White & Grey colour scheme, with a sloping roof bringing an elegant exterior appearance.

## Model: Q30 - SPACE CAPSULE

The Q30 interiors are stylishly fitted with high quality laminate flooring and panelled ceiling. Floor to ceiling windows and a large skylight. Smart lighting and sound systems, intelligent toilets, air-conditioning and all the facilities required and expected from a top rated hotel but within the confines of a guest's own Space Capsule, ensuring either a weekend break or longer stay remains an unforgettable experience.