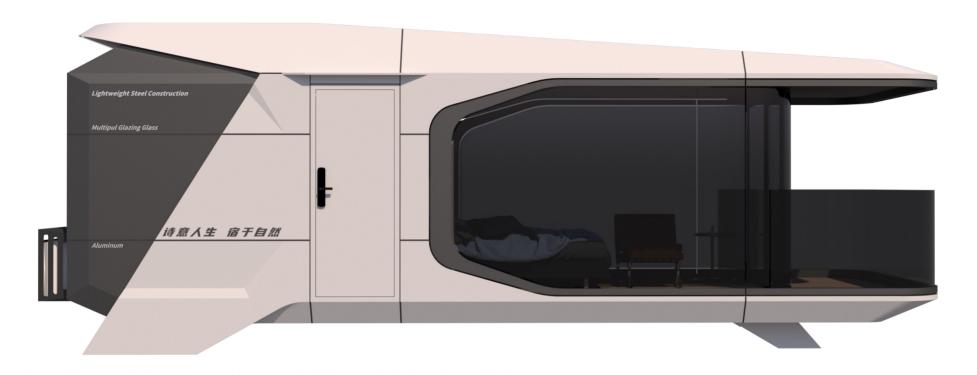

#### Model: C70 - SPACE CAPSULE

**Dimensions: Length: 11,500 \* Width: 3,300 \* Height: 3,400 Cms** 

**Gross Weight: 9.5 Tons** 

Floor Area: 38m2

Low energy consumption / Zero harmful emissions

**Modular prefabrication integrated construction / Product Quality Assurance** 

Smooth and strong design lines / Spacious balcony / Floor to ceiling windows

High quality internal decoration and fixtures and fittings / Smart intelligent control system

Easily adjustable stabilising legs/feet / Ease of site installation and movability from site to site if required