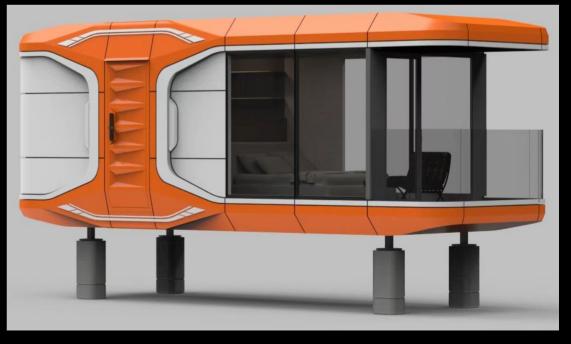

## **SPACE CAPSULES – PRODUCT FEATURES**

Ultra- quiet Design

Double layer hollow

tempered glass

Superior Corrosion
Resistance.
Aluminium outer plate

Ultra transparent
Unobstructed visibility.
Panoramic lighting

Highly mobile

Ease of movability if required between sites.

Entire unit fitted with 'smart' intelligent system.

# **SPACE CAPSULES – PRODUCT FEATURES**

### **SPACE CAPSULES – INTERNAL PRODUCT FEATURES**