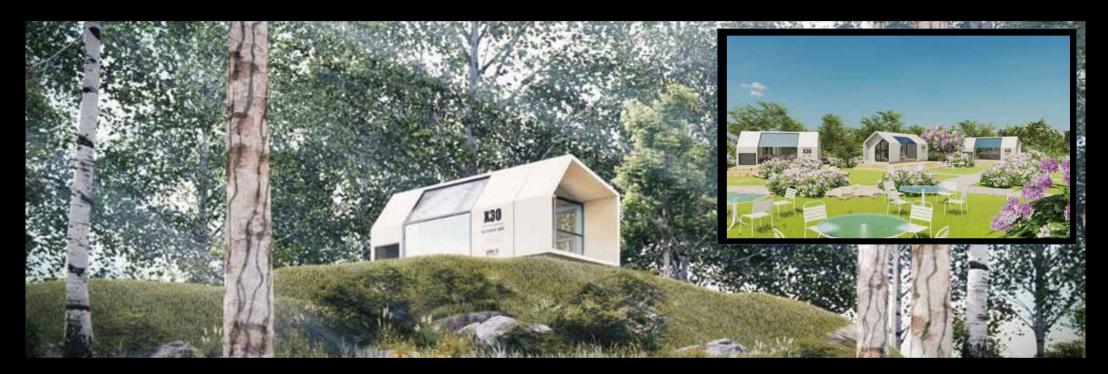

## Model: X20 +(X30) - SPACE CAPSULES

Dimensions: Length: 6,600 \* Width: 3,300 \* Height: 3,200 Cms

Floor Area: 30m2

**Gross Weight: 7.0 Tons** 

The X20 and it's slightly larger sister the X30, are rectangular capsules, with sloping roof lines, in a White & Grey colour scheme. Both models have floor to ceiling windows and an integral exterior. seating area.