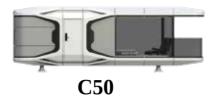

### Model: C50 - SPACE CAPSULE

Dimensions: Length: 9,000 \* Width: 3,300 \* Height: 3,150 Cms

Floor Area: 30m2

**Gross Weight: 7.0 Tons** 

The C50 Capsule continues the consistent design style and inspiration of the C70 and also has it's own unique charm with thick texture, bright atmospheric colours French windows, balcony and intelligent control systems, recreating the luxury usually only found in top star rated hotels around the world.

#### C 50 Series – Space Capsule