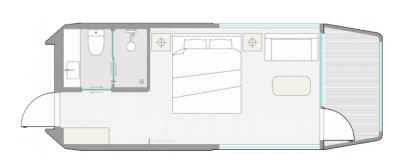

### Model: V90 - SPACE CAPSULE

Dimensions: Length: 8,800 \* Width: 3,300 \* Height: 3,400 Cms

Floor Area: 29.7m2

**Gross Weight: 7.0 Tons** 

The V90 is sculpted using simple lines of design enhancing the balance and depth of the overall shape, creating a striking appearance.

# Model: V90/80/30 - SPACE CAPSULES

The V90, V80 and V30 Space Capsules bring the ultimate experience in luxury accommodation wherever in the world a guest may be