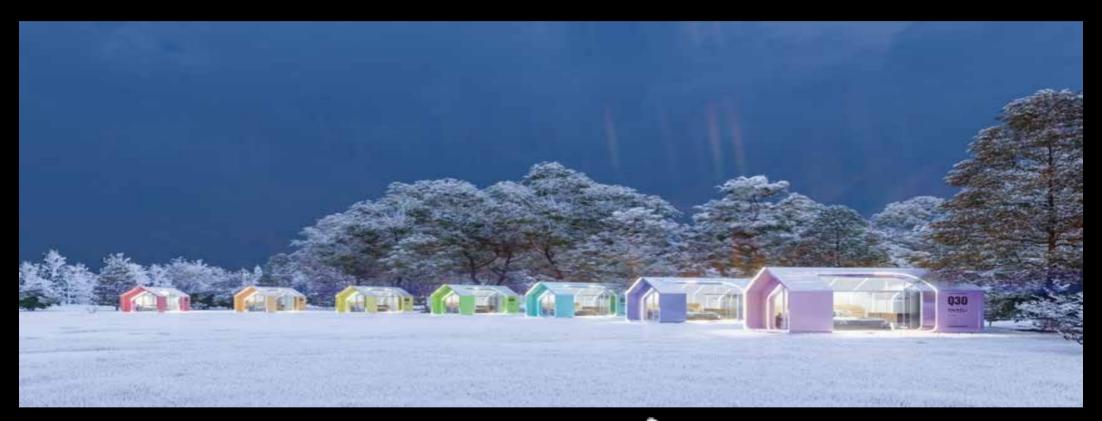

n | Ceiling and walls – fibre - board. Composite wooden flooringLED downlights and room surround lighting. Smoke detector & fire alarm. Exterior waterproof lighting effectNumerous wall power sockets |
| Bathroom<br>Hardware      | Hot water shower washbasin/vanity unit. Intelligent toilet & faucet                                                                                                                                |
| Equipment                 | 1 x wall – mounted 2P airduct air conditioning unit 60 Ltr capacity water storage heater 3 in 1  Bath - Master integrated control system                                                           |

## Model: Q30 - SPACE CAPSULE

Dimensions: Length: 6,600 \* Width: 3,300 \* Height: 3,150 Cms

Floor Area: 21.7m2

**Gross Weight: 4.8 Tons** 



The Q30 is a minimalistic styled rectangular capsule, designed in a White & Grey colour scheme, with a sloping roof bringing an elegant exterior appearance.



## Model: Q30 - SPACE CAPSULE



The Q30 interiors are stylishly fitted with high quality laminate flooring and panelled ceiling. Floor to ceiling windows and a large skylight. Smart lighting and sound systems, intelligent toilets, air-conditioning and all the facilities required and expected from a top rated hotel but within the confines of a guest's own Space Capsule, ensuring either a weekend break or longer stay remains an unforgettable experience.







PDQ Global pods are protected by in excess of 30 invention, utility model & appearance Patents and are easy to ship and install on a customers final destination site. Shippin