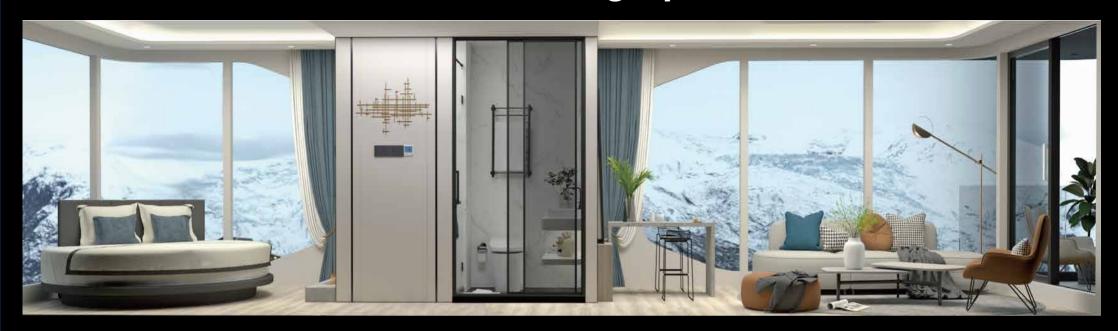

### **Model: C70 – 38m2 Internal Living Space**

#### **Standard Features:**

Balcony

**Electric Curtains** 

**Air Conditioning** 

**Smart Sound System** 

**Atmospheric Lighting** 

**Intelligent Toilet System** 

**High Quality Laminate Flooring** 

**Exterior High Quality Aluminium Panels** 

**Complete Capsule Intelligent Control System** 

**Ecological and Environmentally Safe Materials and Construction Methods** 