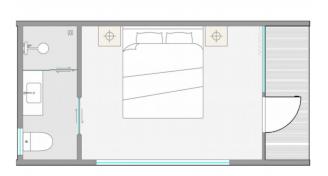

### **SPACE CAPSULES – INTERNAL PRODUCT FEATURES**

### **Model: C70 – 38m2 Internal Living Space**