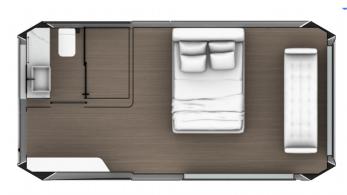

### Model: A90 & A60 - SPACE CAPSULES

Dimensions: Length: 9,000 / 6,600 \* Width: 3,300 / 3,300 \* Height: 3,300 / 3,150 Cms

Floor Area: 30m2 / 21.7m2

**Gross Weight: 6.8 Tons / 4.8 Tons** 

Both the A90 and it's smaller sister the A60, are minimalistic styled rectangular capsules, designed in a White & Grey colour scheme. The A90 has 3 floor to ceiling windows and a 3.12 meter skylight.

# **Model: A60 – Specifications**

|                           | Standard Model Configuration                                                                                                                                                                                                                                                                   |
|---------------------------|------------------------------------------------------------------------------------------------------------------------------------------------------------------------------------------------------------------------------------------------------------------------------------------------|
| Main Capsule<br>Structure | Steel structure frame. Exterior decoration panel (2.5 mms aluminium veneer                                                                                                                                                                                                                     |
| Internal<br>Configuration | Ceiling and walls – High end Bamboo charcoal fibre - board. Composite wooden flooringLED downlights and room surround Lighting. Voice controlled Electric curtains, lighting and background music. Smoke detector & fire alarm. Exterior waterproof lighting effectNumerous wall power sockets |
| Bathroom<br>Hardware      | Hot water shower washbasin/vanity unit. Intelligent toilet & faucet                                                                                                                                                                                                                            |
| Equipment                 | 1 x wall – mounted 2P airduct air conditioning unit 60 Ltr capacity water storage heater 3 in 1 Bath - Master integrated control system                                                                                                                                                        |

# **Model: A60 – Specifications**

|                           | Standard Model Configuration                                                                                                                                                                       |
|---------------------------|----------------------------------------------------------------------------------------------------------------------------------------------------------------------------------------------------|
| Main Capsule<br>Structure | Steel structure frame. Exterior decoration panel (2.5 mms aluminium veneer                                                                                                                         |
| Internal<br>Configuration | Ceiling and walls – fibre - board. Composite wooden flooringLED downlights and room surround lighting. Smoke detector & fire alarm. Exterior waterproof lighting effectNumerous wall power sockets |
| Bathroom<br>Hardware      | Hot water shower washbasin/vanity unit. Intelligent toilet & faucet                                                                                                                                |
| Equipment                 | 1 x wall – mounted 2P airduct air conditioning unit 60 Ltr capacity water storage heater 3 in 1  Bath - Master integrated control system                                                           |