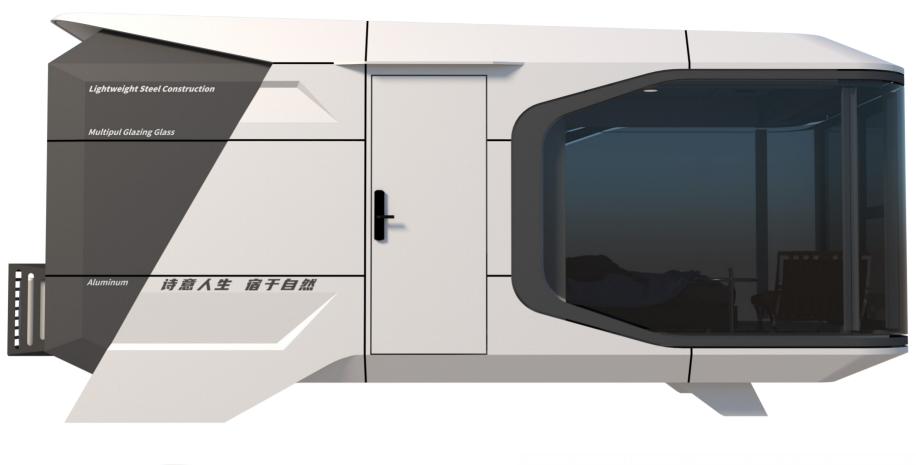

## **SPACE CAPSULES – PRODUCT FEATURES**

Ultra- quiet Design

Double layer hollow

tempered glass

Superior Corrosion
Resistance.
Aluminium outer plate

Ultra transparent
Unobstructed visibility.
Panoramic lighting

Highly mobile

Ease of movability if required between sites.

Entire unit fitted with 'smart' intelligent system.

## Model: V30 - SPACE CAPSULE

Dimensions: Length: 6,800 \* Width: 3,300 \* Height: 3,300 Cms

Floor Area: 22.5m2

**Gross Weight: 5.0 Tons** 

The V30 is sculpted using simple lines of design enhancing the balance and depth of the overall shape, creating a striking appearance.