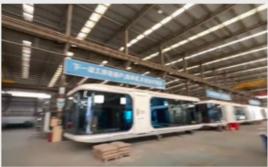

PDQ Global pods are protected by in excess of 30 invention, utility model & appearance Patents and are easy to ship and install on a customers final destination site. Shipping and local delivery to site can be arranged if required, even to what may appear to be the most.......

#### **Transportation & Installation:**

PDQ can, if required, arrange both the overseas shipping and transportation to the Capsules final destination site.

A standard delivery truck is a 13.5m in length semi-trailer, with a width of 3.0m. The overall height does not exceed 4.2m, therefore allowing the vehicles to travel without restriction on local roads. A crane is required at site, which must be arranged by the local on-site installation team and this is recommended to have a lifting capacity of 25 tons. The weight of the Capsules is between 6 & 10 tons depending on model.