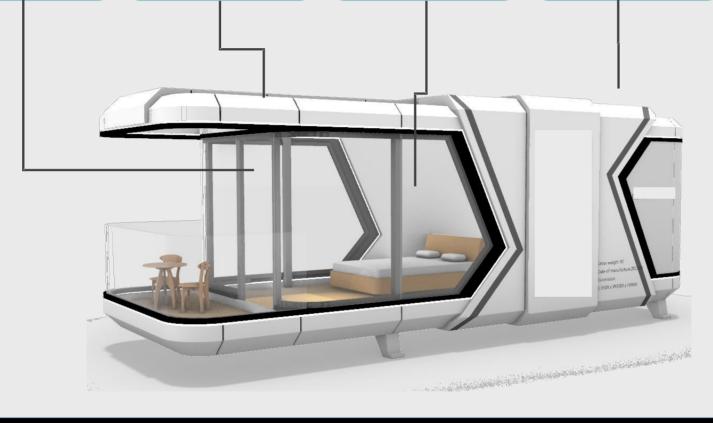

## **SPACE CAPSULES – PRODUCT FEATURES**

Ultra- quiet Design

Double layer hollow

tempered glass

Superior Corrosion
Resistance.
Aluminium outer plate

Ultra transparent
Unobstructed visibility.
Panoramic lighting

Highly mobile

Ease of movability if required between sites.

Entire unit fitted with 'smart' intelligent system.

# **SPACE CAPSULES – PRODUCT FEATURES**

### **SPACE CAPSULES – INTERNAL PRODUCT FEATURES**