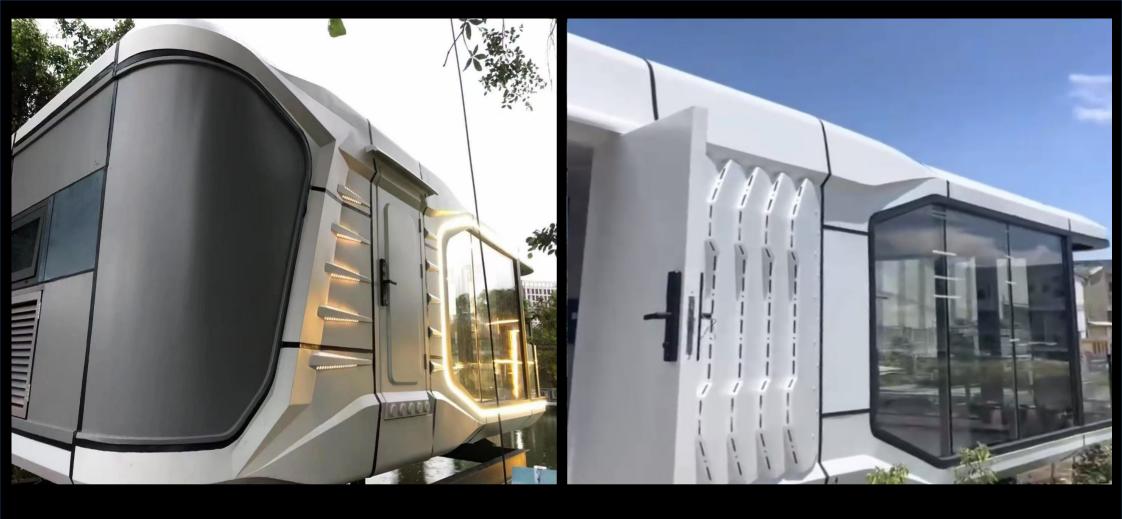

## **SPACE CAPSULES – PRODUCT FEATURES**

Ultra- quiet Design

Double layer hollow

tempered glass

Superior Corrosion
Resistance.
Aluminium outer plate

Ultra transparent
Unobstructed visibility.
Panoramic lighting

# **SPACE CAPSULES – PRODUCT FEATURES**