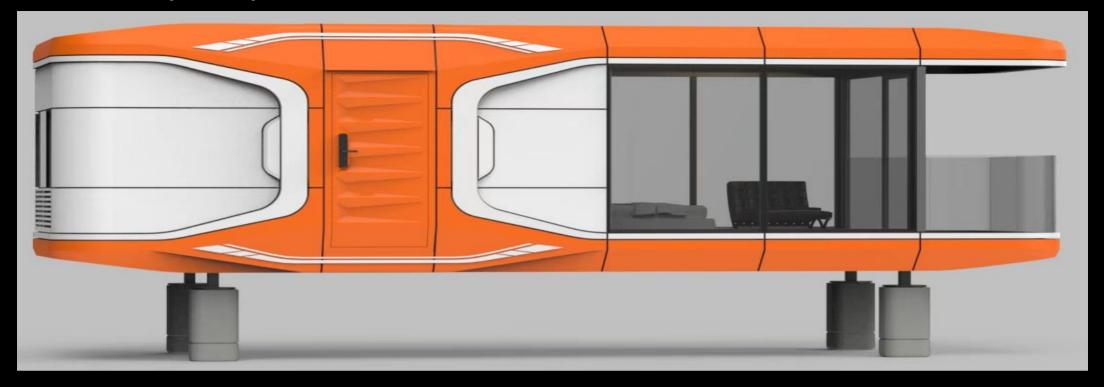

### Model: C50 - SPACE CAPSULE

Dimensions: Length: 9,000 \* Width: 3,300 \* Height: 3,150 Cms

Floor Area: 30m2

**Gross Weight: 7.0 Tons** 

The C50 Capsule continues the consistent design style and inspiration of the C70 and also has it's own unique charm with thick texture, bright atmospheric colours French windows, balcony and intelligent control systems, recreating the luxury usually only found in top star rated hotels around the world.