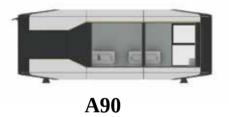

### Model: A90 & A60 - SPACE CAPSULES

Dimensions: Length: 9,000 / 6,600 \* Width: 3,300 / 3,300 \* Height: 3,300 / 3,150 Cms

Floor Area: 30m2 / 21.7m2

**Gross Weight: 6.8 Tons / 4.8 Tons** 

Both the A90 and it's smaller sister the A60, are minimalistic styled rectangular capsules, designed in a White & Grey colour scheme. The A90 has 3 floor to ceiling windows and a 3.12 meter skylight.