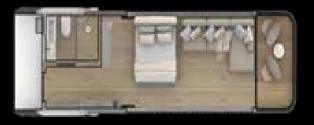

## Model: G80 - SPACE CAPSULE

Dimensions: Length: 12,000 \* Width: 3,300 \* Height: 3,200 Cms

Floor Area: 42m2

**Gross Weight: 9.5 Tons** 

The G80 creates a new flagship and era in design of Space Capsules. It integrates creativity and innovation and reduces complexity to simplicity.

# Model: G80 – Specifications

|                           | Standard Model Configuration                                                                                                                                                                                                                                                                 | Deluxe Model Configuration                                                                                                              |
|---------------------------|----------------------------------------------------------------------------------------------------------------------------------------------------------------------------------------------------------------------------------------------------------------------------------------------|-----------------------------------------------------------------------------------------------------------------------------------------|
| Main Capsule<br>Structure | Steel structure frame. Exterior decoration panel (3.0 mms aluminium veneer                                                                                                                                                                                                                   | Steel structure frame. Exterior decoration panel (3.0 mms aluminium veneer                                                              |
| Internal<br>Configuration | Ceiling and walls – High end Bamboo charcoal fibre - board. Composite wooden flooringLED downlights and room surround Lighting Voice controlled Electric curtains, lighting and background music. Smoke detector & fire alarm Exterior waterproof lighting effectNumerous wall power sockets | Ceiling and walls – High end Bamboo charcoal fibre - board. Composite wooden flooringLED downlights and room surround Lighting          |
| Bathroom<br>Hardware      | Integrated hot water shower washbasin/vanity unit. Intelligent toilet & faucet                                                                                                                                                                                                               | Integrated hot water shower washbasin/vanity unit. Intelligent toilet & faucet. Heated towel rail                                       |
| Equipment                 | 1 x wall - mounted 3P airduct air conditioning unit 60 Ltr capacity water storage heater 3 in 1 Bath - Master integrated control system                                                                                                                                                      | 1 x wall - mounted 3P airduct air conditioning unit 60 Ltr capacity water storage heater 3 in 1 Bath - Master integrated control system |