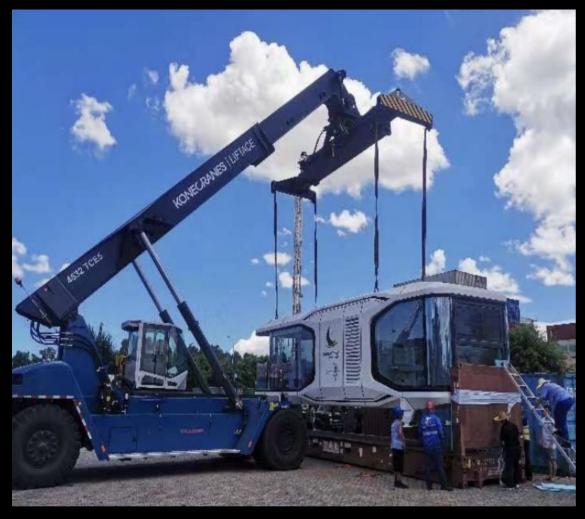

PDQ Global pods are protected by in excess of 30 invention, utility model & appearance Patents and are easy to ship and install on a customers final destination site. Shipping and local delivery to site can be arranged if required, even to what may appear to be the most.......

......Challenging of locations!

#### **Transportation & Installation:**

PDQ can, if required, arrange both the overseas shipping and transportation to the Capsules final destination site.

A standard delivery truck is a 13.5m in length semi-trailer, with a width of 3.0m. The overall height does not exceed 4.2m, therefore allowing the vehicles to travel without restriction on local roads. A crane is required at site, which must be arranged by the local on-site installation team and this is recommended to have a lifting capacity of 25 tons. The weight of the Capsules is between 6 & 10 tons depending on model.