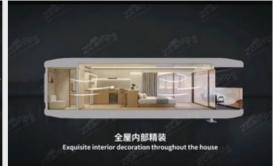

# **SPACE CAPSULE MODELS**

**Q30** 

PDQ Global pods are safe & secure. We use the finest insulated materials for the main body construction and double glazed windows and external security doors. High quality wooden flooring, LED lighting and air conditioning are all fitted as standard. Electricity and water are available via connection to the local site utilities and solar power systems are also an option if required. Widescreen TVs can be fitted and stereo systems, and all electrical appliances supplied and fitted are of the highest quality and fully warranted and covered by the manufacturers guarantees. Showers, washbasins and toilers are of exceptional styling and are available in a range of colours if required. We hope that you enjoy the unique experience of your stay in a PDQ SPACE CAPSULE POD!