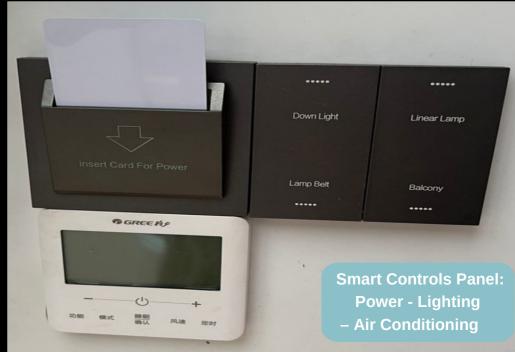

Highly mobile

Ease of movability if required between sites.

Entire unit fitted with 'smart' intelligent system.