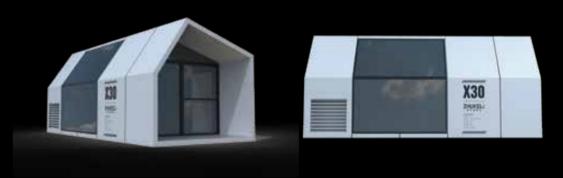

## Model: X20 +(X30) - SPACE CAPSULES

Dimensions: Length: 6,600 \* Width: 3,300 \* Height: 3,200 Cms

Floor Area: 30m2

**Gross Weight: 7.0 Tons** 

The X20 and it's slightly larger sister the X30, are rectangular capsules, with sloping roof lines, in a White & Grey colour scheme. Both models have floor to ceiling windows and an integral exterior. seating area.