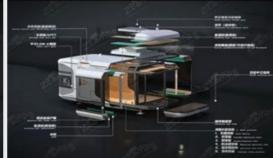

e leader in high-end holiday travel experiences and accommodation in the next few years. Our space capsules are equipped with every modern feature required by a discerning guest to ensure a comfortable and memorable stay. Al-fresco patio areas for that early breakfast or a pre concert cocktail, relaxing lounges, state of the art bathrooms and even washing machines and cooking hobs can be supplied and fitted.

## **SPACE CAPSULES – PRODUCT FEATURES**

Ultra- quiet Design

Double layer hollow

tempered glass

Superior Corrosion
Resistance.
Aluminium outer plate

Ultra transparent
Unobstructed visibility.
Panoramic lighting

Highly mobile

Ease of movability if required between sites.

Entire unit fitted with 'smart' intelligent system.











# **SPACE CAPSULES – PRODUCT FEATURES**





















### **SPACE CAPSULES – INTERNAL PRODUCT FEATURES**









# IN SITU RECENT INSTALLATIONS









# **SPACE CAPSULE MODELS**









**Q30** 























PDQ Global pods are safe & secure. We use the finest insulated materials for the main body construction and double glazed windows and external security doors. High quality wooden flooring, LED lighting and air conditioning are all fitted as standard. Electricity and water are available via connection to the local site utilities and solar power systems are also an option if required. Widescreen TVs can be fitted and stereo systems, and all electrical appliances supplied and fitted are of the highest quality and fully warranted and covered by the manufacturers guarantees. Showers, washbasins and toilers are of