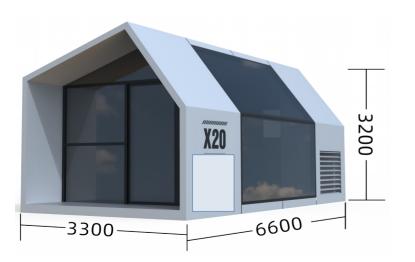

## Model: X20 +(X30) - SPACE CAPSULES

Dimensions: Length: 6,600 \* Width: 3,300 \* Height: 3,200 Cms

Floor Area: 30m2

**Gross Weight: 7.0 Tons** 

The X20 and it's slightly larger sister the X30, are rectangular capsules, with sloping roof lines, in a White & Grey colour scheme. Both models have floor to ceiling windows and an integral exterior. seating area.