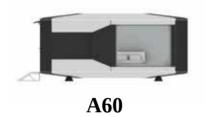

### Model: A90 & A60 - SPACE CAPSULES

Dimensions: Length: 9,000 / 6,600 \* Width: 3,300 / 3,300 \* Height: 3,300 / 3,150 Cms

Floor Area: 30m2 / 21.7m2

**Gross Weight: 6.8 Tons / 4.8 Tons** 

Both the A90 and it's smaller sister the A60, are minimalistic styled rectangular capsules, designed in a White & Grey colour scheme. The A90 has 3 floor to ceiling windows and a 3.12 meter skylight.

# **Model: A60 – Specifications**

|                           | Standard Model Configuration                                                                                                                                                                                                                                                                   |
|---------------------------|------------------------------------------------------------------------------------------------------------------------------------------------------------------------------------------------------------------------------------------------------------------------------------------------|
| Main Capsule<br>Structure | Steel structure frame. Exterior decoration panel (2.5 mms aluminium veneer                                                                                                                                                                                                                     |
| Internal<br>Configuration | Ceiling and walls – High end Bamboo charcoal fibre - board. Composite wooden flooringLED downlights and room surround Lighting. Voice controlled Electric curtains, lighting and background music. Smoke detector & fire alarm. Exterior waterproof lighting effectNumerous wall power sockets |
| Bathroom<br>Hardware      | Hot water shower washbasin/vanity unit. Intelligent toilet & faucet                                                                                                                                                                                                                            |
| Equipment                 | 1 x wall – mounted 2P airduct air conditioning unit 60 Ltr capacity water storage heater 3 in 1 Bath - Master integrated control system                                                                                                                                                        |

# **Model: A60 – Specifications**

|                           | Standard Model Configuration                                                                                                                                                                       |
|---------------------------|----------------------------------------------------------------------------------------------------------------------------------------------------------------------------------------------------|
| Main Capsule<br>Structure | Steel structure frame. Exterior decoration panel (2.5 mms aluminium veneer                                                                                                                         |
| Internal<br>Configuration | Ceiling and walls – fibre - board. Composite wooden flooringLED downlights and room surround lighting. Smoke detector & fire alarm. Exterior waterproof lighting effectNumerous wall power sockets |
| Bathroom<br>Hardware      | Hot water shower washbasin/vanity unit. Intelligent toilet & faucet                                                                                                                                |
| Equipment                 | 1 x wall – mounted 2P airduct air conditioning unit 60 Ltr capacity water storage heater 3 in 1  Bath - Master integrated control system                                                           |