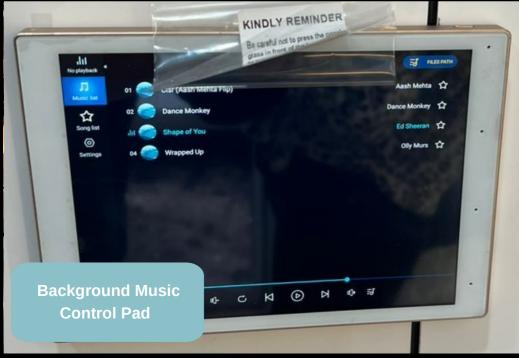

next few years. Our space capsules are equipped with every modern feature required by a discerning guest to ensure a comfortable and memorable stay. Al-fresco patio areas for that early breakfast or a pre concert cocktail, relaxing lounges, state of the art bathrooms and even washing machines and cooking hobs can be supplied and fitted.

## **SPACE CAPSULES – PRODUCT FEATURES**

Ultra- quiet Design

Double layer hollow

tempered glass

Superior Corrosion
Resistance.
Aluminium outer plate

Ultra transparent
Unobstructed visibility.
Panoramic lighting

Highly mobile

Ease of movability if required between sites.

Entire unit fitted with 'smart' intelligent system.











# **SPACE CAPSULES – PRODUCT FEATURES**





















### **SPACE CAPSULES – INTERNAL PRODUCT FEATURES**









# IN SITU RECENT INSTALLATIONS









# **SPACE CAPSULE MODELS**









**Q30** 























PDQ Global pods are safe & secure. We use the finest insulated materials for the main body construction and double glazed windows and external security doors. High quality wooden flooring, LED lighting and air conditioning are all fitted as standard. Electricity and water are available via connection to the local site utilities and solar power systems are also an option if required. Widescreen TVs can be fitted and stereo systems, and all electrical appliances supplied and fitted are of the highest quality and fully warranted and covered by the manufacturers guarantees. Showers, washbasins and toilers are of exceptional styling and are available in a range of colours if required.