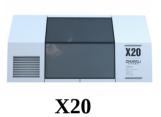

## Model: X20 +(X30) - SPACE CAPSULES

Dimensions: Length: 6,600 \* Width: 3,300 \* Height: 3,200 Cms

Floor Area: 30m2

**Gross Weight: 7.0 Tons** 

The X20 and it's slightly larger sister the X30, are rectangular capsules, with sloping roof lines, in a White & Grey colour scheme. Both models have floor to ceiling windows and an integral exterior. seating area.