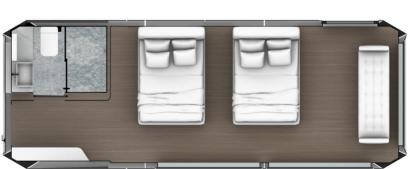

### Model: A90 & A60 - SPACE CAPSULES

Dimensions: Length: 9,000 / 6,600 \* Width: 3,300 / 3,300 \* Height: 3,300 / 3,150 Cms

Floor Area: 30m2 / 21.7m2

**Gross Weight: 6.8 Tons / 4.8 Tons** 

Both the A90 and it's smaller sister the A60, are minimalistic styled rectangular capsules, designed in a White & Grey colour scheme. The A90 has 3 floor to ceiling windows and a 3.12 meter skylight.

# **Model: A60 – Specifications**

|                           | Standard Model Configuration                                                                                                                                                                                                                                                                   |
|---------------------------|------------------------------------------------------------------------------------------------------------------------------------------------------------------------------------------------------------------------------------------------------------------------------------------------|
| Main Capsule<br>Structure | Steel structure frame. Exterior decoration panel (2.5 mms aluminium veneer                                                                                                                                                                                                                     |
| Internal<br>Configuration | Ceiling and walls – High end Bamboo charcoal fibre - board. Composite wooden flooringLED downlights and room surround Lighting. Voice controlled Electric curtains, lighting and background music. Smoke detector & fire alarm. Exterior waterproof lighting effectNumerous wall power sockets |
| Bathroom<br>Hardware      | Hot water shower washbasin/vanity unit. Intelligent toilet & faucet                                                                                                                                                                                                                            |
| Equipment                 | 1 x wall – mounted 2P airduct air conditioning unit 60 Ltr capacity water storage heater 3 in 1 Bath - Master integrated control system                                                                                                                                                        |

# **Model: A60 – Specifications**

|                           | Standard Model Configuration                                                                                                                                                                       |
|---------------------------|----------------------------------------------------------------------------------------------------------------------------------------------------------------------------------------------------|
| Main Capsule<br>Structure | Steel structure frame. Exterior decoration panel (2.5 mms aluminium veneer                                                                                                                         |
| Internal<br>Configuration | Ceiling and walls – fibre - board. Composite wooden flooringLED downlights and room surround lighting. Smoke detector & fire alarm. Exterior waterproof lighting effectNumerous wall power sockets |
| Bathroom<br>Hardware      | Hot water shower washbasin/vanity unit. Intelligent toilet & faucet                                                                                                                                |
| Equipment                 | 1 x wall – mounted 2P airduct air conditioning unit 60 Ltr capacity water storage heater 3 in 1  Bath - Master integrated control system                                                           |