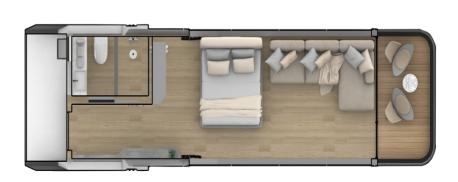

## Model: G80 - SPACE CAPSULE

Dimensions: Length: 12,000 \* Width: 3,300 \* Height: 3,200 Cms

Floor Area: 42m2

**Gross Weight: 9.5 Tons** 

The G80 creates a new flagship and era in design of Space Capsules. It integrates creativity and innovation and reduces complexity to simplicity.

# Model: G80 – Specifications

|                           | Standard Model Configuration                                                                                                                                                                                                                                                                 | Deluxe Model Configuration                                                                                                              |
|---------------------------|----------------------------------------------------------------------------------------------------------------------------------------------------------------------------------------------------------------------------------------------------------------------------------------------|-----------------------------------------------------------------------------------------------------------------------------------------|
| Main Capsule<br>Structure | Steel structure frame. Exterior decoration panel (3.0 mms aluminium veneer                                                                                                                                                                                                                   | Steel structure frame. Exterior decoration panel (3.0 mms aluminium veneer                                                              |
| Internal<br>Configuration | Ceiling and walls – High end Bamboo charcoal fibre - board. Composite wooden flooringLED downlights and room surround Lighting Voice controlled Electric curtains, lighting and background music. Smoke detector & fire alarm Exterior waterproof lighting effectNumerous wall power sockets | Ceiling and walls – High end Bamboo charcoal fibre - board. Composite wooden flooringLED downlights and room surround Lighting          |
| Bathroom<br>Hardware      | Integrated hot water shower washbasin/vanity unit. Intelligent toilet & faucet                                                                                                                                                                                                               | Integrated hot water shower washbasin/vanity unit. Intelligent toilet & faucet. Heated towel rail                                       |
| Equipment                 | 1 x wall - mounted 3P airduct air conditioning unit 60 Ltr capacity water storage heater 3 in 1 Bath - Master integrated control system                                                                                                                                                      | 1 x wall - mounted 3P airduct air conditioning unit 60 Ltr capacity water storage heater 3 in 1 Bath - Master integrated control system |