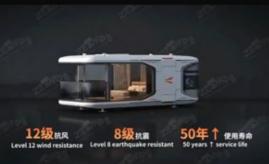

## **SPACE CAPSULES – PRODUCT FEATURES**

Ultra- quiet Design

Double layer hollow

tempered glass

Superior Corrosion
Resistance.
Aluminium outer plate

Ultra transparent
Unobstructed visibility.
Panoramic lighting

Highly mobile

Ease of movability if required between sites.

Entire unit fitted with 'smart' intelligent system.

# **SPACE CAPSULES – PRODUCT FEATURES**