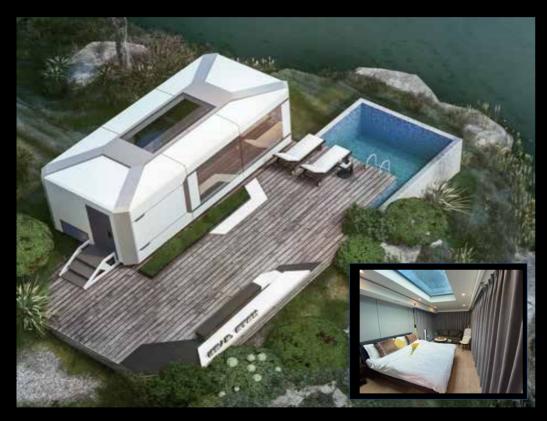

oilet & faucet. Heated towel rail                                                                |  |
| Equipment                 | 1 x wall – mounted 1.5P airduct air conditioning unit 60 Ltr capacity water storage heater 3 in 1 Bath - Master integrated control system | 1 x wall - mounted 2P airduct air conditioning unit 60 Ltr capacity water storage heater 3 in 1 Bath - Master integrated control system Refrigerator & projector |  |

# Model: V90/80/30 - SPACE CAPSULES



The V90, V80 and V30 Space Capsules bring the ultimate experience in luxury accommodation wherever in the world a guest may be

### Model: A90 & A60 - SPACE CAPSULES

Dimensions: Length: 9,000 / 6,600 \* Width: 3,300 / 3,300 \* Height: 3,300 / 3,150 Cms

Floor Area: 30m2 / 21.7m2

**Gross Weight: 6.8 Tons / 4.8 Tons** 





Both the A90 and it's smaller sister the A60, are minimalistic styled rectangular capsules, designed in a White & Grey colour scheme. The A90 has 3 floor to ceiling windows and a 3.12 meter skylight.











# **Model: A90 – Specifications**

|                           | Standard Model Configuration                                                                                                                                                                                                                                                                   |
|---------------------------|----------------------------------------------------------------------------------------------------------------------------------------------------------------------------------------------------------