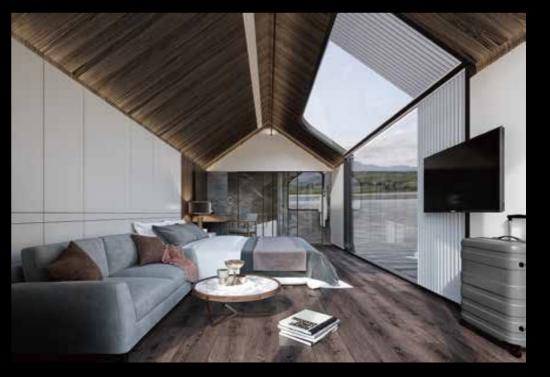

### **SPACE CAPSULES – INTERNAL PRODUCT FEATURES**

### **Model: C70 – 38m2 Internal Living Space**