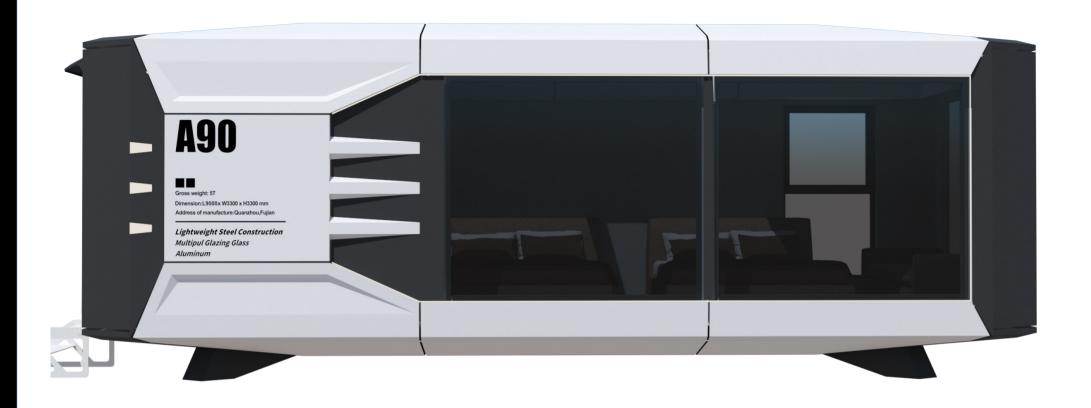

### Model: A90 & A60 - SPACE CAPSULES

Dimensions: Length: 9,000 / 6,600 \* Width: 3,300 / 3,300 \* Height: 3,300 / 3,150 Cms

Floor Area: 30m2 / 21.7m2

**Gross Weight: 6.8 Tons / 4.8 Tons** 

Both the A90 and it's smaller sister the A60, are minimalistic styled rectangular capsules, designed in a White & Grey colour scheme. The A90 has 3 floor to ceiling windows and a 3.12 meter skylight.

# **Model: A90 – Specifications**

|                           | Standard Model Configuration                                                                                                                                                                                                                                                                   |
|---------------------------|------------------------------------------------------------------------------------------------------------------------------------------------------------------------------------------------------------------------------------------------------------------------------------------------|
| Main Capsule<br>Structure | Steel structure frame. Exterior decoration panel (2.5 mms aluminium veneer                                                                                                                                                                                                                     |
| Internal<br>Configuration | Ceiling and walls — High end Bamboo charcoal fibre - board. Composite wooden flooringLED downlights and room surround Lighting. Voice controlled Electric curtains, lighting and background music. Smoke detector & fire alarm. Exterior waterproof lighting effectNumerous wall power sockets |
| Bathroom<br>Hardware      | Hot water shower washbasin/vanity unit. Intelligent toilet & faucet                                                                                                                                                                                                                            |
| Equipment                 | 1 x wall – mounted 2.0P airduct air conditioning unit 60 Ltr capacity water storage heater 3 in 1 Bath - Master integrated control system                                                                                                                                                      |