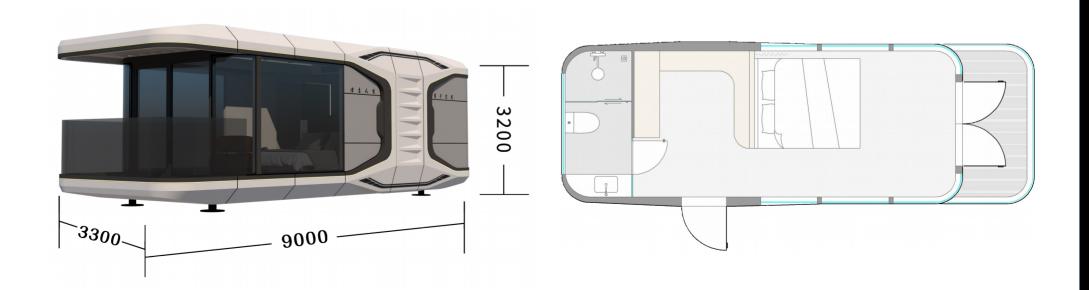

### Model: C50 - SPACE CAPSULE

Dimensions: Length: 9,000 \* Width: 3,300 \* Height: 3,150 Cms

Floor Area: 30m2

**Gross Weight: 7.0 Tons** 

The C50 Capsule continues the consistent design style and inspiration of the C70 and also has it's own unique charm with thick texture, bright atmospheric colours French windows, balcony and intelligent control systems, recreating the luxury usually only found in top star rated hotels around the world.

#### C 50 Series – Space Capsule