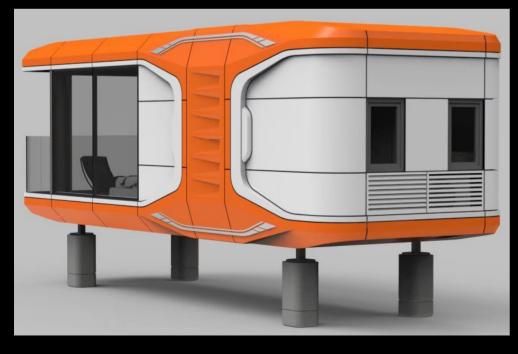

### Model: C50 - SPACE CAPSULE

Dimensions: Length: 9,000 \* Width: 3,300 \* Height: 3,150 Cms

Floor Area: 30m2

**Gross Weight: 7.0 Tons** 

The C50 Capsule continues the consistent design style and inspiration of the C70 and also has it's own unique charm with thick texture, bright atmospheric colours French windows, balcony and intelligent control systems, recreating the luxury usually only found in top star rated hotels around the world.