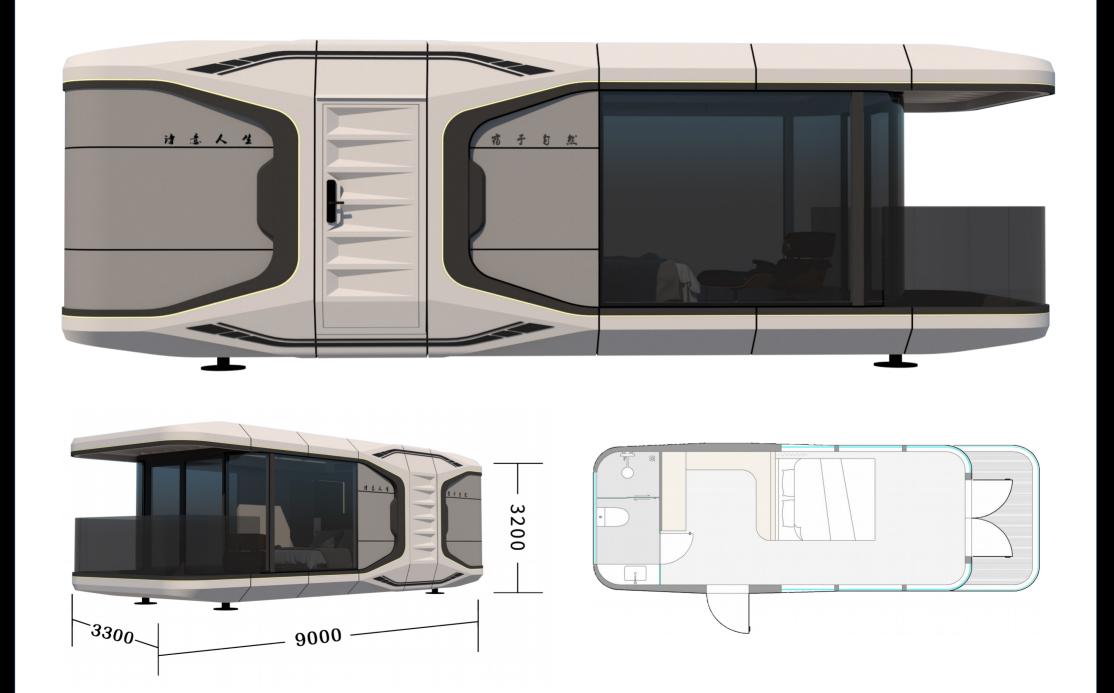

### Model: C50 - SPACE CAPSULE

Dimensions: Length: 9,000 \* Width: 3,300 \* Height: 3,150 Cms

Floor Area: 30m2

**Gross Weight: 7.0 Tons** 

The C50 Capsule continues the consistent design style and inspiration of the C70 and also has it's own unique charm with thick texture, bright atmospheric colours French windows, balcony and intelligent control systems, recreating the luxury usually only found in top star rated hotels around the world.