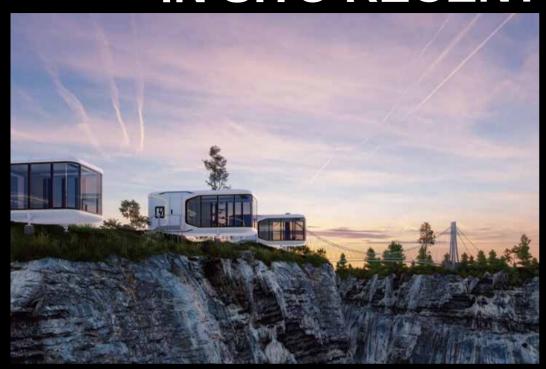

are equipped with every modern feature required by a discerning guest to ensure a comfortable and memorable stay. Al-fresco patio areas for that early breakfast or a pre concert cocktail, relaxing lounges, state of the art bathrooms and even washing machines and cooking hobs can be supplied and fitted.

## **SPACE CAPSULES – PRODUCT FEATURES**

Ultra- quiet Design

Double layer hollow

tempered glass

Superior Corrosion
Resistance.
Aluminium outer plate

Ultra transparent
Unobstructed visibility.
Panoramic lighting

Highly mobile

Ease of movability if required between sites.

Entire unit fitted with 'smart' intelligent system.











# **SPACE CAPSULES – PRODUCT FEATURES**





















### **SPACE CAPSULES – INTERNAL PRODUCT FEATURES**









# IN SITU RECENT INSTALLATIONS









# **SPACE CAPSULE MODELS**









**Q30** 























PDQ Global pods are safe & secure. We use the finest insulated materials for the main body construction and double glazed windows and external security doors. High quality wooden flooring, LED lighting and air conditioning are all fitted as standard. Electricity and water are available via connection to the local site utilities and solar power systems are also an option if required. Widescreen TVs can be fitted and stereo systems, and all electrical appliances supplied and fitted are of the highest quality and fully warranted and covered by the manufacturers guarantees. Showers, washbasins and toilers are of exceptional styling and are available in a range of colours if required. We hope that you enjoy the unique e