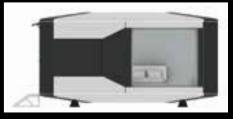

### Model: A90 & A60 - SPACE CAPSULES

Dimensions: Length: 9,000 / 6,600 \* Width: 3,300 / 3,300 \* Height: 3,300 / 3,150 Cms

Floor Area: 30m2 / 21.7m2

**Gross Weight: 6.8 Tons / 4.8 Tons** 

Both the A90 and it's smaller sister the A60, are minimalistic styled rectangular capsules, designed in a White & Grey colour scheme. The A90 has 3 floor to ceiling windows and a 3.12 meter skylight.

# **Model: A90 – Specifications**

|                           | Standard Model Configuration                                                                                                                                                                                                                                                                   |
|---------------------------|------------------------------------------------------------------------------------------------------------------------------------------------------------------------------------------------------------------------------------------------------------------------------------------------|
| Main Capsule<br>Structure | Steel structure frame. Exterior decoration panel (2.5 mms aluminium veneer                                                                                                                                                                                                                     |
| Internal<br>Configuration | Ceiling and walls — High end Bamboo charcoal fibre - board. Composite wooden flooringLED downlights and room surround Lighting. Voice controlled Electric curtains, lighting and background music. Smoke detector & fire alarm. Exterior waterproof lighting effectNumerous wall power sockets |
| Bathroom<br>Hardware      | Hot water shower washbasin/vanity unit. Intelligent toilet & faucet                                                                                                                                                                                                                            |
| Equipment                 | 1 x wall – mounted 2.0P airduct air conditioning unit 60 Ltr capacity water storage heater 3 in 1 Bath - Master integrated control system                                                                                                                                                      |