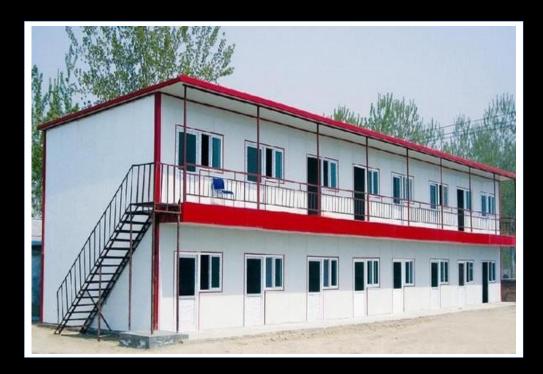

the world** 

Many components made from recycled materials and we employ clean production methods – Carbon Neutral

The PDQ construction system relies on geometric principles combined with the strength of the component parts, to create super strong and weather resistant structures for long - lasting residential and commercial construction applications.













































The PDQ 'T' Type fast build housing system is designed to provide economic fast build, long term housing and community buildings in cold climates, where greater insulation is required to provide total comfort with maximum running cost savings.

Individually designed to suit our customers requirements and climatic location, the 'T' Type construction system can be assembled in days ... not weeks.





The PDQ construction system is extremely fast and efficient, creating modern community buildings that are ideal for the most demanding climates and situations worldwide.

Earthquake safe to level 9 - Wind resistant to level 12 - Fireproof - Termite proof - Fully waterproof - High sound and thermal insulation. Energy efficient and ecologically sound.

The PDQ construction systems can facilitate all architectural and site planning needs to allow you to develop your required community buildings in the shortest time and at the most reasonable cost within your budget.



All PDQ community buildings can be supplied with all necessary internal specifications, including full plumbing, wiring, solar power and hot water, even furniture / fittings and all required equipment for immediate occupanc