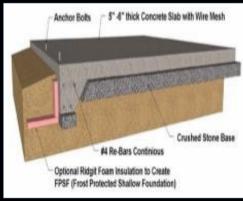

The PDQ building systems and materials under rigorous test conditions, have been shown to provide excellent resistance to Fire/Sound/Heat/Cold/Earthquake/Shock/Water Damage

Fire Protection - Fully Retardant to 120 minutes - Out performs all other comparable materials
Wind Damage Safe - Hurricane and Wind Resistance safe to Level 12
Shock and Bending resistance - Earthquake safe to Level 9

#### **Excellent materials for Building**

Heat Insulation – Cool in Summer / Warm in Winter / Special Materials for Sub Zero Climates
Out performs all other comparable materials
Waterproof and Water Penetration resistant – Advanced Materials for all climatic conditions
Wall Hanging pull out force - Out performs all other comparable materials
Sound Insulation – Superb Internal and External performance