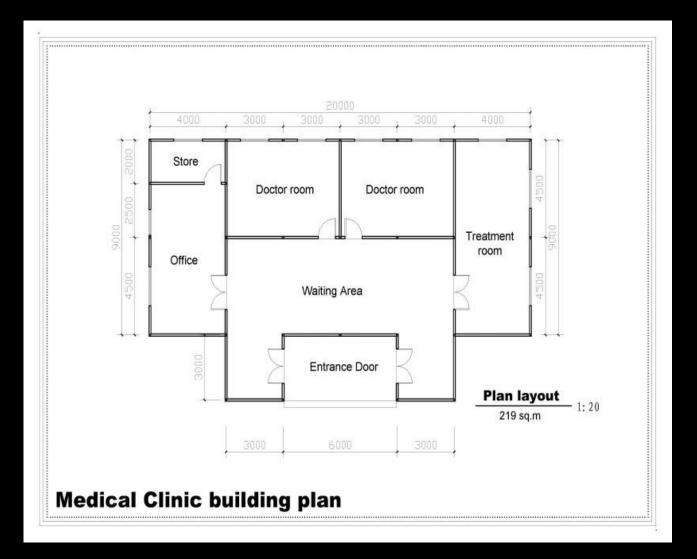

safe to level 9 - Wind resistant to level 12 - Fireproof - Termite proof - Fully waterproof - High sound and thermal insulation. Energy efficient and ecologically sound.

The PDQ construction systems can facilitate all architectural and site planning needs to allow you to develop your required community buildings in the shortest time and at the most reasonable cost within your budget.



All PDQ community buildings can be supplied with all necessary internal specifications, including full plumbing, wiring, solar power and hot water, even furniture / fittings and all required equipment for immediate occupancy and use.







## A PDQ Shop/Living Accommodation – semi detached option





#### **A PDQ Community Centre**







## **A PDQ Community School**







## **A PDQ Medical Centre**







## **A PDQ Local Hospital**









## **Contact Us:**

**Peter Hurst** 

Mobile: + 44 (0) 7743 948674 (UK)

Whatsapp: + 852 93073664 (Hong Kong)

Email: peterhurstpdq@gmail.com

Hong Kong Office: UNITS 2804-7. 28th FLOOR, MAN YEE BUILDING, 68 DES VOEUX ROAD CENTRAL, HONG KONG.

**Head Office:** 

WICKHAMS CAY II, ROAD TOWN, TORTOLA VG1110, BRITISH VIRGIN ISLANDS.

WWW.PDQ-GLOBAL.COM