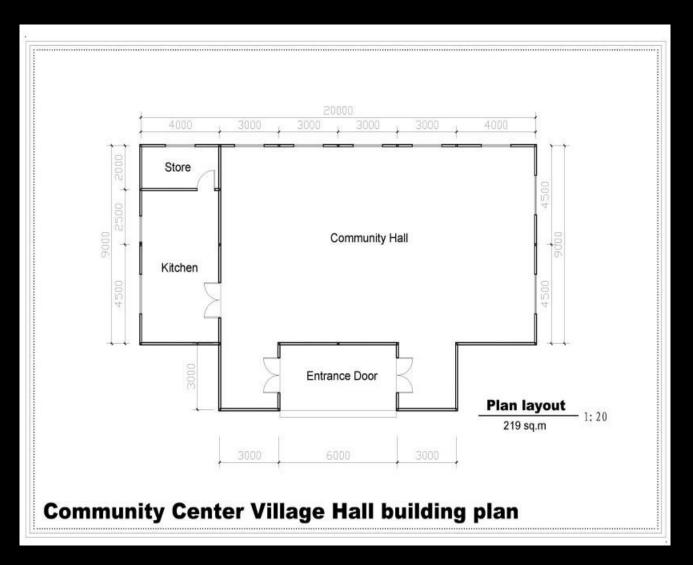

l for the most demanding climates and situations worldwide.

Earthquake safe to level 9 - Wind resistant to level 12 - Fireproof - Termite proof - Fully waterproof - High sound and thermal insulation. Energy efficient and ecologically sound.

The PDQ construction systems can facilitate all architectural and site planning needs to allow you to develop your required community buildings in the shortest time and at the most reasonable cost within your budget.



All PDQ community buildings can be supplied with all necessary internal specifications, including full plumbing, wiring, solar power and hot water, even furniture / fittings and all required equipment for immediate occupancy and use.







## A PDQ Shop/Living Accommodation – semi detached option





#### **A PDQ Community Centre**







## **A PDQ Community School**







## **A PDQ Medical Centre**







## **A PDQ Local Hospital**









## **Contact Us:**

**Peter Hurst** 

Mobile: + 44 (0) 7743 948674 (UK)

Whatsapp: + 852 93073664 (Hong Kong)

Email: peterhurstpdq@gmail.com

Hong Kong Office: UNITS 2804-7. 28th FLOOR, MAN YEE BUILDING, 68 DES VOEUX ROAD CENTRAL, HONG KONG.

**Head Office:** 

WICKHAMS CAY II, ROAD TOWN, TORTOLA VG1110, BRITISH VIRGIN ISLANDS.

WWW.PDQ-GLOBAL.COM