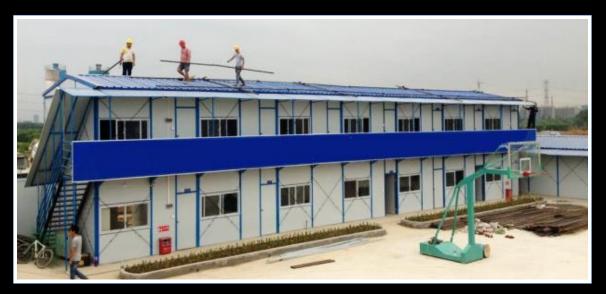

Individually designed to suit our customers requirements and climatic location, the 'T' Type construction system can be assembled in days ... not weeks.

The PDQ construction system is extremely fast and efficient, creating modern community buildings that are ideal for the most demanding climates and situations worldwide.

Earthquake safe to level 9 - Wind resistant to level 12 - Fireproof - Termite proof - Fully waterproof - High sound and thermal insulation. Energy efficient and ecologically sound.

The PDQ construction systems can facilitate all architectural and site planning needs to allow you to develop your required community buildings in the shortest time and at the most reasonable cost within your budget.