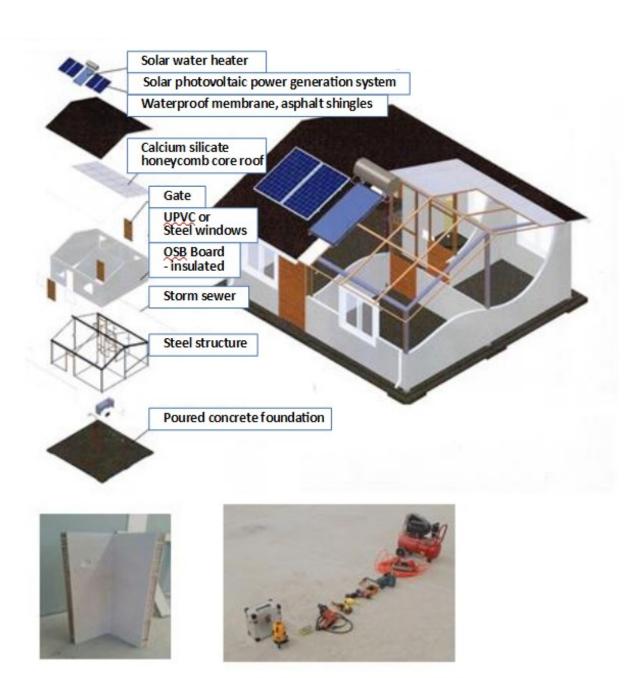

The PDQ construction system relies on geometric principles combined with the strength of the component parts, to create super strong and weather resistant structures for long - lasting residential and commercial construction applications.

The PDQ 'T' Type fast build housing system is designed to provide economic fast build, long term housing and community buildings in cold climates, where greater insulation is required to provide total comfort with maximum running cost savings.

Individually designed to suit our customers requirements and climatic location, the 'T' Type construction system can be assembled in days ... not weeks.

The PDQ construction system is extremely fast and efficient, creating modern community buildings that are ideal for the most demanding climates and situations worldwide.

Earthquake safe to level 9 - Wind resistant to level 12 - Fireproof - Termite proof - Fully waterproof - High sound and thermal insulation. Energy efficient and ecologically sound.

The PDQ construction systems can facilitate all architectural and site planning needs to allow you to develop your required community buildings in the shortest time and at the most reasonable cost within your budget.