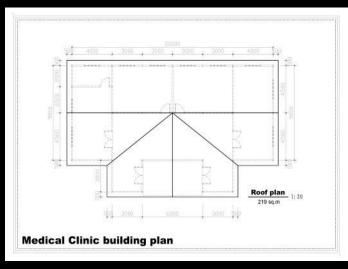

fe to level 9 - Wind resistant to level 12 - Fireproof - Termite proof - Fully waterproof - High sound and thermal insulation. Energy efficient and ecologically sound.

The PDQ construction systems can facilitate all architectural and site planning needs to allow you to develop your required community buildings in the shortest time and at the most reasonable cost within your budget.



All PDQ community buildings can be supplied with all necessary internal specifications, including full plumbing, wiring, solar power and hot water, even furniture / fittings and all required equipment for immediate occupancy and use.







## A PDQ Shop/Living Accommodation – semi detached option





#### **A PDQ Community Centre**







## **A PDQ Community School**







## **A PDQ Medical Centre**







## **A PDQ Local Hospital**









## **Contact Us:**

**Peter Hurst** 

Mobile: + 44 (0) 7743 948674 (UK)

Whatsapp: + 852 93073664 (Hong Kong)

Email: peterhurstpdq@gmail.com

Hong Kong Office: UNITS 2804-7. 28th FLOOR, MAN YEE BUILDING, 68 DES VOEUX ROAD CENTRAL, HONG KONG.

**Head Office:** 

WICKHAMS CAY II, ROAD TOWN, TORTOLA VG1110, BRITISH VIRGIN ISLANDS.

WWW.PDQ-GLOBAL.COM