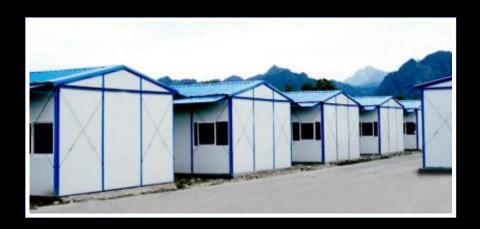

The PDQ 'T' Type fast build housing system is designed to provide economic fast build, long term housing and community buildings in cold climates, where greater insulation is required to provide total comfort with maximum running cost savings.

Individually designed to suit our customers requirements and climatic location, the 'T' Type construction system can be assembled in days ... not weeks.

The PDQ construction system is extremely fast and efficient, creating modern community buildings that are ideal for the most demanding climates and situations worldwide.