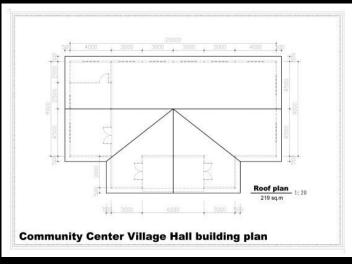

for the most demanding climates and situations worldwide.

Earthquake safe to level 9 - Wind resistant to level 12 - Fireproof - Termite proof - Fully waterproof - High sound and thermal insulation. Energy efficient and ecologically sound.

The PDQ construction systems can facilitate all architectural and site planning needs to allow you to develop your required community buildings in the shortest time and at the most reasonable cost within your budget.



All PDQ community buildings can be supplied with all necessary internal specifications, including full plumbing, wiring, solar power and hot water, even furniture / fittings and all required equipment for immediate occupancy and use.







## A PDQ Shop/Living Accommodation – semi detached option





#### **A PDQ Community Centre**







## **A PDQ Community School**







## **A PDQ Medical Centre**







## **A PDQ Local Hospital**









## **Contact Us:**

**Peter Hurst** 

Mobile: + 44 (0) 7743 948674 (UK)

Whatsapp: + 852 93073664 (Hong Kong)

Email: peterhurstpdq@gmail.com

Hong Kong Office: UNITS 2804-7. 28th FLOOR, MAN YEE BUILDING, 68 DES VOEUX ROAD CENTRAL, HONG KONG.

**Head Office:** 

WICKHAMS CAY II, ROAD TOWN, TORTOLA VG1110, BRITISH VIRGIN ISLANDS.

WWW.PDQ-GLOBAL.COM