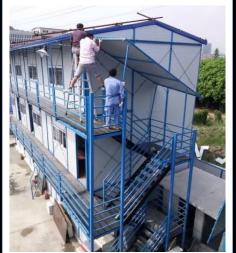

The PDQ construction system relies on geometric principles combined with the strength of the component parts, to create super strong and weather resistant structures for long - lasting residential and commercial construction applications.

The PDQ 'T' Type fast build housing system is designed to provide economic fast build, long term housing and community buildings in cold climates, where greater insulation is required to provide total comfort with maximum running cost savings.

Individually designed to suit our customers requirements and climatic location, the 'T' Type construction system can be assembled in days ... not weeks.

The PDQ construction system is extremely fast and efficient, creating modern community buildings that are ideal for the most demanding climates and situations worldwide.