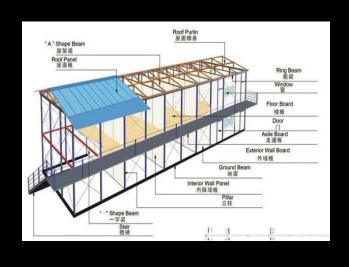

The PDQ construction system relies on geometric principles combined with the strength of the component parts, to create super strong and weather resistant structures for long - lasting residential and commercial construction applications.

All PDQ community buildings can be supplied with all necessary internal specifications, including full plumbing, wiring, solar power and hot water, even furniture / fittings and all required equipment for immediate occupancy and use.