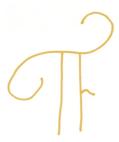

## MARIEL POWER SYMBOL

This symbol connects one to the core energies of MariEL power and light.

- Draw or visualize on the area where you want to bring in MariEL energy. "Power Symbol" anywhere on the body as much as needed.
- ❖ Draw the symbol on your hands and it radiates energy. Place your hands over the area where you want to it go/enter. It can also be radiated out of the eyes, heart, and feet.
- Use to bless food, beverages, body, cars, homes, gardens, etcetera.
- Draw or visualize on or in the body or luminous energy field and call back home lost personal power, love and soul essences.
- This symbol can be viewed as an increase of energy, restoring or adding abundance.
- ❖ To enhance and give direction, use an empowering positive verbal/mental command.

Suggested power commands to play with:

| I am in perfect (Feel in the body as if you are in perfect).                                 |
|----------------------------------------------------------------------------------------------|
| I am infinite abundance and grace. I am absolute Love. (Feel this truthfulness in the body). |
| Dear MariEL's, I invoke MariEL and my Higher Soul to do its perfect work with ease and grace |