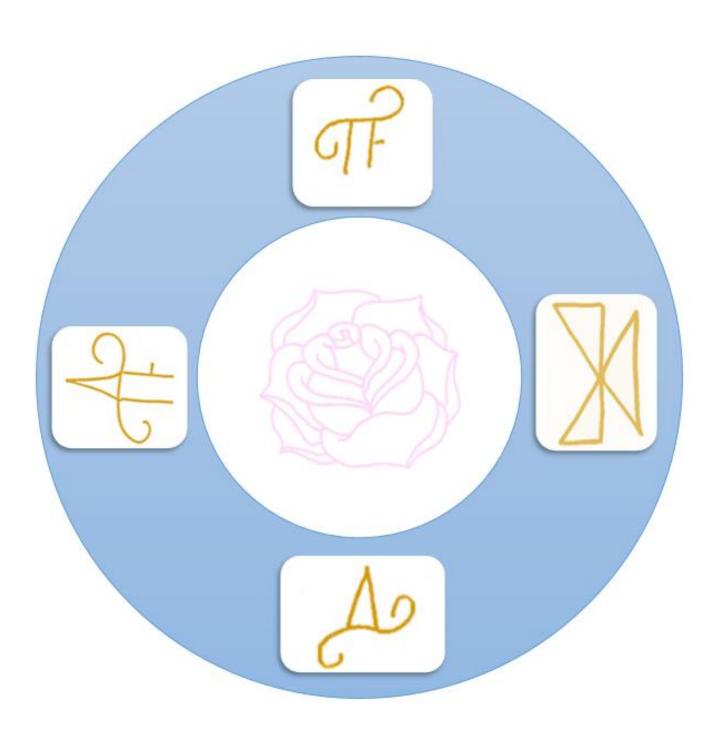

## THE MARIEL MANDALA

Mandalas are magical circles that can move energy in the direction of a specific intention or outcome. Often, they are used to create harmony and balance. There are two mandalas for use, one with a rose in the center and one that is blank in the center.

Here are some ideas on how to use it:

- Place under your work table, chair, bed, pets bed, in the car, etcetera.
- Place it on your altar.
- Place a picture of your family, including the pets, in the center and frame it. This will hold the family in sacred space.
- Cleanse or power up water, food, healing tools, medicine objects, etcetera. Place objects on the mandala and let sit until you sense it is complete.
- Treatment work: write a name or place a picture in the center. Using inner knowing, place crystals, healing tools, medicine objects on it, or add additional symbols or power statements.
- Use it for dreamwork (see the MariEL dreamwork section).
- Use it for distant healing, tending, nourishment, cleansing. For example, if you are sensitive to staying in hotels, you can write the name of the hotel in the center and ask MariEL to prepare the space/room for you. Keep it on your table or altar and remove after you return from your stay.
- ❖ Use it for pendulum healing. For best results, it is suggested to use a healing pendulum, such as the brass or wooden Isis pendulum, or the Hunter Healer pendulum.
- ❖ To enhance and give direction, use or write an empowering verbal/mental command.

After working with a paper mandala, you can shred, burn or compost it. Another option is to laminate the mandala(s) and use a dry erase marker for writing on it.

Full sized mandalas are located in the appendix.

#### THE ROSE

The rose is considered as the universal symbol of love The Hathor's see humankind as "The Roses of the World" Rose oil is considered to be the highest vibrational essence

Every eight years the earth receives a blessing from Venus as it moves around the earth in a dance known as the Rose of Venus and embraces the earth in a Mandala of Love