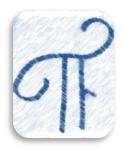

## MARIEL CROWN SYMBOL

I have found this to be a potent symbol and if held with acute attention can clear issues or download guidance quickly like a lightning bolt.

Please note that everyone may use an image of a dove. It is unclear if everyone can use the Crown Symbol. Persons attuned to MariEL do have access to the energies of the Crown Symbol. It is suggested that one work with each of the symbols and determine which one works best for them.

- Visualize or draw over the top of the head (also known as the crown) to activate and enhance healing receptivity.
- Use to open your connection to your higher soul, unseen friends, to receive information and guidance, deepen meditation or journeying states, and to increase your inner knowing.
- Use to connect to the Akashic Records.
- Use to open and create a container of Sacred Space of Divine Light to work in. It can be drawn or visualized in each of the directions (or four walls) and the earth (below) and sky (above).
- This symbol can be viewed as an opening, connection, or an invocation.

## DRAWING THE MARIEL CROWN SYMBOL