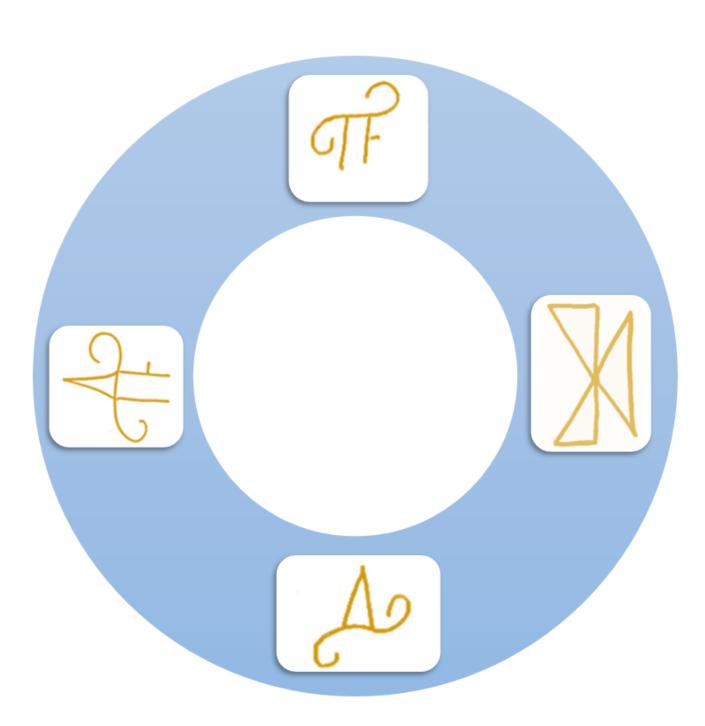

## THE MARIEL MANDALA

Mandalas are magical circles that can move energy in the direction of a specific intention or outcome. Often, they are used to create harmony and balance. There are two mandalas for use, one with a rose in the center and one that is blank in the center.

Here are some ideas on how to use it:

- Place under your work table, chair, bed, pets bed, in the car, etcetera.
- Place it on your altar.
- Place a picture of your family, including the pets, in the center and frame it. This will hold the family in sacred space.
- Cleanse or power up water, food, healing tools, medicine objects, etcetera. Place objects on the mandala and let sit until you sense it is complete.
- Treatment work: write a name or place a picture in the center. Using inner knowing, place crystals, healing tools, medicine objects on it, or add additional symbols or power statements.
- Use it for dreamwork (see the MariEL dreamwork section).
- Use it for distant healing, tending, nourishment, cleansing. For example, if you are sensitive to staying in hotels, you can write the name of the hotel in the center and ask MariEL to prepare the space/room for you. Keep it on your table or altar and remove after you return from your stay.
- ❖ Use it for pendulum healing. For best results, it is suggested to use a healing pendulum, such as the brass or wooden Isis pendulum, or the Hunter Healer pendulum.
- ❖ To enhance and give direction, use or write an empowering verbal/mental command.

After working with a paper mandala, you can shred, burn or compost it. Another option is to laminate the mandala(s) and use a dry erase marker for writing on it.

Full sized mandalas are located in the appendix.