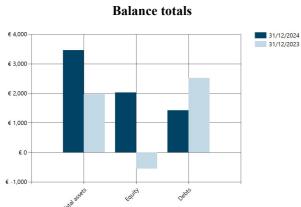

## 2.1 Balance per 31-12-2024

2 Financial statements

after appropriation of results

| Assets                                                                     |          | 31-12-2024 |       | 31-12-2023 |
|----------------------------------------------------------------------------|----------|------------|-------|------------|
|                                                                            | €        | €          | €     | €          |
| Receivables                                                                |          |            |       |            |
| Value added tax receivables                                                | 832      |            | 1,099 |            |
|                                                                            |          | 832        |       | 1,099      |
| Cash and cash equivalents                                                  |          | 2,629      |       | 871        |
| Total assets                                                               | <u> </u> | 3,461      | =     | 1,970      |
|                                                                            |          |            |       |            |
| Equity and Liabilities                                                     |          | 31-12-2024 |       | 31-12-2023 |
|                                                                            | €        | €          | €     | €          |
| Equity                                                                     |          |            |       |            |
| Retained earnings                                                          | 2,030    |            | -555  |            |
|                                                                            |          | 2,030      |       | -555       |
| Short-term debts                                                           |          |            |       |            |
| Short-term payables to participants and companies in which is participated | 1,431    |            | 2,525 |            |
| companies in which is participated                                         | 1,431    | 1,431      | 2,323 | 2,525      |
| Total liabilities                                                          |          | 3,461      | _     | 1,970      |