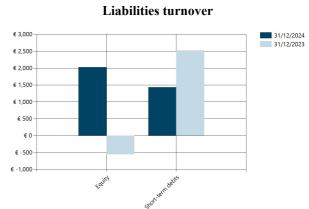

## 2.1 Balance per 31-12-2024

2 Financial statements

after appropriation of results

| Assets                                                                     |          | 31-12-2024 |       | 31-12-2023 |
|----------------------------------------------------------------------------|----------|------------|-------|------------|
|                                                                            | €        | €          | €     | €          |
| Receivables                                                                |          |            |       |            |
| Value added tax receivables                                                | 832      |            | 1,099 |            |
|                                                                            |          | 832        |       | 1,099      |
| Cash and cash equivalents                                                  |          | 2,629      |       | 871        |
| Total assets                                                               | <u> </u> | 3,461      | =     | 1,970      |
|                                                                            |          |            |       |            |
| Equity and Liabilities                                                     |          | 31-12-2024 |       | 31-12-2023 |
|                                                                            | €        | €          | €     | €          |
| Equity                                                                     |          |            |       |            |
| Retained earnings                                                          | 2,030    |            | -555  |            |
|                                                                            |          | 2,030      |       | -555       |
| Short-term debts                                                           |          |            |       |            |
| Short-term payables to participants and companies in which is participated | 1,431    |            | 2,525 |            |
| companies in which is participated                                         | 1,431    | 1,431      | 2,323 | 2,525      |
| Total liabilities                                                          |          | 3,461      | _     | 1,970      |