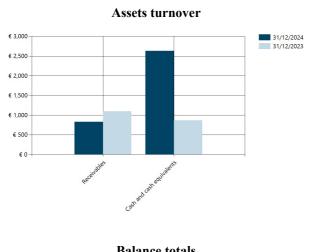

## 2.1 Balance per 31-12-2024

2 Financial statements

after appropriation of results

| Assets                                                                     |          | 31-12-2024 |       | 31-12-2023 |
|----------------------------------------------------------------------------|----------|------------|-------|------------|
|                                                                            | €        | €          | €     | €          |
| Receivables                                                                |          |            |       |            |
| Value added tax receivables                                                | 832      |            | 1,099 |            |
|                                                                            |          | 832        |       | 1,099      |
| Cash and cash equivalents                                                  |          | 2,629      |       | 871        |
| Total assets                                                               | <u> </u> | 3,461      | =     | 1,970      |
|                                                                            |          |            |       |            |
| Equity and Liabilities                                                     |          | 31-12-2024 |       | 31-12-2023 |
|                                                                            | €        | €          | €     | €          |
| Equity                                                                     |          |            |       |            |
| Retained earnings                                                          | 2,030    |            | -555  |            |
|                                                                            |          | 2,030      |       | -555       |
| Short-term debts                                                           |          |            |       |            |
| Short-term payables to participants and companies in which is participated | 1,431    |            | 2,525 |            |
| companies in which is participated                                         | 1,431    | 1,431      | 2,323 | 2,525      |
| Total liabilities                                                          |          | 3,461      | _     | 1,970      |