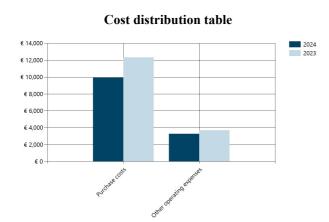

## 1.3 Result comparison

|                                           |        | 2024    |         | 2023    |
|-------------------------------------------|--------|---------|---------|---------|
|                                           | €      | 0/0     | €       | 0/0     |
| Income                                    |        |         |         |         |
| Net turnover                              | 14,500 | 100.00% | 17,800  | 100.00% |
|                                           | 14,500 | 100.00% | 17,800  | 100.00% |
| Expenditure                               |        |         |         |         |
| Expenditure on objectives                 | 7,416  | 51.14%  | 9,829   | 55.22%  |
| Expenditure Management and Administration | 2,517  | 17.36%  | 2,500   | 14.04%  |
|                                           | -9,933 | -68.50% | -12,329 | -69.26% |
| Gross margin                              | 4,567  | 31.50%  | 5,471   | 30.74%  |
| Other operating expenses                  |        |         |         |         |
| Accommodation costs                       | 808    | 5.57%   | 529     | 2.97%   |
| Other costs                               | 2,484  | 17.13%  | 3,159   | 17.75%  |
|                                           | -3,292 | -22.70% | -3,688  | -20.72% |
| Balance result                            | 1,275  | 8.79%   | 1,783   | 10.02%  |

## 2.2 Profit and loss account 2024

|                                           |        | 2024     |        | 2023    |
|-------------------------------------------|--------|----------|--------|---------|
|                                           | €      | €        | €      | €       |
| Income                                    |        |          |        |         |
| Net turnover                              | 14,500 | <u> </u> | 17,800 |         |
|                                           |        | 14,500   |        | 17,800  |
| Expenditure                               |        |          |        |         |
| Expenditure on objectives                 | 7,416  |          | 9,829  |         |
| Expenditure Management and Administration | 2,517  |          | 2,500  |         |
|                                           |        | -9,933   |        | -12,329 |
| Gross margin                              |        | 4,567    |        | 5,471   |
| Other operating expenses                  |        |          |        |         |
| Accommodation costs                       | 808    |          | 529    |         |
| Other costs                               | 2,484  |          | 3,159  |         |
|                                           |        | -3,292   |        | -3,688  |
| Balance result                            |        | 1,275    |        | 1,783   |