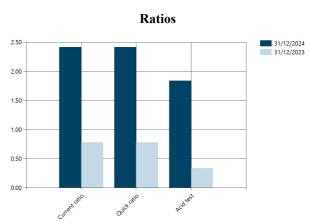

#### Liquidity

Liquidity indicates the extent to which the company is able to meet its obligations in the short term. The liquidity position reflects the situation at the end of the financial year. It concerns a snapshot.

|                                                             | 31-12-2024 | 31-12-2023 |
|-------------------------------------------------------------|------------|------------|
| Quick ratio Current assets - inventories / short-term debts | 2.42       | 0.78       |
| Current ratio Current assets / short-term debts             | 2.42       | 0.78       |
| Acid-test ratio Securities + cash / short-term debts        | 1.84       | 0.34       |