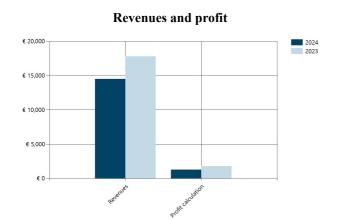

#### 1.2 Charts

Chamber of Commerce No.: 85260509

Established date: 17-06-2025

## 1.3 Result comparison

|                                           |        | 2024    |         | 2023    |
|-------------------------------------------|--------|---------|---------|---------|
|                                           | €      | 0/0     | €       | 0/0     |
| Income                                    |        |         |         |         |
| Net turnover                              | 14,500 | 100.00% | 17,800  | 100.00% |
|                                           | 14,500 | 100.00% | 17,800  | 100.00% |
| Expenditure                               |        |         |         |         |
| Expenditure on objectives                 | 7,416  | 51.14%  | 9,829   | 55.22%  |
| Expenditure Management and Administration | 2,517  | 17.36%  | 2,500   | 14.04%  |
|                                           | -9,933 | -68.50% | -12,329 | -69.26% |
| Gross margin                              | 4,567  | 31.50%  | 5,471   | 30.74%  |
| Other operating expenses                  |        |         |         |         |
| Accommodation costs                       | 808    | 5.57%   | 529     | 2.97%   |
| Other costs                               | 2,484  | 17.13%  | 3,159   | 17.75%  |
|                                           | -3,292 | -22.70% | -3,688  | -20.72% |
| Balance result                            | 1,275  | 8.79%   | 1,783   | 10.02%  |