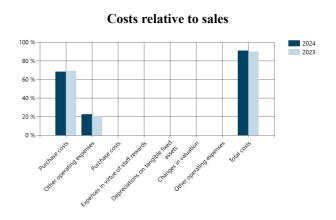

## 1.3 Result comparison

|                                           |        | 2024    |         | 2023    |
|-------------------------------------------|--------|---------|---------|---------|
|                                           | €      | 0/0     | €       | 0/0     |
| Income                                    |        |         |         |         |
| Net turnover                              | 14,500 | 100.00% | 17,800  | 100.00% |
|                                           | 14,500 | 100.00% | 17,800  | 100.00% |
| Expenditure                               |        |         |         |         |
| Expenditure on objectives                 | 7,416  | 51.14%  | 9,829   | 55.22%  |
| Expenditure Management and Administration | 2,517  | 17.36%  | 2,500   | 14.04%  |
|                                           | -9,933 | -68.50% | -12,329 | -69.26% |
| Gross margin                              | 4,567  | 31.50%  | 5,471   | 30.74%  |
| Other operating expenses                  |        |         |         |         |
| Accommodation costs                       | 808    | 5.57%   | 529     | 2.97%   |
| Other costs                               | 2,484  | 17.13%  | 3,159   | 17.75%  |
|                                           | -3,292 | -22.70% | -3,688  | -20.72% |
| Balance result                            | 1,275  | 8.79%   | 1,783   | 10.02%  |

## 2.2 Profit and loss account 2024

|                                           |        | 2024     |        | 2023    |
|-------------------------------------------|--------|----------|--------|---------|
|                                           | €      | €        | €      | €       |
| Income                                    |        |          |        |         |
| Net turnover                              | 14,500 | <u> </u> | 17,800 |         |
|                                           |        | 14,500   |        | 17,800  |
| Expenditure                               |        |          |        |         |
| Expenditure on objectives                 | 7,416  |          | 9,829  |         |
| Expenditure Management and Administration | 2,517  |          | 2,500  |         |
|                                           |        | -9,933   |        | -12,329 |
| Gross margin                              |        | 4,567    |        | 5,471   |
| Other operating expenses                  |        |          |        |         |
| Accommodation costs                       | 808    |          | 529    |         |
| Other costs                               | 2,484  |          | 3,159  |         |
|                                           |        | -3,292   |        | -3,688  |
| Balance result                            |        | 1,275    |        | 1,783   |