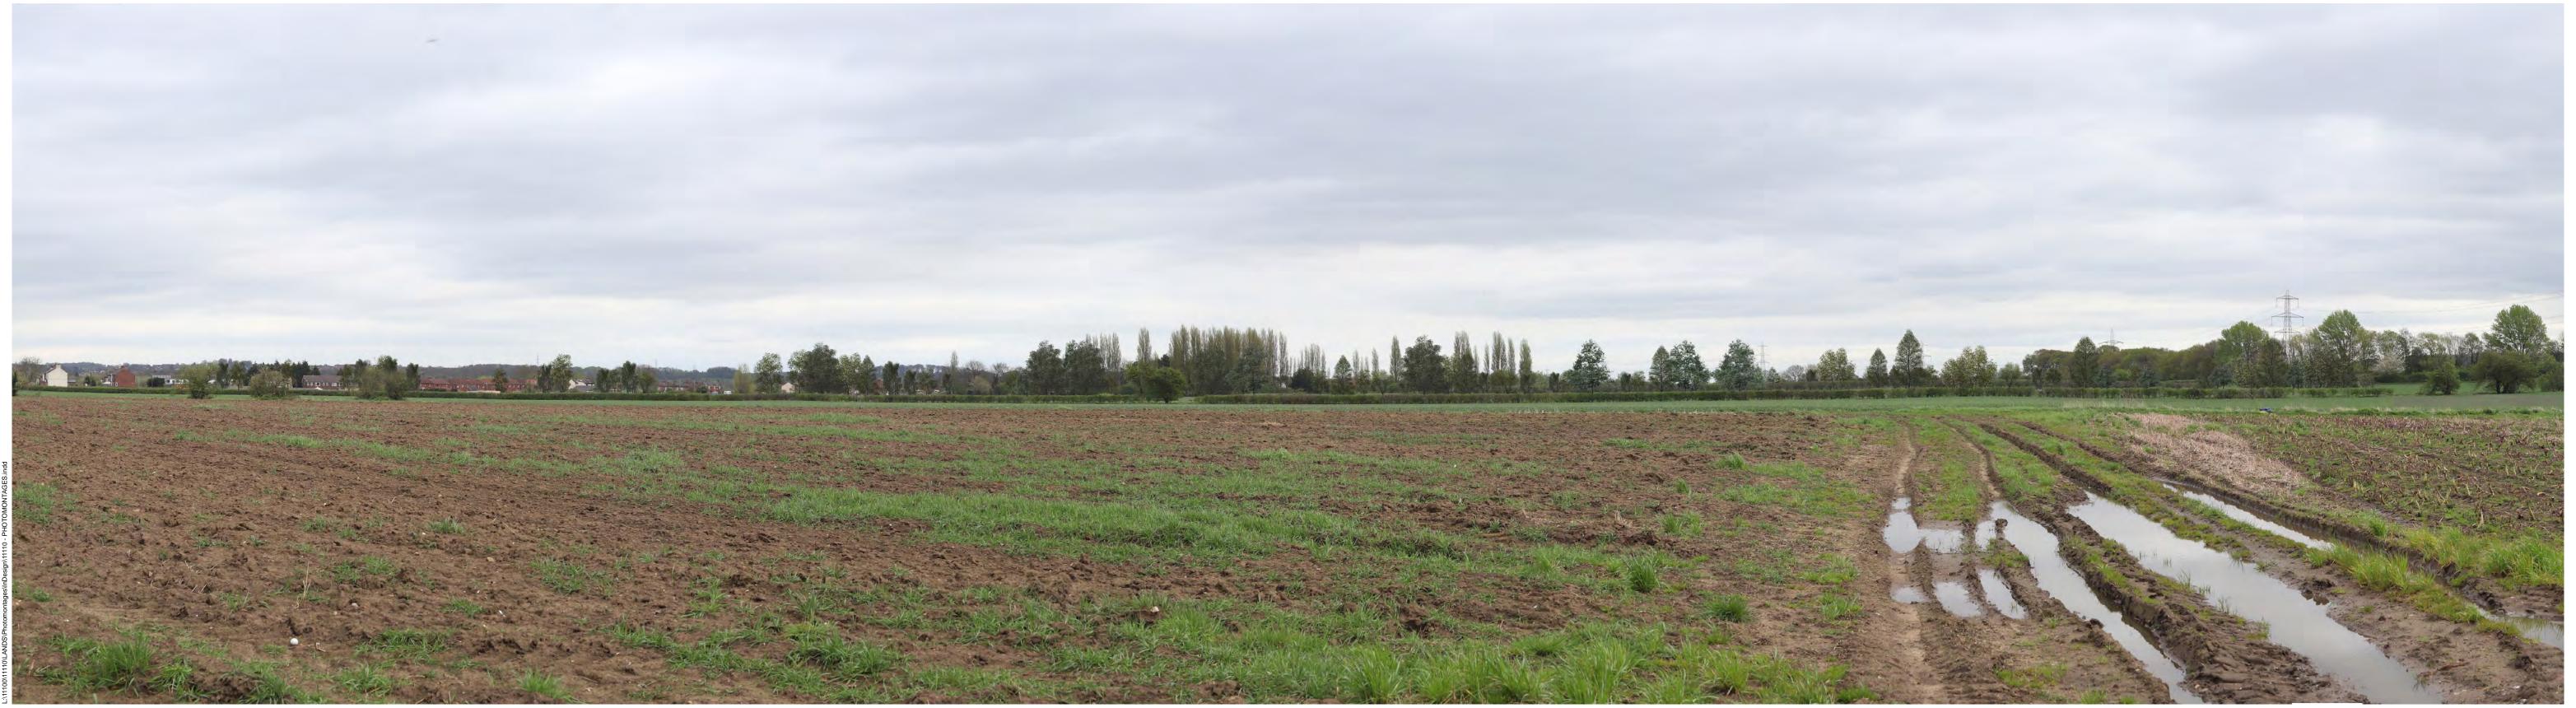

Printing note: To give the correct viewing distance the sheet should be printed at a scale of 1:1 on A1 at A1 width. To be viewed at comfortable arms length.

Hargreaves (UK) Services Ltd Coney Moor Quarry, Methley drawing title
EXISTING VIEW

PIM / GH 22 April 2024

figure 1

This drawing is the property of FPCR Environment and Design Ltd and is issued on the condition it is not reproduced, retained or disclosed to any unauthorised person, either wholly or in part without written consent of FPCR Environment and Design Ltd. Ordnance Survey material - Crown Copyright. All rights reserved. Licence Number: 100019980 (Centremapslive.