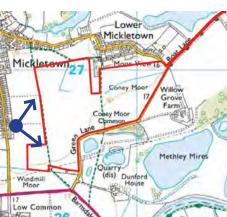

Printing note: To give the correct viewing distance the sheet should be printed at a scale of 1:1 on A1 at A1 width. To be viewed at comfortable arms length.

Hargreaves (UK) Services Ltd Coney Moor Quarry, Methley drawing title
EXISTING VIEW