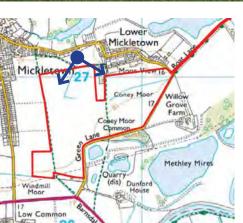

This drawing is the property of FPCR Environment and Design Ltd and is issued on the condition it is not reproduced, retained or disclosed to any unauthorised person, either wholly or in part without written consent of FPCR Environment and Design Ltd. Ordnance Survey material - Crown Copyright. All rights reserved. Licence Number: 100019980 (Centremapslive.

Printing note: To give the correct viewing distance the sheet should be printed at a scale of 1:1 on A1 at A1 width. To be viewed at comfortable arms length.

Hargreaves (UK) Services Ltd Coney Moor Quarry, Methley drawing title
EXISTING VIEW

PIM / GH 22 April 2024

figure 1

This drawing is the property of FPCR Environment and Design Ltd and is issued on the condition it is not reproduced, retained or disclosed to any unauthorised person, either wholly or in part without written consent of FPCR Environment and Design Ltd. Ordnance Survey material - Crown Copyright. All rights reserved. Licence Number: 100019980 (Centremapslive.