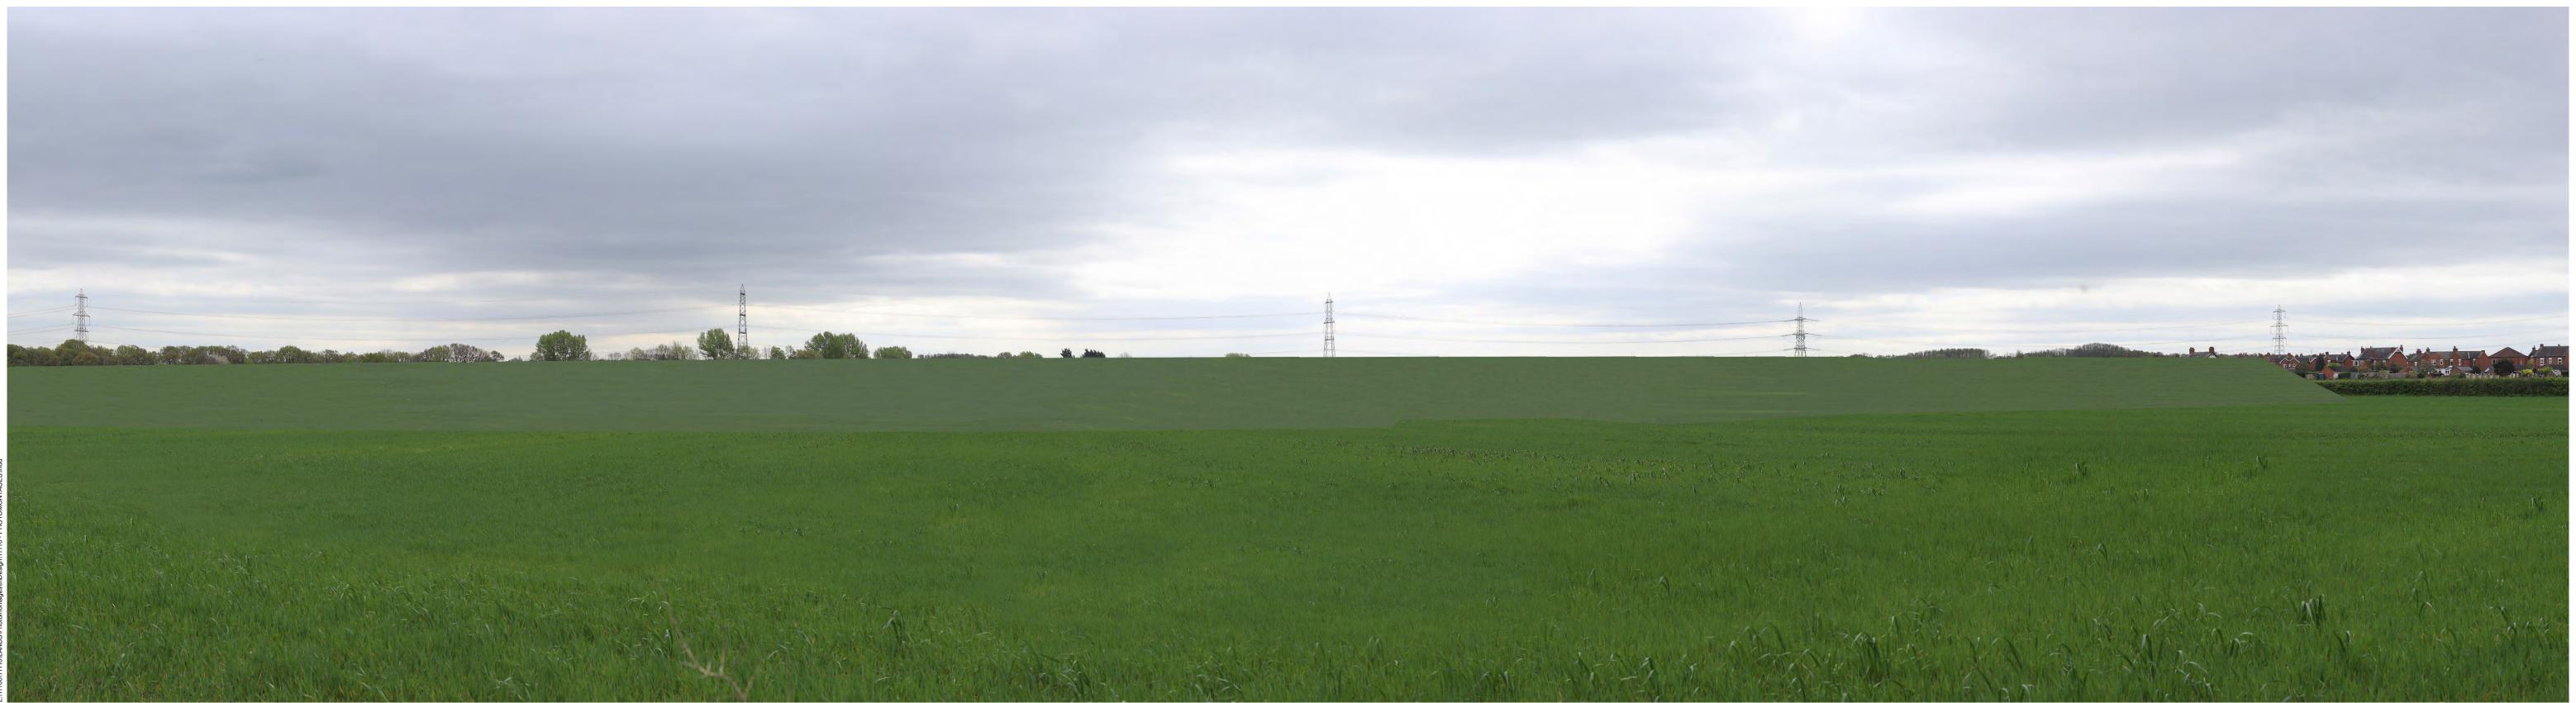

Printing note: To give the correct viewing distance the sheet should be printed at a scale of 1:1 on A1 at A1 width. To be viewed at comfortable arms length.

Hai project Col Me drawing PHO VIE' drawn PIM

Hargreaves (UK) Services Ltd
Coney Moor Quarry,
Methley

drawing title
PHOTOMONTAGE - RESTORATON
PHASE - YEAR 0
VIEWPOINT 3B
drawn issue date

PIM / GH 22 April 2024

Visualisation Type: Type 3

This drawing is the property of FPCR Environment and Design Ltd and is issued on the condition it is not reproduced, retained or disclosed to any unauthorised person, either wholly or in part without written consent of FPCR Environment and Design Ltd. Ordnance Survey material - Crown Copyright. All rights reserved. Licence Number: 100019980 (Centremapslive.