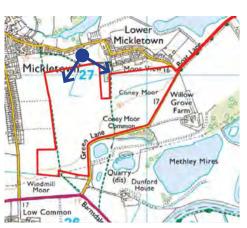

This drawing is the property of FPCR Environment and Design Ltd and is issued on the condition it is not reproduced, retained or disclosed to any unauthorised person, either wholly or in part without written consent of FPCR Environment and Design Ltd. Ordnance Survey material - Crown Copyright. All rights reserved. Licence Number: 100019980 (Centremapslive.

Printing note: To give the correct viewing distance the sheet should be printed at a scale of 1:1 on A1 at A1 width. To be viewed at comfortable arms length.

Hargreaves (UK) Services Ltd Coney Moor Quarry, Methley drawing title
EXISTING VIEW

PIM / GH 22 April 2024

figure 1

This drawing is the property of FPCR Environment and Design Ltd and is issued on the condition it is not reproduced, retained or disclosed to any unauthorised person, either wholly or in part without written consent of FPCR Environment and Design Ltd. Ordnance Survey material - Crown Copyright. All rights reserved. Licence Number: 100019980 (Centremapslive.