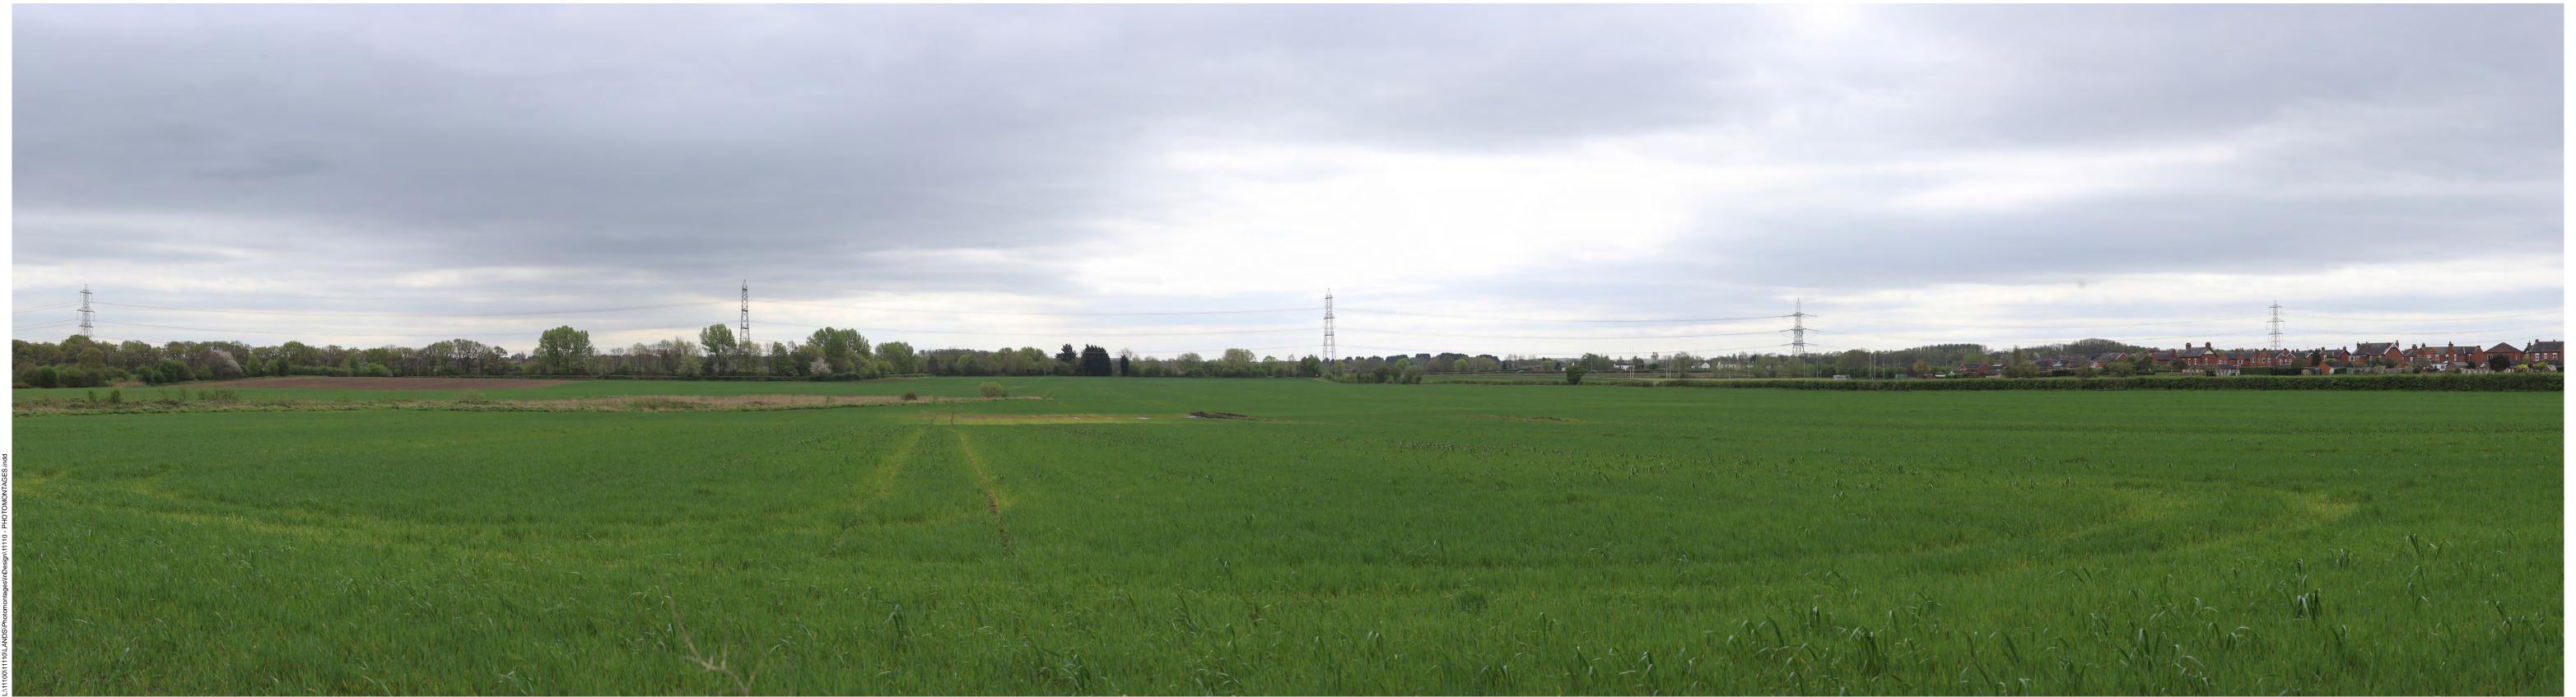

Printing note: To give the correct viewing distance the sheet should be printed at a scale of 1:1 on A1 at A1 width. To be viewed at comfortable arms length.

Hargreaves (UK) Services Ltd Coney Moor Quarry, drawing title
PHOTOMONTAGE - PHASE 1

PIM / GH 22 April 2024

This drawing is the property of FPCR Environment and Design Ltd and is issued on the condition it is not reproduced, retained or disclosed to any unauthorised person, either wholly or in part without written consent of FPCR Environment and Design Ltd. Ordnance Survey material - Crown Copyright. All rights reserved. Licence Number: 100019980 (Centremapslive.