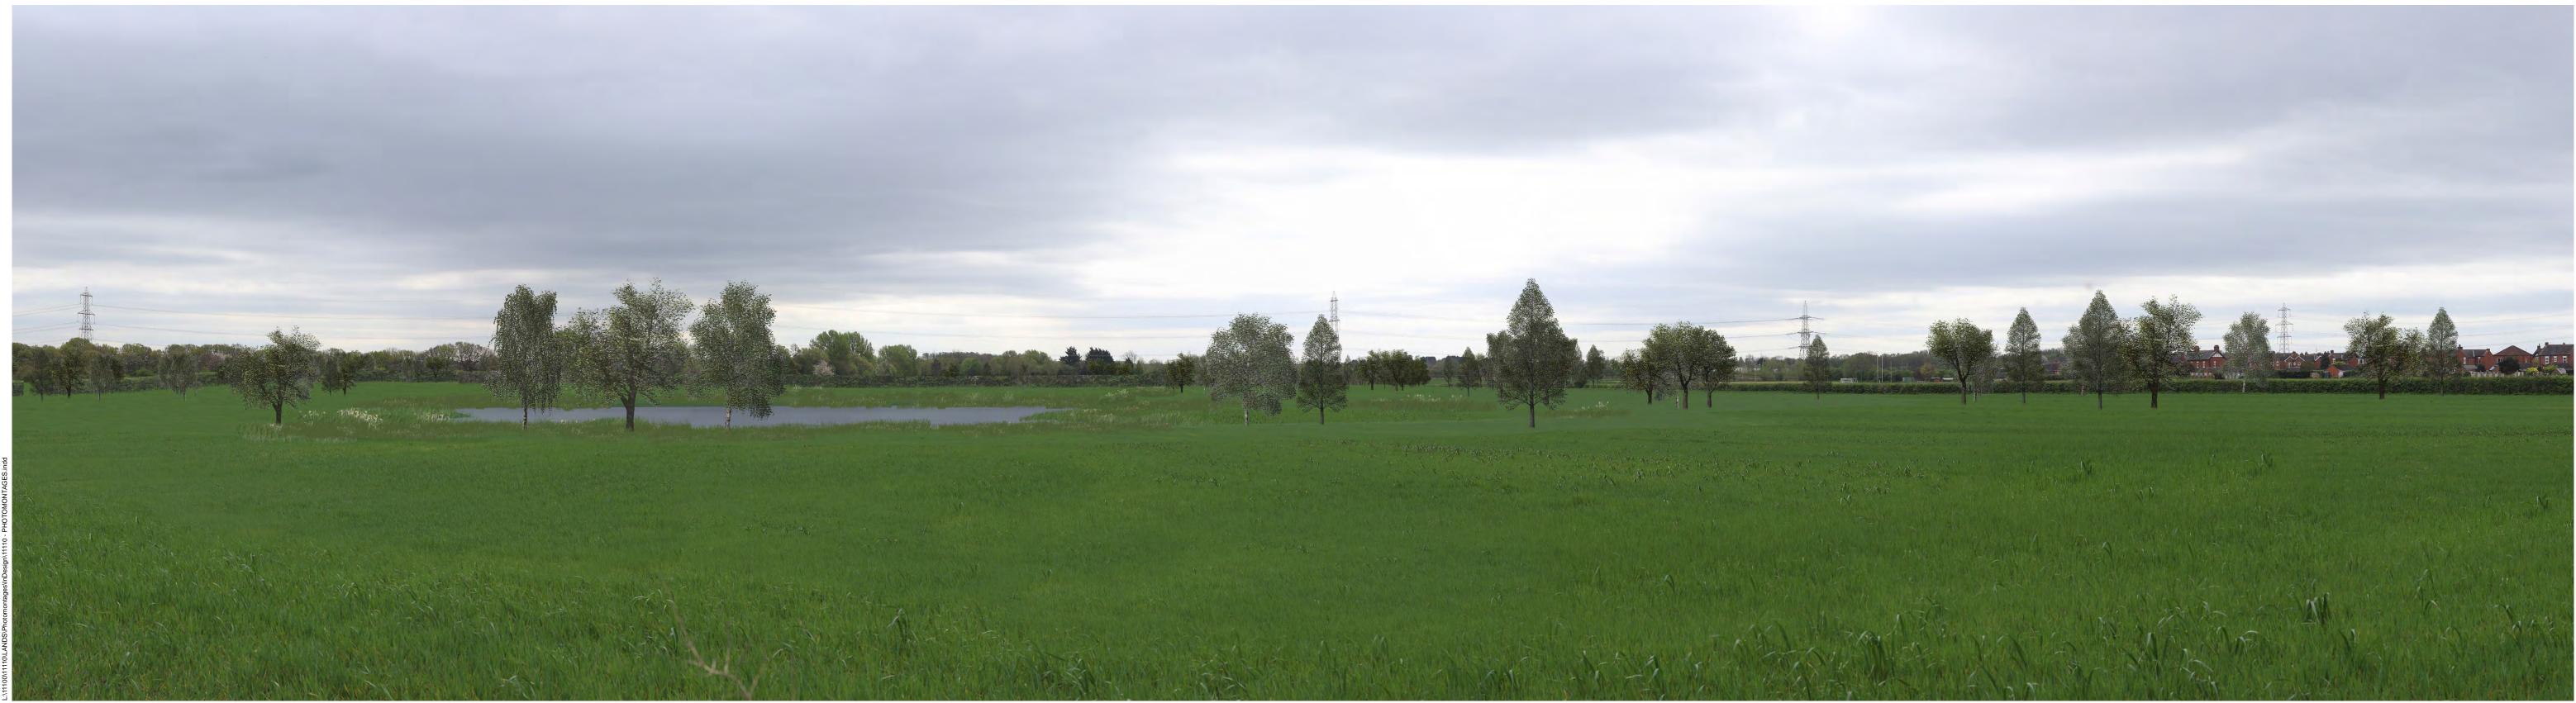

Printing note: To give the correct viewing distance the sheet should be printed at a scale of 1:1 on A1 at A1 width. To be viewed at comfortable arms length.

Hargreaves (UK) Services Ltd Coney Moor Quarry, Methley drawing title
EXISTING VIEW

PIM / GH 22 April 2024

figure 1

This drawing is the property of FPCR Environment and Design Ltd and is issued on the condition it is not reproduced, retained or disclosed to any unauthorised person, either wholly or in part without written consent of FPCR Environment and Design Ltd. Ordnance Survey material - Crown Copyright. All rights reserved. Licence Number: 100019980 (Centremapslive.