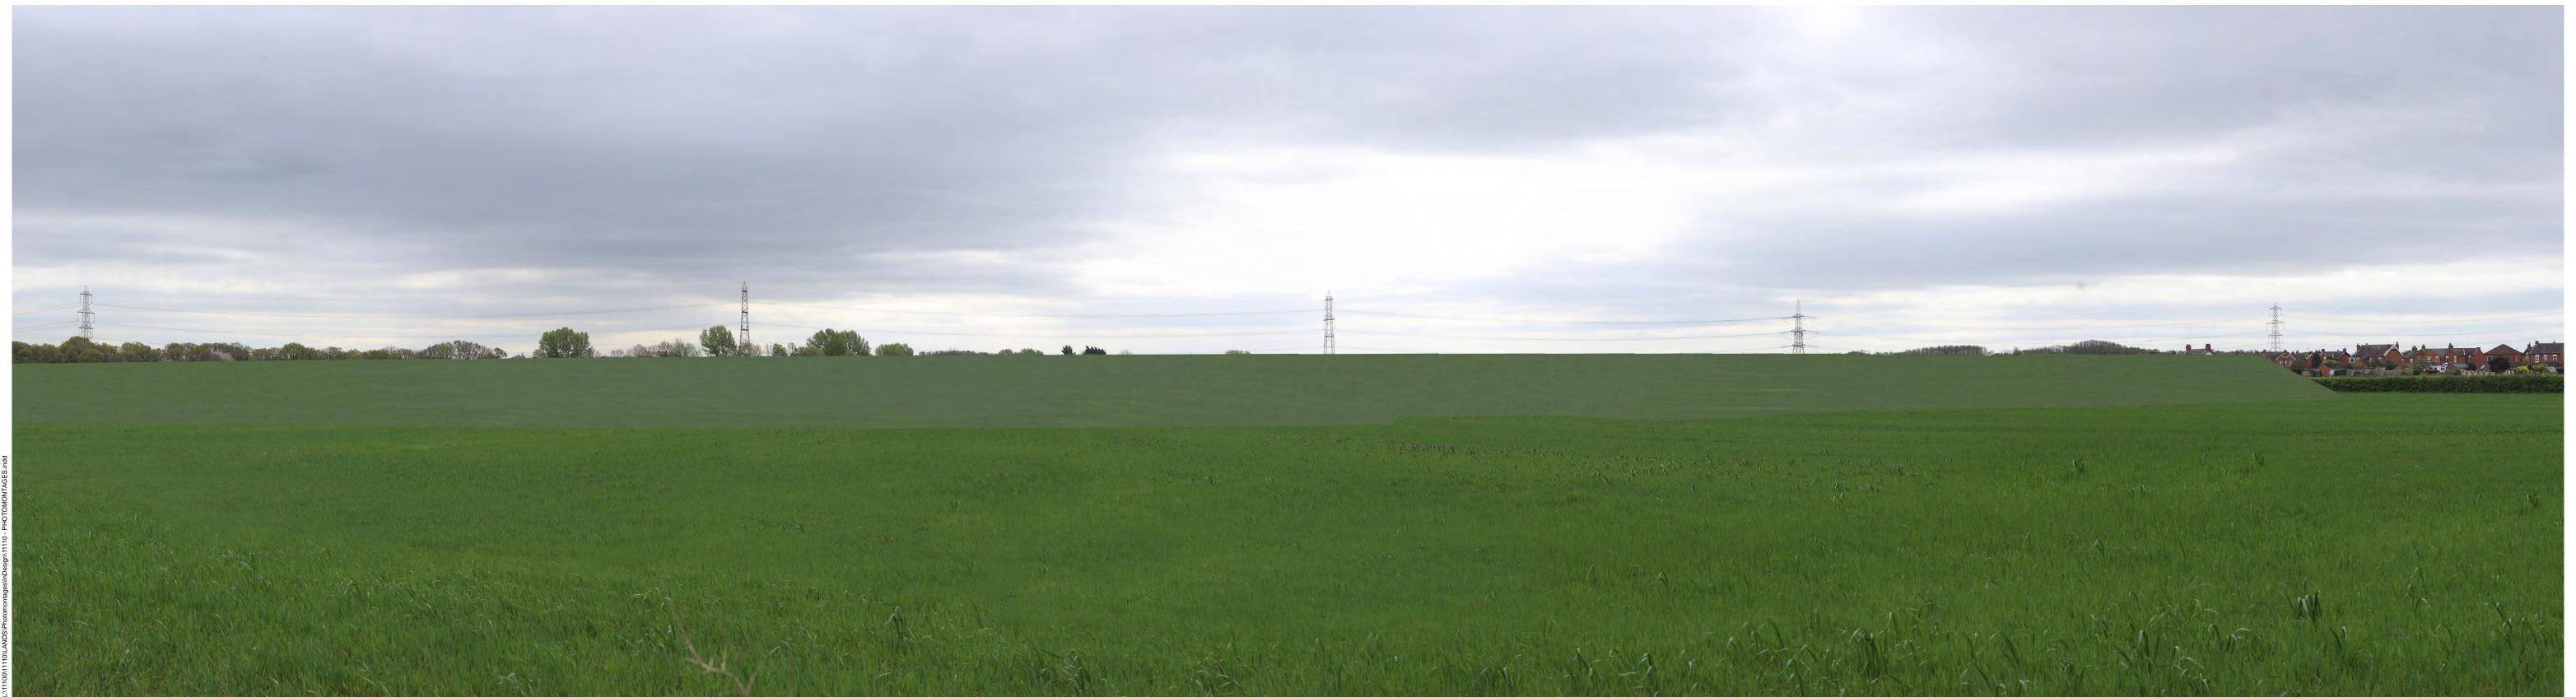

Printing note: To give the correct viewing distance the sheet should be printed at a scale of 1:1 on A1 at A1 width. To be viewed at comfortable arms length.

Hargreaves (UK) Services Ltd Coney Moor Quarry, drawing title
PHOTOMONTAGE - PHASE 1

PIM / GH 22 April 2024

This drawing is the property of FPCR Environment and Design Ltd and is issued on the condition it is not reproduced, retained or disclosed to any unauthorised person, either wholly or in part without written consent of FPCR Environment and Design Ltd. Ordnance Survey material - Crown Copyright. All rights reserved. Licence Number: 100019980 (Centremapslive.