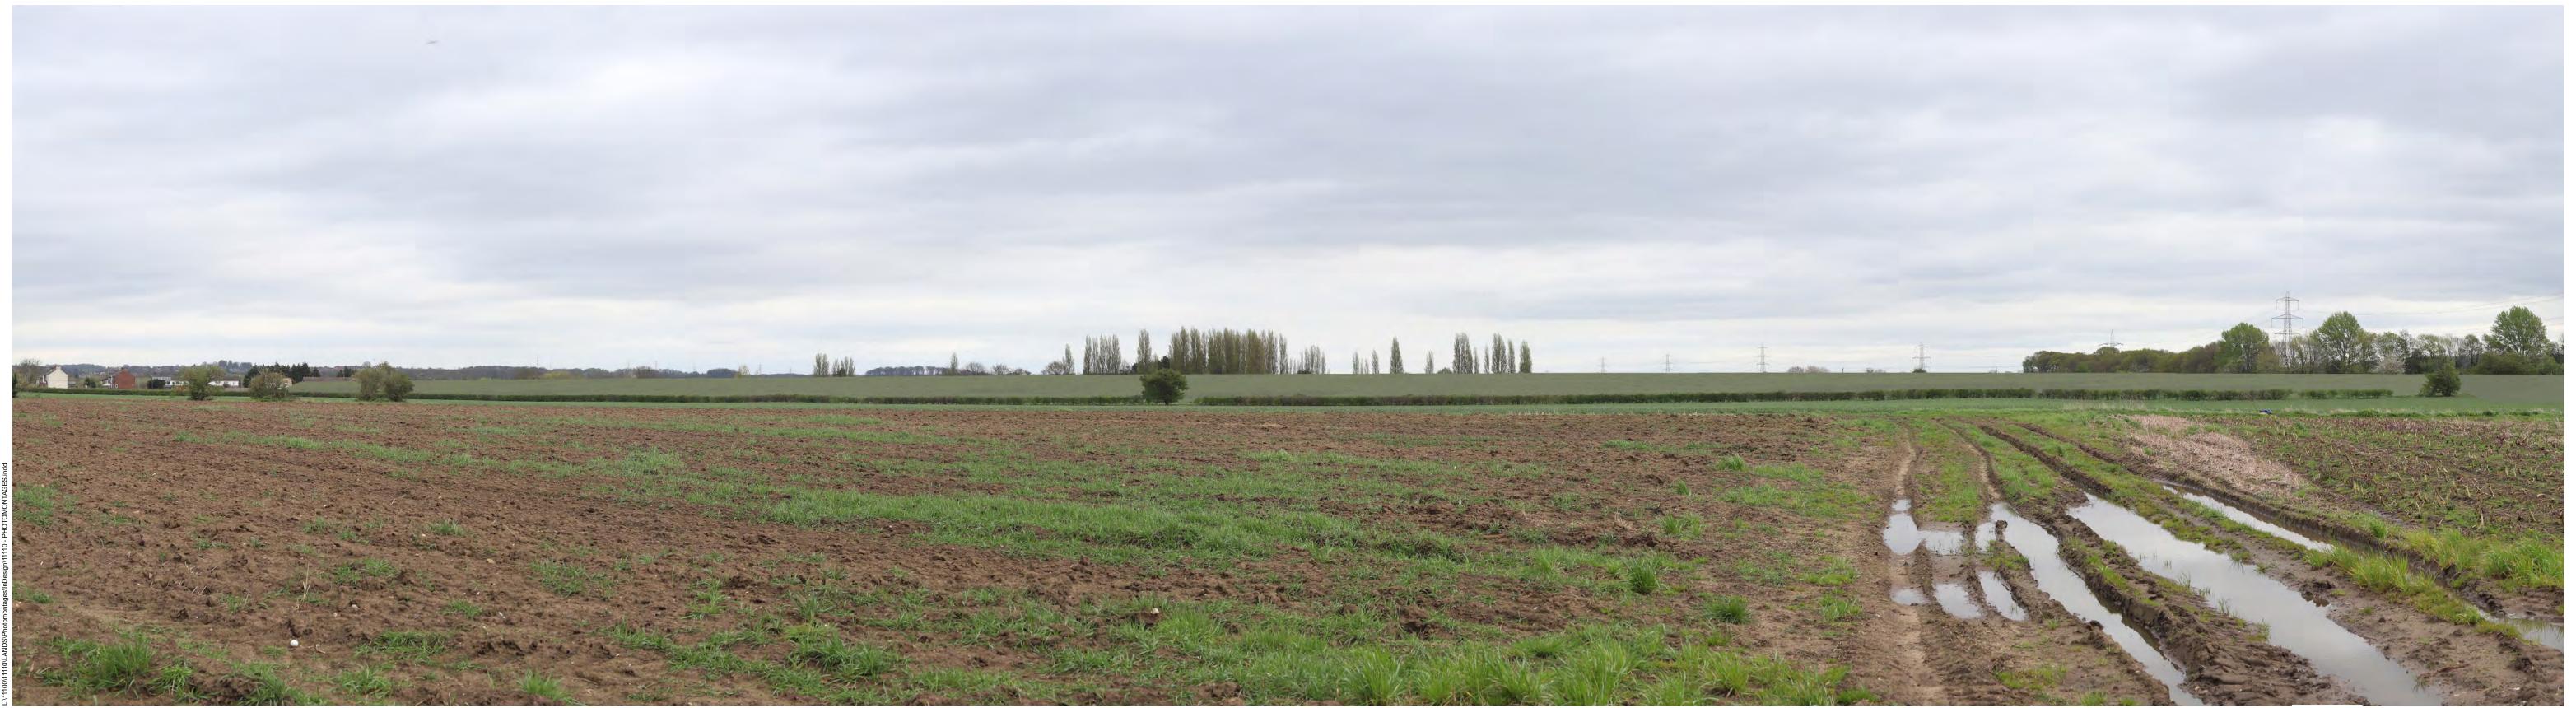

Printing note: To give the correct viewing distance the sheet should be printed at a scale of 1:1 on A1 at A1 width. To be viewed at comfortable arms length.

Hargreaves (UK) Services Ltd Coney Moor Quarry, Methley drawing title
EXISTING VIEW

PIM / GH 22 April 2024

figure 1

This drawing is the property of FPCR Environment and Design Ltd and is issued on the condition it is not reproduced, retained or disclosed to any unauthorised person, either wholly or in part without written consent of FPCR Environment and Design Ltd. Ordnance Survey material - Crown Copyright. All rights reserved. Licence Number: 100019980 (Centremapslive.