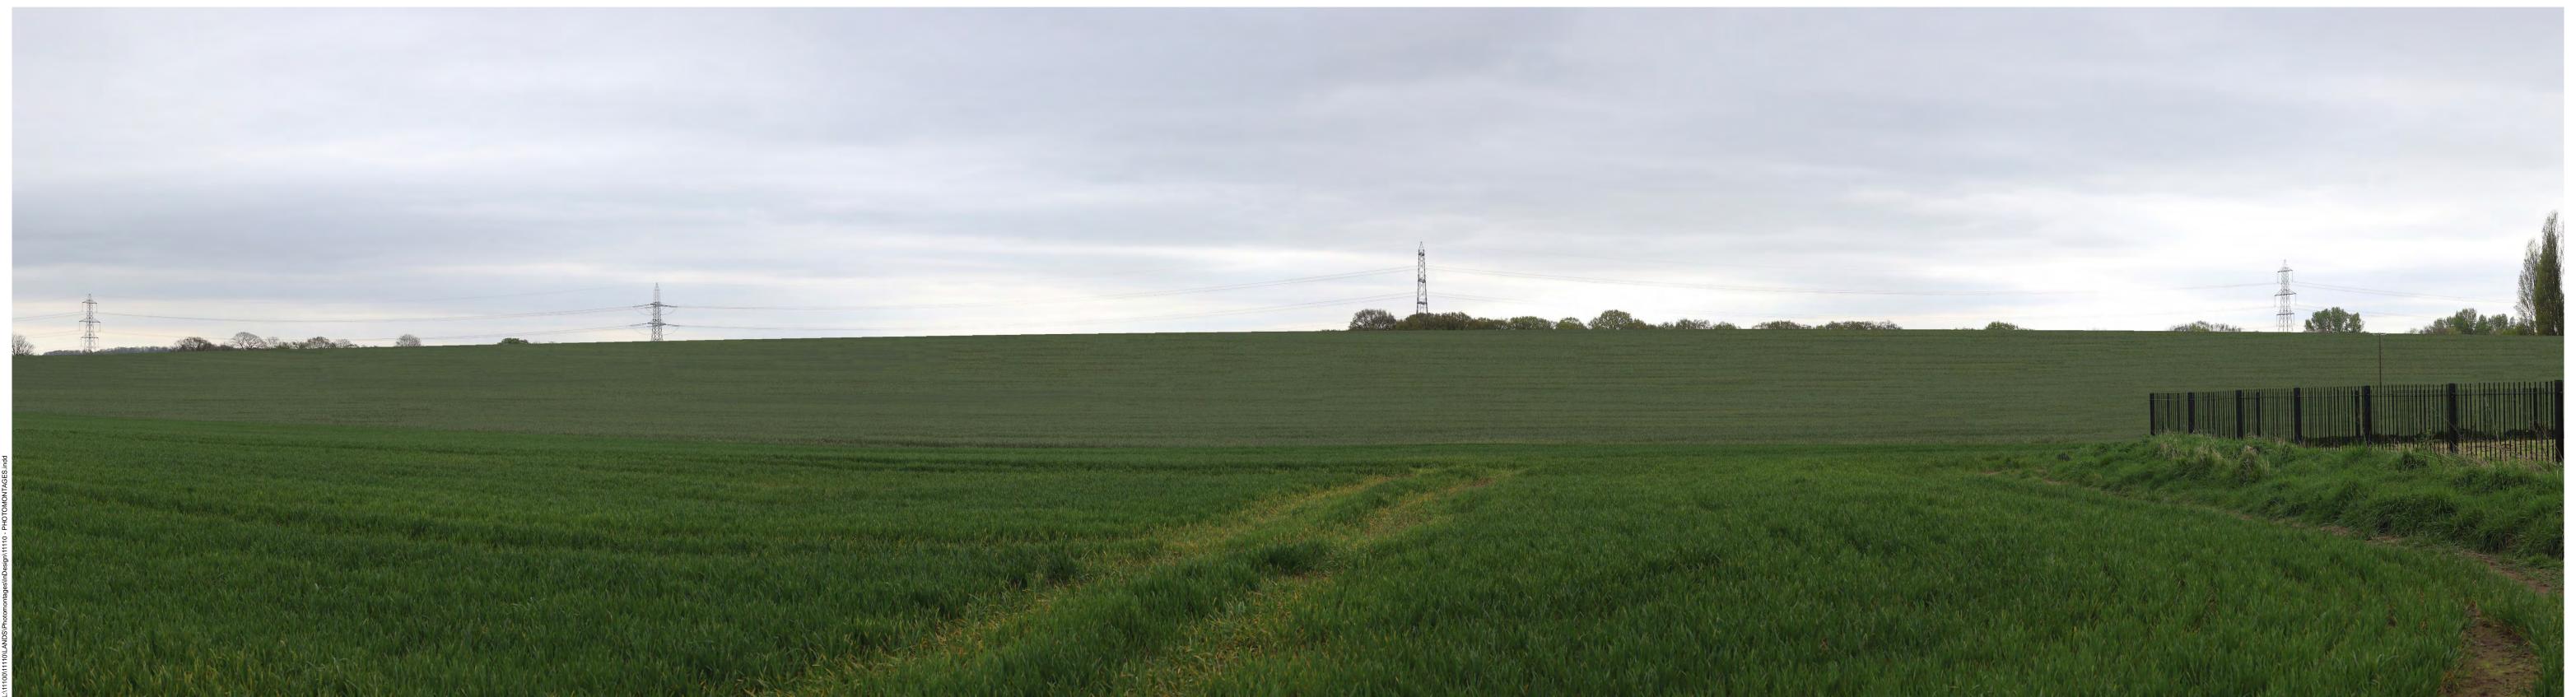

Printing note: To give the correct viewing distance the sheet should be printed at a scale of 1:1 on A1 at A1 width. To be viewed at comfortable arms length.

Hargreaves (UK) Services Ltd Coney Moor Quarry, Methley drawing title
EXISTING VIEW

PIM / GH 22 April 2024

figure 1

This drawing is the property of FPCR Environment and Design Ltd and is issued on the condition it is not reproduced, retained or disclosed to any unauthorised person, either wholly or in part without written consent of FPCR Environment and Design Ltd. Ordnance Survey material - Crown Copyright. All rights reserved. Licence Number: 100019980 (Centremapslive.