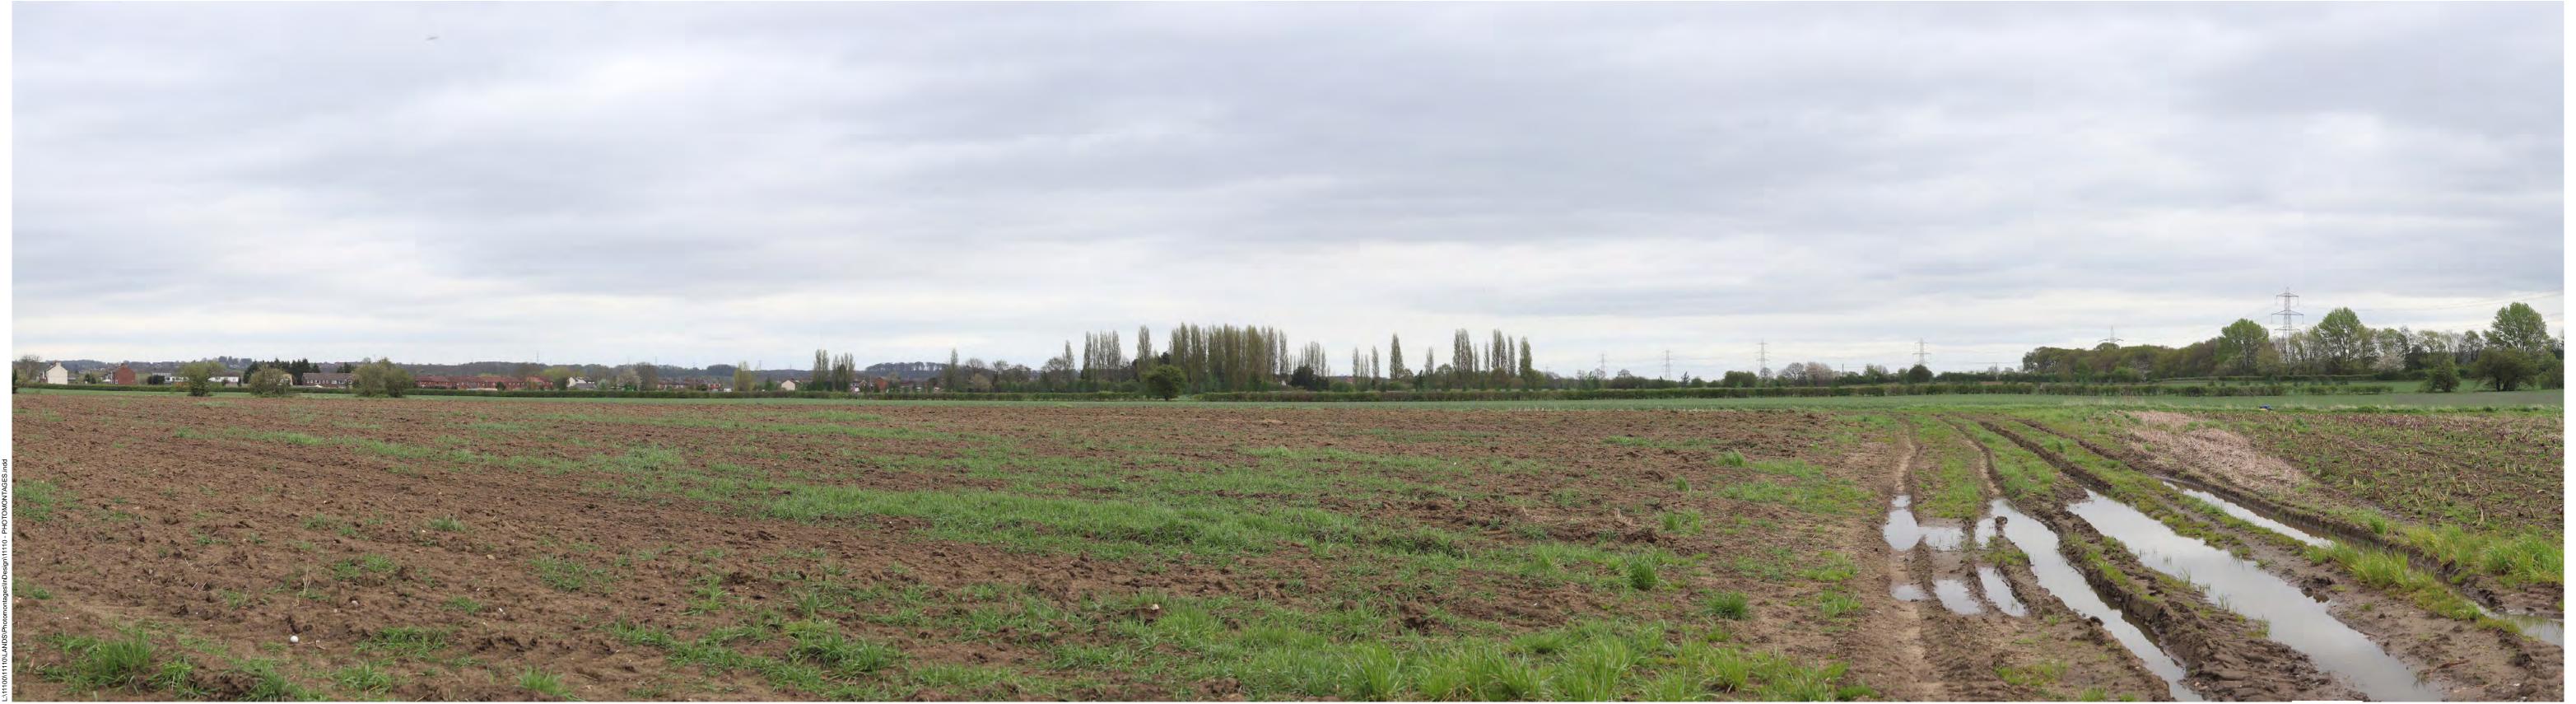

Printing note: To give the correct viewing distance the sheet should be printed at a scale of 1:1 on A1 at A1 width. To be viewed at comfortable arms length.

Hargreaves (UK) Services Ltd Coney Moor Quarry, Methley drawing title
EXISTING VIEW

PIM / GH 22 April 2024

figure 1

This drawing is the property of FPCR Environment and Design Ltd and is issued on the condition it is not reproduced, retained or disclosed to any unauthorised person, either wholly or in part without written consent of FPCR Environment and Design Ltd. Ordnance Survey material - Crown Copyright. All rights reserved. Licence Number: 100019980 (Centremapslive.