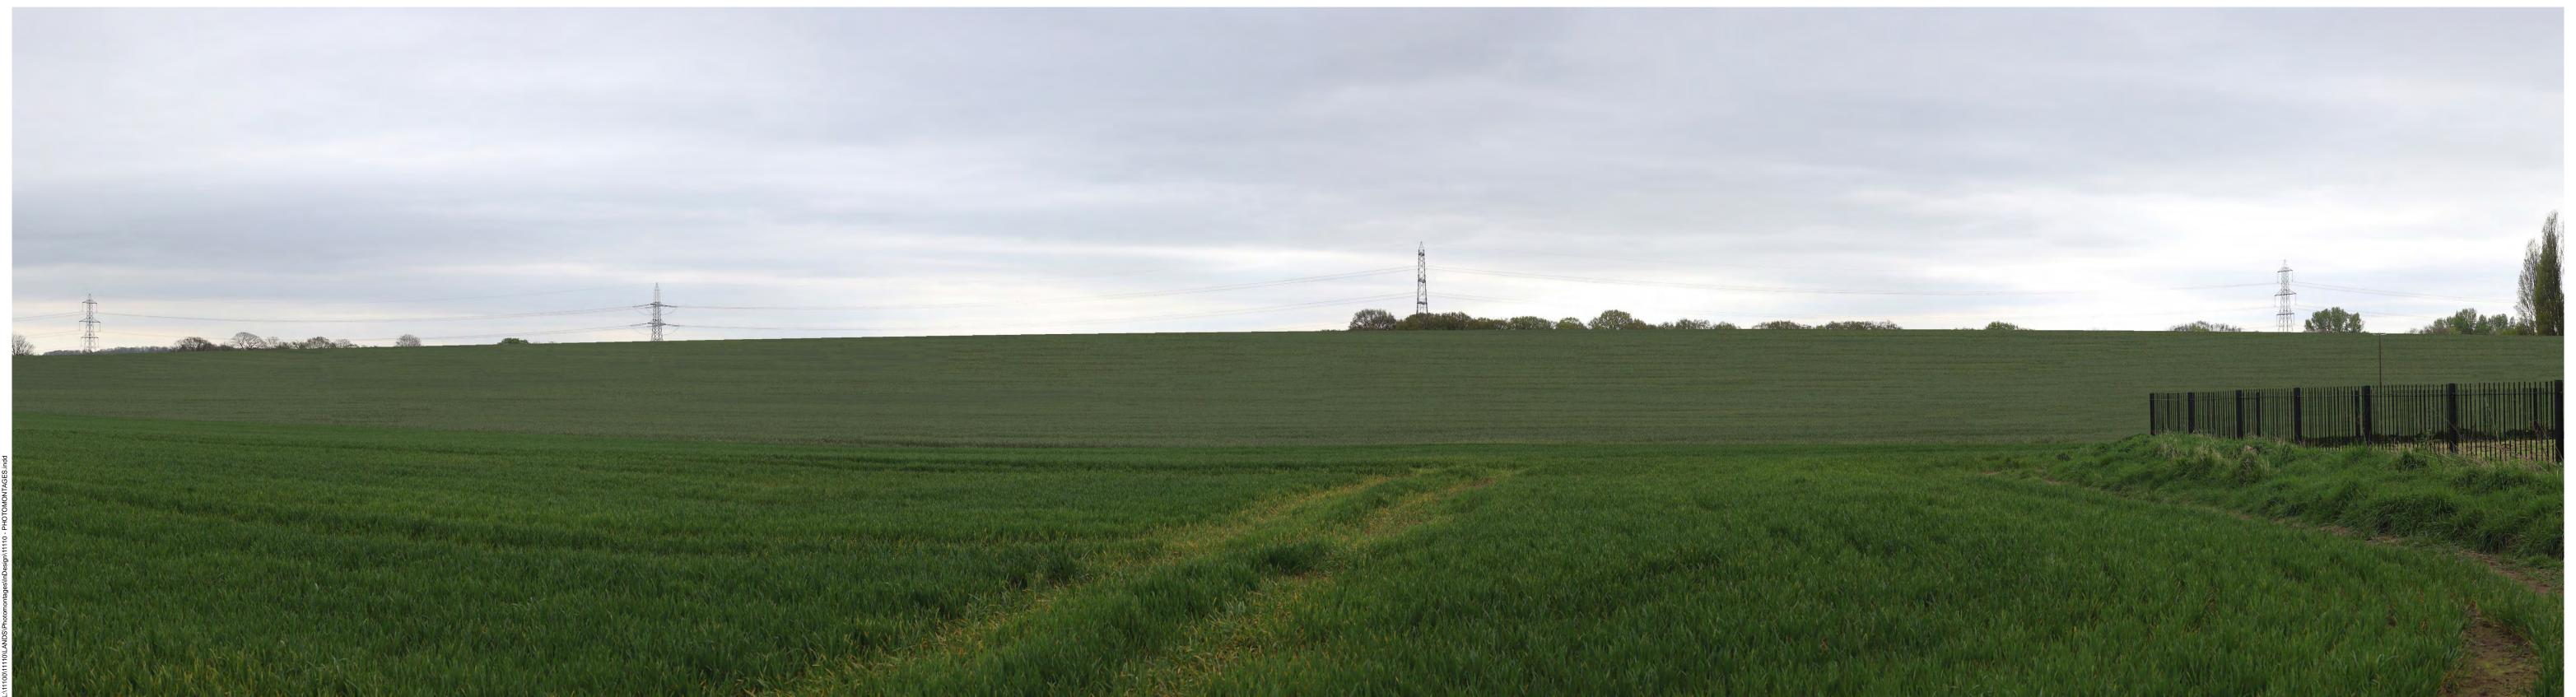

Printing note: To give the correct viewing distance the sheet should be printed at a scale of 1:1 on A1 at A1 width. To be viewed at comfortable arms length.

Hargreaves (UK) Services Ltd Coney Moor Quarry, drawing title
PHOTOMONTAGE - PHASE 1

PIM / GH 22 April 2024

This drawing is the property of FPCR Environment and Design Ltd and is issued on the condition it is not reproduced, retained or disclosed to any unauthorised person, either wholly or in part without written consent of FPCR Environment and Design Ltd. Ordnance Survey material - Crown Copyright. All rights reserved. Licence Number: 100019980 (Centremapslive.