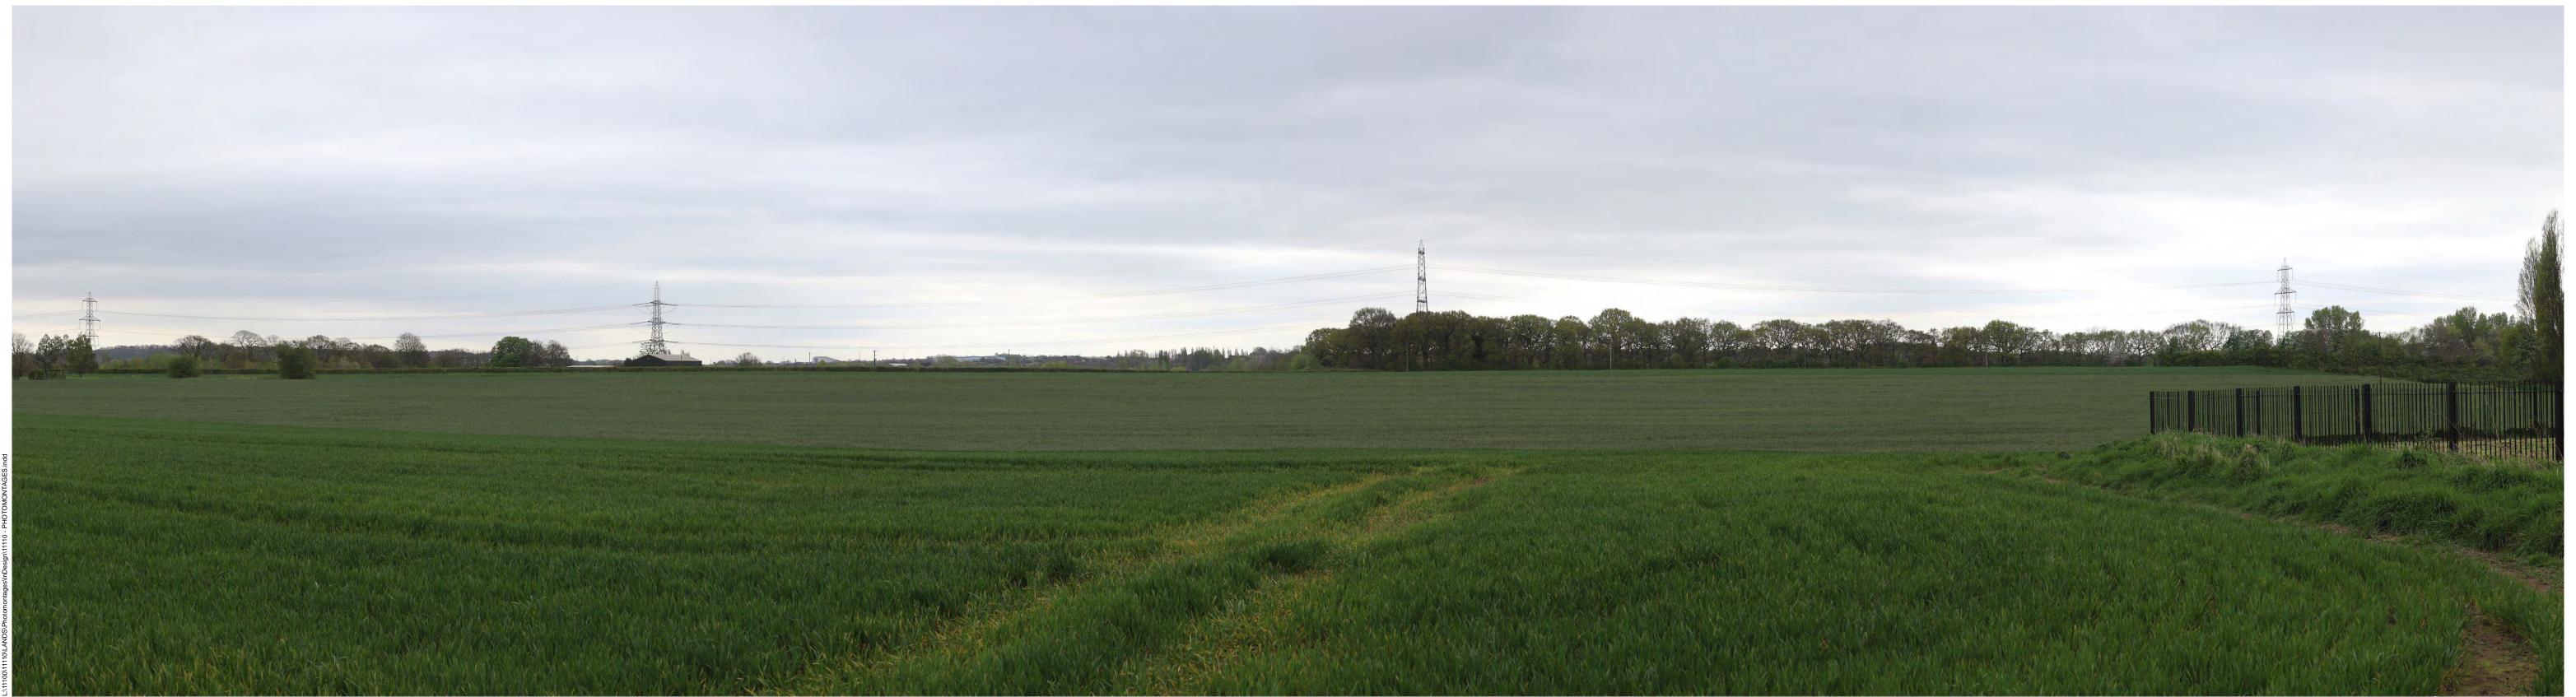

Printing note: To give the correct viewing distance the sheet should be printed at a scale of 1:1 on A1 at A1 width. To be viewed at comfortable arms length.

Hargreaves (UK) Services Ltd Coney Moor Quarry, Methley drawing title
EXISTING VIEW

PIM / GH 22 April 2024

figure 1

This drawing is the property of FPCR Environment and Design Ltd and is issued on the condition it is not reproduced, retained or disclosed to any unauthorised person, either wholly or in part without written consent of FPCR Environment and Design Ltd. Ordnance Survey material - Crown Copyright. All rights reserved. Licence Number: 100019980 (Centremapslive.