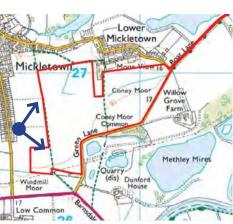

Printing note: To give the correct viewing distance the sheet should be printed at a scale of 1:1 on A1 at A1 width. To be viewed at comfortable arms length.

Hargreaves (UK) Services Ltd Coney Moor Quarry, Methley drawing title
EXISTING VIEW