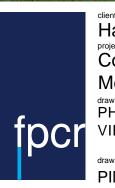

Printing note: To give the correct viewing distance the sheet should be printed at a scale of 1:1 on A1 at A1 width. To be viewed at comfortable arms length.

Hai project Col Me drawing PHO VIE' drawn PIM

Hargreaves (UK) Services Ltd
Coney Moor Quarry,
Methley

drawing title
PHOTOMONTAGE - RESTORATON
PHASE - YEAR 0
VIEWPOINT 3B
drawn issue date

PIM / GH 22 April 2024

Visualisation Type: Type 3

This drawing is the property of FPCR Environment and Design Ltd and is issued on the condition it is not reproduced, retained or disclosed to any unauthorised person, either wholly or in part without written consent of FPCR Environment and Design Ltd. Ordnance Survey material - Crown Copyright. All rights reserved. Licence Number: 100019980 (Centremapslive.