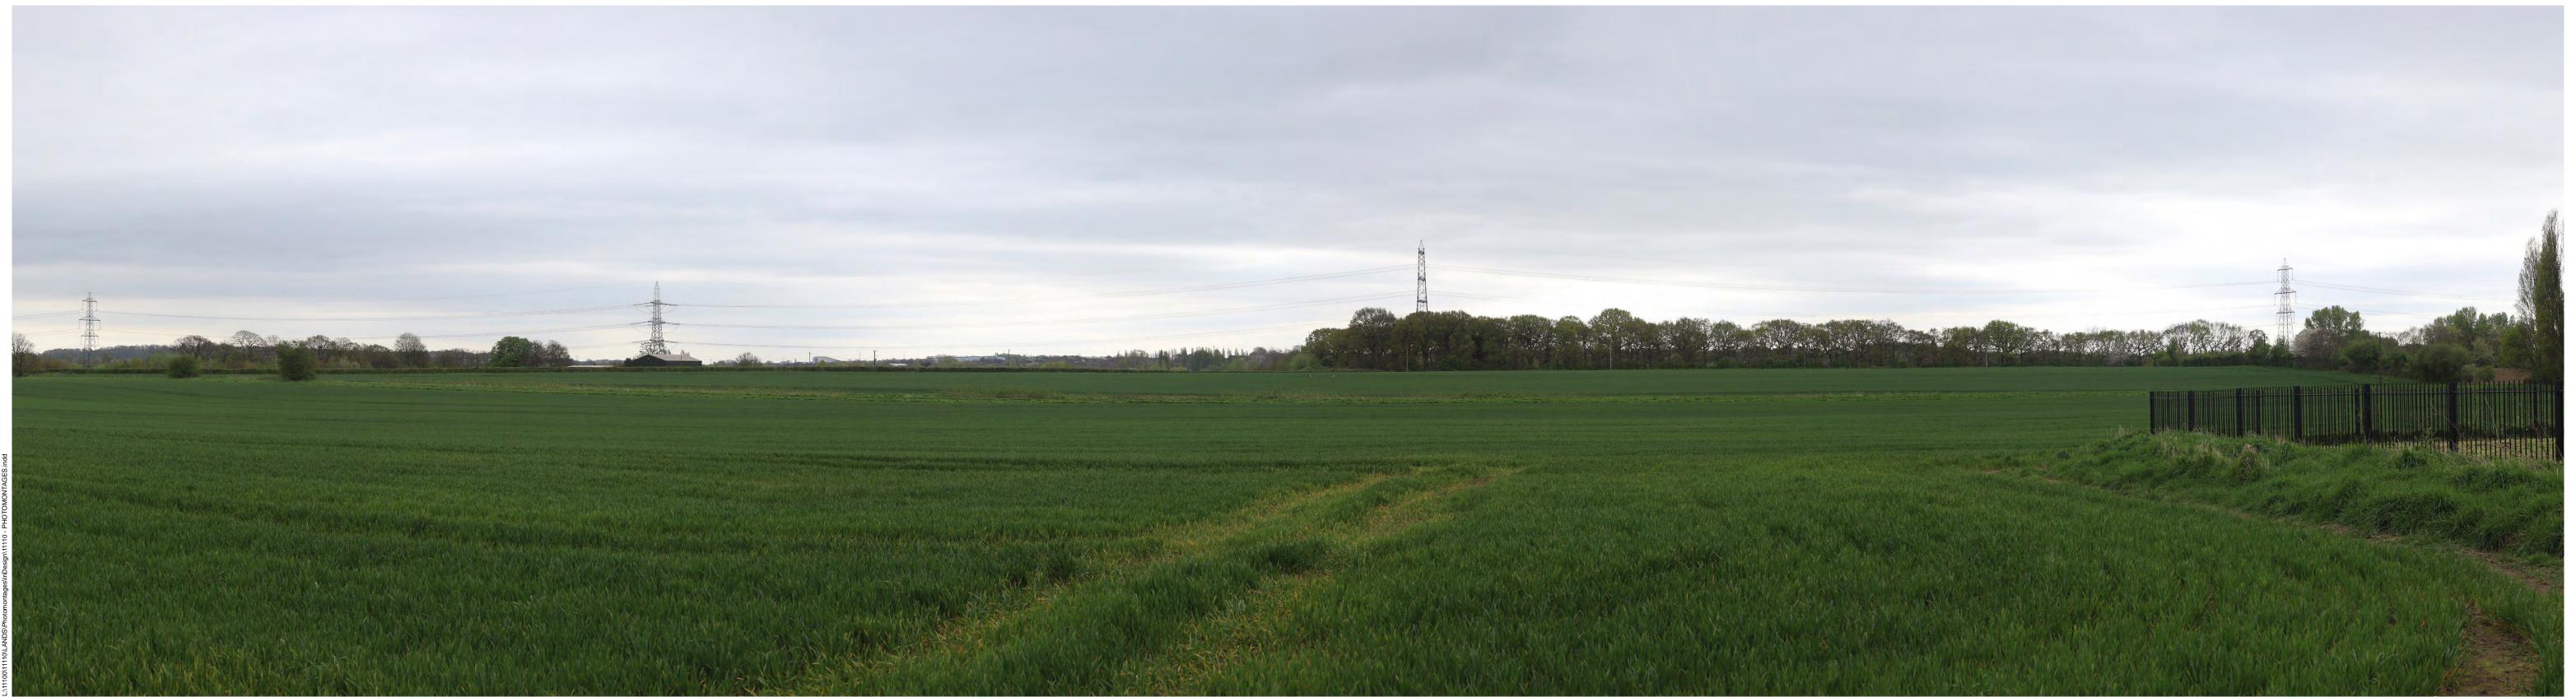

Printing note: To give the correct viewing distance the sheet should be printed at a scale of 1:1 on A1 at A1 width. To be viewed at comfortable arms length.

Hargreaves (UK) Services Ltd Coney Moor Quarry, Methley drawing title
EXISTING VIEW

PIM / GH 22 April 2024

figure 1

This drawing is the property of FPCR Environment and Design Ltd and is issued on the condition it is not reproduced, retained or disclosed to any unauthorised person, either wholly or in part without written consent of FPCR Environment and Design Ltd. Ordnance Survey material - Crown Copyright. All rights reserved. Licence Number: 100019980 (Centremapslive.