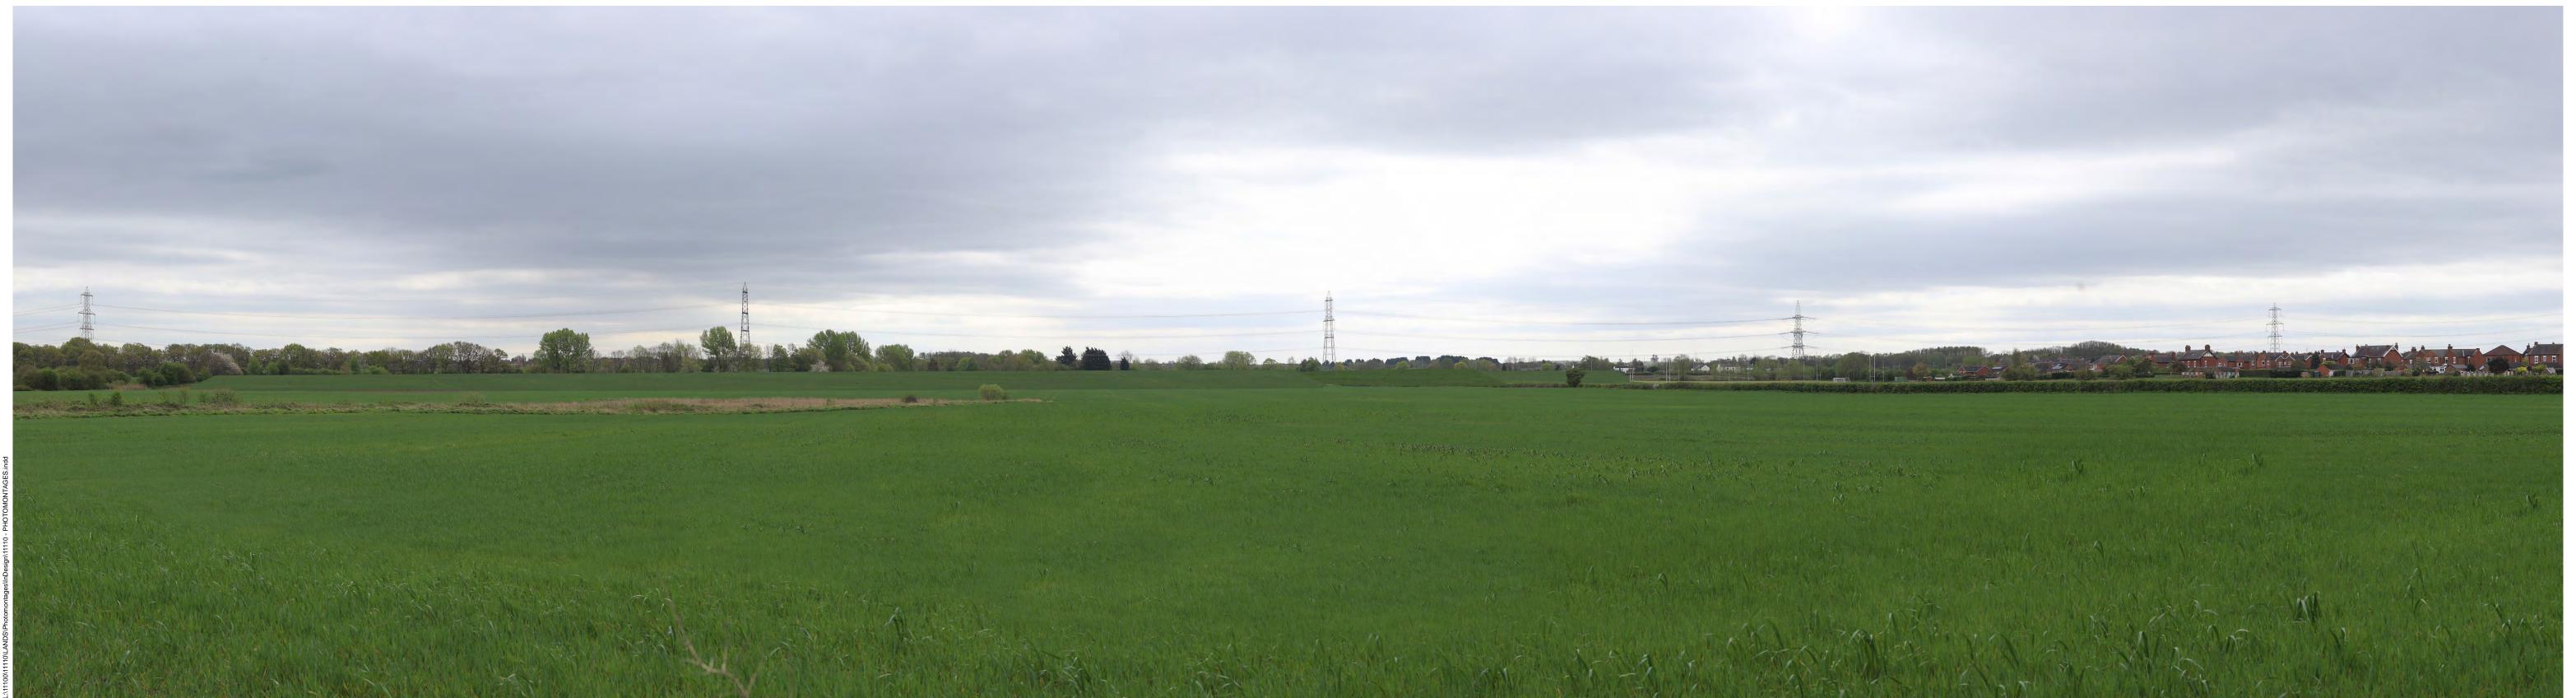

Printing note: To give the correct viewing distance the sheet should be printed at a scale of 1:1 on A1 at A1 width. To be viewed at comfortable arms length.

Hargreaves (UK) Services Ltd Coney Moor Quarry, Methley drawing title
PHOTOMONTAGE - PHASE 2

PIM / GH 22 April 2024

This drawing is the property of FPCR Environment and Design Ltd and is issued on the condition it is not reproduced, retained or disclosed to any unauthorised person, either wholly or in part without written consent of FPCR Environment and Design Ltd. Ordnance Survey material - Crown Copyright. All rights reserved. Licence Number: 100019980 (Centremapslive.