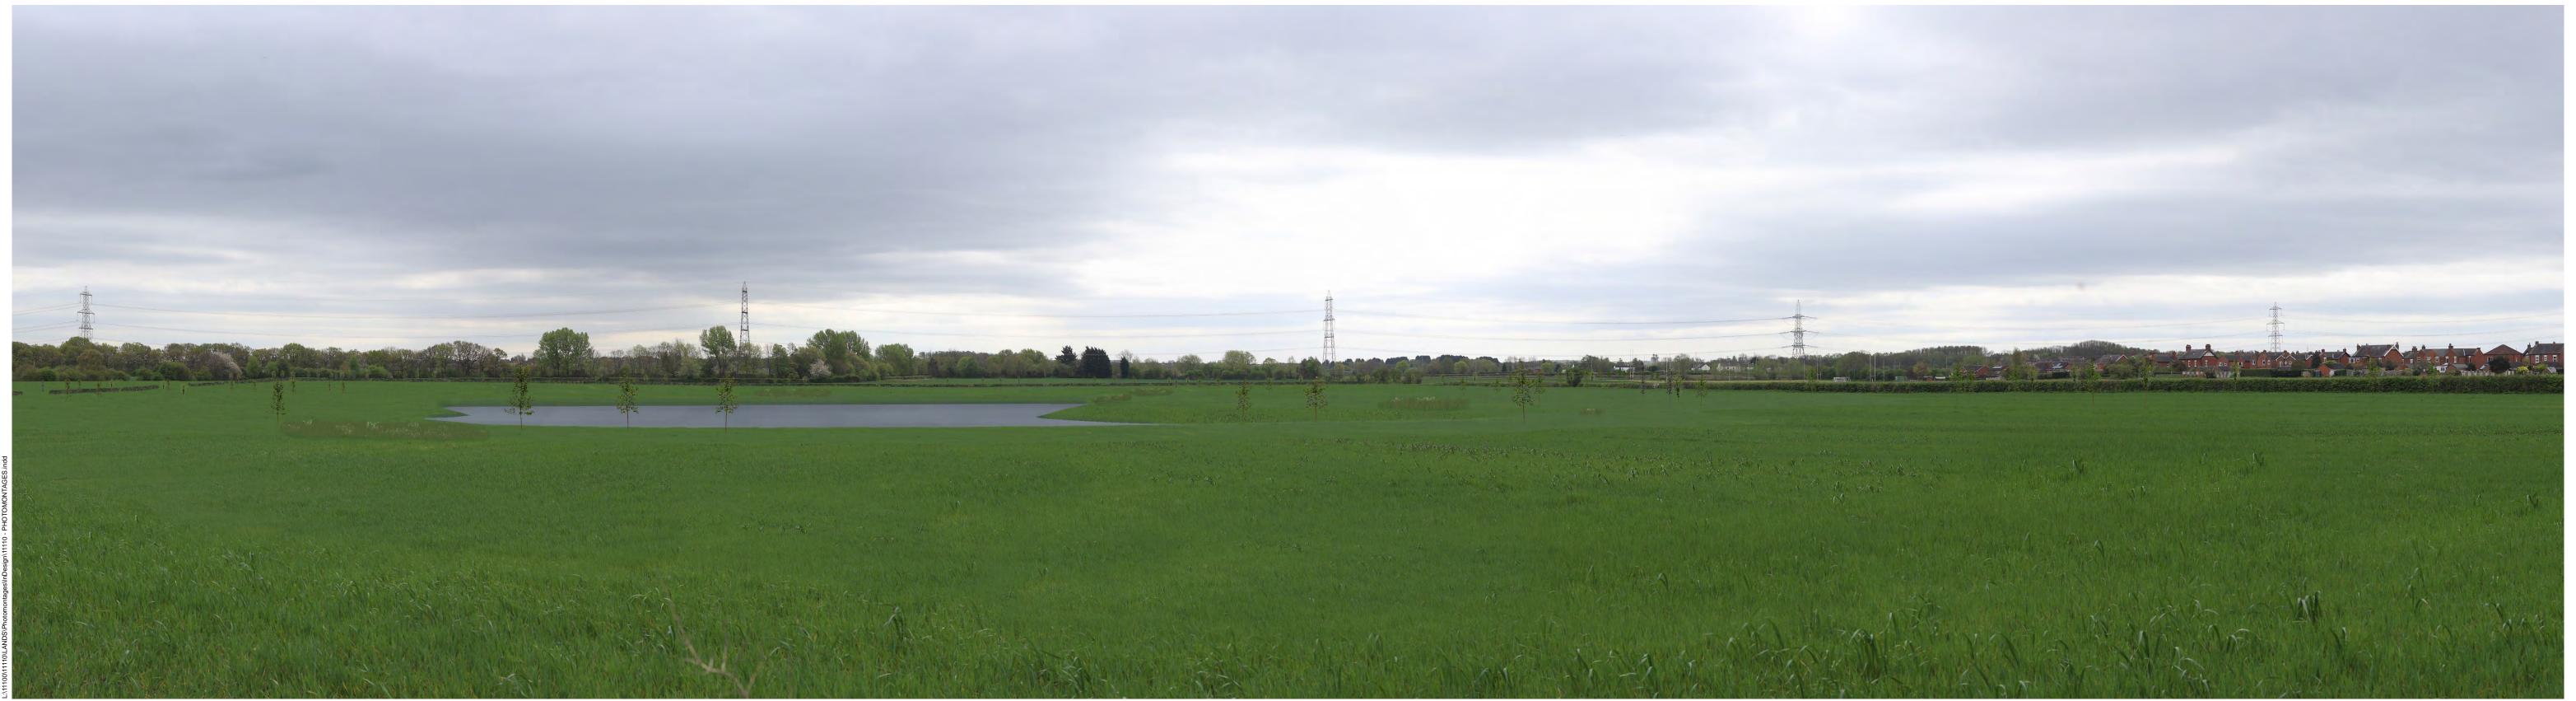

drawing title
PHOTOMONTAGE - PHASE 3
VIEWPOINT 3B

drawn issue date
PIM / GH 22 April 2024
drawing / figure number rev
Figure 18 -

Visualisation Type: Type 3

This drawing is the property of FPCR Environment and Design Ltd and is issued on the condition it is not reproduced, retained or disclosed to any unauthorised person, either wholly or in part without written consent of FPCR Environment and Design Ltd. Ordnance Survey material - Crown Copyright. All rights reserved. Licence Number: 100019980 (Centremapslive.