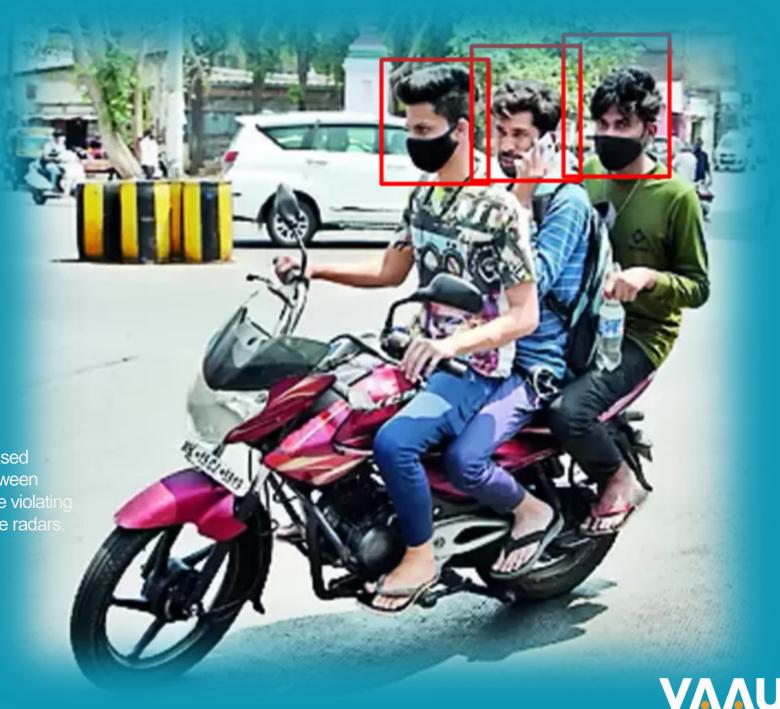

#### **VAAU Triple Riding Violation Detection**

Triple Riding Detection systems identify and capture evidence of commuters traveling on a two-wheeler with three passengers. This system works in conjunction with the ANPR (Automatic Number Plate Recognition) system and leverages an Al-powered algorithm that utilizes deep learning techniques to detect triple-riding violations effectively.

#### **VAAU Speed Violation Detection**

VaauTech Speed Violation Detection is an advanced video-based system that detects speed violations by analyzing the time between multiple frames of a moving vehicle. It captures an image of the violating vehicle's number plate without relying on traditional sensors like radars.