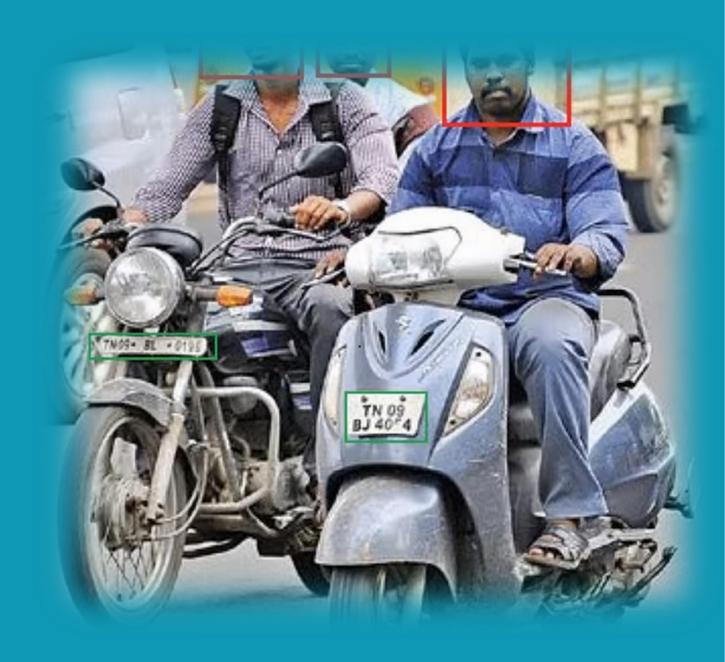

#### **VAAU Helmet Violation Detection**

VAAU Al-powered Video Analytics Solution for No Helmet Detection is designed for Intelligent Traffic Management Systems (ITMS) in Smart Cities, Safe Cities, and Urban Surveillance. Integrated with Automatic Number Plate Recognition (ANPR), it ensures a robust system to curb helmet violations effectively.

Using advanced deep learning techniques, the system captures evidence of two-wheeler riders without helmets in real time. It detects the rider's head and determines the presence or absence of a helmet, seamlessly working alongside ANPR for accurate enforcement

#### **VAAU ANPR Solutions**

VAAU TechnoSoft provides advanced ANPR software featuring automatic camera detection, a web-based interface, and highspeed license plate recognition capabilities..