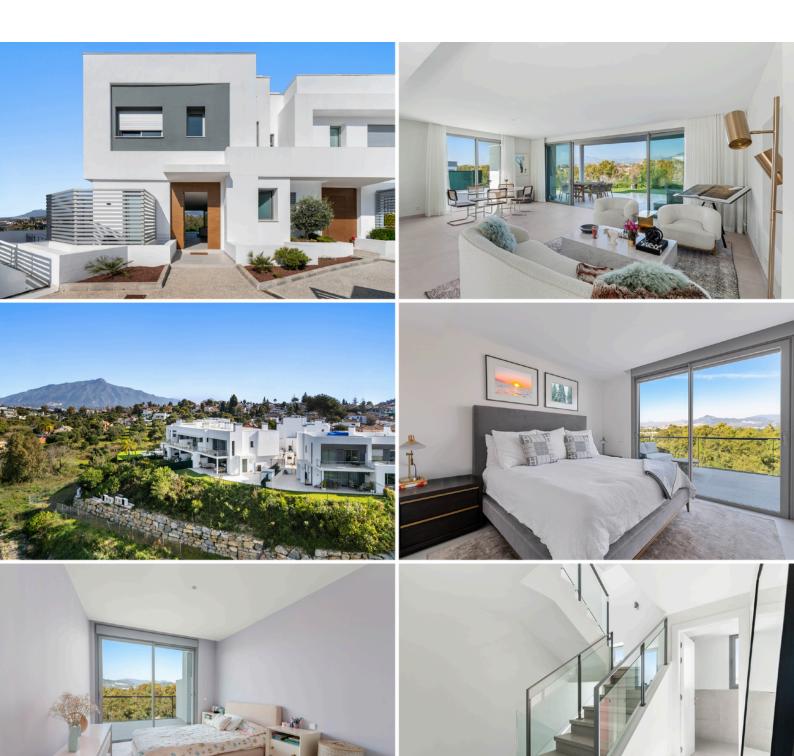

From the moment you enter, Villa Treetops captivates with its contemporary design and high-quality finishes. The open-plan living area is a masterpiece of modern architecture, featuring a state-of-the-art gourmet kitchen fitted with premium appliances, a stylish dining area, and a spacious lounge that invites relaxation. Designer bathrooms and top-quality materials from renowned brands ensure an exceptional level of sophistication throughout the home.

Villa Treetops offers three generously sized bedrooms, each designed to provide ultimate comfort and privacy. The master suite is a true sanctuary, featuring floor-to-ceiling windows that frame stunning mountain views and luxurious en-suite bathroom. The additional two bedrooms are equally well-appointed, offering stylish en-suite bathrooms and ample storage space.

Situated in the exclusive enclave of Guadalmina, Villa Treetops offers more than just a home—it provides an exceptional lifestyle. With over 300 days of sunshine per year and an average annual temperature of 20°C, the region is a paradise for outdoor enthusiasts. Surrounded by more than 70 world-class golf courses, pristine beaches, luxury shopping, and an array of gourmet dining options, every convenience is at your fingertips. Additionally, international schools, specialised medical centres, and vibrant cultural attractions ensure that Villa Treetops is the perfect residence for families and discerning homeowners alike.