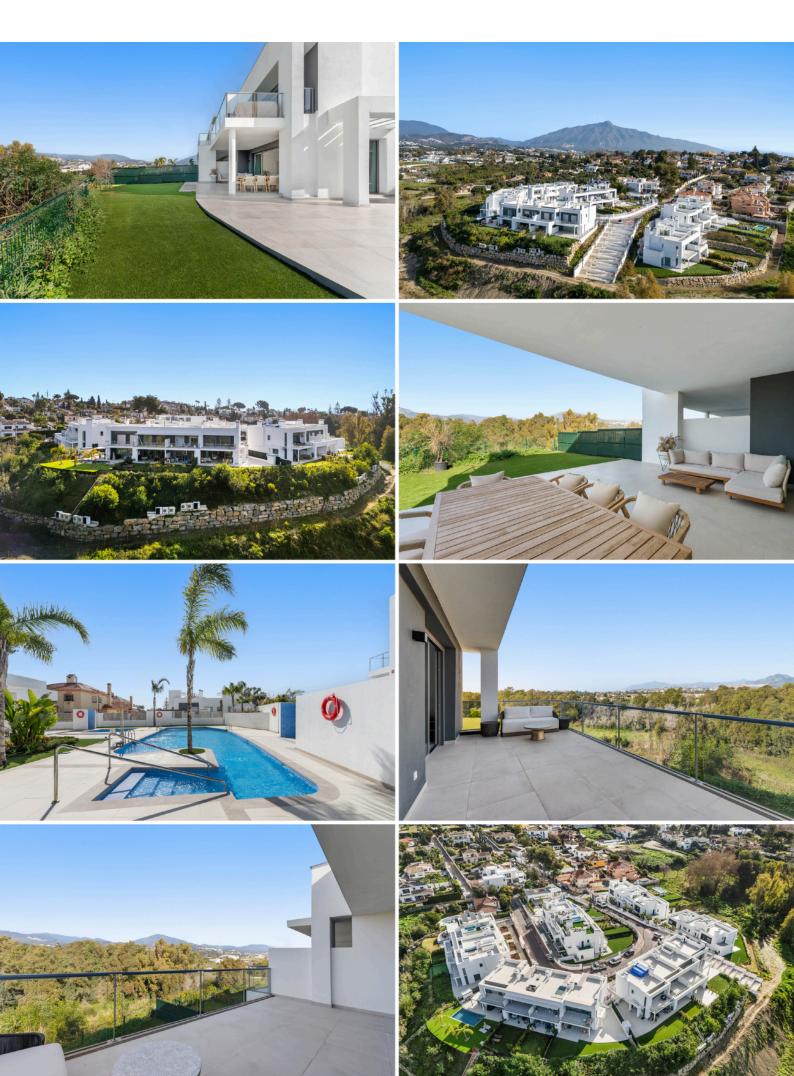

Beyond its impeccable interiors, Villa Treetops is designed for those who appreciate outdoor living. Step onto the expansive terraces, perfect for entertaining guests or enjoying peaceful moments amidst nature. The villa also features two stunning pools, ideal for cooling off on warm Mediterranean days, and a fully equipped gym, ensuring a balanced and active lifestyle. For added security and peace of mind, a nightguard service is available, making Villa Treetops a truly secure and private retreat.

Situated in the exclusive enclave of Guadalmina, Villa Treetops offers more than just a home—it provides an exceptional lifestyle. With over 300 days of sunshine per year and an average annual temperature of 20°C, the region is a paradise for outdoor enthusiasts. Surrounded by more than 70 world-class golf courses, pristine beaches, luxury shopping, and an array of gourmet dining options, every convenience is at your fingertips. Additionally, international schools, specialised medical centres, and vibrant cultural attractions ensure that Villa Treetops is the perfect residence for families and discerning homeowners alike.