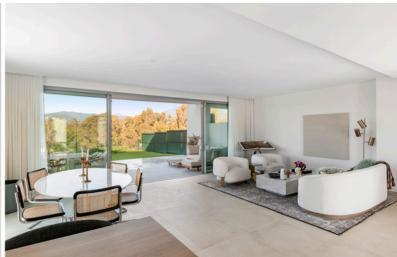

## Semi-detached Villa Treetops in Guadalmina, a luxurious contemporary villa with mountain views

Set on a generous 493m² plot, semi-detached Villa Treetops has been meticulously designed to offer both comfort and functionality. Boasting a spacious 270m² of living area, complemented by 100m² of stunning terraces, this villa seamlessly blends indoor and outdoor living. Expansive glass doors flood the interiors with natural light, creating a bright and airy atmosphere while offering seamless access to the beautifully landscaped gardens and private terraces.

From the moment you enter, Villa Treetops captivates with its contemporary design and high-quality finishes. The open-plan living area is a masterpiece of modern architecture, featuring a state-of-the-art gourmet kitchen fitted with premium appliances, a stylish dining area, and a spacious lounge that invites relaxation. Designer bathrooms and top-quality materials from renowned brands ensure an exceptional level of sophistication throughout the home.