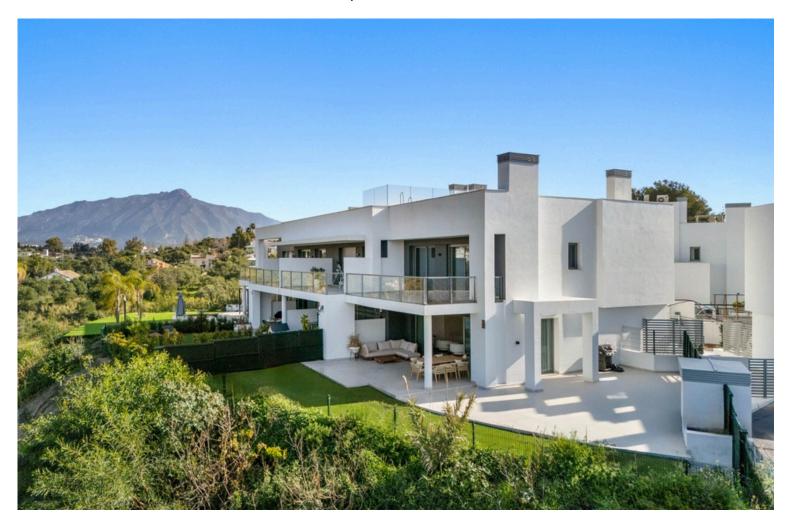

## SEMI-DETACHED VILLA TREETOPS IN GUADALMINA, A LUXURIOUS CONTEMPORARY VILLA WITH MOUNTAIN VIEWS

Welcome to semi-detached Villa Treetops, an exclusive retreat located in the heart of Guadalmina, one of Marbella's most prestigious neighbourhoods. Combining modern elegance with natural serenity, Villa Treetops offers a sophisticated living experience with breathtaking mountain views and world-class amenities. Whether you seek tranquillity, luxury, or a golfer's paradise, this exquisite property provides the perfect setting to call home.

## Semi-detached Villa Treetops in Guadalmina, a luxurious contemporary villa with mountain views

Set on a generous 493m² plot, semi-detached Villa Treetops has been meticulously designed to offer both comfort and functionality. Boasting a spacious 270m² of living area, complemented by 100m² of stunning terraces, this villa seamlessly blends indoor and outdoor living. Expansive glass doors flood the interiors with natural light, creating a bright and airy atmosphere while offering seamless access to the beautifully landscaped gardens and private terraces.

Beyond its impeccable interiors, Villa Treetops is designed for those who appreciate outdoor living. Step onto the expansive terraces, perfect for entertaining guests or enjoying peaceful moments amidst nature. The villa also features two stunning pools, ideal for cooling off on warm Mediterranean days, and a fully equipped gym, ensuring a balanced and active lifestyle. For added security and peace of mind, a nightguard service is available, making Villa Treetops a truly secure and private retreat.