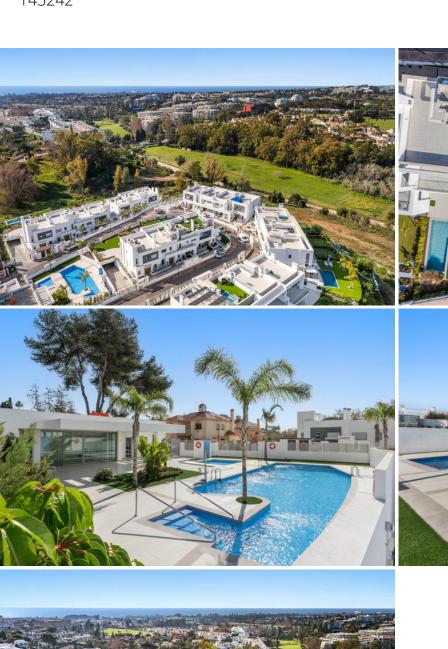

Situated in the exclusive enclave of Guadalmina, Villa Treetops offers more than just a home—it provides an exceptional lifestyle. With over 300 days of sunshine per year and an average annual temperature of 20°C, the region is a paradise for outdoor enthusiasts. Surrounded by more than 70 world-class golf courses, pristine beaches, luxury shopping, and an array of gourmet dining options, every convenience is at your fingertips. Additionally, international schools, specialised medical centres, and vibrant cultural attractions ensure that Villa Treetops is the perfect residence for families and discerning homeowners alike.

| Reference<br>Type<br>Location | 145242<br>semi-detached Villa<br>Guadalmina Alta, San Pedro<br>de Alcantara | Beds Baths En-suite Baths Guest Toilets Pax | 3<br>3<br><br> | Built m <sup>2</sup> Interior m <sup>2</sup> Terrace m <sup>2</sup> Plot m <sup>2</sup> | 270<br><br>100<br>493 |
|-------------------------------|-----------------------------------------------------------------------------|---------------------------------------------|----------------|-----------------------------------------------------------------------------------------|-----------------------|
| Pool                          | Communal                                                                    | Community                                   |                | Levels                                                                                  | West                  |
| Garden                        | Communal                                                                    | Garbage                                     |                | Floor                                                                                   | In Progress           |
| Garage                        | Private 2                                                                   | IBI                                         |                | Orientation                                                                             |                       |
| Parking slots                 |                                                                             | Construct Year                              |                | EPC                                                                                     |                       |
|                               |                                                                             | Renovation year                             |                |                                                                                         |                       |