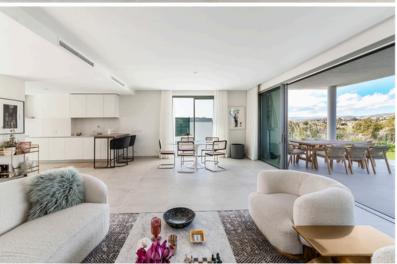

## Semi-detached Villa Treetops in Guadalmina, a luxurious contemporary villa with mountain views

Set on a generous 493m² plot, semi-detached Villa Treetops has been meticulously designed to offer both comfort and functionality. Boasting a spacious 270m² of living area, complemented by 100m² of stunning terraces, this villa seamlessly blends indoor and outdoor living. Expansive glass doors flood the interiors with natural light, creating a bright and airy atmosphere while offering seamless access to the beautifully landscaped gardens and private terraces.

From the moment you enter, Villa Treetops captivates with its contemporary design and high-quality finishes. The open-plan living area is a masterpiece of modern architecture, featuring a state-of-the-art gourmet kitchen fitted with premium appliances, a stylish dining area, and a spacious lounge that invites relaxation. Designer bathrooms and top-quality materials from renowned brands ensure an exceptional level of sophistication throughout the home.