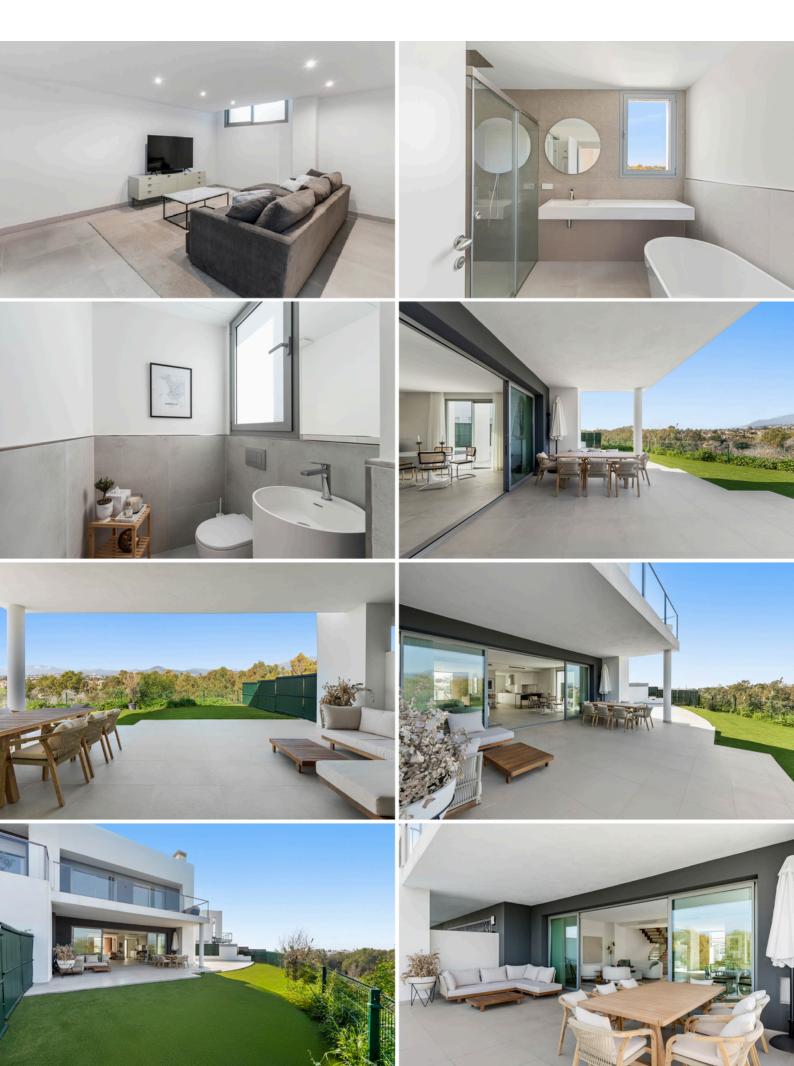

## SEMI-DETACHED VILLA TREETOPS IN GUADALMINA, A LUXURIOUS CONTEMPORARY VILLA WITH MOUNTAIN VIEWS

Welcome to semi-detached Villa Treetops, an exclusive retreat located in the heart of Guadalmina, one of Marbella's most prestigious neighbourhoods. Combining modern elegance with natural serenity, Villa Treetops offers a sophisticated living experience with breathtaking mountain views and world-class amenities. Whether you seek tranquillity, luxury, or a golfer's paradise, this exquisite property provides the perfect setting to call home.

## Semi-detached Villa Treetops in Guadalmina, a luxurious contemporary villa with mountain views

Set on a generous 493m² plot, semi-detached Villa Treetops has been meticulously designed to offer both comfort and functionality. Boasting a spacious 270m² of living area, complemented by 100m² of stunning terraces, this villa seamlessly blends indoor and outdoor living. Expansive glass doors flood the interiors with natural light, creating a bright and airy atmosphere while offering seamless access to the beautifully landscaped gardens and private terraces.

From the moment you enter, Villa Treetops captivates with its contemporary design and high-quality finishes. The open-plan living area is a masterpiece of modern architecture, featuring a state-of-the-art gourmet kitchen fitted with premium appliances, a stylish dining area, and a spacious lounge that invites relaxation. Designer bathrooms and top-quality materials from renowned brands ensure an exceptional level of sophistication throughout the home.

Villa Treetops offers three generously sized bedrooms, each designed to provide ultimate comfort and privacy. The master suite is a true sanctuary, featuring floor-to-ceiling windows that frame stunning mountain views and luxurious en-suite bathroom. The additional two bedrooms are equally well-appointed, offering stylish en-suite bathrooms and ample storage space.

Beyond its impeccable interiors, Villa Treetops is designed for those who appreciate outdoor living. Step onto the expansive terraces, perfect for entertaining guests or enjoying peaceful moments amidst nature. The villa also features two stunning pools, ideal for cooling off on warm Mediterranean days, and a fully equipped gym, ensuring a balanced and active lifestyle. For added security and peace of mind, a nightguard service is available, making Villa Treetops a truly secure and private retreat.