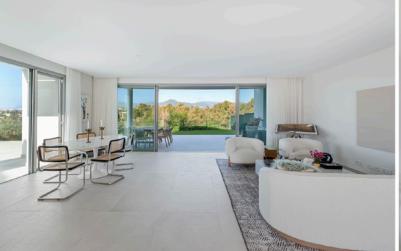

## Semi-detached Villa Treetops in Guadalmina, a luxurious contemporary villa with mountain views

Set on a generous 493m² plot, semi-detached Villa Treetops has been meticulously designed to offer both comfort and functionality. Boasting a spacious 270m² of living area, complemented by 100m² of stunning terraces, this villa seamlessly blends indoor and outdoor living. Expansive glass doors flood the interiors with natural light, creating a bright and airy atmosphere while offering seamless access to the beautifully landscaped gardens and private terraces.

From the moment you enter, Villa Treetops captivates with its contemporary design and high-quality finishes. The open-plan living area is a masterpiece of modern architecture, featuring a state-of-the-art gourmet kitchen fitted with premium appliances, a stylish dining area, and a spacious lounge that invites relaxation. Designer bathrooms and top-quality materials from renowned brands ensure an exceptional level of sophistication throughout the home.