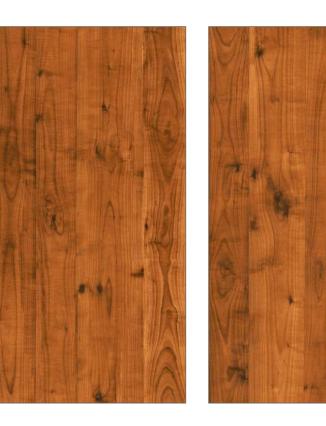

#### ARMANI BLUE











INS

Tile N Style

## ARMANI GESSO









# OLWIN GREY





















# GALAXY CHOCO











# GALAXY CREMA











## BLACK MARQUINA







Tile N Style







## BARK MOCA















#### GERMAN WOOD











#### GREEK WOOD CREMA











<u>TNS</u>

Tile N Style

## MONOLITH ASH









#### MONOLITH AZUL











#### MONOLITH BLACK











#### MONOLITH WHITE





<u>TNS</u>

Tile N Style







TN S

Tile N Style

#### MONOLITH BLUSH









TN S

Tile N Style

# MONOLITH GREY









#### MONOLITH GRIS











<u>INS</u>

Tile N Style

#### MONOLITH NATURAL









# OAK WOOD DARK











# OAK WOOD WENGE











TNS

Tile N Style

## PIGMENTO CARBONE









# PIGMENTO MATTONE











# REZORTA CHERRY













#### SPINIX BLACK















## STELLA BLACK















# TRAVENTINO CREMA