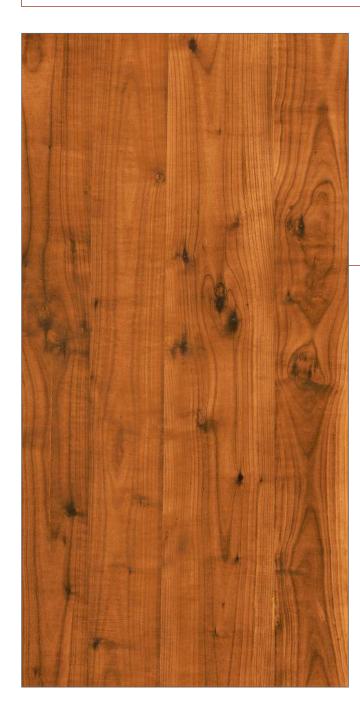

MICHAEL ANGELO















#### ARMANI BLUE











INS

Tile N Style

## ARMANI GESSO









# OLWIN GREY





















# GALAXY CHOCO











# GALAXY CREMA











## BLACK MARQUINA







Tile N Style







## BARK MOCA















#### GERMAN WOOD











#### GREEK WOOD CREMA











<u>TNS</u>

Tile N Style

## MONOLITH ASH









#### MONOLITH AZUL











#### MONOLITH BLACK











#### MONOLITH WHITE





<u>TNS</u>

Tile N Style







TN S

Tile N Style

#### MONOLITH BLUSH









TN S

Tile N Style

# MONOLITH GREY









#### MONOLITH GRIS











<u>INS</u>

Tile N Style

#### MONOLITH NATURAL









# OAK WOOD DARK











# OAK WOOD WENGE











TNS

Tile N Style

## PIGMENTO CARBONE









# PIGMENTO MATTONE











# REZORTA CHERRY













#### SPINIX BLACK















## STELLA BLACK















# TRAVENTINO CREMA