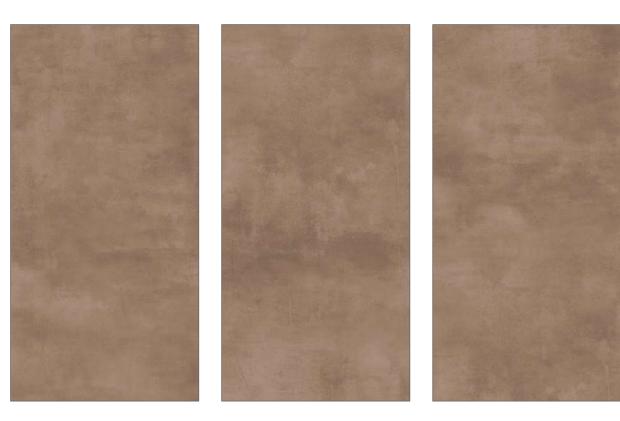

RIES HAS A SMOOTH AND LONG-LASTING SURFACE FINISH.









# FEATURES & APPLICATION AREAS

Designed for an endless luxurious experience, the tiles of the collection are superiorly functional and most apt for modern life and households with numerous efcient features and wide application possibilities













## ALASKA RUST















# BALKANIA GREY















#### NORDIC BLUE















# RITZY NATURAL















# ICE TEAL











## ARMANI BIANCO















<u>INS</u>

Tile N Style

#### ARMANI BROWN









#### BRECCIA BROWN











#### HARVEST MUD LIGHT











#### HARVEST NERO















#### MICHAEL ANGELO















#### ARMANI BLUE











INS

Tile N Style

## ARMANI GESSO









# OLWIN GREY





















# GALAXY CHOCO











# GALAXY CREMA











## BLACK MARQUINA







Tile N Style







## BARK MOCA















#### GERMAN WOOD











#### GREEK WOOD CREMA











<u>TNS</u>

Tile N Style

## MONOLITH ASH









#### MONOLITH AZUL











#### MONOLITH BLACK











#### MONOLITH WHITE





<u>TNS</u>

Tile N Style







TN S

Tile N Style

#### MONOLITH BLUSH









TN S

Tile N Style

# MONOLITH GREY









#### MONOLITH GRIS











<u>INS</u>

Tile N Style

#### MONOLITH NATURAL









# OAK WOOD DARK











# OAK WOOD WENGE











TNS

Tile N Style

## PIGMENTO CARBONE









# PIGMENTO MATTONE











# REZORTA CHERRY













#### SPINIX BLACK















## STELLA BLACK















# TRAVENTINO CREMA