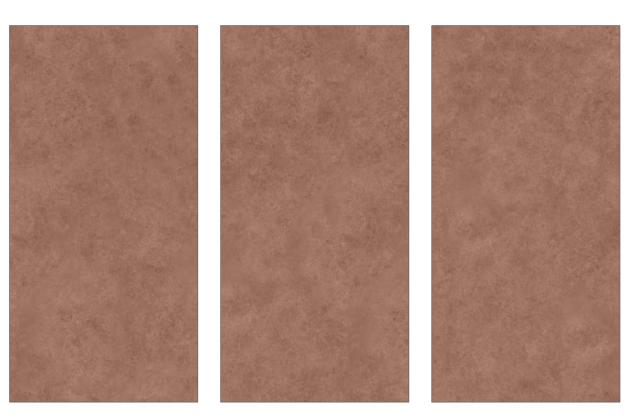

#### MICHAEL ANGELO















#### ARMANI BLUE











INS

Tile N Style

## ARMANI GESSO









# OLWIN GREY





















# GALAXY CHOCO











# GALAXY CREMA











## BLACK MARQUINA







Tile N Style







## BARK MOCA















#### GERMAN WOOD











#### GREEK WOOD CREMA











<u>TNS</u>

Tile N Style

## MONOLITH ASH









#### MONOLITH AZUL











#### MONOLITH BLACK











#### MONOLITH WHITE





<u>TNS</u>

Tile N Style







TN S

Tile N Style

#### MONOLITH BLUSH









TN S

Tile N Style

# MONOLITH GREY









#### MONOLITH GRIS











<u>INS</u>

Tile N Style

#### MONOLITH NATURAL









# OAK WOOD DARK











# OAK WOOD WENGE











TNS

Tile N Style

## PIGMENTO CARBONE









# PIGMENTO MATTONE











# REZORTA CHERRY













#### SPINIX BLACK















## STELLA BLACK















# TRAVENTINO CREMA