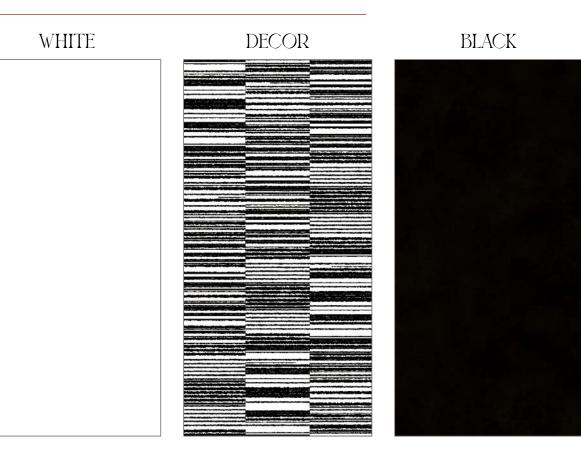

F ENGINEERING, THE RICH SERIES HAS A SMOOTH AND LONG-LASTING SURFACE FINISH.









# FEATURES & APPLICATION AREAS

Designed for an endless luxurious experience, the tiles of the collection are superiorly functional and most apt for modern life and households with numerous efcient features and wide application possibilities













## ALASKA RUST















# BALKANIA GREY















#### NORDIC BLUE















# RITZY NATURAL















# ICE TEAL











## ARMANI BIANCO















<u>INS</u>

Tile N Style

#### ARMANI BROWN









#### BRECCIA BROWN











#### HARVEST MUD LIGHT











#### HARVEST NERO















#### MICHAEL ANGELO















#### ARMANI BLUE











INS

Tile N Style

## ARMANI GESSO









# OLWIN GREY





















# GALAXY CHOCO











# GALAXY CREMA











## BLACK MARQUINA







Tile N Style







## BARK MOCA















#### GERMAN WOOD











#### GREEK WOOD CREMA











<u>TNS</u>

Tile N Style

## MONOLITH ASH









#### MONOLITH AZUL











#### MONOLITH BLACK











#### MONOLITH WHITE





<u>TNS</u>

Tile N Style







TN S

Tile N Style

#### MONOLITH BLUSH









TN S

Tile N Style

# MONOLITH GREY









#### MONOLITH GRIS











<u>INS</u>

Tile N Style

#### MONOLITH NATURAL









# OAK WOOD DARK











# OAK WOOD WENGE











TNS

Tile N Style

## PIGMENTO CARBONE









# PIGMENTO MATTONE











# REZORTA CHERRY













#### SPINIX BLACK















## STELLA BLACK















# TRAVENTINO CREMA