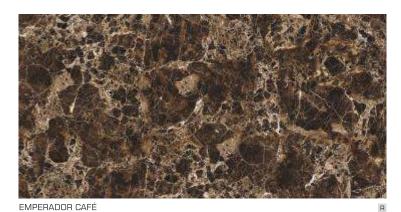

#### 60x120 CM

| HD POLISHED            | PREMIUM BEIGE         | 03 |
|------------------------|-----------------------|----|
| ALBENIA VERDE10        | ROYALE ONYX           | 10 |
| ALPS BIANCA10          | SANTIAGO TRAVERTINE   | 10 |
| AMBLER BIANCA10        | SCARLET GRIS          | 10 |
| AMBROSIA MARFIL10      | SILVER PEARL          | 10 |
| AMPHORA CREMA10        | TRAVERTINE GRIS       | 10 |
| AMPHORA MARFIL10       | VALENCIA BLUE         | 10 |
| ANTARCTICA BLANCO10    | VATICAN MARFIL        | 10 |
| BEUMONT CREMA10        | VERGINIA MIST         | 10 |
| BLANCO IBIZA13         | VERSELLES TRAVERTINE  | 13 |
| BLANCO MARCAEL13       | VIRGINIA AZUL         | 13 |
| BRECCIA ROYALE13       | HIGH - GLOSS POLISHED | 13 |
| CARRARA GRIS13         | BLACK GOLD            | 13 |
| CATANIA NATURALE13     | BLACK ICE             | 13 |
| CLASSIC BOTTOCHINO13   | BRECCIA GRIS          | 13 |
| CLASSIC MARBLE13       | BROWN GARNET          | 13 |
| CREMA MARFIL13         | CARLOSE NERQ          | 13 |
| CREMA PEARL17          | EMPERADOR CAFE        | 17 |
| DYNA GRIS16            | EMPERADOR GOLD        | 16 |
| DYNA ROYALE17          | EXOTIC BLUE           | 17 |
| EDMONTON BROWN16       | GABON NERO            | 16 |
| EDMONTON CREMA19       | JURASSIC GOLD         | 19 |
| EDMONTON GRIS19        | LINCOLN OCRE          | 19 |
| EDMONTON MIST19        | MAC NERO              | 19 |
| ELDORADO BRONZE19      | ORIENTAL BLACK MARBLE | 19 |
| ELDORADO CREMA19       | POLAR BEAR            | 19 |
| GILFORD COPPER20       | RIVIERA NATURAL       | 20 |
| GIRGIO PERLA MARBLE20  | SEQUOIA GOLD          | 20 |
| GREY WILLIAM LIGHT20   | SERON AZUL            | 20 |
| IBEX MARFIL22          | SKYLINE COPPER        | 22 |
| IBEX MIST21            | TRAVERTINO GOLD       | 21 |
| IRIS GREY TRAVERTINE21 | SPL. EFFECTS          |    |
| LABURNUM MARFIL24      | BLACK GOLD            | 21 |
| LAPIS GREY MARBLE25    | BLACK ICE             | 24 |
| LAPIS SILVER MARBLE24  | BRECCIA GRIS          | 25 |
| MARBELLO ONYX24        | BROWN GARNET          | 24 |
| MARMO GOLD24           | CARLOSE NERO          | 24 |
| MILAN BEIGE20          | EMPERADOR CAFE        | 24 |
| MIRANDA BEIGE26        | EMPERADOR GOLD        | 20 |
| MOSCATO BEIGE26        | EXOTIC BLUE           | 26 |
| MYSTIC MARFIL26        | GABON NERO            | 26 |
| OASIS CREMA27          | JURASSIC GOLD         | 26 |
| PACIFIC GRIS26         | LINCOLN OCRE          | 27 |
| PERLA SNOW27           | MAC NERO              | 26 |

| PREMIUM BEIGE         | 03 |
|-----------------------|----|
| ROYALE ONYX           | 10 |
| SANTIAGO TRAVERTINE   | 10 |
| SCARLET GRIS          | 10 |
| SILVER PEARL          | 10 |
| TRAVERTINE GRIS       | 10 |
| VALENCIA BLUE         | 10 |
| VATICAN MARFIL        | 10 |
| VERGINIA MIST         | 10 |
| VERSELLES TRAVERTINE  | 13 |
| VIRGINIA AZUL         | 13 |
| HIGH - GLOSS POLISHED | 13 |
| BLACK GOLD            | 13 |
| BLACK ICE             | 13 |
| BRECCIA GRIS          | 13 |
| BROWN GARNET          | 13 |
| CARLOSE NERQ          | 13 |
| EMPERADOR CAFE        | 17 |
| EMPERADOR GOLD        | 16 |
| EXOTIC BLUE           | 17 |
| GABON NERO            | 16 |
| JURASSIC GOLD         | 19 |
| LINCOLN OCRE          | 19 |
| MAC NERO              | 19 |
| ORIENTAL BLACK MARBLE | 19 |
| POLAR BEAR            | 19 |
| RIVIERA NATURAL       |    |
| SEQUOIA GOLD          | 20 |
| SERON AZUL            |    |
| SKYLINE COPPER        | 22 |
| TRAVERTINO GOLD       | 21 |
| SPL. EFFECTS          |    |
| BLACK GOLD            | 21 |
| BLACK ICE             | 24 |
| BRECCIA GRIS          | 25 |
| BROWN GARNET          | 24 |
| CARLOSE NERO          | 24 |
| EMPERADOR CAFE        | 24 |
| EMPERADOR GOLD        | 20 |
| EXOTIC BLUE           | 26 |
| GABON NERO            |    |
| JURASSIC GOLD         | 26 |
| LINCOLN OCRE          | 27 |
|                       |    |