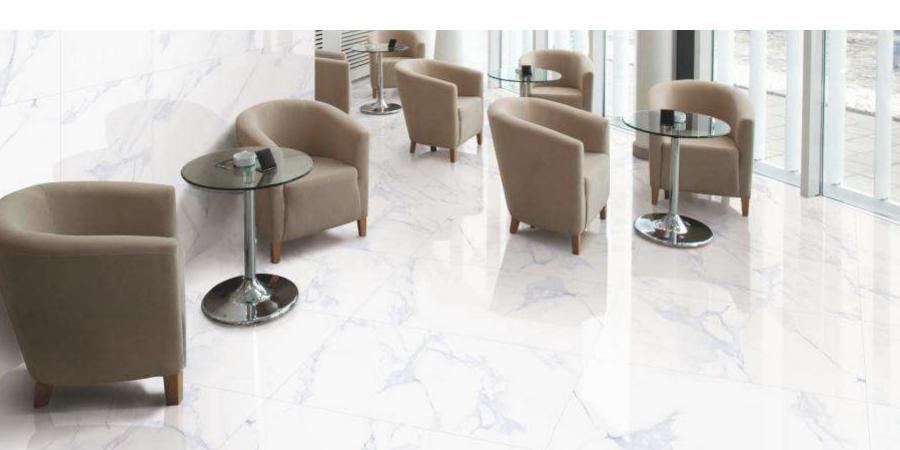

STERN WALLNUT | 10 |  |
| JADE TEAK       | 10 |  |
| JADE WALNUT     | 13 |  |
| KASHMIR WOOD    | 13 |  |
| KRAKATO MARFIL  | 13 |  |
| LAM WOOD        | 13 |  |
| MACAROON GRIS   | 13 |  |
| MACAROON NERO   | 13 |  |
| MACAROON RUST   | 13 |  |
| MIKASA WOOD     | 13 |  |
| OTTAWA BEIGE    | 17 |  |
| OTTAWA GRIS     | 16 |  |
| OTTAWA MARFIL   | 17 |  |
| PLANET GREY     | 16 |  |
| PLANKET FUSION  | 19 |  |
| PLANKET WALLNUT | 19 |  |
| RENO BEIGE      | 19 |  |
| RENO GRIS       | 19 |  |
| RENO MARFIL     | 19 |  |
| SAHARA BEIGE    | 20 |  |
| TRINITY AZUL    | 20 |  |
| TRINITY MARFIL  |    |  |
| TRIO WOOD       |    |  |







Hi-Defination Digital Ceramic Tiles













Hi-Defination Digital Ceramic Tiles











Hi-Defination Digital Ceramic Tiles







CARRARA GRIS



Hi-Defination Digital Ceramic Tiles



11











Hi-Defination Digital Ceramic Tiles













Hi-Defination Digital Ceramic Tiles











Hi-Defination Digital Ceramic Tiles











Hi-Defination Digital Ceramic Tiles











Hi-Defination Digital Ceramic Tiles







LABURNUM MARFIL R









Hi-Defination Digital Ceramic Tiles













Hi-Defination Digital Ceramic Tiles











Hi-Defination Digital Ceramic Tiles











Hi-Defination Digital Ceramic Tiles









Hi-Defination Digital Ceramic Tiles













Hi-Defination Digital Ceramic Tiles



29









Hi-Defination Digital Ceramic Tiles















Hi-Defination Digital Ceramic Tiles













Hi-Defination Digital Ceramic Tiles







R SERON AZUL







# 60x120 cm | Grestough | High-Glo