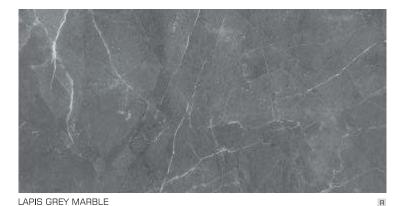

#### 60x120 CM

| HD POLISHED            | PREMIUM BEIGE         | 03 |
|------------------------|-----------------------|----|
| ALBENIA VERDE10        | ROYALE ONYX           | 10 |
| ALPS BIANCA10          | SANTIAGO TRAVERTINE   | 10 |
| AMBLER BIANCA10        | SCARLET GRIS          | 10 |
| AMBROSIA MARFIL10      | SILVER PEARL          | 10 |
| AMPHORA CREMA10        | TRAVERTINE GRIS       | 10 |
| AMPHORA MARFIL10       | VALENCIA BLUE         | 10 |
| ANTARCTICA BLANCO10    | VATICAN MARFIL        | 10 |
| BEUMONT CREMA10        | VERGINIA MIST         | 10 |
| BLANCO IBIZA13         | VERSELLES TRAVERTINE  | 13 |
| BLANCO MARCAEL13       | VIRGINIA AZUL         | 13 |
| BRECCIA ROYALE13       | HIGH - GLOSS POLISHED | 13 |
| CARRARA GRIS13         | BLACK GOLD            | 13 |
| CATANIA NATURALE13     | BLACK ICE             | 13 |
| CLASSIC BOTTOCHINO13   | BRECCIA GRIS          | 13 |
| CLASSIC MARBLE13       | BROWN GARNET          | 13 |
| CREMA MARFIL13         | CARLOSE NERQ          | 13 |
| CREMA PEARL17          | EMPERADOR CAFE        | 17 |
| DYNA GRIS16            | EMPERADOR GOLD        | 16 |
| DYNA ROYALE17          | EXOTIC BLUE           | 17 |
| EDMONTON BROWN16       | GABON NERO            | 16 |
| EDMONTON CREMA19       | JURASSIC GOLD         | 19 |
| EDMONTON GRIS19        | LINCOLN OCRE          | 19 |
| EDMONTON MIST19        | MAC NERO              | 19 |
| ELDORADO BRONZE19      | ORIENTAL BLACK MARBLE | 19 |
| ELDORADO CREMA19       | POLAR BEAR            | 19 |
| GILFORD COPPER20       | RIVIERA NATURAL       | 20 |
| GIRGIO PERLA MARBLE20  | SEQUOIA GOLD          | 20 |
| GREY WILLIAM LIGHT20   | SERON AZUL            | 20 |
| IBEX MARFIL22          | SKYLINE COPPER        | 22 |
| IBEX MIST21            | TRAVERTINO GOLD       | 21 |
| IRIS GREY TRAVERTINE21 | SPL. EFFECTS          |    |
| LABURNUM MARFIL24      | BLACK GOLD            | 21 |
| LAPIS GREY MARBLE25    | BLACK ICE             | 24 |
| LAPIS SILVER MARBLE24  | BRECCIA GRIS          | 25 |
| MARBELLO ONYX24        | BROWN GARNET          | 24 |
| MARMO GOLD24           | CARLOSE NERO          | 24 |
| MILAN BEIGE20          | EMPERADOR CAFE        | 24 |
| MIRANDA BEIGE26        | EMPERADOR GOLD        | 20 |
| MOSCATO BEIGE26        | EXOTIC BLUE           | 26 |
| MYSTIC MARFIL26        | GABON NERO            | 26 |
| OASIS CREMA27          | JURASSIC GOLD         | 26 |
| PACIFIC GRIS26         | LINCOLN OCRE          | 27 |
| PERLA SNOW27           | MAC NERO              | 26 |