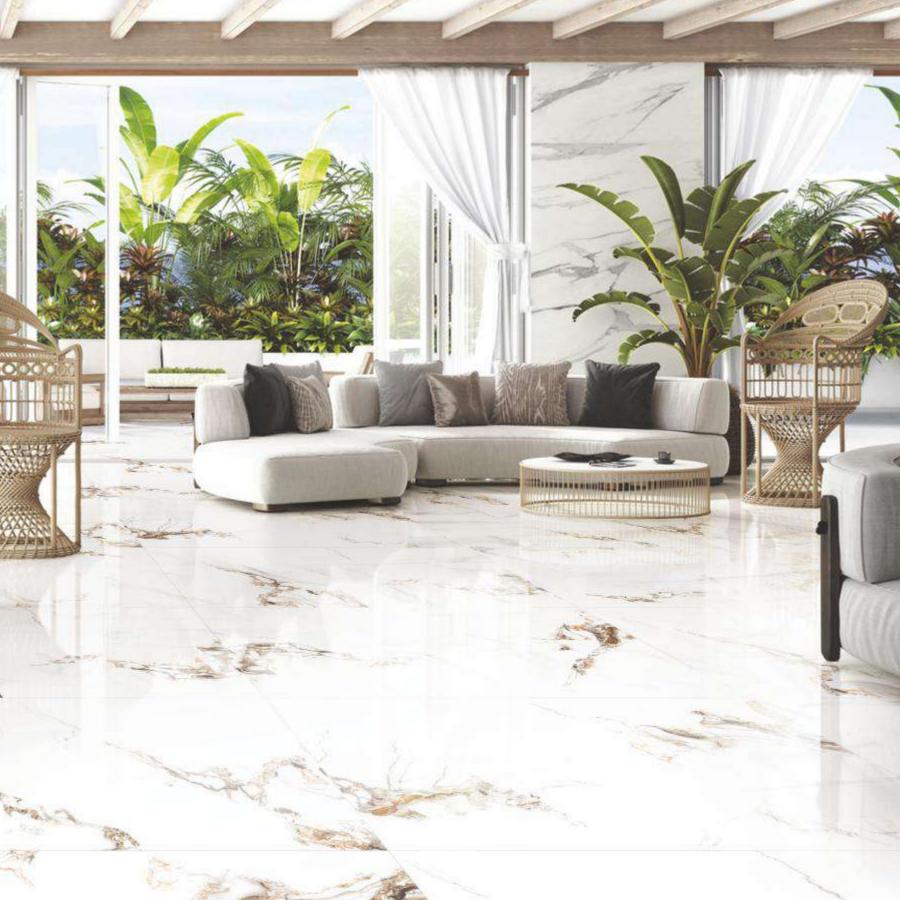

#### 60x120 CM

| HD POLISHED            | PREMIUM BEIGE         | 03 |
|------------------------|-----------------------|----|
| ALBENIA VERDE10        | ROYALE ONYX           | 10 |
| ALPS BIANCA10          | SANTIAGO TRAVERTINE   | 10 |
| AMBLER BIANCA10        | SCARLET GRIS          | 10 |
| AMBROSIA MARFIL10      | SILVER PEARL          | 10 |
| AMPHORA CREMA10        | TRAVERTINE GRIS       | 10 |
| AMPHORA MARFIL10       | VALENCIA BLUE         | 10 |
| ANTARCTICA BLANCO10    | VATICAN MARFIL        | 10 |
| BEUMONT CREMA10        | VERGINIA MIST         | 10 |
| BLANCO IBIZA13         | VERSELLES TRAVERTINE  | 13 |
| BLANCO MARCAEL13       | VIRGINIA AZUL         | 13 |
| BRECCIA ROYALE13       | HIGH - GLOSS POLISHED | 13 |
| CARRARA GRIS13         | BLACK GOLD            | 13 |
| CATANIA NATURALE13     | BLACK ICE             | 13 |
| CLASSIC BOTTOCHINO13   | BRECCIA GRIS          | 13 |
| CLASSIC MARBLE13       | BROWN GARNET          | 13 |
| CREMA MARFIL13         | CARLOSE NERQ          | 13 |
| CREMA PEARL17          | EMPERADOR CAFE        | 17 |
| DYNA GRIS16            | EMPERADOR GOLD        | 16 |
| DYNA ROYALE17          | EXOTIC BLUE           | 17 |
| EDMONTON BROWN16       | GABON NERO            | 16 |
| EDMONTON CREMA19       | JURASSIC GOLD         | 19 |
| EDMONTON GRIS19        | LINCOLN OCRE          | 19 |
| EDMONTON MIST19        | MAC NERO              | 19 |
| ELDORADO BRONZE19      | ORIENTAL BLACK MARBLE | 19 |
| ELDORADO CREMA19       | POLAR BEAR            | 19 |
| GILFORD COPPER20       | RIVIERA NATURAL       | 20 |
| GIRGIO PERLA MARBLE20  | SEQUOIA GOLD          | 20 |
| GREY WILLIAM LIGHT20   | SERON AZUL            | 20 |
| IBEX MARFIL22          | SKYLINE COPPER        | 22 |
| IBEX MIST21            | TRAVERTINO GOLD       | 21 |
| IRIS GREY TRAVERTINE21 | SPL. EFFECTS          |    |
| LABURNUM MARFIL24      | BLACK GOLD            | 21 |
| LAPIS GREY MARBLE25    | BLACK ICE             | 24 |
| LAPIS SILVER MARBLE24  | BRECCIA GRIS          | 25 |
| MARBELLO ONYX24        | BROWN GARNET          | 24 |
| MARMO GOLD24           | CARLOSE NERO          | 24 |
| MILAN BEIGE20          | EMPERADOR CAFE        | 24 |
| MIRANDA BEIGE26        | EMPERADOR GOLD        | 20 |
| MOSCATO BEIGE26        | EXOTIC BLUE           | 26 |
| MYSTIC MARFIL26        | GABON NERO            | 26 |
| OASIS CREMA27          | JURASSIC GOLD         | 26 |
| PACIFIC GRIS26         | LINCOLN OCRE          | 27 |
| PERLA SNOW27           | MAC NERO              | 26 |