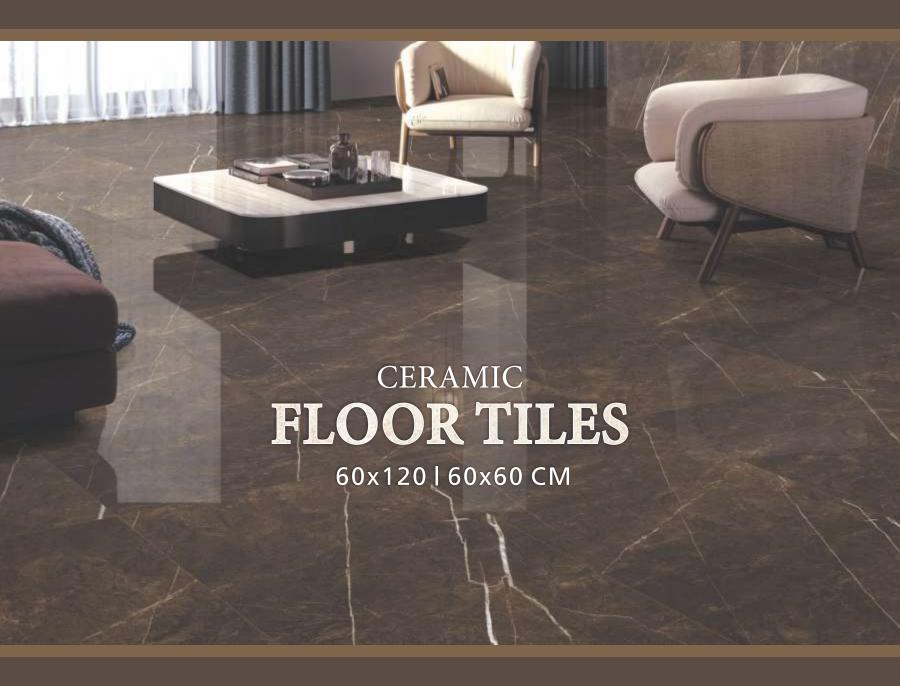

#### 60x120 CM

| HD POLISHED            | PREMIUM BEIGE         | 03 |
|------------------------|-----------------------|----|
| ALBENIA VERDE10        | ROYALE ONYX           | 10 |
| ALPS BIANCA10          | SANTIAGO TRAVERTINE   | 10 |
| AMBLER BIANCA10        | SCARLET GRIS          | 10 |
| AMBROSIA MARFIL10      | SILVER PEARL          | 10 |
| AMPHORA CREMA10        | TRAVERTINE GRIS       | 10 |
| AMPHORA MARFIL10       | VALENCIA BLUE         | 10 |
| ANTARCTICA BLANCO10    | VATICAN MARFIL        | 10 |
| BEUMONT CREMA10        | VERGINIA MIST         | 10 |
| BLANCO IBIZA13         | VERSELLES TRAVERTINE  | 13 |
| BLANCO MARCAEL13       | VIRGINIA AZUL         | 13 |
| BRECCIA ROYALE13       | HIGH - GLOSS POLISHED | 13 |
| CARRARA GRIS13         | BLACK GOLD            | 13 |
| CATANIA NATURALE13     | BLACK ICE             | 13 |
| CLASSIC BOTTOCHINO13   | BRECCIA GRIS          | 13 |
| CLASSIC MARBLE13       | BROWN GARNET          | 13 |
| CREMA MARFIL13         | CARLOSE NERQ          | 13 |
| CREMA PEARL17          | EMPERADOR CAFE        | 17 |
| DYNA GRIS16            | EMPERADOR GOLD        | 16 |
| DYNA ROYALE17          | EXOTIC BLUE           | 17 |
| EDMONTON BROWN16       | GABON NERO            | 16 |
| EDMONTON CREMA19       | JURASSIC GOLD         | 19 |
| EDMONTON GRIS19        | LINCOLN OCRE          | 19 |
| EDMONTON MIST19        | MAC NERO              | 19 |
| ELDORADO BRONZE19      | ORIENTAL BLACK MARBLE | 19 |
| ELDORADO CREMA19       | POLAR BEAR            | 19 |
| GILFORD COPPER20       | RIVIERA NATURAL       | 20 |
| GIRGIO PERLA MARBLE20  | SEQUOIA GOLD          | 20 |
| GREY WILLIAM LIGHT20   | SERON AZUL            | 20 |
| IBEX MARFIL22          | SKYLINE COPPER        | 22 |
| IBEX MIST21            | TRAVERTINO GOLD       | 21 |
| IRIS GREY TRAVERTINE21 | SPL. EFFECTS          |    |
| LABURNUM MARFIL24      | BLACK GOLD            | 21 |
| LAPIS GREY MARBLE25    | BLACK ICE             | 24 |
| LAPIS SILVER MARBLE24  | BRECCIA GRIS          | 25 |
| MARBELLO ONYX24        | BROWN GARNET          | 24 |
| MARMO GOLD24           | CARLOSE NERO          | 24 |
| MILAN BEIGE20          | EMPERADOR CAFE        | 24 |
| MIRANDA BEIGE26        | EMPERADOR GOLD        | 20 |
| MOSCATO BEIGE26        | EXOTIC BLUE           | 26 |
| MYSTIC MARFIL26        | GABON NERO            | 26 |
| OASIS CREMA27          | JURASSIC GOLD         | 26 |
| PACIFIC GRIS26         | LINCOLN OCRE          | 27 |
| PERLA SNOW27           | MAC NERO              | 26 |