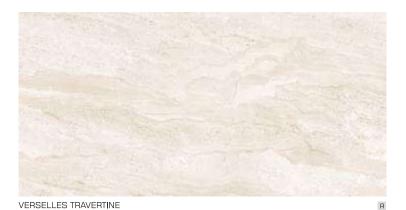

#### 60x120 CM

| HD POLISHED            | PREMIUM BEIGE         | 03 |
|------------------------|-----------------------|----|
| ALBENIA VERDE10        | ROYALE ONYX           | 10 |
| ALPS BIANCA10          | SANTIAGO TRAVERTINE   | 10 |
| AMBLER BIANCA10        | SCARLET GRIS          | 10 |
| AMBROSIA MARFIL10      | SILVER PEARL          | 10 |
| AMPHORA CREMA10        | TRAVERTINE GRIS       | 10 |
| AMPHORA MARFIL10       | VALENCIA BLUE         | 10 |
| ANTARCTICA BLANCO10    | VATICAN MARFIL        | 10 |
| BEUMONT CREMA10        | VERGINIA MIST         | 10 |
| BLANCO IBIZA13         | VERSELLES TRAVERTINE  | 13 |
| BLANCO MARCAEL13       | VIRGINIA AZUL         | 13 |
| BRECCIA ROYALE13       | HIGH - GLOSS POLISHED | 13 |
| CARRARA GRIS13         | BLACK GOLD            | 13 |
| CATANIA NATURALE13     | BLACK ICE             | 13 |
| CLASSIC BOTTOCHINO13   | BRECCIA GRIS          | 13 |
| CLASSIC MARBLE13       | BROWN GARNET          | 13 |
| CREMA MARFIL13         | CARLOSE NERQ          | 13 |
| CREMA PEARL17          | EMPERADOR CAFE        | 17 |
| DYNA GRIS16            | EMPERADOR GOLD        | 16 |
| DYNA ROYALE17          | EXOTIC BLUE           | 17 |
| EDMONTON BROWN16       | GABON NERO            | 16 |
| EDMONTON CREMA19       | JURASSIC GOLD         | 19 |
| EDMONTON GRIS19        | LINCOLN OCRE          | 19 |
| EDMONTON MIST19        | MAC NERO              | 19 |
| ELDORADO BRONZE19      | ORIENTAL BLACK MARBLE | 19 |
| ELDORADO CREMA19       | POLAR BEAR            | 19 |
| GILFORD COPPER20       | RIVIERA NATURAL       | 20 |
| GIRGIO PERLA MARBLE20  | SEQUOIA GOLD          | 20 |
| GREY WILLIAM LIGHT20   | SERON AZUL            | 20 |
| IBEX MARFIL22          | SKYLINE COPPER        | 22 |
| IBEX MIST21            | TRAVERTINO GOLD       | 21 |
| IRIS GREY TRAVERTINE21 | SPL. EFFECTS          |    |
| LABURNUM MARFIL24      | BLACK GOLD            | 21 |
| LAPIS GREY MARBLE25    | BLACK ICE             | 24 |
| LAPIS SILVER MARBLE24  | BRECCIA GRIS          | 25 |
| MARBELLO ONYX24        | BROWN GARNET          | 24 |
| MARMO GOLD24           | CARLOSE NERO          | 24 |
| MILAN BEIGE20          | EMPERADOR CAFE        | 24 |
| MIRANDA BEIGE26        | EMPERADOR GOLD        | 20 |
| MOSCATO BEIGE26        | EXOTIC BLUE           | 26 |
| MYSTIC MARFIL26        | GABON NERO            | 26 |
| OASIS CREMA27          | JURASSIC GOLD         | 26 |
| PACIFIC GRIS26         | LINCOLN OCRE          | 27 |
| PERLA SNOW27           | MAC NERO              | 26 |

| PREMIUM BEIGE         | 03 |
|-----------------------|----|
| ROYALE ONYX           | 10 |
| SANTIAGO TRAVERTINE   | 10 |
| SCARLET GRIS          | 10 |
| SILVER PEARL          | 10 |
| TRAVERTINE GRIS       | 10 |
| VALENCIA BLUE         | 10 |
| VATICAN MARFIL        | 10 |
| VERGINIA MIST         | 10 |
| VERSELLES TRAVERTINE  | 13 |
| VIRGINIA AZUL         | 13 |
| HIGH - GLOSS POLISHED | 13 |
| BLACK GOLD            | 13 |
| BLACK ICE             | 13 |
| BRECCIA GRIS          | 13 |
| BROWN GARNET          | 13 |
| CARLOSE NERQ          | 13 |
| EMPERADOR CAFE        | 17 |
| EMPERADOR GOLD        | 16 |
| EXOTIC BLUE           | 17 |
| GABON NERO            | 16 |
| JURASSIC GOLD         | 19 |
| LINCOLN OCRE          | 19 |
| MAC NERO              | 19 |
| ORIENTAL BLACK MARBLE | 19 |
| POLAR BEAR            | 19 |
| RIVIERA NATURAL       |    |
| SEQUOIA GOLD          | 20 |
| SERON AZUL            |    |
| SKYLINE COPPER        | 22 |
| TRAVERTINO GOLD       | 21 |
| SPL. EFFECTS          |    |
| BLACK GOLD            | 21 |
| BLACK ICE             | 24 |
| BRECCIA GRIS          | 25 |
| BROWN GARNET          | 24 |
| CARLOSE NERO          | 24 |
| EMPERADOR CAFE        | 24 |
| EMPERADOR GOLD        | 20 |
| EXOTIC BLUE           | 26 |
| GABON NERO            |    |
| JURASSIC GOLD         | 26 |
| LINCOLN OCRE          | 27 |
|                       |    |