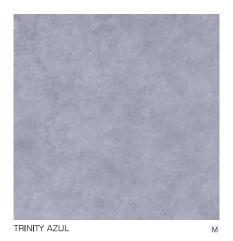

SCOTLAND CREMA ......26

SNOW WHITE ...... 27

| TOPAS GOLD      | 03 |  |
|-----------------|----|--|
| TORSO CREMA     | 10 |  |
| DIGITAL         | 10 |  |
| CINNAMON BEIGE  | 10 |  |
| CINNAMON ORANGE | 10 |  |
| CORSICAN PINE   | 10 |  |
| CROSS WOOD      | 10 |  |
| EASTERN WALLNUT | 10 |  |
| JADE TEAK       | 10 |  |
| JADE WALNUT     | 13 |  |
| KASHMIR WOOD    | 13 |  |
| KRAKATO MARFIL  | 13 |  |
| LAM WOOD        | 13 |  |
| MACAROON GRIS   | 13 |  |
| MACAROON NERO   | 13 |  |
| MACAROON RUST   | 13 |  |
| MIKASA WOOD     | 13 |  |
| OTTAWA BEIGE    | 17 |  |
| OTTAWA GRIS     | 16 |  |
| OTTAWA MARFIL   | 17 |  |
| PLANET GREY     | 16 |  |
| PLANKET FUSION  | 19 |  |
| PLANKET WALLNUT | 19 |  |
| RENO BEIGE      | 19 |  |
| RENO GRIS       | 19 |  |
| RENO MARFIL     | 19 |  |
| SAHARA BEIGE    | 20 |  |
| TRINITY AZUL    | 20 |  |
| TRINITY MARFIL  |    |  |
| TRIO WOOD       |    |  |