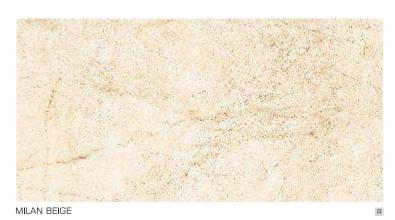

#### 60x120 CM

| HD POLISHED            | PREMIUM BEIGE         | 03 |
|------------------------|-----------------------|----|
| ALBENIA VERDE10        | ROYALE ONYX           | 10 |
| ALPS BIANCA10          | SANTIAGO TRAVERTINE   | 10 |
| AMBLER BIANCA10        | SCARLET GRIS          | 10 |
| AMBROSIA MARFIL10      | SILVER PEARL          | 10 |
| AMPHORA CREMA10        | TRAVERTINE GRIS       | 10 |
| AMPHORA MARFIL10       | VALENCIA BLUE         | 10 |
| ANTARCTICA BLANCO10    | VATICAN MARFIL        | 10 |
| BEUMONT CREMA10        | VERGINIA MIST         | 10 |
| BLANCO IBIZA13         | VERSELLES TRAVERTINE  | 13 |
| BLANCO MARCAEL13       | VIRGINIA AZUL         | 13 |
| BRECCIA ROYALE13       | HIGH - GLOSS POLISHED | 13 |
| CARRARA GRIS13         | BLACK GOLD            | 13 |
| CATANIA NATURALE13     | BLACK ICE             | 13 |
| CLASSIC BOTTOCHINO13   | BRECCIA GRIS          | 13 |
| CLASSIC MARBLE13       | BROWN GARNET          | 13 |
| CREMA MARFIL13         | CARLOSE NERQ          | 13 |
| CREMA PEARL17          | EMPERADOR CAFE        | 17 |
| DYNA GRIS16            | EMPERADOR GOLD        | 16 |
| DYNA ROYALE17          | EXOTIC BLUE           | 17 |
| EDMONTON BROWN16       | GABON NERO            | 16 |
| EDMONTON CREMA19       | JURASSIC GOLD         | 19 |
| EDMONTON GRIS19        | LINCOLN OCRE          | 19 |
| EDMONTON MIST19        | MAC NERO              | 19 |
| ELDORADO BRONZE19      | ORIENTAL BLACK MARBLE | 19 |
| ELDORADO CREMA19       | POLAR BEAR            | 19 |
| GILFORD COPPER20       | RIVIERA NATURAL       | 20 |
| GIRGIO PERLA MARBLE20  | SEQUOIA GOLD          | 20 |
| GREY WILLIAM LIGHT20   | SERON AZUL            | 20 |
| IBEX MARFIL22          | SKYLINE COPPER        | 22 |
| IBEX MIST21            | TRAVERTINO GOLD       | 21 |
| IRIS GREY TRAVERTINE21 | SPL. EFFECTS          |    |
| LABURNUM MARFIL24      | BLACK GOLD            | 21 |
| LAPIS GREY MARBLE25    | BLACK ICE             | 24 |
| LAPIS SILVER MARBLE24  | BRECCIA GRIS          | 25 |
| MARBELLO ONYX24        | BROWN GARNET          | 24 |
| MARMO GOLD24           | CARLOSE NERO          | 24 |
| MILAN BEIGE20          | EMPERADOR CAFE        | 24 |
| MIRANDA BEIGE26        | EMPERADOR GOLD        | 20 |
| MOSCATO BEIGE26        | EXOTIC BLUE           | 26 |
| MYSTIC MARFIL26        | GABON NERO            | 26 |
| OASIS CREMA27          | JURASSIC GOLD         | 26 |
| PACIFIC GRIS26         | LINCOLN OCRE          | 27 |
| PERLA SNOW27           | MAC NERO              | 26 |

SCOTLAND CREMA ......26

SNOW WHITE ...... 27

| TOPAS GOLD      | 03 |  |
|-----------------|----|--|
| TORSO CREMA     | 10 |  |
| DIGITAL         | 10 |  |
| CINNAMON BEIGE  | 10 |  |
| CINNAMON ORANGE | 10 |  |
| CORSICAN PINE   | 10 |  |
| CROSS WOOD      | 10 |  |
| EASTERN WALLNUT | 10 |  |
| JADE TEAK       | 10 |  |
| JADE WALNUT     | 13 |  |
| KASHMIR WOOD    | 13 |  |
| KRAKATO MARFIL  | 13 |  |
| LAM WOOD        | 13 |  |
| MACAROON GRIS   | 13 |  |
| MACAROON NERO   | 13 |  |
| MACAROON RUST   | 13 |  |
| MIKASA WOOD     | 13 |  |
| OTTAWA BEIGE    | 17 |  |
| OTTAWA GRIS     | 16 |  |
| OTTAWA MARFIL   | 17 |  |
| PLANET GREY     | 16 |  |
| PLANKET FUSION  | 19 |  |
| PLANKET WALLNUT | 19 |  |
| RENO BEIGE      | 19 |  |
| RENO GRIS       | 19 |  |
| RENO MARFIL     | 19 |  |
| SAHARA BEIGE    | 20 |  |
| TRINITY AZUL    | 20 |  |
| TRINITY MARFIL  |    |  |
| TRIO WOOD       |    |  |