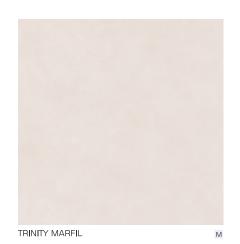

SCOTLAND CREMA ......26

SNOW WHITE ...... 27

| TOPAS GOLD      | 03 |  |
|-----------------|----|--|
| TORSO CREMA     | 10 |  |
| DIGITAL         | 10 |  |
| CINNAMON BEIGE  | 10 |  |
| CINNAMON ORANGE | 10 |  |
| CORSICAN PINE   | 10 |  |
| CROSS WOOD      | 10 |  |
| EASTERN WALLNUT | 10 |  |
| JADE TEAK       | 10 |  |
| JADE WALNUT     | 13 |  |
| KASHMIR WOOD    | 13 |  |
| KRAKATO MARFIL  | 13 |  |
| LAM WOOD        | 13 |  |
| MACAROON GRIS   | 13 |  |
| MACAROON NERO   | 13 |  |
| MACAROON RUST   | 13 |  |
| MIKASA WOOD     | 13 |  |
| OTTAWA BEIGE    | 17 |  |
| OTTAWA GRIS     | 16 |  |
| OTTAWA MARFIL   | 17 |  |
| PLANET GREY     | 16 |  |
| PLANKET FUSION  | 19 |  |
| PLANKET WALLNUT | 19 |  |
| RENO BEIGE      | 19 |  |
| RENO GRIS       | 19 |  |
| RENO MARFIL     | 19 |  |
| SAHARA BEIGE    | 20 |  |
| TRINITY AZUL    | 20 |  |
| TRINITY MARFIL  |    |  |
| TRIO WOOD       |    |  |