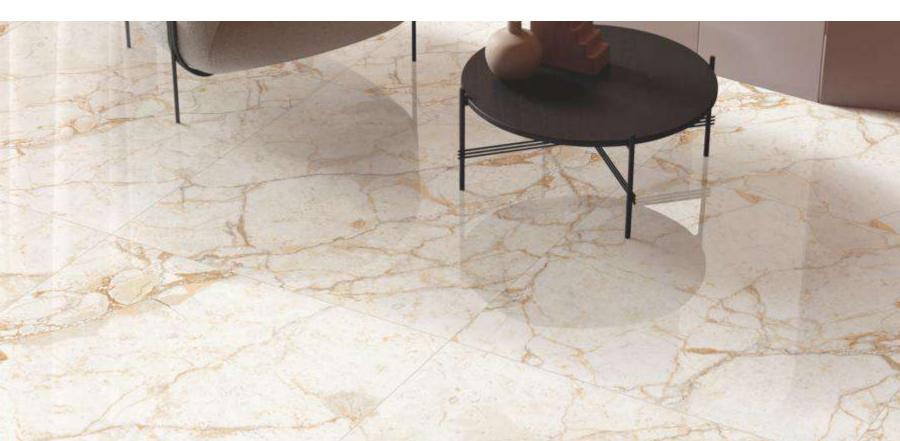

#### 60x120 CM

| HD POLISHED            | PREMIUM BEIGE         | 03 |
|------------------------|-----------------------|----|
| ALBENIA VERDE10        | ROYALE ONYX           | 10 |
| ALPS BIANCA10          | SANTIAGO TRAVERTINE   | 10 |
| AMBLER BIANCA10        | SCARLET GRIS          | 10 |
| AMBROSIA MARFIL10      | SILVER PEARL          | 10 |
| AMPHORA CREMA10        | TRAVERTINE GRIS       | 10 |
| AMPHORA MARFIL10       | VALENCIA BLUE         | 10 |
| ANTARCTICA BLANCO10    | VATICAN MARFIL        | 10 |
| BEUMONT CREMA10        | VERGINIA MIST         | 10 |
| BLANCO IBIZA13         | VERSELLES TRAVERTINE  | 13 |
| BLANCO MARCAEL13       | VIRGINIA AZUL         | 13 |
| BRECCIA ROYALE13       | HIGH - GLOSS POLISHED | 13 |
| CARRARA GRIS13         | BLACK GOLD            | 13 |
| CATANIA NATURALE13     | BLACK ICE             | 13 |
| CLASSIC BOTTOCHINO13   | BRECCIA GRIS          | 13 |
| CLASSIC MARBLE13       | BROWN GARNET          | 13 |
| CREMA MARFIL13         | CARLOSE NERQ          | 13 |
| CREMA PEARL17          | EMPERADOR CAFE        | 17 |
| DYNA GRIS16            | EMPERADOR GOLD        | 16 |
| DYNA ROYALE17          | EXOTIC BLUE           | 17 |
| EDMONTON BROWN16       | GABON NERO            | 16 |
| EDMONTON CREMA19       | JURASSIC GOLD         | 19 |
| EDMONTON GRIS19        | LINCOLN OCRE          | 19 |
| EDMONTON MIST19        | MAC NERO              | 19 |
| ELDORADO BRONZE19      | ORIENTAL BLACK MARBLE | 19 |
| ELDORADO CREMA19       | POLAR BEAR            | 19 |
| GILFORD COPPER20       | RIVIERA NATURAL       | 20 |
| GIRGIO PERLA MARBLE20  | SEQUOIA GOLD          | 20 |
| GREY WILLIAM LIGHT20   | SERON AZUL            | 20 |
| IBEX MARFIL22          | SKYLINE COPPER        | 22 |
| IBEX MIST21            | TRAVERTINO GOLD       | 21 |
| IRIS GREY TRAVERTINE21 | SPL. EFFECTS          |    |
| LABURNUM MARFIL24      | BLACK GOLD            | 21 |
| LAPIS GREY MARBLE25    | BLACK ICE             | 24 |
| LAPIS SILVER MARBLE24  | BRECCIA GRIS          | 25 |
| MARBELLO ONYX24        | BROWN GARNET          | 24 |
| MARMO GOLD24           | CARLOSE NERO          | 24 |
| MILAN BEIGE20          | EMPERADOR CAFE        | 24 |
| MIRANDA BEIGE26        | EMPERADOR GOLD        | 20 |
| MOSCATO BEIGE26        | EXOTIC BLUE           | 26 |
| MYSTIC MARFIL26        | GABON NERO            | 26 |
| OASIS CREMA27          | JURASSIC GOLD         | 26 |
| PACIFIC GRIS26         | LINCOLN OCRE          | 27 |
| PERLA SNOW27           | MAC NERO              | 26 |