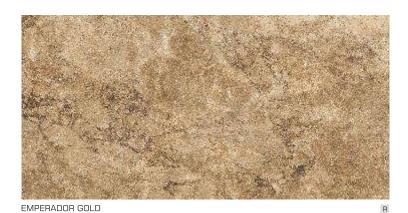

#### 60x120 CM

| HD POLISHED            | PREMIUM BEIGE         | 03 |
|------------------------|-----------------------|----|
| ALBENIA VERDE10        | ROYALE ONYX           | 10 |
| ALPS BIANCA10          | SANTIAGO TRAVERTINE   | 10 |
| AMBLER BIANCA10        | SCARLET GRIS          | 10 |
| AMBROSIA MARFIL10      | SILVER PEARL          | 10 |
| AMPHORA CREMA10        | TRAVERTINE GRIS       | 10 |
| AMPHORA MARFIL10       | VALENCIA BLUE         | 10 |
| ANTARCTICA BLANCO10    | VATICAN MARFIL        | 10 |
| BEUMONT CREMA10        | VERGINIA MIST         | 10 |
| BLANCO IBIZA13         | VERSELLES TRAVERTINE  | 13 |
| BLANCO MARCAEL13       | VIRGINIA AZUL         | 13 |
| BRECCIA ROYALE13       | HIGH - GLOSS POLISHED | 13 |
| CARRARA GRIS13         | BLACK GOLD            | 13 |
| CATANIA NATURALE13     | BLACK ICE             | 13 |
| CLASSIC BOTTOCHINO13   | BRECCIA GRIS          | 13 |
| CLASSIC MARBLE13       | BROWN GARNET          | 13 |
| CREMA MARFIL13         | CARLOSE NERQ          | 13 |
| CREMA PEARL17          | EMPERADOR CAFE        | 17 |
| DYNA GRIS16            | EMPERADOR GOLD        | 16 |
| DYNA ROYALE17          | EXOTIC BLUE           | 17 |
| EDMONTON BROWN16       | GABON NERO            | 16 |
| EDMONTON CREMA19       | JURASSIC GOLD         | 19 |
| EDMONTON GRIS19        | LINCOLN OCRE          | 19 |
| EDMONTON MIST19        | MAC NERO              | 19 |
| ELDORADO BRONZE19      | ORIENTAL BLACK MARBLE | 19 |
| ELDORADO CREMA19       | POLAR BEAR            | 19 |
| GILFORD COPPER20       | RIVIERA NATURAL       | 20 |
| GIRGIO PERLA MARBLE20  | SEQUOIA GOLD          | 20 |
| GREY WILLIAM LIGHT20   | SERON AZUL            | 20 |
| IBEX MARFIL22          | SKYLINE COPPER        | 22 |
| IBEX MIST21            | TRAVERTINO GOLD       | 21 |
| IRIS GREY TRAVERTINE21 | SPL. EFFECTS          |    |
| LABURNUM MARFIL24      | BLACK GOLD            | 21 |
| LAPIS GREY MARBLE25    | BLACK ICE             | 24 |
| LAPIS SILVER MARBLE24  | BRECCIA GRIS          | 25 |
| MARBELLO ONYX24        | BROWN GARNET          | 24 |
| MARMO GOLD24           | CARLOSE NERO          | 24 |
| MILAN BEIGE20          | EMPERADOR CAFE        | 24 |
| MIRANDA BEIGE26        | EMPERADOR GOLD        | 20 |
| MOSCATO BEIGE26        | EXOTIC BLUE           | 26 |
| MYSTIC MARFIL26        | GABON NERO            | 26 |
| OASIS CREMA27          | JURASSIC GOLD         | 26 |
| PACIFIC GRIS26         | LINCOLN OCRE          | 27 |
| PERLA SNOW27           | MAC NERO              | 26 |