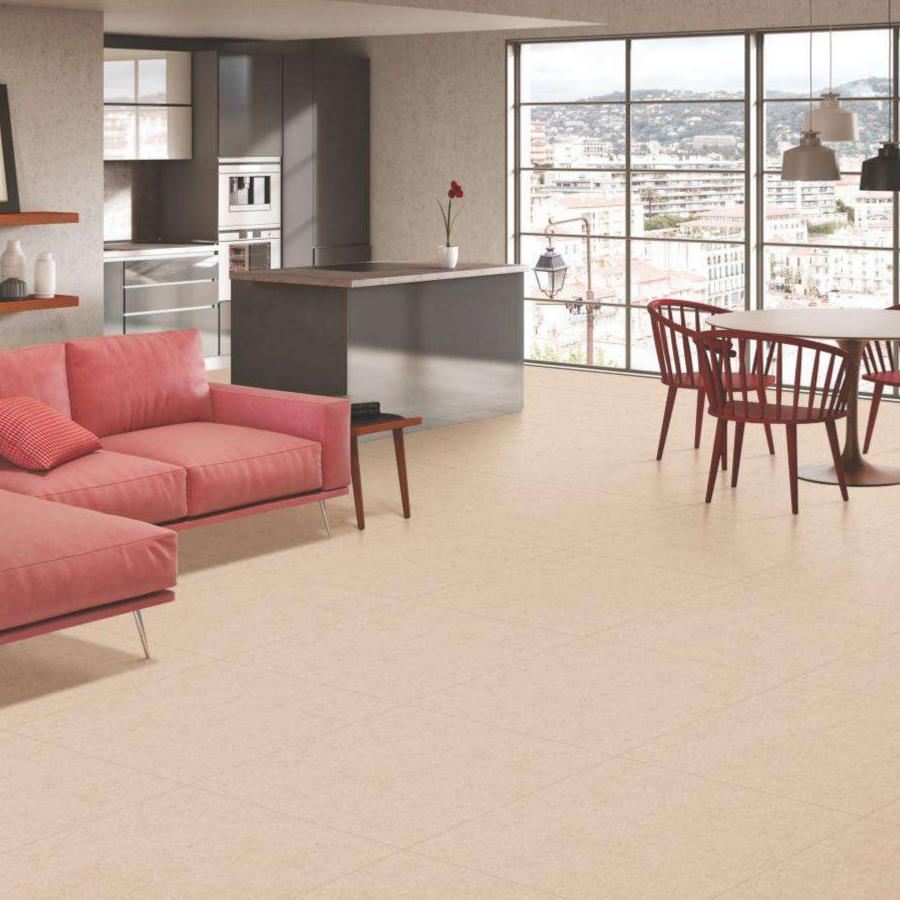

SCOTLAND CREMA ......26

SNOW WHITE ...... 27

| TOPAS GOLD      | 03 |  |
|-----------------|----|--|
| TORSO CREMA     | 10 |  |
| DIGITAL         | 10 |  |
| CINNAMON BEIGE  | 10 |  |
| CINNAMON ORANGE | 10 |  |
| CORSICAN PINE   | 10 |  |
| CROSS WOOD      | 10 |  |
| EASTERN WALLNUT | 10 |  |
| JADE TEAK       | 10 |  |
| JADE WALNUT     | 13 |  |
| KASHMIR WOOD    | 13 |  |
| KRAKATO MARFIL  | 13 |  |
| LAM WOOD        | 13 |  |
| MACAROON GRIS   | 13 |  |
| MACAROON NERO   | 13 |  |
| MACAROON RUST   | 13 |  |
| MIKASA WOOD     | 13 |  |
| OTTAWA BEIGE    | 17 |  |
| OTTAWA GRIS     | 16 |  |
| OTTAWA MARFIL   | 17 |  |
| PLANET GREY     | 16 |  |
| PLANKET FUSION  | 19 |  |
| PLANKET WALLNUT | 19 |  |
| RENO BEIGE      | 19 |  |
| RENO GRIS       | 19 |  |
| RENO MARFIL     | 19 |  |
| SAHARA BEIGE    | 20 |  |
| TRINITY AZUL    | 20 |  |
| TRINITY MARFIL  |    |  |
| TRIO WOOD       |    |  |