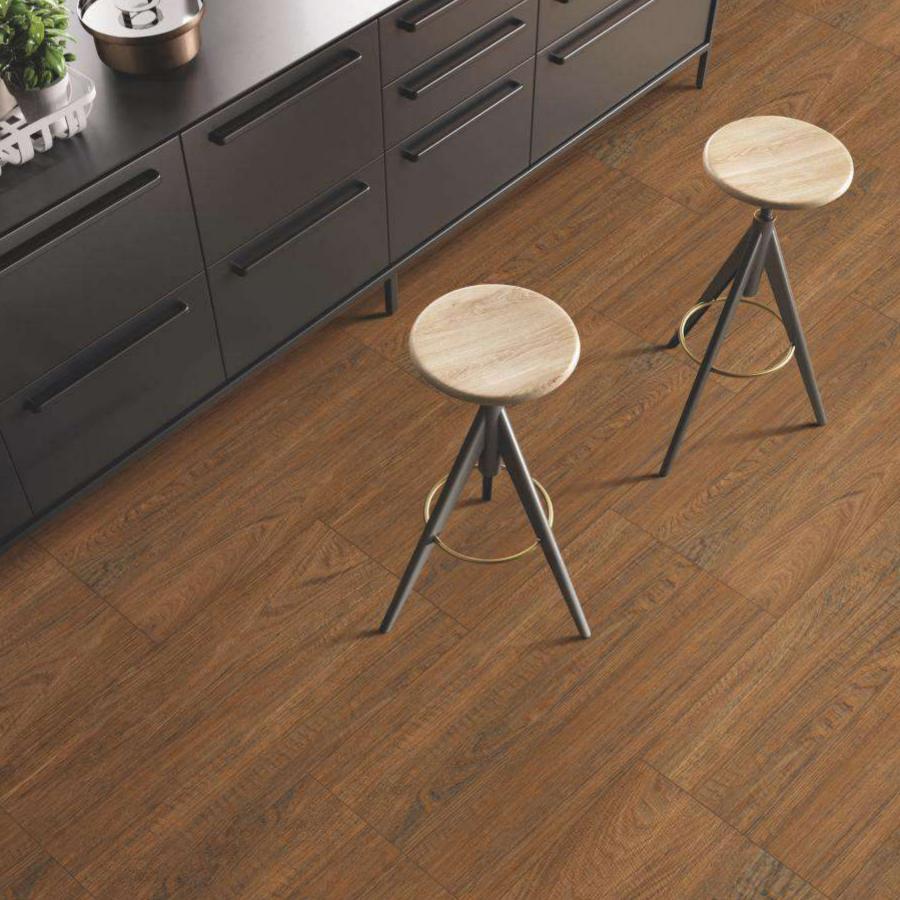

SCOTLAND CREMA ......26

SNOW WHITE ...... 27

| TOPAS GOLD      | 03 |  |
|-----------------|----|--|
| TORSO CREMA     | 10 |  |
| DIGITAL         | 10 |  |
| CINNAMON BEIGE  | 10 |  |
| CINNAMON ORANGE | 10 |  |
| CORSICAN PINE   | 10 |  |
| CROSS WOOD      | 10 |  |
| EASTERN WALLNUT | 10 |  |
| JADE TEAK       | 10 |  |
| JADE WALNUT     | 13 |  |
| KASHMIR WOOD    | 13 |  |
| KRAKATO MARFIL  | 13 |  |
| LAM WOOD        | 13 |  |
| MACAROON GRIS   | 13 |  |
| MACAROON NERO   | 13 |  |
| MACAROON RUST   | 13 |  |
| MIKASA WOOD     | 13 |  |
| OTTAWA BEIGE    | 17 |  |
| OTTAWA GRIS     | 16 |  |
| OTTAWA MARFIL   | 17 |  |
| PLANET GREY     | 16 |  |
| PLANKET FUSION  | 19 |  |
| PLANKET WALLNUT | 19 |  |
| RENO BEIGE      | 19 |  |
| RENO GRIS       | 19 |  |
| RENO MARFIL     | 19 |  |
| SAHARA BEIGE    | 20 |  |
| TRINITY AZUL    | 20 |  |
| TRINITY MARFIL  |    |  |
| TRIO WOOD       |    |  |