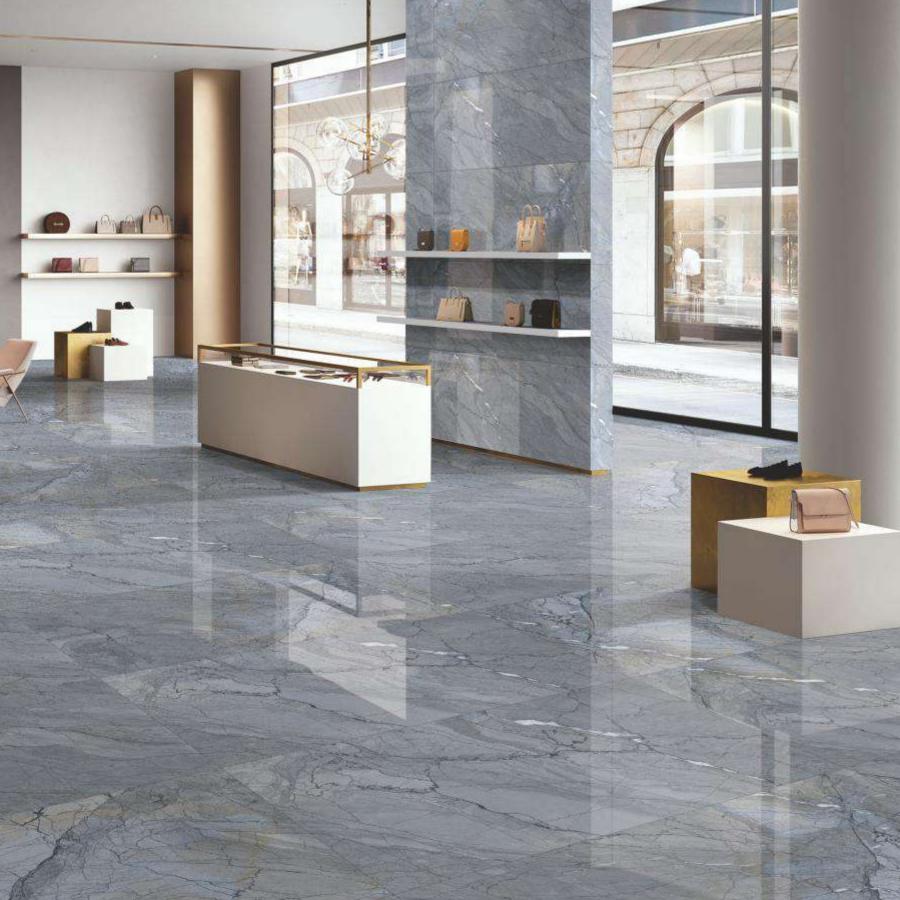

#### 60x120 CM

| HD POLISHED            | PREMIUM BEIGE         | 03 |
|------------------------|-----------------------|----|
| ALBENIA VERDE10        | ROYALE ONYX           | 10 |
| ALPS BIANCA10          | SANTIAGO TRAVERTINE   | 10 |
| AMBLER BIANCA10        | SCARLET GRIS          | 10 |
| AMBROSIA MARFIL10      | SILVER PEARL          | 10 |
| AMPHORA CREMA10        | TRAVERTINE GRIS       | 10 |
| AMPHORA MARFIL10       | VALENCIA BLUE         | 10 |
| ANTARCTICA BLANCO10    | VATICAN MARFIL        | 10 |
| BEUMONT CREMA10        | VERGINIA MIST         | 10 |
| BLANCO IBIZA13         | VERSELLES TRAVERTINE  | 13 |
| BLANCO MARCAEL13       | VIRGINIA AZUL         | 13 |
| BRECCIA ROYALE13       | HIGH - GLOSS POLISHED | 13 |
| CARRARA GRIS13         | BLACK GOLD            | 13 |
| CATANIA NATURALE13     | BLACK ICE             | 13 |
| CLASSIC BOTTOCHINO13   | BRECCIA GRIS          | 13 |
| CLASSIC MARBLE13       | BROWN GARNET          | 13 |
| CREMA MARFIL13         | CARLOSE NERQ          | 13 |
| CREMA PEARL17          | EMPERADOR CAFE        | 17 |
| DYNA GRIS16            | EMPERADOR GOLD        | 16 |
| DYNA ROYALE17          | EXOTIC BLUE           | 17 |
| EDMONTON BROWN16       | GABON NERO            | 16 |
| EDMONTON CREMA19       | JURASSIC GOLD         | 19 |
| EDMONTON GRIS19        | LINCOLN OCRE          | 19 |
| EDMONTON MIST19        | MAC NERO              | 19 |
| ELDORADO BRONZE19      | ORIENTAL BLACK MARBLE | 19 |
| ELDORADO CREMA19       | POLAR BEAR            | 19 |
| GILFORD COPPER20       | RIVIERA NATURAL       | 20 |
| GIRGIO PERLA MARBLE20  | SEQUOIA GOLD          | 20 |
| GREY WILLIAM LIGHT20   | SERON AZUL            | 20 |
| IBEX MARFIL22          | SKYLINE COPPER        | 22 |
| IBEX MIST21            | TRAVERTINO GOLD       | 21 |
| IRIS GREY TRAVERTINE21 | SPL. EFFECTS          |    |
| LABURNUM MARFIL24      | BLACK GOLD            | 21 |
| LAPIS GREY MARBLE25    | BLACK ICE             | 24 |
| LAPIS SILVER MARBLE24  | BRECCIA GRIS          | 25 |
| MARBELLO ONYX24        | BROWN GARNET          | 24 |
| MARMO GOLD24           | CARLOSE NERO          | 24 |
| MILAN BEIGE20          | EMPERADOR CAFE        | 24 |
| MIRANDA BEIGE26        | EMPERADOR GOLD        | 20 |
| MOSCATO BEIGE26        | EXOTIC BLUE           | 26 |
| MYSTIC MARFIL26        | GABON NERO            | 26 |
| OASIS CREMA27          | JURASSIC GOLD         | 26 |
| PACIFIC GRIS26         | LINCOLN OCRE          | 27 |
| PERLA SNOW27           | MAC NERO              | 26 |

| PREMIUM BEIGE         | 03 |
|-----------------------|----|
| ROYALE ONYX           | 10 |
| SANTIAGO TRAVERTINE   | 10 |
| SCARLET GRIS          | 10 |
| SILVER PEARL          | 10 |
| TRAVERTINE GRIS       | 10 |
| VALENCIA BLUE         | 10 |
| VATICAN MARFIL        | 10 |
| VERGINIA MIST         | 10 |
| VERSELLES TRAVERTINE  | 13 |
| VIRGINIA AZUL         | 13 |
| HIGH - GLOSS POLISHED | 13 |
| BLACK GOLD            | 13 |
| BLACK ICE             | 13 |
| BRECCIA GRIS          | 13 |
| BROWN GARNET          | 13 |
| CARLOSE NERQ          | 13 |
| EMPERADOR CAFE        | 17 |
| EMPERADOR GOLD        | 16 |
| EXOTIC BLUE           | 17 |
| GABON NERO            | 16 |
| JURASSIC GOLD         | 19 |
| LINCOLN OCRE          | 19 |
| MAC NERO              | 19 |
| ORIENTAL BLACK MARBLE | 19 |
| POLAR BEAR            | 19 |
| RIVIERA NATURAL       |    |
| SEQUOIA GOLD          | 20 |
| SERON AZUL            |    |
| SKYLINE COPPER        | 22 |
| TRAVERTINO GOLD       | 21 |
| SPL. EFFECTS          |    |
| BLACK GOLD            | 21 |
| BLACK ICE             | 24 |
| BRECCIA GRIS          | 25 |
| BROWN GARNET          | 24 |
| CARLOSE NERO          | 24 |
| EMPERADOR CAFE        | 24 |
| EMPERADOR GOLD        | 20 |
| EXOTIC BLUE           | 26 |
| GABON NERO            |    |
| JURASSIC GOLD         | 26 |
| LINCOLN OCRE          | 27 |
|                       |    |