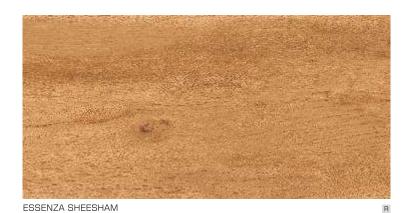

| ORIENTAL BLACK MARBLE 03 |
|--------------------------|
| POLAR BEAR10             |
| RIVIERA NATURAL10        |
| SEQUOIA GOLD10           |
| SERON AZUL10             |
| SKYLINE COPPER10         |
| TRAVERTINO GOLD10        |
| MATT                     |
| ESSENZA SHEESHAM 10      |
| ESSENZA TEAK10           |
| FLINT COPPER13           |
| FLINT GRIS13             |
| FLINT MARFIL13           |
| FLINT MIST13             |
| MACAU GRIS13             |
| MACAU MIST13             |
| NATURAL TEAK13           |
| SENTOSA MARFIL           |
| SENTOSA MIST             |
| SENTOSA RUST             |
| SPRING MARFIL            |
| TECTONA GRANDIS16        |
| TYROL WOOD19             |
| VANTAGE MARFIL19         |
| WENGE WALNUT19           |
| WENGE WALNUT19           |
| 60x120 CM                |
| HD POLISHED              |
| BOLIVIA BEIGE20          |
| BOLIVIA MARFIL20         |
| BRECCIA MARBLE22         |
| CARRARA GRIS21           |
| CRYSTAL GRIS21           |
| CRYSTAL MARFIL24         |
| GRANITE CREMA25          |
| ITALIAN BEIGE24          |
| ITALIAN GRIS24           |
| KASHMIR WHITE24          |
| LAPIS SILVER MARBLE20    |
| MILAN BLANCO 26          |
| MILANI CDEAM             |