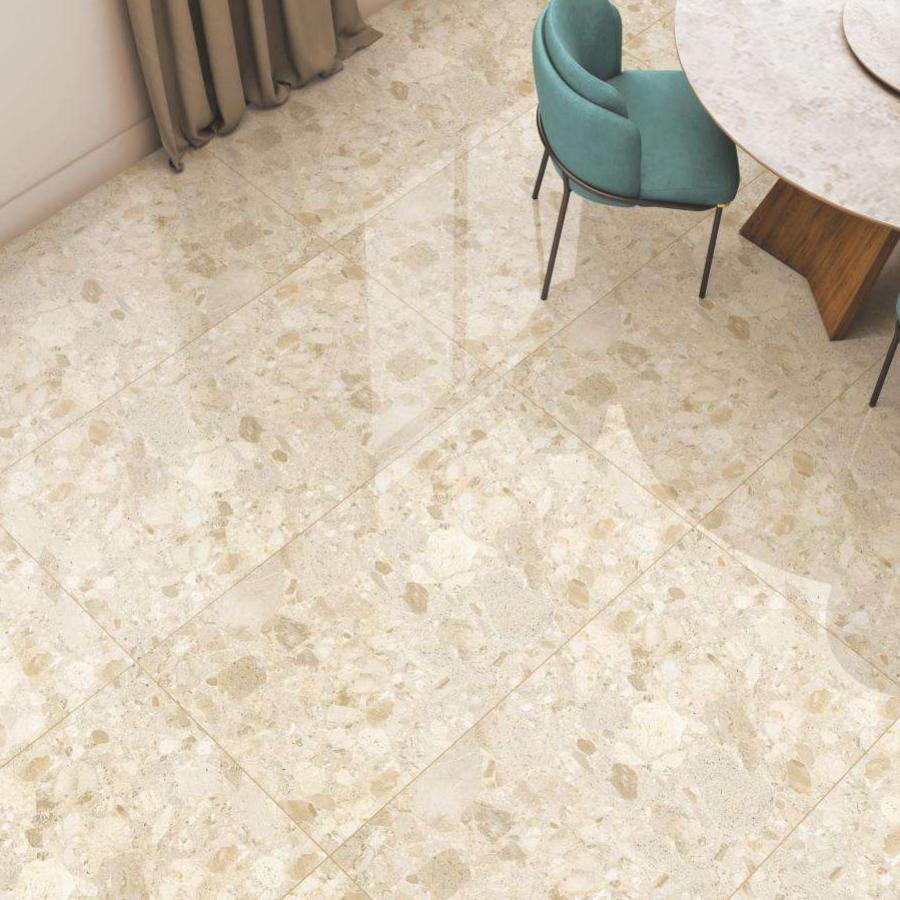

#### 60x120 CM

| HD POLISHED            | PREMIUM BEIGE         | 03 |
|------------------------|-----------------------|----|
| ALBENIA VERDE10        | ROYALE ONYX           | 10 |
| ALPS BIANCA10          | SANTIAGO TRAVERTINE   | 10 |
| AMBLER BIANCA10        | SCARLET GRIS          | 10 |
| AMBROSIA MARFIL10      | SILVER PEARL          | 10 |
| AMPHORA CREMA10        | TRAVERTINE GRIS       | 10 |
| AMPHORA MARFIL10       | VALENCIA BLUE         | 10 |
| ANTARCTICA BLANCO10    | VATICAN MARFIL        | 10 |
| BEUMONT CREMA10        | VERGINIA MIST         | 10 |
| BLANCO IBIZA13         | VERSELLES TRAVERTINE  | 13 |
| BLANCO MARCAEL13       | VIRGINIA AZUL         | 13 |
| BRECCIA ROYALE13       | HIGH - GLOSS POLISHED | 13 |
| CARRARA GRIS13         | BLACK GOLD            | 13 |
| CATANIA NATURALE13     | BLACK ICE             | 13 |
| CLASSIC BOTTOCHINO13   | BRECCIA GRIS          | 13 |
| CLASSIC MARBLE13       | BROWN GARNET          | 13 |
| CREMA MARFIL13         | CARLOSE NERQ          | 13 |
| CREMA PEARL17          | EMPERADOR CAFE        | 17 |
| DYNA GRIS16            | EMPERADOR GOLD        | 16 |
| DYNA ROYALE17          | EXOTIC BLUE           | 17 |
| EDMONTON BROWN16       | GABON NERO            | 16 |
| EDMONTON CREMA19       | JURASSIC GOLD         | 19 |
| EDMONTON GRIS19        | LINCOLN OCRE          | 19 |
| EDMONTON MIST19        | MAC NERO              | 19 |
| ELDORADO BRONZE19      | ORIENTAL BLACK MARBLE | 19 |
| ELDORADO CREMA19       | POLAR BEAR            | 19 |
| GILFORD COPPER20       | RIVIERA NATURAL       | 20 |
| GIRGIO PERLA MARBLE20  | SEQUOIA GOLD          | 20 |
| GREY WILLIAM LIGHT20   | SERON AZUL            | 20 |
| IBEX MARFIL22          | SKYLINE COPPER        | 22 |
| IBEX MIST21            | TRAVERTINO GOLD       | 21 |
| IRIS GREY TRAVERTINE21 | SPL. EFFECTS          |    |
| LABURNUM MARFIL24      | BLACK GOLD            | 21 |
| LAPIS GREY MARBLE25    | BLACK ICE             | 24 |
| LAPIS SILVER MARBLE24  | BRECCIA GRIS          | 25 |
| MARBELLO ONYX24        | BROWN GARNET          | 24 |
| MARMO GOLD24           | CARLOSE NERO          | 24 |
| MILAN BEIGE20          | EMPERADOR CAFE        | 24 |
| MIRANDA BEIGE26        | EMPERADOR GOLD        | 20 |
| MOSCATO BEIGE26        | EXOTIC BLUE           | 26 |
| MYSTIC MARFIL26        | GABON NERO            | 26 |
| OASIS CREMA27          | JURASSIC GOLD         | 26 |
| PACIFIC GRIS26         | LINCOLN OCRE          | 27 |
| PERLA SNOW27           | MAC NERO              | 26 |

| PREMIUM BEIGE         | 03 |
|-----------------------|----|
| ROYALE ONYX           | 10 |
| SANTIAGO TRAVERTINE   | 10 |
| SCARLET GRIS          | 10 |
| SILVER PEARL          | 10 |
| TRAVERTINE GRIS       | 10 |
| VALENCIA BLUE         | 10 |
| VATICAN MARFIL        | 10 |
| VERGINIA MIST         | 10 |
| VERSELLES TRAVERTINE  | 13 |
| VIRGINIA AZUL         | 13 |
| HIGH - GLOSS POLISHED | 13 |
| BLACK GOLD            | 13 |
| BLACK ICE             | 13 |
| BRECCIA GRIS          | 13 |
| BROWN GARNET          | 13 |
| CARLOSE NERQ          | 13 |
| EMPERADOR CAFE        | 17 |
| EMPERADOR GOLD        | 16 |
| EXOTIC BLUE           | 17 |
| GABON NERO            | 16 |
| JURASSIC GOLD         | 19 |
| LINCOLN OCRE          | 19 |
| MAC NERO              | 19 |
| ORIENTAL BLACK MARBLE | 19 |
| POLAR BEAR            | 19 |
| RIVIERA NATURAL       |    |
| SEQUOIA GOLD          | 20 |
| SERON AZUL            |    |
| SKYLINE COPPER        | 22 |
| TRAVERTINO GOLD       | 21 |
| SPL. EFFECTS          |    |
| BLACK GOLD            | 21 |
| BLACK ICE             | 24 |
| BRECCIA GRIS          | 25 |
| BROWN GARNET          | 24 |
| CARLOSE NERO          | 24 |
| EMPERADOR CAFE        | 24 |
| EMPERADOR GOLD        | 20 |
| EXOTIC BLUE           | 26 |
| GABON NERO            |    |
| JURASSIC GOLD         | 26 |
| LINCOLN OCRE          | 27 |
|                       |    |