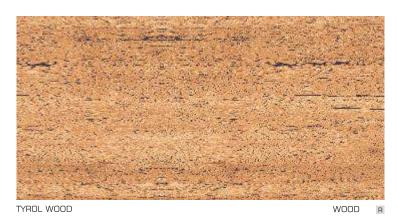

| ORIENTAL BLACK MARBLE 03 |
|--------------------------|
| POLAR BEAR10             |
| RIVIERA NATURAL10        |
| SEQUOIA GOLD10           |
| SERON AZUL10             |
| SKYLINE COPPER10         |
| TRAVERTINO GOLD10        |
| MATT                     |
| ESSENZA SHEESHAM 10      |
| ESSENZA TEAK10           |
| FLINT COPPER13           |
| FLINT GRIS13             |
| FLINT MARFIL13           |
| FLINT MIST13             |
| MACAU GRIS13             |
| MACAU MIST13             |
| NATURAL TEAK13           |
| SENTOSA MARFIL           |
| SENTOSA MIST             |
| SENTOSA RUST             |
| SPRING MARFIL            |
| TECTONA GRANDIS16        |
| TYROL WOOD19             |
| VANTAGE MARFIL19         |
| WENGE WALNUT19           |
| WENGE WALNUT19           |
| 60x120 CM                |
| HD POLISHED              |
| BOLIVIA BEIGE20          |
| BOLIVIA MARFIL20         |
| BRECCIA MARBLE22         |
| CARRARA GRIS21           |
| CRYSTAL GRIS21           |
| CRYSTAL MARFIL24         |
| GRANITE CREMA25          |
| ITALIAN BEIGE24          |
| ITALIAN GRIS24           |
| KASHMIR WHITE24          |
| LAPIS SILVER MARBLE20    |
| MILAN BLANCO 26          |
| MILANI CDEAM             |