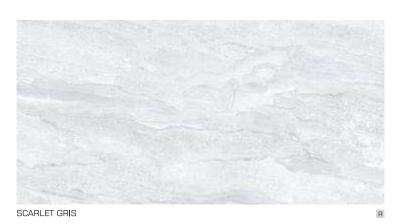

#### 60x120 CM

| HD POLISHED            | PREMIUM BEIGE         | 03 |
|------------------------|-----------------------|----|
| ALBENIA VERDE10        | ROYALE ONYX           | 10 |
| ALPS BIANCA10          | SANTIAGO TRAVERTINE   | 10 |
| AMBLER BIANCA10        | SCARLET GRIS          | 10 |
| AMBROSIA MARFIL10      | SILVER PEARL          | 10 |
| AMPHORA CREMA10        | TRAVERTINE GRIS       | 10 |
| AMPHORA MARFIL10       | VALENCIA BLUE         | 10 |
| ANTARCTICA BLANCO10    | VATICAN MARFIL        | 10 |
| BEUMONT CREMA10        | VERGINIA MIST         | 10 |
| BLANCO IBIZA13         | VERSELLES TRAVERTINE  | 13 |
| BLANCO MARCAEL13       | VIRGINIA AZUL         | 13 |
| BRECCIA ROYALE13       | HIGH - GLOSS POLISHED | 13 |
| CARRARA GRIS13         | BLACK GOLD            | 13 |
| CATANIA NATURALE13     | BLACK ICE             | 13 |
| CLASSIC BOTTOCHINO13   | BRECCIA GRIS          | 13 |
| CLASSIC MARBLE13       | BROWN GARNET          | 13 |
| CREMA MARFIL13         | CARLOSE NERQ          | 13 |
| CREMA PEARL17          | EMPERADOR CAFE        | 17 |
| DYNA GRIS16            | EMPERADOR GOLD        | 16 |
| DYNA ROYALE17          | EXOTIC BLUE           | 17 |
| EDMONTON BROWN16       | GABON NERO            | 16 |
| EDMONTON CREMA19       | JURASSIC GOLD         | 19 |
| EDMONTON GRIS19        | LINCOLN OCRE          | 19 |
| EDMONTON MIST19        | MAC NERO              | 19 |
| ELDORADO BRONZE19      | ORIENTAL BLACK MARBLE | 19 |
| ELDORADO CREMA19       | POLAR BEAR            | 19 |
| GILFORD COPPER20       | RIVIERA NATURAL       | 20 |
| GIRGIO PERLA MARBLE20  | SEQUOIA GOLD          | 20 |
| GREY WILLIAM LIGHT20   | SERON AZUL            | 20 |
| IBEX MARFIL22          | SKYLINE COPPER        | 22 |
| IBEX MIST21            | TRAVERTINO GOLD       | 21 |
| IRIS GREY TRAVERTINE21 | SPL. EFFECTS          |    |
| LABURNUM MARFIL24      | BLACK GOLD            | 21 |
| LAPIS GREY MARBLE25    | BLACK ICE             | 24 |
| LAPIS SILVER MARBLE24  | BRECCIA GRIS          | 25 |
| MARBELLO ONYX24        | BROWN GARNET          | 24 |
| MARMO GOLD24           | CARLOSE NERO          | 24 |
| MILAN BEIGE20          | EMPERADOR CAFE        | 24 |
| MIRANDA BEIGE26        | EMPERADOR GOLD        | 20 |
| MOSCATO BEIGE26        | EXOTIC BLUE           | 26 |
| MYSTIC MARFIL26        | GABON NERO            | 26 |
| OASIS CREMA27          | JURASSIC GOLD         | 26 |
| PACIFIC GRIS26         | LINCOLN OCRE          | 27 |
| PERLA SNOW27           | MAC NERO              | 26 |

| PREMIUM BEIGE         | 03 |
|-----------------------|----|
| ROYALE ONYX           | 10 |
| SANTIAGO TRAVERTINE   | 10 |
| SCARLET GRIS          | 10 |
| SILVER PEARL          | 10 |
| TRAVERTINE GRIS       | 10 |
| VALENCIA BLUE         | 10 |
| VATICAN MARFIL        | 10 |
| VERGINIA MIST         | 10 |
| VERSELLES TRAVERTINE  | 13 |
| VIRGINIA AZUL         | 13 |
| HIGH - GLOSS POLISHED | 13 |
| BLACK GOLD            | 13 |
| BLACK ICE             | 13 |
| BRECCIA GRIS          | 13 |
| BROWN GARNET          | 13 |
| CARLOSE NERQ          | 13 |
| EMPERADOR CAFE        | 17 |
| EMPERADOR GOLD        | 16 |
| EXOTIC BLUE           | 17 |
| GABON NERO            | 16 |
| JURASSIC GOLD         | 19 |
| LINCOLN OCRE          | 19 |
| MAC NERO              | 19 |
| ORIENTAL BLACK MARBLE | 19 |
| POLAR BEAR            | 19 |
| RIVIERA NATURAL       |    |
| SEQUOIA GOLD          | 20 |
| SERON AZUL            |    |
| SKYLINE COPPER        | 22 |
| TRAVERTINO GOLD       | 21 |
| SPL. EFFECTS          |    |
| BLACK GOLD            | 21 |
| BLACK ICE             | 24 |
| BRECCIA GRIS          | 25 |
| BROWN GARNET          | 24 |
| CARLOSE NERO          | 24 |
| EMPERADOR CAFE        | 24 |
| EMPERADOR GOLD        | 20 |
| EXOTIC BLUE           | 26 |
| GABON NERO            |    |
| JURASSIC GOLD         | 26 |
| LINCOLN OCRE          | 27 |
|                       |    |