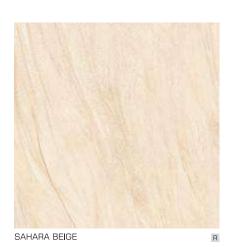

SCOTLAND CREMA ......26

SNOW WHITE ...... 27

| TOPAS GOLD      | 03 |  |
|-----------------|----|--|
| TORSO CREMA     | 10 |  |
| DIGITAL         | 10 |  |
| CINNAMON BEIGE  | 10 |  |
| CINNAMON ORANGE | 10 |  |
| CORSICAN PINE   | 10 |  |
| CROSS WOOD      | 10 |  |
| EASTERN WALLNUT | 10 |  |
| JADE TEAK       | 10 |  |
| JADE WALNUT     | 13 |  |
| KASHMIR WOOD    | 13 |  |
| KRAKATO MARFIL  | 13 |  |
| LAM WOOD        | 13 |  |
| MACAROON GRIS   | 13 |  |
| MACAROON NERO   | 13 |  |
| MACAROON RUST   | 13 |  |
| MIKASA WOOD     | 13 |  |
| OTTAWA BEIGE    | 17 |  |
| OTTAWA GRIS     | 16 |  |
| OTTAWA MARFIL   | 17 |  |
| PLANET GREY     | 16 |  |
| PLANKET FUSION  | 19 |  |
| PLANKET WALLNUT | 19 |  |
| RENO BEIGE      | 19 |  |
| RENO GRIS       | 19 |  |
| RENO MARFIL     | 19 |  |
| SAHARA BEIGE    | 20 |  |
| TRINITY AZUL    | 20 |  |
| TRINITY MARFIL  |    |  |
| TRIO WOOD       |    |  |