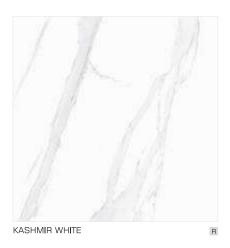

| ORIENTAL BLACK MARBLE 03 |
|--------------------------|
| POLAR BEAR10             |
| RIVIERA NATURAL10        |
| SEQUOIA GOLD10           |
| SERON AZUL10             |
| SKYLINE COPPER10         |
| TRAVERTINO GOLD10        |
| MATT                     |
| ESSENZA SHEESHAM 10      |
| ESSENZA TEAK10           |
| FLINT COPPER13           |
| FLINT GRIS13             |
| FLINT MARFIL13           |
| FLINT MIST13             |
| MACAU GRIS13             |
| MACAU MIST13             |
| NATURAL TEAK13           |
| SENTOSA MARFIL           |
| SENTOSA MIST             |
| SENTOSA RUST             |
| SPRING MARFIL            |
| TECTONA GRANDIS16        |
| TYROL WOOD19             |
| VANTAGE MARFIL19         |
| WENGE WALNUT19           |
| WENGE WALNUT19           |
| 60x120 CM                |
| HD POLISHED              |
| BOLIVIA BEIGE20          |
| BOLIVIA MARFIL20         |
| BRECCIA MARBLE22         |
| CARRARA GRIS21           |
| CRYSTAL GRIS21           |
| CRYSTAL MARFIL24         |
| GRANITE CREMA25          |
| ITALIAN BEIGE24          |
| ITALIAN GRIS24           |
| KASHMIR WHITE24          |
| LAPIS SILVER MARBLE20    |
| MILAN BLANCO 26          |
| MILANI CDEAM             |