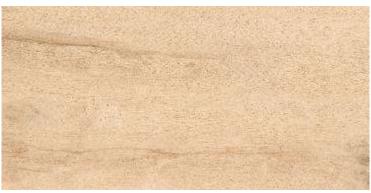

| ORIENTAL BLACK MARBLE 03 |
|--------------------------|
| POLAR BEAR10             |
| RIVIERA NATURAL10        |
| SEQUOIA GOLD10           |
| SERON AZUL10             |
| SKYLINE COPPER10         |
| TRAVERTINO GOLD10        |
| MATT                     |
| ESSENZA SHEESHAM 10      |
| ESSENZA TEAK10           |
| FLINT COPPER13           |
| FLINT GRIS13             |
| FLINT MARFIL13           |
| FLINT MIST13             |
| MACAU GRIS13             |
| MACAU MIST13             |
| NATURAL TEAK13           |
| SENTOSA MARFIL           |
| SENTOSA MIST             |
| SENTOSA RUST             |
| SPRING MARFIL            |
| TECTONA GRANDIS16        |
| TYROL WOOD19             |
| VANTAGE MARFIL19         |
| WENGE WALNUT19           |
| WENGE WALNUT19           |
| 60x120 CM                |
| HD POLISHED              |
| BOLIVIA BEIGE20          |
| BOLIVIA MARFIL20         |
| BRECCIA MARBLE22         |
| CARRARA GRIS21           |
| CRYSTAL GRIS21           |
| CRYSTAL MARFIL24         |
| GRANITE CREMA25          |
| ITALIAN BEIGE24          |
| ITALIAN GRIS24           |
| KASHMIR WHITE24          |
| LAPIS SILVER MARBLE20    |
| MILAN BLANCO 26          |
| MILANI CDEAM             |