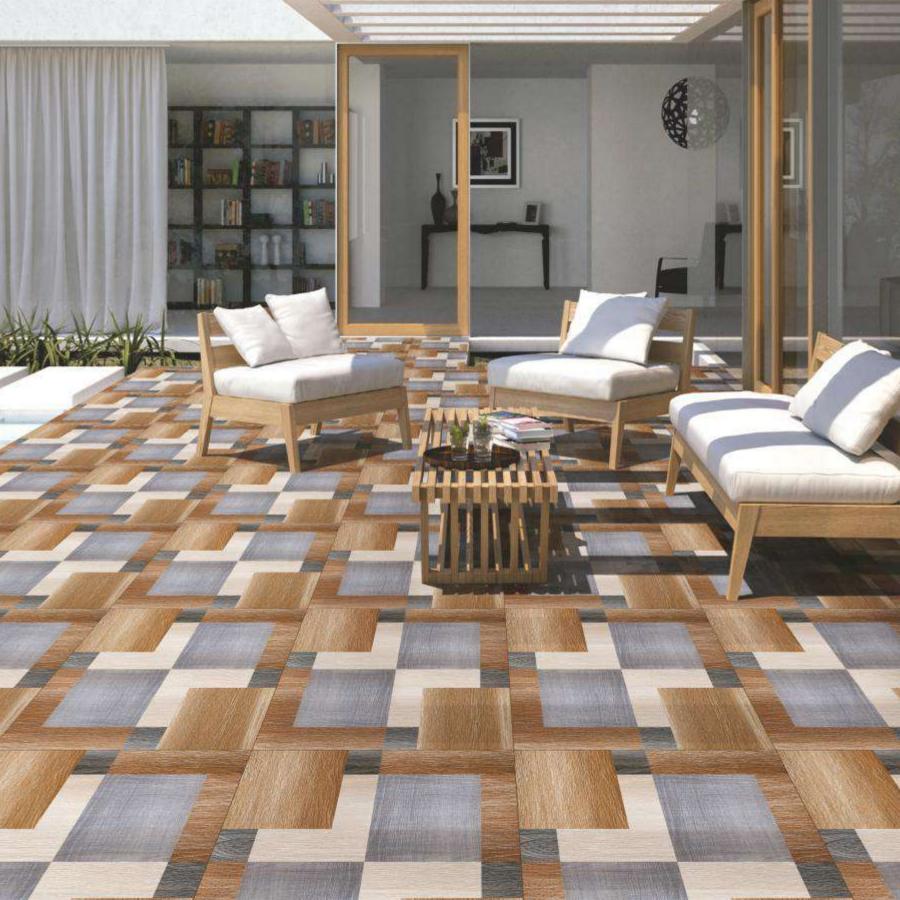

SCOTLAND CREMA ......26

SNOW WHITE ...... 27

| TOPAS GOLD      | 03 |  |
|-----------------|----|--|
| TORSO CREMA     | 10 |  |
| DIGITAL         | 10 |  |
| CINNAMON BEIGE  | 10 |  |
| CINNAMON ORANGE | 10 |  |
| CORSICAN PINE   | 10 |  |
| CROSS WOOD      | 10 |  |
| EASTERN WALLNUT | 10 |  |
| JADE TEAK       | 10 |  |
| JADE WALNUT     | 13 |  |
| KASHMIR WOOD    | 13 |  |
| KRAKATO MARFIL  | 13 |  |
| LAM WOOD        | 13 |  |
| MACAROON GRIS   | 13 |  |
| MACAROON NERO   | 13 |  |
| MACAROON RUST   | 13 |  |
| MIKASA WOOD     | 13 |  |
| OTTAWA BEIGE    | 17 |  |
| OTTAWA GRIS     | 16 |  |
| OTTAWA MARFIL   | 17 |  |
| PLANET GREY     | 16 |  |
| PLANKET FUSION  | 19 |  |
| PLANKET WALLNUT | 19 |  |
| RENO BEIGE      | 19 |  |
| RENO GRIS       | 19 |  |
| RENO MARFIL     | 19 |  |
| SAHARA BEIGE    | 20 |  |
| TRINITY AZUL    | 20 |  |
| TRINITY MARFIL  |    |  |
| TRIO WOOD       |    |  |