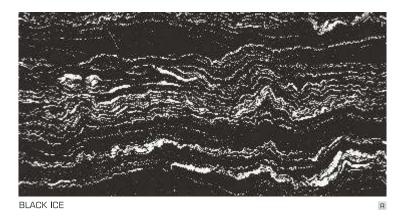

#### 60x120 CM

| HD POLISHED            | PREMIUM BEIGE         | 03 |
|------------------------|-----------------------|----|
| ALBENIA VERDE10        | ROYALE ONYX           | 10 |
| ALPS BIANCA10          | SANTIAGO TRAVERTINE   | 10 |
| AMBLER BIANCA10        | SCARLET GRIS          | 10 |
| AMBROSIA MARFIL10      | SILVER PEARL          | 10 |
| AMPHORA CREMA10        | TRAVERTINE GRIS       | 10 |
| AMPHORA MARFIL10       | VALENCIA BLUE         | 10 |
| ANTARCTICA BLANCO10    | VATICAN MARFIL        | 10 |
| BEUMONT CREMA10        | VERGINIA MIST         | 10 |
| BLANCO IBIZA13         | VERSELLES TRAVERTINE  | 13 |
| BLANCO MARCAEL13       | VIRGINIA AZUL         | 13 |
| BRECCIA ROYALE13       | HIGH - GLOSS POLISHED | 13 |
| CARRARA GRIS13         | BLACK GOLD            | 13 |
| CATANIA NATURALE13     | BLACK ICE             | 13 |
| CLASSIC BOTTOCHINO13   | BRECCIA GRIS          | 13 |
| CLASSIC MARBLE13       | BROWN GARNET          | 13 |
| CREMA MARFIL13         | CARLOSE NERQ          | 13 |
| CREMA PEARL17          | EMPERADOR CAFE        | 17 |
| DYNA GRIS16            | EMPERADOR GOLD        | 16 |
| DYNA ROYALE17          | EXOTIC BLUE           | 17 |
| EDMONTON BROWN16       | GABON NERO            | 16 |
| EDMONTON CREMA19       | JURASSIC GOLD         | 19 |
| EDMONTON GRIS19        | LINCOLN OCRE          | 19 |
| EDMONTON MIST19        | MAC NERO              | 19 |
| ELDORADO BRONZE19      | ORIENTAL BLACK MARBLE | 19 |
| ELDORADO CREMA19       | POLAR BEAR            | 19 |
| GILFORD COPPER20       | RIVIERA NATURAL       | 20 |
| GIRGIO PERLA MARBLE20  | SEQUOIA GOLD          | 20 |
| GREY WILLIAM LIGHT20   | SERON AZUL            | 20 |
| IBEX MARFIL22          | SKYLINE COPPER        | 22 |
| IBEX MIST21            | TRAVERTINO GOLD       | 21 |
| IRIS GREY TRAVERTINE21 | SPL. EFFECTS          |    |
| LABURNUM MARFIL24      | BLACK GOLD            | 21 |
| LAPIS GREY MARBLE25    | BLACK ICE             | 24 |
| LAPIS SILVER MARBLE24  | BRECCIA GRIS          | 25 |
| MARBELLO ONYX24        | BROWN GARNET          | 24 |
| MARMO GOLD24           | CARLOSE NERO          | 24 |
| MILAN BEIGE20          | EMPERADOR CAFE        | 24 |
| MIRANDA BEIGE26        | EMPERADOR GOLD        | 20 |
| MOSCATO BEIGE26        | EXOTIC BLUE           | 26 |
| MYSTIC MARFIL26        | GABON NERO            | 26 |
| OASIS CREMA27          | JURASSIC GOLD         | 26 |
| PACIFIC GRIS26         | LINCOLN OCRE          | 27 |
| PERLA SNOW27           | MAC NERO              | 26 |

| PREMIUM BEIGE         | 03 |
|-----------------------|----|
| ROYALE ONYX           | 10 |
| SANTIAGO TRAVERTINE   | 10 |
| SCARLET GRIS          | 10 |
| SILVER PEARL          | 10 |
| TRAVERTINE GRIS       | 10 |
| VALENCIA BLUE         | 10 |
| VATICAN MARFIL        | 10 |
| VERGINIA MIST         | 10 |
| VERSELLES TRAVERTINE  | 13 |
| VIRGINIA AZUL         | 13 |
| HIGH - GLOSS POLISHED | 13 |
| BLACK GOLD            | 13 |
| BLACK ICE             | 13 |
| BRECCIA GRIS          | 13 |
| BROWN GARNET          | 13 |
| CARLOSE NERQ          | 13 |
| EMPERADOR CAFE        | 17 |
| EMPERADOR GOLD        | 16 |
| EXOTIC BLUE           | 17 |
| GABON NERO            | 16 |
| JURASSIC GOLD         | 19 |
| LINCOLN OCRE          | 19 |
| MAC NERO              | 19 |
| ORIENTAL BLACK MARBLE | 19 |
| POLAR BEAR            | 19 |
| RIVIERA NATURAL       |    |
| SEQUOIA GOLD          | 20 |
| SERON AZUL            |    |
| SKYLINE COPPER        | 22 |
| TRAVERTINO GOLD       | 21 |
| SPL. EFFECTS          |    |
| BLACK GOLD            | 21 |
| BLACK ICE             | 24 |
| BRECCIA GRIS          | 25 |
| BROWN GARNET          | 24 |
| CARLOSE NERO          | 24 |
| EMPERADOR CAFE        | 24 |
| EMPERADOR GOLD        | 20 |
| EXOTIC BLUE           | 26 |
| GABON NERO            |    |
| JURASSIC GOLD         | 26 |
| LINCOLN OCRE          | 27 |
|                       |    |