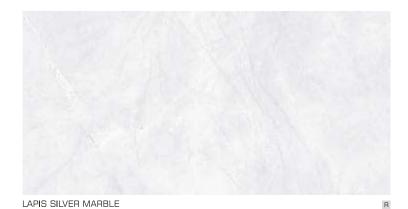

#### 60x120 CM

| HD POLISHED            | PREMIUM BEIGE         | 03 |
|------------------------|-----------------------|----|
| ALBENIA VERDE10        | ROYALE ONYX           | 10 |
| ALPS BIANCA10          | SANTIAGO TRAVERTINE   | 10 |
| AMBLER BIANCA10        | SCARLET GRIS          | 10 |
| AMBROSIA MARFIL10      | SILVER PEARL          | 10 |
| AMPHORA CREMA10        | TRAVERTINE GRIS       | 10 |
| AMPHORA MARFIL10       | VALENCIA BLUE         | 10 |
| ANTARCTICA BLANCO10    | VATICAN MARFIL        | 10 |
| BEUMONT CREMA10        | VERGINIA MIST         | 10 |
| BLANCO IBIZA13         | VERSELLES TRAVERTINE  | 13 |
| BLANCO MARCAEL13       | VIRGINIA AZUL         | 13 |
| BRECCIA ROYALE13       | HIGH - GLOSS POLISHED | 13 |
| CARRARA GRIS13         | BLACK GOLD            | 13 |
| CATANIA NATURALE13     | BLACK ICE             | 13 |
| CLASSIC BOTTOCHINO13   | BRECCIA GRIS          | 13 |
| CLASSIC MARBLE13       | BROWN GARNET          | 13 |
| CREMA MARFIL13         | CARLOSE NERQ          | 13 |
| CREMA PEARL17          | EMPERADOR CAFE        | 17 |
| DYNA GRIS16            | EMPERADOR GOLD        | 16 |
| DYNA ROYALE17          | EXOTIC BLUE           | 17 |
| EDMONTON BROWN16       | GABON NERO            | 16 |
| EDMONTON CREMA19       | JURASSIC GOLD         | 19 |
| EDMONTON GRIS19        | LINCOLN OCRE          | 19 |
| EDMONTON MIST19        | MAC NERO              | 19 |
| ELDORADO BRONZE19      | ORIENTAL BLACK MARBLE | 19 |
| ELDORADO CREMA19       | POLAR BEAR            | 19 |
| GILFORD COPPER20       | RIVIERA NATURAL       | 20 |
| GIRGIO PERLA MARBLE20  | SEQUOIA GOLD          | 20 |
| GREY WILLIAM LIGHT20   | SERON AZUL            | 20 |
| IBEX MARFIL22          | SKYLINE COPPER        | 22 |
| IBEX MIST21            | TRAVERTINO GOLD       | 21 |
| IRIS GREY TRAVERTINE21 | SPL. EFFECTS          |    |
| LABURNUM MARFIL24      | BLACK GOLD            | 21 |
| LAPIS GREY MARBLE25    | BLACK ICE             | 24 |
| LAPIS SILVER MARBLE24  | BRECCIA GRIS          | 25 |
| MARBELLO ONYX24        | BROWN GARNET          | 24 |
| MARMO GOLD24           | CARLOSE NERO          | 24 |
| MILAN BEIGE20          | EMPERADOR CAFE        | 24 |
| MIRANDA BEIGE26        | EMPERADOR GOLD        | 20 |
| MOSCATO BEIGE26        | EXOTIC BLUE           | 26 |
| MYSTIC MARFIL26        | GABON NERO            | 26 |
| OASIS CREMA27          | JURASSIC GOLD         | 26 |
| PACIFIC GRIS26         | LINCOLN OCRE          | 27 |
| PERLA SNOW27           | MAC NERO              | 26 |