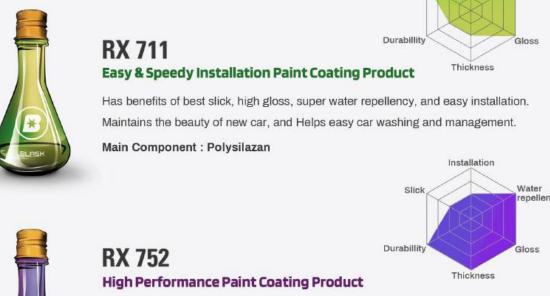

#### BLASK is a premium car beauty solution developed to maintain the original beauty as pristine condition of your car for years

Boasts the highest performance and sustainability among the Blask line ups. Adheres to the painted surface and paint coating and Boasts strong durability for high gloss of a new car for a long time with Blask's Nano Technology. Main Component : Siloxan 75%