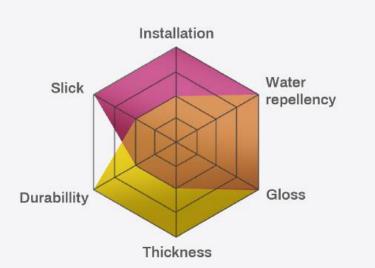

# **Multilayer Installation**

Combine RX711 of Polysilazan and RX752(RX520) of Siloxan to maximize a synergy effect of advantages of the two products.

BLASK coat of arms

BLASK coat of arms BLASK coat of arms BLASK coat of arms