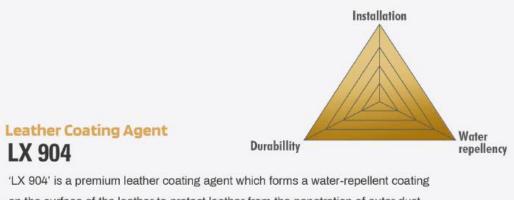

on the surface of the leather to protect leather from the penetration of outer dust. By protecting the original texture and color of the leather, the luxury of the vehicle can be maintained for a long time, and convenience of management is maximized with excellent anti-inflammatory protection and anti-fouling performance.

LX 904

when driving more than medium speed due to repellency of rainwater.

**BLASK** \* coat of arms