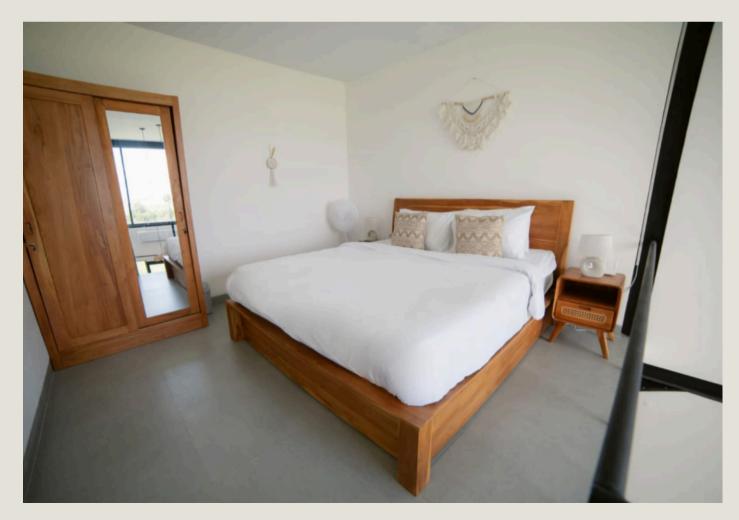

### MODERN MINIMAL HAVEN

Beautifully designed bedroom that embraces modern minimalism, featuring a sleek wooden bed with deep-toned bedding and built-in wardrobes with open shelving. The soft lighting and spacious layout make it an ideal sanctuary for those who appreciate both function and style.