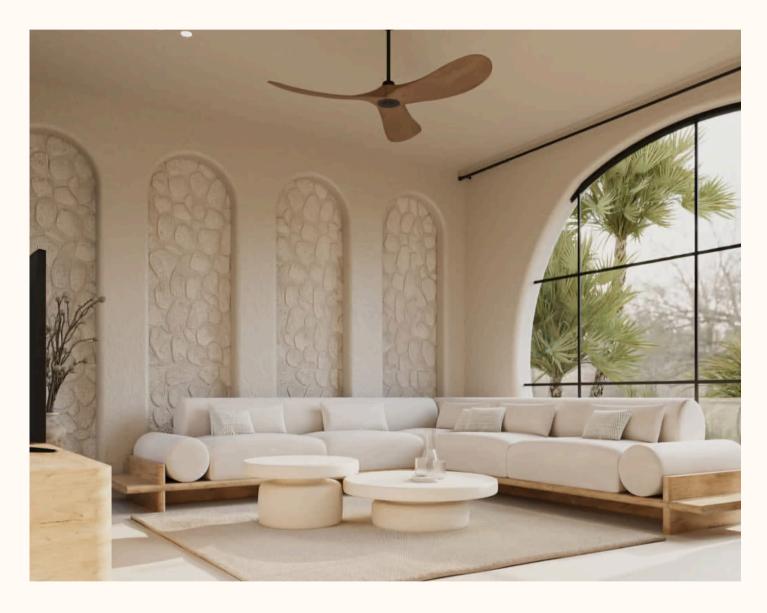

#### **ELEGANT ARCH MINIMALISM**

An airy and sophisticated space with arched wall details and soft beige seating, offering a calm and luxurious living experience.