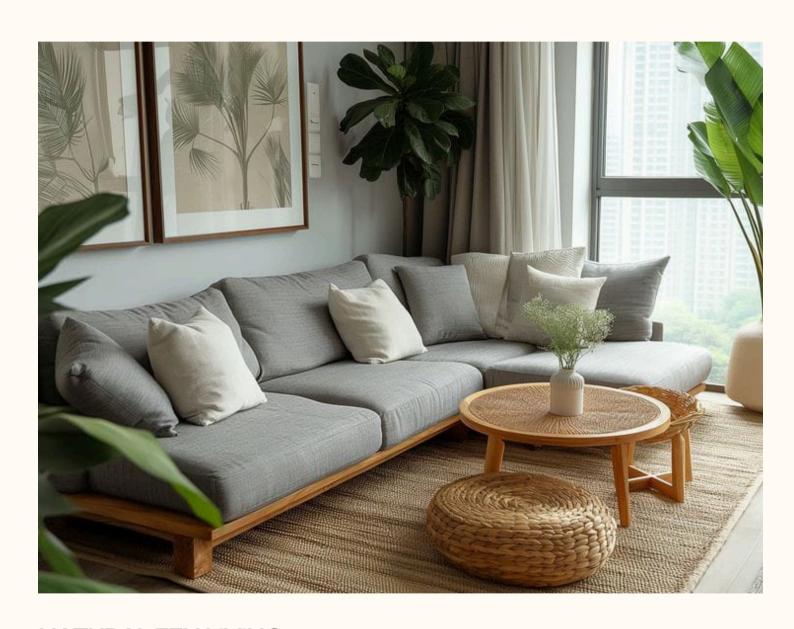

#### TROPICAL WARMTH ESCAPE

A cozy living room with earthy tones, rattan lighting, and wood, paneled walls — perfect for a natural and relaxing atmosphere.