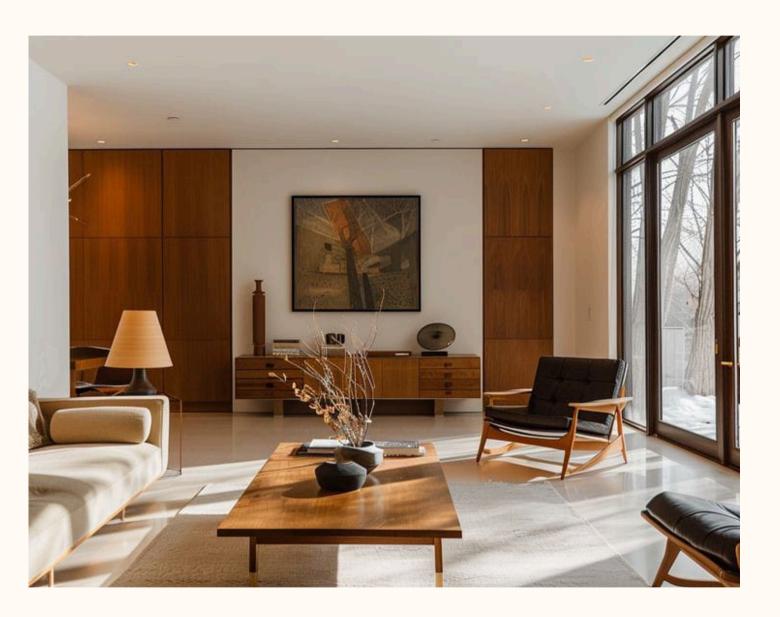

#### WARM MODERN ELEGANCE

A sophisticated blend of wood elements, clean lines, and artistic touches — perfect for a refined yet welcoming living room.