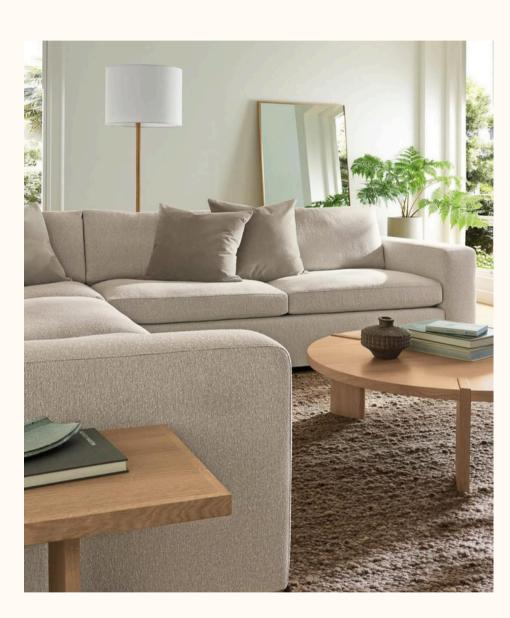

#### MINIMALIST COMFORT

This serene space blends soft gray seating with simple wooden accents, offering both style and relaxation.