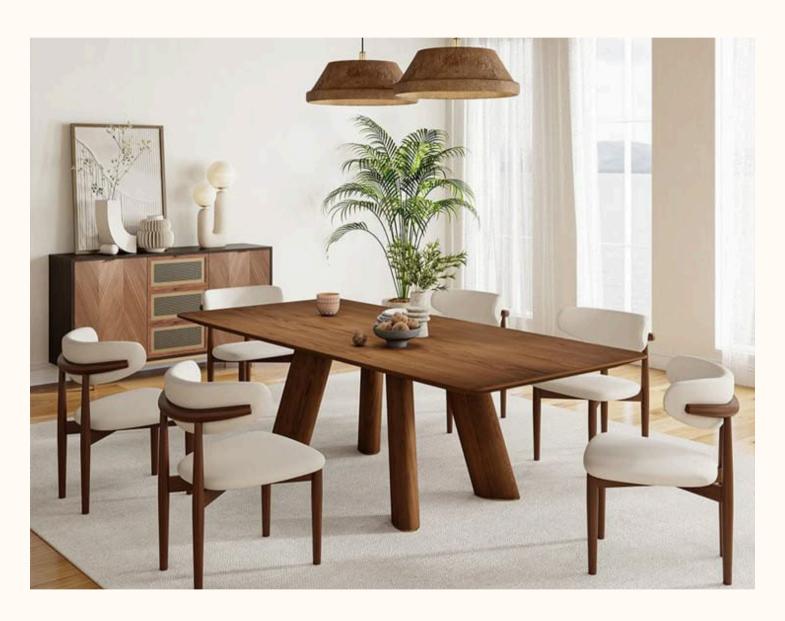

#### **SCANDINAVIAN CALM**

A bright dining area with minimalist wooden furniture, soft neutral tones, and natural lighting — perfect for relaxed and stylish gatherings.