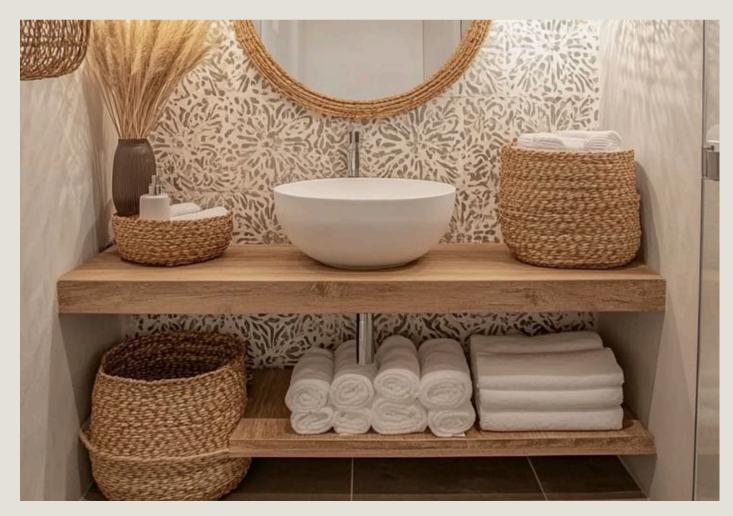

### **COZY VANITY**

A beautifully simple design with a focus on functionality and natural textures. The open wooden shelf, rattan baskets, and soft tones create a clean yet inviting space that's perfect for modern living.