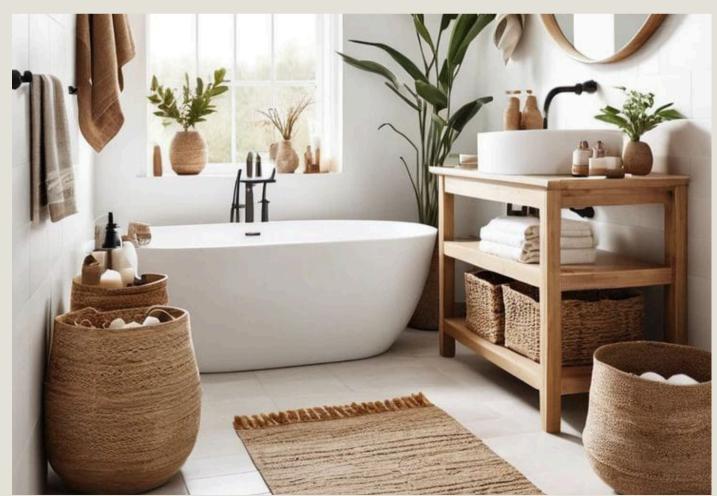

### **COZY VANITY**

A beautifully simple design with a focus on functionality and natural textures. The open wooden shelf, rattan baskets, and soft tones create a clean yet inviting space that's perfect for modern living.