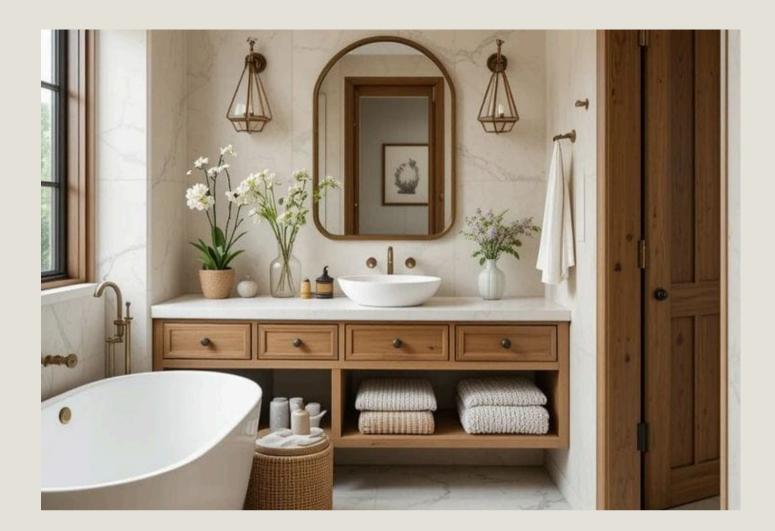

### **RUSTIC TROPICAL**

This bathroom combines tropical charm with rustic elegance, featuring a wooden vanity, ceramic sinks, and warm lighting. Natural elements and greenery add a serene and luxurious spa-like feel to your daily routine.