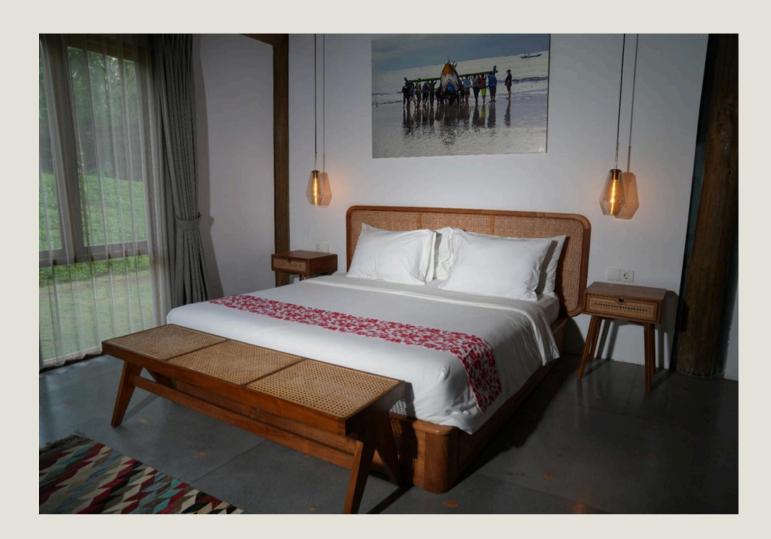

### **CLASSIC RETREAT**

This bedroom exudes a warm and welcoming atmosphere with its classic wooden bed frame, matching nightstand, and neutral color palette. The use of natural materials and soft textures creates a calming space that encourages relaxation and restful sleep.