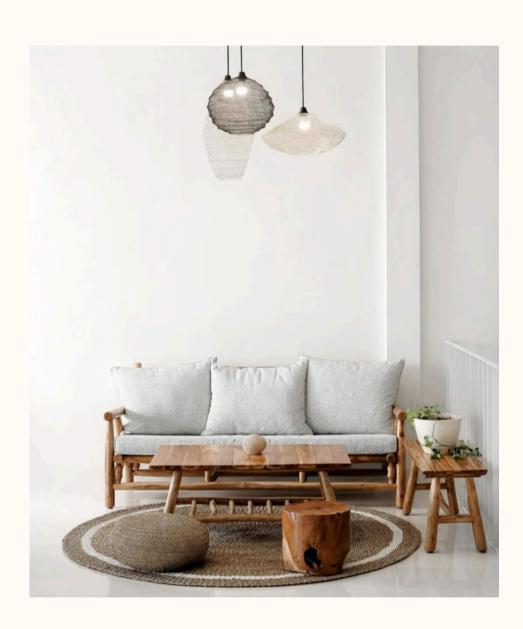

#### TROPICAL WARMTH ESCAPE

A cozy living room with earthy tones, rattan lighting, and wood, paneled walls — perfect for a natural and relaxing atmosphere.