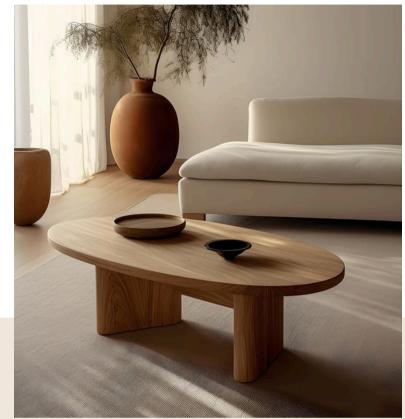

#### **MODERN NATURAL HARMONY**

A warm and inviting living room featuring a rattan coffee table and neutral-toned sofa, perfect for cozy conversations.