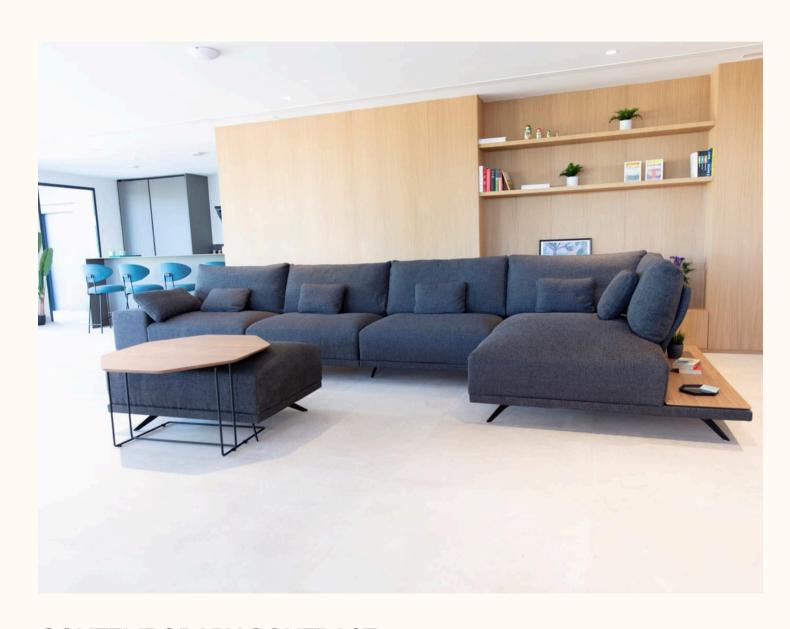

### **CONTEMPORARY CONTRAST**

A sleek living room with a bold dark sofa, wooden wall panel, and modern shelving — perfect for a stylish yet functional space.