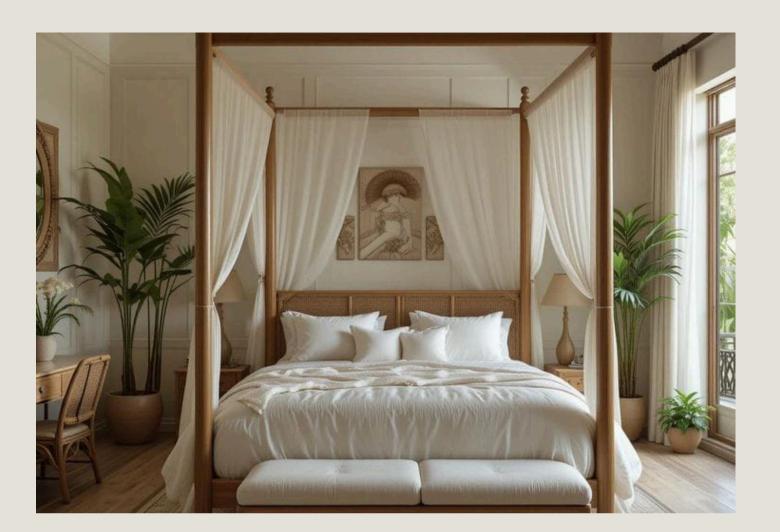

### TROPICAL SERENITY SUITE

Immerse yourself in a peaceful retreat with this tropical-style bedroom featuring a four-poster wooden bed, sheer canopy, and lush greenery. Natural lighting, warm wooden tones, and soft bedding combine to create a harmonious and refreshing ambiance—perfect for unwinding and reconnecting with nature.