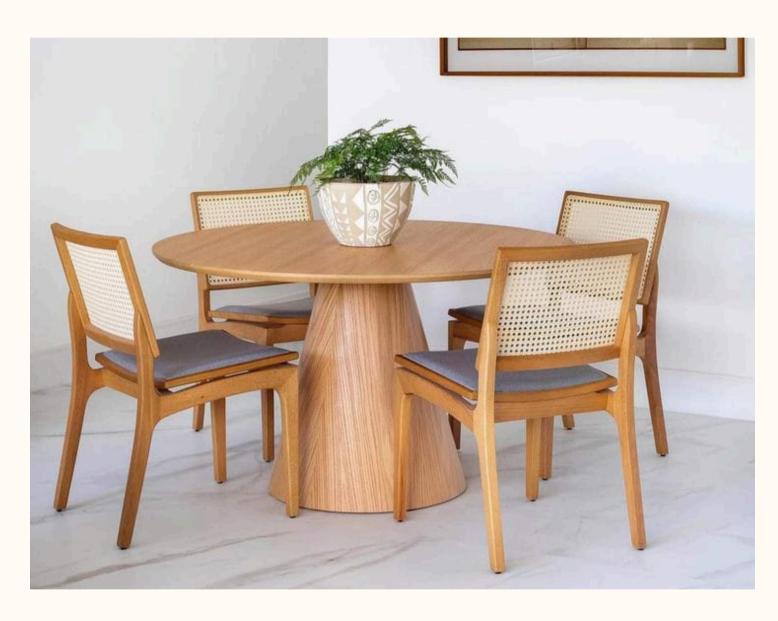

#### **EARTHY ROUND HARMONY**

Round wooden dining set paired with natural accents creates a calming, nature-inspired atmosphere — perfect for casual family meals