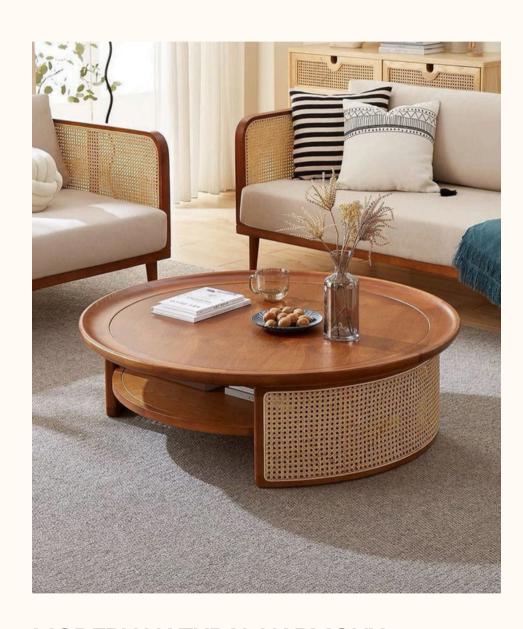

#### **MODERN NATURAL HARMONY**

A warm and inviting living room featuring a rattan coffee table and neutral-toned sofa, perfect for cozy conversations.