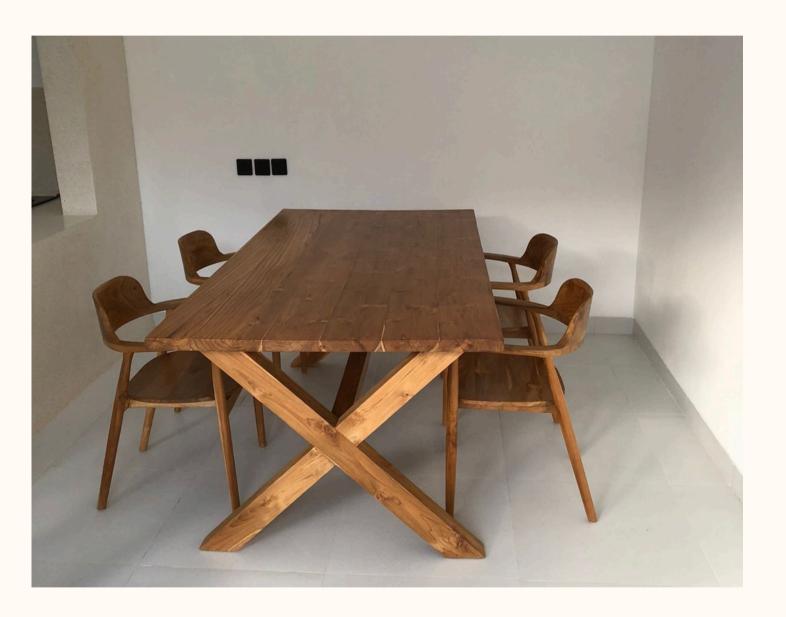

### **RUSTIC SIMPLICITY**

A sturdy wooden dining table with cross-leg detail and minimalist chairs — perfect for a bold yet clean rustic dining style.