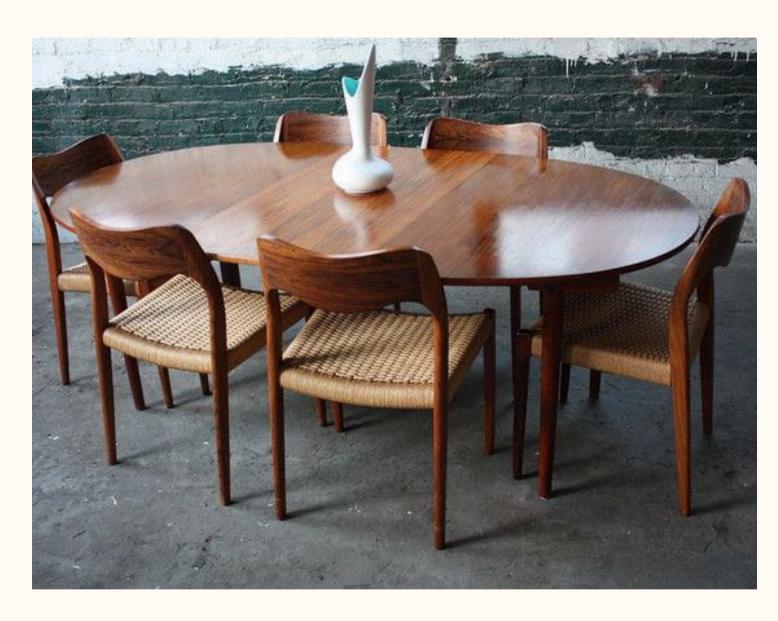

### WALLNUT ROUND COMFORT

Warm, rounded dining table with woven-seat chairs brings a natural and welcoming touch to your dining experience.