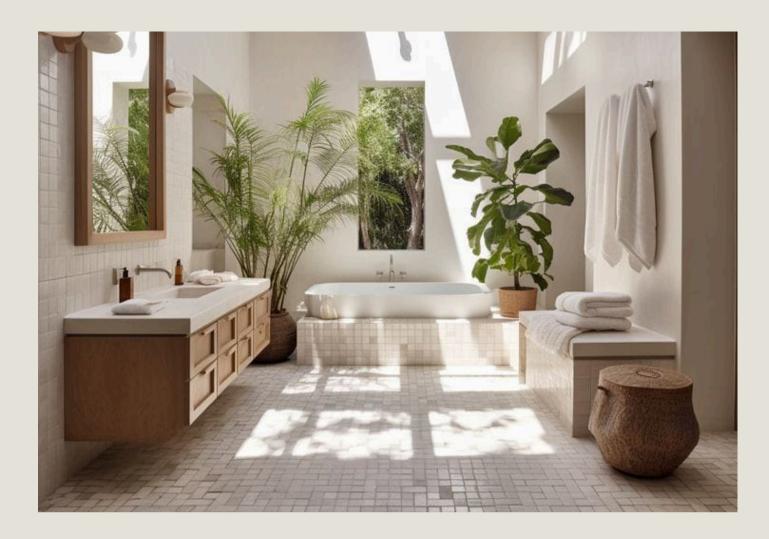

## BATHROOM HARMONY

Elevate your daily rituals with natural wood tones and serene design. Our bathroom collection blends elegance and functionality to create a peaceful, spa-like atmosphere in your home.

### **RUSTIC TROPICAL**

This bathroom combines tropical charm with rustic elegance, featuring a wooden vanity, ceramic sinks, and warm lighting. Natural elements and greenery add a serene and luxurious spa-like feel to your daily routine.