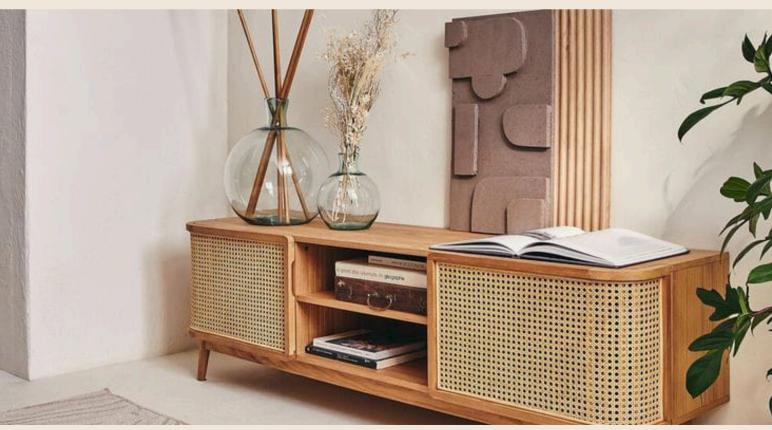

### NATURAL ZEN LIVING

A serene space featuring a light-toned sofa, wooden coffee table, and nature-inspired decor — bringing a calm, earthy vibe into your home.