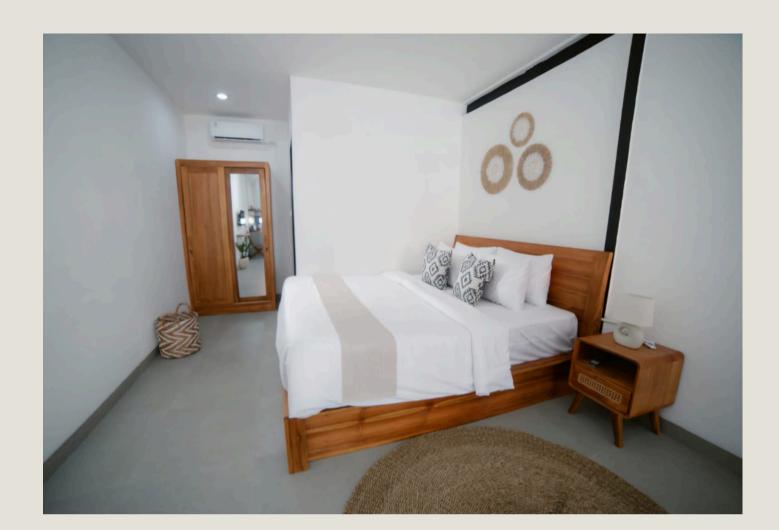

### MODERN MINIMAL HAVEN

Beautifully designed bedroom that embraces modern minimalism, featuring a sleek wooden bed with deep-toned bedding and built-in wardrobes with open shelving. The soft lighting and spacious layout make it an ideal sanctuary for those who appreciate both function and style.