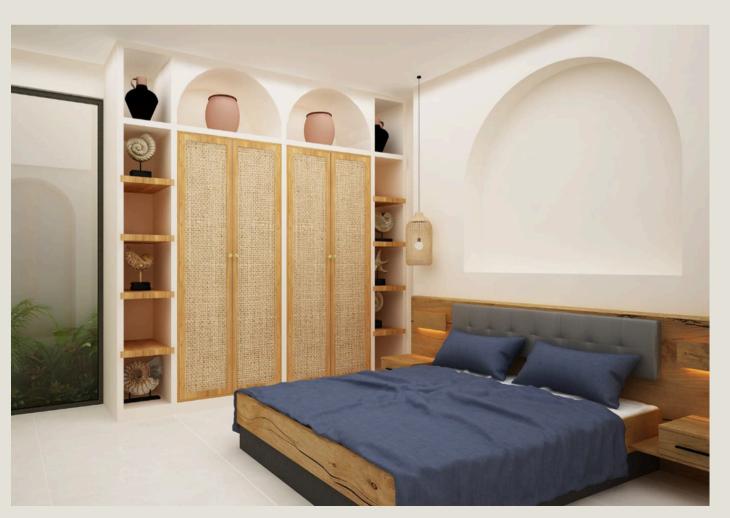

### MODERN MINIMAL HAVEN

Beautifully designed bedroom that embraces modern minimalism, featuring a sleek wooden bed with deep-toned bedding and built-in wardrobes with open shelving. The soft lighting and spacious layout make it an ideal sanctuary for those who appreciate both function and style.