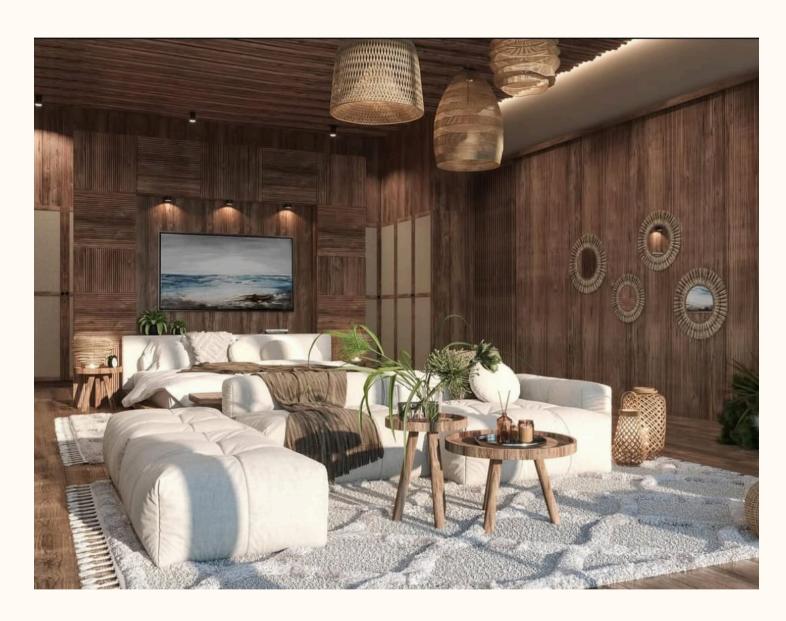

#### TROPICAL WARMTH ESCAPE

A cozy living room with earthy tones, rattan lighting, and wood, paneled walls — perfect for a natural and relaxing atmosphere.