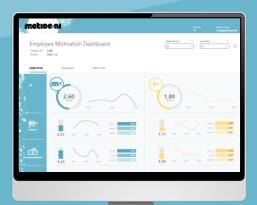

## **metice ai** in action

ANALYZE YOUR WORKFORCE

#### **TAKE ACTION\*\***

Engage with Employee C and D in work-life balance planning

Reconsider Employee B's compensation package

Start a team-wide recognition

Discuss a mentoring/buddy program with Employee A and C