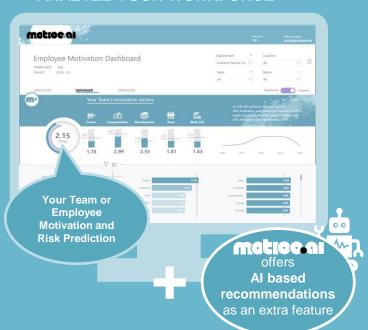

AN BENEFIT?**



# MOTIVATION Knowing individual

motivation factors



RISK Identifying who might leave and understanding the underlying reasons



You can target your employees with the right motivation factors on lower cost



Same workforce size can achieve higher performance or lower error rate

\* Calculation made on a sample Shared Service Center with 1500 employees. For detailed cost and





You can reduce unmanaged attrition



#### Save cost on:

- Hiring
- Replacement
- **Business** continuity
- Reputation (business and labor market)





### Transform Workforce Management with AI: **Motivation and Attrition Prediction**

# HOW metice at works?



Your historical employee data Find leading factors





Compare to company AVG

## **metice ai** in action

ANALYZE YOUR WORKFORCE



#### **TAKE ACTION\*\***





Engage with Employee C and D in work-life balance planning





Reconsider Employee B's compensation package





Start a team-wide recognition





Discuss a mentoring/buddy program with Employee A and C

\*\* Example actions

## **GET IN TOUCH**

**Peter Vartik** 

peter.vartik@motiooai.com

Andras Rusznyak

andras.rusznyak@motiooai.com