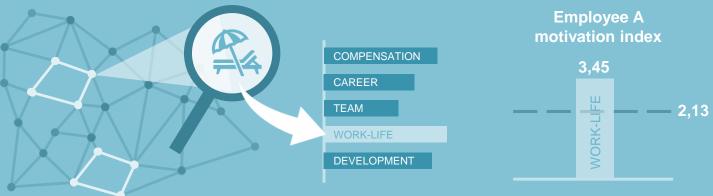

## WHO IS IT DESIGNED FOR?

- ✓ HR Specialists
- ✓ Executive Leaders

**Motivation** factors ranked by importance

Laser sharp indication of possible leaving

# MOTIVATION Knowing individual

motivation factors

RISK Identifying who might leave and understanding the underlying reasons

You can target your employees with the right motivation factors on lower cost

Same workforce size can achieve higher performance or lower error rate