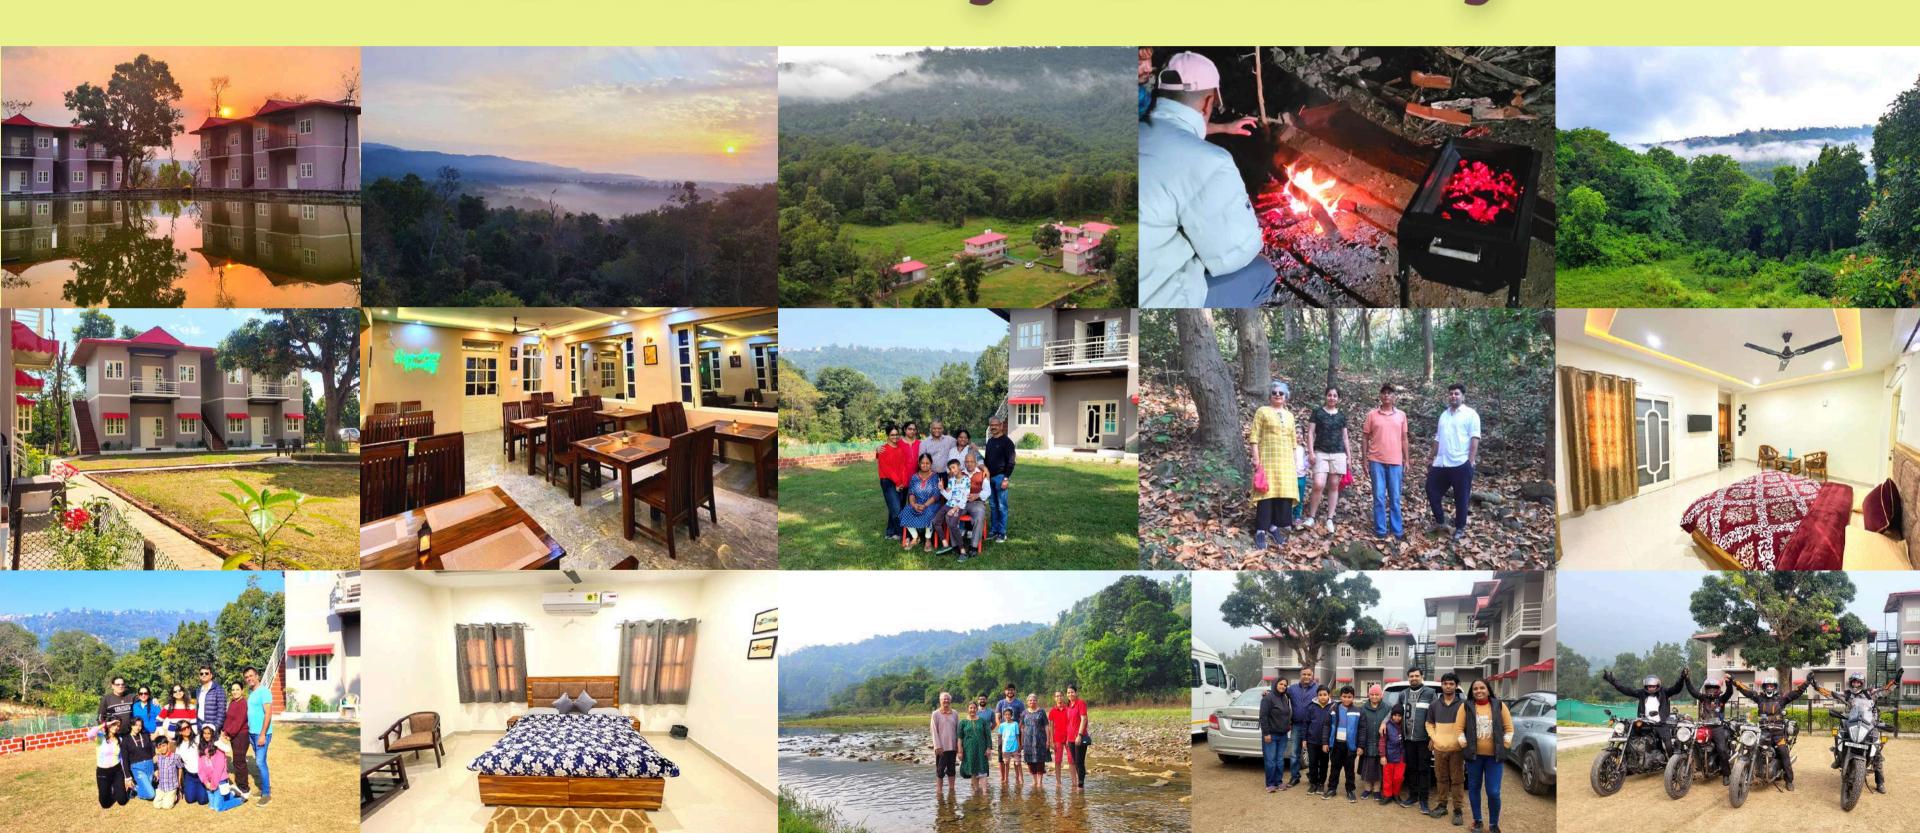

Extra Person Cost

#### **ROOM FACILITIES**

- Spacious 2 Double Bed Rooms (Accommodates 4-8)
- Smart TV (Sony Liv, Hotstar, YouTube, etc.)
- Study Table, Air Conditioner & Ceiling Fan
- Attached Bathrooms in both Rooms with Geysers
- Attached Balcony/Lawn with scenic views
- Wardrobe, Refrigerator & Electric Kettle
- Power Backup





CHECK-IN TIME: 1-7 PM CHECK-OUT TIME: 11 AM





### **ATTRACTIONS AROUND**

- Forest and village hike around premises
- Markanda River and Temple (3 km)
- Nahan Town (9 km)
- Suketi Fossil Park (17 km)
- Paonta Sahib Gurudwara (1 hour)
- Renuka Lake (1.5 hours)
- Bhurshing Mahadev Temple (2 hours)
- Kasauli (3 hours)
- Rishikesh (3.5 hours)
- Mussoorie (3.5 hours)
- Shimla (4.5 hours)
- Rajgarh (4.5 hours)
- Haripurdhar (4.5 hours)





# Homestay Gallery



# Payment Policy

#### **Bank Details**

Name:

**Green Acres Homestay** 

**Account Number:** 

04440210001424

**IFSC Code:** 

UCBA0000444

**Bank Name:** 

**UCO Bank (Nahan)** 

#### **Other Payment Options**

UPI ID: greenacresnahan@oksbi

**Google Pay Transfer Number:** 

7018323461

**Phonepay/Paytm Transfer Number:** 

9805440456

#### **Scan and Pay**



Note: To confirm your stay with us, you must pay 50% of the total Room cost! Just share the Screenshot of the payment at +91-7018323461 (Whatsapp)



## How to Reach?

Green Acres Homestay is located at Khajurna Village (Peepalwala) in Nahan Tehsil of Himachal Pradesh. Search Shri Radhe Vaishno Dhaba, **Shambhuwala** on Google Maps. Our Homestay is 2 km from this point on the highway. You have to turn left from the Dhaba and af