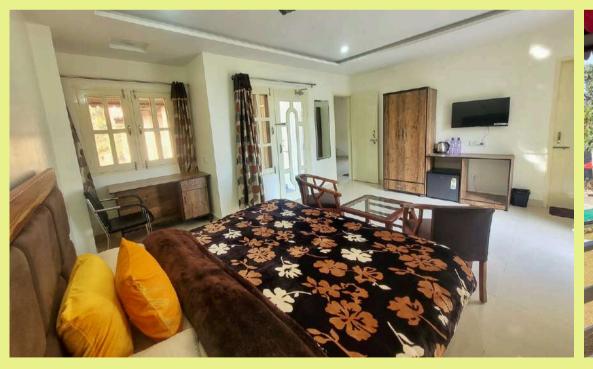

There are 8 Deluxe Double rooms, all with en-suite bathrooms.

The luxurious accommodation and excellent facilities make it feel more like an intimate resort.

#### **ROOM FACILITIES**

- Spacious Double Bed Room (Accommodates 1-4)
- Smart TV (Sony Liv, Hotstar, YouTube, etc.)
- Study Table, Air Conditioner & Ceiling Fan
- Attached Bathroom with a Geyser
- Attached Balcony/Lawn with scenic views
- Wardrobe, Refrigerator & Electric Kettle
- Power Backup