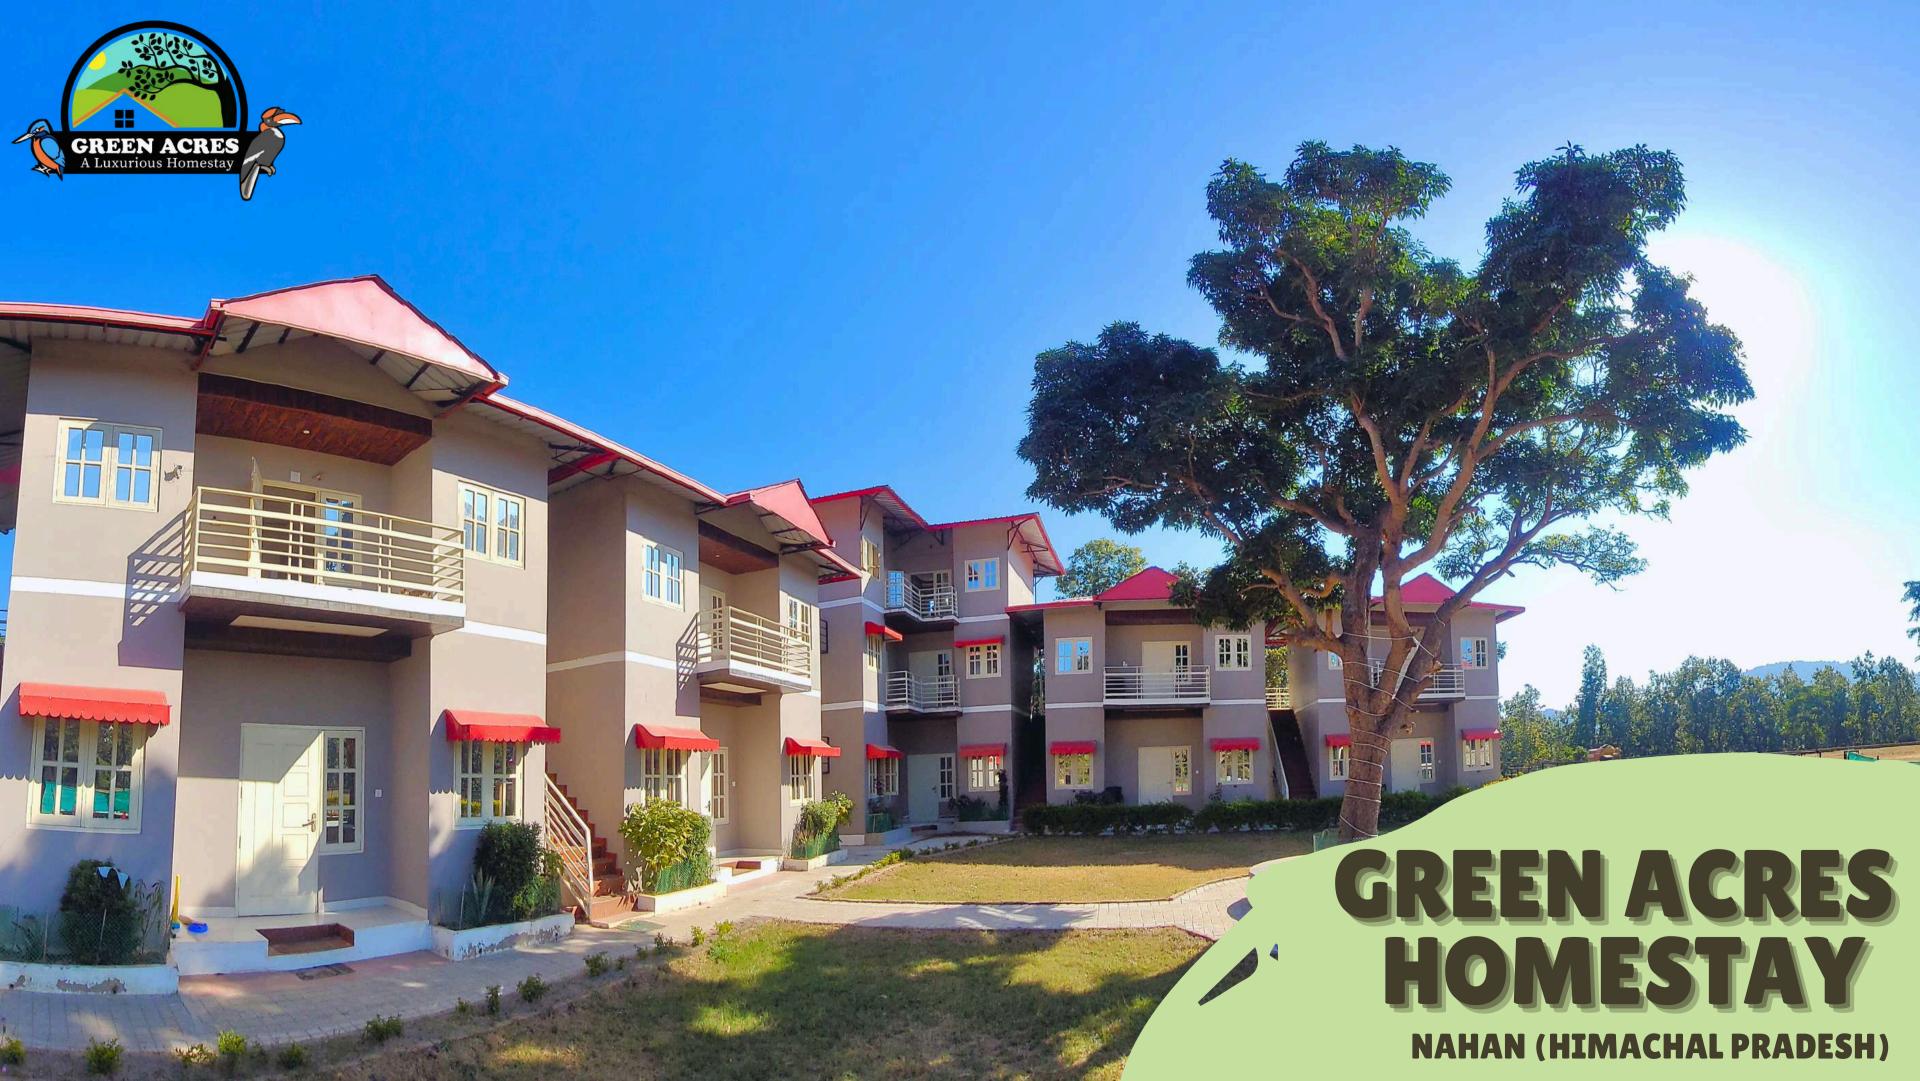

Green Acres Homestay (Nahan, Himachal Pradesh) is an offbeat getaway in the foothills of the Shivalik Himalayas, just 5 to 6 hours drive from Delhi and 2 hours from Chandigarh/Dehradun. Our homestay is a haven for nature, away from the world's distractions. The expansive grounds of Green Acres, located in the middle of a hidden forest is for people who love privacy and nature. It is surrounded by gorgeous banyan, peepal, sal, and mango trees coloring this land a beautiful lush green.

- ✓ Wifi (Work from Hills) <a>I</a>
- Paradise for Birdwatchers
- Organic Lifestyle >
- Freshly Cooked Food <a> </a>
- ✓ Power Backup <a>I</a>
- Small Hikes around the premises
- 🖊 Barbecue and Bonfire (Extra Charges) 🖖