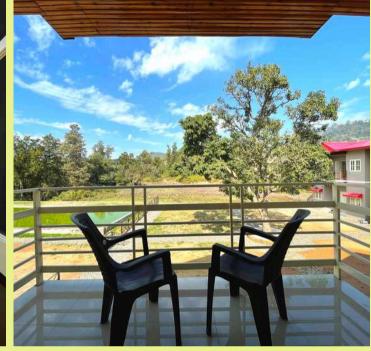

There are 8 Deluxe Double rooms, all with en-suite bathrooms.

The luxurious accommodation and excellent facilities make it feel more like an intimate resort.

#### **ROOM FACILITIES**

- Spacious Double Bed Room (Accommodates 1-4)
- Smart TV (Sony Liv, Hotstar, YouTube, etc.)
- Study Table, Air Conditioner & Ceiling Fan
- Attached Bathroom with a Geyser
- Attached Balcony/Lawn with scenic views
- Wardrobe, Refrigerator & Electric Kettle
- Power Backup