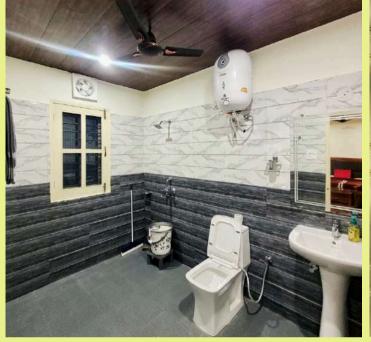

#### **ROOM FACILITIES**

- Spacious Double Bed Room (Accommodates 1-4)
- Smart TV (Sony Liv, Hotstar, YouTube, etc.)
- Study Table, Air Conditioner & Ceiling Fan
- Attached Bathroom with a Geyser
- Attached Balcony/Lawn with scenic views
- Wardrobe, Refrigerator & Electric Kettle
- Power Backup