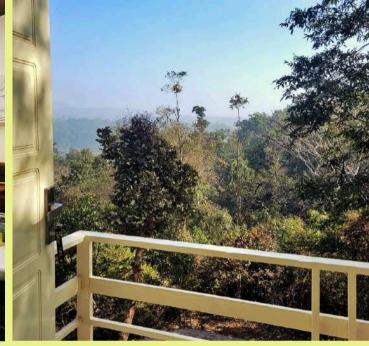

#### **ROOM FACILITIES**

- Spacious Double Bed Room (Accommodates 1-4)
- Smart TV (Sony Liv, Hotstar, YouTube, etc.)
- Study Table, Air Conditioner & Ceiling Fan
- Attached Bathroom with a Geyser
- Attached Balcony/Lawn with scenic views
- Wardrobe, Refrigerator & Electric Kettle
- Power Backup