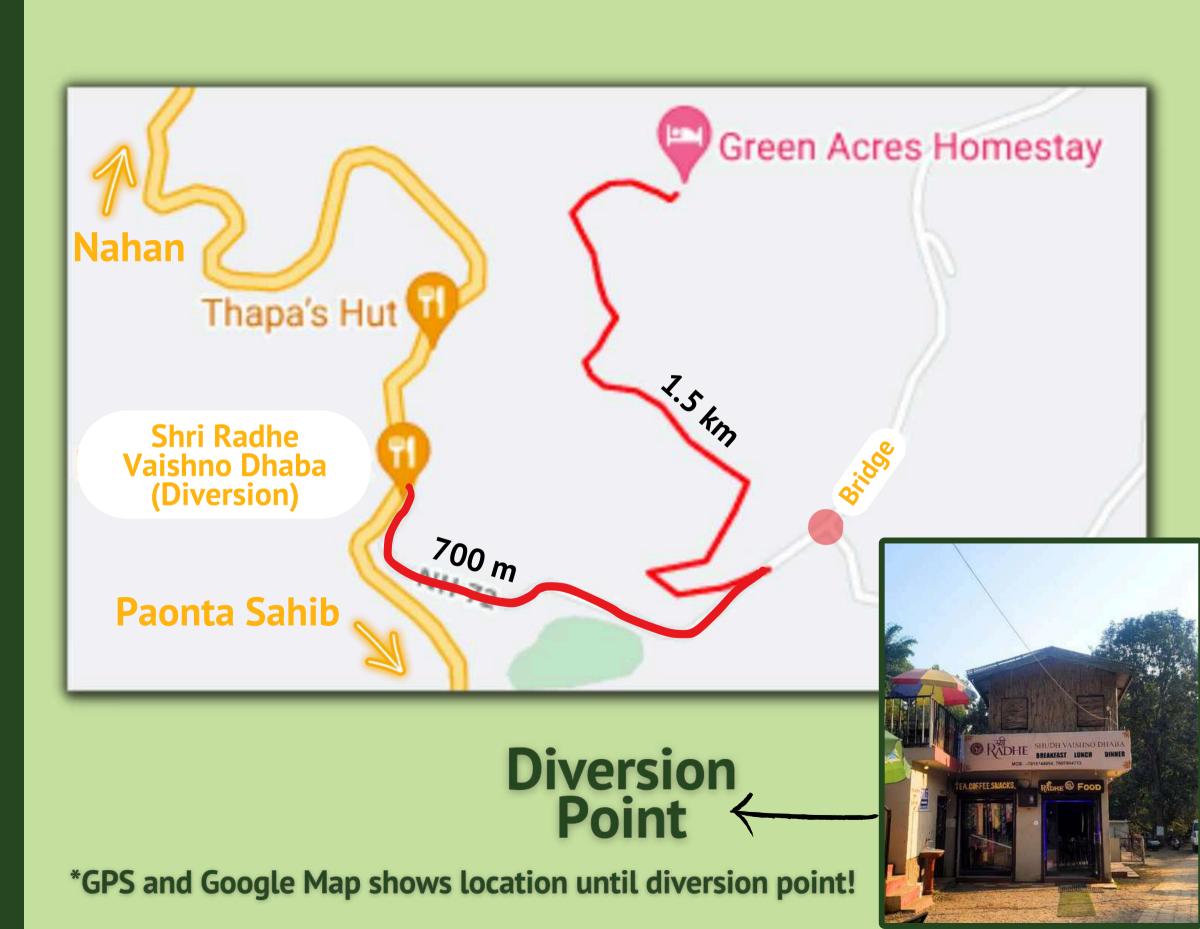

## How to Reach?

Green Acres Homestay is located at Khajurna Village (Peepalwala) in Nahan Tehsil of Himachal Pradesh. Search Shri Radhe Vaishno Dhaba, **Shambhuwala** on Google Maps. Our Homestay is 2 km from this point on the highway. You have to turn left from the Dhaba and after around 700 meters you will see our board sign on the left side just before the bridge for a small diversion rural road of 1.5 km leading directly to our homestay.

\*The last 1.5 km is an Off-Road journey through dense forest giving you a Safari feel!