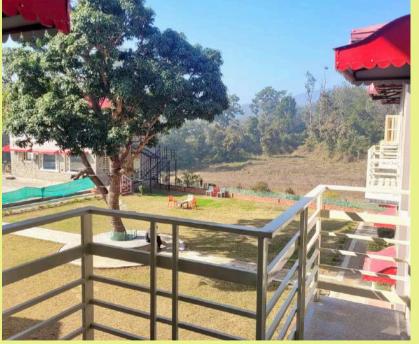

#### **ROOM FACILITIES**

- Spacious Double Bed Room (Accommodates 1-4)
- Smart TV (Sony Liv, Hotstar, YouTube, etc.)
- Study Table, Air Conditioner & Ceiling Fan
- Attached Bathroom with a Geyser
- Attached Balcony/Lawn with scenic views
- Wardrobe, Refrigerator & Electric Kettle
- Power Backup