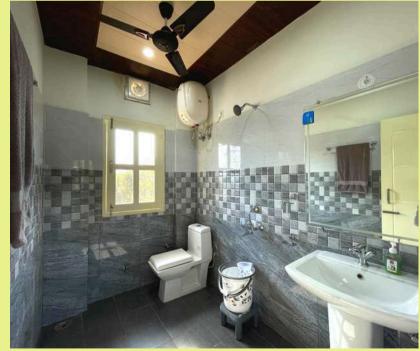

#### **ROOM FACILITIES**

- Spacious Double Bed Room (Accommodates 1-4)
- Smart TV (Sony Liv, Hotstar, YouTube, etc.)
- Study Table, Air Conditioner & Ceiling Fan
- Attached Bathroom with a Geyser
- Attached Balcony/Lawn with scenic views
- Wardrobe, Refrigerator & Electric Kettle
- Power Backup