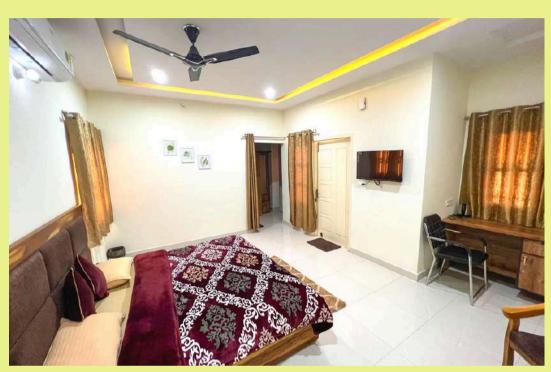

#### **ROOM FACILITIES**

- Spacious Double Bed Room (Accommodates 1-4)
- Smart TV (Sony Liv, Hotstar, YouTube, etc.)
- Study Table, Air Conditioner & Ceiling Fan
- Attached Bathroom with a Geyser
- Attached Balcony/Lawn with scenic views
- Wardrobe, Refrigerator & Electric Kettle
- Power Backup