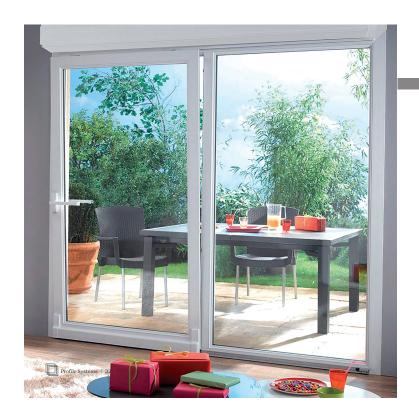

### Tilt & Slide Door

Tilt & Slide doors are a space saving solution if you have little room inside your home. They can be opened fully by sliding or tilted inwards for efficient ventilation. Tilt & Slide doors achieve a better insulation than standard sliding doors. They also give you a tilt option, which is perfect for ventilation while keeping your home secure from intruders.