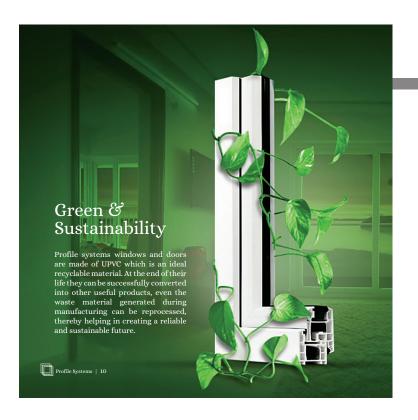

#### **Section Contains**

Frame Sash Galvanized steel reinforcement Double glass Rubber for sealing

UPVC Window Collection