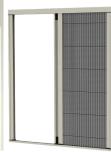

## Flyscreen

Our fly screens for windows are an effective way to protect interiors against insects without making any permanent changes to your windows. The screens simply stick onto your existing window frame using screw.