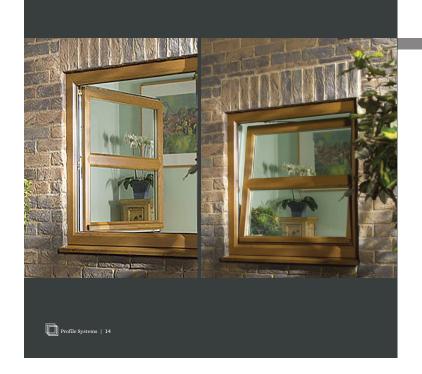

#### Tilt & Turn Window

Tilt and turn windows tilt inwards for ventilation or turn so the window fully opens, as the name suggests. This cleverly designed hinge mechanism makes tilt windows easy to clean from the inside.

The biggest benefits of UPVC tilt and turn windows are the flexibility when it comes to ventilation and how easy they are to look after. The window doesn't need to be fully open to let air into your home, simply tilt the window open and adjust the angle. This also makes them easy to clean both the inside and outside without the use of a ladder or danger of leaning out of the Window. Tilt and turn window handles have a 'safe handle' option, which locks the handle securely when tilted inwards, preventing it from being pushed open further.