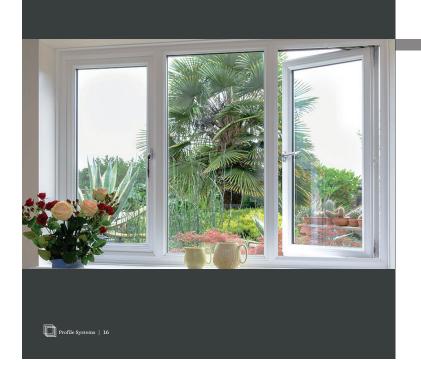

#### **Casement Window**

UPVC casement windows are our most popular choice. Each one is individually designed according to your specifications and manufactured by our team of skilled craftspeople in our factory, using the highest-quality, energy-efficient materials.

With interiors taking precedence in private as well as commercial establishments, one can come as well as commercial establishments, one can come across a lot of new styles and designs for windows. Among these, casement windows are preferred by many. In this, the window pane is attached to the frame by one or more side hinges. Known to be one of the best choices for houses windows, a casement window can open both inwards and outwards, to the left or right, which allows maximum flow of air into the room. Available in single as well as double panes, casement windows are extremely energy-efficient and are available in different designs to select from.