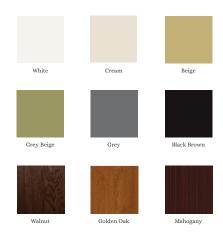

030













41 | Profile Systems





Profile Systems | 42



PS - 038





PS - 039





PS - 040









PS - 042



PS - 043





PS - 044



43 | Profile Systems



PS - 053

Profile Systems | 44







PS - 055





PS - 056



PS - 057



PS - 061





PS - 058



PS - 059



PS - 060



45 | Profile Systems

### Liniar Stable Doors





Profile Systems | 46



PS - 070



PS - 071

PS - 067









PS - 072





PS - 077



PS - 074









47 | Profile Systems

PS - 076

### Glass





## Flyscreen

Our fly screens for windows are an effective way to protect interiors against insects without making any permanent changes to your windows. The screens simply stick onto your existing window frame using screw.





Profile Systems | 48

### Handles



### UPVC Section' Colors





# Profile Systems Factory





# PROFILE SYSTEMS ALUMINUM AND GLASS

Factory Mob: +971 54 411 6863 | E-mail: sales@profilesystems.ae P.O Box 17918, Alain - Alkharair - United Arab Emirates

www.profilesystems.ae