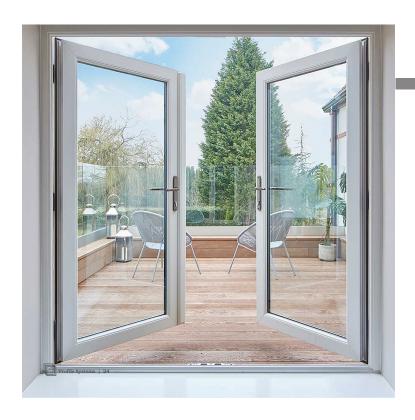

#### French Window

UPVC French windows increase the design aesthetic and are the most secure form of windows. They are a pair of casement windows which are hinged to the side walls of the floor and can be designed to be opened inward or outward, which lets you feel the breeze of air and see the panoramic view of the outdoors by creating an unobstructed view in the centre. Made from high quality UPVC Frames, UPVC French Windows are durable and an all-weather solution.