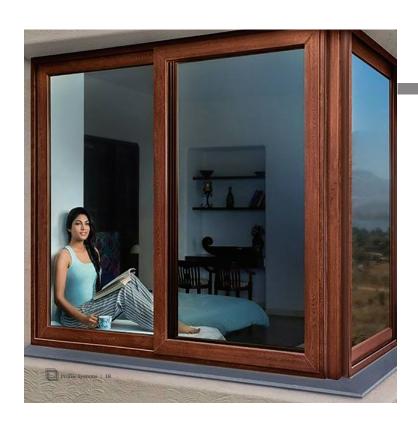

## Sliding Window

Sliding windows comprises of two or more than two horizontal sashes that are fitted with rollers at the base for smooth sideward track movement. Easy to operate, these windows offer panoramic views and a great amount of ventilation.

From a UPVC sliding balcony windows to sliding kitchen windows, there are many types of UPVC sliding windows available these days. You can easily choose a UPVC sliding window for your home from different sliding window designs after going through the UPVC sliding sash windows prices form the list of 2/3/4 track UPVC sliding windows. You can also choose UPVC sliding glass doors for balcony, kitchen or some other place to give your house a beautiful makeover with sliding windows and doors.