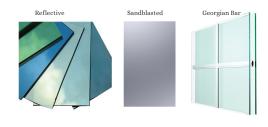

outside opening doors to be used based on space availability. It can be a great choice of internal doors as well balcony doors and rooms.



Profile Systems | 38

























39 | Profile Systems





Profile Systems | 40



PS - 022



PS - 023





PS - 024





PS - 029





PS - 030













41 | Profile Systems





Profile Systems | 42



PS - 038





PS - 039





PS - 040









PS - 042



PS - 043





PS - 044



43 | Profile Systems



PS - 053

Profile Systems | 44







PS - 055





PS - 056



PS - 057



PS - 061





PS - 058



PS - 059



PS - 060



45 | Profile Systems

### Liniar Stable Doors





Profile Systems | 46



PS - 070



PS - 071

PS - 067









PS - 072





PS - 077



PS - 074









47 | Profile Systems

PS - 076

### Glass





## Flyscreen

Our fly screens for windows are an effective way to protect interiors against insects without making any permanent changes to your windows. The screens simply stick onto your existing window frame using screw.





Profile Systems | 48

### Handles



### UPVC Section' Colors





# Profile Systems Factory





# PROFILE SYSTEMS ALUMINUM AND GLASS

Factory Mob: +971 54 411 6863 | E-mail: sales@profilesystems.ae P.O Box 17918, Alain - Alkharair - United Arab Emirates

www.profilesystems.ae