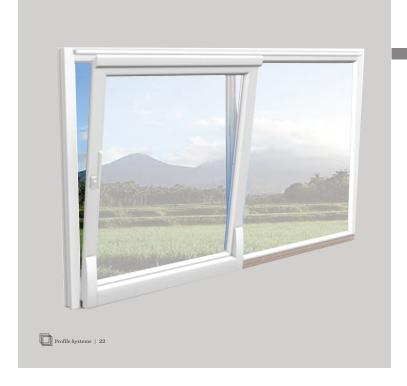

#### Tilt & Turn Window

Tilt and turn windows tilt inwards for ventilation or turn so the window fully opens, as the name suggests. This cleverly designed hinge mechanism makes tilt windows easy to clean from the inside.

The biggest benefits of UPVC tilt and turn windows are the flexibility when it comes to ventilation and how easy they are to look after. The window doesn't need to be fully open to let air into your home, simply tilt the window open and adjust the angle. This also makes them easy to clean both the inside and outside without the use of a ladder or danger of leaning out of the Window. Tilt and turn window handles have a 'safe handle' option, which locks the handle securely when tilted inwards, preventing it from being pushed open further.