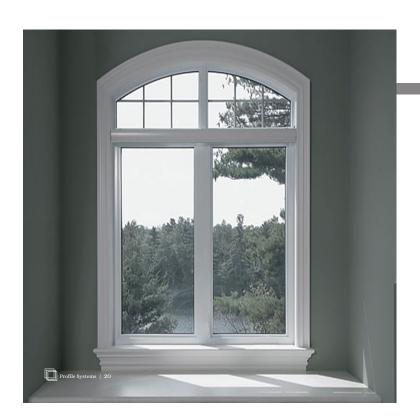

#### Fixed Window

Fixed windows are an imperative part of both residential setups and workplaces. Our UPVC fixed windows are built by utilizing top quality materials and technologies to provide you with the most durable, efficient, and appealing fixed window designs that do justice to all your needs and requirements. Fixed windows are also popularly known as picture windows. These are stationary, non-opening windows which are designed to allow light into a room and offer an unobstructed view of outside. Profile systems UPVC fixed windows go even further by greatly enhancing the aesthetics of your home. With several fixed window design options, you will be spoilt for choice when it comes to deciding which type to buy. You also have the option to pair it with other types of fixed windows to make a style statement that is unique to you. We also offer options in glass design with the fixed windows to help maximise the aesthetic appeal of your home.