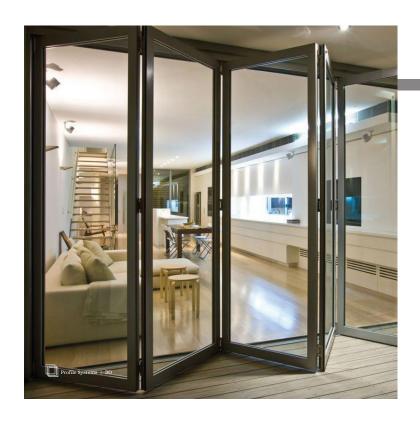

## Folding Door

Folding doors or bi-fold doors can be just the architectural feature that makes your home stand out. Choosing to install UPVC folding doors by profile systems will prove to be a brilliant addition for your home as they will help create a stunning and contemporary environment for you to rest, play, and work in. They are without question one of the most effective and artistic ways to open up your house without compromising with the open space inside. In fact, the range of sleek and foldable sliding doors and the folding & sliding glass doors by profile systems allows you to have more usable space in the room as compared to conventional door designs, at the same time, they will also be the focal point of any lounge, kitchen, or dining space.