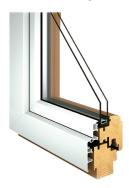

#### **Section Contains**

Frame Sash Galvanized steel reinforcement Double glass Rubber for sealing

UPVC Window Collection