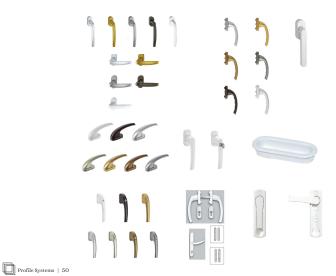

024





PS - 029





PS - 030













41 | Profile Systems





Profile Systems | 42



PS - 038





PS - 039





PS - 040









PS - 042



PS - 043





PS - 044



43 | Profile Systems



PS - 053

Profile Systems | 44







PS - 055





PS - 056



PS - 057



PS - 061





PS - 058



PS - 059



PS - 060



45 | Profile Systems

### Liniar Stable Doors





Profile Systems | 46



PS - 070



PS - 071

PS - 067









PS - 072





PS - 077



PS - 074









47 | Profile Systems

PS - 076

### Glass





## Flyscreen

Our fly screens for windows are an effective way to protect interiors against insects without making any permanent changes to your windows. The screens simply stick onto your existing window frame using screw.





Profile Systems | 48

### Handles



### UPVC Section' Colors





# Profile Systems Factory





# PROFILE SYSTEMS ALUMINUM AND GLASS

Factory Mob: +971 54 411 6863 | E-mail: sales@profilesystems.ae P.O Box 17918, Alain - Alkharair - United Arab Emirates

www.profilesystems.ae