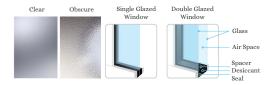

#### **Section Contains**

Frame Sash Galvanized steel reinforcement Double glass Rubber for sealing

UPVC Window Collection