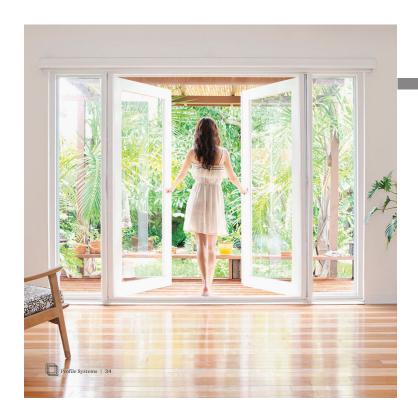

#### French Window

UPVC French windows increase the design aesthetic and are the most secure form of windows. They are a pair of casement windows which are hinged to the side walls of the floor and can be designed to be opened inward or outward, which lets you feel the breeze of air and see the panoramic view of the outdoors by creating an unobstructed view in the centre. Made from high quality UPVC Frames, UPVC French Windows are durable and an all-weather solution.