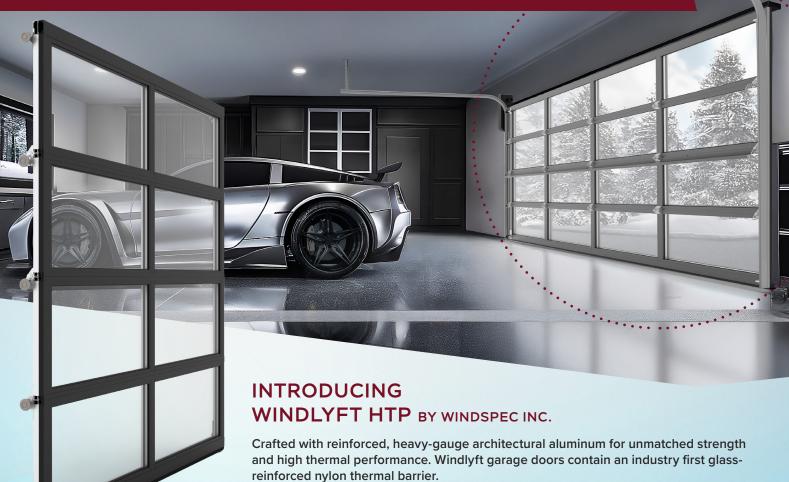

# HIGH THERMAL PERFORMANCE **CUSTOMIZABLE GLASS GARAGE DOORS**

## **FEATURES AND SPECIFICATIONS**

- Architectural aluminum construction: a robust 2-inch deep aluminum frame ensures long-lasting, low-maintenance performance with a modern look.
- Streamlined appearance: sleek 3-inch sightlines offer a contemporary design while maximizing visibility.
- Superior energy-efficiency: glass reinforced nylon thermal break - the only in the garage door industry provide excellent thermal efficiency for consistent comfort throughout the year.
- Weather-resistant seals: precision-engineered section joints prevent air and water infiltration, ensuring reliable performance in any climate.
- Reinforced durability: enhanced structural reinforcements deliver added strength, particularly for larger double-door models.
- · Additional reduction of exterior noise.
- Colour matching hardware available.