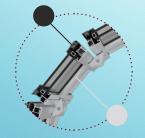

## **FEATURES AND SPECIFICATIONS**

- Architectural aluminum construction: a robust 2-inch deep aluminum frame ensures long-lasting, low-maintenance performance with a modern look.
- Streamlined appearance: sleek 3-inch sightlines offer a contemporary design while maximizing visibility.
- Superior energy-efficiency: glass reinforced nylon thermal break - the only in the garage door industry provide excellent thermal efficiency for consistent comfort throughout the year.
- Weather-resistant seals: precision-engineered section joints prevent air and water infiltration, ensuring reliable performance in any climate.
- Reinforced durability: enhanced structural reinforcements deliver added strength, particularly for larger double-door models.
- · Additional reduction of exterior noise.
- Colour matching hardware available.