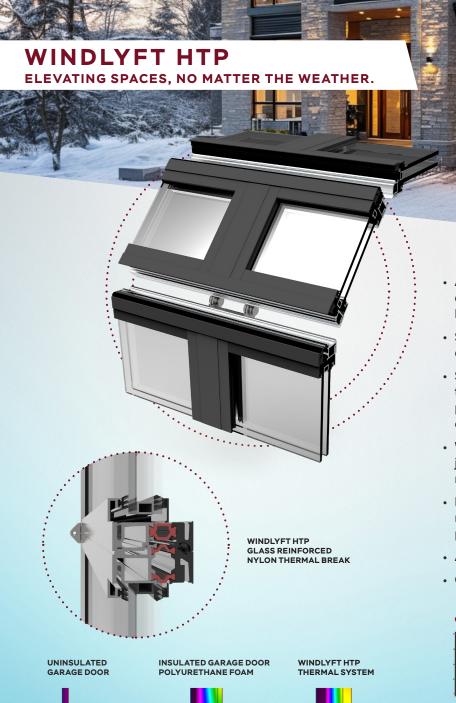

# HIGH THERMAL PERFORMANCE **CUSTOMIZABLE GLASS GARAGE DOORS**

## **FEATURES AND SPECIFICATIONS**

- Architectural aluminum construction: a robust 2-inch deep aluminum frame ensures long-lasting, low-maintenance performance with a modern look.
- Streamlined appearance: sleek 3-inch sightlines offer a contemporary design while maximizing visibility.
- Superior energy-efficiency: glass reinforced nylon thermal break - the only in the garage door industry provide excellent thermal efficiency for consistent comfort throughout the year.
- Weather-resistant seals: precision-engineered section joints prevent air and water infiltration, ensuring reliable performance in any climate.
- Reinforced durability: enhanced structural reinforcements deliver added strength, particularly for larger double-door models.
- · Additional reduction of exterior noise.
- Colour matching hardware available.