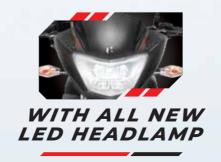

## **SPECIFICATIONS**

| Engine                     |                                      |
|----------------------------|--------------------------------------|
| Engine Type                | Air Cooled, 4 Stroke                 |
| Max. Power                 | 7.75 kW @ 7,500 rpm                  |
| Max. Torque                | 10.4 Nm @ 6,000 rpm                  |
| Bore X Stroke              | 52.4mm X 57.8mm                      |
| Fuel System                | Fuel Injection                       |
| Acceleration 0-60 km/h     | 6.7 sec                              |
| Fuel Consumption           | 63 (+/- 3) km/l                      |
| Wheels & Tyres             |                                      |
| Wheel Type                 | Alloy                                |
| Front Tyre                 | 80/100-18" Tubeless                  |
| Rear Tyre                  | 100/80-18" Tubeless                  |
| Suspensions                |                                      |
| Front Suspension Type      | Dia. 30 Telescopic fork - 105 Stroke |
| Rear Suspension Type       | 5-Step adjustable - 73.5mm Stroke,   |
|                            | Hydraulic Shock Absorbers            |
| Chassis                    |                                      |
| Clutch Type                | Wet Multi Plate                      |
| Transmission Type          | Constant Mesh, 5 Speed               |
| Frame Type                 | Diamond                              |
| Swing Arm                  | Tubular - Fabricated                 |
| Brakes                     |                                      |
| Front Brake type           | Disc - Dia 240 mm, Drum - Dia 130 mm |
| Rear Brake Type (with CBS) | Drum - Dia 130 mm                    |
| Dimensions                 |                                      |
| Overall Length (mm)        | 2042                                 |
| Overall Width (mm)         | 742 (Disc) 720 (Drum)                |
| Overall Height (mm)        | 1090                                 |
| Seat Height (mm)           | 793                                  |
| Wheelbase (mm)             | 1267                                 |
| Ground Clearance (mm)      | 170                                  |
| Trail (mm)                 | 88                                   |
| Fuel Tank Capacity         | 10 l                                 |
| Kerb Weight (kg)           | 121 (Drum Self Cast)                 |
|                            | 122 (Disc Self Cast)                 |