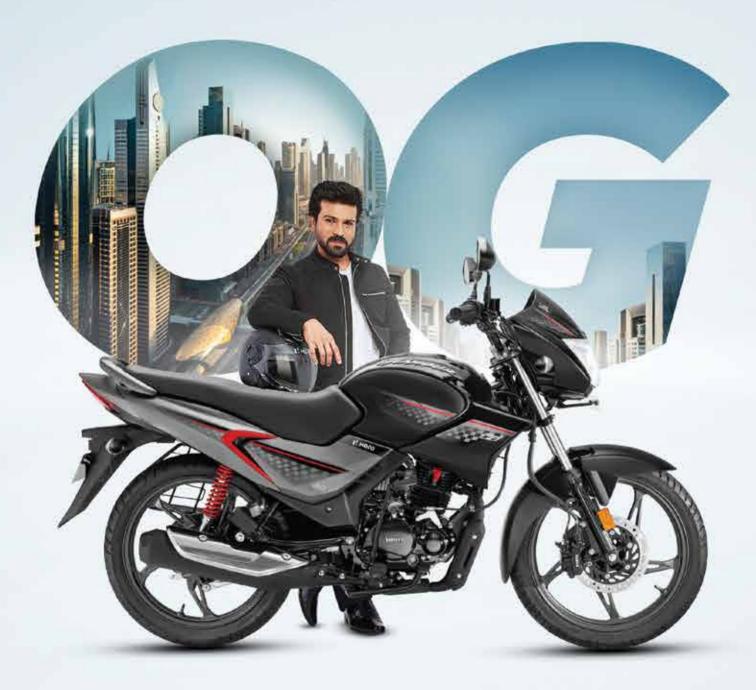

## THE ORIGINAL



IS HERE









## CHOOSE YOUR-GLAMOUR

## **SPECIFICATIONS**

| Engine                     |                                      |
|----------------------------|--------------------------------------|
| Engine Type                | Air Cooled, 4 Stroke                 |
| Max. Power                 | 7.75 kW @ 7,500 rpm                  |
| Max. Torque                | 10.4 Nm @ 6,000 rpm                  |
| Bore X Stroke              | 52.4mm X 57.8mm                      |
| Fuel System                | Fuel Injection                       |
| Acceleration 0-60 km/h     | 6.7 sec                              |
| Fuel Consumption           | 63 (+/- 3) km/l                      |
| Wheels & Tyres             |                                      |
| Wheel Type                 | Alloy