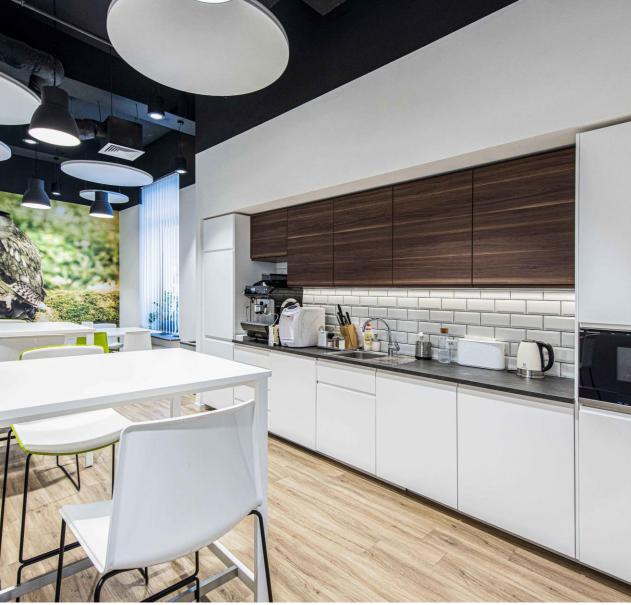

## Transporeon Headquarters

## 2.000m2

Adaptation to Collaborative Work

During the renovation, Transporeon adapted its offices to encourage teamwork and collaboration between departments.

Functional meeting areas, coworking spaces, and private offices were created, addressing the diverse needs of employees.

#### Transporeon Headquarters