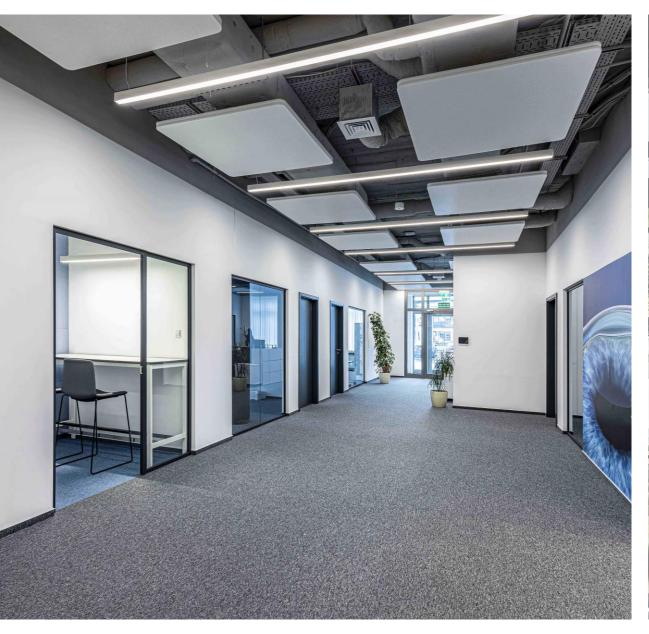

## Transporeon Headquarters

## 2.000m2

Adaptation to Collaborative Work

During the renovation, Transporeon adapted its offices to encourage teamwork and collaboration between departments.

Functional meeting areas, coworking spaces, and private offices were created, addressing the diverse needs of employees.

#### Transporeon Headquarters