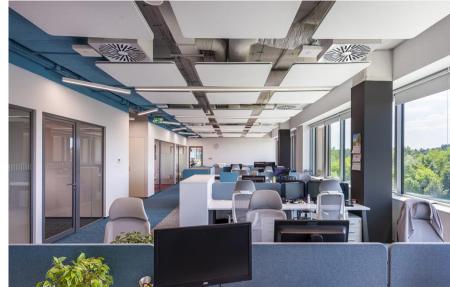

## **GROUPON**

# Groupon Headquarters

## 2.700m2

Project for Groupon – Atlas Tower, Warsaw
We executed a comprehensive interior
renovation for Groupon's offices located in
Atlas Tower, focusing on enhancing employee
comfort, collaboration, and overall workplace
experience.

Groupon Headquarters