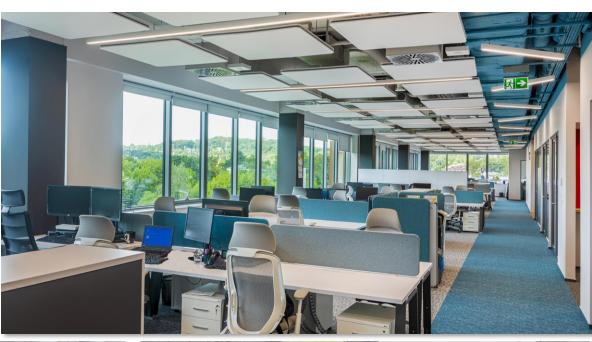

# Groupon Headquarters

## 2.700m2

Project for Groupon – Atlas Tower, Warsaw
We executed a comprehensive interior
renovation for Groupon's offices located in
Atlas Tower, focusing on enhancing employee
comfort, collaboration, and overall workplace
experience.

Groupon Headquarters