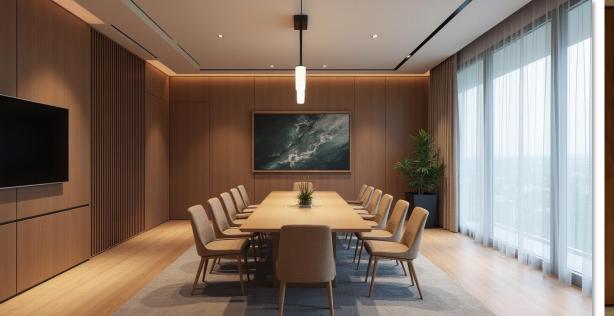

# GPW Law firm Headquarters

## 450m2

The office exudes a timeless, professional atmosphere with a foundation rooted in natural materials and high-end finishes. The space is primarily crafted from rich, darktoned wood — think walnut or mahogany — which frames the entire setting in warmth and refinement.