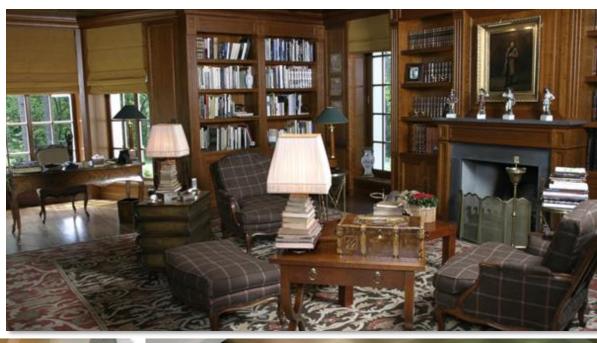

## House in Warsaw

#### 1.500m2

The residence has a certain European refinement mixed with American style. On the ground floor a central hallway provide access to the dining room, kitchen, and living room. A pair of open staircases lead to the home's bridge and to 4 bedrooms, including the master suite. In these private quarters we integrated a tapestry of rich materials and textures: marble, brass, onyx, lacquer, bronze, silk, wool, and mirrored glass, which give color and texture that convey a deep sense of warmth.