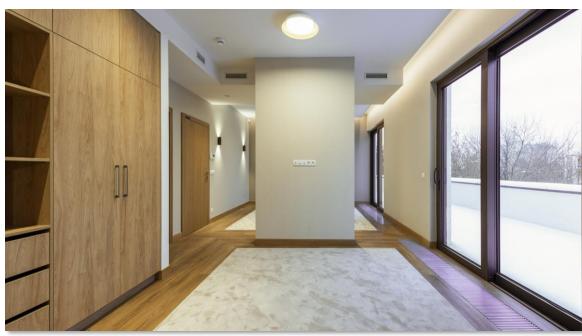

# House in Malaga

#### 980m2

A stunning, modern two-story house with a minimalist yet warm architectural design. The structure combines exposed concrete with wood accents, giving it a sophisticated, earthy appeal. Large floor-to-ceiling windows dominate both floors, allowing abundant natural light to flood the interior and enhancing the connection between the indoor and outdoor spaces.