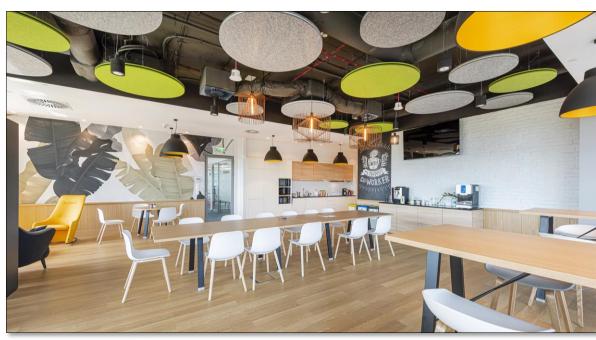

# MyHive CoWorking Space

## 700m2

MyHive was born as a collaborative space that seeks to inspire productivity, creativity and community. The design is based on a warm industrial style, where the use of raw materials such as smoothed cement and exposed steel, is balanced with warm textures of natural wood in furniture and cladding.