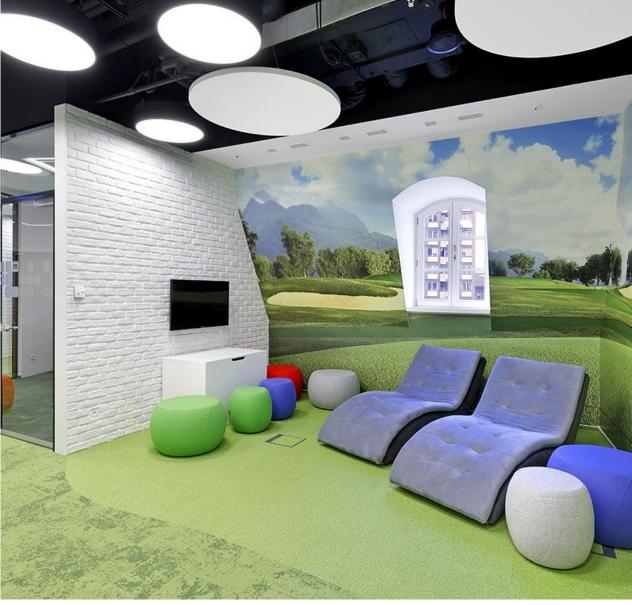

# MyHive CoWorking Space

## 700m2

MyHive was born as a collaborative space that seeks to inspire productivity, creativity and community. The design is based on a warm industrial style, where the use of raw materials such as smoothed cement and exposed steel, is balanced with warm textures of natural wood in furniture and cladding.