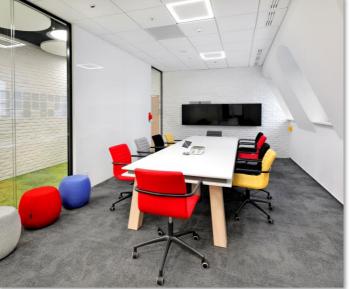

## Transporeon Headquarters

## 2.000m2

Adaptation to Collaborative Work

During the renovation, Transporeon adapted its offices to encourage teamwork and collaboration between departments.

Functional meeting areas, coworking spaces, and private offices were created, addressing the diverse needs of employees.

#### Transporeon Headquarters