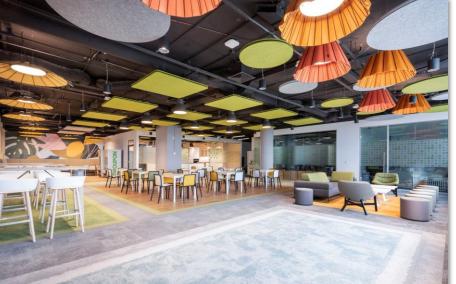

## Transporeon Headquarters

## 2.000m2

Adaptation to Collaborative Work

During the renovation, Transporeon adapted its offices to encourage teamwork and collaboration between departments.

Functional meeting areas, coworking spaces, and private offices were created, addressing the diverse needs of employees.

#### Transporeon Headquarters