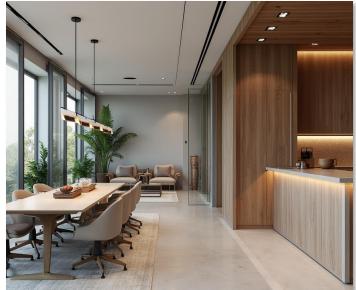

# MyHive CoWorking Space

## 700m2

MyHive was born as a collaborative space that seeks to inspire productivity, creativity and community. The design is based on a warm industrial style, where the use of raw materials such as smoothed cement and exposed steel, is balanced with warm textures of natural wood in furniture and cladding.