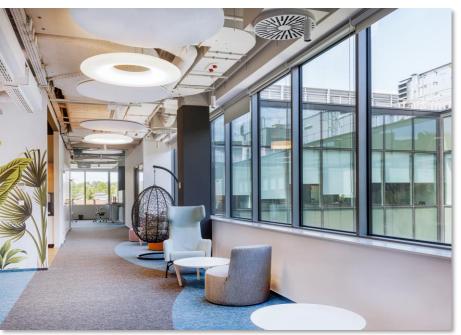

## Transporeon Headquarters

## 2.000m2

Adaptation to Collaborative Work

During the renovation, Transporeon adapted its offices to encourage teamwork and collaboration between departments.

Functional meeting areas, coworking spaces, and private offices were created, addressing the diverse needs of employees.

#### Transporeon Headquarters