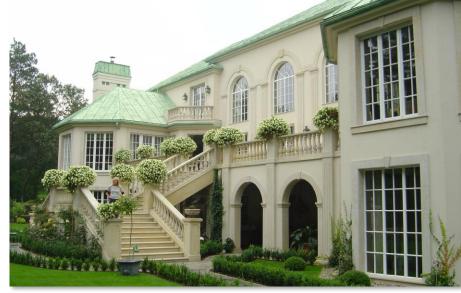

## House in Warsaw

#### 1.500m2

The residence has a certain European refinement mixed with American style. On the ground floor a central hallway provide access to the dining room, kitchen, and living room. A pair of open staircases lead to the home's bridge and to 4 bedrooms, including the master suite. In these private quarters we integrated a tapestry of rich materials and textures: marble, brass, onyx, lacquer, bronze, silk, wool, and mirrored glass, which give color and texture that convey a deep sense of warmth.