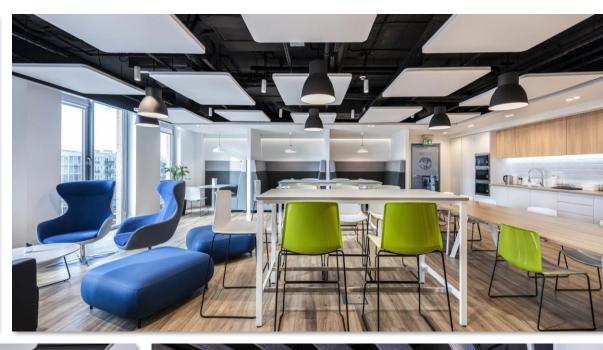

# Groupon Headquarters

## 2.700m2

Project for Groupon – Atlas Tower, Warsaw
We executed a comprehensive interior
renovation for Groupon's offices located in
Atlas Tower, focusing on enhancing employee
comfort, collaboration, and overall workplace
experience.

Groupon Headquarters