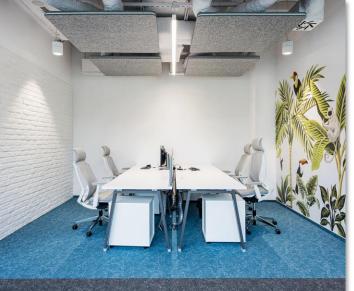

## Transporeon Headquarters

## 2.000m2

Adaptation to Collaborative Work

During the renovation, Transporeon adapted its offices to encourage teamwork and collaboration between departments.

Functional meeting areas, coworking spaces, and private offices were created, addressing the diverse needs of employees.

#### Transporeon Headquarters