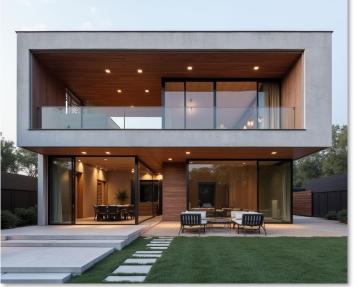

# House in Malaga

#### 980m2

A stunning, modern two-story house with a minimalist yet warm architectural design. The structure combines exposed concrete with wood accents, giving it a sophisticated, earthy appeal. Large floor-to-ceiling windows dominate both floors, allowing abundant natural light to flood the interior and enhancing the connection between the indoor and outdoor spaces.