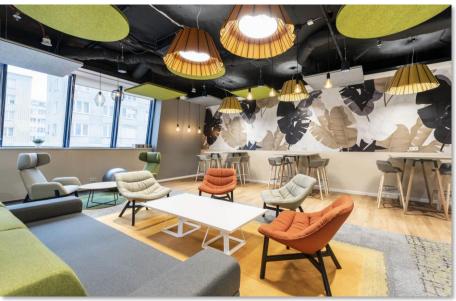

## Transporeon Headquarters

## 2.000m2

Adaptation to Collaborative Work

During the renovation, Transporeon adapted its offices to encourage teamwork and collaboration between departments.

Functional meeting areas, coworking spaces, and private offices were created, addressing the diverse needs of employees.

#### Transporeon Headquarters