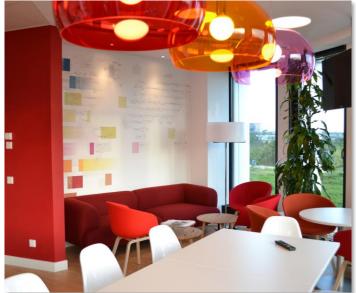

# MyHive CoWorking Space

## 700m2

MyHive was born as a collaborative space that seeks to inspire productivity, creativity and community. The design is based on a warm industrial style, where the use of raw materials such as smoothed cement and exposed steel, is balanced with warm textures of natural wood in furniture and cladding.