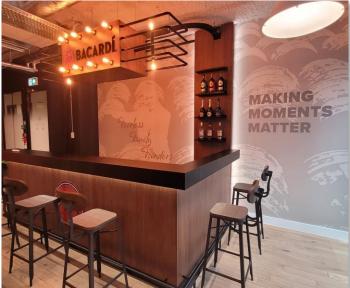

# Bacardi Headquarters

450m2

Our team was entrusted with the complete design and fit-out of a new WeWork office location in the heart of Warsaw, Poland. This project involved transforming a raw commercial space into a vibrant, fully operational coworking environment that reflects the WeWork brand's global standards while integrating local flair.