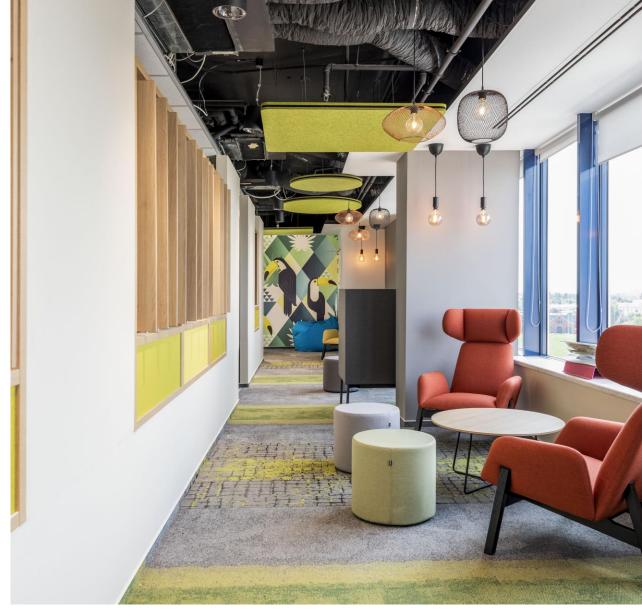

## Transporeon Headquarters

## 2.000m2

Adaptation to Collaborative Work

During the renovation, Transporeon adapted its offices to encourage teamwork and collaboration between departments.

Functional meeting areas, coworking spaces, and private offices were created, addressing the diverse needs of employees.

#### Transporeon Headquarters