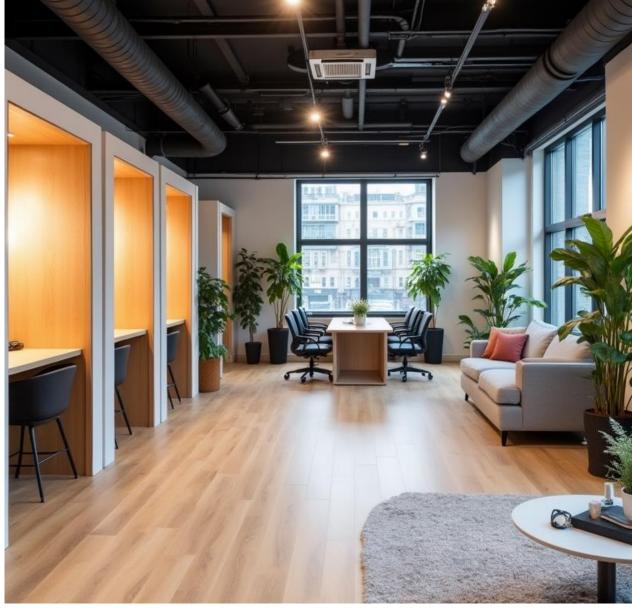

# MyHive CoWorking Space

## 700m2

MyHive was born as a collaborative space that seeks to inspire productivity, creativity and community. The design is based on a warm industrial style, where the use of raw materials such as smoothed cement and exposed steel, is balanced with warm textures of natural wood in furniture and cladding.