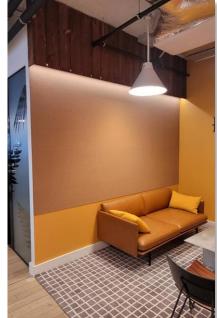

# GPW Law firm Headquarters

## 450m2

The office exudes a timeless, professional atmosphere with a foundation rooted in natural materials and high-end finishes. The space is primarily crafted from rich, darktoned wood — think walnut or mahogany — which frames the entire setting in warmth and refinement.