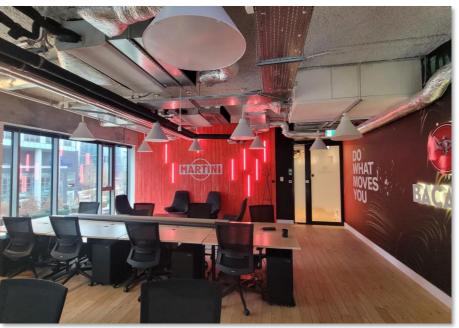

# Bacardi Headquarters

450m2

Our team was entrusted with the complete design and fit-out of a new WeWork office location in the heart of Warsaw, Poland. This project involved transforming a raw commercial space into a vibrant, fully operational coworking environment that reflects the WeWork brand's global standards while integrating local flair.