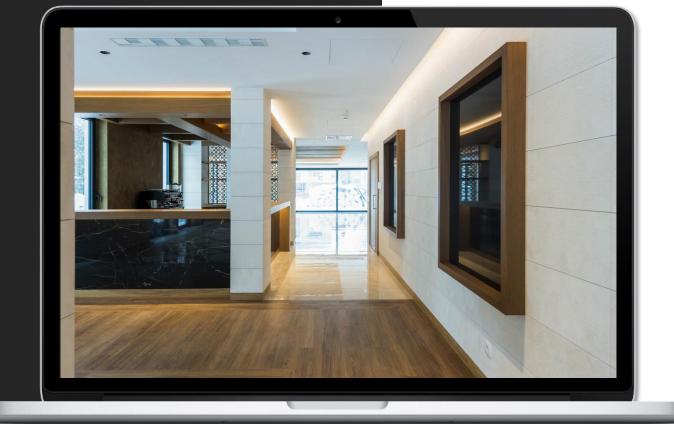

## Transporeon Headquarters

## 2.000m2

Adaptation to Collaborative Work

During the renovation, Transporeon adapted its offices to encourage teamwork and collaboration between departments.

Functional meeting areas, coworking spaces, and private offices were created, addressing the diverse needs of employees.

#### Transporeon Headquarters