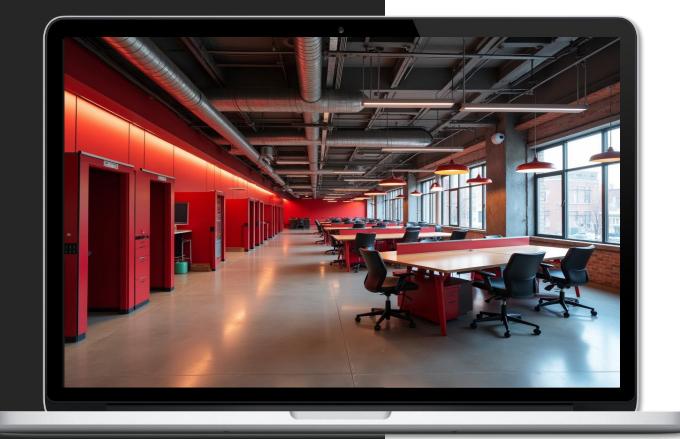

# Bloober Headquarters

## 900m2

The concept is based on an industrial warehouse converted into a futuristic and highly functional environment for a company in the technological-creative sector. The aesthetic combines the brutalist with the cyberpunk, transmitting innovation and avant-garde without losing the raw character of the original space.