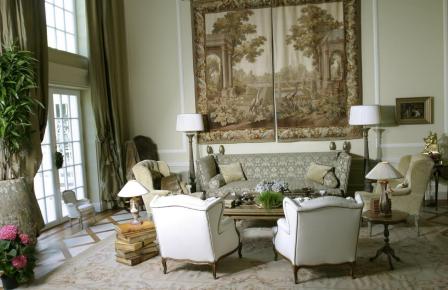

## House in Warsaw

#### 1.500m2

The residence has a certain European refinement mixed with American style. On the ground floor a central hallway provide access to the dining room, kitchen, and living room. A pair of open staircases lead to the home's bridge and to 4 bedrooms, including the master suite. In these private quarters we integrated a tapestry of rich materials and textures: marble, brass, onyx, lacquer, bronze, silk, wool, and mirrored glass, which give color and texture that convey a deep sense of warmth.