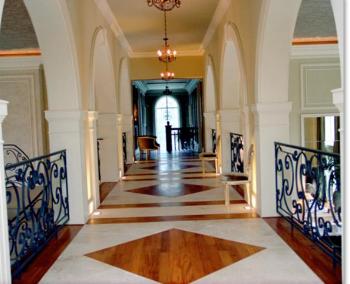

### Residence Embassy Indonesia

#### 2.500m2

The design and construction of the Indonesian Ambassador's Residence in Warsaw is an extraordinary project, a fourstory single-family home that harmoniously blends traditional Indonesian architectural elements with modern design. This residence reflects the rich cultural heritage of Indonesia while embracing contemporary comforts and functionality.