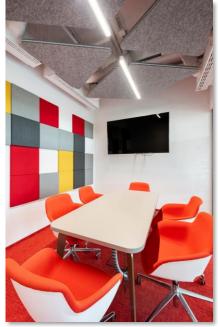

# GPW Law firm Headquarters

## 450m2

The office exudes a timeless, professional atmosphere with a foundation rooted in natural materials and high-end finishes. The space is primarily crafted from rich, darktoned wood — think walnut or mahogany — which frames the entire setting in warmth and refinement.