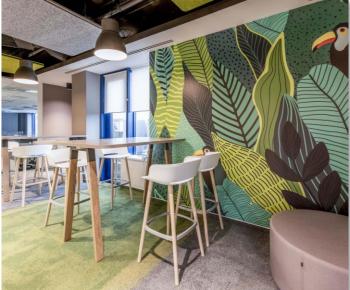

# MyHive CoWorking Space

## 700m2

MyHive was born as a collaborative space that seeks to inspire productivity, creativity and community. The design is based on a warm industrial style, where the use of raw materials such as smoothed cement and exposed steel, is balanced with warm textures of natural wood in furniture and cladding.