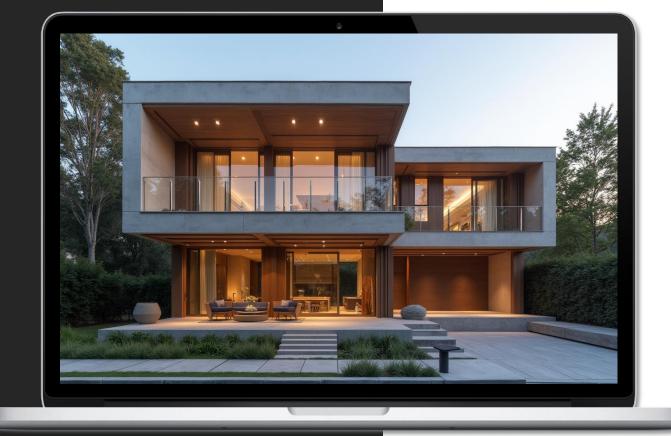

# House in Malaga

#### 980m2

A stunning, modern two-story house with a minimalist yet warm architectural design. The structure combines exposed concrete with wood accents, giving it a sophisticated, earthy appeal. Large floor-to-ceiling windows dominate both floors, allowing abundant natural light to flood the interior and enhancing the connection between the indoor and outdoor spaces.