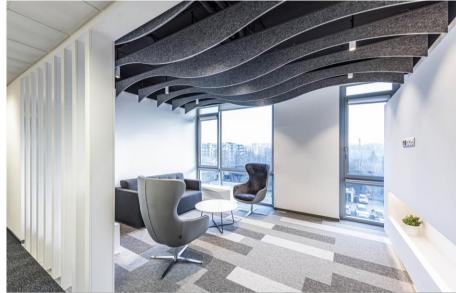

## Transporeon Headquarters

## 2.000m2

Adaptation to Collaborative Work

During the renovation, Transporeon adapted its offices to encourage teamwork and collaboration between departments.

Functional meeting areas, coworking spaces, and private offices were created, addressing the diverse needs of employees.

#### Transporeon Headquarters