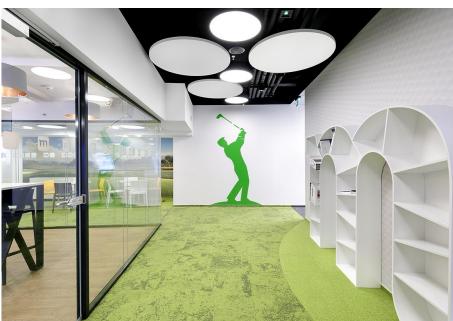

## Transporeon Headquarters

## 2.000m2

Adaptation to Collaborative Work

During the renovation, Transporeon adapted its offices to encourage teamwork and collaboration between departments.

Functional meeting areas, coworking spaces, and private offices were created, addressing the diverse needs of employees.

#### Transporeon Headquarters