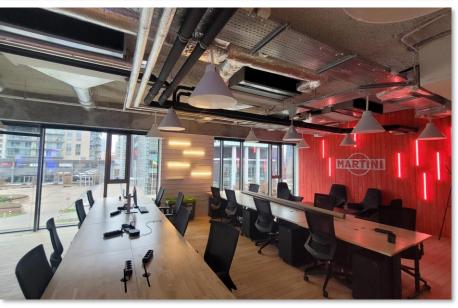

# Bacardi Headquarters

450m2

Our team was entrusted with the complete design and fit-out of a new WeWork office location in the heart of Warsaw, Poland. This project involved transforming a raw commercial space into a vibrant, fully operational coworking environment that reflects the WeWork brand's global standards while integrating local flair.