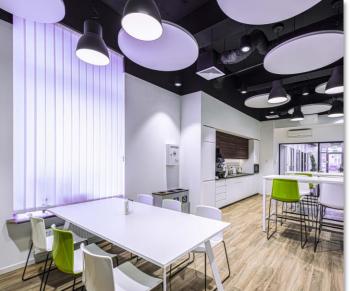

# MyHive CoWorking Space

## 700m2

MyHive was born as a collaborative space that seeks to inspire productivity, creativity and community. The design is based on a warm industrial style, where the use of raw materials such as smoothed cement and exposed steel, is balanced with warm textures of natural wood in furniture and cladding.