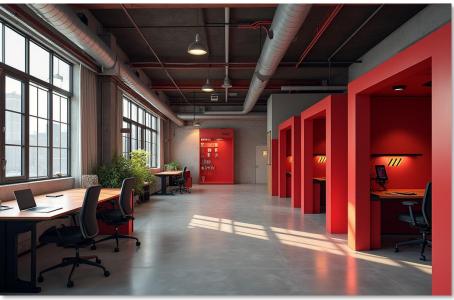

# MyHive CoWorking Space

## 700m2

MyHive was born as a collaborative space that seeks to inspire productivity, creativity and community. The design is based on a warm industrial style, where the use of raw materials such as smoothed cement and exposed steel, is balanced with warm textures of natural wood in furniture and cladding.