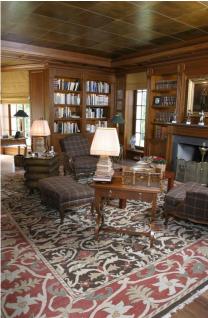

# GPW Law firm Headquarters

## 450m2

The office exudes a timeless, professional atmosphere with a foundation rooted in natural materials and high-end finishes. The space is primarily crafted from rich, darktoned wood — think walnut or mahogany — which frames the entire setting in warmth and refinement.