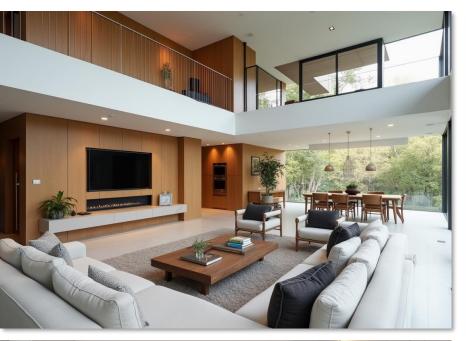

## House in Warsaw

#### 1.500m2

The residence has a certain European refinement mixed with American style. On the ground floor a central hallway provide access to the dining room, kitchen, and living room. A pair of open staircases lead to the home's bridge and to 4 bedrooms, including the master suite. In these private quarters we integrated a tapestry of rich materials and textures: marble, brass, onyx, lacquer, bronze, silk, wool, and mirrored glass, which give color and texture that convey a deep sense of warmth.