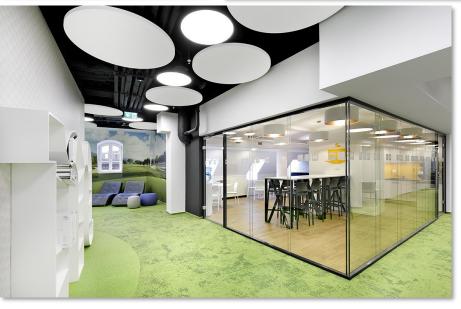

## Transporeon Headquarters

## 2.000m2

Adaptation to Collaborative Work

During the renovation, Transporeon adapted its offices to encourage teamwork and collaboration between departments.

Functional meeting areas, coworking spaces, and private offices were created, addressing the diverse needs of employees.

#### Transporeon Headquarters