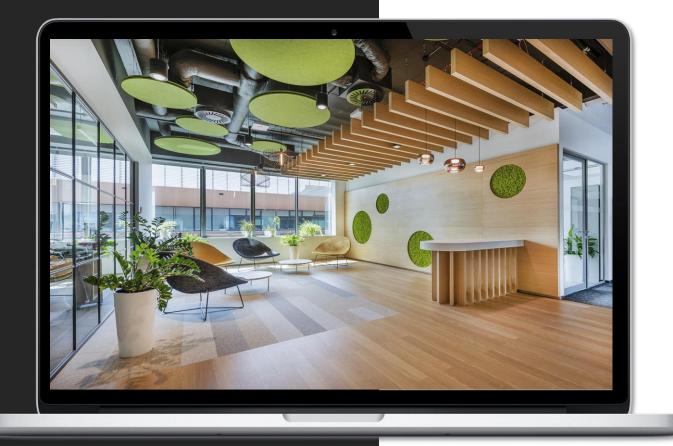

# MyHive CoWorking Space

## 700m2

MyHive was born as a collaborative space that seeks to inspire productivity, creativity and community. The design is based on a warm industrial style, where the use of raw materials such as smoothed cement and exposed steel, is balanced with warm textures of natural wood in furniture and cladding.