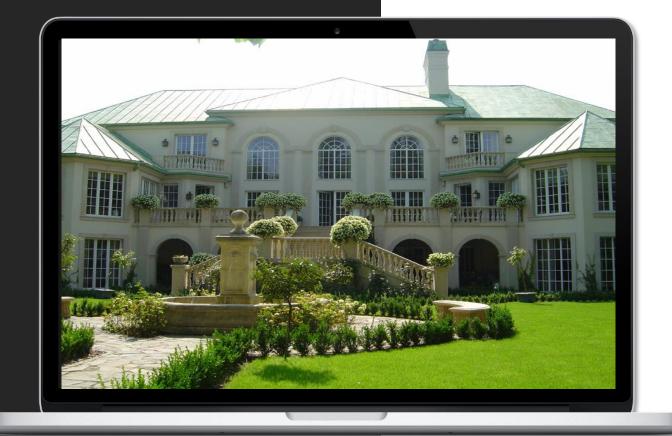

## House in Warsaw

#### 1.500m2

The residence has a certain European refinement mixed with American style. On the ground floor a central hallway provide access to the dining room, kitchen, and living room. A pair of open staircases lead to the home's bridge and to 4 bedrooms, including the master suite. In these private quarters we integrated a tapestry of rich materials and textures: marble, brass, onyx, lacquer, bronze, silk, wool, and mirrored glass, which give color and texture that convey a deep sense of warmth.