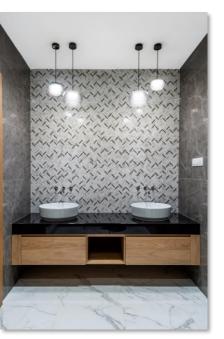

# GPW Law firm Headquarters

## 450m2

The office exudes a timeless, professional atmosphere with a foundation rooted in natural materials and high-end finishes. The space is primarily crafted from rich, darktoned wood — think walnut or mahogany — which frames the entire setting in warmth and refinement.