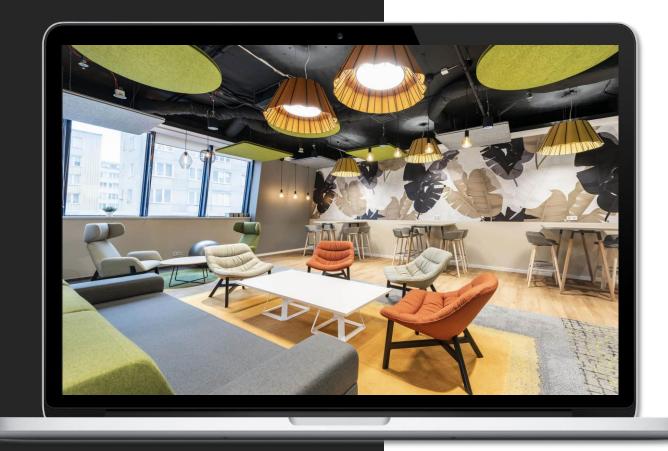

## Transporeon Headquarters

## 2.000m2

Adaptation to Collaborative Work

During the renovation, Transporeon adapted its offices to encourage teamwork and collaboration between departments.

Functional meeting areas, coworking spaces, and private offices were created, addressing the diverse needs of employees.

#### Transporeon Headquarters