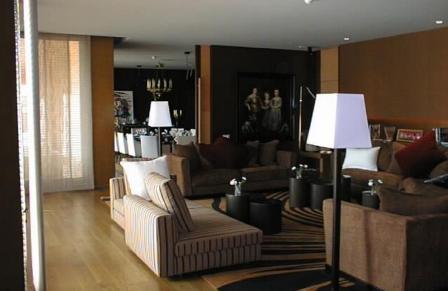

## House in Warsaw

#### 1.500m2

The residence has a certain European refinement mixed with American style. On the ground floor a central hallway provide access to the dining room, kitchen, and living room. A pair of open staircases lead to the home's bridge and to 4 bedrooms, including the master suite. In these private quarters we integrated a tapestry of rich materials and textures: marble, brass, onyx, lacquer, bronze, silk, wool, and mirrored glass, which give color and texture that convey a deep sense of warmth.