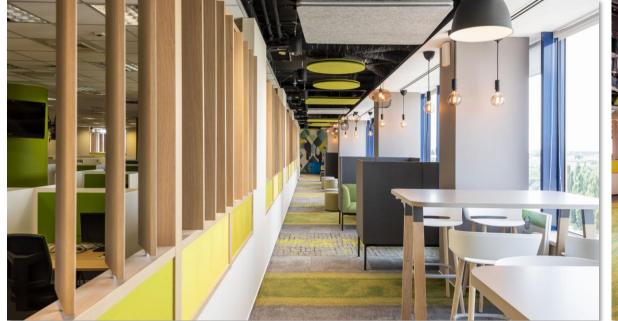

## Transporeon Headquarters

## 2.000m2

Adaptation to Collaborative Work

During the renovation, Transporeon adapted its offices to encourage teamwork and collaboration between departments.

Functional meeting areas, coworking spaces, and private offices were created, addressing the diverse needs of employees.

#### Transporeon Headquarters