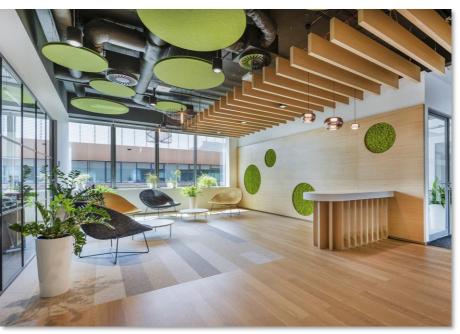

## Transporeon Headquarters

## 2.000m2

Adaptation to Collaborative Work

During the renovation, Transporeon adapted its offices to encourage teamwork and collaboration between departments.

Functional meeting areas, coworking spaces, and private offices were created, addressing the diverse needs of employees.

#### Transporeon Headquarters