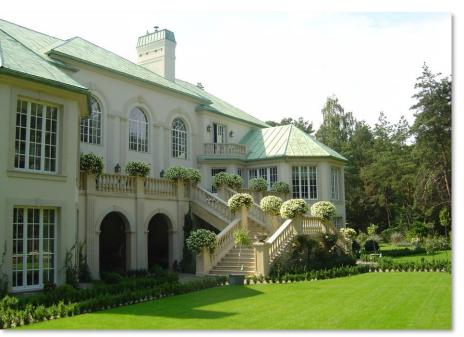

## House in Warsaw

#### 1.500m2

The residence has a certain European refinement mixed with American style. On the ground floor a central hallway provide access to the dining room, kitchen, and living room. A pair of open staircases lead to the home's bridge and to 4 bedrooms, including the master suite. In these private quarters we integrated a tapestry of rich materials and textures: marble, brass, onyx, lacquer, bronze, silk, wool, and mirrored glass, which give color and texture that convey a deep sense of warmth.