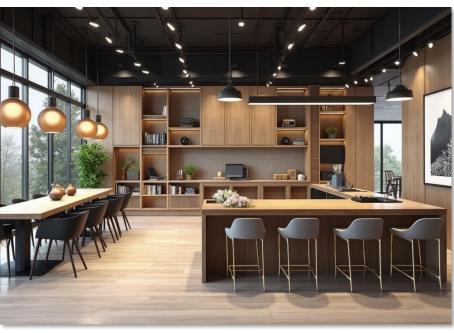

# MyHive CoWorking Space

## 700m2

MyHive was born as a collaborative space that seeks to inspire productivity, creativity and community. The design is based on a warm industrial style, where the use of raw materials such as smoothed cement and exposed steel, is balanced with warm textures of natural wood in furniture and cladding.