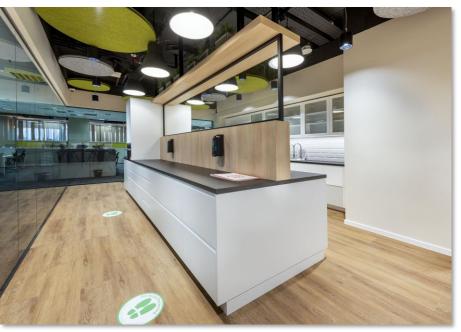

## Transporeon Headquarters

## 2.000m2

Adaptation to Collaborative Work

During the renovation, Transporeon adapted its offices to encourage teamwork and collaboration between departments.

Functional meeting areas, coworking spaces, and private offices were created, addressing the diverse needs of employees.

#### Transporeon Headquarters