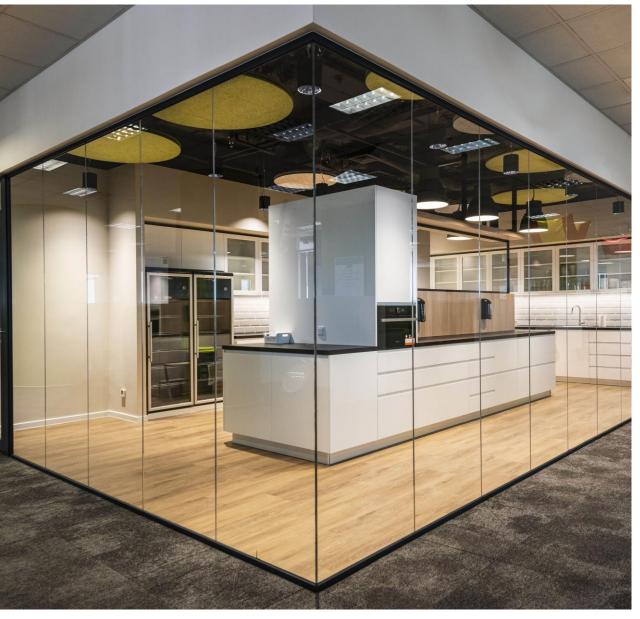

## Transporeon Headquarters

## 2.000m2

Adaptation to Collaborative Work

During the renovation, Transporeon adapted its offices to encourage teamwork and collaboration between departments.

Functional meeting areas, coworking spaces, and private offices were created, addressing the diverse needs of employees.

#### Transporeon Headquarters