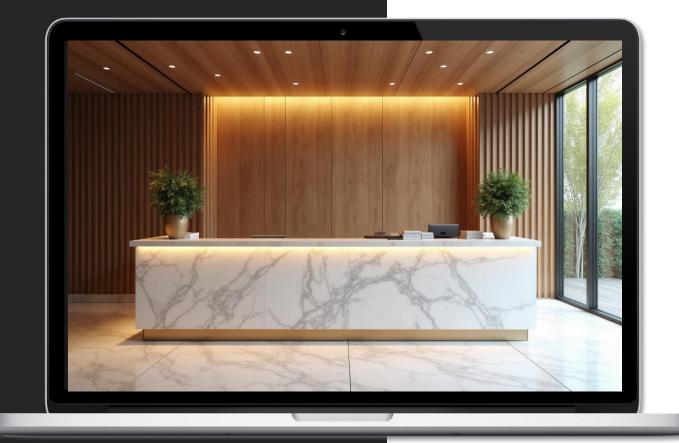

## Transporeon Headquarters

## 2.000m2

Adaptation to Collaborative Work

During the renovation, Transporeon adapted its offices to encourage teamwork and collaboration between departments.

Functional meeting areas, coworking spaces, and private offices were created, addressing the diverse needs of employees.

#### Transporeon Headquarters