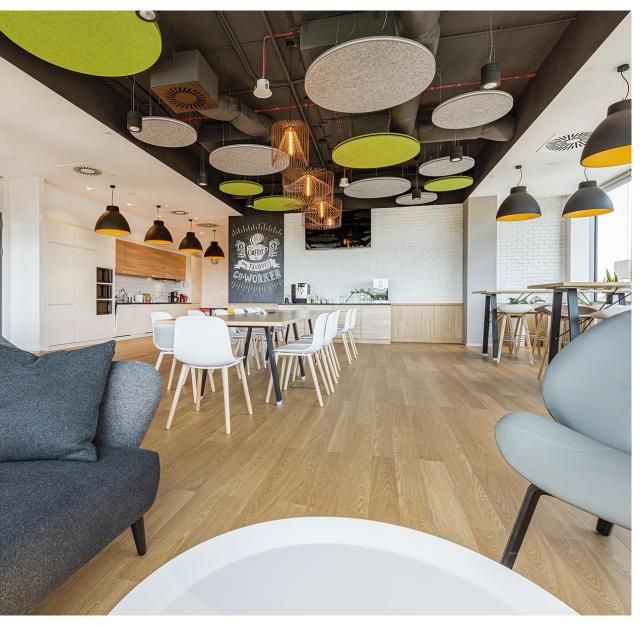

# MyHive CoWorking Space

## 700m2

MyHive was born as a collaborative space that seeks to inspire productivity, creativity and community. The design is based on a warm industrial style, where the use of raw materials such as smoothed cement and exposed steel, is balanced with warm textures of natural wood in furniture and cladding.