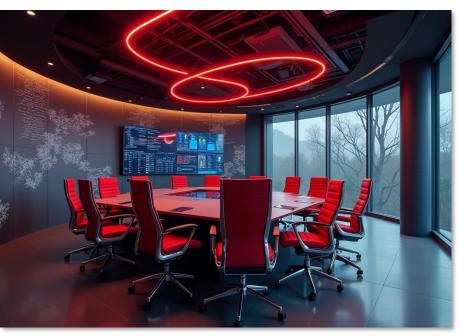

# Bloober Headquarters

## 900m2

The concept is based on an industrial warehouse converted into a futuristic and highly functional environment for a company in the technological-creative sector. The aesthetic combines the brutalist with the cyberpunk, transmitting innovation and avant-garde without losing the raw character of the original space.