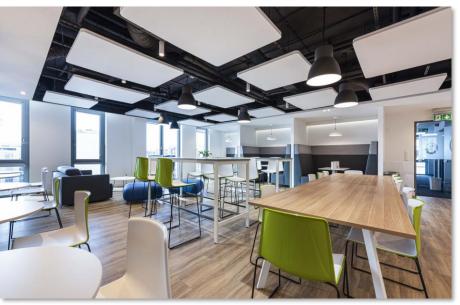

# Groupon Headquarters

## 2.700m2

Project for Groupon – Atlas Tower, Warsaw
We executed a comprehensive interior
renovation for Groupon's offices located in
Atlas Tower, focusing on enhancing employee
comfort, collaboration, and overall workplace
experience.

Groupon Headquarters