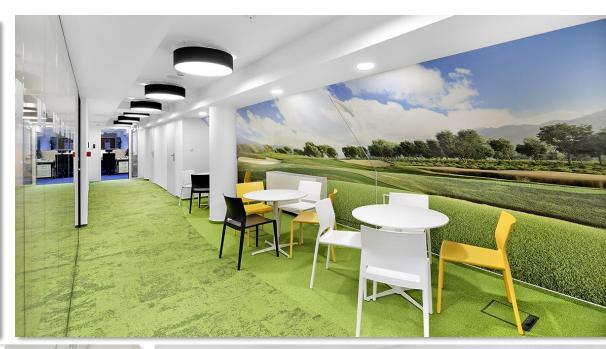

## Transporeon Headquarters

## 2.000m2

Adaptation to Collaborative Work

During the renovation, Transporeon adapted its offices to encourage teamwork and collaboration between departments.

Functional meeting areas, coworking spaces, and private offices were created, addressing the diverse needs of employees.

#### Transporeon Headquarters