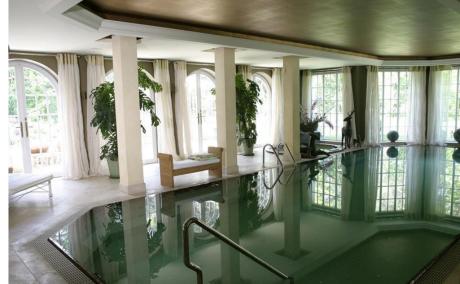

# House in Malaga

#### 980m2

A stunning, modern two-story house with a minimalist yet warm architectural design. The structure combines exposed concrete with wood accents, giving it a sophisticated, earthy appeal. Large floor-to-ceiling windows dominate both floors, allowing abundant natural light to flood the interior and enhancing the connection between the indoor and outdoor spaces.