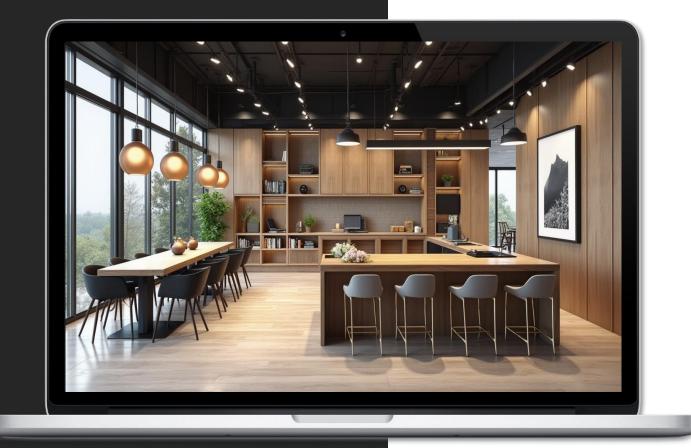

# MyHive CoWorking Space

## 700m2

MyHive was born as a collaborative space that seeks to inspire productivity, creativity and community. The design is based on a warm industrial style, where the use of raw materials such as smoothed cement and exposed steel, is balanced with warm textures of natural wood in furniture and cladding.