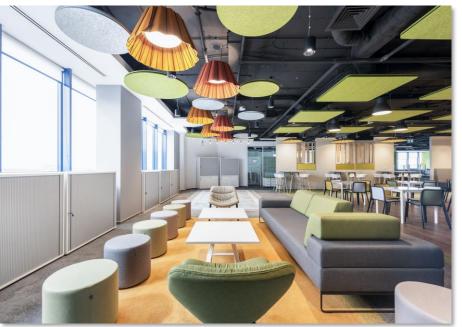

## Transporeon Headquarters

## 2.000m2

Adaptation to Collaborative Work

During the renovation, Transporeon adapted its offices to encourage teamwork and collaboration between departments.

Functional meeting areas, coworking spaces, and private offices were created, addressing the diverse needs of employees.

#### Transporeon Headquarters