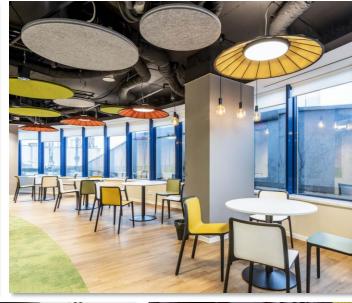

## Transporeon Headquarters

## 2.000m2

Adaptation to Collaborative Work

During the renovation, Transporeon adapted its offices to encourage teamwork and collaboration between departments.

Functional meeting areas, coworking spaces, and private offices were created, addressing the diverse needs of employees.

#### Transporeon Headquarters