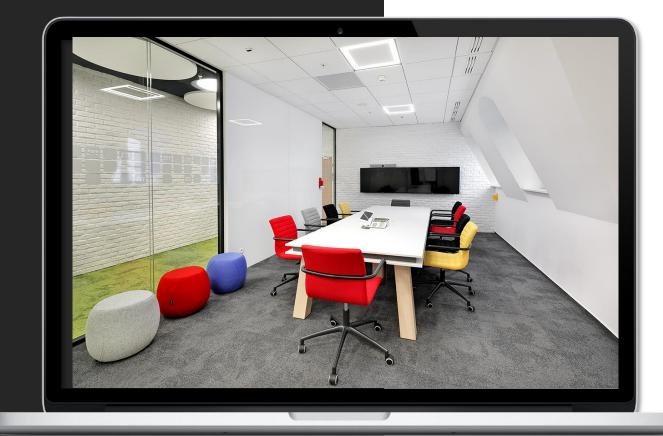

## Transporeon Headquarters

## 2.000m2

Adaptation to Collaborative Work

During the renovation, Transporeon adapted its offices to encourage teamwork and collaboration between departments.

Functional meeting areas, coworking spaces, and private offices were created, addressing the diverse needs of employees.

#### Transporeon Headquarters