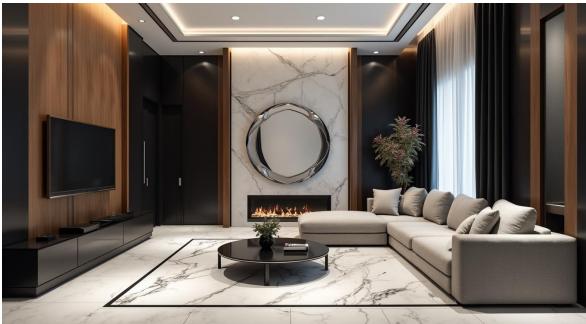

# House in Malaga

#### 980m2

A stunning, modern two-story house with a minimalist yet warm architectural design. The structure combines exposed concrete with wood accents, giving it a sophisticated, earthy appeal. Large floor-to-ceiling windows dominate both floors, allowing abundant natural light to flood the interior and enhancing the connection between the indoor and outdoor spaces.