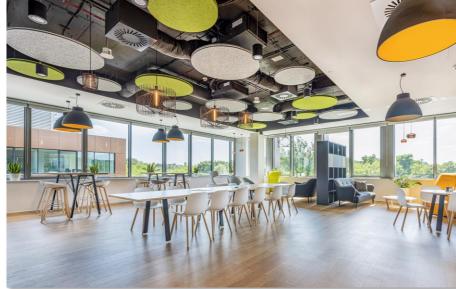

# MyHive CoWorking Space

## 700m2

MyHive was born as a collaborative space that seeks to inspire productivity, creativity and community. The design is based on a warm industrial style, where the use of raw materials such as smoothed cement and exposed steel, is balanced with warm textures of natural wood in furniture and cladding.