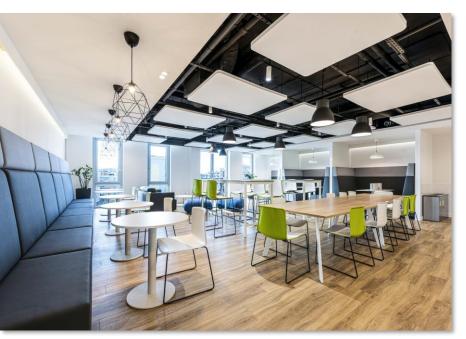

# MyHive CoWorking Space

## 700m2

MyHive was born as a collaborative space that seeks to inspire productivity, creativity and community. The design is based on a warm industrial style, where the use of raw materials such as smoothed cement and exposed steel, is balanced with warm textures of natural wood in furniture and cladding.