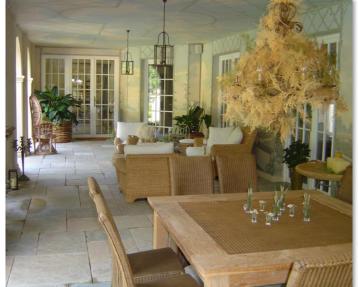

## House in Warsaw

#### 1.500m2

The residence has a certain European refinement mixed with American style. On the ground floor a central hallway provide access to the dining room, kitchen, and living room. A pair of open staircases lead to the home's bridge and to 4 bedrooms, including the master suite. In these private quarters we integrated a tapestry of rich materials and textures: marble, brass, onyx, lacquer, bronze, silk, wool, and mirrored glass, which give color and texture that convey a deep sense of warmth.