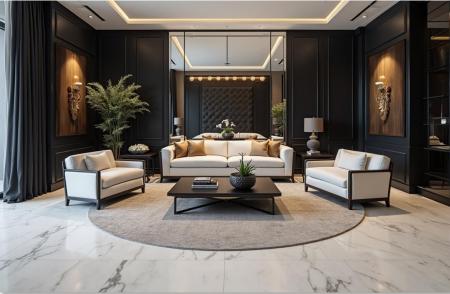

# GPW Law firm Headquarters

## 450m2

The office exudes a timeless, professional atmosphere with a foundation rooted in natural materials and high-end finishes. The space is primarily crafted from rich, darktoned wood — think walnut or mahogany — which frames the entire setting in warmth and refinement.