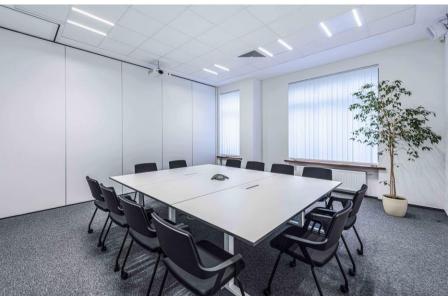

# GPW Law firm Headquarters

## 450m2

The office exudes a timeless, professional atmosphere with a foundation rooted in natural materials and high-end finishes. The space is primarily crafted from rich, darktoned wood — think walnut or mahogany — which frames the entire setting in warmth and refinement.