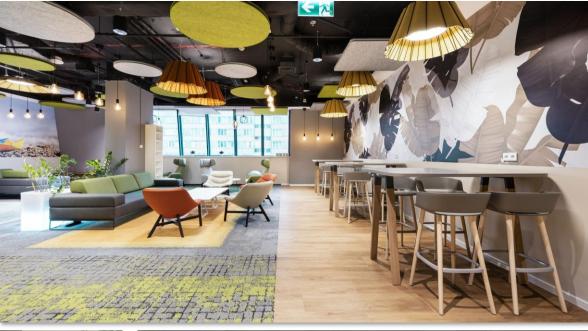

## Transporeon Headquarters

## 2.000m2

Adaptation to Collaborative Work

During the renovation, Transporeon adapted its offices to encourage teamwork and collaboration between departments.

Functional meeting areas, coworking spaces, and private offices were created, addressing the diverse needs of employees.

#### Transporeon Headquarters