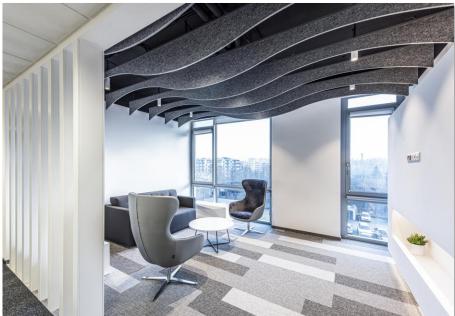

## Transporeon Headquarters

## 2.000m2

Adaptation to Collaborative Work

During the renovation, Transporeon adapted its offices to encourage teamwork and collaboration between departments.

Functional meeting areas, coworking spaces, and private offices were created, addressing the diverse needs of employees.

#### Transporeon Headquarters