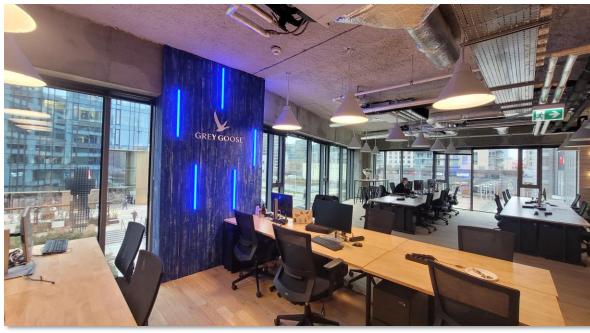

# MyHive CoWorking Space

## 700m2

MyHive was born as a collaborative space that seeks to inspire productivity, creativity and community. The design is based on a warm industrial style, where the use of raw materials such as smoothed cement and exposed steel, is balanced with warm textures of natural wood in furniture and cladding.