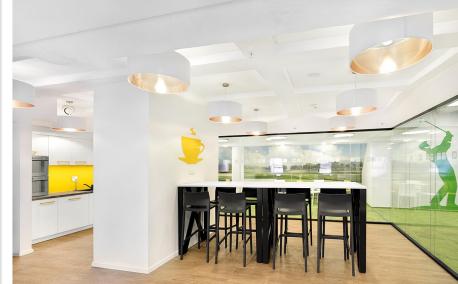

## Transporeon Headquarters

## 2.000m2

Adaptation to Collaborative Work

During the renovation, Transporeon adapted its offices to encourage teamwork and collaboration between departments.

Functional meeting areas, coworking spaces, and private offices were created, addressing the diverse needs of employees.

#### Transporeon Headquarters