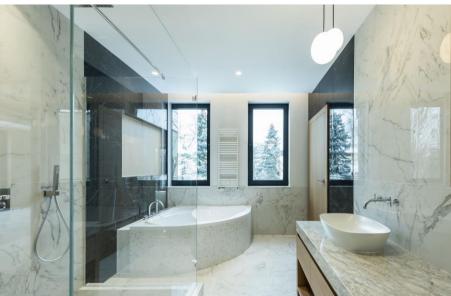

## House in Warsaw

#### 1.500m2

The residence has a certain European refinement mixed with American style. On the ground floor a central hallway provide access to the dining room, kitchen, and living room. A pair of open staircases lead to the home's bridge and to 4 bedrooms, including the master suite. In these private quarters we integrated a tapestry of rich materials and textures: marble, brass, onyx, lacquer, bronze, silk, wool, and mirrored glass, which give color and texture that convey a deep sense of warmth.