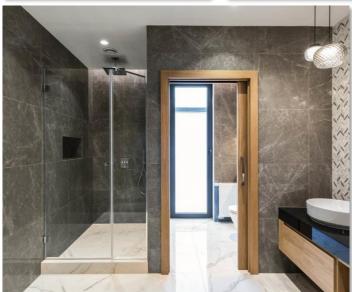

## House in Warsaw

#### 1.500m2

The residence has a certain European refinement mixed with American style. On the ground floor a central hallway provide access to the dining room, kitchen, and living room. A pair of open staircases lead to the home's bridge and to 4 bedrooms, including the master suite. In these private quarters we integrated a tapestry of rich materials and textures: marble, brass, onyx, lacquer, bronze, silk, wool, and mirrored glass, which give color and texture that convey a deep sense of warmth.