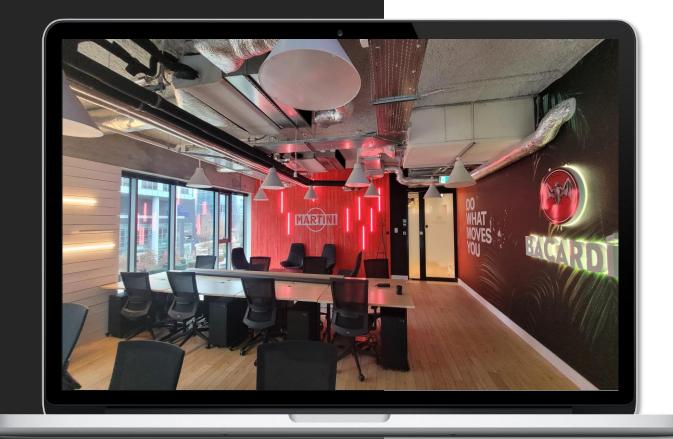

# wework

# Bacardi Headquarters

450m2

Our team was entrusted with the complete design and fit-out of a new WeWork office location in the heart of Warsaw, Poland. This project involved transforming a raw commercial space into a vibrant, fully operational coworking environment that reflects the WeWork brand's global standards while integrating local flair.