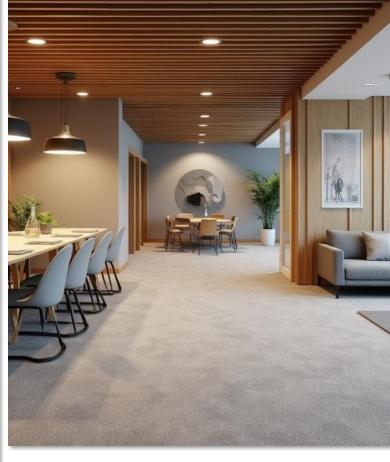

# GPW Law firm Headquarters

## 450m2

The office exudes a timeless, professional atmosphere with a foundation rooted in natural materials and high-end finishes. The space is primarily crafted from rich, darktoned wood — think walnut or mahogany — which frames the entire setting in warmth and refinement.