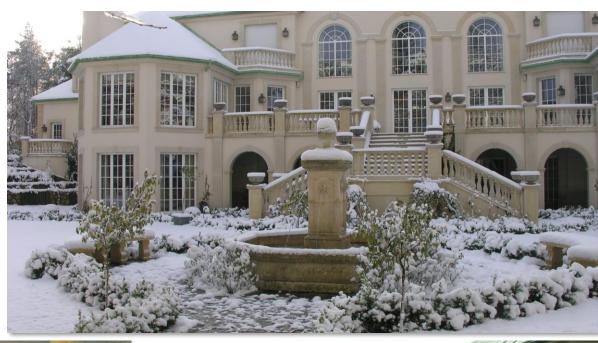

## House in Warsaw

#### 1.500m2

The residence has a certain European refinement mixed with American style. On the ground floor a central hallway provide access to the dining room, kitchen, and living room. A pair of open staircases lead to the home's bridge and to 4 bedrooms, including the master suite. In these private quarters we integrated a tapestry of rich materials and textures: marble, brass, onyx, lacquer, bronze, silk, wool, and mirrored glass, which give color and texture that convey a deep sense of warmth.