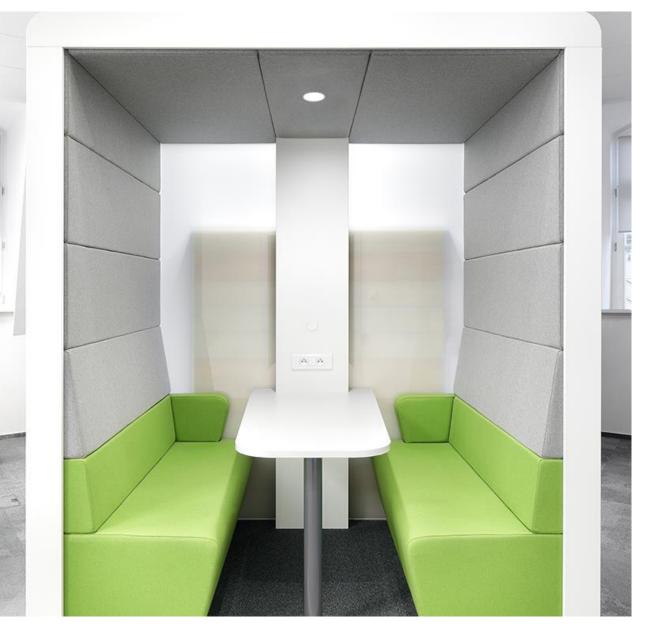

# MyHive CoWorking Space

## 700m2

MyHive was born as a collaborative space that seeks to inspire productivity, creativity and community. The design is based on a warm industrial style, where the use of raw materials such as smoothed cement and exposed steel, is balanced with warm textures of natural wood in furniture and cladding.