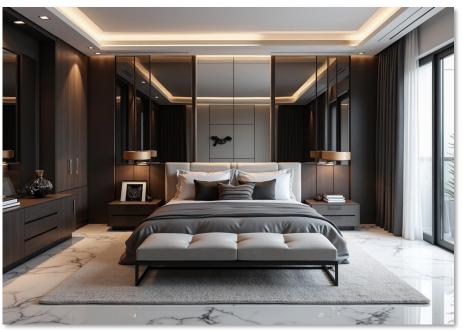

## House in Warsaw

#### 1.500m2

The residence has a certain European refinement mixed with American style. On the ground floor a central hallway provide access to the dining room, kitchen, and living room. A pair of open staircases lead to the home's bridge and to 4 bedrooms, including the master suite. In these private quarters we integrated a tapestry of rich materials and textures: marble, brass, onyx, lacquer, bronze, silk, wool, and mirrored glass, which give color and texture that convey a deep sense of warmth.