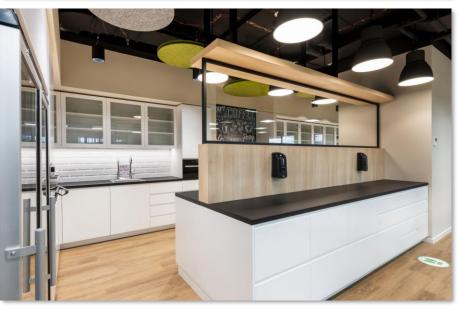

## Transporeon Headquarters

## 2.000m2

Adaptation to Collaborative Work

During the renovation, Transporeon adapted its offices to encourage teamwork and collaboration between departments.

Functional meeting areas, coworking spaces, and private offices were created, addressing the diverse needs of employees.

#### Transporeon Headquarters