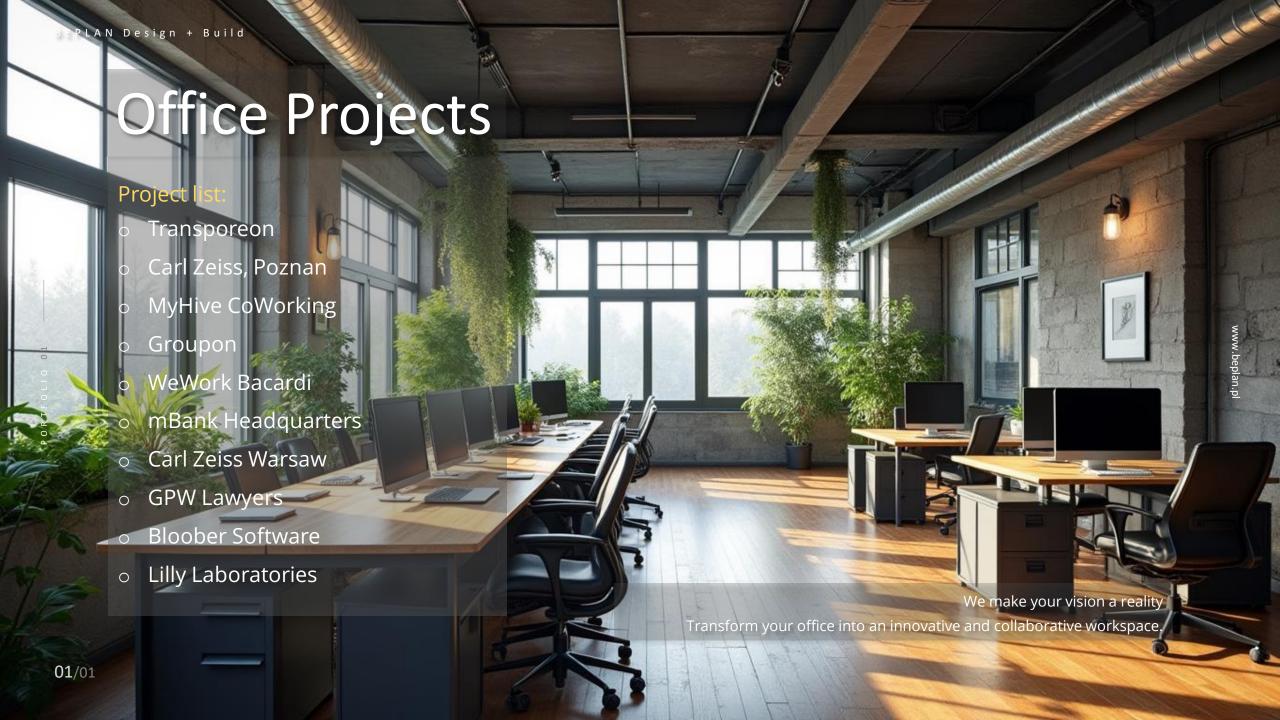

## Transporeon Headquarters

## 2.000m2

Adaptation to Collaborative Work

During the renovation, Transporeon adapted its offices to encourage teamwork and collaboration between departments.

Functional meeting areas, coworking spaces, and private offices were created, addressing the diverse needs of employees.

#### Transporeon Headquarters

# Carl Zeiss Headquarters

## 1.000m2

Design and construction of corporate offices for Carl Zeiss AG. Working with its Global Real Estate Manager, we designed its offices in Poznań, Poland.

#### Carl Zeiss Headquarters

# MyHive CoWorking Space

## 700m2

MyHive was born as a collaborative space that seeks to inspire productivity, creativity and community. The design is based on a warm industrial style, where the use of raw materials such as smoothed cement and exposed steel, is balanced with warm textures of natural wood in furniture and cladding.

## **GROUPON**

# Groupon Headquarters

## 2.700m2

Project for Groupon – Atlas Tower, Warsaw
We executed a comprehensive interior
renovation for Groupon's offices located in
Atlas Tower, focusing on enhancing employee
comfort, collaboration, and overall workplace
experience.

Groupon Headquarters

# wework

# Bacardi Headquarters

450m2

Our team was entrusted with the complete design and fit-out of a new WeWork office location in the heart of Warsaw, Poland. This project involved transforming a raw commercial space into a vibrant, fully operational coworking environment that reflects the WeWork brand's global standards while integrating local flair.

# mBank Headquarters

## 900m2

Design and construction of corporate office space for mBank. Complete refurbishment of workspaces.

#### m B a n k H e a d q u a r t e r s

# Carl Zeiss Warsaw Headquarters

## 1.800m2

Design, Management, and Construction of
Carl Zeiss Corporate Project
The project encompassed the comprehensive
design, technical supervision, and full
execution of works for the new corporate
facilities of Carl Zeiss, a global leader in
optical and precision technology.

# GPW Law firm Headquarters

## 450m2

The office exudes a timeless, professional atmosphere with a foundation rooted in natural materials and high-end finishes. The space is primarily crafted from rich, darktoned wood — think walnut or mahogany — which frames the entire setting in warmth and refinement.

# Bloober Headquarters

## 900m2

The concept is based on an industrial warehouse converted into a futuristic and highly functional environment for a company in the technological-creative sector. The aesthetic combines the brutalist with the cyberpunk, transmitting innovation and avant-garde without losing the raw character of the original space.

# Lilly Laboratories Headquarters

## 1.200m2

In cooperation with HOK London, we produced the execution design and fit out of Elli Lilly's headquarters.

The space needed to reflect the company brand values of innovation and passion. The new office creates an engaging and dynamic environment for the Lilly team, potential employees, and visitors.

#### Lilly Headquarters