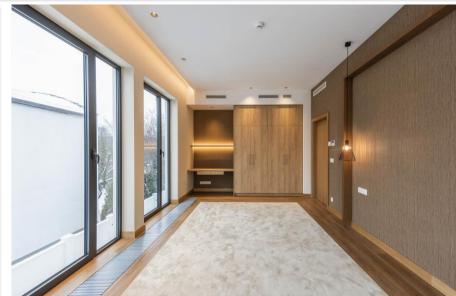

## House in Warsaw

#### 1.500m2

The residence has a certain European refinement mixed with American style. On the ground floor a central hallway provide access to the dining room, kitchen, and living room. A pair of open staircases lead to the home's bridge and to 4 bedrooms, including the master suite. In these private quarters we integrated a tapestry of rich materials and textures: marble, brass, onyx, lacquer, bronze, silk, wool, and mirrored glass, which give color and texture that convey a deep sense of warmth.