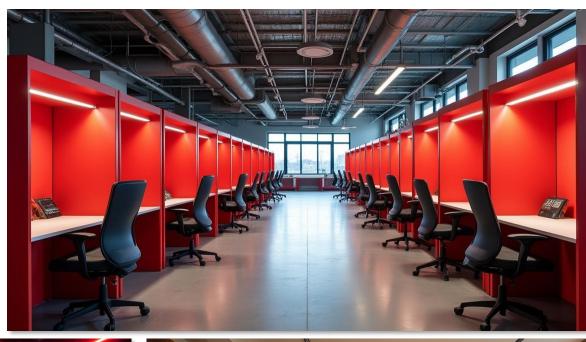

## Transporeon Headquarters

## 2.000m2

Adaptation to Collaborative Work

During the renovation, Transporeon adapted its offices to encourage teamwork and collaboration between departments.

Functional meeting areas, coworking spaces, and private offices were created, addressing the diverse needs of employees.

#### Transporeon Headquarters