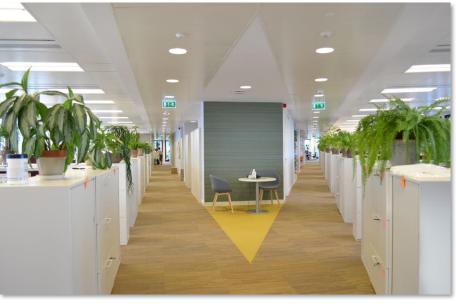

## Transporeon Headquarters

## 2.000m2

Adaptation to Collaborative Work

During the renovation, Transporeon adapted its offices to encourage teamwork and collaboration between departments.

Functional meeting areas, coworking spaces, and private offices were created, addressing the diverse needs of employees.

#### Transporeon Headquarters