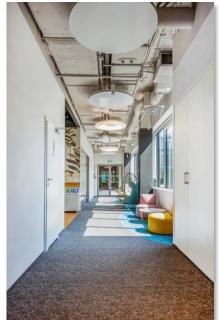

# MyHive CoWorking Space

## 700m2

MyHive was born as a collaborative space that seeks to inspire productivity, creativity and community. The design is based on a warm industrial style, where the use of raw materials such as smoothed cement and exposed steel, is balanced with warm textures of natural wood in furniture and cladding.