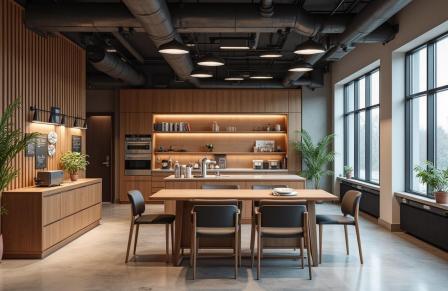

## Transporeon Headquarters

## 2.000m2

Adaptation to Collaborative Work

During the renovation, Transporeon adapted its offices to encourage teamwork and collaboration between departments.

Functional meeting areas, coworking spaces, and private offices were created, addressing the diverse needs of employees.

#### Transporeon Headquarters