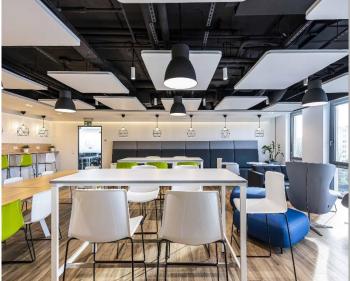

# Transporeon Headquarters

## 2.000m2

Adaptation to Collaborative Work

During the renovation, Transporeon adapted its offices to encourage teamwork and collaboration between departments.

Functional meeting areas, coworking spaces, and private offices were created, addressing the diverse needs of employees.

## Transporeon Headquarters