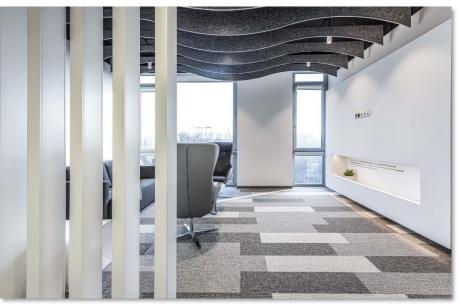

# Transporeon Headquarters

## 2.000m2

Adaptation to Collaborative Work

During the renovation, Transporeon adapted its offices to encourage teamwork and collaboration between departments.

Functional meeting areas, coworking spaces, and private offices were created, addressing the diverse needs of employees.

## Transporeon Headquarters