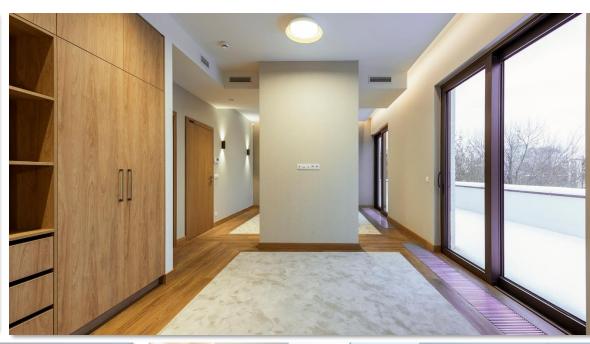

## House in Warsaw

#### 1.500m2

The residence has a certain European refinement mixed with American style. On the ground floor a central hallway provide access to the dining room, kitchen, and living room. A pair of open staircases lead to the home's bridge and to 4 bedrooms, including the master suite. In these private quarters we integrated a tapestry of rich materials and textures: marble, brass, onyx, lacquer, bronze, silk, wool, and mirrored glass, which give color and texture that convey a deep sense of warmth.