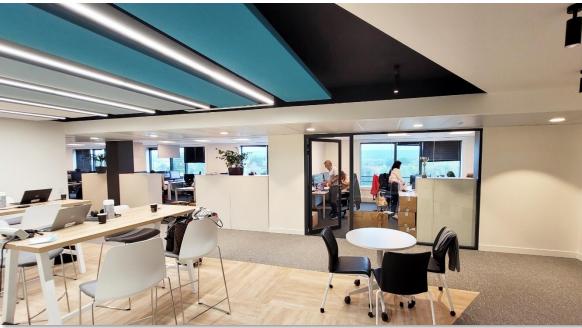

# **CoWorking Space**

## 700m2

The project was born as a collaborative space that seeks to inspire productivity, creativity and community. The design is based on a warm industrial style, where the use of raw materials such as smoothed cement and exposed steel, is balanced with warm textures of natural wood in furniture and cladding.