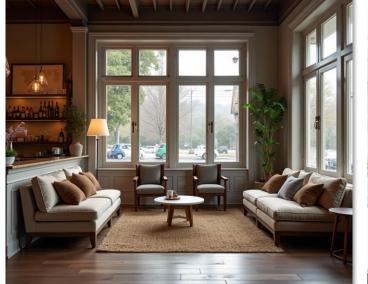

# **CoWorking Space**

## 700m2

The project was born as a collaborative space that seeks to inspire productivity, creativity and community. The design is based on a warm industrial style, where the use of raw materials such as smoothed cement and exposed steel, is balanced with warm textures of natural wood in furniture and cladding.