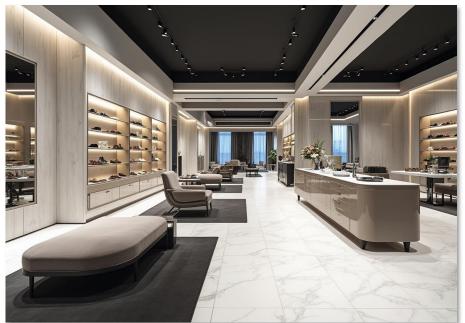

### **Hoegl Shoe Shop**

#### 150m2

Design and construction of commercial premises for Hoegl, an Austrian shoe and accessories store. This design allows customers to enjoy an exclusive shopping experience, where every detail contributes to highlighting the quality and design of Högl products.