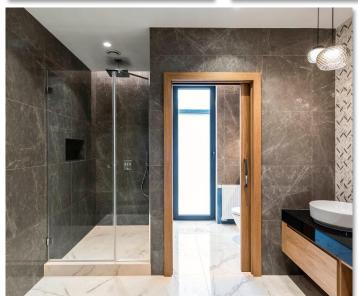

## House in Warsaw

#### 1.500m2

The residence has a certain European refinement mixed with American style. On the ground floor a central hallway provide access to the dining room, kitchen, and living room. A pair of open staircases lead to the home's bridge and to 4 bedrooms, including the master suite. In these private quarters we integrated a tapestry of rich materials and textures: marble, brass, onyx, lacquer, bronze, silk, wool, and mirrored glass, which give color and texture that convey a deep sense of warmth.