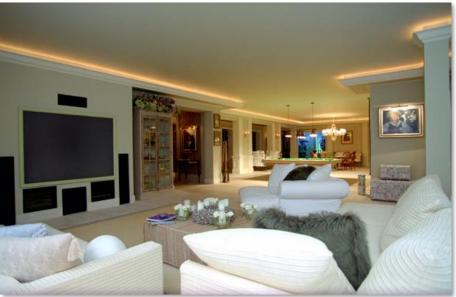

## House in Warsaw

#### 1.500m2

The residence has a certain European refinement mixed with American style. On the ground floor a central hallway provide access to the dining room, kitchen, and living room. A pair of open staircases lead to the home's bridge and to 4 bedrooms, including the master suite. In these private quarters we integrated a tapestry of rich materials and textures: marble, brass, onyx, lacquer, bronze, silk, wool, and mirrored glass, which give color and texture that convey a deep sense of warmth.