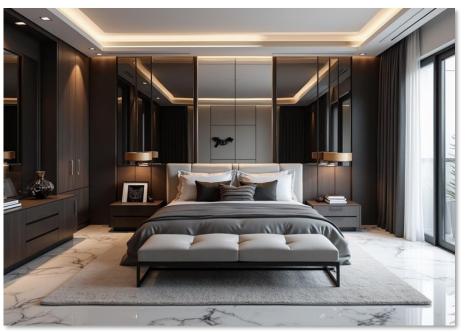

## House in Warsaw

#### 1.500m2

The residence has a certain European refinement mixed with American style. On the ground floor a central hallway provide access to the dining room, kitchen, and living room. A pair of open staircases lead to the home's bridge and to 4 bedrooms, including the master suite. In these private quarters we integrated a tapestry of rich materials and textures: marble, brass, onyx, lacquer, bronze, silk, wool, and mirrored glass, which give color and texture that convey a deep sense of warmth.