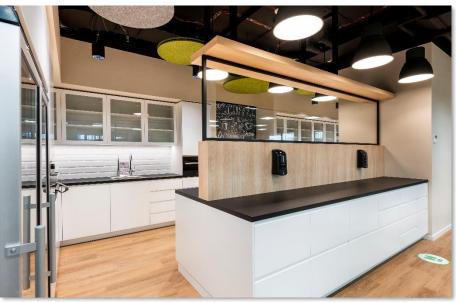

# **CoWorking Space**

## 700m2

The project was born as a collaborative space that seeks to inspire productivity, creativity and community. The design is based on a warm industrial style, where the use of raw materials such as smoothed cement and exposed steel, is balanced with warm textures of natural wood in furniture and cladding.