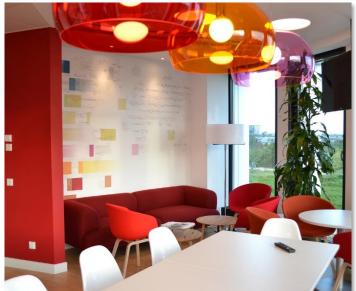

# **CoWorking Space**

## 700m2

The project was born as a collaborative space that seeks to inspire productivity, creativity and community. The design is based on a warm industrial style, where the use of raw materials such as smoothed cement and exposed steel, is balanced with warm textures of natural wood in furniture and cladding.