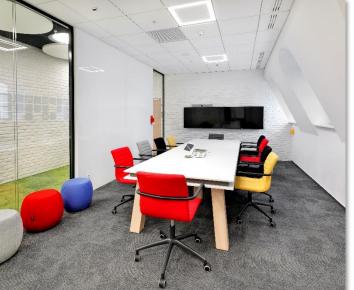

# Transporeon Headquarters

## 2.000m2

Adaptation to Collaborative Work

During the renovation, Transporeon adapted its offices to encourage teamwork and collaboration between departments.

Functional meeting areas, coworking spaces, and private offices were created, addressing the diverse needs of employees.

## Transporeon Headquarters