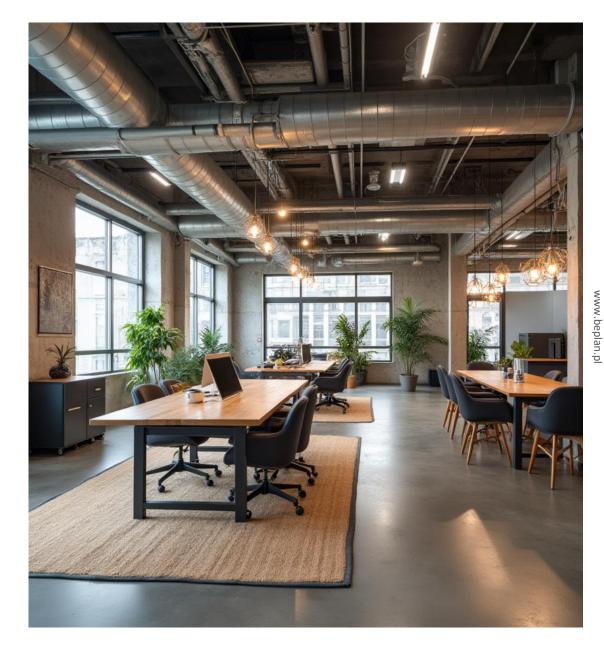

# **CoWorking Space**

## 700m2

The project was born as a collaborative space that seeks to inspire productivity, creativity and community. The design is based on a warm industrial style, where the use of raw materials such as smoothed cement and exposed steel, is balanced with warm textures of natural wood in furniture and cladding.