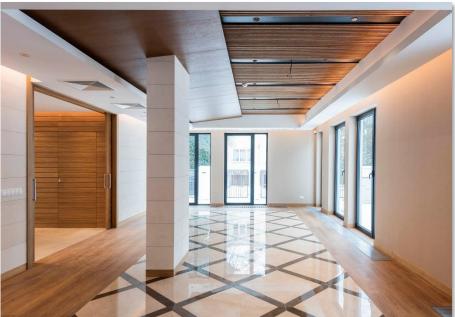

## House in Warsaw

#### 1.500m2

The residence has a certain European refinement mixed with American style. On the ground floor a central hallway provide access to the dining room, kitchen, and living room. A pair of open staircases lead to the home's bridge and to 4 bedrooms, including the master suite. In these private quarters we integrated a tapestry of rich materials and textures: marble, brass, onyx, lacquer, bronze, silk, wool, and mirrored glass, which give color and texture that convey a deep sense of warmth.