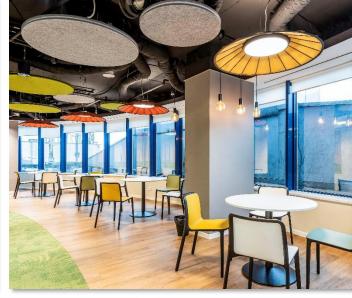

# **CoWorking Space**

## 700m2

The project was born as a collaborative space that seeks to inspire productivity, creativity and community. The design is based on a warm industrial style, where the use of raw materials such as smoothed cement and exposed steel, is balanced with warm textures of natural wood in furniture and cladding.