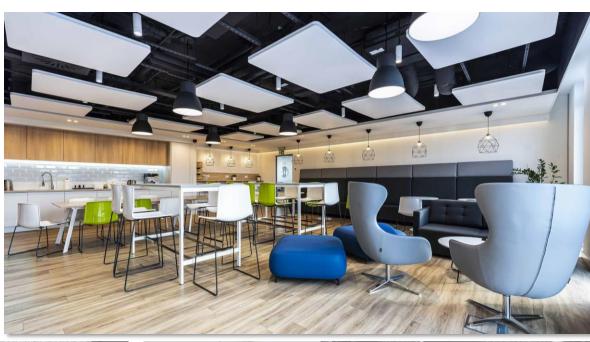

# **CoWorking Space**

## 700m2

The project was born as a collaborative space that seeks to inspire productivity, creativity and community. The design is based on a warm industrial style, where the use of raw materials such as smoothed cement and exposed steel, is balanced with warm textures of natural wood in furniture and cladding.