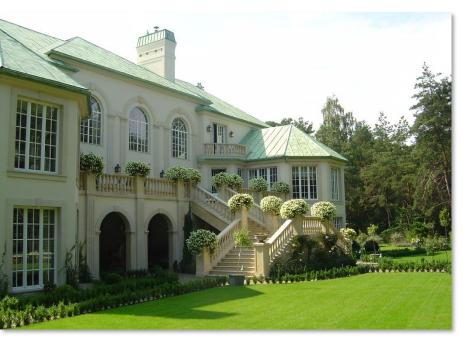

## Residence Embassy Indonesia

#### 2.500m2

The design and construction of the Indonesian Ambassador's Residence in Warsaw is an extraordinary project, a fourstory single-family home that harmoniously blends traditional Indonesian architectural elements with modern design. This residence reflects the rich cultural heritage of Indonesia while embracing contemporary comforts and functionality.