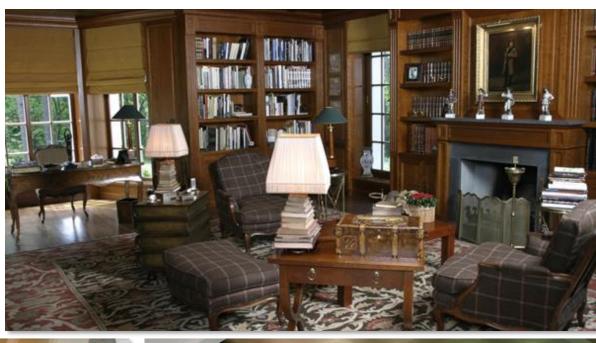

## Residence Embassy Indonesia

#### 2.500m2

The design and construction of the Indonesian Ambassador's Residence in Warsaw is an extraordinary project, a fourstory single-family home that harmoniously blends traditional Indonesian architectural elements with modern design. This residence reflects the rich cultural heritage of Indonesia while embracing contemporary comforts and functionality.