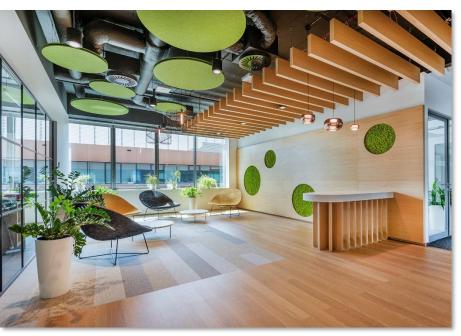

# Transporeon Headquarters

## 2.000m2

Adaptation to Collaborative Work

During the renovation, Transporeon adapted its offices to encourage teamwork and collaboration between departments.

Functional meeting areas, coworking spaces, and private offices were created, addressing the diverse needs of employees.

## Transporeon Headquarters