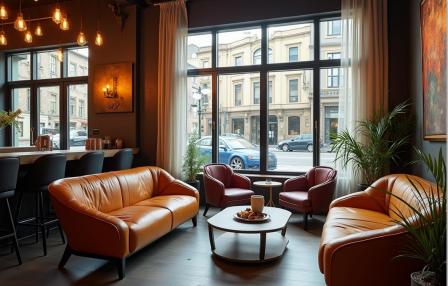

### **Coffee Embassy**

#### 380m2

Thoughtfully Designed for Comfort and StyleThis coffee shop combines modern aesthetics with functional comfort—featuring clean lines, natural light, warm wood finishes, and a balanced layout ideal for both social interaction and quiet moments.

#### Coffee Embassy Warsaw