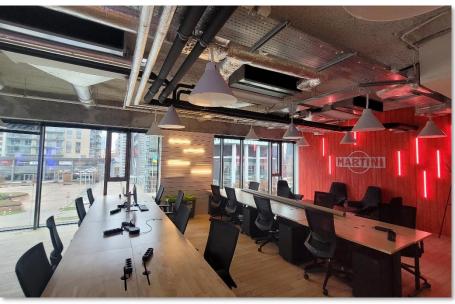

# **CoWorking Space**

## 700m2

The project was born as a collaborative space that seeks to inspire productivity, creativity and community. The design is based on a warm industrial style, where the use of raw materials such as smoothed cement and exposed steel, is balanced with warm textures of natural wood in furniture and cladding.