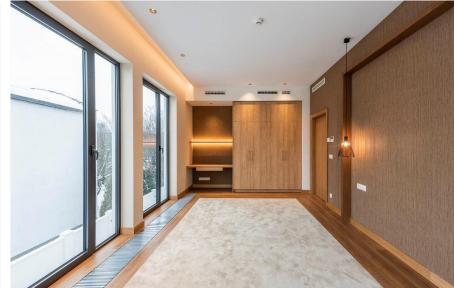

## House in Warsaw

#### 1.500m2

The residence has a certain European refinement mixed with American style. On the ground floor a central hallway provide access to the dining room, kitchen, and living room. A pair of open staircases lead to the home's bridge and to 4 bedrooms, including the master suite. In these private quarters we integrated a tapestry of rich materials and textures: marble, brass, onyx, lacquer, bronze, silk, wool, and mirrored glass, which give color and texture that convey a deep sense of warmth.