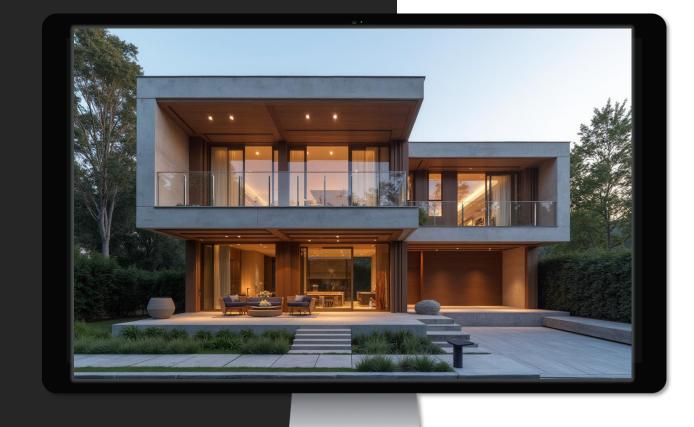

# House in Malaga

#### 980m2

A stunning, modern two-story house with a minimalist yet warm architectural design. The structure combines exposed concrete with wood accents, giving it a sophisticated, earthy appeal. Large floor-to-ceiling windows dominate both floors, allowing abundant natural light to flood the interior and enhancing the connection between the indoor and outdoor spaces.