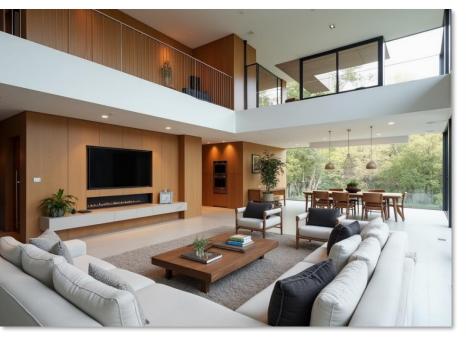

## House in Warsaw

#### 1.500m2

The residence has a certain European refinement mixed with American style. On the ground floor a central hallway provide access to the dining room, kitchen, and living room. A pair of open staircases lead to the home's bridge and to 4 bedrooms, including the master suite. In these private quarters we integrated a tapestry of rich materials and textures: marble, brass, onyx, lacquer, bronze, silk, wool, and mirrored glass, which give color and texture that convey a deep sense of warmth.