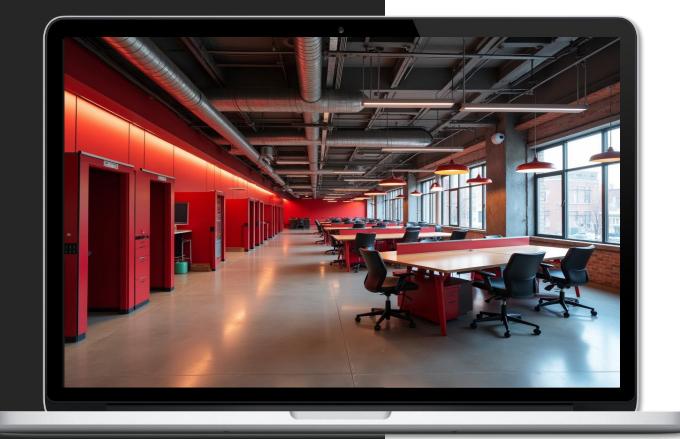

# **CoWorking Space**

## 700m2

The project was born as a collaborative space that seeks to inspire productivity, creativity and community. The design is based on a warm industrial style, where the use of raw materials such as smoothed cement and exposed steel, is balanced with warm textures of natural wood in furniture and cladding.