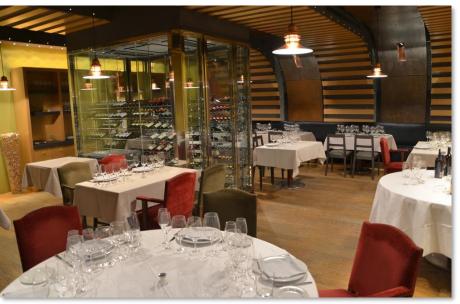

## Restaurant Vinyarroel Barcelona

#### 1.200m2

Design and construction of the Vinyarroel restaurant in Barcelona, for the Olive Group, which fuses tradition and modernity, offering diners a sophisticated and comfortable atmosphere that enhances the culinary experience. In collaboration with the interior designer Estrella Salietti.