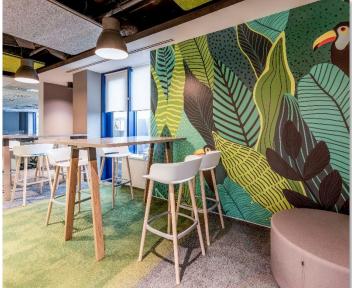

# **CoWorking Space**

## 700m2

The project was born as a collaborative space that seeks to inspire productivity, creativity and community. The design is based on a warm industrial style, where the use of raw materials such as smoothed cement and exposed steel, is balanced with warm textures of natural wood in furniture and cladding.