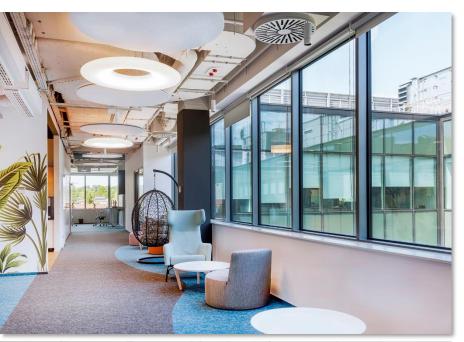

# **CoWorking Space**

## 700m2

The project was born as a collaborative space that seeks to inspire productivity, creativity and community. The design is based on a warm industrial style, where the use of raw materials such as smoothed cement and exposed steel, is balanced with warm textures of natural wood in furniture and cladding.