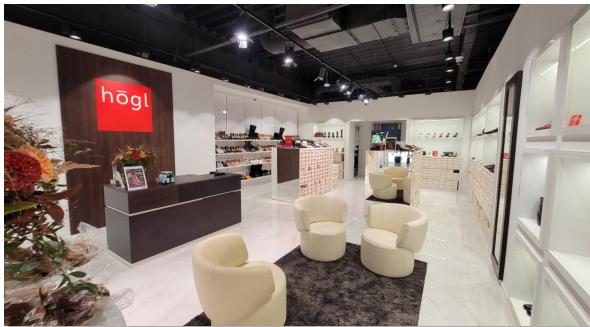

### **Hoegl Shoe Shop**

#### 150m2

Design and construction of commercial premises for Hoegl, an Austrian shoe and accessories store. This design allows customers to enjoy an exclusive shopping experience, where every detail contributes to highlighting the quality and design of Högl products.

#### Hoegl Shoe Shop