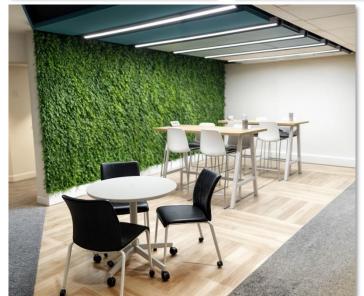

# Transporeon Headquarters

## 2.000m2

Adaptation to Collaborative Work

During the renovation, Transporeon adapted its offices to encourage teamwork and collaboration between departments.

Functional meeting areas, coworking spaces, and private offices were created, addressing the diverse needs of employees.

## Transporeon Headquarters