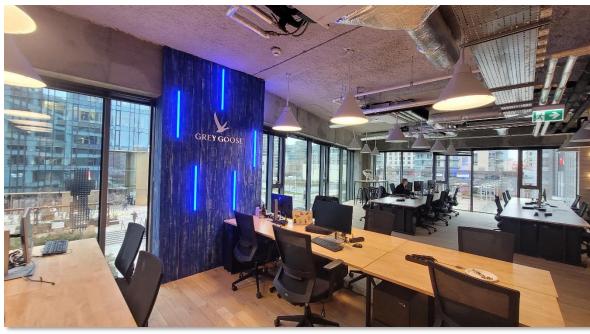

# **CoWorking Space**

## 700m2

The project was born as a collaborative space that seeks to inspire productivity, creativity and community. The design is based on a warm industrial style, where the use of raw materials such as smoothed cement and exposed steel, is balanced with warm textures of natural wood in furniture and cladding.