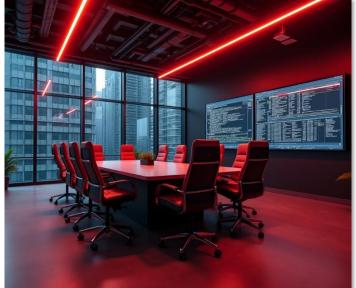

# Bloober Headquarters

## 900m2

The concept is based on an industrial warehouse converted into a futuristic and highly functional environment for a company in the technological-creative sector. The aesthetic combines the brutalist with the cyberpunk, transmitting innovation and avant-garde without losing the raw character of the original space.