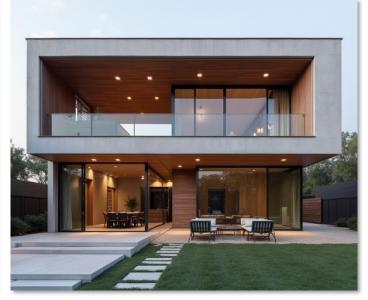

# House in Malaga

#### 980m2

A stunning, modern two-story house with a minimalist yet warm architectural design. The structure combines exposed concrete with wood accents, giving it a sophisticated, earthy appeal. Large floor-to-ceiling windows dominate both floors, allowing abundant natural light to flood the interior and enhancing the connection between the indoor and outdoor spaces.