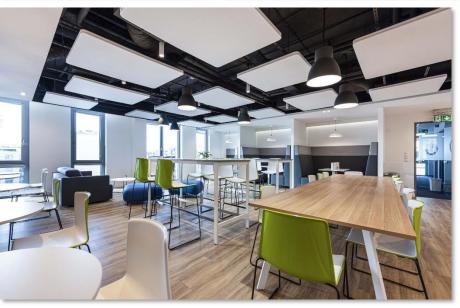

# Groupon Headquarters

## 2.700m2

Project for Groupon – Atlas Tower, Warsaw
We executed a comprehensive interior
renovation for Groupon's offices located in
Atlas Tower, focusing on enhancing employee
comfort, collaboration, and overall workplace
experience.

Groupon Headquarters