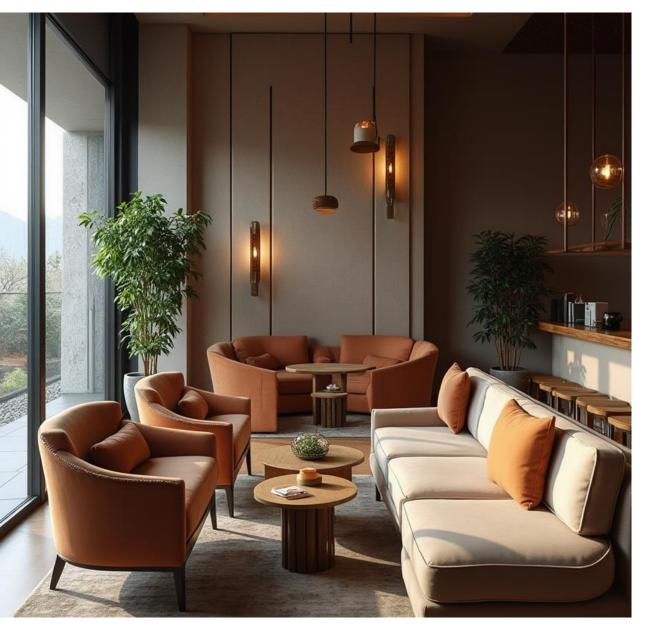

# **CoWorking Space**

## 700m2

The project was born as a collaborative space that seeks to inspire productivity, creativity and community. The design is based on a warm industrial style, where the use of raw materials such as smoothed cement and exposed steel, is balanced with warm textures of natural wood in furniture and cladding.