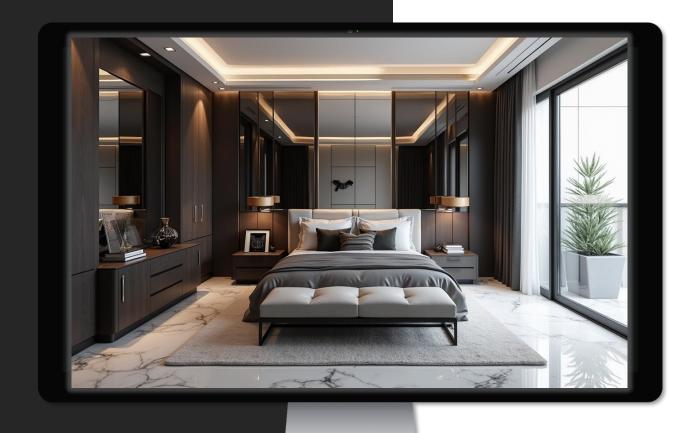

## House in Warsaw

#### 1.500m2

The residence has a certain European refinement mixed with American style. On the ground floor a central hallway provide access to the dining room, kitchen, and living room. A pair of open staircases lead to the home's bridge and to 4 bedrooms, including the master suite. In these private quarters we integrated a tapestry of rich materials and textures: marble, brass, onyx, lacquer, bronze, silk, wool, and mirrored glass, which give color and texture that convey a deep sense of warmth.