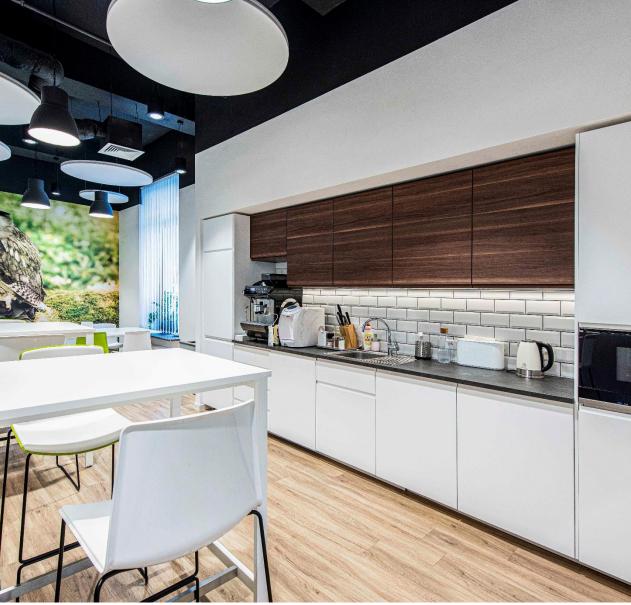

## 2.700m2

Project for Groupon – Atlas Tower, Warsaw
We executed a comprehensive interior
renovation for Groupon's offices located in
Atlas Tower, focusing on enhancing employee
comfort, collaboration, and overall workplace
experience.

Groupon Headquarters