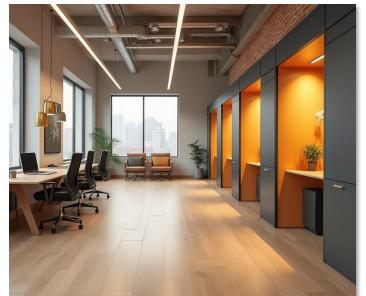

# Transporeon Headquarters

## 2.000m2

Adaptation to Collaborative Work

During the renovation, Transporeon adapted its offices to encourage teamwork and collaboration between departments.

Functional meeting areas, coworking spaces, and private offices were created, addressing the diverse needs of employees.

## Transporeon Headquarters