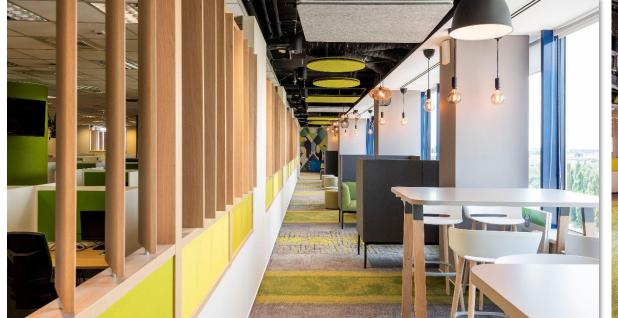

# **CoWorking Space**

## 700m2

The project was born as a collaborative space that seeks to inspire productivity, creativity and community. The design is based on a warm industrial style, where the use of raw materials such as smoothed cement and exposed steel, is balanced with warm textures of natural wood in furniture and cladding.