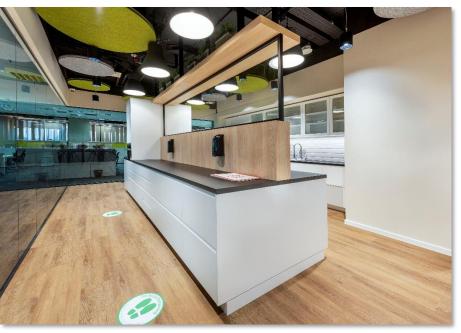

# Transporeon Headquarters

## 2.000m2

Adaptation to Collaborative Work

During the renovation, Transporeon adapted its offices to encourage teamwork and collaboration between departments.

Functional meeting areas, coworking spaces, and private offices were created, addressing the diverse needs of employees.

## Transporeon Headquarters