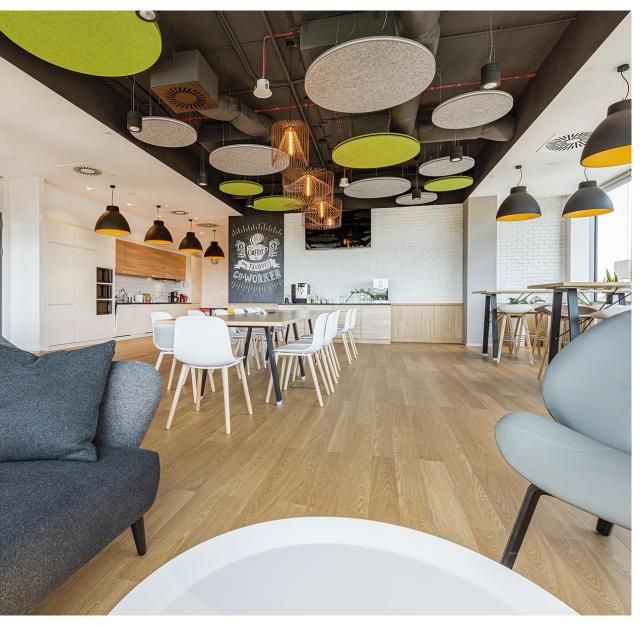

# **CoWorking Space**

## 700m2

The project was born as a collaborative space that seeks to inspire productivity, creativity and community. The design is based on a warm industrial style, where the use of raw materials such as smoothed cement and exposed steel, is balanced with warm textures of natural wood in furniture and cladding.