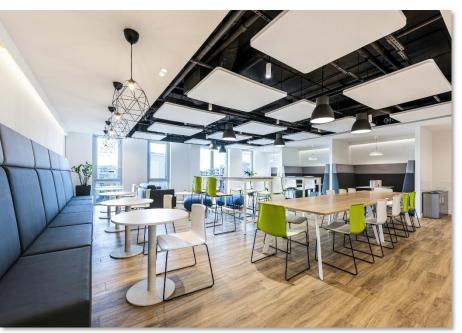

# **CoWorking Space**

## 700m2

The project was born as a collaborative space that seeks to inspire productivity, creativity and community. The design is based on a warm industrial style, where the use of raw materials such as smoothed cement and exposed steel, is balanced with warm textures of natural wood in furniture and cladding.