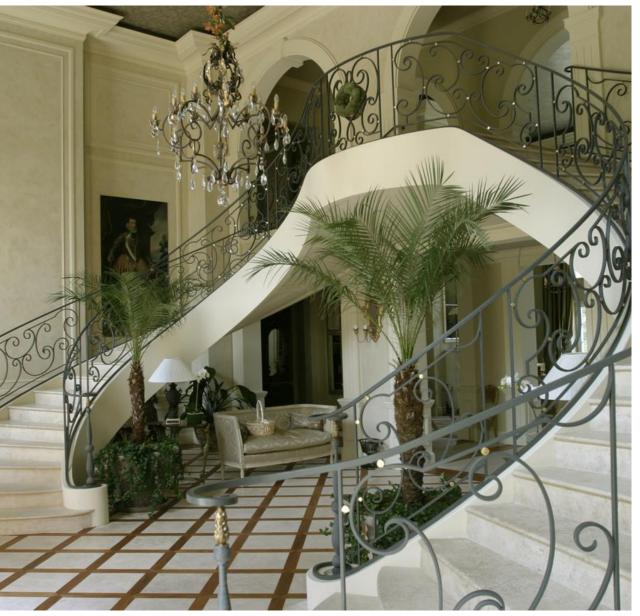

## House in Warsaw

#### 1.500m2

The residence has a certain European refinement mixed with American style. On the ground floor a central hallway provide access to the dining room, kitchen, and living room. A pair of open staircases lead to the home's bridge and to 4 bedrooms, including the master suite. In these private quarters we integrated a tapestry of rich materials and textures: marble, brass, onyx, lacquer, bronze, silk, wool, and mirrored glass, which give color and texture that convey a deep sense of warmth.