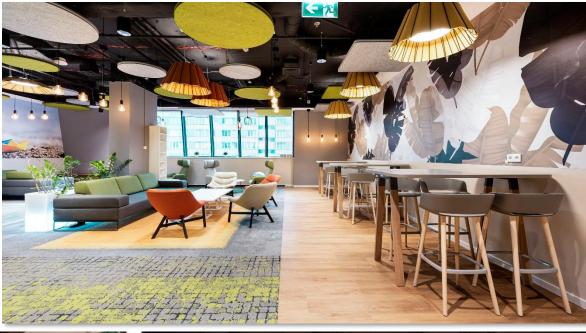

# **CoWorking Space**

## 700m2

The project was born as a collaborative space that seeks to inspire productivity, creativity and community. The design is based on a warm industrial style, where the use of raw materials such as smoothed cement and exposed steel, is balanced with warm textures of natural wood in furniture and cladding.