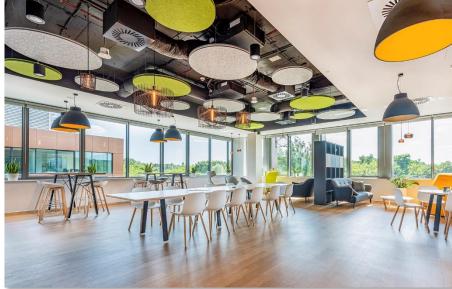

# **CoWorking Space**

## 700m2

The project was born as a collaborative space that seeks to inspire productivity, creativity and community. The design is based on a warm industrial style, where the use of raw materials such as smoothed cement and exposed steel, is balanced with warm textures of natural wood in furniture and cladding.