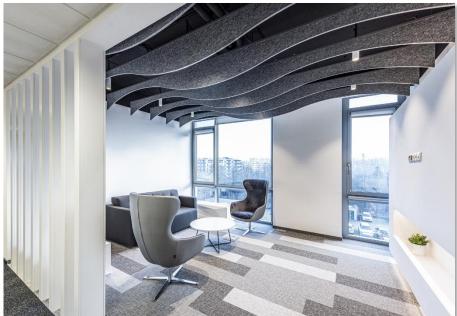

# **CoWorking Space**

## 700m2

The project was born as a collaborative space that seeks to inspire productivity, creativity and community. The design is based on a warm industrial style, where the use of raw materials such as smoothed cement and exposed steel, is balanced with warm textures of natural wood in furniture and cladding.