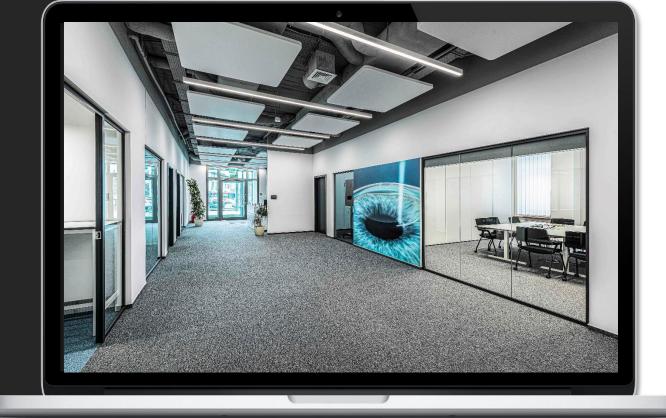

# Transporeon Headquarters

## 2.000m2

Adaptation to Collaborative Work

During the renovation, Transporeon adapted its offices to encourage teamwork and collaboration between departments.

Functional meeting areas, coworking spaces, and private offices were created, addressing the diverse needs of employees.

## Transporeon Headquarters