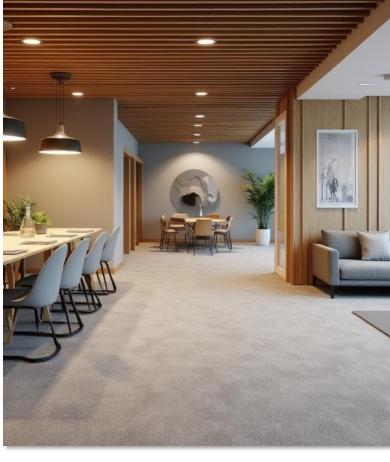

## House in Warsaw

#### 1.500m2

The residence has a certain European refinement mixed with American style. On the ground floor a central hallway provide access to the dining room, kitchen, and living room. A pair of open staircases lead to the home's bridge and to 4 bedrooms, including the master suite. In these private quarters we integrated a tapestry of rich materials and textures: marble, brass, onyx, lacquer, bronze, silk, wool, and mirrored glass, which give color and texture that convey a deep sense of warmth.