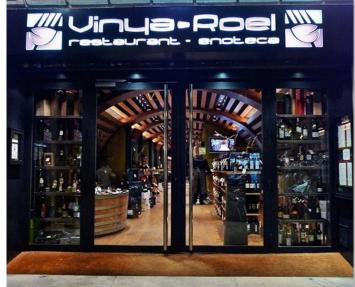

## Restaurant Vinyarroel Barcelona

#### 1.200m2

Design and construction of the Vinyarroel restaurant in Barcelona, for the Olive Group, which fuses tradition and modernity, offering diners a sophisticated and comfortable atmosphere that enhances the culinary experience. In collaboration with the interior designer Estrella Salietti.