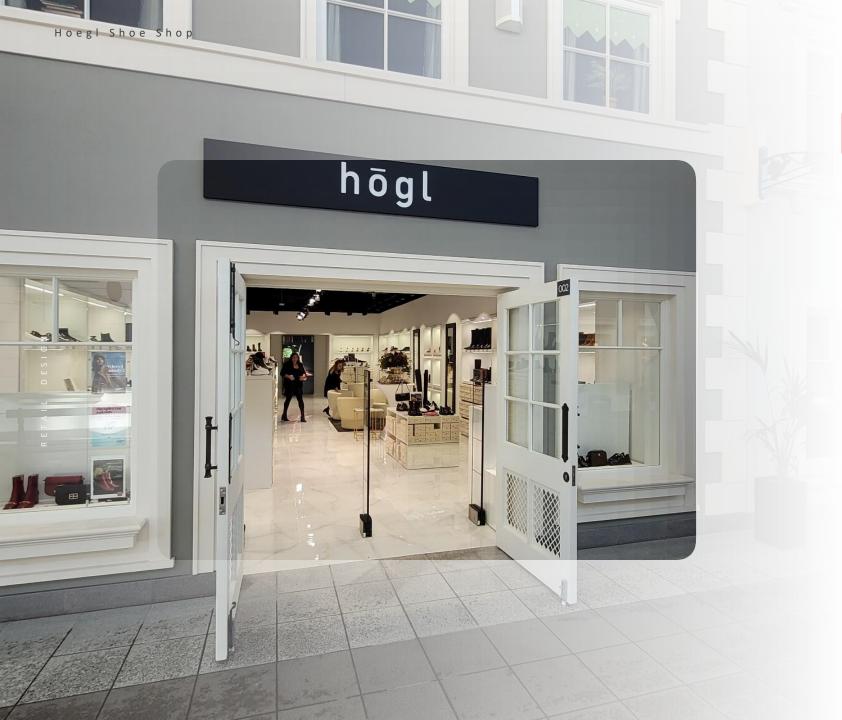

## hōgl

### **Hoegl Shoe Shop**

#### 150m2

Design and construction of commercial premises for Hoegl, an Austrian shoe and accessories store. This design allows customers to enjoy an exclusive shopping experience, where every detail contributes to highlighting the quality and design of Högl products.