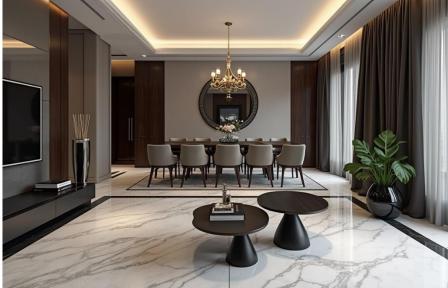

## House in Warsaw

#### 1.500m2

The residence has a certain European refinement mixed with American style. On the ground floor a central hallway provide access to the dining room, kitchen, and living room. A pair of open staircases lead to the home's bridge and to 4 bedrooms, including the master suite. In these private quarters we integrated a tapestry of rich materials and textures: marble, brass, onyx, lacquer, bronze, silk, wool, and mirrored glass, which give color and texture that convey a deep sense of warmth.