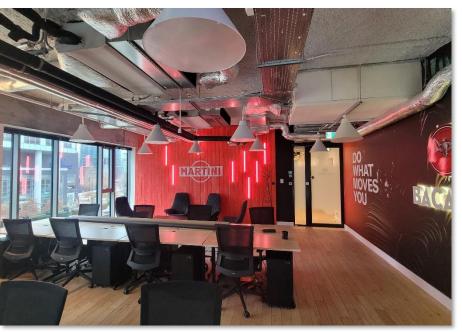

# Bacardi Headquarters

## 450m2

Our team was entrusted with the complete design and fit-out of a new WeWork office location in the heart of Warsaw, Poland. This project involved transforming a raw commercial space into a vibrant, fully operational coworking environment that reflects the WeWork brand's global standards while integrating local flair.