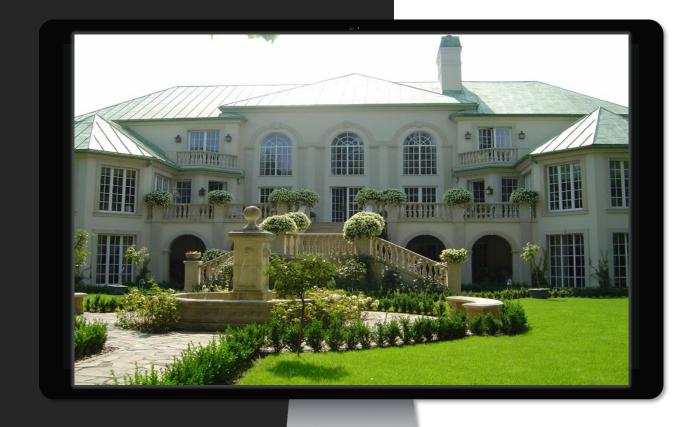

## Residence Embassy Indonesia

#### 2.500m2

The design and construction of the Indonesian Ambassador's Residence in Warsaw is an extraordinary project, a fourstory single-family home that harmoniously blends traditional Indonesian architectural elements with modern design. This residence reflects the rich cultural heritage of Indonesia while embracing contemporary comforts and functionality.