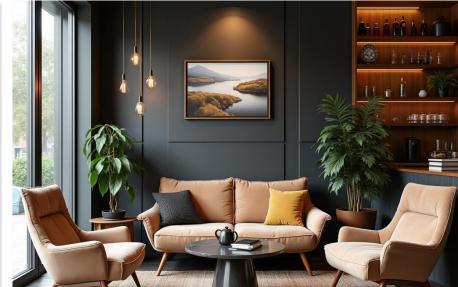

# sabio

# Sabio Law firm Headquarters

450m2

The office exudes a timeless, professional atmosphere with a foundation rooted in natural materials and high-end finishes. The space is primarily crafted from rich, darktoned wood — think walnut or mahogany — which frames the entire setting in warmth and refinement.