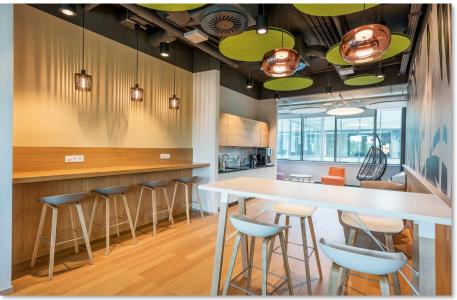

# **CoWorking Space**

## 700m2

The project was born as a collaborative space that seeks to inspire productivity, creativity and community. The design is based on a warm industrial style, where the use of raw materials such as smoothed cement and exposed steel, is balanced with warm textures of natural wood in furniture and cladding.