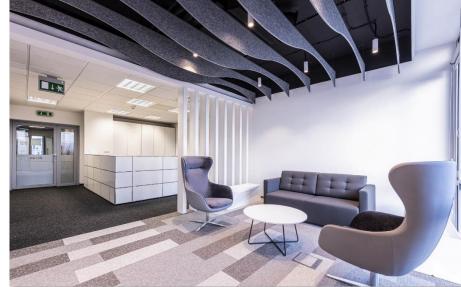

# **CoWorking Space**

## 700m2

The project was born as a collaborative space that seeks to inspire productivity, creativity and community. The design is based on a warm industrial style, where the use of raw materials such as smoothed cement and exposed steel, is balanced with warm textures of natural wood in furniture and cladding.