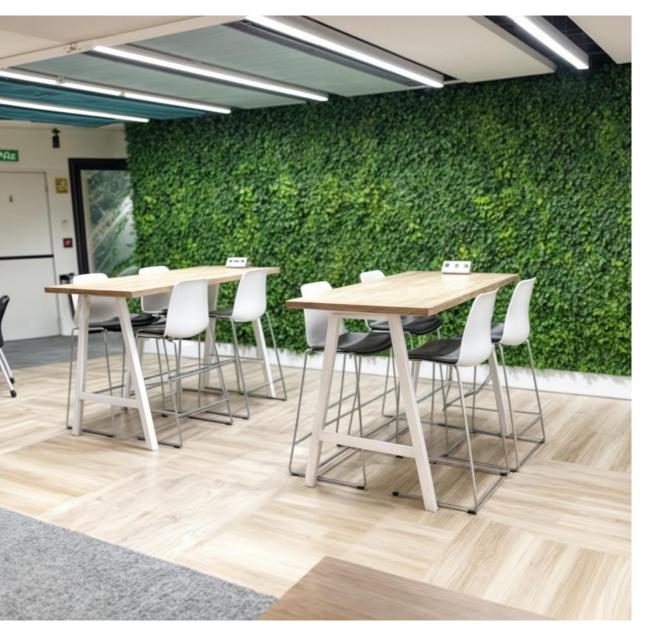

# Transporeon Headquarters

## 2.000m2

Adaptation to Collaborative Work

During the renovation, Transporeon adapted its offices to encourage teamwork and collaboration between departments.

Functional meeting areas, coworking spaces, and private offices were created, addressing the diverse needs of employees.

## Transporeon Headquarters