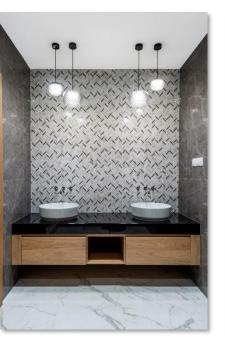

## House in Warsaw

#### 1.500m2

The residence has a certain European refinement mixed with American style. On the ground floor a central hallway provide access to the dining room, kitchen, and living room. A pair of open staircases lead to the home's bridge and to 4 bedrooms, including the master suite. In these private quarters we integrated a tapestry of rich materials and textures: marble, brass, onyx, lacquer, bronze, silk, wool, and mirrored glass, which give color and texture that convey a deep sense of warmth.