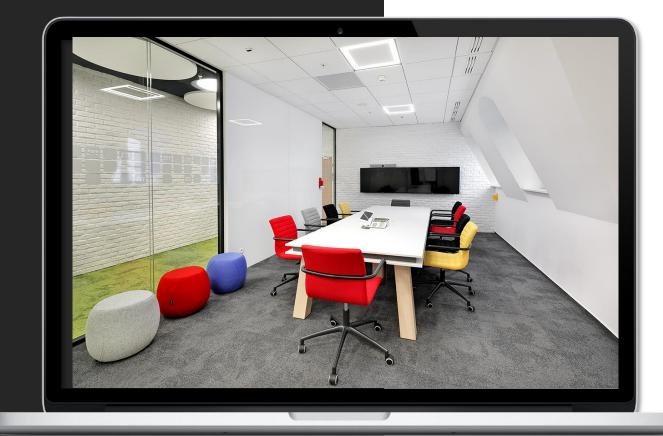

# Transporeon Headquarters

## 2.000m2

Adaptation to Collaborative Work

During the renovation, Transporeon adapted its offices to encourage teamwork and collaboration between departments.

Functional meeting areas, coworking spaces, and private offices were created, addressing the diverse needs of employees.

## Transporeon Headquarters