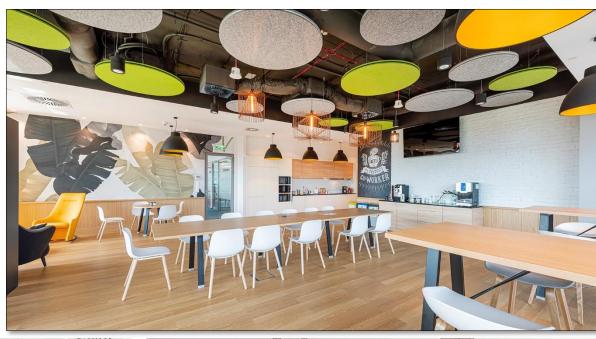

# sabio

# Sabio Law firm Headquarters

450m2

The office exudes a timeless, professional atmosphere with a foundation rooted in natural materials and high-end finishes. The space is primarily crafted from rich, darktoned wood — think walnut or mahogany — which frames the entire setting in warmth and refinement.