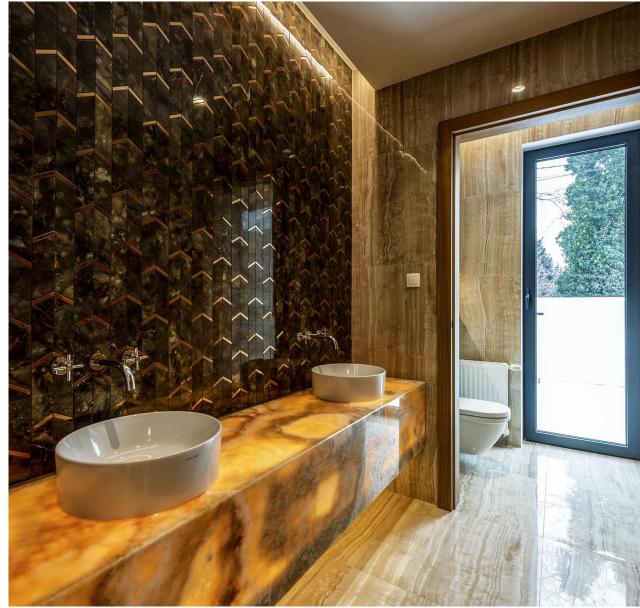

## House in Warsaw

#### 1.500m2

The residence has a certain European refinement mixed with American style. On the ground floor a central hallway provide access to the dining room, kitchen, and living room. A pair of open staircases lead to the home's bridge and to 4 bedrooms, including the master suite. In these private quarters we integrated a tapestry of rich materials and textures: marble, brass, onyx, lacquer, bronze, silk, wool, and mirrored glass, which give color and texture that convey a deep sense of warmth.