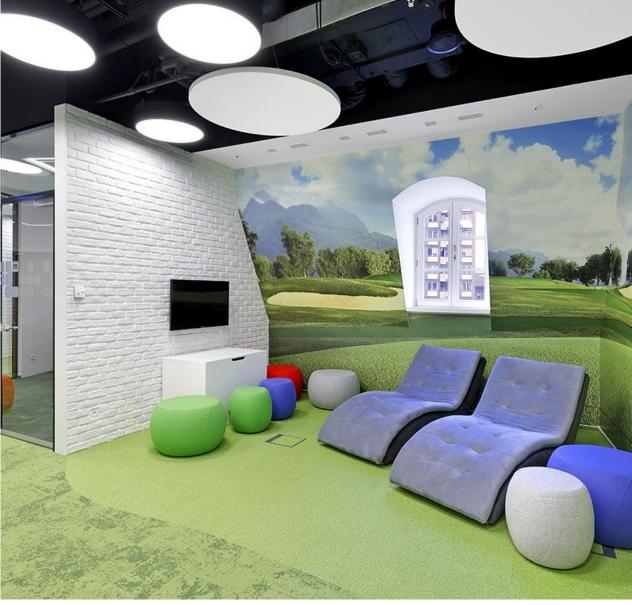

# **CoWorking Space**

## 700m2

The project was born as a collaborative space that seeks to inspire productivity, creativity and community. The design is based on a warm industrial style, where the use of raw materials such as smoothed cement and exposed steel, is balanced with warm textures of natural wood in furniture and cladding.