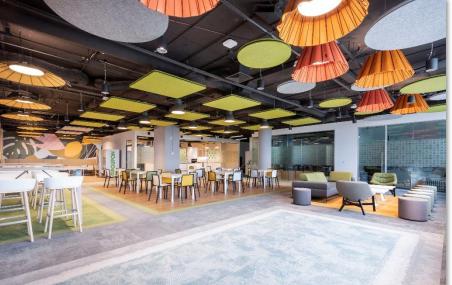

# **CoWorking Space**

## 700m2

The project was born as a collaborative space that seeks to inspire productivity, creativity and community. The design is based on a warm industrial style, where the use of raw materials such as smoothed cement and exposed steel, is balanced with warm textures of natural wood in furniture and cladding.