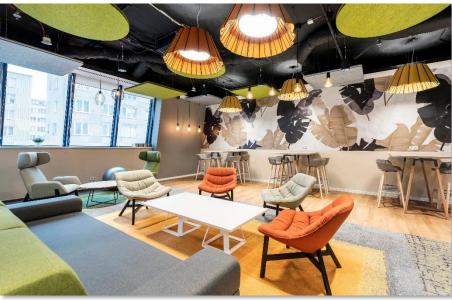

# **CoWorking Space**

## 700m2

The project was born as a collaborative space that seeks to inspire productivity, creativity and community. The design is based on a warm industrial style, where the use of raw materials such as smoothed cement and exposed steel, is balanced with warm textures of natural wood in furniture and cladding.