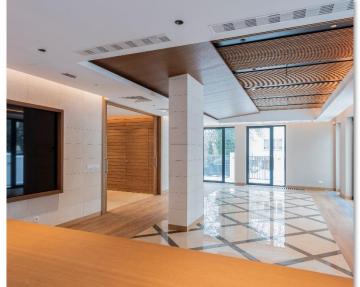

# Transporeon Headquarters

## 2.000m2

Adaptation to Collaborative Work

During the renovation, Transporeon adapted its offices to encourage teamwork and collaboration between departments.

Functional meeting areas, coworking spaces, and private offices were created, addressing the diverse needs of employees.

## Transporeon Headquarters