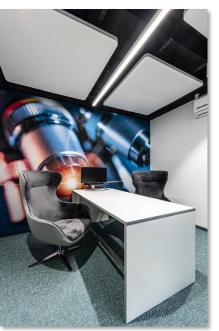

# Transporeon Headquarters

## 2.000m2

Adaptation to Collaborative Work

During the renovation, Transporeon adapted its offices to encourage teamwork and collaboration between departments.

Functional meeting areas, coworking spaces, and private offices were created, addressing the diverse needs of employees.

## Transporeon Headquarters