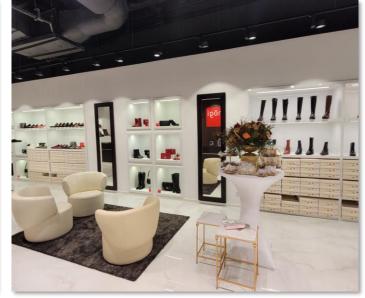

### **Hoegl Shoe Shop**

#### 150m2

Design and construction of commercial premises for Hoegl, an Austrian shoe and accessories store. This design allows customers to enjoy an exclusive shopping experience, where every detail contributes to highlighting the quality and design of Högl products.

#### Hoegl Shoe Shop