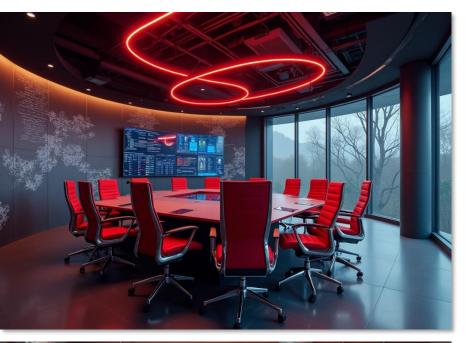

# Transporeon Headquarters

## 2.000m2

Adaptation to Collaborative Work

During the renovation, Transporeon adapted its offices to encourage teamwork and collaboration between departments.

Functional meeting areas, coworking spaces, and private offices were created, addressing the diverse needs of employees.

## Transporeon Headquarters