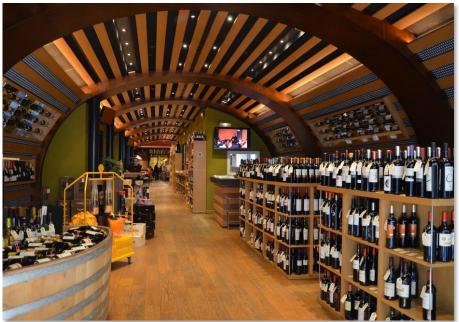

## Restaurant Vinyarroel Barcelona

#### 1.200m2

Design and construction of the Vinyarroel restaurant in Barcelona, for the Olive Group, which fuses tradition and modernity, offering diners a sophisticated and comfortable atmosphere that enhances the culinary experience. In collaboration with the interior designer Estrella Salietti.