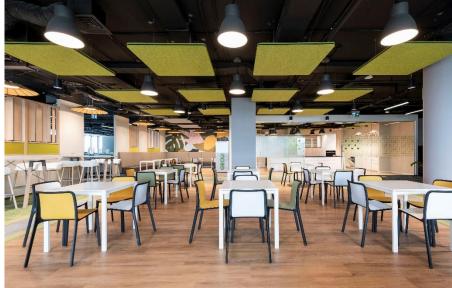

# **CoWorking Space**

## 700m2

The project was born as a collaborative space that seeks to inspire productivity, creativity and community. The design is based on a warm industrial style, where the use of raw materials such as smoothed cement and exposed steel, is balanced with warm textures of natural wood in furniture and cladding.