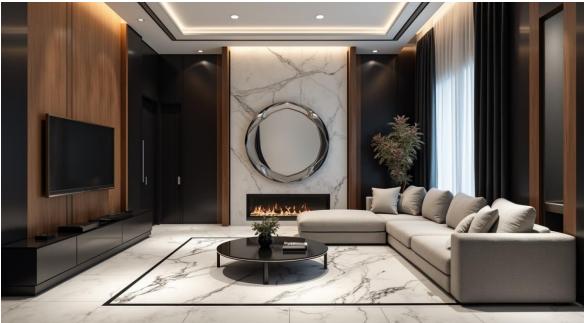

# House in Barcelona

#### 3.000m2

A single-family home located in the upper region of Barcelona, with views over the city. The home is sited on the upper part of the section as a visual protection measure, while still allowing space for vehicle and pedestrian entrances. It is closed, via a brick and wooden latticework facade, from the two adjacent streets.

# House in Malaga

#### 980m2

A stunning, modern two-story house with a minimalist yet warm architectural design. The structure combines exposed concrete with wood accents, giving it a sophisticated, earthy appeal. Large floor-to-ceiling windows dominate both floors, allowing abundant natural light to flood the interior and enhancing the connection between the indoor and outdoor spaces.