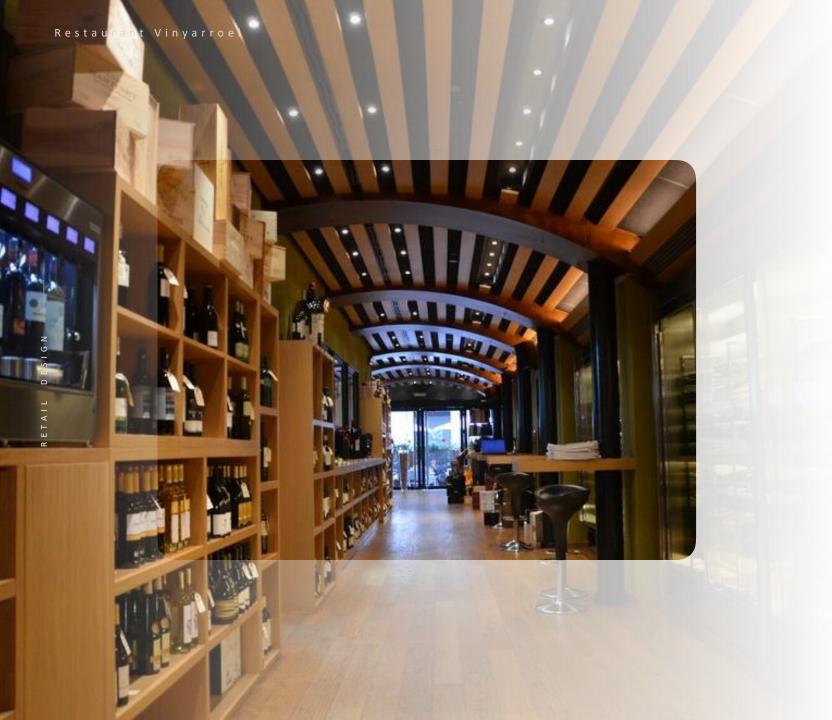

## Restaurant Vinyarroel Barcelona

#### 1.200m2

Design and construction of the Vinyarroel restaurant in Barcelona, for the Olive Group, which fuses tradition and modernity, offering diners a sophisticated and comfortable atmosphere that enhances the culinary experience. In collaboration with the interior designer Estrella Salietti.