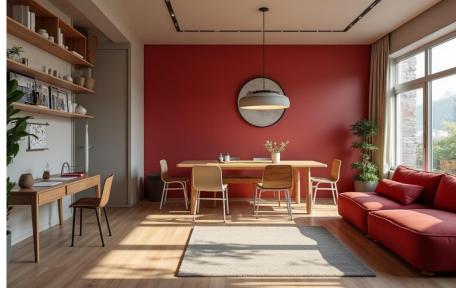

## House in Warsaw

#### 1.500m2

The residence has a certain European refinement mixed with American style. On the ground floor a central hallway provide access to the dining room, kitchen, and living room. A pair of open staircases lead to the home's bridge and to 4 bedrooms, including the master suite. In these private quarters we integrated a tapestry of rich materials and textures: marble, brass, onyx, lacquer, bronze, silk, wool, and mirrored glass, which give color and texture that convey a deep sense of warmth.