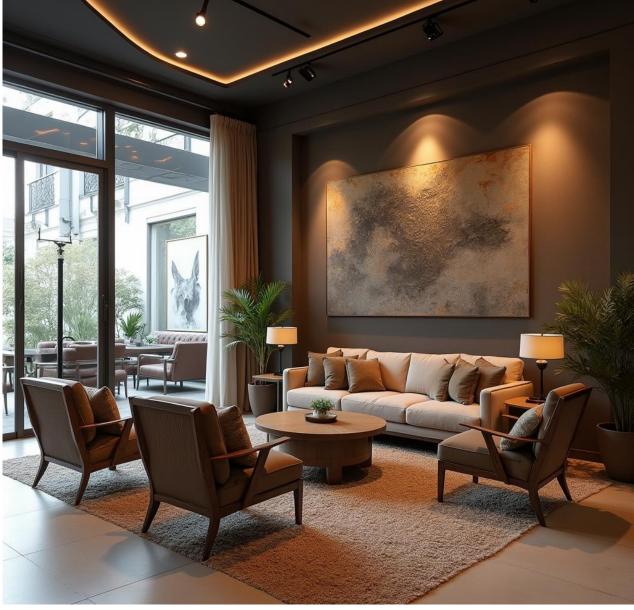

# House in Barcelona

#### 3.000m2

A single-family home located in the upper region of Barcelona, with views over the city. The home is sited on the upper part of the section as a visual protection measure, while still allowing space for vehicle and pedestrian entrances. It is closed, via a brick and wooden latticework facade, from the two adjacent streets.

# House in Malaga

#### 980m2

A stunning, modern two-story house with a minimalist yet warm architectural design. The structure combines exposed concrete with wood accents, giving it a sophisticated, earthy appeal. Large floor-to-ceiling windows dominate both floors, allowing abundant natural light to flood the interior and enhancing the connection between the indoor and outdoor spaces.