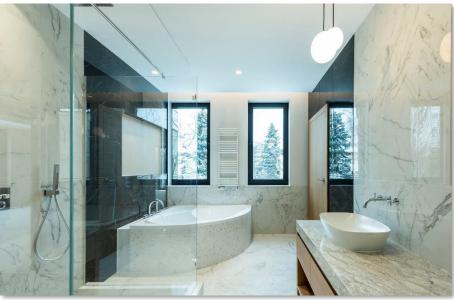

## House in Warsaw

#### 1.500m2

The residence has a certain European refinement mixed with American style. On the ground floor a central hallway provide access to the dining room, kitchen, and living room. A pair of open staircases lead to the home's bridge and to 4 bedrooms, including the master suite. In these private quarters we integrated a tapestry of rich materials and textures: marble, brass, onyx, lacquer, bronze, silk, wool, and mirrored glass, which give color and texture that convey a deep sense of warmth.