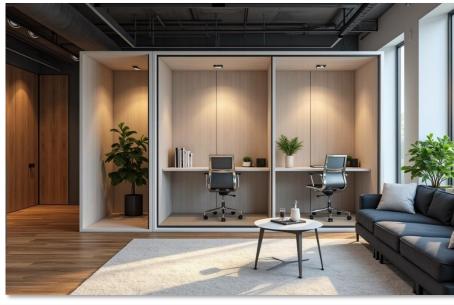

# **CoWorking Space**

## 700m2

The project was born as a collaborative space that seeks to inspire productivity, creativity and community. The design is based on a warm industrial style, where the use of raw materials such as smoothed cement and exposed steel, is balanced with warm textures of natural wood in furniture and cladding.