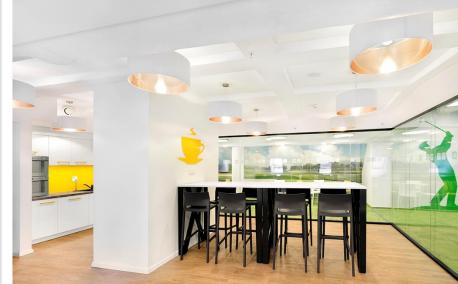

# Transporeon Headquarters

## 2.000m2

Adaptation to Collaborative Work

During the renovation, Transporeon adapted its offices to encourage teamwork and collaboration between departments.

Functional meeting areas, coworking spaces, and private offices were created, addressing the diverse needs of employees.

## Transporeon Headquarters