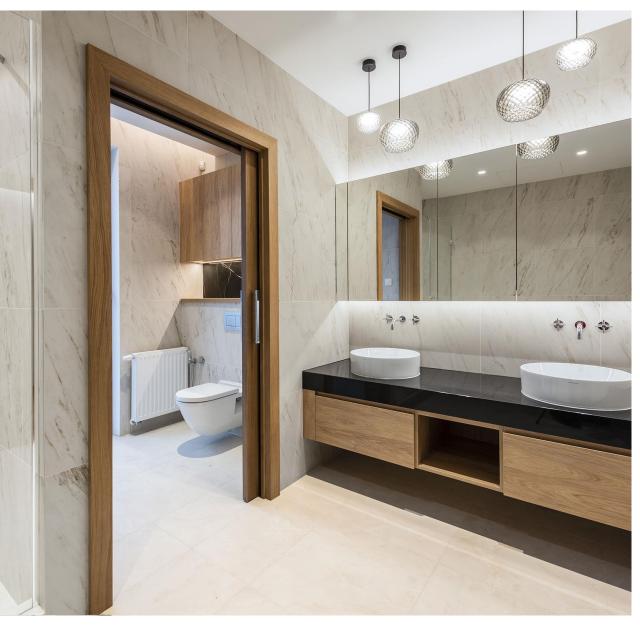

## House in Warsaw

#### 1.500m2

The residence has a certain European refinement mixed with American style. On the ground floor a central hallway provide access to the dining room, kitchen, and living room. A pair of open staircases lead to the home's bridge and to 4 bedrooms, including the master suite. In these private quarters we integrated a tapestry of rich materials and textures: marble, brass, onyx, lacquer, bronze, silk, wool, and mirrored glass, which give color and texture that convey a deep sense of warmth.