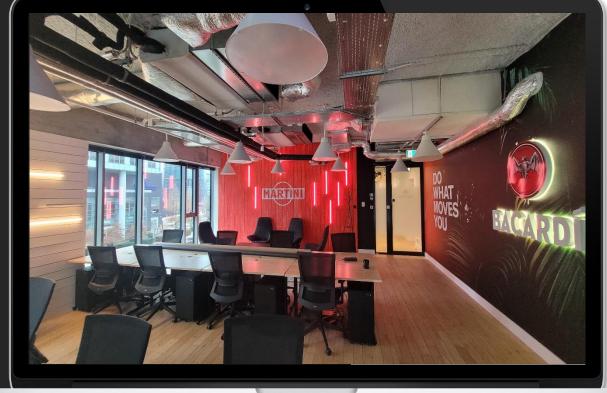

# Bacardi Headquarters

## 450m2

Our team was entrusted with the complete design and fit-out of a new WeWork office location in the heart of Warsaw, Poland. This project involved transforming a raw commercial space into a vibrant, fully operational coworking environment that reflects the WeWork brand's global standards while integrating local flair.