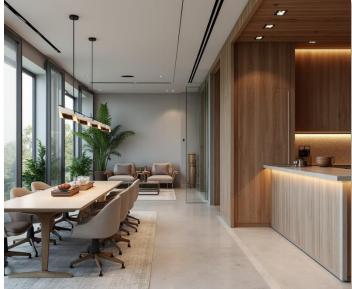

# Transporeon Headquarters

## 2.000m2

Adaptation to Collaborative Work

During the renovation, Transporeon adapted its offices to encourage teamwork and collaboration between departments.

Functional meeting areas, coworking spaces, and private offices were created, addressing the diverse needs of employees.

## Transporeon Headquarters