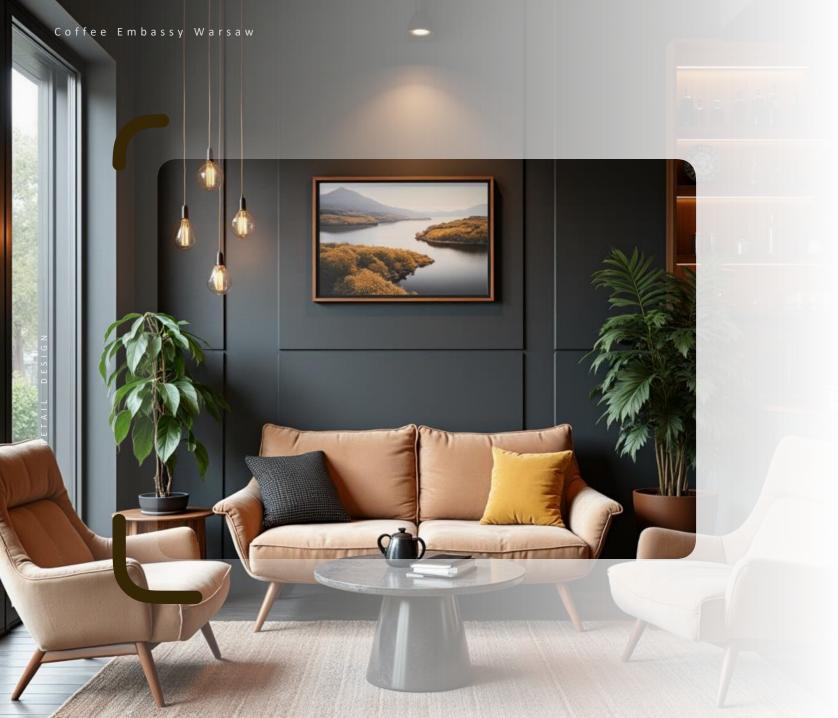

### **Coffee Embassy**

#### 380m2

Thoughtfully Designed for Comfort and StyleThis coffee shop combines modern aesthetics with functional comfort—featuring clean lines, natural light, warm wood finishes, and a balanced layout ideal for both social interaction and quiet moments.

#### Coffee Embassy Warsaw