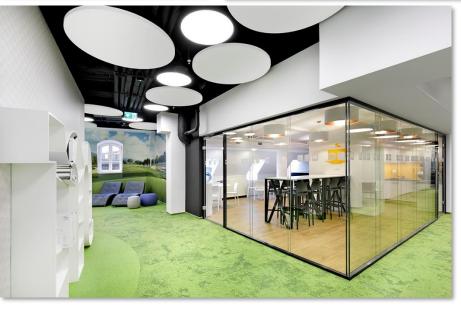

# Transporeon Headquarters

## 2.000m2

Adaptation to Collaborative Work

During the renovation, Transporeon adapted its offices to encourage teamwork and collaboration between departments.

Functional meeting areas, coworking spaces, and private offices were created, addressing the diverse needs of employees.

## Transporeon Headquarters