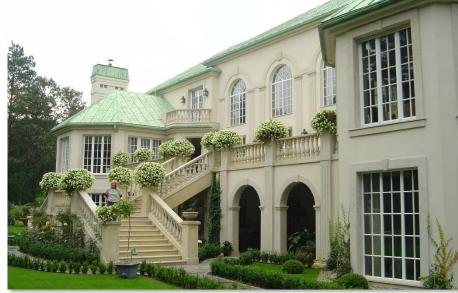

## Residence Embassy Indonesia

#### 2.500m2

The design and construction of the Indonesian Ambassador's Residence in Warsaw is an extraordinary project, a fourstory single-family home that harmoniously blends traditional Indonesian architectural elements with modern design. This residence reflects the rich cultural heritage of Indonesia while embracing contemporary comforts and functionality.