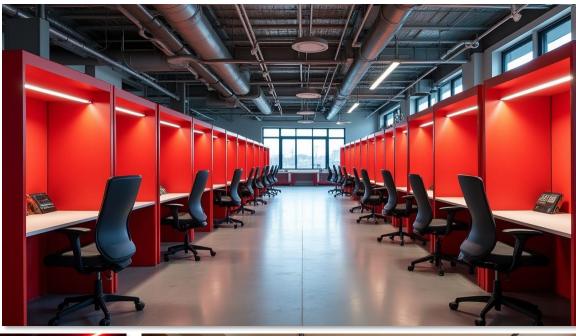

# **CoWorking Space**

## 700m2

The project was born as a collaborative space that seeks to inspire productivity, creativity and community. The design is based on a warm industrial style, where the use of raw materials such as smoothed cement and exposed steel, is balanced with warm textures of natural wood in furniture and cladding.