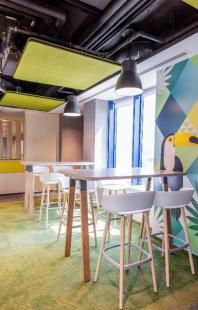

# **CoWorking Space**

## 700m2

The project was born as a collaborative space that seeks to inspire productivity, creativity and community. The design is based on a warm industrial style, where the use of raw materials such as smoothed cement and exposed steel, is balanced with warm textures of natural wood in furniture and cladding.