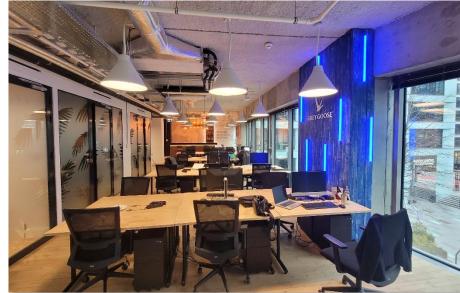

# **CoWorking Space**

## 700m2

The project was born as a collaborative space that seeks to inspire productivity, creativity and community. The design is based on a warm industrial style, where the use of raw materials such as smoothed cement and exposed steel, is balanced with warm textures of natural wood in furniture and cladding.