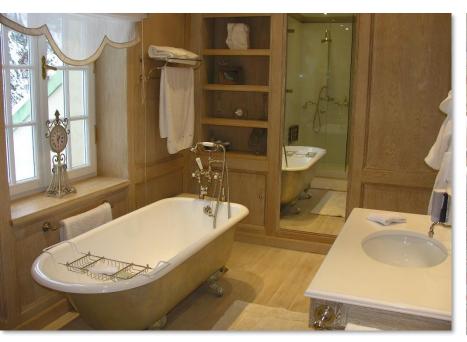

## House in Warsaw

#### 1.500m2

The residence has a certain European refinement mixed with American style. On the ground floor a central hallway provide access to the dining room, kitchen, and living room. A pair of open staircases lead to the home's bridge and to 4 bedrooms, including the master suite. In these private quarters we integrated a tapestry of rich materials and textures: marble, brass, onyx, lacquer, bronze, silk, wool, and mirrored glass, which give color and texture that convey a deep sense of warmth.