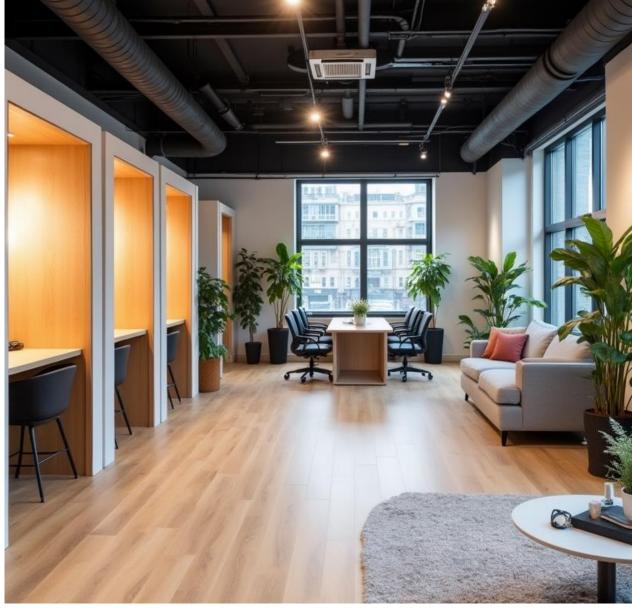

# **CoWorking Space**

## 700m2

The project was born as a collaborative space that seeks to inspire productivity, creativity and community. The design is based on a warm industrial style, where the use of raw materials such as smoothed cement and exposed steel, is balanced with warm textures of natural wood in furniture and cladding.