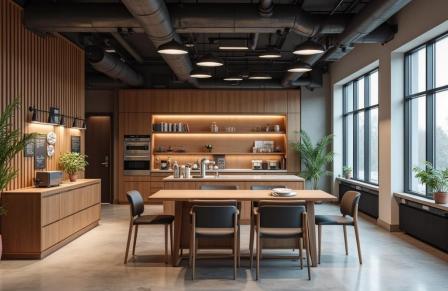

# **CoWorking Space**

## 700m2

The project was born as a collaborative space that seeks to inspire productivity, creativity and community. The design is based on a warm industrial style, where the use of raw materials such as smoothed cement and exposed steel, is balanced with warm textures of natural wood in furniture and cladding.