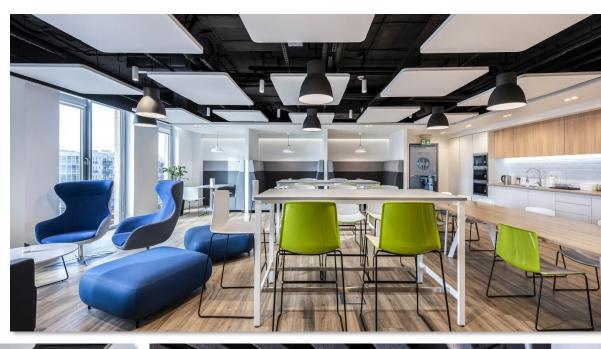

# Groupon Headquarters

## 2.700m2

Project for Groupon – Atlas Tower, Warsaw
We executed a comprehensive interior
renovation for Groupon's offices located in
Atlas Tower, focusing on enhancing employee
comfort, collaboration, and overall workplace
experience.

Groupon Headquarters