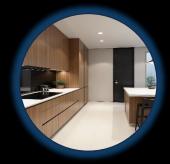

# House in Barcelona

#### 3.000m2

A single-family home located in the upper region of Barcelona, with views over the city. The home is sited on the upper part of the section as a visual protection measure, while still allowing space for vehicle and pedestrian entrances. It is closed, via a brick and wooden latticework facade, from the two adjacent streets.

# House in Malaga

#### 980m2

A stunning, modern two-story house with a minimalist yet warm architectural design. The structure combines exposed concrete with wood accents, giving it a sophisticated, earthy appeal. Large floor-to-ceiling windows dominate both floors, allowing abundant natural light to flood the interior and enhancing the connection between the indoor and outdoor spaces.