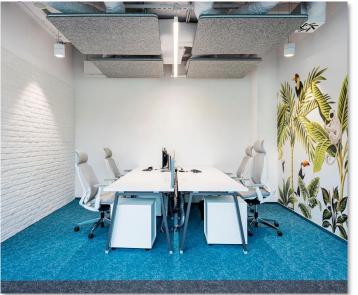

# Transporeon Headquarters

## 2.000m2

Adaptation to Collaborative Work

During the renovation, Transporeon adapted its offices to encourage teamwork and collaboration between departments.

Functional meeting areas, coworking spaces, and private offices were created, addressing the diverse needs of employees.

## Transporeon Headquarters