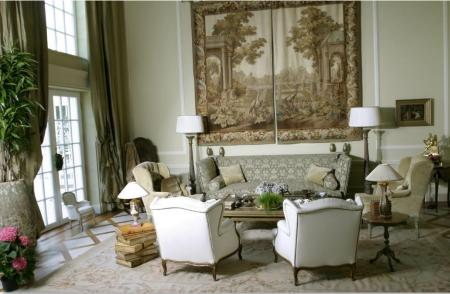

## House in Warsaw

#### 1.500m2

The residence has a certain European refinement mixed with American style. On the ground floor a central hallway provide access to the dining room, kitchen, and living room. A pair of open staircases lead to the home's bridge and to 4 bedrooms, including the master suite. In these private quarters we integrated a tapestry of rich materials and textures: marble, brass, onyx, lacquer, bronze, silk, wool, and mirrored glass, which give color and texture that convey a deep sense of warmth.