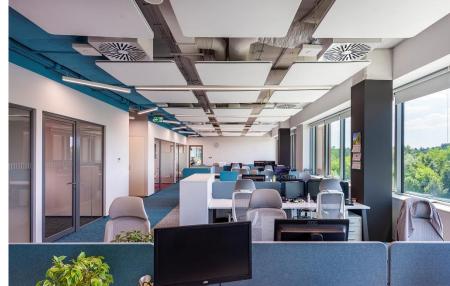

# **CoWorking Space**

## 700m2

The project was born as a collaborative space that seeks to inspire productivity, creativity and community. The design is based on a warm industrial style, where the use of raw materials such as smoothed cement and exposed steel, is balanced with warm textures of natural wood in furniture and cladding.