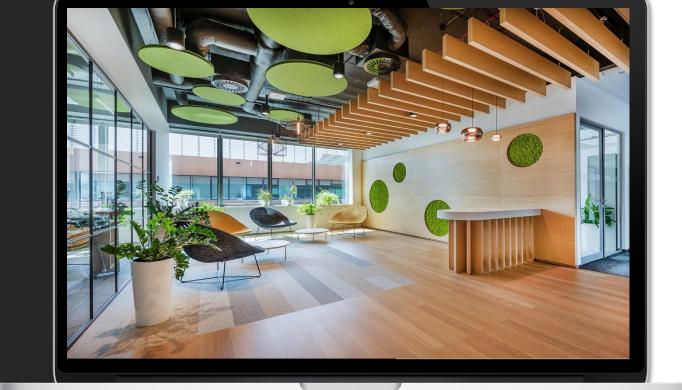

# Transporeon Headquarters

## 2.000m2

Adaptation to Collaborative Work

During the renovation, Transporeon adapted its offices to encourage teamwork and collaboration between departments.

Functional meeting areas, coworking spaces, and private offices were created, addressing the diverse needs of employees.

## Transporeon Headquarters