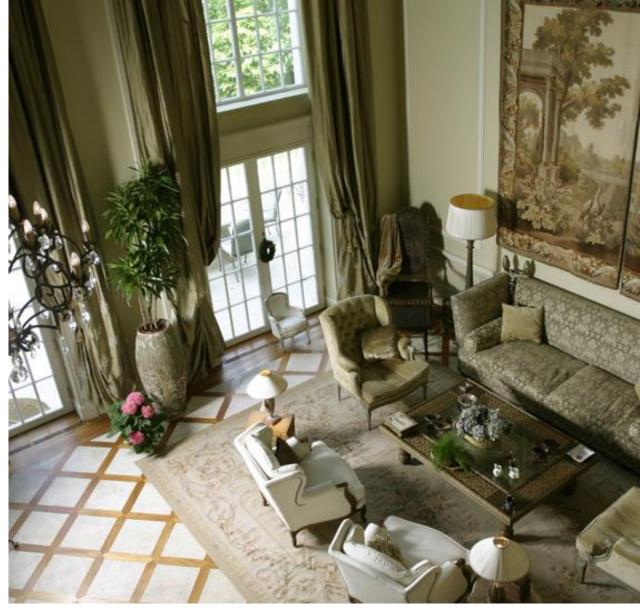

## House in Warsaw

#### 1.500m2

The residence has a certain European refinement mixed with American style. On the ground floor a central hallway provide access to the dining room, kitchen, and living room. A pair of open staircases lead to the home's bridge and to 4 bedrooms, including the master suite. In these private quarters we integrated a tapestry of rich materials and textures: marble, brass, onyx, lacquer, bronze, silk, wool, and mirrored glass, which give color and texture that convey a deep sense of warmth.