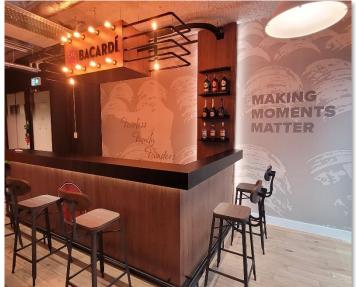

# **CoWorking Space**

## 700m2

The project was born as a collaborative space that seeks to inspire productivity, creativity and community. The design is based on a warm industrial style, where the use of raw materials such as smoothed cement and exposed steel, is balanced with warm textures of natural wood in furniture and cladding.