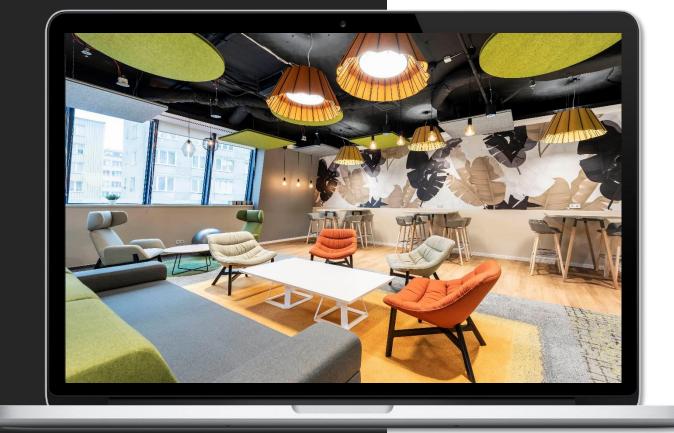

# **CoWorking Space**

## 700m2

The project was born as a collaborative space that seeks to inspire productivity, creativity and community. The design is based on a warm industrial style, where the use of raw materials such as smoothed cement and exposed steel, is balanced with warm textures of natural wood in furniture and cladding.