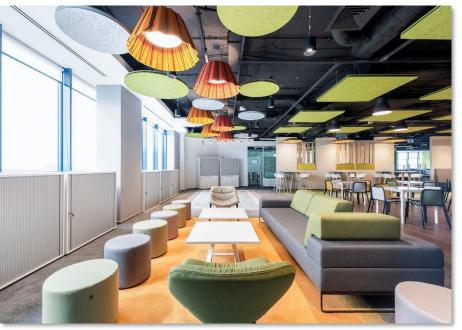

# **CoWorking Space**

## 700m2

The project was born as a collaborative space that seeks to inspire productivity, creativity and community. The design is based on a warm industrial style, where the use of raw materials such as smoothed cement and exposed steel, is balanced with warm textures of natural wood in furniture and cladding.