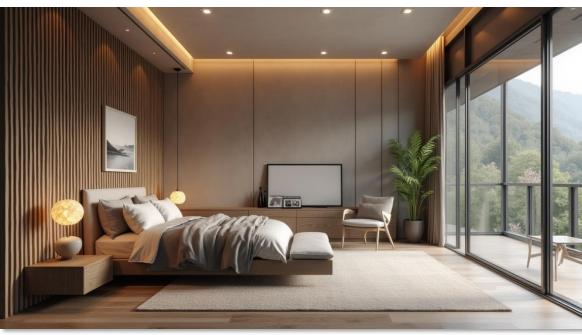

## House in Warsaw

#### 1.500m2

The residence has a certain European refinement mixed with American style. On the ground floor a central hallway provide access to the dining room, kitchen, and living room. A pair of open staircases lead to the home's bridge and to 4 bedrooms, including the master suite. In these private quarters we integrated a tapestry of rich materials and textures: marble, brass, onyx, lacquer, bronze, silk, wool, and mirrored glass, which give color and texture that convey a deep sense of warmth.