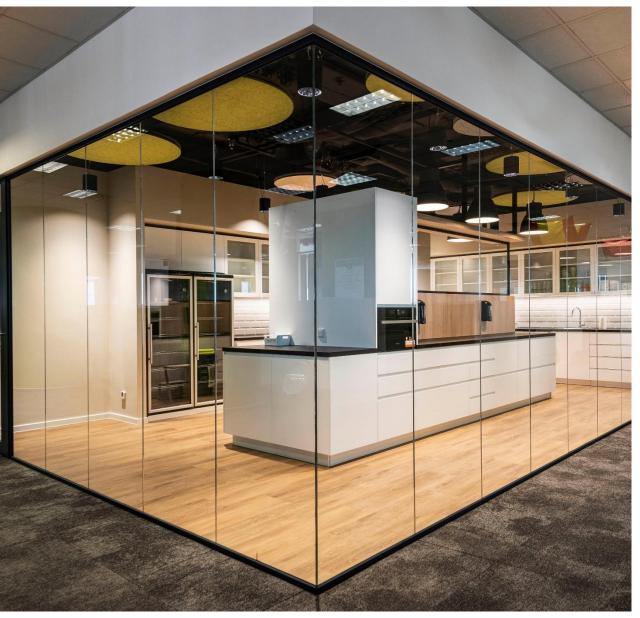

# Transporeon Headquarters

## 2.000m2

Adaptation to Collaborative Work

During the renovation, Transporeon adapted its offices to encourage teamwork and collaboration between departments.

Functional meeting areas, coworking spaces, and private offices were created, addressing the diverse needs of employees.

## Transporeon Headquarters