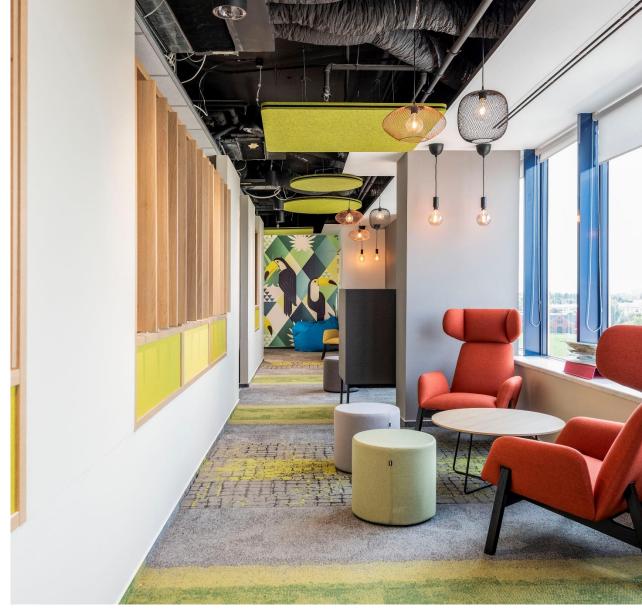

# **CoWorking Space**

## 700m2

The project was born as a collaborative space that seeks to inspire productivity, creativity and community. The design is based on a warm industrial style, where the use of raw materials such as smoothed cement and exposed steel, is balanced with warm textures of natural wood in furniture and cladding.