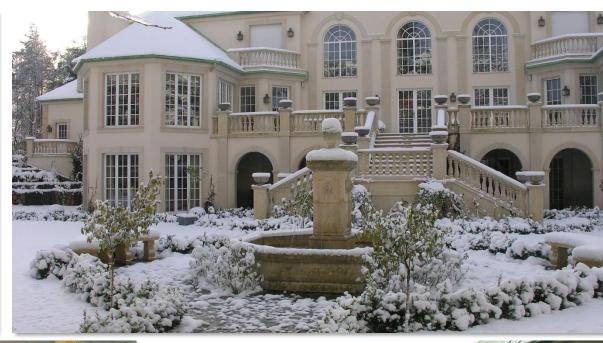

## Residence Embassy Indonesia

#### 2.500m2

The design and construction of the Indonesian Ambassador's Residence in Warsaw is an extraordinary project, a fourstory single-family home that harmoniously blends traditional Indonesian architectural elements with modern design. This residence reflects the rich cultural heritage of Indonesia while embracing contemporary comforts and functionality.