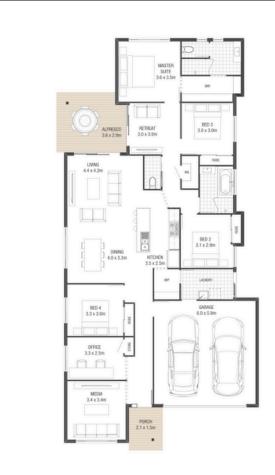

HOME & LAND \$1,198,000

**Home**Bennet | **Facade**Adore **Land Size**577m<sup>2</sup> | **Home Area**225m<sup>2</sup>

KoalaStreet - Heathwood