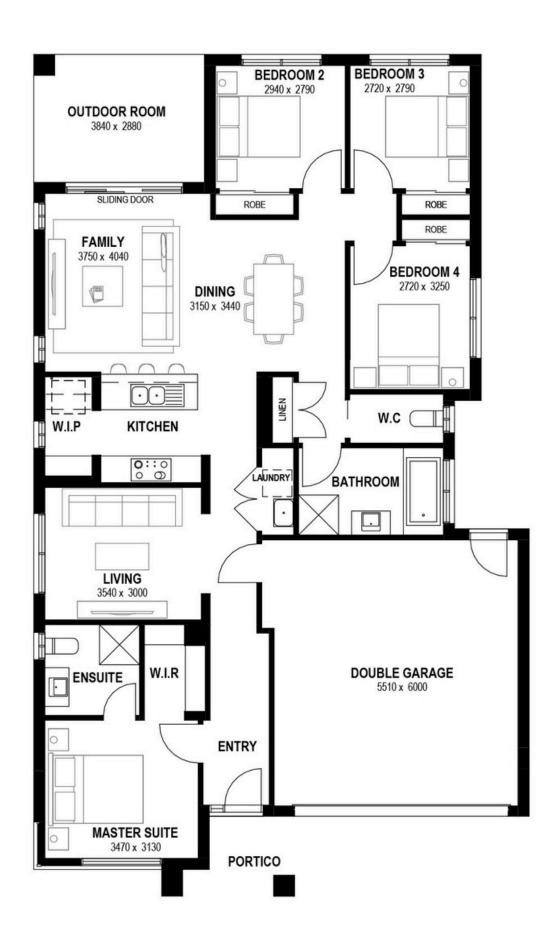

| Specifications                    |                    |
|-----------------------------------|--------------------|
| <b>==</b>   4                     | <u>_</u> 2 <u></u> |
| Property Type                     | House &Land        |
| Contract Type                     | 2 Part Contract    |
| Titled                            | No                 |
| Estimated Date                    | 08/2025            |
| Land Area                         | 400 sqm            |
| Total House Area                  | 186.79 sqm         |
| Land Price                        | \$559,800          |
| House Price                       | \$409,588          |
| Total Price                       | \$969,388          |
| Design                            | Vivalto 20         |
| Facade                            | Tasman             |
| Reservation Deposit Specification | \$16,900           |
| •                                 |                    |