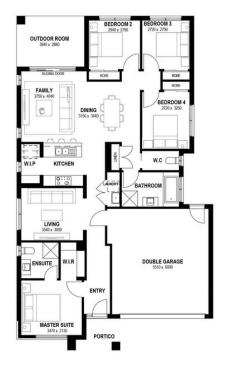

| Specifications                    |                    |
|-----------------------------------|--------------------|
| <b>==</b>   4                     | <u>_</u> 2 <u></u> |
| Property Type                     | House &Land        |
| Contract Type                     | 2 Part Contract    |
| Titled                            | No                 |
| Estimated Date                    | 08/2025            |
| Land Area                         | 400 sqm            |
| Total House Area                  | 186.79 sqm         |
| Land Price                        | \$559,800          |
| House Price                       | \$409,588          |
| Total Price                       | \$969,388          |
| Design                            | Vivalto 20         |
| Facade                            | Tasman             |
| Reservation Deposit Specification | \$16,900           |
| •                                 |                    |