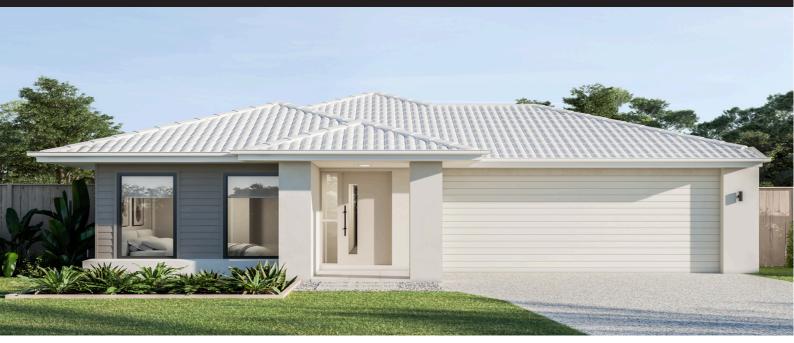

| Specifications                    |                    |
|-----------------------------------|--------------------|
| <b>==</b>   4                     | <u>_</u> 2 <u></u> |
| Property Type                     | House &Land        |
| Contract Type                     | 2 Part Contract    |
| Titled                            | No                 |
| Estimated Date                    | 08/2025            |
| Land Area                         | 400 sqm            |
| Total House Area                  | 186.79 sqm         |
| Land Price                        | \$559,800          |
| House Price                       | \$409,588          |
| Total Price                       | \$969,388          |
| Design                            | Vivalto 20         |
| Facade                            | Tasman             |
| Reservation Deposit Specification | \$16,900           |
| •                                 |                    |