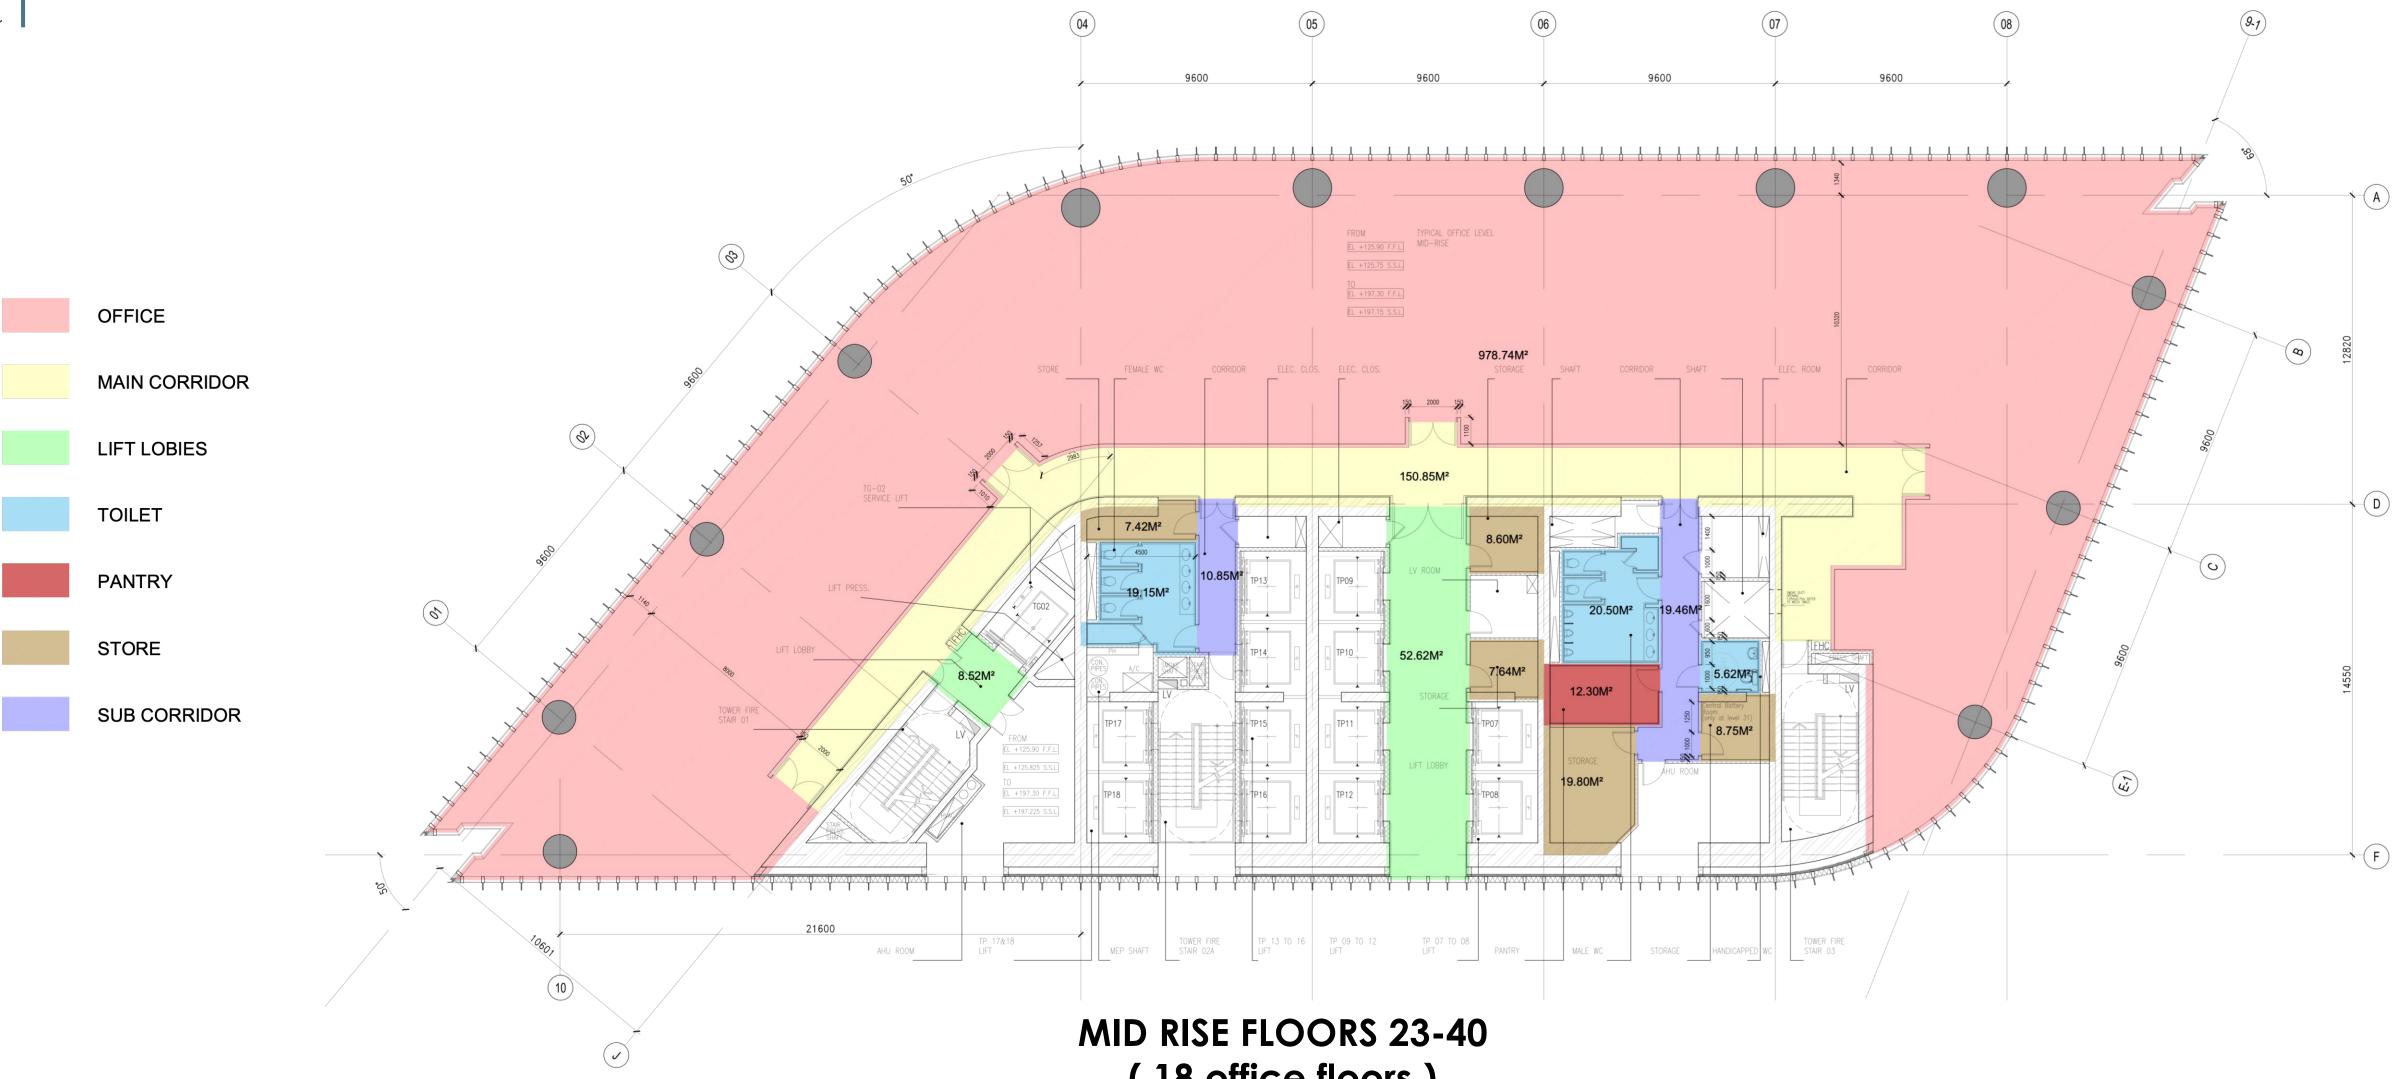

### The Business Tower TYPICAL MID RISE FLOOR PLAN

(18 office floors) Floor Leasable Area 1,330 m2

### The Business Tower Leasable Areas

|           | Office<br>Area      | Main<br>corridor | Sub<br>Corridors | Lift<br>Lobbies | Toilets | Pantry | Store     | Total    | No. of<br>floors | Sum of typical<br>floors |
|-----------|---------------------|------------------|------------------|-----------------|---------|--------|-----------|----------|------------------|--------------------------|
| Low Rise  | 906 m2              | 156 m2           | 28 m2            | 61 m2           | 51 m2   | 15 m2  | 16 m2     | 1,232 m2 | 19               | 23,407 m2                |
| Mid Rise  | 979 m2              | 151 m2           | 30 m2            | 61 m2           | 45 m2   | 12 m2  | 52 m2     | 1,330 m2 | 18               | 23,946 m2                |
| High Rise | 1,025 m2            | 146 m2           | 36 m2            | 61 m2           | 51 m2   | 12 m2  | 63 m2     | 1,393 m2 | 9                | 12,535 m2                |
|           | Total Leasable Area |                  |                  |                 |         |        | 59,887 m2 |          |                  |                          |