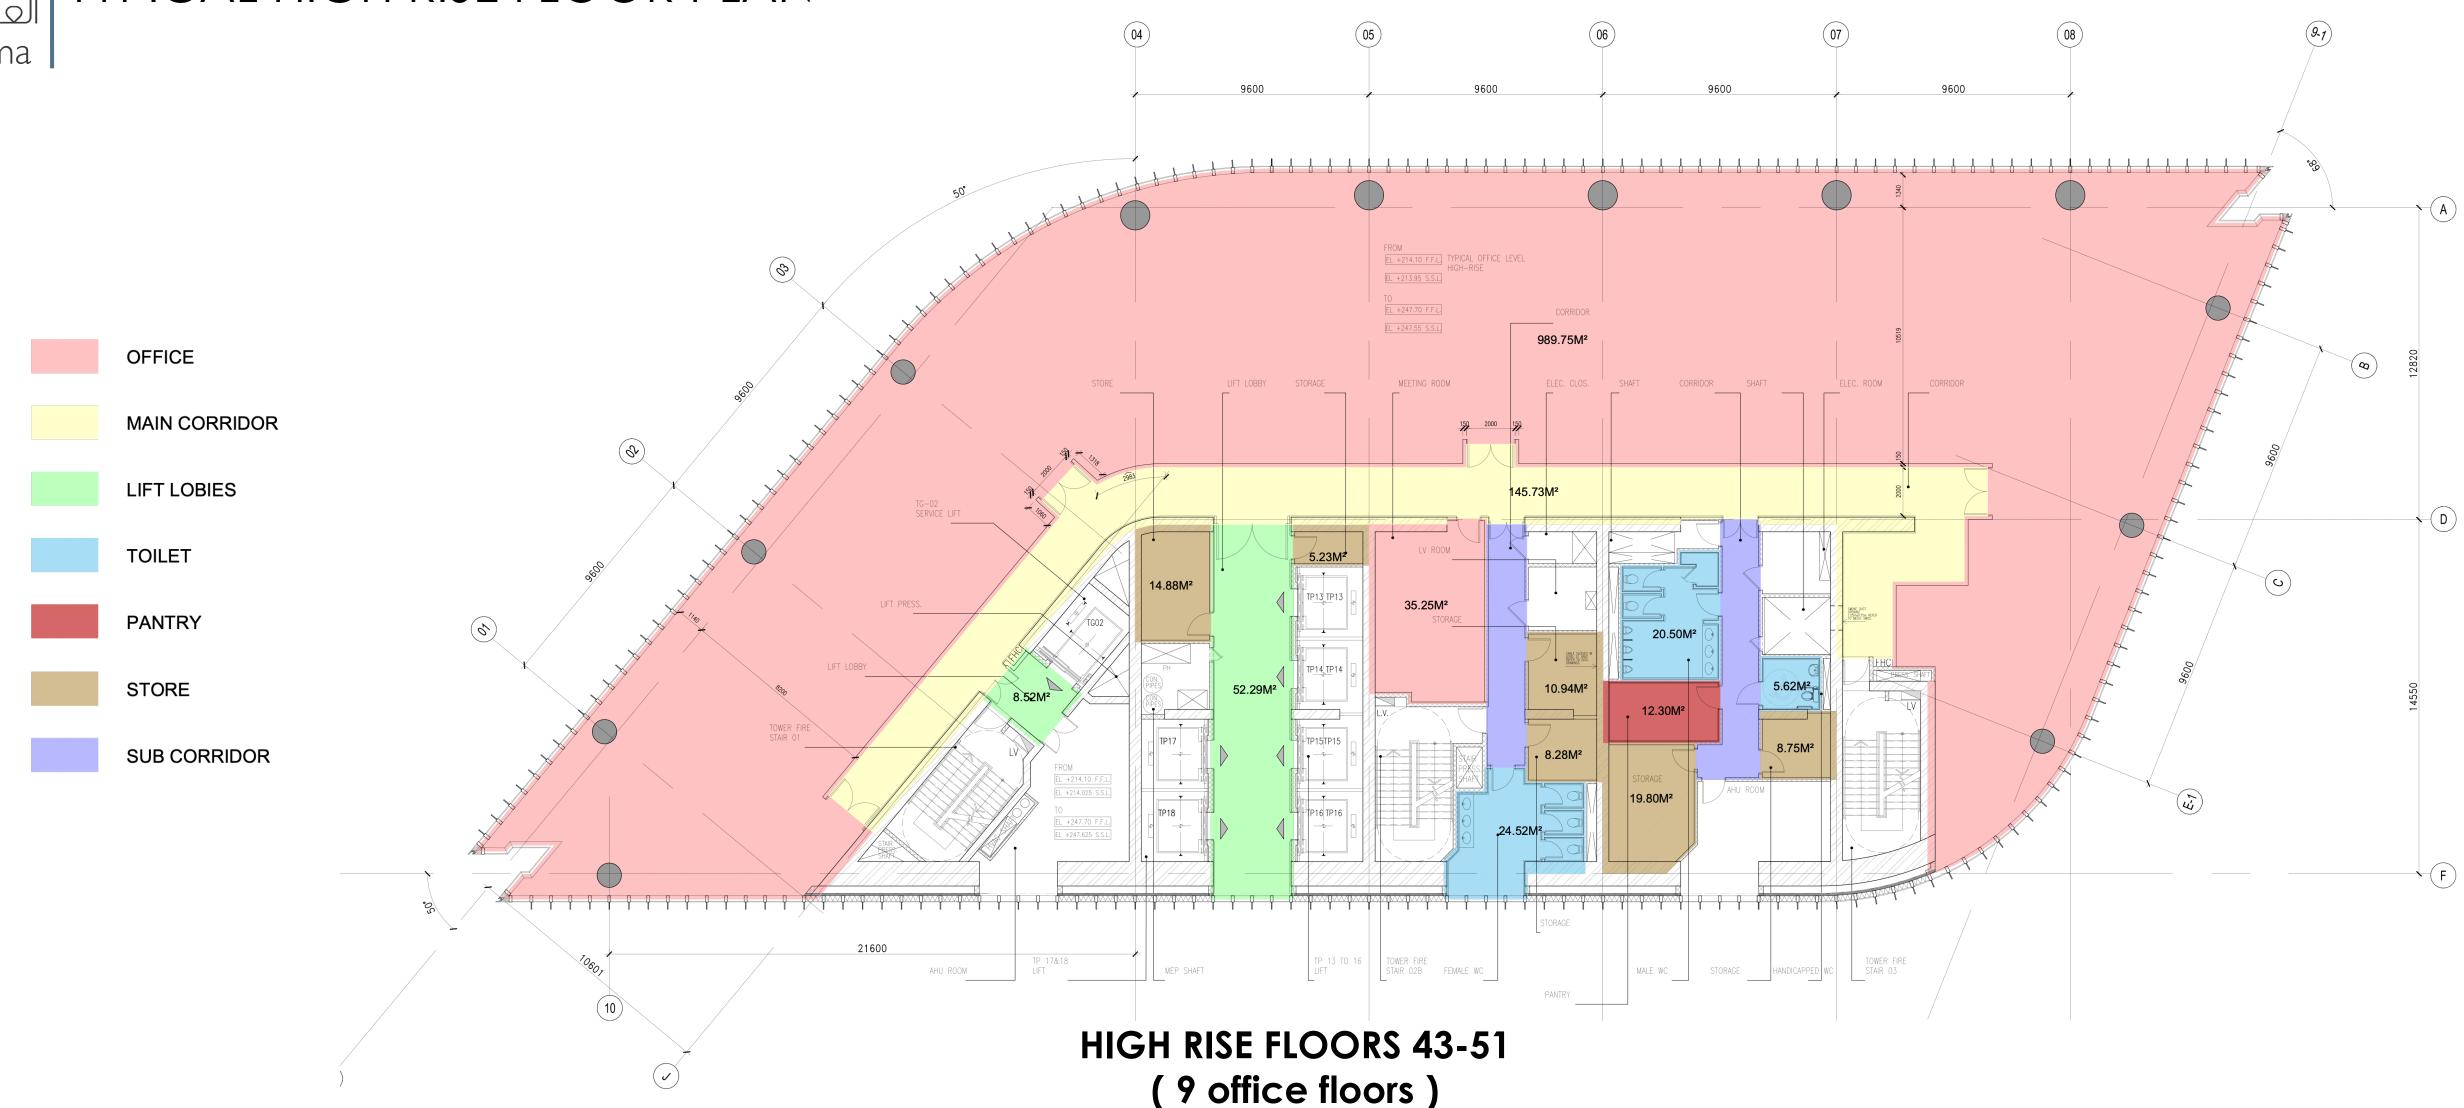

## The Business Tower TYPICAL HIGH RISE FLOOR PLAN

(9 office floors) Floor Leasable Area 1,393 m2