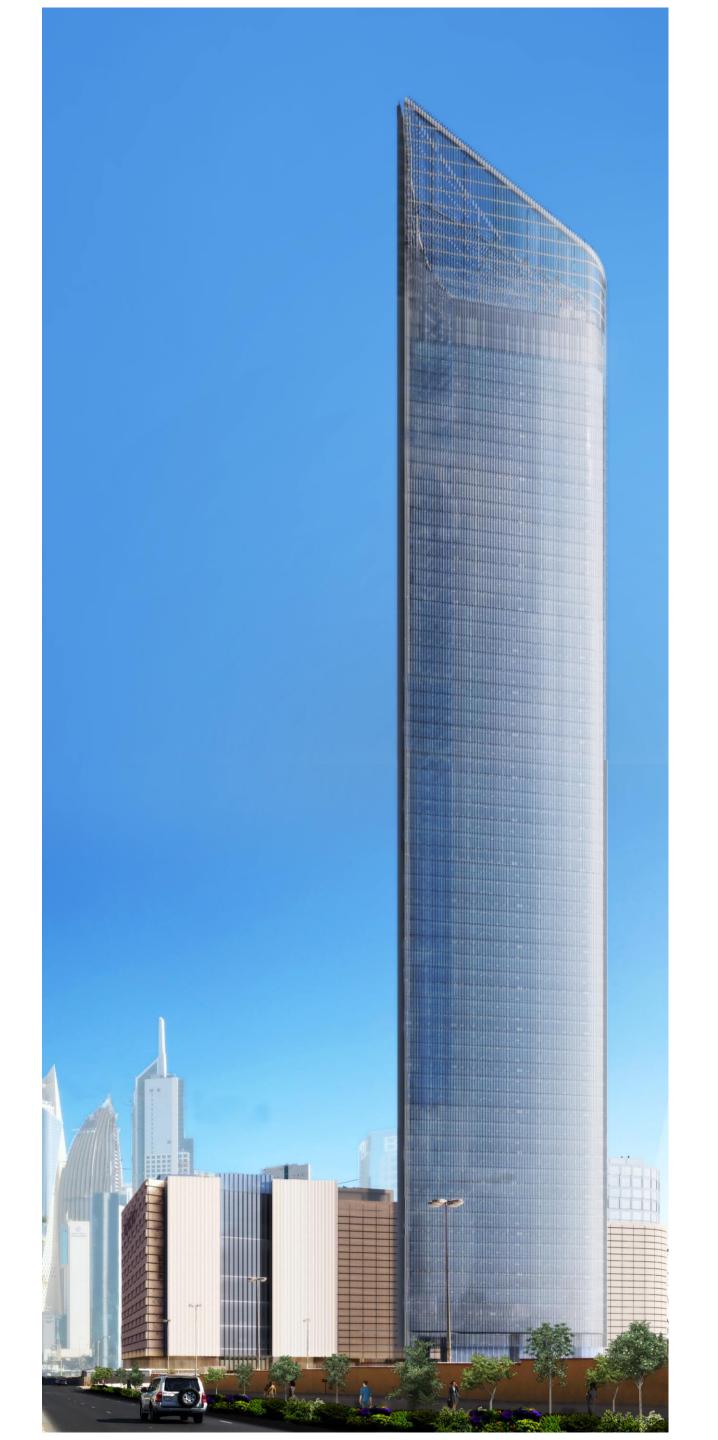

# THE BUSINESS TOWER











### The Business Tower TYPICAL LOW RISE FLOOR PLAN



(19 office floors) Floor Leasable Area 1,232 m2



### The Business Tower TYPICAL MID RISE FLOOR PLAN



(18 office floors) Floor Leasable Area 1,330 m2



## The Business Tower TYPICAL HIGH RISE FLOOR PLAN



(9 office floors) Floor Leasable Area 1,393 m2



### The Business Tower Leasable Areas

|           | Office<br>Area      | Main<br>corridor | Sub<br>Corridors | Lift<br>Lobbies | Toilets | Pantry | Store     | Total    | No. of<br>floors | Sum of typical<br>floors |
|-----------|---------------------|------------------|------------------|-----------------|---------|--------|-----------|----------|------------------|--------------------------|
| Low Rise  | 906 m2              | 156 m2           | 28 m2            | 61 m2