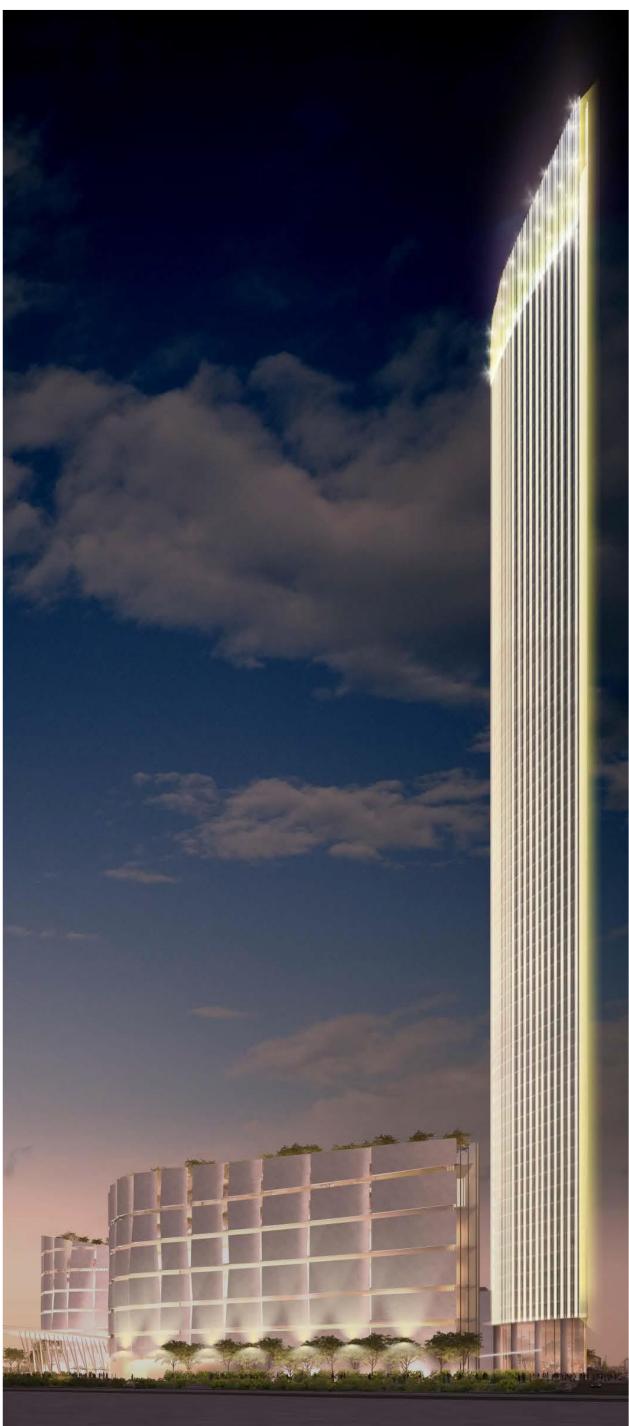

# THE BUSINESS TOWER











### The Business Tower TYPICAL LOW RISE FLOOR PLAN



(19 office floors) Floor Leasable Area 1,232 m2



### The Business Tower TYPICAL MID RISE FLOOR PLAN



(18 office floors) Floor Leasable Area 1,330 m2



## The Business Tower TYPICAL HIGH RISE FLOOR PLAN



(9 office floors) Floor Leasable Area 1,393 m2



### The Business Tower Leasable Areas

|           | Office<br>Area      | Main<br>corridor | Sub<br>Corridors | Lift<br>Lobbies | Toilets | Pantry | Store     | Total    | No. of<br>floors | Sum of typical<br>floors |
|-----------|---------------------|------------------|------------------|-----------------|---------|--------|-----------|----------|------------------|--------------------------|
| Low Rise  | 906 m2              | 156 m2           | 28 m2            | 61 m2