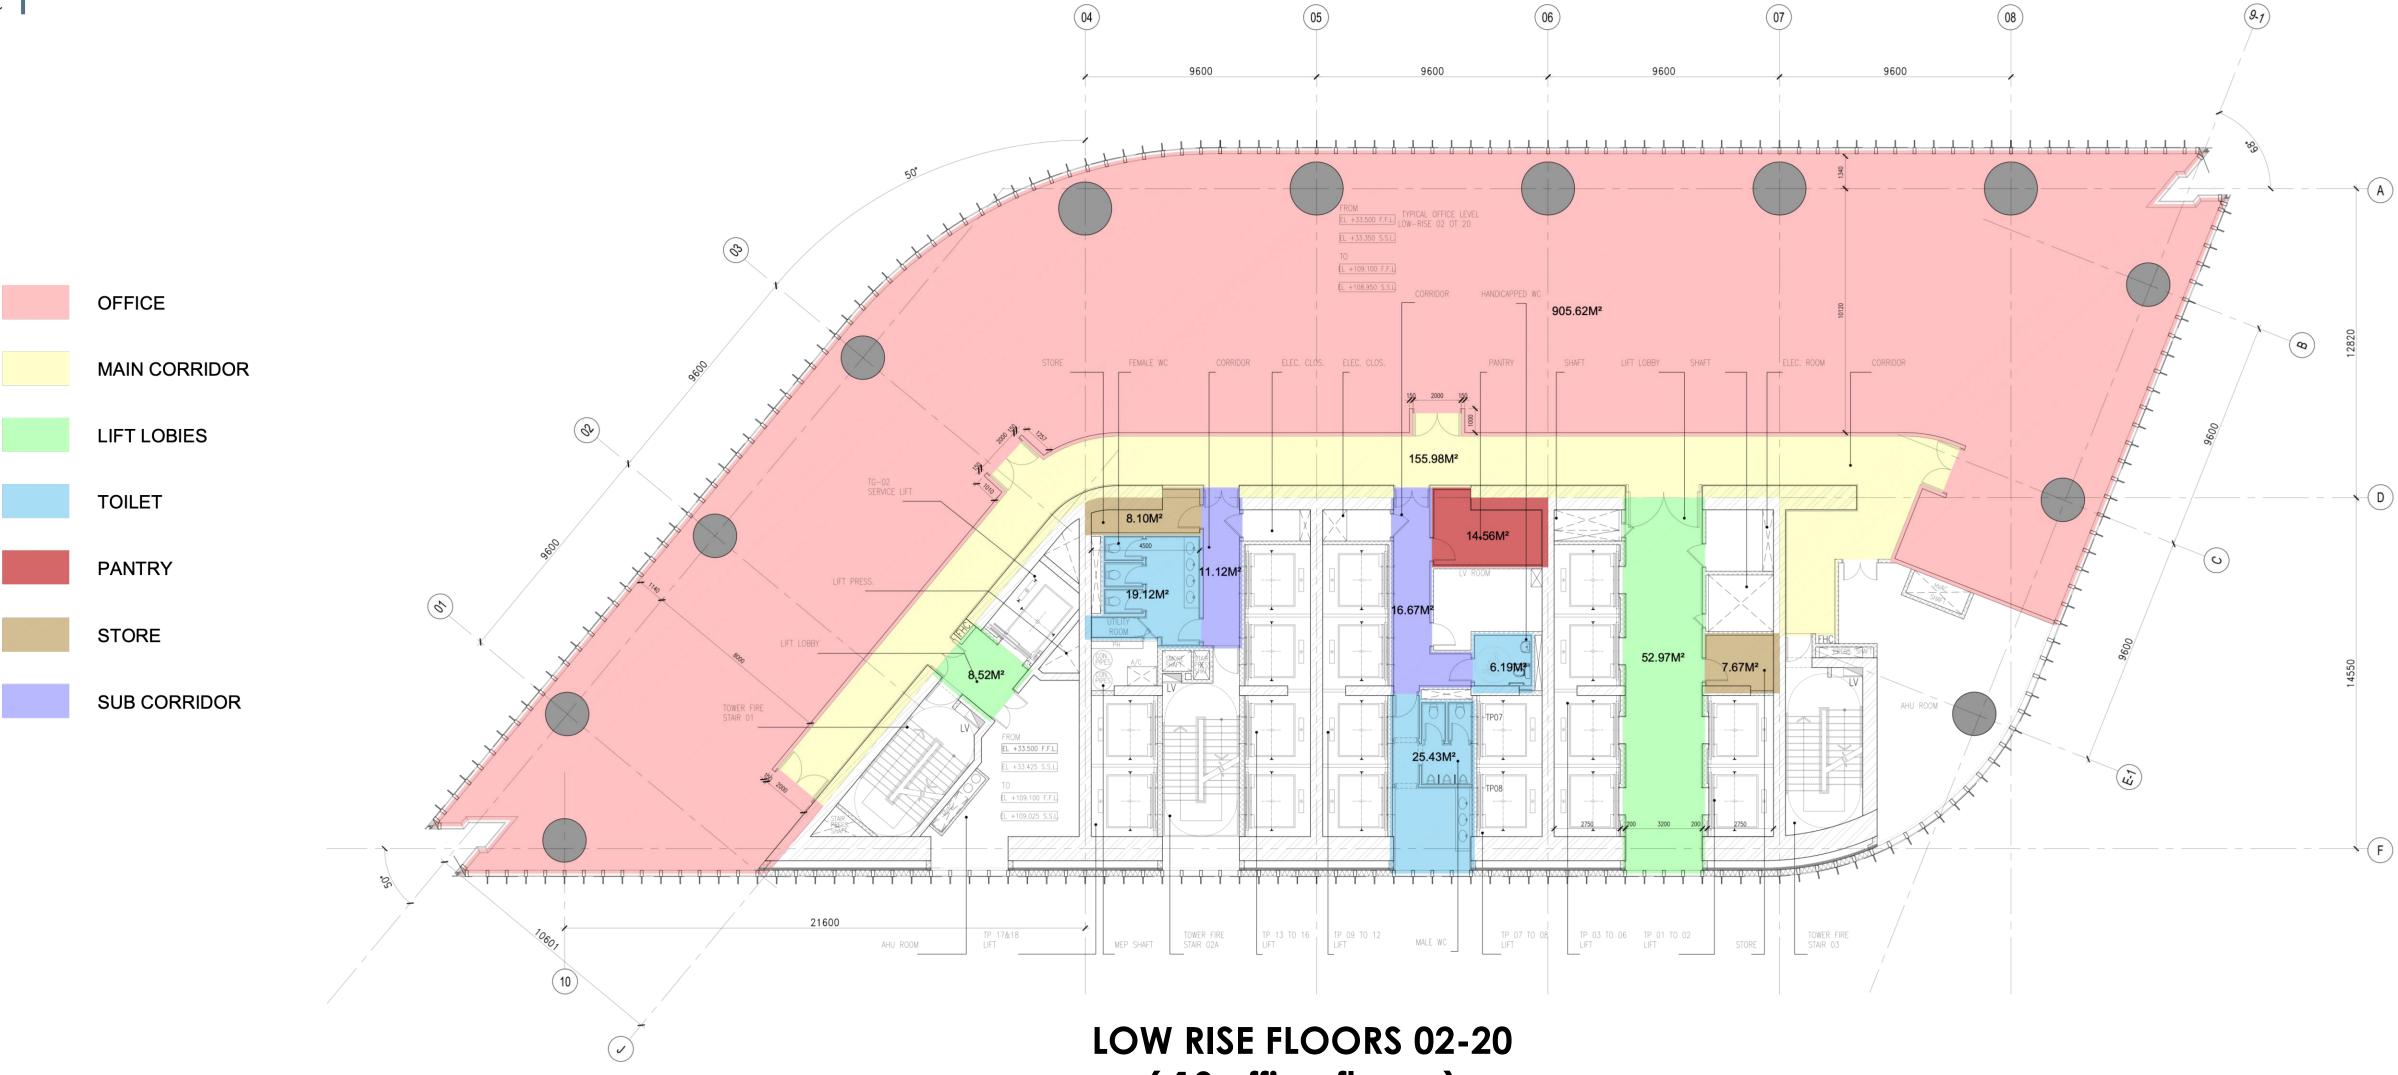

### The Business Tower TYPICAL LOW RISE FLOOR PLAN

(19 office floors) Floor Leasable Area 1,232 m2

### The Business Tower Leasable Areas

|           | Office<br>Area      | Main<br>corridor | Sub<br>Corridors | Lift<br>Lobbies | Toilets | Pantry | Store     | Total    | No. of<br>floors | Sum of typical<br>floors |
|-----------|---------------------|------------------|------------------|-----------------|---------|--------|-----------|----------|------------------|--------------------------|
| Low Rise  | 906 m2              | 156 m2           | 28 m2            | 61 m2           | 51 m2   | 15 m2  | 16 m2     | 1,232 m2 | 19               | 23,407 m2                |
| Mid Rise  | 979 m2              | 151 m2           | 30 m2            | 61 m2           | 45 m2   | 12 m2  | 52 m2     | 1,330 m2 | 18               | 23,946 m2                |
| High Rise | 1,025 m2            | 146 m2           | 36 m2            | 61 m2           | 51 m2   | 12 m2  | 63 m2     | 1,393 m2 | 9                | 12,535 m2                |
|           | Total Leasable Area |                  |                  |                 |         |        | 59,887 m2 |          |                  |                          |