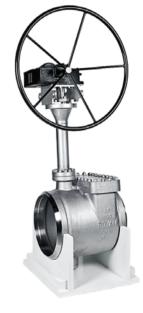

Commitment made of steel

AMPO, located in Idiazabal, Spain, and founded in 1964, is an international leader in the Design and manufacture of highly engineered valves for the most severe applications and industries.

### Valve Range:

➤ Size: 1/2" to 72"

> Temperature: -196°C to 700°C

Classes: 150 lbs up to 2500 lbs (Customized as per needs)

> Application: Cryogenic Service, High Temperature Service, High Pressure Service, Special-

➤ Fluid Service Materials: Carbon Steels, Low Temperature Carbon Steel, Martensitic Steels, Austeniti Stainless Steel, Duplex Stainless Steels, Super Duplex Stainless Steels, Nickel Alloys, Nickel Aluminum Bronze, Hastelloy, Inconel, Titanium Alloy & Carbon Steel with Internal Corrosion Resistant Alloy (CRA) Overlay

Ball Valve

**Gate Valve** 

**Butterfly Valve** 

Globe Valve

**Check Valve** 

Slurry Valve

AMPO SERVICE ensures onsite support within 72 hours anywhere in the world and at any stage of the project, relying on a large team of experienced engineers.