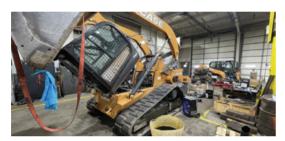

## TROUBLESHOOTING OF HEAVY EQUIPMENTS AND MACHINERY

At Qatar Hydraulic Company, we specialize in diagnosing and resolving issues in heavy equipment, including hydraulic cylinders, pumps, motors, and industrial machinery. Our expert team uses advanced diagnostic tools and systematic analysis to identify faults, minimize downtime, and ensure optimal performance. From hydraulic leaks to motor failures, we deliver reliable solutions that keep your equipment running smoothly and efficiently.