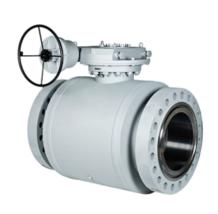

Commitment made of steel

AMPO, located in Idiazabal, Spain, and founded in 1964, is an international leader in the Design and manufacture of highly engineered valves for the most severe applications and industries.

### Valve Range:

➤ Size: 1/2" to 72"

> Temperature: -196°C to 700°C

Classes: 150 lbs up to 2500 lbs (Customized as per needs)

> Application: Cryogenic Service, High Temperature Service, High Pressure Service, Special-

➤ Fluid Service Materials: Carbon Steels, Low Temperature Carbon Steel, Martensitic Steels, Austeniti Stainless Steel, Duplex Stainless Steels, Super Duplex Stainless Steels, Nickel Alloys, Nickel Aluminum Bronze, Hastelloy, Inconel, Titanium Alloy & Carbon Steel with Internal Corrosion Resistant Alloy (CRA) Overlay

Ball Valve

**Gate Valve** 

**Butterfly Valve** 

Globe Valve

**Check Valve** 

Slurry Valve

AMPO SERVICE ensures onsite support within 72 hours anywhere in the world and at any stage of the project, relying on a large team of experienced engineers.