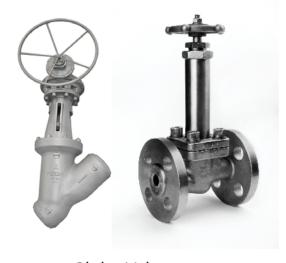

Commitment made of steel

AMPO, located in Idiazabal, Spain, and founded in 1964, is an international leader in the Design and manufacture of highly engineered valves for the most severe applications and industries.

### Valve Range:

➤ Size: 1/2" to 72"

> Temperature: -196°C to 700°C

Classes: 150 lbs up to 2500 lbs (Customized as per needs)

> Application: Cryogenic Service, High Temperature Service, High Pressure Service, Special-

➤ Fluid Service Materials: Carbon Steels, Low Temperature Carbon Steel, Martensitic Steels, Austeniti Stainless Steel, Duplex Stainless Steels, Super Duplex Stainless Steels, Nickel Alloys, Nickel Aluminum Bronze, Hastelloy, Inconel, Titanium Alloy & Carbon Steel with Internal Corrosion Resistant Alloy (CRA) Overlay