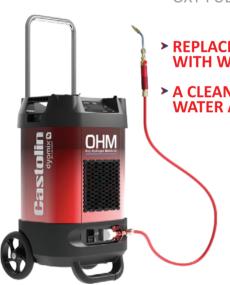

CastoDyn Kits

- > REPLACE YOUR GAS CYLINDERS WITH WATER
- > A CLEAN FLAME GENERATED FROM WATER AND ELECTRICITY

**Brazing Rod** 

Tig Rod

**Brazing Flux** 

MeCaFix Polymer Coating