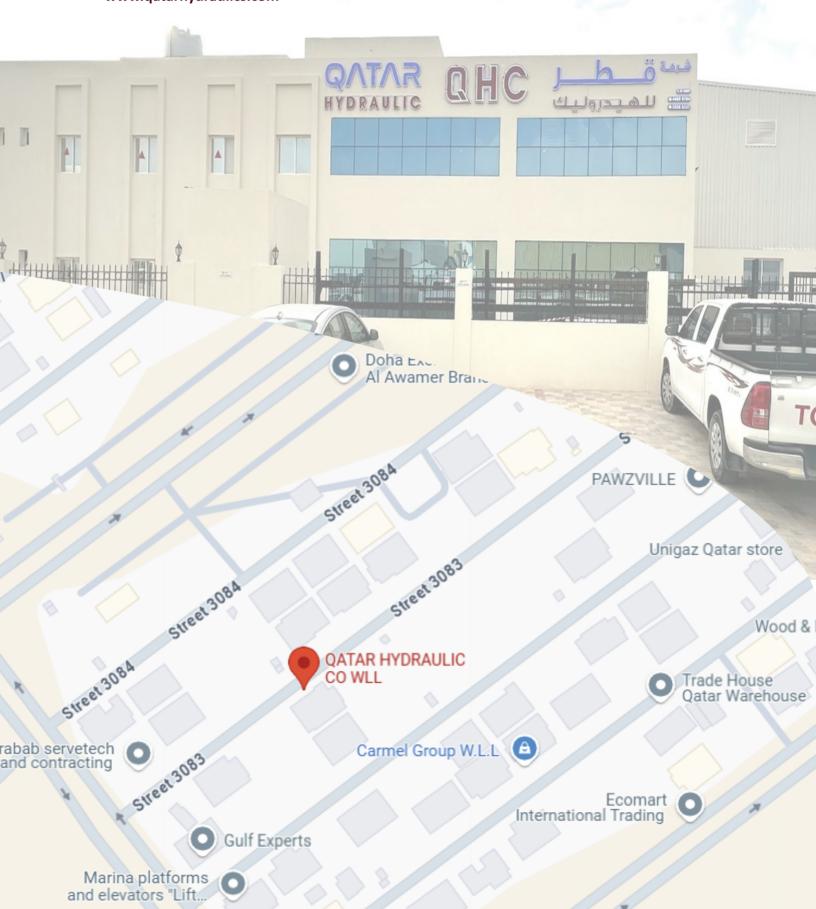

# **Contact Us**

**QATAR HYDRAULIC Co.W.L.L** 

Gate 163, Street: 3083, Zone 91, Birkat Al Awamer Tel: 4460 6164, Fax: 4460 6165 Email: sales@qatarhydraulics.com, www.qatarhydraulics.com