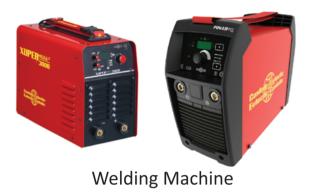

### **WELDING**

- > PTA Welding
- > MMA Welding
- ➤ MIG/MAG Welding
- ➤ Open Arc Welding
- >TIG Welding
- ➤ Plasma Cutting

## **WELDING SOLUTION**