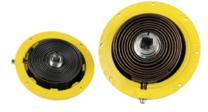

**Actuators** 

**Spring Pack** 

Common applications include the automation of ball, butterfly & plug valves and gas flow dampers for the process industries including:

- ➤ Chemical
- ➤ Oil & Gas
- ➤ Petrochemical
- Storage Terminals
- ► Pulp & Paper
- ➤ Mineral processing
- ➤ Water & Waste
- ➤ Metals
- ➤ Food and Drink