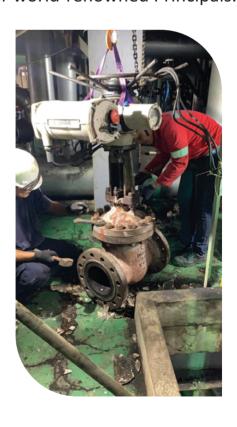

### **VALVE AUTOMATION CENTER**

#### **VALVE REPAIRING & OVERHAULING SERVICES**

Our state-of-the-art Valve Automation Center is equipped for complete valve testing, servicing, and maintenance, with a strong focus on the Oil & Gas industry. Backed by OEM spare part access and fully equipped mobile service units, we deliver high-quality, timely, and cost-effective solutions.

#### **Overhauling Process:**

- Assessment Evaluate performance and identify faults
- Inspection Check for damage, wear, or corrosion
- Disassembly Remove and dismantle the valve
- Cleaning Remove rust, dirt, and debris
- Replacement Install new or OEM-approved spare parts
- Reassembly Rebuild to OEM specifications
- Testing Pressure and functional testing
- Reinstallation Refit the valve into the pipeline