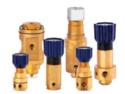

### PRESSURE REGULATOR

A pressure regulator is a critical component in any gas or liquid control system. Forward reducing pressure regulators reduce high inlet pressures down to lower outlet pressures. Conversely, back pressure regulators are designed to control inlet pressures. From deep in the depths of the oceans to sky-high in aircrafts, our back pressure and forward reducing pressure regulators cover pressure control from 0.1bar to 1,380bar (20,000psi) and port sizes from 1/8" to 3".

Analyser & Instrumentation Pressure Regulators

**High Pressure Regulators** 

Medium Flow Pressure Regulators

High Flow Pressure Regulators

Back Pressure Regulators

Cylinder Valves

Accessories and Ancillary Equipment

Custom Solutions

Subsea Pressure Regulators

**Diving Pressure Regulators** 