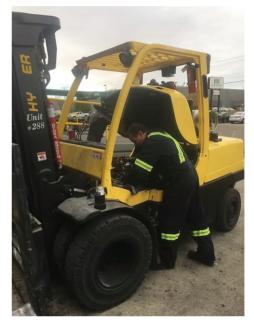

## TROUBLESHOOTING OF HEAVY EQUIPMENTS AND MACHINERY

At Qatar Hydraulic Company, we specialize in diagnosing and resolving issues in heavy equipment, including hydraulic cylinders, pumps, motors, and industrial machinery. Our expert team uses advanced diagnostic tools and systematic analysis to identify faults, minimize downtime, and ensure optimal performance. From hydraulic leaks to motor failures, we deliver reliable solutions that keep your equipment running smoothly and efficiently.