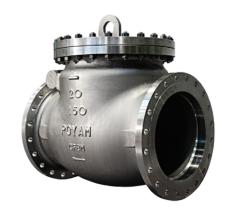

Commitment made of steel

AMPO, located in Idiazabal, Spain, and founded in 1964, is an international leader in the Design and manufacture of highly engineered valves for the most severe applications and industries.

### Valve Range:

➤ Size: 1/2" to 72"

> Temperature: -196°C to 700°C

Classes: 150 lbs up to 2500 lbs (Customized as per needs)

> Application: Cryogenic Service, High Temperature Service, High Pressure Service, Special-

➤ Fluid Service Materials: Carbon Steels, Low Temperature Carbon Steel, Martensitic Steels, Austeniti Stainless Steel, Duplex Stainless Steels, Super Duplex Stainless Steels, Nickel Alloys, Nickel Aluminum Bronze, Hastelloy, Inconel, Titanium Alloy & Carbon Steel with Internal Corrosion Resistant Alloy (CRA) Overlay

Ball Valve

**Gate Valve** 

**Butterfly Valve** 

Globe Valve

**Check Valve** 

Slurry Valve

AMPO SERVICE ensures onsite support within 72 hours anywhere in the world and at any stage of the project, relying on a large team of experienced engineers.