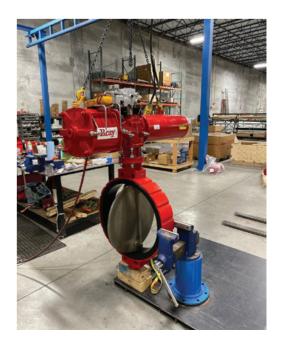

### **VALVE AUTOMATION CENTER**

#### **VALVE REPAIRING & OVERHAULING SERVICES**

Our state-of-the-art Valve Automation Center is equipped for complete valve testing, servicing, and maintenance, with a strong focus on the Oil & Gas industry. Backed by OEM spare part access and fully equipped mobile service units, we deliver high-quality, timely, and cost-effective solutions.