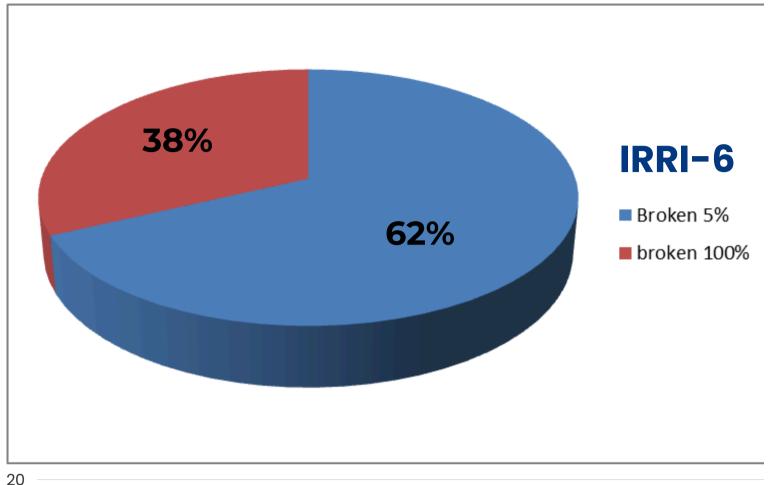

#### NOTE OF GRATITUDE

This letter is to recognize exceptional services provided by CPS Exporters Pvt. Ltd. in facilitating the design of our Charity Programme aimed to provide 3,120 Tons Rice to support Labour in the Middle East, specifically in Dubai. Your contribution to this initiative, by understanding the aim of programme and offering the most competitive pricing for IRRI-6 Rice along with efficient operations and a steadfast commitment to quality, has been pivotal in ensuring seamless transactions and successful outcomes.

The same dedicated team we have worked with since the beginning has ensured a seamless transition and upheld the high standards we have come to rely on. Your expertise in managing our imports, timely delivery of IRRI-6 rice, and commitment to quality has been integral to our operations. The familiarity and understanding developed over the years have been instrumental in maintaining a smooth working relationship.