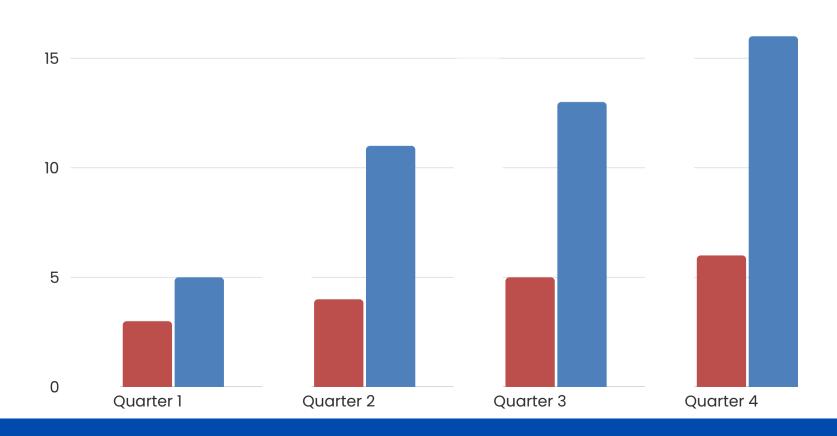

#### Revenue Growth & Market Leadership

Demonstrated a strong track record of revenue generation in the competitive rice market by effectively meeting customer demands and adapting to market trends.

## A Rice To Riches Approach: Driving Sales Success

Our company has consistently generated significant revenue through the sale of a diverse range of high-quality rice products. By focusing on customer satisfaction and leveraging innovative marketing strategies, we have achieved substantial year-over-year revenue growth in the rice segment.

+125%

17500 Metric Ton

Increased in client satisfaction

Rice Exports Last Year

Kolkata Diner