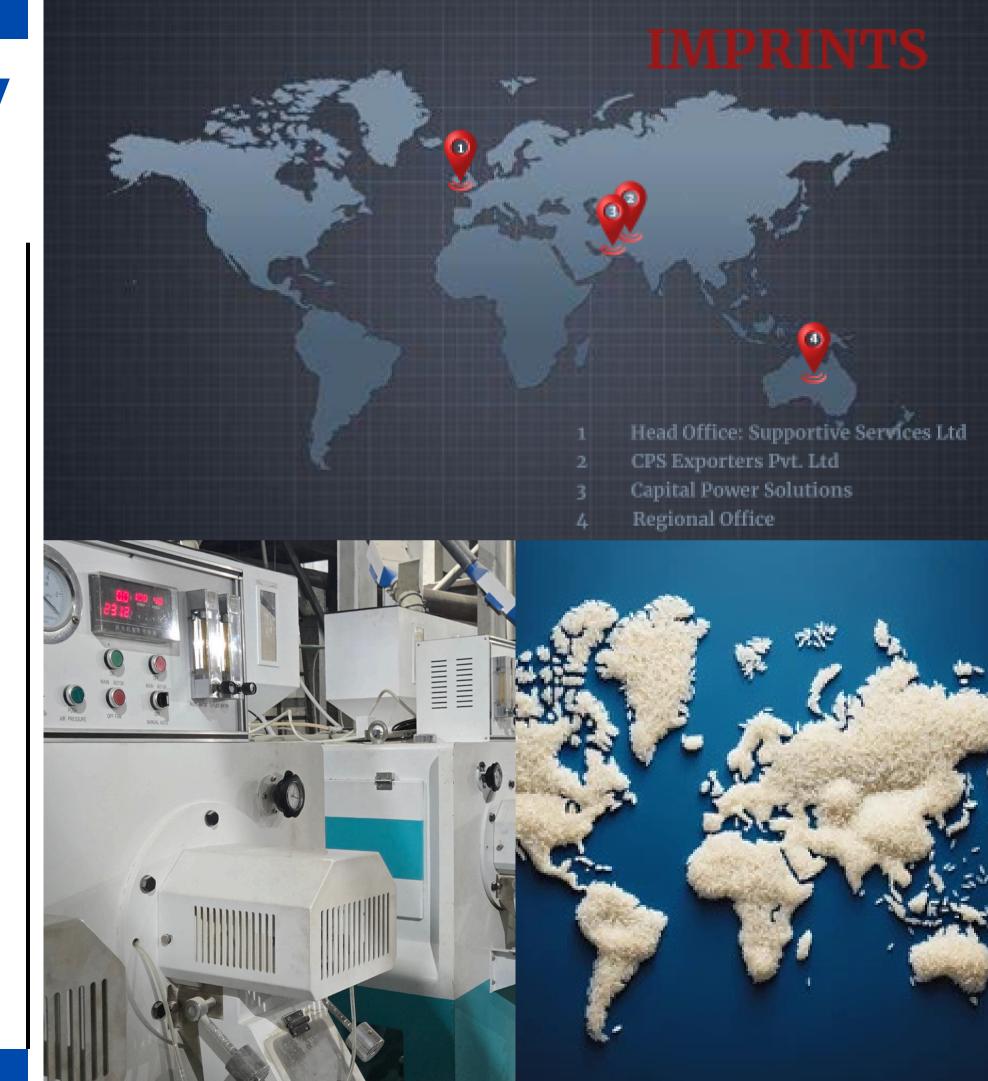

## Where Do We Belong

In 2015 **Supportive Services Ltd** (parent company) registered in England and Wales extended by establishing **Capital Power Solutions** in power & energy sector and **CPS Exporters Pvt Ltd** (subsidiaries) for global rice exports from Pakistan.

## Global Reach