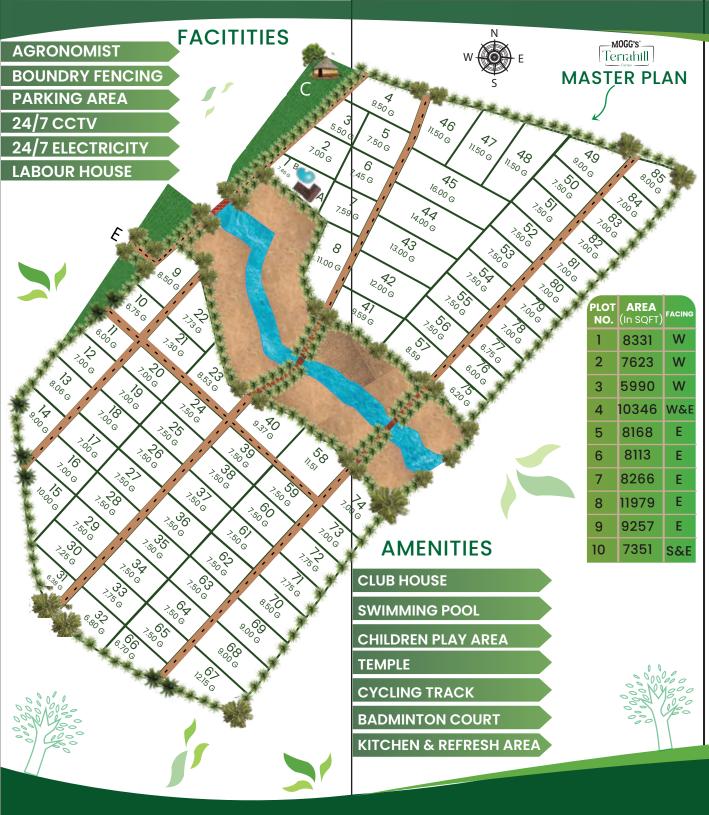

### MANAGED FARMLAND

Your gateway to a successful Investment Opportunity

By, Gruha Deepthi k

| PLOT | AREA      |        | PLOT | AREA      |        | PLOT | AREA      |        |
|------|-----------|--------|------|-----------|--------|------|-----------|--------|
| NO.  | (In SQFT) | FACING | NO.  | (In SQFT) | FACING | NO.  | (In SQFT) | FACING |
| 11   | 6534      | N&E    | 36   | 8168      | W      | 61   | 8168      | E      |
| 12   | 7623      | E      | 37   | 8168      | W      | 62   | 8168      | E      |
| 13   | 8777      | E      | 38   | 8168      | W      | 63   | 8168      | E      |
| 14   | 9801      | Е      | 39   | 8168      | N&W    | 64   | 8168      | E      |
| 15   | 10890     | W      | 40   | 10650     | S&W    | 65   | 8168      | E      |
| 16   | 7623      | W      | 41   | 10444     | W      | 66   | 7296      | E      |
| 17   | 7623      | W      | 42   | 13068     | W      | 67   | 13231     | W      |
| 18   | 7623      | W      | 43   | 14157     | W      | 68   | 9801      | W      |
| 19   | 7623      | W      | 44   | 16335     | W      | 69   | 9801      | W      |
| 20   | 7623      | W      | 45   | 17424     | N&W    | 70   | 9257      | W      |
| 21   | 8168      | W      | 46   | 12524     | S&W    | 71   | 8440      | W      |
| 22   | 8418      | W      | 47   | 12524     | W      | 72   | 8440      | W      |
| 23   | 9289      | S&E    | 48   | 13068     | W      | 73   | 7623      | W      |
| 24   | 8168      | Е      | 49   | 9801      | W      | 74   | 10618     | W      |
| 25   | 8168      | E      | 50   | 8168      | W      | 75   | 6752      | W      |
| 26   | 8168      | E      | 51   | 8168      | W      | 76   | 6534      | W      |
| 27   | 8168      | E      | 52   | 8168      | W      | 77   | 7351      | W      |
| 28   | 8168      | E      | 53   | 8168      | W      | 78   | 7623      | W      |
| 29   | 8168      | E      | 54   | 8168      | W      | 79   | 7623      | W      |
| 30   | 7895      | E      | 55   | 8168      | W      | 80   | 7623      | W      |
| 31   | 6948      | Е      | 56   | 8168      | W      | 81   | 7623      | W      |
| 32   | 7405      | W      | 57   | 9355      | W      | 82   | 7623      | W      |
| 33   | 8440      | W      | 58   | 12534     | S&E    | 83   | 7623      | W      |
| 34   | 8168      | W      | 59   | 8168      | E      | 84   | 7623      | W      |
| 35   | 8168      | W      | 60   | 8168      | E      | 85   | 9257      | W      |
| 30   | 8108      | VV     | 00   | 0100      | -      |      |           |        |