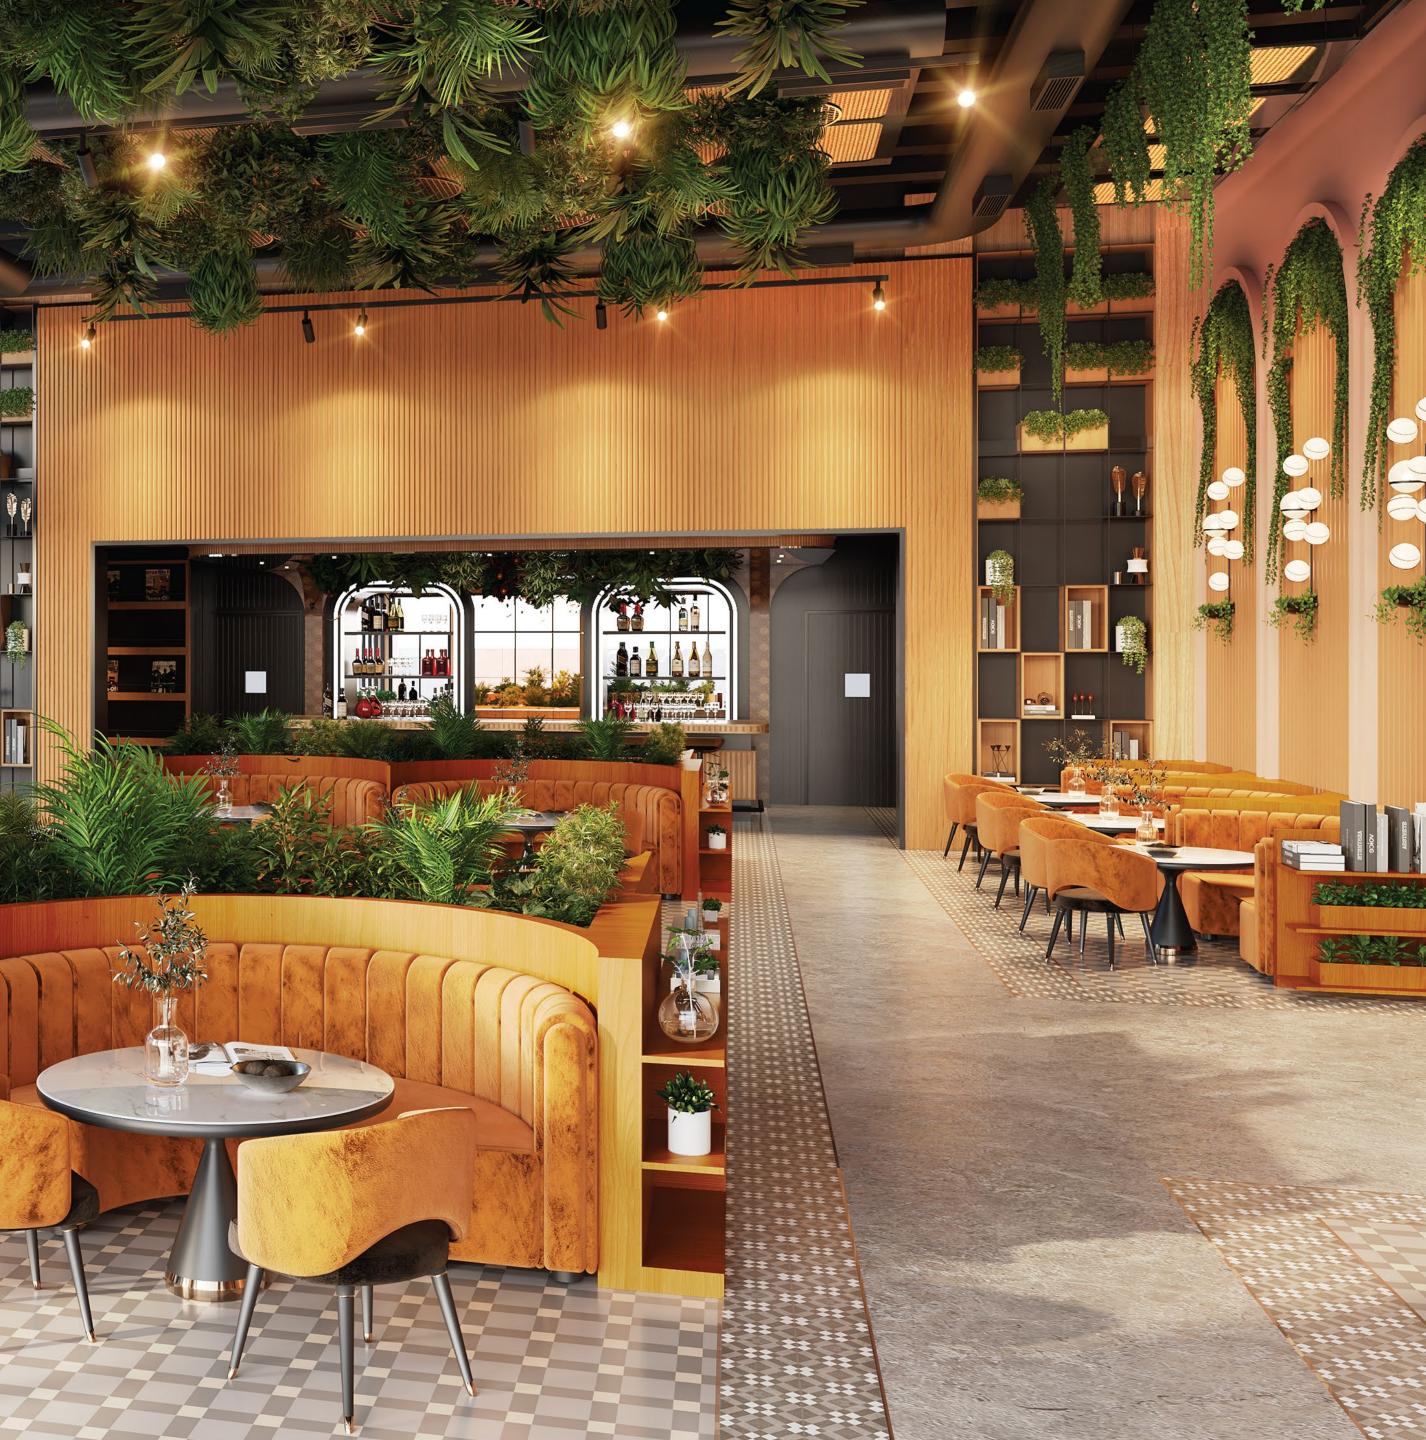

A perfect 45,000 sq.ft. to unwind.

Lodha Mirabelle's crowning jewel, Club Luxuria, is a lavish, sprawling clubhouse, impeccably maintained and serviced by Saint Amand, our hospitality experts.

Artist's impression of Luxe Cafe.