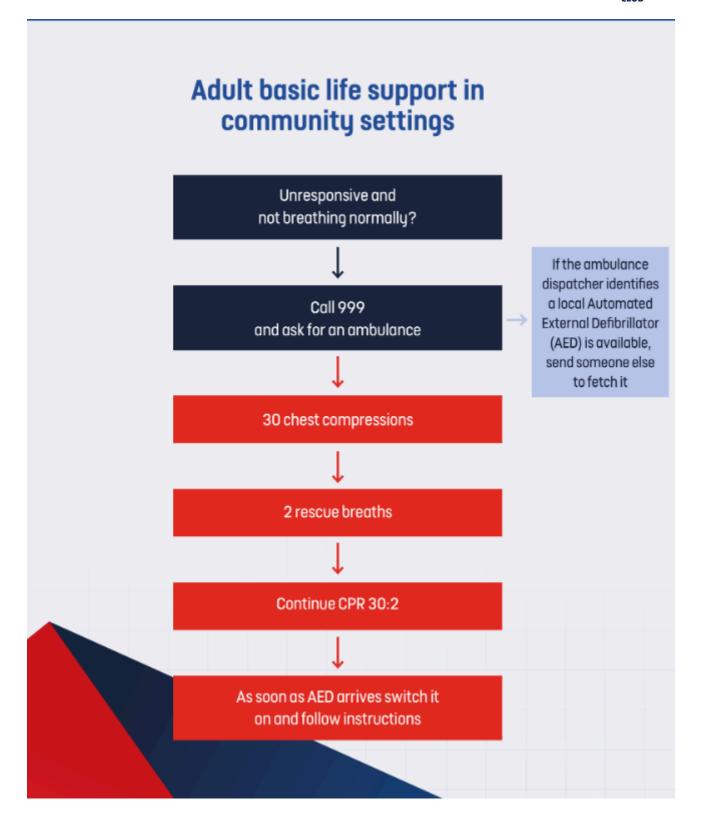

All Session Leads should hold suitable First Aid Qualification as outlined in the Risk Assessments. There should be a minimum of one First Aider at each session, who is responsible for bringing suitable kit and knowing the location specific information.

| FIRST AID EQUIPMENT AND FACILITIES |                                                                                                          |  |
|------------------------------------|----------------------------------------------------------------------------------------------------------|--|
| Item                               | Location                                                                                                 |  |
| Defibrillator                      | Side of the pitch (on the building)                                                                      |  |
| Stretcher                          | N/A                                                                                                      |  |
| First Aid Room                     | There are rooms in the cricket centre next to the pitch which will be staffed and available if required. |  |