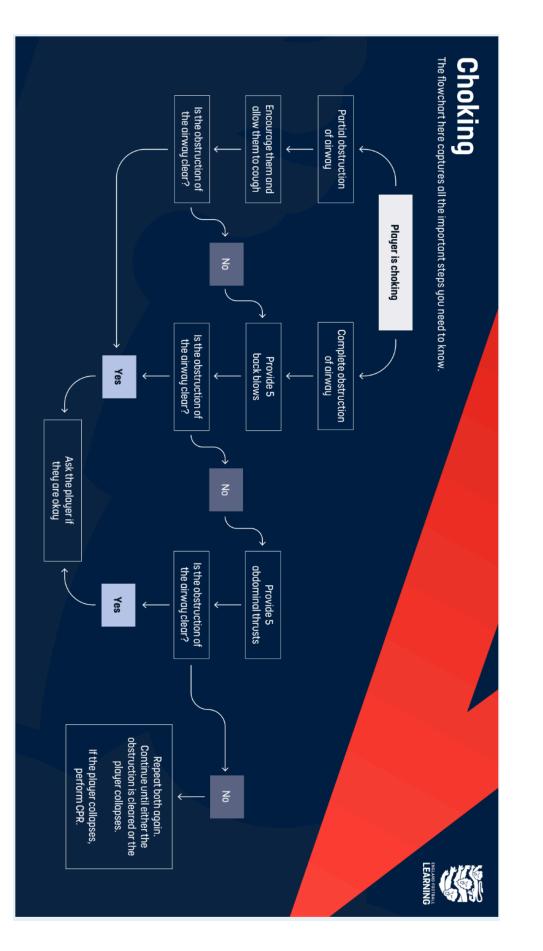

|

| Additional Information      |                                                           |
|-----------------------------|-----------------------------------------------------------|
| Timings                     | Wednesday evenings - 7pm                                  |
| Toilets                     | Toilets are found next to the pitch.                      |
| Changing Rooms              | Changing Rooms are not available                          |
| Parking for<br>participants | There is parking next to the pitch for participants       |
| Location Lead               | Jack Greaves, Matt Tolson, Jazz Buttler and Holy Kelynack |

















CHARTER STANDARD

#### CRT6<sup>™</sup> **Concussion Recognition Tool** To Help Identify Concussion in Children, Adolescents and Adults What is the Concussion Recognition Tool? A concussion is a brain injury. The Concussion Recognition Tool 6 (CRT6) is to be used by non-medically trained individuals for the identification and immediate management of suspected concussion. It is not designed to diagnose concussion. **Recognise and Remove** Red Flags: CALL AN AMBULANCE If ANY of the following signs are observed or complaints are reported after an impact to the head or body the athlete should be immediately removed from play/game/activity and transported for urgent medical care by a healthcare professional (HCP): Weakness or numbness/tingling in more Neck pain or tenderness than on