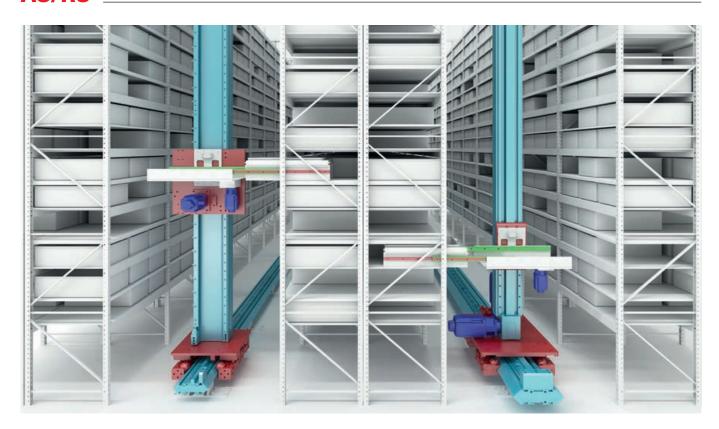

## **AS/RS**

Telescopic gripper arms

**Load-handling lifter** 

**Base-ground linear system** 

Top guiding system