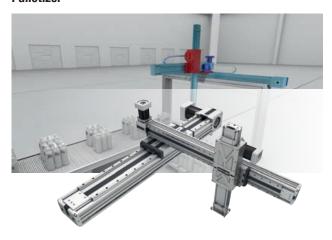

## **AS/RS**

Telescopic gripper arms

**Load-handling lifter** 

**Base-ground linear system** 

Top guiding system

### Vertical telescopic extension

**Payload lifter** 

**AGV** telescopic gripper arms

Telescopic totes grabber