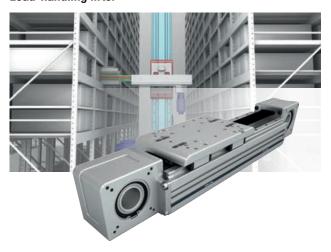

**Linear actuators** with different rail configurations and drives for every need of precision and speed. They can be combined to create **integrated actuator systems** for automation.