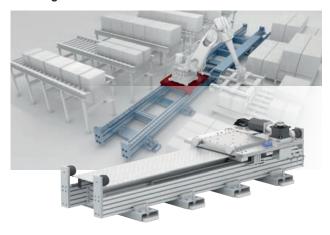

# A COMPLETE RANGE OF LINEAR MOTION TECHNOLOGY DESIGNED FOR INTRALOGISTICS INDUSTRY

In the intralogistics industry, shaving off one second or one centimeter can make a big difference.

Rollon solutions make shuttles, stacker cranes and vertical warehouses more efficient, and sustain the growth of this quickly growing sector. Reliability and speed in smaller spaces are essential features that the components must have to achieve this result.

Linear rails with balls and bearing, with hardened raceways, high load capacity and self-aligning capabilities.

**Telescopic rails** for partial, total or overextended extraction up to 200% of the length of the guide.

**Linear actuators** with different rail configurations and drives for every need of precision and speed. They can be combined to create **integrated actuator systems** for automation.