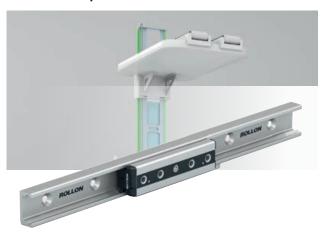

Linear rails with balls and bearing, with hardened raceways, high load capacity and self-aligning capabilities.

**Telescopic rails** for partial, total or overextended extraction up to 200% of the length of the guide.

### Vertical telescopic extension

**Payload lifter** 

**AGV** telescopic gripper arms

Telescopic totes grabber