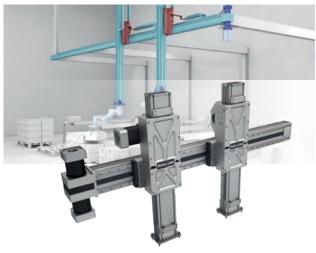

## **PACKING & SORTING**

**Vertical reciprocating conveyor** 

**Gantry sorting system** 

**Palletizer** 

Multi-axis palletizer

Handling with 7th axis

Mobile palletizer

Vertical-axis palletizer

Hanging cobots multi-axis palletizer