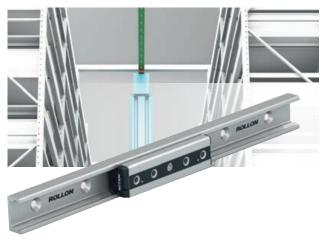

Linear rails with balls and bearing, with hardened raceways, high load capacity and self-aligning capabilities.

**Telescopic rails** for partial, total or overextended extraction up to 200% of the length of the guide.

### Vertical telescopic extension

**Payload lifter** 

**AGV** telescopic gripper arms

Telescopic totes grabber