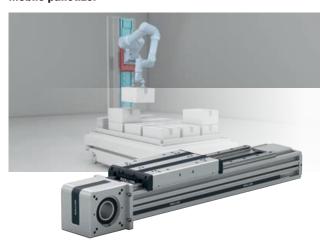

## **AS/RS**

Telescopic gripper arms

**Load-handling lifter** 

**Base-ground linear system** 

Top guiding system

### Vertical telescopic extension

**Payload lifter** 

**AGV** telescopic gripper arms

Telescopic totes grabber