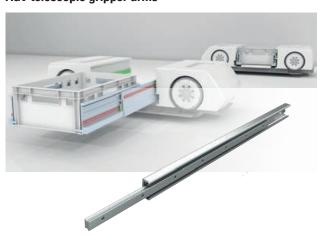

Linear rails with balls and bearing, with hardened raceways, high load capacity and self-aligning capabilities.

**Telescopic rails** for partial, total or overextended extraction up to 200% of the length of the guide.

## **AS/RS**

Telescopic gripper arms

**Load-handling lifter** 

**Base-ground linear system** 

Top guiding system

### Vertical telescopic extension

**Payload lifter** 

**AGV** telescopic gripper arms

Telescopic totes grabber