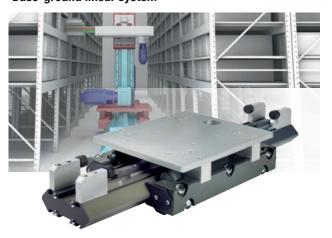

## **AS/RS**

Telescopic gripper arms

**Load-handling lifter** 

**Base-ground linear system** 

Top guiding system