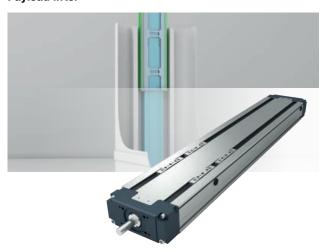

**Linear actuators** with different rail configurations and drives for every need of precision and speed. They can be combined to create **integrated actuator systems** for automation.