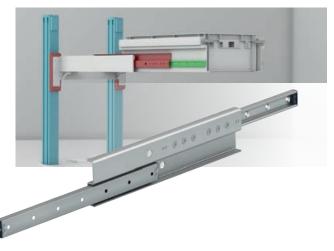

Linear rails with balls and bearing, with hardened raceways, high load capacity and self-aligning capabilities.

**Telescopic rails** for partial, total or overextended extraction up to 200% of the length of the guide.

**Linear actuators** with different rail configurations and drives for every need of precision and speed. They can be combined to create **integrated actuator systems** for automation.