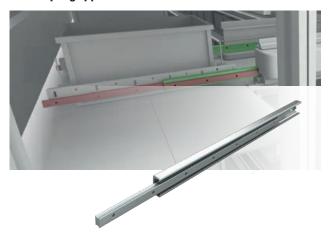

Linear rails with balls and bearing, with hardened raceways, high load capacity and self-aligning capabilities.

**Telescopic rails** for partial, total or overextended extraction up to 200% of the length of the guide.