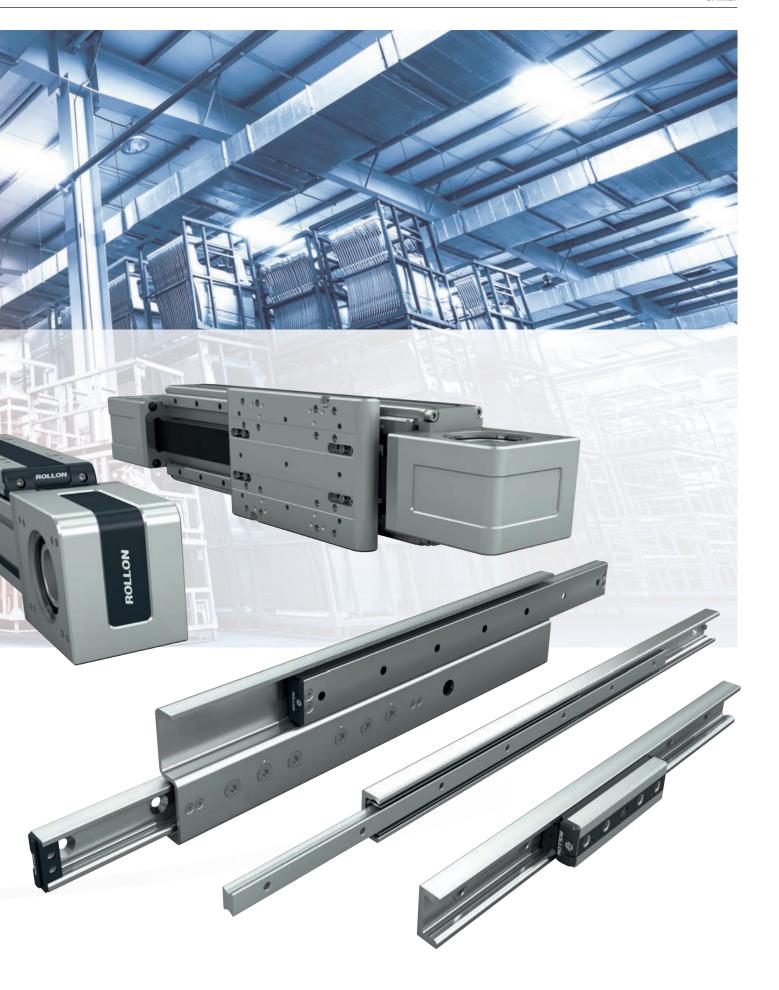

Linear rails with balls and bearing, with hardened raceways, high load capacity and self-aligning capabilities.

**Telescopic rails** for partial, total or overextended extraction up to 200% of the length of the guide.

**Linear actuators** with different rail configurations and drives for every need of precision and speed. They can be combined to create **integrated actuator systems** for automation.