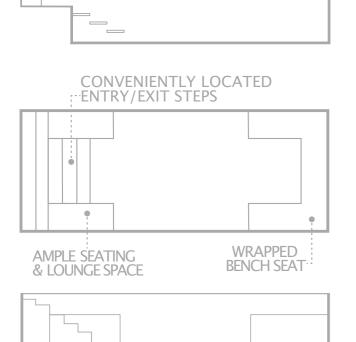

ctory using 50mm Paneltim polypropylene (PP) sandwich panels that are lighter and stronger than other plastic construction panels, they are resistant to chemicals & corrosion. This makes them highly suitable for constructions that are required to be light, strong, clean & non-corrosive.

With a need for efficient pools that are economic to operate; we bring you a design that will provide practical and fun use whilst minimising water volume, pool equipment operating cost, chemical cost and very importantly provide the most efficient pool heating in the market.

#### Benefits:

- · Fast installation with least site disruption
- Guaranteed Leakproof
- · Best in market heat insulation
- · Non reactive to chemicals long term pool chemical savings

## POOL LAYOUT EXAMPLES





**ENTRY STEPS** 







<sup>\*</sup>Dimensions (m), Dimensions external. Some measurements rounded Custom dimensions & layouts possible

## SUSPENDED ENTRY STEPS & BENCH