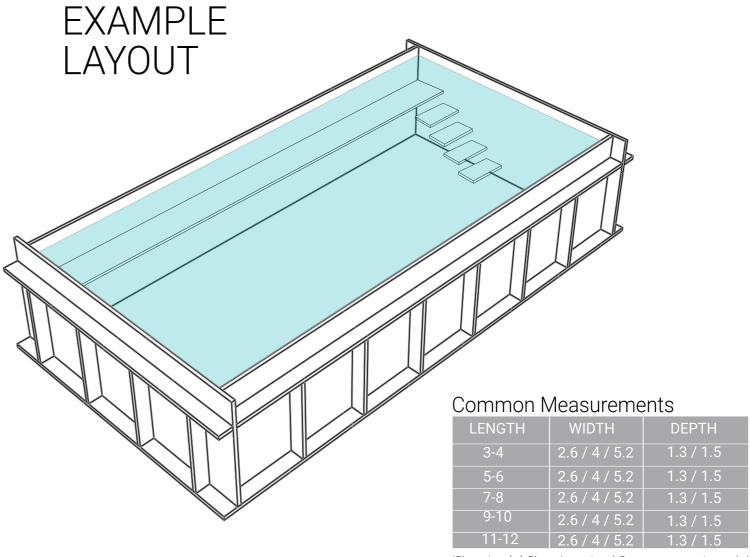

## POOL LAYOUT EXAMPLES

**ENTRY STEPS** 

<sup>\*</sup>Dimensions (m), Dimensions external. Some measurements rounded Custom dimensions & layouts possible