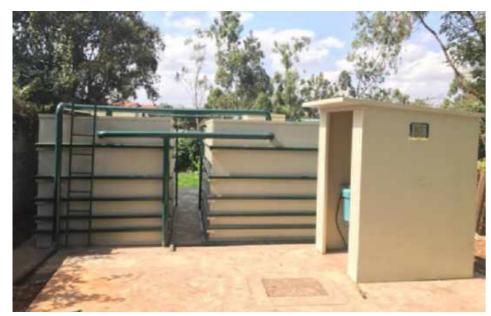

### Overview

Bioliff offers tanks that are fabricated entirely out of 50mm thick PP reinforced structured plastic. Therefore, even the most challenging conditions do not affect the service life of the tank. The tank structure is fabricated with Paneltim polypropylene (PP) sandwich panels that are lighter and stronger than other plastic construction panels, they are resistant to chemicals & corrosion and they can be welded very easily. This makes them highly suitable for constructions that are required to be light, strong, clean & anti-corrosive.

This product gives us the ability to custom fabricate any tank or structure. Popular examples include:

- Water storage tanks
- Wastewater treatment tanks
- Septic tanks
- Swimming pools & ponds

- · Pumps stations, manholes & access shafts
- Industrial tanks, including acid & pickling industries
- Technical rooms
- · Hygiene wall cladding & partitioning