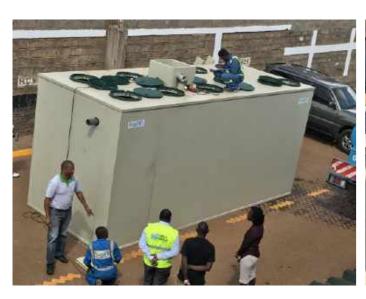

### Overview

Bioliff offers tanks that are fabricated entirely out of 50mm thick PP reinforced structured plastic. Therefore, even the most challenging conditions do not affect the service life of the tank. The tank structure is fabricated with Paneltim polypropylene (PP) sandwich panels that are lighter and stronger than other plastic construction panels, they are resistant to chemicals & corrosion and they can be welded very easily. This makes them highly suitable for constructions that are required to be light, strong, clean & anti-corrosive.

This product gives us the ability to custom fabricate any tank or structure. Popular examples include:

- Water storage tanks
- Wastewater treatment tanks
- Septic tanks
- Swimming pools & ponds

- · Pumps stations, manholes & access shafts
- Industrial tanks, including acid & pickling industries
- Technical rooms
- · Hygiene wall cladding & partitioning