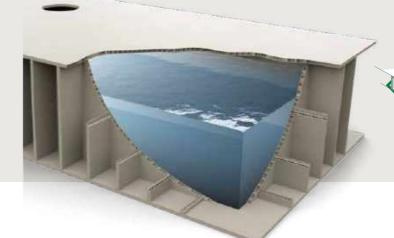

### Overview

Bioliff offers tanks that are fabricated entirely out of 50mm thick PP reinforced structured plastic. Therefore, even the most challenging conditions do not affect the service life of the tank. The tank structure is fabricated with Paneltim polypropylene (PP) sandwich panels that are lighter and stronger than other plastic construction panels, they are resistant to chemicals & corrosion and they can be welded very easily. This makes them highly suitable for constructions that are required to be light, strong, clean & anti-corrosive.

This product gives us the ability to custom fabricate any tank or structure. Popular examples include:

- Water storage tanks
- Wastewater treatment tanks
- Septic tanks
- Swimming pools & ponds

- · Pumps stations, manholes & access shafts
- Industrial tanks, including acid & pickling industries
- Technical rooms
- · Hygiene wall cladding & partitioning