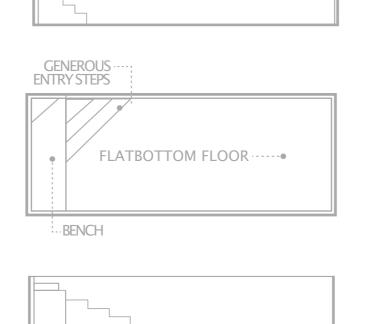

ory using 50mm Paneltim polypropylene (PP) sandwich panels that are lighter and stronger than other plastic construction panels, they are resistant to chemicals & corrosion. This makes them highly suitable for constructions that are required to be light, strong, clean & non-corrosive.

With a need for efficient pools that are economic to operate; we bring you a design that will provide practical and fun use whilst minimising water volume, pool equipment operating cost, chemical cost and very importantly provide the most efficient pool heating in the market.

#### Benefits:

- · Fast installation with least site disruption
- Guaranteed Leakproof
- · Best in market heat insulation
- · Non reactive to chemicals long term pool chemical savings

## POOL LAYOUT EXAMPLES





**ENTRY STEPS** 







<sup>\*</sup>Dimensions (m), Dimensions external. Some measurements rounded Custom dimensions & layouts possible

## SUSPENDED ENTRY STEPS & BENCH