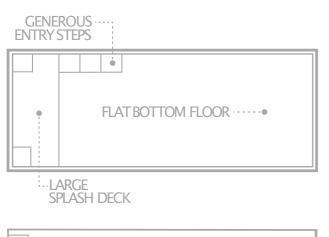

## POOL LAYOUT EXAMPLES

**ENTRY STEPS** 

<sup>\*</sup>Dimensions (m), Dimensions external. Some measurements rounded Custom dimensions & layouts possible