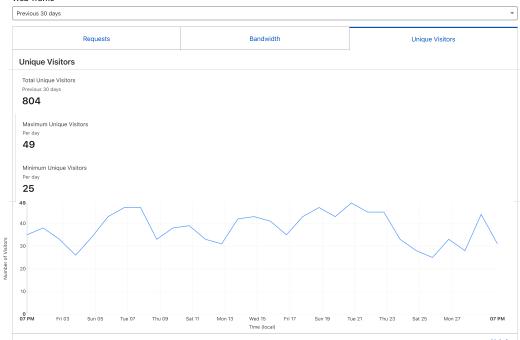

## **HTTP Traffic**

Review incoming  $\underline{\mathsf{HTTP}}$  traffic  $\square$  for glassotica.com. Only includes traffic for  $\underline{\mathsf{proxied}}$   $\square$  hostnames.