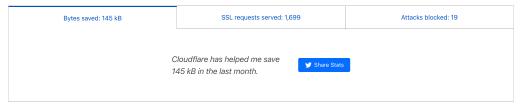

ess to the Cloudflare WAF, more advanced bot mitigation, and Lossless Image Optimization.

#### Web Traffic



# Web Traffic Requests by Country



| <b>Top Traffic Countries / Regions</b> Previous 30 days |         |
|---------------------------------------------------------|---------|
| Country / Region                                        | Traffic |
| Ireland                                                 | 6,615   |
| United States                                           | 6,033   |
| Singapore                                               | 5,466   |
| Hong Kong                                               | 1,361   |
| United Kingdom                                          | 912     |
|                                                         | Help▶   |

## Share Your Stats