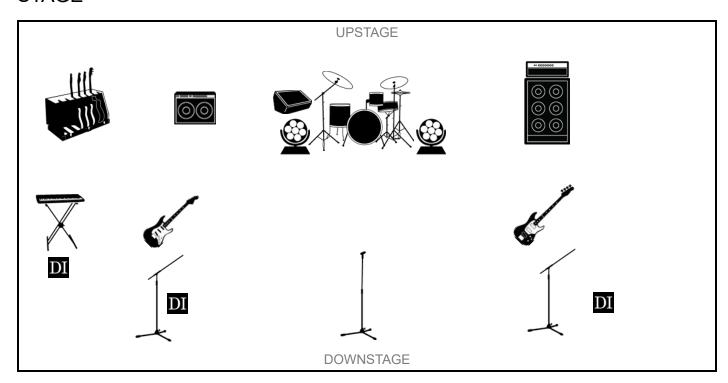

## **STAGE**

## INPUT LIST

| 14 01 2101 |                 |    |  |    |  |    |  |
|------------|-----------------|----|--|----|--|----|--|
| 1          | Jenna-Main vox  | 9  |  | 17 |  | 25 |  |
| 2          | Lo-backup vox   | 10 |  | 18 |  | 26 |  |
| 3          | Martin-backup v | 11 |  | 19 |  | 27 |  |
| 4          | Bass DI         | 12 |  | 20 |  | 28 |  |
| 5          | Guitar DI       | 13 |  | 21 |  | 29 |  |
| 6          | Synth DI        | 14 |  | 22 |  | 30 |  |
| 7          | OH drums        | 15 |  | 23 |  | 31 |  |
| 8          | Bass Drum       | 16 |  | 24 |  | 32 |  |

## NOTES

front of the house. We mix our own monitoring levels. House gets unaffected direct sound from all vocals and instruments. Guitar and Bass amps are used for a bit of stage volume. Drummer doesn't use IEMs, we provide hime with a mixed signal through a powered wedge.